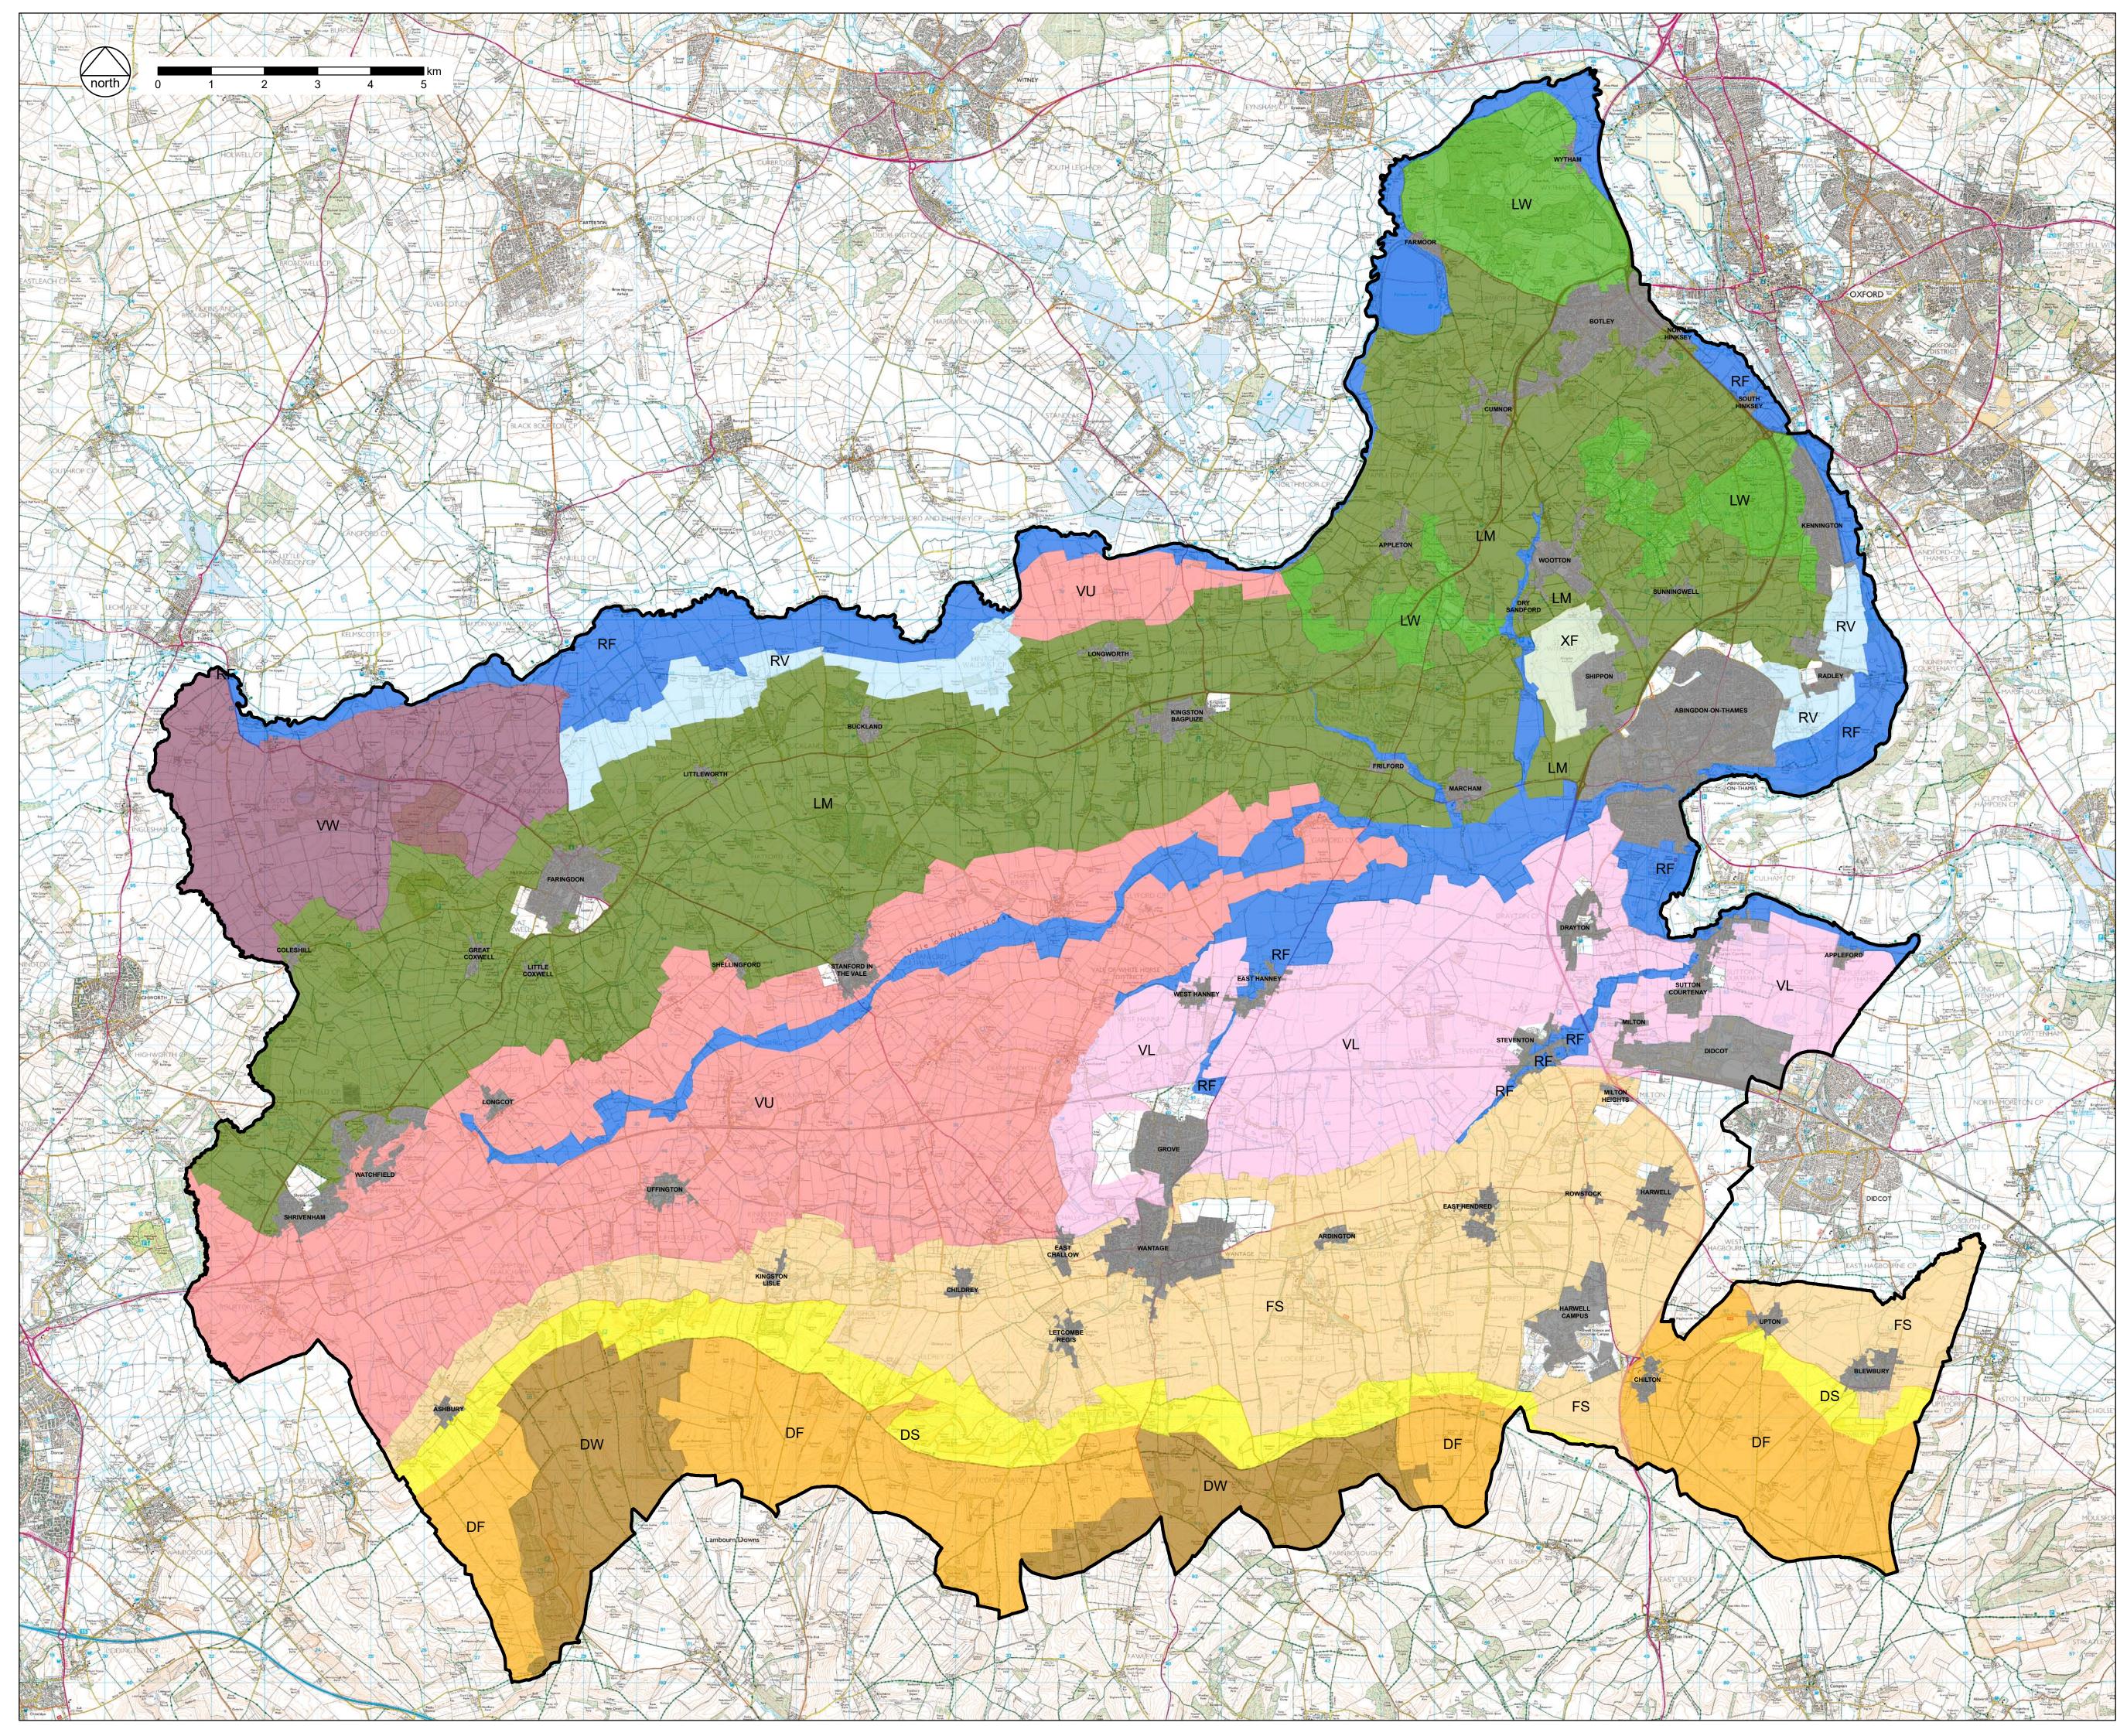

| KEY                |                                                                                                                                                               |
|--------------------|---------------------------------------------------------------------------------------------------------------------------------------------------------------|
|                    | Vale District Boundary                                                                                                                                        |
|                    | Settlements                                                                                                                                                   |
| Droft Lo           |                                                                                                                                                               |
|                    | ndscape Types:                                                                                                                                                |
|                    | DF: Downs Open Farmland                                                                                                                                       |
|                    | DW: Downs with Woodland                                                                                                                                       |
|                    | DS: Downs Scarp                                                                                                                                               |
|                    | FS: Downs Footslopes                                                                                                                                          |
|                    |                                                                                                                                                               |
|                    | LM: Corallian Limestone Ridge with Woodland                                                                                                                   |
|                    | LW: Wooded Corallian Limestone Ridge                                                                                                                          |
|                    | RF: River Floodplain                                                                                                                                          |
|                    | RV: River Valley Floor                                                                                                                                        |
|                    |                                                                                                                                                               |
|                    | VL: Lower Vale Farmland / Upper River Valley Floor                                                                                                            |
|                    | VU: Upper Vale Farmland                                                                                                                                       |
|                    | VW: Upper Vale with Woodland                                                                                                                                  |
|                    |                                                                                                                                                               |
|                    | XF: Former Airfield                                                                                                                                           |
|                    |                                                                                                                                                               |
|                    |                                                                                                                                                               |
|                    |                                                                                                                                                               |
|                    |                                                                                                                                                               |
|                    |                                                                                                                                                               |
|                    |                                                                                                                                                               |
|                    |                                                                                                                                                               |
|                    |                                                                                                                                                               |
|                    |                                                                                                                                                               |
|                    |                                                                                                                                                               |
|                    |                                                                                                                                                               |
|                    |                                                                                                                                                               |
|                    |                                                                                                                                                               |
|                    |                                                                                                                                                               |
|                    |                                                                                                                                                               |
|                    |                                                                                                                                                               |
|                    |                                                                                                                                                               |
|                    |                                                                                                                                                               |
|                    |                                                                                                                                                               |
|                    |                                                                                                                                                               |
|                    |                                                                                                                                                               |
|                    |                                                                                                                                                               |
|                    |                                                                                                                                                               |
|                    |                                                                                                                                                               |
|                    |                                                                                                                                                               |
| DRAFT              |                                                                                                                                                               |
| CLIENT:            |                                                                                                                                                               |
| PROJEC             |                                                                                                                                                               |
| Vale of W          | /hite Horse Landscape Character Assessment                                                                                                                    |
| Landscar<br>SCALE: | De Types<br>DATE:                                                                                                                                             |
| 1:55,000           | at Oversized A1 February 2017                                                                                                                                 |
| 728.5 / 03 A       | FIGURE 2                                                                                                                                                      |
| Based on C         | Ordnance Survey mapping with permission of Her Majesty's Stationery Office<br>Licence no. AR187372                                                            |
|                    | © <b>hankinson duckett associates</b><br>tables, Howbery Park, Benson Lane, Wallingford, OX10 8BA<br>338175 e consult@hda-enviro.co.uk w www.hda-enviro.co.uk |
| г.                 | andscape Architecture hda                                                                                                                                     |
| LC                 | Masterplanning                                                                                                                                                |
|                    | Ecology                                                                                                                                                       |