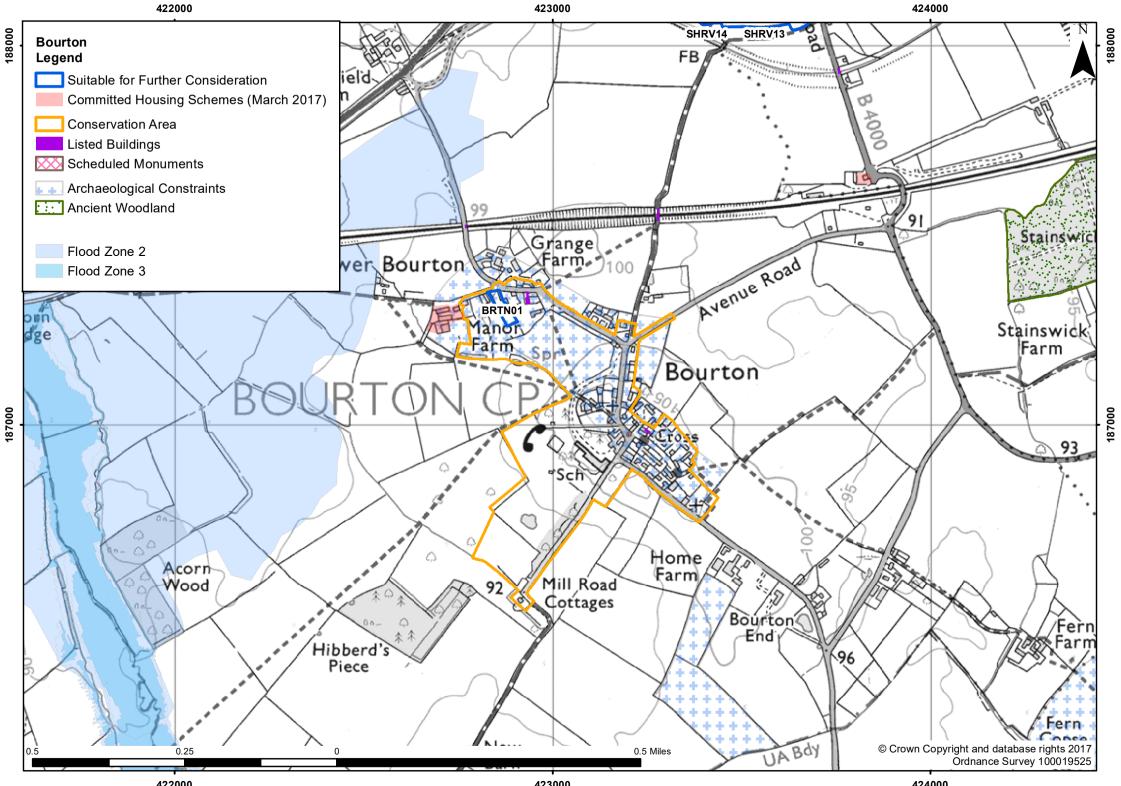

## Local Plan 2031 Part 2 Detailed Policies and Additional Sites

Housing and Economic Land Availability Assessment (HELAA)

**Appendix 10: Bourton** 

| Settlement/Parish                                                  | Bourton                                                |                                                               |                          |            |
|--------------------------------------------------------------------|--------------------------------------------------------|---------------------------------------------------------------|--------------------------|------------|
| HELAA Reference                                                    | BRTN01                                                 |                                                               | Submitted Site Reference | Yes / V012 |
| Location/Address                                                   | Land at Old Manor Farnhouse                            |                                                               |                          |            |
| Size                                                               | 0.27ha                                                 |                                                               |                          |            |
| Land uses                                                          | Agricultural                                           |                                                               |                          |            |
| Surrounding land uses                                              | Agricultural and residential                           |                                                               |                          |            |
| Planning history                                                   | P96/V0885/O                                            |                                                               |                          |            |
| Constraints which Impact the Suitability of the Site at this Stage |                                                        |                                                               |                          |            |
| Flood zone 2 or 3                                                  |                                                        | 0.00ha - Not in Flood Zone 2 or 3                             |                          |            |
| Site of Special Scientific Interest                                |                                                        | None in the vicinity                                          |                          |            |
| Special Area of Conservation                                       |                                                        | None in the vicinity                                          |                          |            |
| Registered Park / Garden                                           |                                                        | None in the vicinity                                          |                          |            |
| Local Wildlife Site (incl. proposed)                               |                                                        | None in the vicinity                                          |                          |            |
| Ancient Woodland                                                   |                                                        | None in the vicinity                                          |                          |            |
| Scheduled Monument                                                 |                                                        | None in the vicinity                                          |                          |            |
| Other Constraints Identified                                       |                                                        |                                                               |                          |            |
| Green Belt                                                         |                                                        | Site is outside of the Green Belt                             |                          |            |
| Area of Outstanding Natural Beauty                                 |                                                        | Site does not impact on this designation                      |                          |            |
| Other Wildlife Designations                                        |                                                        | None in the vicinity                                          |                          |            |
| Community Forest                                                   |                                                        | Site is within the community forest designation               |                          |            |
| Tree Preservation Orders                                           |                                                        | There are no TPOs on this site                                |                          |            |
| Conservation Area                                                  |                                                        | Site is within the Bourton Conservation Area                  |                          |            |
| Listed buildings                                                   |                                                        | Site could impact upon the setting of nearby listed buildings |                          |            |
| Archaeological potential                                           |                                                        | Site is likely to contain an archaeological interest          |                          |            |
| Agricultural Land Quality                                          |                                                        | Grade 3                                                       |                          |            |
| Gas Pipeline Consultation Area                                     |                                                        | No                                                            |                          |            |
| Access                                                             |                                                        | There is existing access to the site                          |                          |            |
| Overhead Power Lines                                               |                                                        | There are no power lines on the site                          |                          |            |
| Suitability                                                        | Suitable for further consideration                     |                                                               |                          |            |
| Availability                                                       | Yes - site is                                          | promoted for developm                                         | ent                      |            |
| Achievability                                                      | Yes - Site is deliverable                              |                                                               |                          |            |
| Indicative Trajectory                                              | 0-5 years: 5 dwellings 6-15 years: 0dwellings          |                                                               |                          |            |
| URL                                                                | http://maps.whitehorsedc.gov.uk/gis?cat=HLA&ref=BRTN01 |                                                               |                          |            |