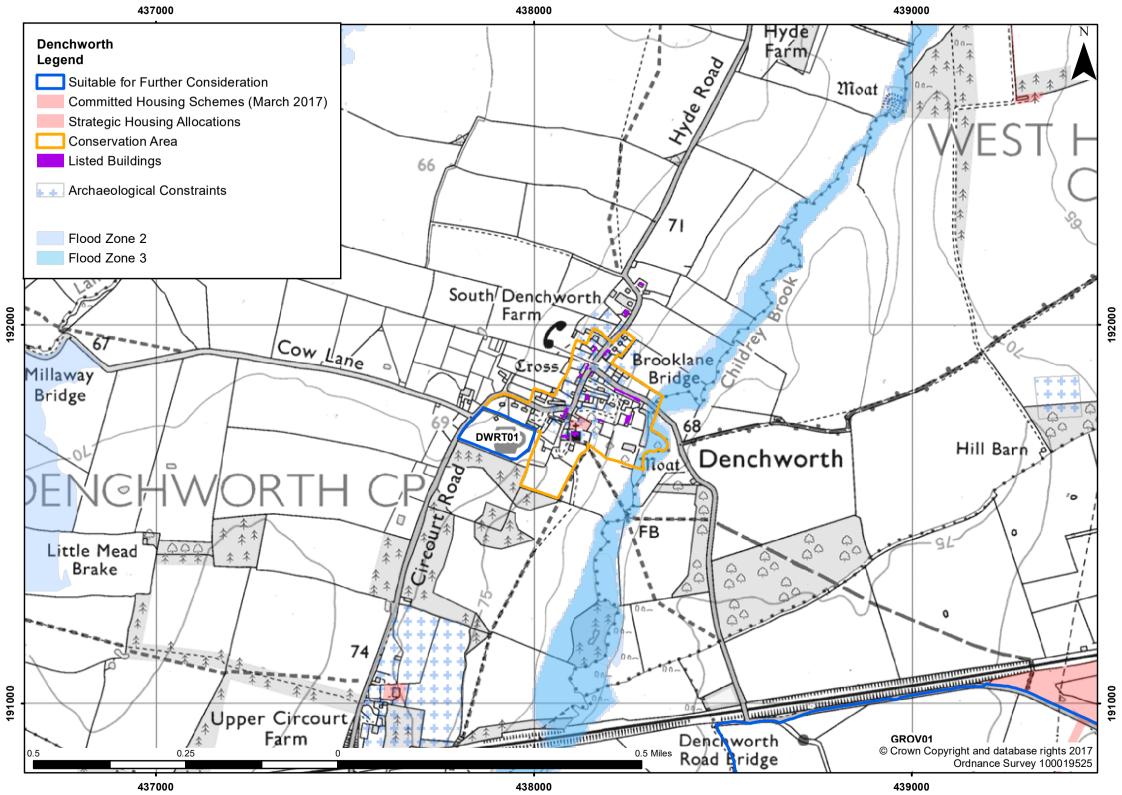

## Publication Version October 2017

| Settlement/Parish                                                  | Denchworth                                             |                                                      |                          |            |
|--------------------------------------------------------------------|--------------------------------------------------------|------------------------------------------------------|--------------------------|------------|
| HELAA Reference                                                    | DWRT01                                                 |                                                      | Submitted Site Reference | Yes / V045 |
| Location/Address                                                   | Land at the old cricket field                          |                                                      |                          |            |
| Size                                                               | 1.62ha                                                 |                                                      |                          |            |
| Land uses                                                          | Agricultural                                           |                                                      |                          |            |
| Surrounding land uses                                              | Agricultural and residential                           |                                                      |                          |            |
| Planning history                                                   | P16/V2746/FUL                                          |                                                      |                          |            |
| Constraints which Impact the Suitability of the Site at this Stage |                                                        |                                                      |                          |            |
| Flood zone 2 or 3                                                  |                                                        | 0.00ha - Not in Flood Zone 2 or 3                    |                          |            |
| Site of Special Scientific Interest                                |                                                        | None in the vicinity                                 |                          |            |
| Special Area of Conservation                                       |                                                        | None in the vicinity                                 |                          |            |
| Registered Park / Garden                                           |                                                        | None in the vicinity                                 |                          |            |
| Local Wildlife Site (incl. proposed)                               |                                                        | None in the vicinity                                 |                          |            |
| Ancient Woodland                                                   |                                                        | None in the vicinity                                 |                          |            |
| Scheduled Monument                                                 |                                                        | None in the vicinity                                 |                          |            |
| Other Constraints Identified                                       |                                                        |                                                      |                          |            |
| Green Belt                                                         |                                                        | Site is outside of the Green Belt                    |                          |            |
| Area of Outstanding Natural Beauty                                 |                                                        | Site does not impact on this designation             |                          |            |
| Other Wildlife Designations                                        |                                                        | None in the vicinity                                 |                          |            |
| Community Forest                                                   |                                                        | Site is outside of this designation                  |                          |            |
| Tree Preservation Orders                                           |                                                        | There are no TPOs on this site                       |                          |            |
| Conservation Area                                                  |                                                        | Site is adjacent to the Denchworth Conservation Area |                          |            |
| Listed buildings                                                   |                                                        | No listed buildings in the area                      |                          |            |
| Archaeological potential                                           |                                                        | None in the vicinity                                 |                          |            |
| Agricultural Land Quality                                          |                                                        | Grade 3                                              |                          |            |
| Gas Pipeline Consultation Area                                     |                                                        | No                                                   |                          |            |
| Access                                                             |                                                        | There is existing access to the site                 |                          |            |
| Overhead Power Lines                                               |                                                        | There are no power lines on the site                 |                          |            |
| Suitability                                                        | Suitable for further consideration                     |                                                      |                          |            |
| Availability                                                       | Yes - site is promoted for development                 |                                                      |                          |            |
| Achievability                                                      | Yes - Site is deliverable                              |                                                      |                          |            |
| Indicative Trajectory                                              | 0-5 years: 41 dwellings 6-15 years: 0dwellings         |                                                      |                          |            |
| URL                                                                | http://maps.whitehorsedc.gov.uk/gis?cat=HLA&ref=DWRT01 |                                                      |                          |            |