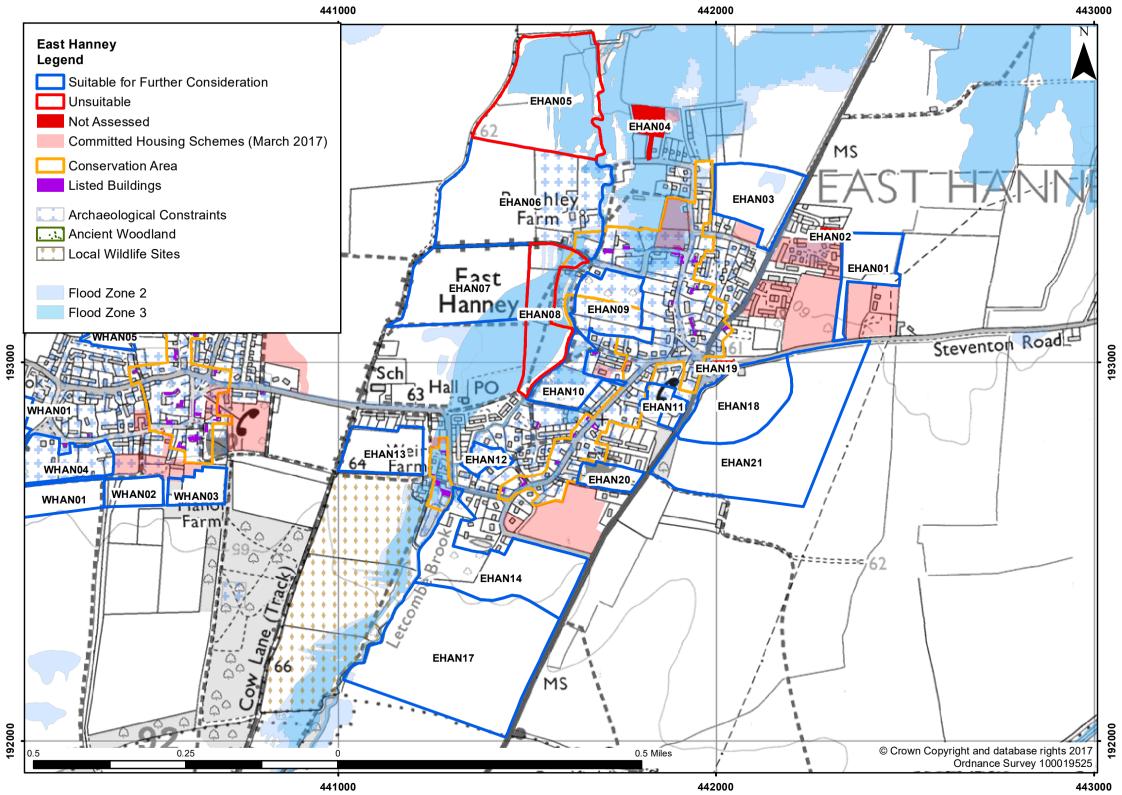

## Publication Version October 2017

| Settlement/Parish          | East Hanney                                    |                                                |                                  |            |  |
|----------------------------|------------------------------------------------|------------------------------------------------|----------------------------------|------------|--|
| HELAA Reference            | EHAN01                                         |                                                | Submitted Site Reference         | Yes / V153 |  |
| Location/Address           | Land north                                     | of Steventon Road at Ro                        | osibee Nursery                   |            |  |
| Size                       | 2.37ha                                         |                                                |                                  |            |  |
| Land uses                  | Agricultural                                   | and Industrial                                 |                                  |            |  |
| Surrounding land uses      | Agricultural                                   | and Industrial                                 |                                  |            |  |
| Planning history           | P11/V1421                                      |                                                |                                  |            |  |
|                            | Constraints                                    | s which Impact the Sui                         | tability of the Site at this Sta | ge         |  |
| Flood zone 2 or 3          |                                                | 0.00ha - Not in Flood 2                        | Zone 2 or 3                      |            |  |
| Site of Special Scientific | Interest                                       | None in the vicinity                           |                                  |            |  |
| Special Area of Conserv    | ation                                          | None in the vicinity                           |                                  |            |  |
| Registered Park / Garde    | en                                             | None in the vicinity                           |                                  |            |  |
| Local Wildlife Site (incl. | proposed)                                      | None in the vicinity                           |                                  |            |  |
| Ancient Woodland           |                                                | None in the vicinity                           | None in the vicinity             |            |  |
| Scheduled Monument         |                                                | None in the vicinity                           |                                  |            |  |
|                            |                                                | Other Constrain                                | nts Identified                   |            |  |
| Green Belt                 | Green Belt Site is outside of the Green Belt   |                                                |                                  |            |  |
| Area of Outstanding Nat    | ural Beauty                                    | Site does not impact on this designation       |                                  |            |  |
| Other Wildlife Designation | ons                                            | None in the vicinity                           |                                  |            |  |
| Community Forest           |                                                | Site is outside of this designation            |                                  |            |  |
| Tree Preservation Order    | 'S                                             | There are no TPOs on this site                 |                                  |            |  |
| Conservation Area          |                                                | None in the vicinity                           |                                  |            |  |
| Listed buildings           |                                                | No listed buildings in the area                |                                  |            |  |
| Archaeological potential   |                                                | None in the vicinity                           |                                  |            |  |
| Agricultural Land Quality  | /                                              | Grade 3                                        |                                  |            |  |
| Gas Pipeline Consultation  | on Area                                        | No                                             |                                  |            |  |
| Access                     |                                                | There is potential for sa                      | afe access to be provided        |            |  |
| Overhead Power Lines       | Minor power lines touch the corner of the site |                                                |                                  |            |  |
| Suitability                | Suitable for                                   | Suitable for further consideration             |                                  |            |  |
| Availability               | Yes - site is promoted for development         |                                                |                                  |            |  |
| Achievability              | Yes - Site is                                  | Yes - Site is deliverable                      |                                  |            |  |
| Indicative Trajectory      | 0-5 years: 5                                   | 0-5 years: 59 dwellings 6-15 years: 0dwellings |                                  |            |  |
| URL                        | http://maps                                    | .whitehorsedc.gov.uk/gis                       | ?cat=HLA&ref=EHAN01              |            |  |

| Settlement/Parish          | East Hanney  |                                               |                                  |    |
|----------------------------|--------------|-----------------------------------------------|----------------------------------|----|
| HELAA Reference            | EHAN02       |                                               | Submitted Site Reference         | No |
| Location/Address           | Land to the  | rear of Saxon Gate                            |                                  |    |
| Size                       | 0.17ha       |                                               |                                  |    |
| Land uses                  | Planning pe  | ermission                                     |                                  |    |
| Surrounding land uses      | Agricultural | and residential                               |                                  |    |
| Planning history           | P15/V1359    | /FUL                                          |                                  |    |
|                            | Constraints  | s which Impact the Sui                        | tability of the Site at this Sta | ge |
| Flood zone 2 or 3          |              | 0.00ha - NOT ASSESS                           | SED                              |    |
| Site of Special Scientific | Interest     | NOT ASSESSED                                  |                                  |    |
| Special Area of Conserv    | ation        | NOT ASSESSED                                  |                                  |    |
| Registered Park / Garde    | en           | NOT ASSESSED                                  |                                  |    |
| Local Wildlife Site (incl. | proposed)    | NOT ASSESSED                                  |                                  |    |
| Ancient Woodland           |              | NOT ASSESSED                                  |                                  |    |
| Scheduled Monument         |              | NOT ASSESSED                                  |                                  |    |
|                            |              | Other Constrain                               | nts Identified                   |    |
| Green Belt                 |              | NOT ASSESSED                                  |                                  |    |
| Area of Outstanding Nat    | ural Beauty  | NOT ASSESSED                                  |                                  |    |
| Other Wildlife Designation | ons          | NOT ASSESSED                                  |                                  |    |
| Community Forest           |              | NOT ASSESSED                                  |                                  |    |
| Tree Preservation Order    | 'S           | NOT ASSESSED                                  |                                  |    |
| Conservation Area          |              | NOT ASSESSED                                  |                                  |    |
| Listed buildings           |              | NOT ASSESSED                                  |                                  |    |
| Archaeological potential   |              | NOT ASSESSED                                  |                                  |    |
| Agricultural Land Quality  | /            | NOT ASSESSED                                  |                                  |    |
| Gas Pipeline Consultation  | on Area      | NOT ASSESSED                                  |                                  |    |
| Access                     | NOT ASSESSED |                                               |                                  |    |
| Overhead Power Lines       |              | NOT ASSESSED                                  |                                  |    |
| Suitability                | NOT ASSESSED |                                               |                                  |    |
| Availability               | NOT ASSESSED |                                               |                                  |    |
| Achievability              | NOT ASSESSED |                                               |                                  |    |
| Indicative Trajectory      | 0-5 years: 0 | 0-5 years: 0 dwellings 6-15 years: 0dwellings |                                  |    |
| URL                        | http://maps  | .whitehorsedc.gov.uk/gis                      | s?cat=HLA&ref=EHAN02             |    |

| Settlement/Parish          | East Hanne                                   | East Hanney                                                  |                                   |            |  |  |
|----------------------------|----------------------------------------------|--------------------------------------------------------------|-----------------------------------|------------|--|--|
| HELAA Reference            | EHAN03                                       |                                                              | Submitted Site Reference          | Yes / V172 |  |  |
| Location/Address           | Land north                                   | Land north of Ashfields Lane                                 |                                   |            |  |  |
| Size                       | 3.44ha                                       | 3.44ha                                                       |                                   |            |  |  |
| Land uses                  | Agricultural                                 |                                                              |                                   |            |  |  |
| Surrounding land uses      | Agricultural                                 | and residential                                              |                                   |            |  |  |
| Planning history           | None                                         |                                                              |                                   |            |  |  |
|                            | Constraints                                  | s which Impact the Su                                        | itability of the Site at this Sta | ge         |  |  |
| Flood zone 2 or 3          |                                              | 0.25ha - Negligible are                                      | ea in Flood Zone 2 and/or 3 (1%   | %-10%)     |  |  |
| Site of Special Scientific | Interest                                     | None in the vicinity                                         |                                   |            |  |  |
| Special Area of Conserv    | ation                                        | None in the vicinity                                         |                                   |            |  |  |
| Registered Park / Garde    | en                                           | None in the vicinity                                         |                                   |            |  |  |
| Local Wildlife Site (incl. | proposed)                                    | None in the vicinity                                         |                                   |            |  |  |
| Ancient Woodland           |                                              | None in the vicinity                                         |                                   |            |  |  |
| Scheduled Monument         |                                              | None in the vicinity                                         |                                   |            |  |  |
|                            |                                              | Other Constrai                                               | nts Identified                    |            |  |  |
| Green Belt                 | Green Belt Site is outside of the Green Belt |                                                              |                                   |            |  |  |
| Area of Outstanding Nat    | ural Beauty                                  | Site does not impact of                                      | n this designation                |            |  |  |
| Other Wildlife Designation | ons                                          | None in the vicinity                                         |                                   |            |  |  |
| Community Forest           |                                              | Site is outside of this designation                          |                                   |            |  |  |
| Tree Preservation Order    | ·s                                           | There are no TPOs on this site                               |                                   |            |  |  |
| Conservation Area          |                                              | Site could possibly impact the East Hanney Conservation Area |                                   |            |  |  |
| Listed buildings           |                                              | No listed buildings in the area                              |                                   |            |  |  |
| Archaeological potential   |                                              | None in the vicinity                                         |                                   |            |  |  |
| Agricultural Land Quality  | /                                            | Grade 3                                                      |                                   |            |  |  |
| Gas Pipeline Consultation  | on Area                                      | No                                                           |                                   |            |  |  |
| Access                     |                                              | There is potential for s                                     | afe access to be provided         |            |  |  |
| Overhead Power Lines       |                                              | There are no power lir                                       | nes on the site                   |            |  |  |
| Suitability                | Suitable for                                 | for further consideration                                    |                                   |            |  |  |
| Availability               | Yes - site is                                | Yes - site is promoted for development                       |                                   |            |  |  |
| Achievability              | Yes - Site is deliverable                    |                                                              |                                   |            |  |  |
| Indicative Trajectory      | 0-5 years: 8                                 | 0-5 years: 80 dwellings 6-15 years: 0dwellings               |                                   |            |  |  |
| URL                        | http://maps                                  | .whitehorsedc.gov.uk/gi                                      | s?cat=HLA&ref=EHAN03              |            |  |  |

| Settlement/Parish          | East Hanney  |                                               |                                  |            |  |
|----------------------------|--------------|-----------------------------------------------|----------------------------------|------------|--|
| HELAA Reference            | EHAN04       |                                               | Submitted Site Reference         | Yes / V235 |  |
| Location/Address           | Land to the  | rear of Willow Barn, Ebl                      | bs Lane                          |            |  |
| Size                       | 0.73ha       |                                               |                                  |            |  |
| Land uses                  | Agricultural |                                               |                                  |            |  |
| Surrounding land uses      | Agricultural | and residential                               |                                  |            |  |
| Planning history           | P16/V2653    | /O                                            |                                  |            |  |
|                            | Constraints  | s which Impact the Sui                        | tability of the Site at this Sta | ge         |  |
| Flood zone 2 or 3          |              | 0.00ha - NOT ASSESS                           | SED                              |            |  |
| Site of Special Scientific | Interest     | NOT ASSESSED                                  |                                  |            |  |
| Special Area of Conserv    | ation        | NOT ASSESSED                                  |                                  |            |  |
| Registered Park / Garde    | en           | NOT ASSESSED                                  |                                  |            |  |
| Local Wildlife Site (incl. | proposed)    | NOT ASSESSED                                  |                                  |            |  |
| Ancient Woodland           |              | NOT ASSESSED                                  |                                  |            |  |
| Scheduled Monument         |              | NOT ASSESSED                                  |                                  |            |  |
|                            |              | Other Constrain                               | nts Identified                   |            |  |
| Green Belt                 |              | NOT ASSESSED                                  |                                  |            |  |
| Area of Outstanding Nat    | tural Beauty | NOT ASSESSED                                  |                                  |            |  |
| Other Wildlife Designation | ons          | NOT ASSESSED                                  |                                  |            |  |
| Community Forest           |              | NOT ASSESSED                                  |                                  |            |  |
| Tree Preservation Order    | rs           | NOT ASSESSED                                  |                                  |            |  |
| Conservation Area          |              | NOT ASSESSED                                  |                                  |            |  |
| Listed buildings           |              | NOT ASSESSED                                  |                                  |            |  |
| Archaeological potential   |              | NOT ASSESSED                                  |                                  |            |  |
| Agricultural Land Quality  | /            | NOT ASSESSED                                  |                                  |            |  |
| Gas Pipeline Consultation  | on Area      | NOT ASSESSED                                  |                                  |            |  |
| Access                     | NOT ASSESSE  |                                               | SSED                             |            |  |
| Overhead Power Lines       | NOT ASSESSED |                                               |                                  |            |  |
| Suitability                | NOT ASSESSED |                                               |                                  |            |  |
| Availability               | NOT ASSESSED |                                               |                                  |            |  |
| Achievability              | NOT ASSE     | NOT ASSESSED                                  |                                  |            |  |
| Indicative Trajectory      | 0-5 years: 0 | 0-5 years: 0 dwellings 6-15 years: 0dwellings |                                  |            |  |
| URL                        | http://maps  | .whitehorsedc.gov.uk/gis                      | s?cat=HLA&ref=EHAN04             |            |  |

| Settlement/Parish          | East Hanne                                        | ey                                            |                                   |            |  |
|----------------------------|---------------------------------------------------|-----------------------------------------------|-----------------------------------|------------|--|
| HELAA Reference            | EHAN05                                            |                                               | Submitted Site Reference          | Yes / V234 |  |
| Location/Address           | Land at Pou                                       | ughley Farm (North)                           |                                   |            |  |
| Size                       | 8.00ha                                            |                                               |                                   |            |  |
| Land uses                  | Agricultural                                      |                                               |                                   |            |  |
| Surrounding land uses      | Agricultural                                      |                                               |                                   |            |  |
| Planning history           | None                                              |                                               |                                   |            |  |
|                            | Constraints                                       | s which Impact the Sui                        | itability of the Site at this Sta | ge         |  |
| Flood zone 2 or 3          |                                                   | 4.79ha - Majority/All of                      | f site in Flood Zones 2 and/or 3  | (>50%)     |  |
| Site of Special Scientific | Interest                                          | None in the vicinity                          |                                   |            |  |
| Special Area of Conserv    | ation                                             | None in the vicinity                          |                                   |            |  |
| Registered Park / Garde    | n                                                 | None in the vicinity                          |                                   |            |  |
| Local Wildlife Site (incl. | proposed)                                         | None in the vicinity                          |                                   |            |  |
| Ancient Woodland           |                                                   | None in the vicinity                          |                                   |            |  |
| Scheduled Monument         |                                                   | None in the vicinity                          |                                   |            |  |
|                            |                                                   | Other Constrai                                | nts Identified                    |            |  |
| Green Belt                 | Green Belt Site is outside of the Green Belt      |                                               |                                   |            |  |
| Area of Outstanding Nat    | ural Beauty                                       | Site does not impact of                       | n this designation                |            |  |
| Other Wildlife Designation | ons                                               | None in the vicinity                          |                                   |            |  |
| Community Forest           |                                                   | Site is outside of this designation           |                                   |            |  |
| Tree Preservation Order    | 'S                                                | There are no TPOs on this site                |                                   |            |  |
| Conservation Area          |                                                   | None in the vicinity                          |                                   |            |  |
| Listed buildings           |                                                   | No listed buildings in the area               |                                   |            |  |
| Archaeological potential   |                                                   | None in the vicinity                          |                                   |            |  |
| Agricultural Land Quality  | /                                                 | Grade 3                                       | Grade 3                           |            |  |
| Gas Pipeline Consultation  | on Area                                           | No                                            |                                   |            |  |
| Access                     | It is unclear if safe site access can be provided |                                               |                                   |            |  |
| Overhead Power Lines       |                                                   | There are no power lin                        | nes on the site                   |            |  |
| Suitability                | Unsuitable                                        | Unsuitable - Flooding                         |                                   |            |  |
| Availability               | Yes - site is promoted for development            |                                               |                                   |            |  |
| Achievability              | Yes - Site is deliverable                         |                                               |                                   |            |  |
| Indicative Trajectory      | 0-5 years: 0                                      | 0-5 years: 0 dwellings 6-15 years: 0dwellings |                                   |            |  |
| URL                        | http://maps.                                      | whitehorsedc.gov.uk/gi                        | s?cat=HLA&ref=EHAN05              |            |  |

| Settlement/Parish          | East Hanne                               | ey                                                      |                                          |            |  |
|----------------------------|------------------------------------------|---------------------------------------------------------|------------------------------------------|------------|--|
| HELAA Reference            | EHAN06                                   |                                                         | Submitted Site Reference                 | Yes / V234 |  |
| Location/Address           | Land at Pou                              | ughley Farm (Central)                                   |                                          |            |  |
| Size                       | 10.74ha                                  |                                                         |                                          |            |  |
| Land uses                  | Agricultural                             | , Residential and Agricu                                | ltural Buildings                         |            |  |
| Surrounding land uses      | Agricultural                             | and residential                                         |                                          |            |  |
| Planning history           | None                                     |                                                         |                                          |            |  |
|                            | Constraints                              | s which Impact the Sui                                  | tability of the Site at this Sta         | ge         |  |
| Flood zone 2 or 3          |                                          | 0.78ha - Negligible are                                 | ea in Flood Zone 2 and/or 3 (1%          | %-10%)     |  |
| Site of Special Scientific | Interest                                 | None in the vicinity                                    |                                          |            |  |
| Special Area of Conserv    | ration                                   | None in the vicinity                                    |                                          |            |  |
| Registered Park / Garde    | n                                        | None in the vicinity                                    |                                          |            |  |
| Local Wildlife Site (incl. | proposed)                                | None in the vicinity                                    |                                          |            |  |
| Ancient Woodland           |                                          | None in the vicinity                                    |                                          |            |  |
| Scheduled Monument         | duled Monument None in the vicinity      |                                                         |                                          |            |  |
|                            |                                          | Other Constrain                                         | nts Identified                           |            |  |
| Green Belt                 | n Belt Site is outside of the Green Belt |                                                         |                                          |            |  |
| Area of Outstanding Nat    | Area of Outstanding Natural Beauty Site  |                                                         | Site does not impact on this designation |            |  |
| Other Wildlife Designation | ons                                      | None in the vicinity                                    |                                          |            |  |
| Community Forest           |                                          | Site is outside of this d                               | esignation                               |            |  |
| Tree Preservation Order    | 'S                                       | There are no TPOs on                                    | this site                                |            |  |
| Conservation Area          |                                          | Site is partly within the East Hanney Conservation Area |                                          |            |  |
| Listed buildings           |                                          | Site could impact upor                                  | the setting of nearby listed bu          | ildings    |  |
| Archaeological potential   |                                          | None in the vicinity                                    |                                          |            |  |
| Agricultural Land Quality  | /                                        | Grade 3                                                 |                                          |            |  |
| Gas Pipeline Consultation  | on Area                                  | No                                                      |                                          |            |  |
| Access                     |                                          | It is unclear if safe site                              | access can be provided                   |            |  |
| Overhead Power Lines       |                                          | There are no power lin                                  | es on the site                           |            |  |
| Suitability                | Suitable for                             | further consideration                                   |                                          |            |  |
| Availability               | Yes - site is                            | Yes - site is promoted for development                  |                                          |            |  |
| Achievability              | Yes - Site is deliverable                |                                                         |                                          |            |  |
| Indicative Trajectory      | 0-5 years: 1                             | 99 dwellings 6-15 yea                                   | rs: 0dwellings                           |            |  |
| URL                        | http://maps                              | .whitehorsedc.gov.uk/gis                                | s?cat=HLA&ref=EHAN06                     |            |  |

| Settlement/Parish                                | East Hanney                                     |                                                                      |                                  |        |
|--------------------------------------------------|-------------------------------------------------|----------------------------------------------------------------------|----------------------------------|--------|
| HELAA Reference                                  | EHAN07                                          |                                                                      | Submitted Site Reference         | No     |
| Location/Address                                 | Land west                                       | of Mill Cottages                                                     |                                  |        |
| Size                                             | 6.27ha                                          |                                                                      |                                  |        |
| Land uses                                        | Agricultural                                    |                                                                      |                                  |        |
| Surrounding land uses                            | Agricultural                                    | , Residential and Comm                                               | unity                            |        |
| Planning history                                 | None                                            |                                                                      |                                  |        |
|                                                  | Constraints                                     | s which Impact the Sui                                               | tability of the Site at this Sta | ge     |
| Flood zone 2 or 3                                |                                                 | 0.79ha - Part of site wi                                             | ithin Flood Zone 2 and/or 3 (11  | %-25%) |
| Site of Special Scientific                       | Interest                                        | None in the vicinity                                                 |                                  |        |
| Special Area of Conserv                          | ation                                           | None in the vicinity                                                 |                                  |        |
| Registered Park / Garde                          | n                                               | None in the vicinity                                                 |                                  |        |
| Local Wildlife Site (incl.                       | oroposed)                                       | Site is 388m from Cow                                                | slip Meadow                      |        |
| Ancient Woodland                                 |                                                 | None in the vicinity                                                 |                                  |        |
| Scheduled Monument                               |                                                 | None in the vicinity                                                 |                                  |        |
|                                                  |                                                 | Other Constrain                                                      | nts Identified                   |        |
| Green Belt                                       | Green Belt Site is outside of the Green Belt    |                                                                      |                                  |        |
| Area of Outstanding Natural Beauty Site does not |                                                 |                                                                      | n this designation               |        |
| Other Wildlife Designation                       | ons                                             | Possible presence of European Water Vole                             |                                  |        |
| Community Forest                                 |                                                 | Site is outside of this designation                                  |                                  |        |
| Tree Preservation Order                          | S                                               | There are no TPOs on this site                                       |                                  |        |
| Conservation Area                                |                                                 | Site could possibly impact the East Hanney Conservation Area         |                                  |        |
| Listed buildings                                 |                                                 | No listed buildings in the area                                      |                                  |        |
| Archaeological potential                         |                                                 | There is a known archaeological interest on the vicinity of the site |                                  |        |
| Agricultural Land Quality                        | 1                                               | Grade 3 and 4                                                        |                                  |        |
| Gas Pipeline Consultation                        | on Area                                         | No                                                                   |                                  |        |
| Access                                           |                                                 | There is potential for s                                             | afe access to be provided        |        |
| Overhead Power Lines                             | Minor power lines traverse site                 |                                                                      |                                  |        |
| Suitability                                      | Suitable for further consideration              |                                                                      |                                  |        |
| Availability                                     | No - Site has not been promoted for development |                                                                      |                                  |        |
| Achievability                                    | Yes - Site is developable                       |                                                                      |                                  |        |
| Indicative Trajectory                            | 0-5 years: 0 dwellings 6-15 years: 137dwellings |                                                                      |                                  |        |
| URL                                              | http://maps                                     | whitehorsedc.gov.uk/gis                                              | s?cat=HLA&ref=EHAN07             |        |

| Settlement/Parish            | East Hanne                                    | East Hanney                                                   |                                   |            |  |
|------------------------------|-----------------------------------------------|---------------------------------------------------------------|-----------------------------------|------------|--|
| HELAA Reference              | EHAN08                                        | EHAN08 Submitted Site Reference Yes / V234                    |                                   | Yes / V234 |  |
| Location/Address             | Land at Pou                                   | ughley Farm (South)                                           |                                   |            |  |
| Size                         | 3.43ha                                        |                                                               |                                   |            |  |
| Land uses                    | Agricultural                                  |                                                               |                                   |            |  |
| Surrounding land uses        | Agricultural                                  | and residential                                               |                                   |            |  |
| Planning history             | P15/V1649                                     | O; P14/V1821/FUL                                              |                                   |            |  |
|                              | Constraints                                   | s which Impact the Su                                         | itability of the Site at this Sta | ge         |  |
| Flood zone 2 or 3            |                                               | 2.69ha - Majority/All o                                       | f site in Flood Zones 2 and/or 3  | (>50%)     |  |
| Site of Special Scientific   | Interest                                      | None in the vicinity                                          |                                   |            |  |
| Special Area of Conserv      | ation                                         | None in the vicinity                                          |                                   |            |  |
| Registered Park / Garde      | en                                            | None in the vicinity                                          |                                   |            |  |
| Local Wildlife Site (incl. ) | proposed)                                     | Site is 336m from Cov                                         | vslip Meadow                      |            |  |
| Ancient Woodland             |                                               | None in the vicinity                                          |                                   |            |  |
| Scheduled Monument           |                                               | None in the vicinity                                          |                                   |            |  |
|                              |                                               | Other Constrai                                                | nts Identified                    |            |  |
| Green Belt                   | Green Belt Site is outside of the Green Belt  |                                                               |                                   |            |  |
| Area of Outstanding Nat      | ural Beauty                                   | Site does not impact on this designation                      |                                   |            |  |
| Other Wildlife Designation   | ons                                           | Possible presence of European Water Vole                      |                                   |            |  |
| Community Forest             |                                               | Site is outside of this designation                           |                                   |            |  |
| Tree Preservation Order      | ·s                                            | There are no TPOs on this site                                |                                   |            |  |
| Conservation Area            |                                               | Site could possibly impact the East Hanney Conservation Area  |                                   |            |  |
| Listed buildings             |                                               | Site could impact upon the setting of nearby listed buildings |                                   |            |  |
| Archaeological potential     |                                               | None in the vicinity                                          | None in the vicinity              |            |  |
| Agricultural Land Quality    | /                                             | Grade 4                                                       |                                   |            |  |
| Gas Pipeline Consultation    | on Area                                       | No                                                            |                                   |            |  |
| Access                       |                                               | There is potential for s                                      | afe access to be provided         |            |  |
| Overhead Power Lines         |                                               | Minor power lines traverse site                               |                                   |            |  |
| Suitability                  | Unsuitable                                    | suitable - Flooding                                           |                                   |            |  |
| Availability                 | Yes - site is promoted for development        |                                                               |                                   |            |  |
| Achievability                | Yes - Site is deliverable                     |                                                               |                                   |            |  |
| Indicative Trajectory        | 0-5 years: 0 dwellings 6-15 years: 0dwellings |                                                               |                                   |            |  |
| URL                          | http://maps                                   | .whitehorsedc.gov.uk/gi                                       | s?cat=HLA&ref=EHAN08              |            |  |

| Settlement/Parish          | East Hanney                                     |                                                                      |                                  |                |  |  |
|----------------------------|-------------------------------------------------|----------------------------------------------------------------------|----------------------------------|----------------|--|--|
| HELAA Reference            | EHAN09                                          |                                                                      | Submitted Site Reference         | No             |  |  |
| Location/Address           | Land south                                      | of Hall Lane                                                         |                                  |                |  |  |
| Size                       | 2.93ha                                          | 2.93ha                                                               |                                  |                |  |  |
| Land uses                  | Agricultural                                    |                                                                      |                                  |                |  |  |
| Surrounding land uses      | Agricultural                                    | and residential                                                      |                                  |                |  |  |
| Planning history           | P13/V0259                                       | CA, P13/V0257/FUL, P                                                 | 77/V0417, P14/V1633/FUL, P1      | 3/V2708/FUL    |  |  |
|                            | Constraints                                     | s which Impact the Sui                                               | tability of the Site at this Sta | ge             |  |  |
| Flood zone 2 or 3          |                                                 | 0.05ha - Negligible are                                              | ea in Flood Zone 2 and/or 3 (1%  | <b>%-10%</b> ) |  |  |
| Site of Special Scientific | Interest                                        | None in the vicinity                                                 |                                  |                |  |  |
| Special Area of Conserv    | ation                                           | None in the vicinity                                                 |                                  |                |  |  |
| Registered Park / Garde    | n                                               | None in the vicinity                                                 |                                  |                |  |  |
| Local Wildlife Site (incl. | oroposed)                                       | None in the vicinity                                                 |                                  |                |  |  |
| Ancient Woodland           |                                                 | None in the vicinity                                                 |                                  |                |  |  |
| Scheduled Monument         |                                                 | None in the vicinity                                                 |                                  |                |  |  |
|                            |                                                 | Other Constrai                                                       | nts Identified                   |                |  |  |
| Green Belt                 | Green Belt Site is outside of the Green Belt    |                                                                      |                                  |                |  |  |
| Area of Outstanding Nat    | ural Beauty                                     | Site does not impact o                                               | n this designation               |                |  |  |
| Other Wildlife Designation | ons                                             | Possible presence of European Water Vole                             |                                  |                |  |  |
| Community Forest           |                                                 | Site is outside of this designation                                  |                                  |                |  |  |
| Tree Preservation Order    | S                                               | There are no TPOs on this site                                       |                                  |                |  |  |
| Conservation Area          |                                                 | Site is within the East Hanney Conservation Area                     |                                  |                |  |  |
| Listed buildings           |                                                 | Site could impact upon the setting of nearby listed buildings        |                                  |                |  |  |
| Archaeological potential   |                                                 | There is a known archaeological interest on the vicinity of the site |                                  |                |  |  |
| Agricultural Land Quality  | 1                                               | Grade 3                                                              |                                  |                |  |  |
| Gas Pipeline Consultation  | on Area                                         | No                                                                   |                                  |                |  |  |
| Access                     |                                                 | There is potential for s                                             | afe access to be provided        |                |  |  |
| Overhead Power Lines       | There are no power lines on the site            |                                                                      |                                  |                |  |  |
| Suitability                | Suitable for further consideration              |                                                                      |                                  |                |  |  |
| Availability               | No - Site has not been promoted for development |                                                                      |                                  |                |  |  |
| Achievability              | Yes - Site is developable                       |                                                                      |                                  |                |  |  |
| Indicative Trajectory      | 0-5 years: 0 dwellings 6-15 years: 58dwellings  |                                                                      |                                  |                |  |  |
| URL                        | http://maps                                     | whitehorsedc.gov.uk/gi                                               | s?cat=HLA&ref=EHAN09             |                |  |  |

| Settlement/Parish            | East Hanne                                      | ey                                                                   |                                   |             |
|------------------------------|-------------------------------------------------|----------------------------------------------------------------------|-----------------------------------|-------------|
| HELAA Reference              | EHAN10                                          |                                                                      | Submitted Site Reference          | No          |
| Location/Address             | Land at Me                                      | dway                                                                 |                                   |             |
| Size                         | 1.98ha                                          |                                                                      |                                   |             |
| Land uses                    | Agricultural                                    |                                                                      |                                   |             |
| Surrounding land uses        | Agricultural                                    | and residential                                                      |                                   |             |
| Planning history             | P13/V2171                                       | /FUL                                                                 |                                   |             |
|                              | Constraints                                     | s which Impact the Su                                                | itability of the Site at this Sta | ge          |
| Flood zone 2 or 3            |                                                 | 0.96ha - Large part of                                               | site within Flood Zone 2 and/or   | 3 (26%-50%) |
| Site of Special Scientific   | Interest                                        | None in the vicinity                                                 |                                   |             |
| Special Area of Conserv      | ation                                           | None in the vicinity                                                 |                                   |             |
| Registered Park / Garde      | n                                               | None in the vicinity                                                 |                                   |             |
| Local Wildlife Site (incl. ) | proposed)                                       | Site is 341m from Cov                                                | vslip Meadow                      |             |
| Ancient Woodland             |                                                 | None in the vicinity                                                 |                                   |             |
| Scheduled Monument           |                                                 | None in the vicinity                                                 |                                   |             |
|                              |                                                 | Other Constrai                                                       | nts Identified                    |             |
| Green Belt                   | Green Belt Site is outside of the Green Belt    |                                                                      |                                   |             |
| Area of Outstanding Nat      | ural Beauty                                     | Site does not impact on this designation                             |                                   |             |
| Other Wildlife Designation   | ons                                             | Possible presence of European Water Vole                             |                                   |             |
| Community Forest             |                                                 | Site is outside of this designation                                  |                                   |             |
| Tree Preservation Order      | 'S                                              | There are TPOs on the boundary of the site                           |                                   |             |
| Conservation Area            |                                                 | Site could possibly impact the East Hanney Conservation Area         |                                   |             |
| Listed buildings             |                                                 | Site could impact upon the setting of nearby listed buildings        |                                   |             |
| Archaeological potential     |                                                 | There is a known archaeological interest on the vicinity of the site |                                   |             |
| Agricultural Land Quality    | /                                               | Grade 4                                                              |                                   |             |
| Gas Pipeline Consultation    | on Area                                         | No                                                                   |                                   |             |
| Access                       |                                                 | There is potential for s                                             | afe access to be provided         |             |
| Overhead Power Lines         | There are no power lines on the site            |                                                                      |                                   |             |
| Suitability                  | Suitable for further consideration              |                                                                      |                                   |             |
| Availability                 | No - Site has not been promoted for development |                                                                      |                                   |             |
| Achievability                | Yes - Site is developable                       |                                                                      |                                   |             |
| Indicative Trajectory        | 0-5 years: 0 dwellings 6-15 years: 26dwellings  |                                                                      |                                   |             |
| URL                          | http://maps                                     | whitehorsedc.gov.uk/gi                                               | s?cat=HLA&ref=EHAN10              |             |

| Settlement/Parish                  | East Hanne                                      | ey                                                                   |                                   |    |  |
|------------------------------------|-------------------------------------------------|----------------------------------------------------------------------|-----------------------------------|----|--|
| HELAA Reference                    | EHAN11                                          |                                                                      | Submitted Site Reference          | No |  |
| Location/Address                   | Land at site                                    | off The Paddocks                                                     |                                   |    |  |
| Size                               | 0.82ha                                          |                                                                      |                                   |    |  |
| Land uses                          | Agricultural                                    |                                                                      |                                   |    |  |
| Surrounding land uses              | Residential                                     |                                                                      |                                   |    |  |
| Planning history                   | P16/V1652                                       | /FUL                                                                 |                                   |    |  |
|                                    | Constraints                                     | s which Impact the Sui                                               | itability of the Site at this Sta | ge |  |
| Flood zone 2 or 3                  |                                                 | 0.00ha - Not in Flood 2                                              | Zone 2 or 3                       |    |  |
| Site of Special Scientific         | Interest                                        | None in the vicinity                                                 |                                   |    |  |
| Special Area of Conserv            | ation                                           | None in the vicinity                                                 |                                   |    |  |
| Registered Park / Garde            | n                                               | None in the vicinity                                                 |                                   |    |  |
| Local Wildlife Site (incl.         | proposed)                                       | None in the vicinity                                                 |                                   |    |  |
| Ancient Woodland                   |                                                 | None in the vicinity                                                 |                                   |    |  |
| Scheduled Monument                 |                                                 | None in the vicinity                                                 |                                   |    |  |
|                                    |                                                 | Other Constrai                                                       | nts Identified                    |    |  |
| Green Belt                         |                                                 | Site is outside of the G                                             | Green Belt                        |    |  |
| Area of Outstanding Natural Beauty |                                                 | Site does not impact on this designation                             |                                   |    |  |
| Other Wildlife Designation         | ons                                             | None in the vicinity                                                 |                                   |    |  |
| Community Forest                   |                                                 | Site is outside of this designation                                  |                                   |    |  |
| Tree Preservation Order            | 'S                                              | There are no TPOs on this site                                       |                                   |    |  |
| Conservation Area                  |                                                 | Site could possibly impact the East Hanney Conservation Area         |                                   |    |  |
| Listed buildings                   |                                                 | No listed buildings in the area                                      |                                   |    |  |
| Archaeological potential           |                                                 | There is a known archaeological interest on the vicinity of the site |                                   |    |  |
| Agricultural Land Quality          | /                                               | N/A                                                                  |                                   |    |  |
| Gas Pipeline Consultation          | on Area                                         | No                                                                   |                                   |    |  |
| Access                             |                                                 | There is potential for s                                             | afe access to be provided         |    |  |
| Overhead Power Lines               |                                                 | There are no power lin                                               | nes on the site                   |    |  |
| Suitability                        | Suitable for                                    | able for further consideration                                       |                                   |    |  |
| Availability                       | No - Site has not been promoted for development |                                                                      |                                   |    |  |
| Achievability                      | Yes - Site is                                   | Yes - Site is developable                                            |                                   |    |  |
| Indicative Trajectory              | 0-5 years: 0                                    | 0-5 years: 0 dwellings 6-15 years: 21dwellings                       |                                   |    |  |
| URL                                | http://maps.                                    | .whitehorsedc.gov.uk/gi                                              | s?cat=HLA&ref=EHAN11              |    |  |

| Settlement/Parish                                                           | East Hanne                                      | ey                                                                   |                                   |                |
|-----------------------------------------------------------------------------|-------------------------------------------------|----------------------------------------------------------------------|-----------------------------------|----------------|
| HELAA Reference                                                             | EHAN12                                          |                                                                      | Submitted Site Reference          | No             |
| Location/Address                                                            | Land at site                                    | behind The British Leg                                               | ion                               |                |
| Size                                                                        | 0.62ha                                          |                                                                      |                                   |                |
| Land uses                                                                   | Agricultural                                    |                                                                      |                                   |                |
| Surrounding land uses                                                       | Agricultural                                    | and residential                                                      |                                   |                |
| Planning history                                                            | P85/V0445                                       | /O                                                                   |                                   |                |
|                                                                             | Constraints                                     | s which Impact the Su                                                | itability of the Site at this Sta | ge             |
| Flood zone 2 or 3                                                           |                                                 | 0.02ha - Negligible are                                              | ea in Flood Zone 2 and/or 3 (1%   | <b>%-10%</b> ) |
| Site of Special Scientific                                                  | Interest                                        | None in the vicinity                                                 |                                   |                |
| Special Area of Conserv                                                     | ation                                           | None in the vicinity                                                 |                                   |                |
| Registered Park / Garde                                                     | n                                               | None in the vicinity                                                 |                                   |                |
| Local Wildlife Site (incl.                                                  | proposed)                                       | Site is 105m from Cov                                                | vslip Meadow                      |                |
| Ancient Woodland                                                            |                                                 | None in the vicinity                                                 |                                   |                |
| Scheduled Monument                                                          |                                                 | None in the vicinity                                                 |                                   |                |
|                                                                             |                                                 | Other Constrai                                                       | nts Identified                    |                |
| Green Belt                                                                  | Green Belt Site is outside of the Green Belt    |                                                                      |                                   |                |
| Area of Outstanding Natural Beauty Site does not impact on this designation |                                                 |                                                                      | on this designation               |                |
| Other Wildlife Designation                                                  | ons                                             | None in the vicinity                                                 |                                   |                |
| Community Forest                                                            |                                                 | Site is outside of this designation                                  |                                   |                |
| Tree Preservation Order                                                     | 'S                                              | There are no TPOs on this site                                       |                                   |                |
| Conservation Area                                                           |                                                 | Site could possibly impact the East Hanney Conservation Area         |                                   |                |
| Listed buildings                                                            |                                                 | Site could impact upon the setting of nearby listed buildings        |                                   |                |
| Archaeological potential                                                    |                                                 | There is a known archaeological interest on the vicinity of the site |                                   |                |
| Agricultural Land Quality                                                   | /                                               | Grade 4                                                              |                                   |                |
| Gas Pipeline Consultation                                                   | on Area                                         | No                                                                   |                                   |                |
| Access                                                                      |                                                 | There is potential for s                                             | safe access to be provided        |                |
| Overhead Power Lines                                                        | There are no power lines on the site            |                                                                      |                                   |                |
| Suitability                                                                 | Suitable for further consideration              |                                                                      |                                   |                |
| Availability                                                                | No - Site has not been promoted for development |                                                                      |                                   |                |
| Achievability                                                               | Yes - Site is developable                       |                                                                      |                                   |                |
| Indicative Trajectory                                                       | 0-5 years: 0                                    | 0-5 years: 0 dwellings 6-15 years: 15dwellings                       |                                   |                |
| URL                                                                         | http://maps                                     | .whitehorsedc.gov.uk/gi                                              | s?cat=HLA&ref=EHAN12              |                |