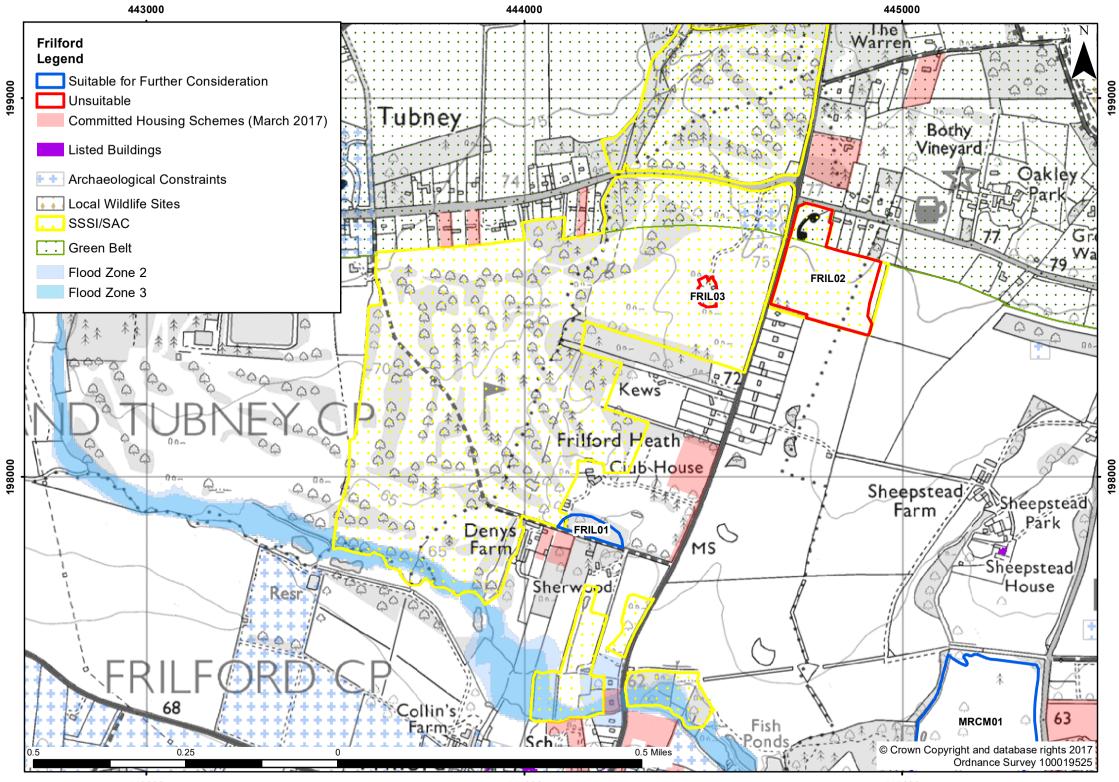

## Local Plan 2031 Part 2 Detailed Policies and Additional Sites

Housing and Economic Land Availability Assessment (HELAA)

Appendix 24: Frilford

| Settlement/Parish                                                  | Frilford                                               |                                                   |                          |            |  |  |
|--------------------------------------------------------------------|--------------------------------------------------------|---------------------------------------------------|--------------------------|------------|--|--|
| HELAA Reference                                                    | FRIL01                                                 |                                                   | Submitted Site Reference | Yes / V203 |  |  |
| Location/Address                                                   | Land at Frilford Golf Club 2                           |                                                   |                          |            |  |  |
| Size                                                               | 0.72ha                                                 |                                                   |                          |            |  |  |
| Land uses                                                          | Woodland                                               |                                                   |                          |            |  |  |
| Surrounding land uses                                              | Golf Course (Frilford) and Residential                 |                                                   |                          |            |  |  |
| Planning history                                                   | None                                                   |                                                   |                          |            |  |  |
| Constraints which Impact the Suitability of the Site at this Stage |                                                        |                                                   |                          |            |  |  |
| Flood zone 2 or 3                                                  |                                                        | 0.00ha - Not in Flood Zone 2 or 3                 |                          |            |  |  |
| Site of Special Scientific Interest                                |                                                        | Site is adjacent to Filford Heath                 |                          |            |  |  |
| Special Area of Conservation                                       |                                                        | Site is 2km from Cothill Fen                      |                          |            |  |  |
| Registered Park / Garden                                           |                                                        | None in the vicinity                              |                          |            |  |  |
| Local Wildlife Site (incl. proposed)                               |                                                        | None in the vicinity                              |                          |            |  |  |
| Ancient Woodland                                                   |                                                        | None in the vicinity                              |                          |            |  |  |
| Scheduled Monument                                                 | Scheduled Monument                                     |                                                   | None in the vicinity     |            |  |  |
|                                                                    |                                                        | Other Constrain                                   | nts Identified           |            |  |  |
| Green Belt Site is outside of the Green Belt                       |                                                        |                                                   |                          |            |  |  |
| Area of Outstanding Natural Beauty                                 |                                                        | Site does not impact on this designation          |                          |            |  |  |
| Other Wildlife Designations                                        |                                                        | Conservation Target Area (wholly within)          |                          |            |  |  |
| Community Forest                                                   |                                                        | Site is outside of this designation               |                          |            |  |  |
| Tree Preservation Orders                                           |                                                        | There are no TPOs on this site                    |                          |            |  |  |
| Conservation Area                                                  |                                                        | None in the vicinity                              |                          |            |  |  |
| Listed buildings                                                   |                                                        | No listed buildings in the area                   |                          |            |  |  |
| Archaeological potential                                           |                                                        | None in the vicinity                              |                          |            |  |  |
| Agricultural Land Quality                                          |                                                        | N/A                                               |                          |            |  |  |
| Gas Pipeline Consultation Area                                     |                                                        | No                                                |                          |            |  |  |
| Access                                                             |                                                        | There is potential for safe access to be provided |                          |            |  |  |
| Overhead Power Lines                                               |                                                        | There are no power lines on the site              |                          |            |  |  |
| Suitability                                                        | Suitable for further consideration                     |                                                   |                          |            |  |  |
| Availability                                                       | Yes - site is promoted for development                 |                                                   |                          |            |  |  |
| Achievability                                                      | Yes - Site is deliverable                              |                                                   |                          |            |  |  |
| Indicative Trajectory                                              | 0-5 years: 0 dwellings 6-15 years: 0dwellings          |                                                   |                          |            |  |  |
| URL                                                                | http://maps.whitehorsedc.gov.uk/gis?cat=HLA&ref=FRIL01 |                                                   |                          |            |  |  |

| Settlement/Parish                                                  | Frilford                                               |                                                   |                          |            |  |  |
|--------------------------------------------------------------------|--------------------------------------------------------|---------------------------------------------------|--------------------------|------------|--|--|
| HELAA Reference                                                    | FRIL02                                                 |                                                   | Submitted Site Reference | Yes / V204 |  |  |
| Location/Address                                                   | Land at Frilford Golf Club 3                           |                                                   |                          |            |  |  |
| Size                                                               | 5.81ha                                                 |                                                   |                          |            |  |  |
| Land uses                                                          | Agricultural                                           |                                                   |                          |            |  |  |
| Surrounding land uses                                              | Golf Course (Frilford) and Residential                 |                                                   |                          |            |  |  |
| Planning history                                                   | None                                                   |                                                   |                          |            |  |  |
| Constraints which Impact the Suitability of the Site at this Stage |                                                        |                                                   |                          |            |  |  |
| Flood zone 2 or 3                                                  |                                                        | 0.00ha - Not in Flood Zone 2 or 3                 |                          |            |  |  |
| Site of Special Scientific Interest                                |                                                        | Site is wholly within the Frilford Heath SSSI     |                          |            |  |  |
| Special Area of Conservation                                       |                                                        | Site is 1.1km from Cothill Fen                    |                          |            |  |  |
| Registered Park / Garden                                           |                                                        | None in the vicinity                              |                          |            |  |  |
| Local Wildlife Site (incl. proposed)                               |                                                        | None in the vicinity                              |                          |            |  |  |
| Ancient Woodland                                                   |                                                        | None in the vicinity                              |                          |            |  |  |
| Scheduled Monument                                                 |                                                        | None in the vicinity                              |                          |            |  |  |
|                                                                    |                                                        | Other Constrain                                   | nts Identified           |            |  |  |
| Green Belt Part of the site is in the Green Belt                   |                                                        |                                                   |                          |            |  |  |
| Area of Outstanding Natural Beauty                                 |                                                        | Site does not impact on this designation          |                          |            |  |  |
| Other Wildlife Designations                                        |                                                        | Conservation Target Area (wholly within)          |                          |            |  |  |
| Community Forest                                                   |                                                        | Site is outside of this designation               |                          |            |  |  |
| Tree Preservation Orders                                           |                                                        | There are no TPOs on this site                    |                          |            |  |  |
| Conservation Area                                                  |                                                        | None in the vicinity                              |                          |            |  |  |
| Listed buildings                                                   |                                                        | No listed buildings in the area                   |                          |            |  |  |
| Archaeological potential                                           |                                                        | None in the vicinity                              |                          |            |  |  |
| Agricultural Land Quality                                          |                                                        | Grade 2                                           |                          |            |  |  |
| Gas Pipeline Consultation Area                                     |                                                        | No                                                |                          |            |  |  |
| Access                                                             |                                                        | There is potential for safe access to be provided |                          |            |  |  |
| Overhead Power Lines                                               |                                                        | There are no power lines on the site              |                          |            |  |  |
| Suitability                                                        | Unsuitable - Wholly within a SSSI                      |                                                   |                          |            |  |  |
| Availability                                                       | Yes - site is promoted for development                 |                                                   |                          |            |  |  |
| Achievability                                                      | Yes - Site is deliverable                              |                                                   |                          |            |  |  |
| Indicative Trajectory                                              | 0-5 years: 0 dwellings 6-15 years: 0dwellings          |                                                   |                          |            |  |  |
| URL                                                                | http://maps.whitehorsedc.gov.uk/gis?cat=HLA&ref=FRIL02 |                                                   |                          |            |  |  |

| Settlement/Parish                    | Frilford                                                           |                                                   |                          |            |  |  |  |
|--------------------------------------|--------------------------------------------------------------------|---------------------------------------------------|--------------------------|------------|--|--|--|
| HELAA Reference                      | FRIL03                                                             |                                                   | Submitted Site Reference | Yes / V205 |  |  |  |
| Location/Address                     | Land at Frilford Golf Club 4                                       |                                                   |                          |            |  |  |  |
| Size                                 | 0.33ha                                                             |                                                   |                          |            |  |  |  |
| Land uses                            | Industrial                                                         | Industrial                                        |                          |            |  |  |  |
| Surrounding land uses                | Golf Course (Frilford)                                             |                                                   |                          |            |  |  |  |
| Planning history                     | P70/V0025                                                          |                                                   |                          |            |  |  |  |
|                                      | Constraints which Impact the Suitability of the Site at this Stage |                                                   |                          |            |  |  |  |
| Flood zone 2 or 3                    |                                                                    | 0.00ha - Not in Flood Zone 2 or 3                 |                          |            |  |  |  |
| Site of Special Scientific Interest  |                                                                    | Site is wholly within the Frilford Heath SSSI     |                          |            |  |  |  |
| Special Area of Conservation         |                                                                    | Site is 1.4km from Cothill Fen                    |                          |            |  |  |  |
| Registered Park / Garden             |                                                                    | None in the vicinity                              |                          |            |  |  |  |
| Local Wildlife Site (incl. proposed) |                                                                    | None in the vicinity                              |                          |            |  |  |  |
| Ancient Woodland                     |                                                                    | None in the vicinity                              |                          |            |  |  |  |
| Scheduled Monument                   |                                                                    | None in the vicinity                              |                          |            |  |  |  |
|                                      |                                                                    | Other Constrain                                   | nts Identified           |            |  |  |  |
| Green Belt                           |                                                                    | Site is outside of the Green Belt                 |                          |            |  |  |  |
| Area of Outstanding Natural Beauty   |                                                                    | Site does not impact on this designation          |                          |            |  |  |  |
| Other Wildlife Designations          |                                                                    | Conservation Target Area (wholly within)          |                          |            |  |  |  |
| Community Forest                     |                                                                    | Site is outside of this designation               |                          |            |  |  |  |
| Tree Preservation Orders             |                                                                    | There are no TPOs on this site                    |                          |            |  |  |  |
| Conservation Area                    |                                                                    | None in the vicinity                              |                          |            |  |  |  |
| Listed buildings                     |                                                                    | No listed buildings in the area                   |                          |            |  |  |  |
| Archaeological potential             |                                                                    | None in the vicinity                              |                          |            |  |  |  |
| Agricultural Land Quality            |                                                                    | N/A                                               |                          |            |  |  |  |
| Gas Pipeline Consultation Area       |                                                                    | No                                                |                          |            |  |  |  |
| Access                               |                                                                    | There is potential for safe access to be provided |                          |            |  |  |  |
| Overhead Power Lines                 |                                                                    | There are no power lines on the site              |                          |            |  |  |  |
| Suitability                          | Unsuitable - Wholly within a SSSI                                  |                                                   |                          |            |  |  |  |
| Availability                         | Yes - site is promoted for development                             |                                                   |                          |            |  |  |  |
| Achievability                        | Yes - Site is deliverable                                          |                                                   |                          |            |  |  |  |
| Indicative Trajectory                | 0-5 years: 0 dwellings 6-15 years: 0dwellings                      |                                                   |                          |            |  |  |  |
| URL                                  | http://maps.whitehorsedc.gov.uk/gis?cat=HLA&ref=FRIL03             |                                                   |                          |            |  |  |  |