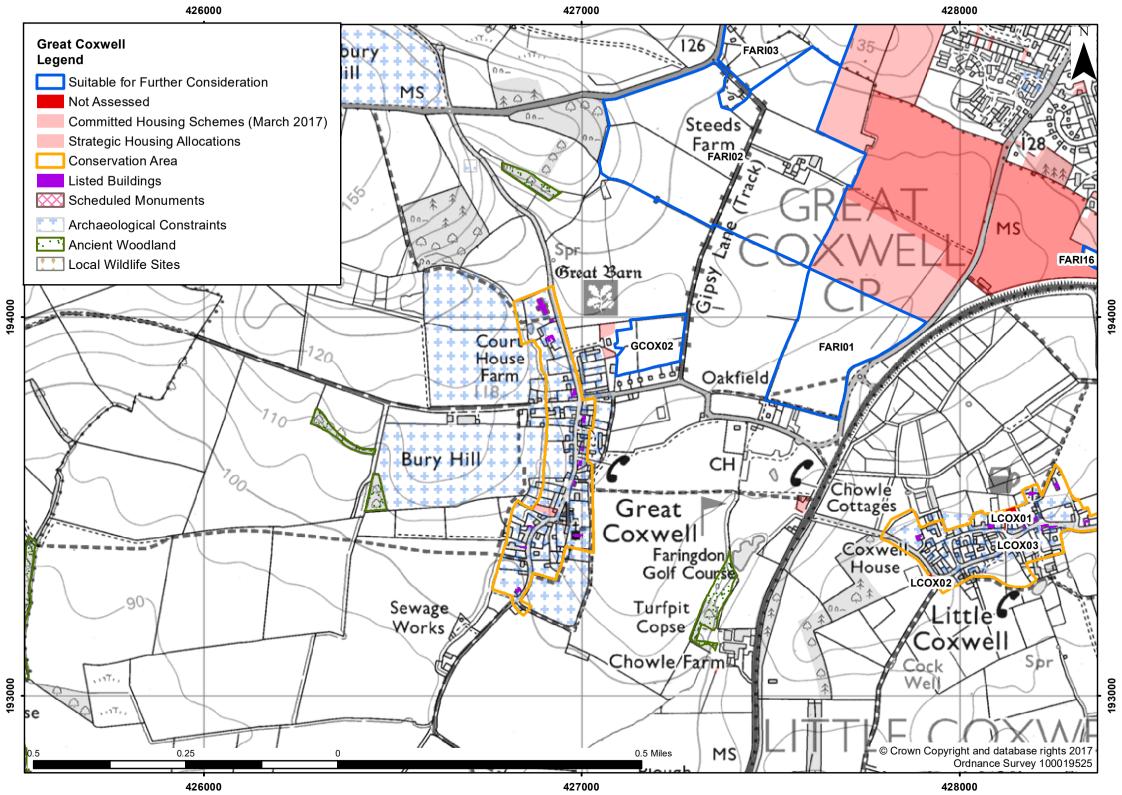

## Publication Version October 2017

| Settlement/Parish                                                  | Great Coxwell                                          |                                                               |                          |            |
|--------------------------------------------------------------------|--------------------------------------------------------|---------------------------------------------------------------|--------------------------|------------|
| HELAA Reference                                                    | GCOX02                                                 |                                                               | Submitted Site Reference | Yes / V245 |
| Location/Address                                                   | Land to rear of Cherry Orchard                         |                                                               |                          |            |
| Size                                                               | 2.25ha                                                 |                                                               |                          |            |
| Land uses                                                          | Agricultural                                           |                                                               |                          |            |
| Surrounding land uses                                              | Residential and agricultural                           |                                                               |                          |            |
| Planning history                                                   | None                                                   |                                                               |                          |            |
| Constraints which Impact the Suitability of the Site at this Stage |                                                        |                                                               |                          |            |
| Flood zone 2 or 3                                                  |                                                        | 0.00ha - Not in Flood Zone 2 or 3                             |                          |            |
| Site of Special Scientific Interest                                |                                                        | None in the vicinity                                          |                          |            |
| Special Area of Conservation                                       |                                                        | None in the vicinity                                          |                          |            |
| Registered Park / Garden                                           |                                                        | None in the vicinity                                          |                          |            |
| Local Wildlife Site (incl. proposed)                               |                                                        | None in the vicinity                                          |                          |            |
| Ancient Woodland                                                   |                                                        | None in the vicinity                                          |                          |            |
| Scheduled Monument                                                 |                                                        | None in the vicinity                                          |                          |            |
| Other Constraints Identified                                       |                                                        |                                                               |                          |            |
| Green Belt                                                         |                                                        | Site is outside of the Green Belt                             |                          |            |
| Area of Outstanding Natural Beauty                                 |                                                        | Site does not impact on this designation                      |                          |            |
| Other Wildlife Designations                                        |                                                        | None in the vicinity                                          |                          |            |
| Community Forest                                                   |                                                        | Site is within the community forest designation               |                          |            |
| Tree Preservation Orders                                           |                                                        | There are no TPOs on this site                                |                          |            |
| Conservation Area                                                  |                                                        | None in the vicinity                                          |                          |            |
| Listed buildings                                                   |                                                        | Site could impact upon the setting of nearby listed buildings |                          |            |
| Archaeological potential                                           |                                                        | None in the vicinity                                          |                          |            |
| Agricultural Land Quality                                          |                                                        | Grade 2                                                       |                          |            |
| Gas Pipeline Consultation Area                                     |                                                        | No                                                            |                          |            |
| Access                                                             |                                                        | There is potential for safe access to be provided             |                          |            |
| Overhead Power Lines                                               |                                                        | There are no power lines on the site                          |                          |            |
| Suitability                                                        | Suitable for further consideration                     |                                                               |                          |            |
| Availability                                                       | Yes - site is promoted for development                 |                                                               |                          |            |
| Achievability                                                      | Yes - Site is deliverable                              |                                                               |                          |            |
| Indicative Trajectory                                              | 0-5 years: 56 dwellings 6-15 years: 0dwellings         |                                                               |                          |            |
| URL                                                                | http://maps.whitehorsedc.gov.uk/gis?cat=HLA&ref=GCOX02 |                                                               |                          |            |