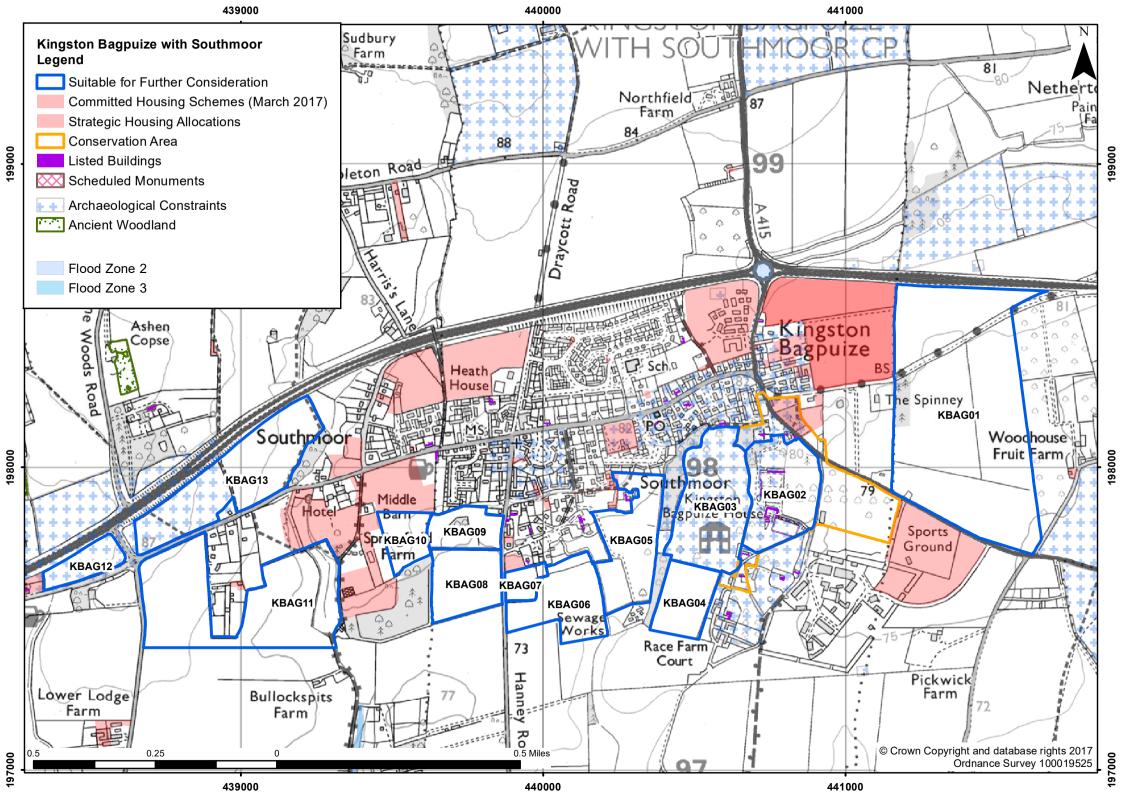

## Local Plan 2031 Part 2 Detailed Policies and Additional Sites

Housing and Economic Land Availability Assessment (HELAA)

> Appendix 31: Kingston Bagpuize with Southmoor

| Settlement/Parish          | Kingston E                                        | on Bagpuize with Southmoor                       |                                    |                |  |
|----------------------------|---------------------------------------------------|--------------------------------------------------|------------------------------------|----------------|--|
| HELAA Reference            | KBAG01                                            | KBAG01 Submitted Site Reference Yes / V173       |                                    |                |  |
| Location/Address           | Land north                                        | Land north of Abingdon Road at Kingston Bagpuize |                                    |                |  |
| Size                       | 34.73ha                                           |                                                  |                                    |                |  |
| Land uses                  | Agricultural                                      |                                                  |                                    |                |  |
| Surrounding land uses      | Residential                                       | and agricultural                                 |                                    |                |  |
| Planning history           | P15/V1808                                         | /O                                               |                                    |                |  |
|                            | Constraints                                       | s which Impact the Su                            | itability of the Site at this Stag | ge             |  |
| Flood zone 2 or 3          |                                                   | 0.00ha - Not in Flood                            | Zone 2 or 3                        |                |  |
| Site of Special Scientific | Interest                                          | None in the vicinity                             |                                    |                |  |
| Special Area of Conserv    | ation                                             | None in the vicinity                             |                                    |                |  |
| Registered Park / Garde    | n                                                 | None in the vicinity                             |                                    |                |  |
| Local Wildlife Site (incl. | proposed)                                         | None in the vicinity                             |                                    |                |  |
| Ancient Woodland           |                                                   | None in the vicinity                             |                                    |                |  |
| Scheduled Monument         |                                                   | None in the vicinity                             |                                    |                |  |
|                            |                                                   | Other Constra                                    | ints Identified                    |                |  |
| Green Belt                 |                                                   | Site is outside of the 0                         | Green Belt                         |                |  |
| Area of Outstanding Nat    | ural Beauty                                       | Site does not impact of                          | on this designation                |                |  |
| Other Wildlife Designation | ons                                               | None in the vicinity                             |                                    |                |  |
| Community Forest           |                                                   | Site is outside of this designation              |                                    |                |  |
| Tree Preservation Order    | S                                                 | There are no TPOs on this site                   |                                    |                |  |
| Conservation Area          |                                                   | None in the vicinity                             |                                    |                |  |
| Listed buildings           |                                                   | No listed buildings in the area                  |                                    |                |  |
| Archaeological potential   |                                                   | There is a known arch                            | naeological interest on the vicini | ty of the site |  |
| Agricultural Land Quality  | /                                                 | Grade 2                                          |                                    |                |  |
| Gas Pipeline Consultation  | on Area                                           | No                                               |                                    |                |  |
| Access                     |                                                   | There is potential for s                         | safe access to be provided         |                |  |
| Overhead Power Lines       | Minor power lines traverse site                   |                                                  |                                    |                |  |
| Suitability                | Suitable for further consideration                |                                                  |                                    |                |  |
| Availability               | Yes - site is promoted for development            |                                                  |                                    |                |  |
| Achievability              | Yes - Site is deliverable                         |                                                  |                                    |                |  |
| Indicative Trajectory      | 0-5 years: 200 dwellings 6-15 years: 668dwellings |                                                  |                                    |                |  |
| URL                        | http://maps                                       | whitehorsedc.gov.uk/g                            | is?cat=HLA&ref=KBAG01              |                |  |

| Settlement/Parish          | Kingston E                                      | ton Bagpuize with Southmoor                             |                                    |    |  |
|----------------------------|-------------------------------------------------|---------------------------------------------------------|------------------------------------|----|--|
| HELAA Reference            | KBAG02 Submitted Site Reference No              |                                                         |                                    | No |  |
| Location/Address           | Kingston Ba                                     | agpuize House                                           |                                    |    |  |
| Size                       | 7.61ha                                          |                                                         |                                    |    |  |
| Land uses                  | Agricultural                                    |                                                         |                                    |    |  |
| Surrounding land uses      | Agricultural                                    | , residential and recreat                               | tional                             |    |  |
| Planning history           | P11/V1663                                       | LDE,                                                    |                                    |    |  |
|                            | Constraints                                     | s which Impact the Su                                   | itability of the Site at this Stag | ge |  |
| Flood zone 2 or 3          |                                                 | 0.00ha - Not in Flood                                   | Zone 2 or 3                        |    |  |
| Site of Special Scientific | Interest                                        | None in the vicinity                                    |                                    |    |  |
| Special Area of Conserv    | ation                                           | None in the vicinity                                    |                                    |    |  |
| Registered Park / Garde    | n                                               | None in the vicinity                                    |                                    |    |  |
| Local Wildlife Site (incl. | proposed)                                       | None in the vicinity                                    |                                    |    |  |
| Ancient Woodland           |                                                 | None in the vicinity                                    |                                    |    |  |
| Scheduled Monument         |                                                 | None in the vicinity                                    |                                    |    |  |
|                            |                                                 | Other Constra                                           | ints Identified                    |    |  |
| Green Belt                 | Green Belt Site is outside of the Green Belt    |                                                         |                                    |    |  |
| Area of Outstanding Nat    | ural Beauty                                     | Site does not impact of                                 | on this designation                |    |  |
| Other Wildlife Designation | ons                                             | Possible presence of Great Crested Newts, whiskered bat |                                    |    |  |
| Community Forest           |                                                 | Site is outside of this designation                     |                                    |    |  |
| Tree Preservation Order    | S                                               | There are no TPOs on this site                          |                                    |    |  |
| Conservation Area          |                                                 | Site is within the Kingston Bagpuize Conservation Area  |                                    |    |  |
| Listed buildings           |                                                 | Site contains listed buildings                          |                                    |    |  |
| Archaeological potential   |                                                 | None in the vicinity                                    |                                    |    |  |
| Agricultural Land Quality  | /                                               | Grade 2                                                 |                                    |    |  |
| Gas Pipeline Consultation  | on Area                                         | No                                                      |                                    |    |  |
| Access                     |                                                 | There is existing acce                                  | ss to the site                     |    |  |
| Overhead Power Lines       | There are no power lines on the site            |                                                         |                                    |    |  |
| Suitability                | Suitable for further consideration              |                                                         |                                    |    |  |
| Availability               | No - Site has not been promoted for development |                                                         |                                    |    |  |
| Achievability              | Yes - Site is developable                       |                                                         |                                    |    |  |
| Indicative Trajectory      | 0-5 years: 0 dwellings 6-15 years: 152dwellings |                                                         |                                    |    |  |
| URL                        | http://maps                                     | whitehorsedc.gov.uk/g                                   | s?cat=HLA&ref=KBAG02               |    |  |

| Settlement/Parish          | Kingston E                                      | agpuize with Southmo                                                 | oor                                |                |
|----------------------------|-------------------------------------------------|----------------------------------------------------------------------|------------------------------------|----------------|
| HELAA Reference            | KBAG03                                          |                                                                      | Submitted Site Reference           | No             |
| Location/Address           | Parkland ac                                     | ljoing Kingston Bagpuiz                                              | e House                            |                |
| Size                       | 9.74ha                                          |                                                                      |                                    |                |
| Land uses                  | Amenity (pa                                     | arkland grounds to State                                             | ely Home)                          |                |
| Surrounding land uses      | Recreationa                                     | al and residential                                                   |                                    |                |
| Planning history           | None                                            |                                                                      |                                    |                |
|                            | Constraints                                     | s which Impact the Sui                                               | itability of the Site at this Stag | ge             |
| Flood zone 2 or 3          |                                                 | 0.00ha - Not in Flood 2                                              | Zone 2 or 3                        |                |
| Site of Special Scientific | Interest                                        | None in the vicinity                                                 |                                    |                |
| Special Area of Conserv    | ation                                           | None in the vicinity                                                 |                                    |                |
| Registered Park / Garde    | n                                               | None in the vicinity                                                 |                                    |                |
| Local Wildlife Site (incl. | proposed)                                       | None in the vicinity                                                 |                                    |                |
| Ancient Woodland           |                                                 | None in the vicinity                                                 |                                    |                |
| Scheduled Monument         |                                                 | None in the vicinity                                                 |                                    |                |
|                            |                                                 | Other Constrain                                                      | nts Identified                     |                |
| Green Belt                 | Green Belt Site is outside of the Green Belt    |                                                                      |                                    |                |
| Area of Outstanding Nat    | ural Beauty                                     | Site does not impact on this designation                             |                                    |                |
| Other Wildlife Designation | ons                                             | None in the vicinity                                                 |                                    |                |
| Community Forest           |                                                 | Site is outside of this designation                                  |                                    |                |
| Tree Preservation Order    | S                                               | There are no TPOs on this site                                       |                                    |                |
| Conservation Area          |                                                 | Site is adjacent to the Kingston Bagpuize Conservation Area          |                                    |                |
| Listed buildings           |                                                 | Site could impact upon the setting of nearby listed buildings        |                                    |                |
| Archaeological potential   |                                                 | There is a known archaeological interest on the vicinity of the site |                                    | ty of the site |
| Agricultural Land Quality  | /                                               | Grade 3                                                              |                                    |                |
| Gas Pipeline Consultation  | on Area                                         | No                                                                   |                                    |                |
| Access                     |                                                 | There is potential for s                                             | afe access to be provided          |                |
| Overhead Power Lines       | There are no power lines on the site            |                                                                      |                                    |                |
| Suitability                | Suitable for further consideration              |                                                                      |                                    |                |
| Availability               | No - Site has not been promoted for development |                                                                      |                                    |                |
| Achievability              | Yes - Site is                                   | s developable                                                        |                                    |                |
| Indicative Trajectory      | 0-5 years: 0 dwellings 6-15 years: 244dwellings |                                                                      |                                    |                |
| URL                        | http://maps                                     | whitehorsedc.gov.uk/gis                                              | s?cat=HLA&ref=KBAG03               |                |

| Settlement/Parish          | Kingston E                                      | on Bagpuize with Southmoor                                    |                                    |    |  |
|----------------------------|-------------------------------------------------|---------------------------------------------------------------|------------------------------------|----|--|
| HELAA Reference            | KBAG04 Submitted Site Reference No              |                                                               |                                    | No |  |
| Location/Address           | Land off Sa                                     | ndy Lane (Oakbedding                                          | Copse)                             |    |  |
| Size                       | 3.99ha                                          |                                                               |                                    |    |  |
| Land uses                  | Agricultural                                    |                                                               |                                    |    |  |
| Surrounding land uses      | Residential                                     | and agricultural                                              |                                    |    |  |
| Planning history           | None                                            |                                                               |                                    |    |  |
|                            | Constraints                                     | s which Impact the Sui                                        | itability of the Site at this Stag | ge |  |
| Flood zone 2 or 3          |                                                 | 0.00ha - Not in Flood 2                                       | Zone 2 or 3                        |    |  |
| Site of Special Scientific | Interest                                        | None in the vicinity                                          |                                    |    |  |
| Special Area of Conserv    | ation                                           | None in the vicinity                                          |                                    |    |  |
| Registered Park / Garde    | n                                               | None in the vicinity                                          |                                    |    |  |
| Local Wildlife Site (incl. | proposed)                                       | None in the vicinity                                          |                                    |    |  |
| Ancient Woodland           |                                                 | None in the vicinity                                          |                                    |    |  |
| Scheduled Monument         |                                                 | None in the vicinity                                          |                                    |    |  |
|                            |                                                 | Other Constrai                                                | nts Identified                     |    |  |
| Green Belt                 | Green Belt Site is outside of the Green Belt    |                                                               |                                    |    |  |
| Area of Outstanding Nat    | ural Beauty                                     | Site does not impact on this designation                      |                                    |    |  |
| Other Wildlife Designation | ons                                             | None in the vicinity                                          |                                    |    |  |
| Community Forest           |                                                 | Site is outside of this designation                           |                                    |    |  |
| Tree Preservation Order    | S                                               | There are no TPOs on this site                                |                                    |    |  |
| Conservation Area          |                                                 | Site is adjacent to the Kingston Bagpuize Conservation Area   |                                    |    |  |
| Listed buildings           |                                                 | Site could impact upon the setting of nearby listed buildings |                                    |    |  |
| Archaeological potential   |                                                 | None in the vicinity                                          |                                    |    |  |
| Agricultural Land Quality  | /                                               | Grade 3                                                       |                                    |    |  |
| Gas Pipeline Consultation  | on Area                                         | No                                                            |                                    |    |  |
| Access                     |                                                 | There is potential for s                                      | afe access to be provided          |    |  |
| Overhead Power Lines       | There are no power lines on the site            |                                                               |                                    |    |  |
| Suitability                | Suitable for further consideration              |                                                               |                                    |    |  |
| Availability               | No - Site has not been promoted for development |                                                               |                                    |    |  |
| Achievability              | Yes - Site is developable                       |                                                               |                                    |    |  |
| Indicative Trajectory      | 0-5 years: 0 dwellings 6-15 years: 100dwellings |                                                               |                                    |    |  |
| URL                        | http://maps                                     | whitehorsedc.gov.uk/gi                                        | s?cat=HLA&ref=KBAG04               |    |  |

| Settlement/Parish          | Kingston E                                      | n Bagpuize with Southmoor                                     |                                    |    |
|----------------------------|-------------------------------------------------|---------------------------------------------------------------|------------------------------------|----|
| HELAA Reference            | KBAG05                                          | KBAG05 Submitted Site Reference No                            |                                    | No |
| Location/Address           | Land at Ble                                     | nheim Farm, off Stoneh                                        | ill Lane                           |    |
| Size                       | 7.21ha                                          |                                                               |                                    |    |
| Land uses                  | Agricultural                                    |                                                               |                                    |    |
| Surrounding land uses      | Residential                                     | and agricultural                                              |                                    |    |
| Planning history           | None                                            |                                                               |                                    |    |
|                            | Constraints                                     | s which Impact the Su                                         | itability of the Site at this Stag | ge |
| Flood zone 2 or 3          |                                                 | 0.00ha - Not in Flood                                         | Zone 2 or 3                        |    |
| Site of Special Scientific | Interest                                        | None in the vicinity                                          |                                    |    |
| Special Area of Conserv    | ation                                           | None in the vicinity                                          |                                    |    |
| Registered Park / Garde    | n                                               | None in the vicinity                                          |                                    |    |
| Local Wildlife Site (incl. | proposed)                                       | None in the vicinity                                          |                                    |    |
| Ancient Woodland           |                                                 | None in the vicinity                                          |                                    |    |
| Scheduled Monument         |                                                 | None in the vicinity                                          |                                    |    |
|                            |                                                 | Other Constrai                                                | nts Identified                     |    |
| Green Belt                 |                                                 | Site is outside of the G                                      | Green Belt                         |    |
| Area of Outstanding Nat    | ural Beauty                                     | Site does not impact on this designation                      |                                    |    |
| Other Wildlife Designation | ons                                             | None in the vicinity                                          |                                    |    |
| Community Forest           |                                                 | Site is outside of this designation                           |                                    |    |
| Tree Preservation Order    | S                                               | There are no TPOs on this site                                |                                    |    |
| Conservation Area          |                                                 | None in the vicinity                                          |                                    |    |
| Listed buildings           |                                                 | Site could impact upon the setting of nearby listed buildings |                                    |    |
| Archaeological potential   |                                                 | None in the vicinity                                          |                                    |    |
| Agricultural Land Quality  | /                                               | Grade 3                                                       |                                    |    |
| Gas Pipeline Consultation  | on Area                                         | No                                                            |                                    |    |
| Access                     |                                                 | There is potential for s                                      | afe access to be provided          |    |
| Overhead Power Lines       |                                                 | There are no power lir                                        | nes on the site                    |    |
| Suitability                | Suitable for further consideration              |                                                               |                                    |    |
| Availability               | No - Site has not been promoted for development |                                                               |                                    |    |
| Achievability              | Yes - Site is developable                       |                                                               |                                    |    |
| Indicative Trajectory      | 0-5 years: 0 dwellings 6-15 years: 180dwellings |                                                               |                                    |    |
| URL                        | http://maps                                     | whitehorsedc.gov.uk/gi                                        | s?cat=HLA&ref=KBAG05               |    |

| Settlement/Parish          | Kingston E                                      | Kingston Bagpuize with Southmoor                              |                                    |    |  |
|----------------------------|-------------------------------------------------|---------------------------------------------------------------|------------------------------------|----|--|
| HELAA Reference            | KBAG06                                          | KBAG06 Submitted Site Reference No                            |                                    |    |  |
| Location/Address           | Land east o                                     | f Hanney Road                                                 |                                    |    |  |
| Size                       | 6.04ha                                          |                                                               |                                    |    |  |
| Land uses                  | Agricultural                                    |                                                               |                                    |    |  |
| Surrounding land uses      | Agricultural                                    | and curtilage                                                 |                                    |    |  |
| Planning history           | None                                            |                                                               |                                    |    |  |
|                            | Constraints                                     | s which Impact the Su                                         | itability of the Site at this Stag | ge |  |
| Flood zone 2 or 3          |                                                 | 0.00ha - Not in Flood                                         | Zone 2 or 3                        |    |  |
| Site of Special Scientific | Interest                                        | None in the vicinity                                          |                                    |    |  |
| Special Area of Conserv    | ation                                           | None in the vicinity                                          |                                    |    |  |
| Registered Park / Garde    | n                                               | None in the vicinity                                          |                                    |    |  |
| Local Wildlife Site (incl. | proposed)                                       | None in the vicinity                                          |                                    |    |  |
| Ancient Woodland           |                                                 | None in the vicinity                                          |                                    |    |  |
| Scheduled Monument         |                                                 | None in the vicinity                                          |                                    |    |  |
|                            |                                                 | Other Constra                                                 | ints Identified                    |    |  |
| Green Belt                 | Green Belt Site is outside of the Green Belt    |                                                               |                                    |    |  |
| Area of Outstanding Nat    | ural Beauty                                     | Site does not impact of                                       | on this designation                |    |  |
| Other Wildlife Designation | ons                                             | None in the vicinity                                          |                                    |    |  |
| Community Forest           |                                                 | Site is outside of this designation                           |                                    |    |  |
| Tree Preservation Order    | S                                               | There are no TPOs on this site                                |                                    |    |  |
| Conservation Area          |                                                 | None in the vicinity                                          |                                    |    |  |
| Listed buildings           |                                                 | Site could impact upon the setting of nearby listed buildings |                                    |    |  |
| Archaeological potential   |                                                 | None in the vicinity                                          |                                    |    |  |
| Agricultural Land Quality  | ,                                               | Grade 3                                                       |                                    |    |  |
| Gas Pipeline Consultation  | on Area                                         | No                                                            |                                    |    |  |
| Access                     |                                                 | There is potential for s                                      | safe access to be provided         |    |  |
| Overhead Power Lines       | There are no power lines on the site            |                                                               |                                    |    |  |
| Suitability                | Suitable for further consideration              |                                                               |                                    |    |  |
| Availability               | Yes - site is promoted for development          |                                                               |                                    |    |  |
| Achievability              | Yes - Site is deliverable                       |                                                               |                                    |    |  |
| Indicative Trajectory      | 0-5 years: 151 dwellings 6-15 years: 0dwellings |                                                               |                                    |    |  |
| URL                        | http://maps                                     | whitehorsedc.gov.uk/g                                         | s?cat=HLA&ref=KBAG06               |    |  |

| Settlement/Parish          | Kingston Bagpuize with Southmoor               |                                                               |                                   |    |  |
|----------------------------|------------------------------------------------|---------------------------------------------------------------|-----------------------------------|----|--|
| HELAA Reference            | KBAG07                                         | KBAG07 Submitted Site Reference Yes / V111                    |                                   |    |  |
| Location/Address           | Land east c                                    | f Hanney Road, south o                                        | f Town Pond Land                  |    |  |
| Size                       | 1.23ha                                         |                                                               |                                   |    |  |
| Land uses                  | Agricultural                                   |                                                               |                                   |    |  |
| Surrounding land uses      | Residential                                    | and agricultural                                              |                                   |    |  |
| Planning history           | None                                           |                                                               |                                   |    |  |
|                            | Constraints                                    | s which Impact the Sui                                        | tability of the Site at this Stag | ge |  |
| Flood zone 2 or 3          |                                                | 0.00ha - Not in Flood Z                                       | Zone 2 or 3                       |    |  |
| Site of Special Scientific | Interest                                       | None in the vicinity                                          |                                   |    |  |
| Special Area of Conserv    | ation                                          | None in the vicinity                                          |                                   |    |  |
| Registered Park / Garde    | n                                              | None in the vicinity                                          |                                   |    |  |
| Local Wildlife Site (incl. | proposed)                                      | None in the vicinity                                          |                                   |    |  |
| Ancient Woodland           |                                                | None in the vicinity                                          | None in the vicinity              |    |  |
| Scheduled Monument         |                                                | None in the vicinity                                          |                                   |    |  |
|                            |                                                | Other Constrain                                               | nts Identified                    |    |  |
| Green Belt                 | Green Belt Site is outside of the Green Belt   |                                                               |                                   |    |  |
| Area of Outstanding Nat    | ural Beauty                                    | Site does not impact or                                       | n this designation                |    |  |
| Other Wildlife Designation | ons                                            | None in the vicinity                                          |                                   |    |  |
| Community Forest           |                                                | Site is outside of this designation                           |                                   |    |  |
| Tree Preservation Order    | S                                              | There are no TPOs on this site                                |                                   |    |  |
| Conservation Area          |                                                | None in the vicinity                                          |                                   |    |  |
| Listed buildings           |                                                | Site could impact upon the setting of nearby listed buildings |                                   |    |  |
| Archaeological potential   |                                                | None in the vicinity                                          |                                   |    |  |
| Agricultural Land Quality  | 1                                              | Grade 3                                                       |                                   |    |  |
| Gas Pipeline Consultation  | on Area                                        | No                                                            |                                   |    |  |
| Access                     |                                                | There is potential for sa                                     | afe access to be provided         |    |  |
| Overhead Power Lines       | There are no power lines on the site           |                                                               |                                   |    |  |
| Suitability                | Suitable for further consideration             |                                                               |                                   |    |  |
| Availability               | Yes - site is promoted for development         |                                                               |                                   |    |  |
| Achievability              | Yes - Site is deliverable                      |                                                               |                                   |    |  |
| Indicative Trajectory      | 0-5 years: 31 dwellings 6-15 years: 0dwellings |                                                               |                                   |    |  |
| URL                        | http://maps                                    | whitehorsedc.gov.uk/gis                                       | ?cat=HLA&ref=KBAG07               |    |  |

| Settlement/Parish          | Kingston E                                      | n Bagpuize with Southmoor                                     |                                    |    |  |
|----------------------------|-------------------------------------------------|---------------------------------------------------------------|------------------------------------|----|--|
| HELAA Reference            | KBAG08                                          | KBAG08 Submitted Site Reference No                            |                                    |    |  |
| Location/Address           | Land west of                                    | of Hanney Road (2)                                            |                                    |    |  |
| Size                       | 4.92ha                                          |                                                               |                                    |    |  |
| Land uses                  | Agricultural                                    |                                                               |                                    |    |  |
| Surrounding land uses      | Residential                                     | and agricultural                                              |                                    |    |  |
| Planning history           | None                                            |                                                               |                                    |    |  |
|                            | Constraints                                     | s which Impact the Su                                         | itability of the Site at this Stag | ge |  |
| Flood zone 2 or 3          |                                                 | 0.00ha - Not in Flood 2                                       | Zone 2 or 3                        |    |  |
| Site of Special Scientific | Interest                                        | None in the vicinity                                          |                                    |    |  |
| Special Area of Conserv    | ation                                           | None in the vicinity                                          |                                    |    |  |
| Registered Park / Garde    | n                                               | None in the vicinity                                          |                                    |    |  |
| Local Wildlife Site (incl. | proposed)                                       | None in the vicinity                                          |                                    |    |  |
| Ancient Woodland           |                                                 | None in the vicinity                                          |                                    |    |  |
| Scheduled Monument         |                                                 | None in the vicinity                                          |                                    |    |  |
|                            |                                                 | Other Constrai                                                | nts Identified                     |    |  |
| Green Belt                 | Green Belt Site is outside of the Green Belt    |                                                               |                                    |    |  |
| Area of Outstanding Nat    | ural Beauty                                     | Site does not impact of                                       | on this designation                |    |  |
| Other Wildlife Designation | ons                                             | None in the vicinity                                          |                                    |    |  |
| Community Forest           |                                                 | Site is outside of this designation                           |                                    |    |  |
| Tree Preservation Order    | S                                               | There are no TPOs on this site                                |                                    |    |  |
| Conservation Area          |                                                 | None in the vicinity                                          |                                    |    |  |
| Listed buildings           |                                                 | Site could impact upon the setting of nearby listed buildings |                                    |    |  |
| Archaeological potential   |                                                 | None in the vicinity                                          |                                    |    |  |
| Agricultural Land Quality  | ,                                               | Grade 3                                                       |                                    |    |  |
| Gas Pipeline Consultation  | on Area                                         | No                                                            |                                    |    |  |
| Access                     |                                                 | There is potential for s                                      | afe access to be provided          |    |  |
| Overhead Power Lines       | There are no power lines on the site            |                                                               |                                    |    |  |
| Suitability                | Suitable for further consideration              |                                                               |                                    |    |  |
| Availability               | Yes - site is promoted for development          |                                                               |                                    |    |  |
| Achievability              | Yes - Site is deliverable                       |                                                               |                                    |    |  |
| Indicative Trajectory      | 0-5 years: 123 dwellings 6-15 years: 0dwellings |                                                               |                                    |    |  |
| URL                        | http://maps                                     | whitehorsedc.gov.uk/gi                                        | s?cat=HLA&ref=KBAG08               |    |  |

| Settlement/Parish          | Kingston Bagpuize with Southmoor               |                                                               |                                   |    |
|----------------------------|------------------------------------------------|---------------------------------------------------------------|-----------------------------------|----|
| HELAA Reference            | KBAG09                                         | KBAG09 Submitted Site Reference Yes / V109                    |                                   |    |
| Location/Address           | Land west of                                   | of Hanney Road (1)                                            |                                   |    |
| Size                       | 3.08ha                                         |                                                               |                                   |    |
| Land uses                  | Agricultural                                   |                                                               |                                   |    |
| Surrounding land uses      | Residential                                    | and agricultural                                              |                                   |    |
| Planning history           | None                                           |                                                               |                                   |    |
|                            | Constraints                                    | s which Impact the Sui                                        | tability of the Site at this Stag | ge |
| Flood zone 2 or 3          |                                                | 0.00ha - Not in Flood Z                                       | Zone 2 or 3                       |    |
| Site of Special Scientific | Interest                                       | None in the vicinity                                          |                                   |    |
| Special Area of Conserv    | ation                                          | None in the vicinity                                          |                                   |    |
| Registered Park / Garde    | n                                              | None in the vicinity                                          |                                   |    |
| Local Wildlife Site (incl. | proposed)                                      | None in the vicinity                                          |                                   |    |
| Ancient Woodland           |                                                | None in the vicinity                                          |                                   |    |
| Scheduled Monument         |                                                | None in the vicinity                                          |                                   |    |
|                            |                                                | Other Constrain                                               | nts Identified                    |    |
| Green Belt                 | Green Belt Site is outside of the Green Belt   |                                                               |                                   |    |
| Area of Outstanding Nat    | ural Beauty                                    | Site does not impact of                                       | n this designation                |    |
| Other Wildlife Designation | ons                                            | None in the vicinity                                          |                                   |    |
| Community Forest           |                                                | Site is outside of this designation                           |                                   |    |
| Tree Preservation Order    | S                                              | There are no TPOs on this site                                |                                   |    |
| Conservation Area          |                                                | None in the vicinity                                          |                                   |    |
| Listed buildings           |                                                | Site could impact upon the setting of nearby listed buildings |                                   |    |
| Archaeological potential   |                                                | None in the vicinity                                          |                                   |    |
| Agricultural Land Quality  | 1                                              | Grade 3                                                       |                                   |    |
| Gas Pipeline Consultation  | on Area                                        | No                                                            |                                   |    |
| Access                     |                                                | There is existing acces                                       | s to the site                     |    |
| Overhead Power Lines       |                                                | Minor power lines trave                                       | erse site                         |    |
| Suitability                | Suitable for further consideration             |                                                               |                                   |    |
| Availability               | Yes - site is promoted for development         |                                                               |                                   |    |
| Achievability              | Yes - Site is deliverable                      |                                                               |                                   |    |
| Indicative Trajectory      | 0-5 years: 77 dwellings 6-15 years: 0dwellings |                                                               |                                   |    |
| URL                        | http://maps.                                   | whitehorsedc.gov.uk/gis                                       | ?cat=HLA&ref=KBAG09               |    |

| Settlement/Parish          | Kingston Bagpuize with Southmoor                |                                          |                                   |    |  |
|----------------------------|-------------------------------------------------|------------------------------------------|-----------------------------------|----|--|
| HELAA Reference            | KBAG10                                          | KBAG10 Submitted Site Reference          |                                   | No |  |
| Location/Address           | Land south                                      | of Faringdon Road, adj                   | oining Middle Barn                |    |  |
| Size                       | 2.54ha                                          |                                          |                                   |    |  |
| Land uses                  | Agricultural                                    |                                          |                                   |    |  |
| Surrounding land uses      | Agricultural                                    | and residential                          |                                   |    |  |
| Planning history           | P16/V0234                                       | ′O,                                      |                                   |    |  |
|                            | Constraints                                     | s which Impact the Sui                   | itability of the Site at this Sta | ge |  |
| Flood zone 2 or 3          |                                                 | 0.00ha - Not in Flood 2                  | Zone 2 or 3                       |    |  |
| Site of Special Scientific | Interest                                        | None in the vicinity                     |                                   |    |  |
| Special Area of Conserv    | ation                                           | None in the vicinity                     |                                   |    |  |
| Registered Park / Garde    | n                                               | None in the vicinity                     |                                   |    |  |
| Local Wildlife Site (incl. | proposed)                                       | None in the vicinity                     |                                   |    |  |
| Ancient Woodland           |                                                 | None in the vicinity                     |                                   |    |  |
| Scheduled Monument         |                                                 | None in the vicinity                     |                                   |    |  |
|                            |                                                 | Other Constrai                           | nts Identified                    |    |  |
| Green Belt                 |                                                 | Site is outside of the G                 | Green Belt                        |    |  |
| Area of Outstanding Nat    | ural Beauty                                     | Site does not impact on this designation |                                   |    |  |
| Other Wildlife Designation | ons                                             | Possible presence of Eurasian Badger     |                                   |    |  |
| Community Forest           |                                                 | Site is outside of this designation      |                                   |    |  |
| Tree Preservation Order    | S                                               | There are no TPOs on this site           |                                   |    |  |
| Conservation Area          |                                                 | None in the vicinity                     |                                   |    |  |
| Listed buildings           |                                                 | No listed buildings in the area          |                                   |    |  |
| Archaeological potential   |                                                 | None in the vicinity                     |                                   |    |  |
| Agricultural Land Quality  | /                                               | Grade 3                                  |                                   |    |  |
| Gas Pipeline Consultation  | on Area                                         | No                                       |                                   |    |  |
| Access                     |                                                 | There is existing acces                  | ss to the site                    |    |  |
| Overhead Power Lines       | There are no power lines on the site            |                                          |                                   |    |  |
| Suitability                | Suitable for further consideration              |                                          |                                   |    |  |
| Availability               | No - Site has not been promoted for development |                                          |                                   |    |  |
| Achievability              | Yes - Site is developable                       |                                          |                                   |    |  |
| Indicative Trajectory      | 0-5 years: 0 dwellings 6-15 years: 64dwellings  |                                          |                                   |    |  |
| URL                        | http://maps                                     | whitehorsedc.gov.uk/gi                   | s?cat=HLA&ref=KBAG10              |    |  |

| Settlement/Parish          | Kingston E                                         | Bagpuize with Southm                       | noor                               |                |
|----------------------------|----------------------------------------------------|--------------------------------------------|------------------------------------|----------------|
| HELAA Reference            | KBAG11                                             | KBAG11 Submitted Site Reference Yes / V148 |                                    | Yes / V148     |
| Location/Address           | Land south                                         | of Spring Hill, Southme                    | or                                 |                |
| Size                       | 16.93ha                                            |                                            |                                    |                |
| Land uses                  | Agricultural                                       |                                            |                                    |                |
| Surrounding land uses      | Residential                                        | and agricultural                           |                                    |                |
| Planning history           | P15/V0251                                          | /O, P16/V0234/O                            |                                    |                |
|                            | Constraints                                        | s which Impact the Su                      | uitability of the Site at this Sta | ge             |
| Flood zone 2 or 3          |                                                    | 0.00ha - Not in Flood                      | Zone 2 or 3                        |                |
| Site of Special Scientific | Interest                                           | Site is 610m from the                      | Lamb and Flag Quarry               |                |
| Special Area of Conserv    | ation                                              | None in the vicinity                       |                                    |                |
| Registered Park / Garde    | n                                                  | None in the vicinity                       |                                    |                |
| Local Wildlife Site (incl. | proposed)                                          | None in the vicinity                       |                                    |                |
| Ancient Woodland           |                                                    | None in the vicinity                       |                                    |                |
| Scheduled Monument         |                                                    | None in the vicinity                       |                                    |                |
|                            |                                                    | Other Constra                              | ints Identified                    |                |
| Green Belt                 | Green Belt Site is outside of the Green Belt       |                                            |                                    |                |
| Area of Outstanding Nat    | ural Beauty                                        | Site does not impact on this designation   |                                    |                |
| Other Wildlife Designation | ons                                                | None in the vicinity                       |                                    |                |
| Community Forest           |                                                    | Site is outside of this designation        |                                    |                |
| Tree Preservation Order    | S                                                  | There are no TPOs on this site             |                                    |                |
| Conservation Area          |                                                    | None in the vicinity                       |                                    |                |
| Listed buildings           |                                                    | No listed buildings in the area            |                                    |                |
| Archaeological potential   |                                                    | There is a known arc                       | haeological interest on the vicini | ty of the site |
| Agricultural Land Quality  | /                                                  | Grade 2                                    |                                    |                |
| Gas Pipeline Consultation  | on Area                                            | No                                         |                                    |                |
| Access                     |                                                    | There is potential for                     | safe access to be provided         |                |
| Overhead Power Lines       |                                                    | Minor power lines tra                      | verse site                         |                |
| Suitability                | Suitable for further consideration                 |                                            |                                    |                |
| Availability               | Yes - site is promoted for development             |                                            |                                    |                |
| Achievability              | Yes - Site is                                      | s deliverable                              |                                    |                |
| Indicative Trajectory      | 0-5 years: 200 dwellings 6-15 years: 200 dwellings |                                            |                                    |                |
| URL                        | http://maps                                        | whitehorsedc.gov.uk/g                      | is?cat=HLA&ref=KBAG11              |                |

| Settlement/Parish          | Kingston E                                     | Bagpuize with Southmoor                                              |                                   |    |  |
|----------------------------|------------------------------------------------|----------------------------------------------------------------------|-----------------------------------|----|--|
| HELAA Reference            | KBAG12                                         | KBAG12 Submitted Site Reference Yes / V149                           |                                   |    |  |
| Location/Address           | Land north                                     | of Faringdon Road, Sou                                               | uthmoor                           |    |  |
| Size                       | 2.38ha                                         |                                                                      |                                   |    |  |
| Land uses                  | Agricultural                                   |                                                                      |                                   |    |  |
| Surrounding land uses      | Agricultural                                   | and industrial                                                       |                                   |    |  |
| Planning history           | None                                           |                                                                      |                                   |    |  |
|                            | Constraints                                    | s which Impact the Su                                                | itability of the Site at this Sta | ge |  |
| Flood zone 2 or 3          |                                                | 0.00ha - Not in Flood                                                | Zone 2 or 3                       |    |  |
| Site of Special Scientific | Interest                                       | Site is 305m from the                                                | Lamb and Flag Quarry              |    |  |
| Special Area of Conserv    | ation                                          | None in the vicinity                                                 |                                   |    |  |
| Registered Park / Garde    | n                                              | None in the vicinity                                                 |                                   |    |  |
| Local Wildlife Site (incl. | proposed)                                      | None in the vicinity                                                 |                                   |    |  |
| Ancient Woodland           |                                                | None in the vicinity                                                 |                                   |    |  |
| Scheduled Monument         |                                                | None in the vicinity                                                 |                                   |    |  |
|                            |                                                | Other Constrai                                                       | nts Identified                    |    |  |
| Green Belt                 | Green Belt Site is outside of the Green Belt   |                                                                      |                                   |    |  |
| Area of Outstanding Nat    | ural Beauty                                    | Site does not impact on this designation                             |                                   |    |  |
| Other Wildlife Designation | ons                                            | None in the vicinity                                                 |                                   |    |  |
| Community Forest           |                                                | Site is outside of this designation                                  |                                   |    |  |
| Tree Preservation Order    | S                                              | There are no TPOs on this site                                       |                                   |    |  |
| Conservation Area          |                                                | None in the vicinity                                                 |                                   |    |  |
| Listed buildings           |                                                | Site could impact upon the setting of nearby listed buildings        |                                   |    |  |
| Archaeological potential   |                                                | There is a known archaeological interest on the vicinity of the site |                                   |    |  |
| Agricultural Land Quality  | /                                              | Grade 2                                                              |                                   |    |  |
| Gas Pipeline Consultation  | on Area                                        | No                                                                   |                                   |    |  |
| Access                     |                                                | There is potential for s                                             | afe access to be provided         |    |  |
| Overhead Power Lines       | There are no power lines on the site           |                                                                      |                                   |    |  |
| Suitability                | Suitable for further consideration             |                                                                      |                                   |    |  |
| Availability               | Yes - site is promoted for development         |                                                                      |                                   |    |  |
| Achievability              | Yes - Site is deliverable                      |                                                                      |                                   |    |  |
| Indicative Trajectory      | 0-5 years: 60 dwellings 6-15 years: 0dwellings |                                                                      |                                   |    |  |
| URL                        | http://maps                                    | whitehorsedc.gov.uk/gi                                               | s?cat=HLA&ref=KBAG12              |    |  |