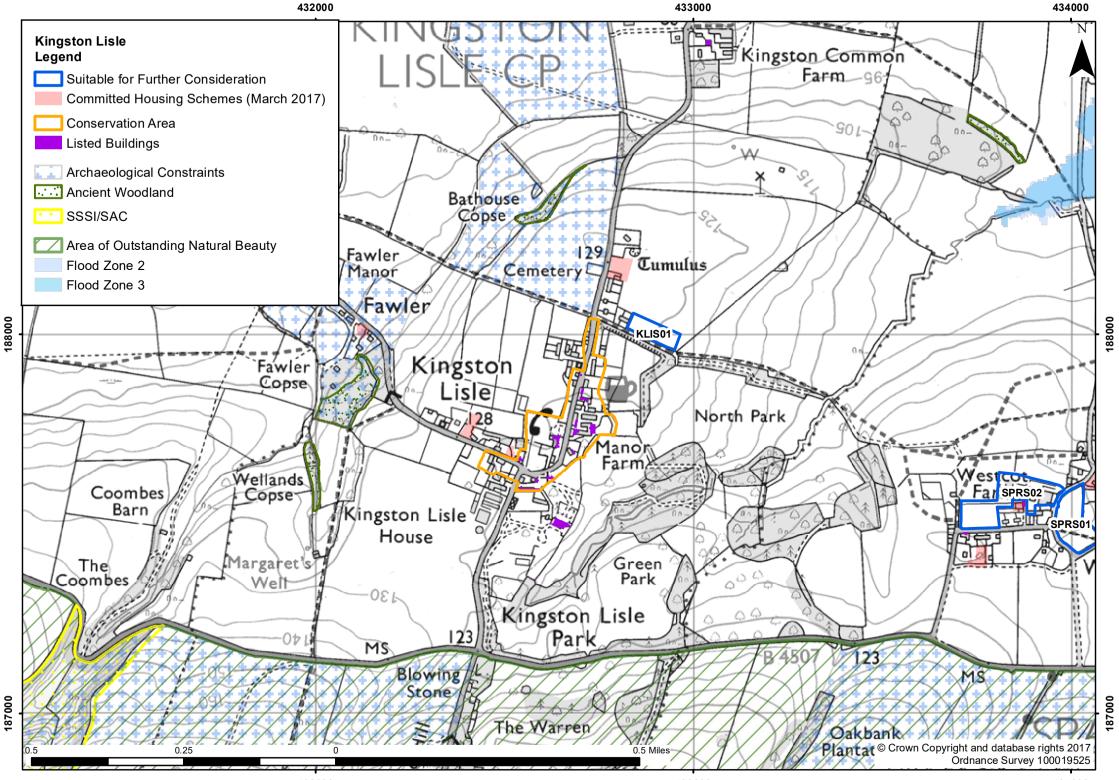

## Local Plan 2031 Part 2 Detailed Policies and Additional Sites

Housing and Economic Land Availability Assessment (HELAA)

> Appendix 32: Kingston Lisle

| Settlement/Parish                                                  | Kingston Lisle                                         |                                                                 |                          |            |
|--------------------------------------------------------------------|--------------------------------------------------------|-----------------------------------------------------------------|--------------------------|------------|
| HELAA Reference                                                    | KLIS01                                                 |                                                                 | Submitted Site Reference | Yes / V170 |
| Location/Address                                                   | Land north of Drove Way                                |                                                                 |                          |            |
| Size                                                               | 0.61ha                                                 |                                                                 |                          |            |
| Land uses                                                          | Agricultural                                           |                                                                 |                          |            |
| Surrounding land uses                                              | Residential and agricultural                           |                                                                 |                          |            |
| Planning history                                                   | None                                                   |                                                                 |                          |            |
| Constraints which Impact the Suitability of the Site at this Stage |                                                        |                                                                 |                          |            |
| Flood zone 2 or 3                                                  |                                                        | 0.00ha - Not in Flood Zone 2 or 3                               |                          |            |
| Site of Special Scientific Interest                                |                                                        | None in the vicinity                                            |                          |            |
| Special Area of Conservation                                       |                                                        | None in the vicinity                                            |                          |            |
| Registered Park / Garden                                           |                                                        | None in the vicinity                                            |                          |            |
| Local Wildlife Site (incl. proposed)                               |                                                        | None in the vicinity                                            |                          |            |
| Ancient Woodland                                                   |                                                        | None in the vicinity                                            |                          |            |
| Scheduled Monument                                                 |                                                        | None in the vicinity                                            |                          |            |
| Other Constraints Identified                                       |                                                        |                                                                 |                          |            |
| Green Belt                                                         |                                                        | Site is outside of the Green Belt                               |                          |            |
| Area of Outstanding Natural Beauty                                 |                                                        | Site does not impact on this designation                        |                          |            |
| Other Wildlife Designations                                        |                                                        | None in the vicinity                                            |                          |            |
| Community Forest                                                   |                                                        | Site is outside of this designation                             |                          |            |
| Tree Preservation Orders                                           |                                                        | There are no TPOs on this site                                  |                          |            |
| Conservation Area                                                  |                                                        | Site could possibly impact the Kingston Lisle Conservation Area |                          |            |
| Listed buildings                                                   |                                                        | No listed buildings in the area                                 |                          |            |
| Archaeological potential                                           |                                                        | None in the vicinity                                            |                          |            |
| Agricultural Land Quality                                          |                                                        | Grade 2                                                         |                          |            |
| Gas Pipeline Consultation Area                                     |                                                        | No                                                              |                          |            |
| Access                                                             |                                                        | There is existing access to the site                            |                          |            |
| Overhead Power Lines                                               |                                                        | There are no power lines on the site                            |                          |            |
| Suitability                                                        | Suitable for further consideration                     |                                                                 |                          |            |
| Availability                                                       | Yes - site is promoted for development                 |                                                                 |                          |            |
| Achievability                                                      | Yes - Site is deliverable                              |                                                                 |                          |            |
| Indicative Trajectory                                              | 0-5 years: 15 dwellings 6-15 years: 0dwellings         |                                                                 |                          |            |
| URL                                                                | http://maps.whitehorsedc.gov.uk/gis?cat=HLA&ref=KLIS01 |                                                                 |                          |            |