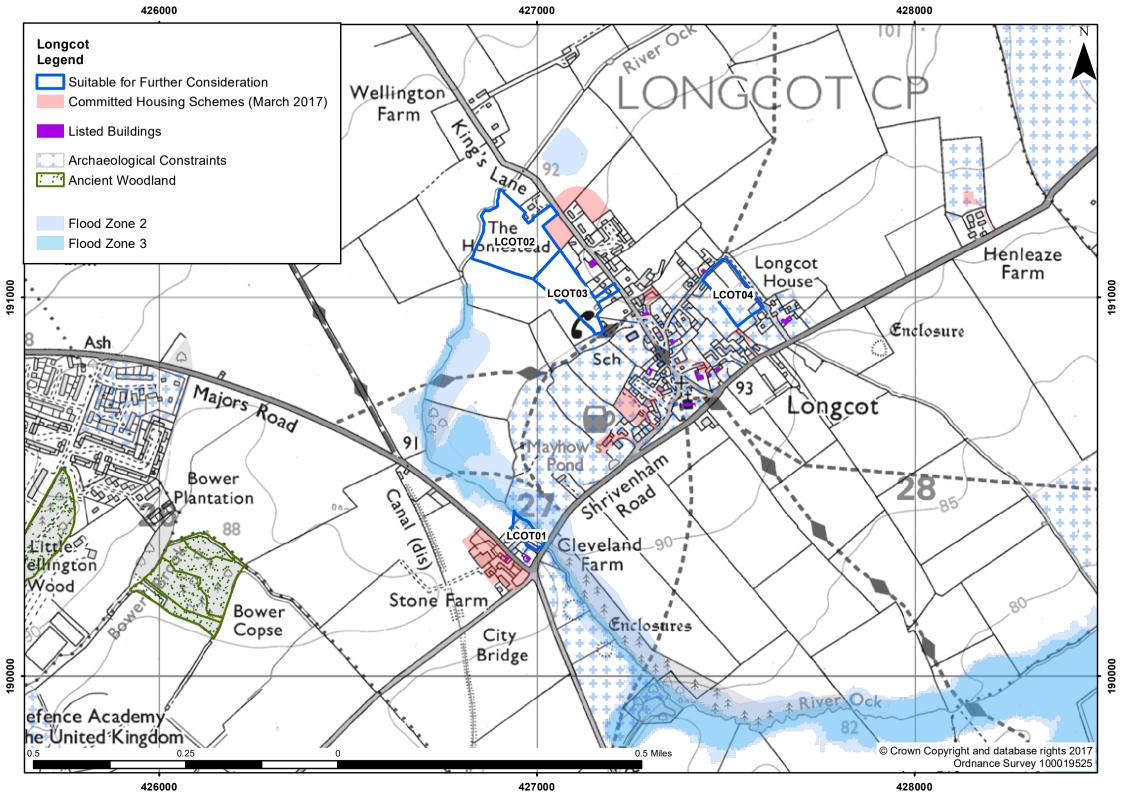

## Publication Version October 2017

| Settlement/Parish                            | Longcot                                                            |                                                                      |                          |            |  |  |
|----------------------------------------------|--------------------------------------------------------------------|----------------------------------------------------------------------|--------------------------|------------|--|--|
| HELAA Reference                              | LCOT01                                                             |                                                                      | Submitted Site Reference | Yes / V119 |  |  |
| Location/Address                             | Land at Cleveland Farm                                             |                                                                      |                          |            |  |  |
| Size                                         | 0.43ha                                                             |                                                                      |                          |            |  |  |
| Land uses                                    | Industrial                                                         |                                                                      |                          |            |  |  |
| Surrounding land uses                        | Residential and agricultural                                       |                                                                      |                          |            |  |  |
| Planning history                             | None                                                               |                                                                      |                          |            |  |  |
|                                              | Constraints which Impact the Suitability of the Site at this Stage |                                                                      |                          |            |  |  |
| Flood zone 2 or 3                            |                                                                    | 0.15ha - Large part of site within Flood Zone 2 and/or 3 (26%-50%)   |                          |            |  |  |
| Site of Special Scientific Interest          |                                                                    | None in the vicinity                                                 |                          |            |  |  |
| Special Area of Conservation                 |                                                                    | None in the vicinity                                                 |                          |            |  |  |
| Registered Park / Garden                     |                                                                    | None in the vicinity                                                 |                          |            |  |  |
| Local Wildlife Site (incl. proposed)         |                                                                    | None in the vicinity                                                 |                          |            |  |  |
| Ancient Woodland                             |                                                                    | None in the vicinity                                                 |                          |            |  |  |
| Scheduled Monument                           |                                                                    | None in the vicinity                                                 |                          |            |  |  |
|                                              |                                                                    | Other Constrai                                                       | nts Identified           |            |  |  |
| Green Belt Site is outside of the Green Belt |                                                                    |                                                                      |                          |            |  |  |
| Area of Outstanding Natural Beauty           |                                                                    | Site does not impact on this designation                             |                          |            |  |  |
| Other Wildlife Designations                  |                                                                    | Possible presence of Naterer's bat; Common Pippistrelle;             |                          |            |  |  |
| Community Forest                             |                                                                    | Site is within the community forest designation                      |                          |            |  |  |
| Tree Preservation Orders                     |                                                                    | There are no TPOs on this site                                       |                          |            |  |  |
| Conservation Area                            |                                                                    | None in the vicinity                                                 |                          |            |  |  |
| Listed buildings                             |                                                                    | Site could impact upon the setting of nearby listed buildings        |                          |            |  |  |
| Archaeological potential                     |                                                                    | There is a known archaeological interest on the vicinity of the site |                          |            |  |  |
| Agricultural Land Quality                    |                                                                    | Grade 4                                                              |                          |            |  |  |
| Gas Pipeline Consultation Area               |                                                                    | No                                                                   |                          |            |  |  |
| Access                                       |                                                                    | There is existing access to the site                                 |                          |            |  |  |
| Overhead Power Lines                         |                                                                    | There are no power lines on the site                                 |                          |            |  |  |
| Suitability                                  | Suitable for further consideration                                 |                                                                      |                          |            |  |  |
| Availability                                 | Yes - site is promoted for development                             |                                                                      |                          |            |  |  |
| Achievability                                | Yes - Site is deliverable                                          |                                                                      |                          |            |  |  |
| Indicative Trajectory                        | 0-5 years: 7 dwellings 6-15 years: 0dwellings                      |                                                                      |                          |            |  |  |
| URL                                          | http://maps.whitehorsedc.gov.uk/gis?cat=HLA&ref=LCOT01             |                                                                      |                          |            |  |  |

| Settlement/Parish                                   | Longcot                                                            |                                                               |                          |            |  |  |
|-----------------------------------------------------|--------------------------------------------------------------------|---------------------------------------------------------------|--------------------------|------------|--|--|
| HELAA Reference                                     | LCOT02                                                             |                                                               | Submitted Site Reference | Yes / V185 |  |  |
| Location/Address                                    | Land to the east of the Homestead, Kings lane                      |                                                               |                          |            |  |  |
| Size                                                | 3.16ha                                                             |                                                               |                          |            |  |  |
| Land uses                                           | Agricultural                                                       |                                                               |                          |            |  |  |
| Surrounding land uses                               | Residential and agricultural                                       |                                                               |                          |            |  |  |
| Planning history                                    | P16/V2726/O,                                                       |                                                               |                          |            |  |  |
|                                                     | Constraints which Impact the Suitability of the Site at this Stage |                                                               |                          |            |  |  |
| Flood zone 2 or 3 0.00ha - Not in Flood Zone 2 or 3 |                                                                    |                                                               |                          |            |  |  |
| Site of Special Scientific                          | of Special Scientific Interest                                     |                                                               | None in the vicinity     |            |  |  |
| Special Area of Conservation                        |                                                                    | None in the vicinity                                          |                          |            |  |  |
| Registered Park / Garden                            |                                                                    | None in the vicinity                                          |                          |            |  |  |
| Local Wildlife Site (incl. proposed)                |                                                                    | None in the vicinity                                          |                          |            |  |  |
| Ancient Woodland                                    |                                                                    | None in the vicinity                                          |                          |            |  |  |
| Scheduled Monument                                  |                                                                    | None in the vicinity                                          |                          |            |  |  |
|                                                     |                                                                    | Other Constrain                                               | nts Identified           |            |  |  |
| Green Belt                                          | Belt Site is outside of the Green Belt                             |                                                               |                          |            |  |  |
| Area of Outstanding Natural Beauty                  |                                                                    | Site does not impact on this designation                      |                          |            |  |  |
| Other Wildlife Designations                         |                                                                    | None in the vicinity                                          |                          |            |  |  |
| Community Forest                                    |                                                                    | Site is within the community forest designation               |                          |            |  |  |
| Tree Preservation Orders                            |                                                                    | There are no TPOs on this site                                |                          |            |  |  |
| Conservation Area                                   |                                                                    | None in the vicinity                                          |                          |            |  |  |
| Listed buildings                                    |                                                                    | Site could impact upon the setting of nearby listed buildings |                          |            |  |  |
| Archaeological potential                            |                                                                    | None in the vicinity                                          |                          |            |  |  |
| Agricultural Land Quality                           | /                                                                  | Grade 4                                                       |                          |            |  |  |
| Gas Pipeline Consultation                           | on Area                                                            | No                                                            |                          |            |  |  |
| Access                                              |                                                                    | There is existing access to the site                          |                          |            |  |  |
| Overhead Power Lines                                |                                                                    | There are no power lines on the site                          |                          |            |  |  |
| Suitability                                         | Suitable for further consideration                                 |                                                               |                          |            |  |  |
| Availability                                        | Yes - site is promoted for development                             |                                                               |                          |            |  |  |
| Achievability                                       | Yes - Site is deliverable                                          |                                                               |                          |            |  |  |
| Indicative Trajectory                               | 0-5 years: 79 dwellings 6-15 years: 0dwellings                     |                                                               |                          |            |  |  |
| URL                                                 | http://maps.whitehorsedc.gov.uk/gis?cat=HLA&ref=LCOT02             |                                                               |                          |            |  |  |

| Settlement/Parish                            | Longcot                                                            |                                                                      |                          |            |  |  |
|----------------------------------------------|--------------------------------------------------------------------|----------------------------------------------------------------------|--------------------------|------------|--|--|
| HELAA Reference                              | LCOT03                                                             |                                                                      | Submitted Site Reference | Yes / V185 |  |  |
| Location/Address                             | Land at rea                                                        | Land at rear of Kings lane                                           |                          |            |  |  |
| Size                                         | 1.71ha                                                             |                                                                      |                          |            |  |  |
| Land uses                                    | Agricultural                                                       |                                                                      |                          |            |  |  |
| Surrounding land uses                        | Residential and agricultural                                       |                                                                      |                          |            |  |  |
| Planning history                             | None                                                               |                                                                      |                          |            |  |  |
|                                              | Constraints which Impact the Suitability of the Site at this Stage |                                                                      |                          |            |  |  |
| Flood zone 2 or 3                            |                                                                    | 0.00ha - Not in Flood Zone 2 or 3                                    |                          |            |  |  |
| Site of Special Scientific                   | Interest                                                           | None in the vicinity                                                 |                          |            |  |  |
| Special Area of Conservation                 |                                                                    | None in the vicinity                                                 |                          |            |  |  |
| Registered Park / Garden                     |                                                                    | None in the vicinity                                                 |                          |            |  |  |
| Local Wildlife Site (incl. proposed)         |                                                                    | None in the vicinity                                                 |                          |            |  |  |
| Ancient Woodland                             |                                                                    | None in the vicinity                                                 |                          |            |  |  |
| Scheduled Monument                           |                                                                    | None in the vicinity                                                 |                          |            |  |  |
|                                              |                                                                    | Other Constrain                                                      | nts Identified           |            |  |  |
| Green Belt Site is outside of the Green Belt |                                                                    |                                                                      |                          |            |  |  |
| Area of Outstanding Natural Beauty           |                                                                    | Site does not impact on this designation                             |                          |            |  |  |
| Other Wildlife Designations                  |                                                                    | None in the vicinity                                                 |                          |            |  |  |
| Community Forest                             |                                                                    | Site is within the community forest designation                      |                          |            |  |  |
| Tree Preservation Orders                     |                                                                    | There are TPOs on the boundary of the site                           |                          |            |  |  |
| Conservation Area                            |                                                                    | None in the vicinity                                                 |                          |            |  |  |
| Listed buildings                             |                                                                    | Site could impact upon the setting of nearby listed buildings        |                          |            |  |  |
| Archaeological potential                     |                                                                    | There is a known archaeological interest on the vicinity of the site |                          |            |  |  |
| Agricultural Land Quality                    |                                                                    | Grade 4                                                              |                          |            |  |  |
| Gas Pipeline Consultation Area               |                                                                    | No                                                                   |                          |            |  |  |
| Access                                       |                                                                    | There is potential for safe access to be provided                    |                          |            |  |  |
| Overhead Power Lines                         |                                                                    | There are no power lines on the site                                 |                          |            |  |  |
| Suitability                                  | Suitable for further consideration                                 |                                                                      |                          |            |  |  |
| Availability                                 | Yes - site is promoted for development                             |                                                                      |                          |            |  |  |
| Achievability                                | Yes - Site is deliverable                                          |                                                                      |                          |            |  |  |
| Indicative Trajectory                        | 0-5 years: 43 dwellings 6-15 years: 0dwellings                     |                                                                      |                          |            |  |  |
| URL                                          | http://maps.whitehorsedc.gov.uk/gis?cat=HLA&ref=LCOT03             |                                                                      |                          |            |  |  |

| Settlement/Parish                                                  | Longcot                                                |                                                                      |                          |            |  |
|--------------------------------------------------------------------|--------------------------------------------------------|----------------------------------------------------------------------|--------------------------|------------|--|
| HELAA Reference                                                    | LCOT04                                                 |                                                                      | Submitted Site Reference | Yes / V216 |  |
| Location/Address                                                   | Land west                                              | Land west of Mallins Lane                                            |                          |            |  |
| Size                                                               | 1.35ha                                                 |                                                                      |                          |            |  |
| Land uses                                                          | Agricultural                                           |                                                                      |                          |            |  |
| Surrounding land uses                                              | Residential and agricultural                           |                                                                      |                          |            |  |
| Planning history                                                   | P00/V1385                                              |                                                                      |                          |            |  |
| Constraints which Impact the Suitability of the Site at this Stage |                                                        |                                                                      |                          |            |  |
| Flood zone 2 or 3                                                  |                                                        | 0.00ha - Not in Flood Zone 2 or 3                                    |                          |            |  |
| Site of Special Scientific                                         | Site of Special Scientific Interest                    |                                                                      | None in the vicinity     |            |  |
| Special Area of Conservation                                       |                                                        | None in the vicinity                                                 |                          |            |  |
| Registered Park / Garden                                           |                                                        | None in the vicinity                                                 |                          |            |  |
| Local Wildlife Site (incl. proposed)                               |                                                        | None in the vicinity                                                 |                          |            |  |
| Ancient Woodland                                                   |                                                        | None in the vicinity                                                 |                          |            |  |
| Scheduled Monument                                                 |                                                        | None in the vicinity                                                 |                          |            |  |
|                                                                    |                                                        | Other Constrain                                                      | nts Identified           |            |  |
| Green Belt Site is outside of the Green Belt                       |                                                        |                                                                      |                          |            |  |
| Area of Outstanding Natural Beauty                                 |                                                        | Site does not impact on this designation                             |                          |            |  |
| Other Wildlife Designations                                        |                                                        | None in the vicinity                                                 |                          |            |  |
| Community Forest                                                   |                                                        | Site is within the community forest designation                      |                          |            |  |
| Tree Preservation Orders                                           |                                                        | There are no TPOs on this site                                       |                          |            |  |
| Conservation Area                                                  |                                                        | None in the vicinity                                                 |                          |            |  |
| Listed buildings                                                   |                                                        | Site could impact upon the setting of nearby listed buildings        |                          |            |  |
| Archaeological potential                                           |                                                        | There is a known archaeological interest on the vicinity of the site |                          |            |  |
| Agricultural Land Quality                                          |                                                        | Grade 4                                                              |                          |            |  |
| Gas Pipeline Consultation Area                                     |                                                        | No                                                                   |                          |            |  |
| Access                                                             |                                                        | There is potential for safe access to be provided                    |                          |            |  |
| Overhead Power Lines                                               |                                                        | Minor power lines traverse site                                      |                          |            |  |
| Suitability                                                        | Suitable for further consideration                     |                                                                      |                          |            |  |
| Availability                                                       | Yes - site is promoted for development                 |                                                                      |                          |            |  |
| Achievability                                                      | Yes - Site is deliverable                              |                                                                      |                          |            |  |
| Indicative Trajectory                                              | 0-5 years: 34 dwellings 6-15 years: 0dwellings         |                                                                      |                          |            |  |
| URL                                                                | http://maps.whitehorsedc.gov.uk/gis?cat=HLA&ref=LCOT04 |                                                                      |                          |            |  |