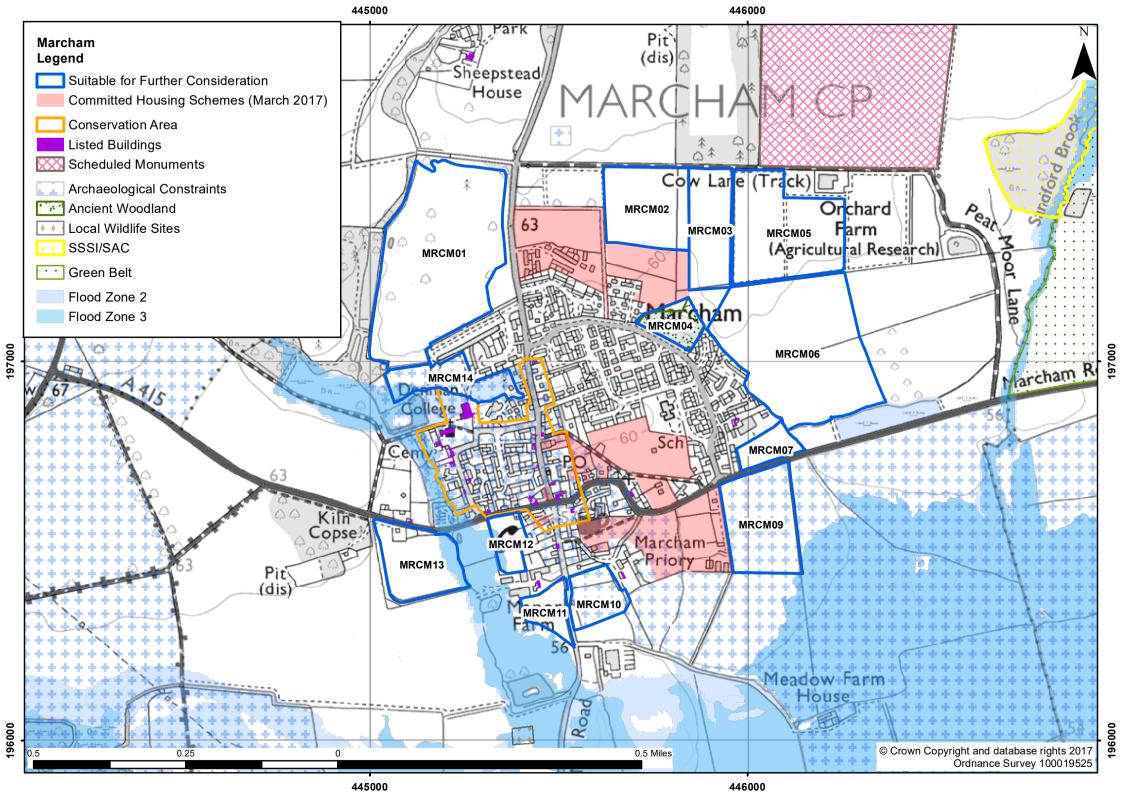

## Publication Version October 2017

| Settlement/Parish                            | Marcham                                         |                                                                               |                                  |    |
|----------------------------------------------|-------------------------------------------------|-------------------------------------------------------------------------------|----------------------------------|----|
| HELAA Reference                              | MRCM01                                          |                                                                               | Submitted Site Reference         | No |
| Location/Address                             | Land west                                       | of Sheepstead Road                                                            |                                  |    |
| Size                                         | 14.01ha                                         |                                                                               |                                  |    |
| Land uses                                    | Agricultural                                    |                                                                               |                                  |    |
| Surrounding land uses                        | Residential                                     | and agricultural                                                              |                                  |    |
| Planning history                             | None                                            |                                                                               |                                  |    |
|                                              | Constraints                                     | s which Impact the Sui                                                        | tability of the Site at this Sta | ge |
| Flood zone 2 or 3                            |                                                 | 0.00ha - Not in Flood 2                                                       | Zone 2 or 3                      |    |
| Site of Special Scientific                   | Interest                                        | Site is 540m from Frilfe                                                      | ord Heath, Ponds and Fens        |    |
| Special Area of Conserv                      | ation                                           | Site is 1.9km from Cot                                                        | hill Fen                         |    |
| Registered Park / Garde                      | n                                               | None in the vicinity                                                          |                                  |    |
| Local Wildlife Site (incl.                   | proposed)                                       | None in the vicinity                                                          |                                  |    |
| Ancient Woodland                             |                                                 | None in the vicinity                                                          |                                  |    |
| Scheduled Monument                           |                                                 | None in the vicinity                                                          |                                  |    |
|                                              |                                                 | Other Constrai                                                                | nts Identified                   |    |
| Green Belt Site is outside of the Green Belt |                                                 |                                                                               |                                  |    |
| Area of Outstanding Natural Beauty           |                                                 | Site does not impact on this designation                                      |                                  |    |
| Other Wildlife Designation                   | ons                                             | Conservation Target Area (part within); possible presence of pipistrelle bats |                                  |    |
| Community Forest                             |                                                 | Site is outside of this designation                                           |                                  |    |
| Tree Preservation Order                      | 'S                                              | There are no TPOs on this site                                                |                                  |    |
| Conservation Area                            |                                                 | Site could possibly impact the Marcham Conservation Area                      |                                  |    |
| Listed buildings                             |                                                 | No listed buildings in the area                                               |                                  |    |
| Archaeological potential                     |                                                 | None in the vicinity                                                          |                                  |    |
| Agricultural Land Quality                    | /                                               | Grade 2                                                                       |                                  |    |
| Gas Pipeline Consultation                    | on Area                                         | No                                                                            |                                  |    |
| Access                                       |                                                 | There is potential for s                                                      | afe access to be provided        |    |
| Overhead Power Lines                         |                                                 | Minor power lines trav                                                        | erse site                        |    |
| Suitability                                  | Suitable for further consideration              |                                                                               |                                  |    |
| Availability                                 | No - Site has not been promoted for development |                                                                               |                                  |    |
| Achievability                                | Yes - Site is developable                       |                                                                               |                                  |    |
| Indicative Trajectory                        | 0-5 years: 0                                    | 0-5 years: 0 dwellings 6-15 years: 350dwellings                               |                                  |    |
| URL                                          | http://maps                                     | .whitehorsedc.gov.uk/gi                                                       | s?cat=HLA&ref=MRCM01             |    |

| Settlement/Parish          | Marcham                                |                                          |                                          |            |  |
|----------------------------|----------------------------------------|------------------------------------------|------------------------------------------|------------|--|
| HELAA Reference            | MRCM02                                 |                                          | Submitted Site Reference                 | Yes / V223 |  |
| Location/Address           | Land south                             | of Cow Lane                              |                                          |            |  |
| Size                       | 4.68ha                                 |                                          |                                          |            |  |
| Land uses                  | Agricultural                           |                                          |                                          |            |  |
| Surrounding land uses      | Agricultural                           | , residential and allotme                | ents                                     |            |  |
| Planning history           | P16/V2986                              | /FUL                                     |                                          |            |  |
|                            | Constraints                            | s which Impact the Su                    | itability of the Site at this Sta        | ge         |  |
| Flood zone 2 or 3          |                                        | 0.00ha - Not in Flood                    | Zone 2 or 3                              |            |  |
| Site of Special Scientific | Interest                               | Site is 784m from Bar                    | row Fen Farm                             |            |  |
| Special Area of Conserv    | ration                                 | Site is 1.8m from Coth                   | ill Fen                                  |            |  |
| Registered Park / Garde    | en                                     | None in the vicinity                     |                                          |            |  |
| Local Wildlife Site (incl. | proposed)                              | None in the vicinity                     |                                          |            |  |
| Ancient Woodland           |                                        | Hyde's Copse (adjace                     | nt)                                      |            |  |
| Scheduled Monument         |                                        | None in the vicinity                     |                                          |            |  |
|                            |                                        | Other Constrai                           | nts Identified                           |            |  |
| Green Belt                 | Site is outside of the Green Belt      |                                          |                                          |            |  |
| Area of Outstanding Nat    | rea of Outstanding Natural Beauty      |                                          | Site does not impact on this designation |            |  |
| Other Wildlife Designation | ons                                    | Possible presence of European Water Vole |                                          |            |  |
| Community Forest           |                                        | Site is outside of this designation      |                                          |            |  |
| Tree Preservation Order    | rs .                                   | There are no TPOs or                     | this site                                |            |  |
| Conservation Area          |                                        | None in the vicinity                     | None in the vicinity                     |            |  |
| Listed buildings           |                                        | No listed buildings in the area          |                                          |            |  |
| Archaeological potential   |                                        | None in the vicinity                     |                                          |            |  |
| Agricultural Land Quality  | /                                      | Grade 2                                  |                                          |            |  |
| Gas Pipeline Consultation  | on Area                                | No                                       |                                          |            |  |
| Access                     |                                        | There is potential for s                 | afe access to be provided                |            |  |
| Overhead Power Lines       |                                        | There are no power lir                   | nes on the site                          |            |  |
| Suitability                | Suitable for                           | further consideration                    |                                          |            |  |
| Availability               | Yes - site is promoted for development |                                          |                                          |            |  |
| Achievability              | Yes - Site is                          | Yes - Site is deliverable                |                                          |            |  |
| Indicative Trajectory      | 0-5 years: 1                           | 17 dwellings 6-15 yea                    | ars: 0dwellings                          |            |  |
| URL                        | http://maps                            | .whitehorsedc.gov.uk/gi                  | s?cat=HLA&ref=MRCM02                     |            |  |

| Settlement/Parish           | Marcham                                         |                                                                                 |                                          |            |  |
|-----------------------------|-------------------------------------------------|---------------------------------------------------------------------------------|------------------------------------------|------------|--|
| HELAA Reference             | MRCM03 Submitted Site Reference Yes / V223      |                                                                                 |                                          | Yes / V223 |  |
| Location/Address            | Land south                                      | Land south of Cow Lane                                                          |                                          |            |  |
| Size                        | 3.57ha                                          | 3.57ha                                                                          |                                          |            |  |
| Land uses                   | Agricultural                                    |                                                                                 |                                          |            |  |
| Surrounding land uses       | Residential                                     | and agricultural                                                                |                                          |            |  |
| Planning history            | P12/V0895                                       | P12/V0854, P13/V0575                                                            | 5/O                                      |            |  |
|                             | Constraints                                     | s which Impact the Sui                                                          | tability of the Site at this Sta         | ge         |  |
| Flood zone 2 or 3           |                                                 | 0.00ha - Not in Flood Z                                                         | Cone 2 or 3                              |            |  |
| Site of Special Scientific  | Interest                                        | Site is 669m from Barr                                                          | ow Fen Farm                              |            |  |
| Special Area of Conserv     | ation                                           | Site is 1.8km from Coth                                                         | nill Fen                                 |            |  |
| Registered Park / Garde     | n                                               | None in the vicinity                                                            |                                          |            |  |
| Local Wildlife Site (incl.  | oroposed)                                       | None in the vicinity                                                            |                                          |            |  |
| Ancient Woodland            |                                                 | Hyde's Copse (adjacer                                                           | Hyde's Copse (adjacent)                  |            |  |
| Scheduled Monument          |                                                 | None in the vicinity                                                            | None in the vicinity                     |            |  |
|                             |                                                 | Other Constrain                                                                 | nts Identified                           |            |  |
| Green Belt                  |                                                 | Site is outside of the G                                                        | reen Belt                                |            |  |
| Area of Outstanding Nat     | ural Beauty                                     | Site does not impact or                                                         | Site does not impact on this designation |            |  |
| Other Wildlife Designations |                                                 | Conservation Target Area (wholly within); possible presence european water vole |                                          |            |  |
| Community Forest            |                                                 | Site is outside of this designation                                             |                                          |            |  |
| Tree Preservation Order     | S                                               | There are TPOs on the boundary of the site                                      |                                          |            |  |
| Conservation Area           |                                                 | None in the vicinity                                                            |                                          |            |  |
| Listed buildings            |                                                 | No listed buildings in the area                                                 |                                          |            |  |
| Archaeological potential    |                                                 | None in the vicinity                                                            |                                          |            |  |
| Agricultural Land Quality   | ′                                               | Grade 2 and 3                                                                   |                                          |            |  |
| Gas Pipeline Consultation   | n Area                                          | No                                                                              |                                          |            |  |
| Access                      |                                                 | It is unclear if safe site                                                      | access can be provided                   |            |  |
| Overhead Power Lines        |                                                 | There are no power lin                                                          | es on the site                           |            |  |
| Suitability                 | Suitable for further consideration              |                                                                                 |                                          |            |  |
| Availability                | No - Site has not been promoted for development |                                                                                 |                                          |            |  |
| Achievability               | Yes - Site is developable                       |                                                                                 |                                          |            |  |
| Indicative Trajectory       | 0-5 years: 0 dwellings 6-15 years: 89dwellings  |                                                                                 |                                          |            |  |
| URL                         | http://maps                                     | whitehorsedc.gov.uk/gis                                                         | ?cat=HLA&ref=MRCM03                      |            |  |

| Settlement/Parish                  | Marcham                                           |                                                                          |                                  |            |
|------------------------------------|---------------------------------------------------|--------------------------------------------------------------------------|----------------------------------|------------|
| HELAA Reference                    | MRCM04                                            |                                                                          | Submitted Site Reference         | Yes / V021 |
| Location/Address                   | Land east of                                      | Land east of Howard Cornish Road at Hyde Copse                           |                                  |            |
| Size                               | 1.36ha                                            |                                                                          |                                  |            |
| Land uses                          | Agricultural                                      |                                                                          |                                  |            |
| Surrounding land uses              | Residential                                       | and agricultural                                                         |                                  |            |
| Planning history                   | P12/V0854                                         | , P16/V2986/FUL                                                          |                                  |            |
|                                    | Constraints                                       | s which Impact the Sui                                                   | tability of the Site at this Sta | ge         |
| Flood zone 2 or 3                  |                                                   | 0.00ha - Not in Flood 2                                                  | Zone 2 or 3                      |            |
| Site of Special Scientific         | Interest                                          | None in the vicinity                                                     |                                  |            |
| Special Area of Conserv            | ation                                             | Site is 2.2km from Cot                                                   | hill Fen                         |            |
| Registered Park / Garde            | n                                                 | None in the vicinity                                                     |                                  |            |
| Local Wildlife Site (incl.         | proposed)                                         | Site is 392m from Mar                                                    | cham Salt Spring                 |            |
| Ancient Woodland                   |                                                   | Hyde's Copse (wholly                                                     | within site)                     |            |
| Scheduled Monument                 |                                                   | None in the vicinity                                                     |                                  |            |
|                                    |                                                   | Other Constrain                                                          | nts Identified                   |            |
| Green Belt                         | Green Belt Site is outside of the Green Belt      |                                                                          |                                  |            |
| Area of Outstanding Natural Beauty |                                                   | Site does not impact on this designation                                 |                                  |            |
| Other Wildlife Designation         | ons                                               | Conservation Target Area (part within); possible presence of grass snake |                                  |            |
| Community Forest                   |                                                   | Site is outside of this designation                                      |                                  |            |
| Tree Preservation Order            | 'S                                                | There are TPOs on the site                                               |                                  |            |
| Conservation Area                  |                                                   | None in the vicinity                                                     |                                  |            |
| Listed buildings                   |                                                   | No listed buildings in the area                                          |                                  |            |
| Archaeological potential           |                                                   | None in the vicinity                                                     |                                  |            |
| Agricultural Land Quality          | /                                                 | Grade 4                                                                  |                                  |            |
| Gas Pipeline Consultation          | on Area                                           | No                                                                       |                                  |            |
| Access                             |                                                   | There is potential for s                                                 | afe access to be provided        |            |
| Overhead Power Lines               |                                                   | There are no power lin                                                   | es on the site                   |            |
| Suitability                        | Unsuitable - Majority of site is Ancient Woodland |                                                                          |                                  |            |
| Availability                       | Yes - site is promoted for development            |                                                                          |                                  |            |
| Achievability                      | Yes - Site is                                     | Yes - Site is deliverable                                                |                                  |            |
| Indicative Trajectory              | 0-5 years: 0                                      | 0-5 years: 0 dwellings 6-15 years: 0dwellings                            |                                  |            |
| URL                                | http://maps                                       | .whitehorsedc.gov.uk/gis                                                 | s?cat=HLA&ref=MRCM04             |            |

| Settlement/Parish          | Marcham                                      |                                                 |                                         |            |  |
|----------------------------|----------------------------------------------|-------------------------------------------------|-----------------------------------------|------------|--|
| HELAA Reference            | MRCM05                                       |                                                 | Submitted Site Reference                | Yes / V223 |  |
| Location/Address           | Land at Ord                                  | hard Farm                                       |                                         |            |  |
| Size                       | 7.17ha                                       |                                                 |                                         |            |  |
| Land uses                  | Agricultural                                 |                                                 |                                         |            |  |
| Surrounding land uses      | Agricultural                                 |                                                 |                                         |            |  |
| Planning history           | None                                         |                                                 |                                         |            |  |
|                            | Constraints                                  | s which Impact the Sui                          | itability of the Site at this Sta       | ge         |  |
| Flood zone 2 or 3          |                                              | 0.00ha - Not in Flood 2                         | Zone 2 or 3                             |            |  |
| Site of Special Scientific | Interest                                     | Site is 396m from Barr                          | ow Fen Farm                             |            |  |
| Special Area of Conserv    | ation                                        | Site is 1.8km from Cot                          | hill Fen                                |            |  |
| Registered Park / Garde    | n                                            | None in the vicinity                            |                                         |            |  |
| Local Wildlife Site (incl. | proposed)                                    | None in the vicinity                            |                                         |            |  |
| Ancient Woodland           |                                              | Hyde's Copse (low imp                           | pact)                                   |            |  |
| Scheduled Monument         |                                              | Settlement site (adjace                         | ent)                                    |            |  |
|                            |                                              | Other Constrai                                  | nts Identified                          |            |  |
| Green Belt                 | Green Belt Site is outside of the Green Belt |                                                 |                                         |            |  |
| Area of Outstanding Nat    | ural Beauty                                  | Site does not impact on this designation        |                                         |            |  |
| Other Wildlife Designation | ons                                          | Conservation Target A                           | onservation Target Area (wholly within) |            |  |
| Community Forest           |                                              | Site is outside of this of                      | Site is outside of this designation     |            |  |
| Tree Preservation Order    | 'S                                           | There are no TPOs on                            | this site                               |            |  |
| Conservation Area          |                                              | None in the vicinity                            | None in the vicinity                    |            |  |
| Listed buildings           |                                              | No listed buildings in t                        | he area                                 |            |  |
| Archaeological potential   |                                              | None in the vicinity                            |                                         |            |  |
| Agricultural Land Quality  | /                                            | Grade 2 and 3                                   |                                         |            |  |
| Gas Pipeline Consultation  | on Area                                      | No                                              |                                         |            |  |
| Access                     |                                              | It is unclear if safe site                      | access can be provided                  |            |  |
| Overhead Power Lines       |                                              | There are no power lin                          | nes on the site                         |            |  |
| Suitability                | Suitable for                                 | Suitable for further consideration              |                                         |            |  |
| Availability               | No - Site ha                                 | as not been promoted fo                         | r development                           |            |  |
| Achievability              | Yes - Site is                                | Yes - Site is developable                       |                                         |            |  |
| Indicative Trajectory      | 0-5 years: 0                                 | 0-5 years: 0 dwellings 6-15 years: 179dwellings |                                         |            |  |
| URL                        | http://maps                                  | .whitehorsedc.gov.uk/gi                         | s?cat=HLA&ref=MRCM05                    |            |  |

| Settlement/Parish                            | Marcham                                         |                                                               |                                   |                 |
|----------------------------------------------|-------------------------------------------------|---------------------------------------------------------------|-----------------------------------|-----------------|
| HELAA Reference                              | MRCM06                                          |                                                               | Submitted Site Reference          | Yes / V223      |
| Location/Address                             | Land south                                      | of Orchard Farm                                               |                                   |                 |
| Size                                         | 12.71ha                                         |                                                               |                                   |                 |
| Land uses                                    | Agricultural                                    |                                                               |                                   |                 |
| Surrounding land uses                        | Residential                                     | and agricultural                                              |                                   |                 |
| Planning history                             | P13/V0243                                       | /FUL                                                          |                                   |                 |
|                                              | Constraints                                     | s which Impact the Su                                         | itability of the Site at this Sta | ge              |
| Flood zone 2 or 3                            |                                                 | 0.02ha - Negligible are                                       | ea in Flood Zone 2 and/or 3 (1%   | % <b>-</b> 10%) |
| Site of Special Scientific                   | Interest                                        | Site is 470m from Bar                                         | row Fen Farm                      |                 |
| Special Area of Conserv                      | ation                                           | Site is 2.2km from Cot                                        | thill Fen                         |                 |
| Registered Park / Garde                      | n                                               | None in the vicinity                                          |                                   |                 |
| Local Wildlife Site (incl.                   | proposed)                                       | None in the vicinity                                          |                                   |                 |
| Ancient Woodland                             |                                                 | Hyde's Copse (low im                                          | pact)                             |                 |
| Scheduled Monument                           |                                                 | None in the vicinity                                          |                                   |                 |
|                                              |                                                 | Other Constrai                                                | nts Identified                    |                 |
| Green Belt Site is outside of the Green Belt |                                                 |                                                               |                                   |                 |
| Area of Outstanding Natural Beauty           |                                                 | Site does not impact on this designation                      |                                   |                 |
| Other Wildlife Designation                   | ons                                             | Conservation Target Area (wholly within)                      |                                   |                 |
| Community Forest                             |                                                 | Site is outside of this designation                           |                                   |                 |
| Tree Preservation Order                      | 'S                                              | There are TPOs on the boundary of the site                    |                                   |                 |
| Conservation Area                            |                                                 | None in the vicinity                                          |                                   |                 |
| Listed buildings                             |                                                 | Site could impact upon the setting of nearby listed buildings |                                   |                 |
| Archaeological potential                     |                                                 | None in the vicinity                                          |                                   |                 |
| Agricultural Land Quality                    | /                                               | Grade 3 and 4                                                 |                                   |                 |
| Gas Pipeline Consultation                    | on Area                                         | No                                                            |                                   |                 |
| Access                                       |                                                 | There is potential for s                                      | safe access to be provided        |                 |
| Overhead Power Lines                         | There are no power lines on the site            |                                                               |                                   |                 |
| Suitability                                  | Suitable for further consideration              |                                                               |                                   |                 |
| Availability                                 | No - Site has not been promoted for development |                                                               |                                   |                 |
| Achievability                                | Yes - Site is                                   | s developable                                                 |                                   |                 |
| Indicative Trajectory                        | 0-5 years: 0                                    | 0-5 years: 0 dwellings 6-15 years: 317dwellings               |                                   |                 |
| URL                                          | http://maps                                     | .whitehorsedc.gov.uk/gi                                       | s?cat=HLA&ref=MRCM06              |                 |

| Settlement/Parish                            | Marcham                                         |                                                               |                                   |    |
|----------------------------------------------|-------------------------------------------------|---------------------------------------------------------------|-----------------------------------|----|
| HELAA Reference                              | MRCM07                                          |                                                               | Submitted Site Reference          | No |
| Location/Address                             | Marcham N                                       | ursery                                                        | •                                 |    |
| Size                                         | 1.16ha                                          |                                                               |                                   |    |
| Land uses                                    | Nursery (Tr                                     | ee)                                                           |                                   |    |
| Surrounding land uses                        | Agricultural                                    | and residential                                               |                                   |    |
| Planning history                             | P89/V0208                                       | O,                                                            |                                   |    |
|                                              | Constraints                                     | s which Impact the Su                                         | itability of the Site at this Sta | ge |
| Flood zone 2 or 3                            |                                                 | 0.00ha - Not in Flood                                         | Zone 2 or 3                       |    |
| Site of Special Scientific                   | Interest                                        | None in the vicinity                                          |                                   |    |
| Special Area of Conserv                      | ation                                           | Site is 2.5km from Co                                         | thill Fen                         |    |
| Registered Park / Garde                      | n                                               | None in the vicinity                                          |                                   |    |
| Local Wildlife Site (incl.                   | proposed)                                       | None in the vicinity                                          |                                   |    |
| Ancient Woodland                             |                                                 | None in the vicinity                                          |                                   |    |
| Scheduled Monument                           |                                                 | None in the vicinity                                          |                                   |    |
|                                              |                                                 | Other Constrai                                                | ints Identified                   |    |
| Green Belt Site is outside of the Green Belt |                                                 |                                                               |                                   |    |
| Area of Outstanding Natural Beauty           |                                                 | Site does not impact on this designation                      |                                   |    |
| Other Wildlife Designation                   | ons                                             | Conservation Target Area (adjacent)                           |                                   |    |
| Community Forest                             |                                                 | Site is outside of this designation                           |                                   |    |
| Tree Preservation Order                      | 'S                                              | There are no TPOs on this site                                |                                   |    |
| Conservation Area                            |                                                 | None in the vicinity                                          |                                   |    |
| Listed buildings                             |                                                 | Site could impact upon the setting of nearby listed buildings |                                   |    |
| Archaeological potential                     |                                                 | None in the vicinity                                          |                                   |    |
| Agricultural Land Quality                    | /                                               | Grade 3                                                       |                                   |    |
| Gas Pipeline Consultation                    | on Area                                         | No                                                            |                                   |    |
| Access                                       |                                                 | There is existing acce                                        | ss to the site                    |    |
| Overhead Power Lines                         | There are no power lines on the site            |                                                               |                                   |    |
| Suitability                                  | Suitable for further consideration              |                                                               |                                   |    |
| Availability                                 | No - Site has not been promoted for development |                                                               |                                   |    |
| Achievability                                | Yes - Site is                                   | Yes - Site is developable                                     |                                   |    |
| Indicative Trajectory                        | 0-5 years: 0                                    | 0-5 years: 0 dwellings 6-15 years: 29dwellings                |                                   |    |
| URL                                          | http://maps                                     | whitehorsedc.gov.uk/gi                                        | is?cat=HLA&ref=MRCM07             |    |

| Settlement/Parish                            | Marcham       |                                          |                                                  |            |
|----------------------------------------------|---------------|------------------------------------------|--------------------------------------------------|------------|
| HELAA Reference                              | MRCM09        |                                          | Submitted Site Reference                         | Yes / V117 |
| Location/Address                             | Land south    | of Marcham Nurseries                     |                                                  |            |
| Size                                         | 4.96ha        |                                          |                                                  |            |
| Land uses                                    | Agricultural  |                                          |                                                  |            |
| Surrounding land uses                        | Agricultural  |                                          |                                                  |            |
| Planning history                             | P16/V2658     | /SCR, P13/V2731/O                        |                                                  |            |
|                                              | Constraints   | s which Impact the Sui                   | tability of the Site at this Sta                 | ge         |
| Flood zone 2 or 3                            |               | 0.00ha - Not in Flood 2                  | Zone 2 or 3                                      |            |
| Site of Special Scientific                   | Interest      | None in the vicinity                     |                                                  |            |
| Special Area of Conserv                      | ration        | Site is 2.6km from Cot                   | hill Fen                                         |            |
| Registered Park / Garde                      | en            | None in the vicinity                     |                                                  |            |
| Local Wildlife Site (incl.                   | proposed)     | None in the vicinity                     |                                                  |            |
| Ancient Woodland                             |               | None in the vicinity                     |                                                  |            |
| Scheduled Monument                           |               | None in the vicinity                     |                                                  |            |
|                                              |               | Other Constrain                          | nts Identified                                   |            |
| Green Belt Site is outside of the Green Belt |               |                                          |                                                  |            |
| Area of Outstanding Natural Beauty           |               | Site does not impact on this designation |                                                  |            |
| Other Wildlife Designation                   | ons           | None in the vicinity                     |                                                  |            |
| Community Forest                             |               | Site is outside of this designation      |                                                  |            |
| Tree Preservation Order                      | 'S            | There are no TPOs on                     | this site                                        |            |
| Conservation Area                            |               | None in the vicinity                     |                                                  |            |
| Listed buildings                             |               | No listed buildings in the area          |                                                  |            |
| Archaeological potential                     |               | There is a known arch                    | haeological interest on the vicinity of the site |            |
| Agricultural Land Quality                    | /             | Grade 3                                  |                                                  |            |
| Gas Pipeline Consultation                    | on Area       | No                                       |                                                  |            |
| Access                                       |               | There is existing acces                  | ss to the site                                   |            |
| Overhead Power Lines                         |               | Minor power lines trave                  | erse site                                        |            |
| Suitability                                  | Suitable for  | Suitable for further consideration       |                                                  |            |
| Availability                                 | Yes - site is | Yes - site is promoted for development   |                                                  |            |
| Achievability                                | Yes - Site is | s deliverable                            |                                                  |            |
| Indicative Trajectory                        | 0-5 years: 1  | 24 dwellings 6-15 year                   | ars: 0dwellings                                  |            |
| URL                                          | http://maps   | .whitehorsedc.gov.uk/gis                 | s?cat=HLA&ref=MRCM09                             |            |

| Settlement/Parish                  | Marcham                                         |                                                                      |                                   |    |
|------------------------------------|-------------------------------------------------|----------------------------------------------------------------------|-----------------------------------|----|
| HELAA Reference                    | MRCM10                                          | MRCM10 Submitted Site Reference No                                   |                                   | No |
| Location/Address                   | Land east of                                    | f Mill Road                                                          |                                   |    |
| Size                               | 1.86ha                                          |                                                                      |                                   |    |
| Land uses                          | Agricultural                                    |                                                                      |                                   |    |
| Surrounding land uses              | Agricultural                                    | and residential                                                      |                                   |    |
| Planning history                   | P89/V1799                                       | (O                                                                   |                                   |    |
|                                    | Constraints                                     | s which Impact the Su                                                | itability of the Site at this Sta | ge |
| Flood zone 2 or 3                  |                                                 | 0.00ha - Not in Flood                                                | Zone 2 or 3                       |    |
| Site of Special Scientific         | Interest                                        | None in the vicinity                                                 |                                   |    |
| Special Area of Conserv            | ation                                           | Site is 2.9km from Co                                                | thill Fen                         |    |
| Registered Park / Garde            | n                                               | None in the vicinity                                                 |                                   |    |
| Local Wildlife Site (incl. )       | proposed)                                       | Site is 277m from Ma                                                 | rcham Salt Spring                 |    |
| Ancient Woodland                   |                                                 | None in the vicinity                                                 |                                   |    |
| Scheduled Monument                 |                                                 | None in the vicinity                                                 |                                   |    |
|                                    |                                                 | Other Constra                                                        | ints Identified                   |    |
| Green Belt Site is outside of the  |                                                 |                                                                      | Green Belt                        |    |
| Area of Outstanding Natural Beauty |                                                 | Site does not impact on this designation                             |                                   |    |
| Other Wildlife Designation         | ons                                             | None in the vicinity                                                 |                                   |    |
| Community Forest                   |                                                 | Site is outside of this designation                                  |                                   |    |
| Tree Preservation Order            | 'S                                              | There are no TPOs on this site                                       |                                   |    |
| Conservation Area                  |                                                 | Site could possibly impact the Marcham Conservation Area             |                                   |    |
| Listed buildings                   |                                                 | Site could impact upon the setting of nearby listed buildings        |                                   |    |
| Archaeological potential           |                                                 | There is a known archaeological interest on the vicinity of the site |                                   |    |
| Agricultural Land Quality          | /                                               | Grade 3                                                              |                                   |    |
| Gas Pipeline Consultation          | on Area                                         | No                                                                   |                                   |    |
| Access                             |                                                 | There is existing acce                                               | ss to the site                    |    |
| Overhead Power Lines               | Minor power lines traverse site                 |                                                                      |                                   |    |
| Suitability                        | Suitable for further consideration              |                                                                      |                                   |    |
| Availability                       | No - Site has not been promoted for development |                                                                      |                                   |    |
| Achievability                      | Yes - Site is developable                       |                                                                      |                                   |    |
| Indicative Trajectory              | 0-5 years: 0                                    | 0-5 years: 0 dwellings 6-15 years: 47dwellings                       |                                   |    |
| URL                                | http://maps                                     | whitehorsedc.gov.uk/g                                                | is?cat=HLA&ref=MRCM10             |    |

| Settlement/Parish                  | Marcham                                         |                                                |                                                          |        |  |
|------------------------------------|-------------------------------------------------|------------------------------------------------|----------------------------------------------------------|--------|--|
| HELAA Reference                    | MRCM11                                          |                                                | Submitted Site Reference                                 | No     |  |
| Location/Address                   | Land west                                       | of Mill Road                                   |                                                          |        |  |
| Size                               | 1.28ha                                          |                                                |                                                          |        |  |
| Land uses                          | Agricultural                                    |                                                |                                                          |        |  |
| Surrounding land uses              | Agricultural                                    | and residential                                |                                                          |        |  |
| Planning history                   | None                                            |                                                |                                                          |        |  |
|                                    | Constraints                                     | s which Impact the Sui                         | tability of the Site at this Sta                         | ge     |  |
| Flood zone 2 or 3                  |                                                 | 0.01ha - Negligible are                        | ea in Flood Zone 2 and/or 3 (1%                          | %-10%) |  |
| Site of Special Scientific         | Interest                                        | None in the vicinity                           |                                                          |        |  |
| Special Area of Conserv            | ation                                           | Site is 2.9km from Cot                         | hill Fen                                                 |        |  |
| Registered Park / Garde            | n                                               | None in the vicinity                           |                                                          |        |  |
| Local Wildlife Site (incl. )       | proposed)                                       | Site is 236m from Mar                          | cham Salt Spring                                         |        |  |
| Ancient Woodland                   |                                                 | None in the vicinity                           |                                                          |        |  |
| Scheduled Monument                 |                                                 | None in the vicinity                           |                                                          |        |  |
|                                    |                                                 | Other Constrain                                | nts Identified                                           |        |  |
| Green Belt                         |                                                 | Site is outside of the Green Belt              |                                                          |        |  |
| Area of Outstanding Natural Beauty |                                                 | Site does not impact on this designation       |                                                          |        |  |
| Other Wildlife Designation         | ons                                             | None in the vicinity                           |                                                          |        |  |
| Community Forest                   |                                                 | Site is outside of this designation            |                                                          |        |  |
| Tree Preservation Order            | 'S                                              | There are no TPOs on                           | this site                                                |        |  |
| Conservation Area                  |                                                 | Site could possibly imp                        | y impact the Marcham Conservation Area                   |        |  |
| Listed buildings                   |                                                 | Site could impact upor                         | could impact upon the setting of nearby listed buildings |        |  |
| Archaeological potential           |                                                 | None in the vicinity                           |                                                          |        |  |
| Agricultural Land Quality          | /                                               | Grade 4                                        |                                                          |        |  |
| Gas Pipeline Consultation          | on Area                                         | No                                             |                                                          |        |  |
| Access                             |                                                 | There is existing access                       | ss to the site                                           |        |  |
| Overhead Power Lines               |                                                 | Minor power lines trave                        | erse site                                                |        |  |
| Suitability                        | Suitable for further consideration              |                                                |                                                          |        |  |
| Availability                       | No - Site has not been promoted for development |                                                |                                                          |        |  |
| Achievability                      | Yes - Site is developable                       |                                                |                                                          |        |  |
| Indicative Trajectory              | 0-5 years: 0                                    | 0-5 years: 0 dwellings 6-15 years: 32dwellings |                                                          |        |  |
| URL                                | http://maps.                                    | whitehorsedc.gov.uk/gis                        | s?cat=HLA&ref=MRCM11                                     |        |  |

| Settlement/Parish                            | Marcham                                         |                                                               |                                                 |        |  |
|----------------------------------------------|-------------------------------------------------|---------------------------------------------------------------|-------------------------------------------------|--------|--|
| HELAA Reference                              | MRCM12                                          |                                                               | Submitted Site Reference                        | No     |  |
| Location/Address                             | Land south                                      | of Frilford Road                                              |                                                 |        |  |
| Size                                         | 1.21ha                                          |                                                               |                                                 |        |  |
| Land uses                                    | Agricultural                                    |                                                               |                                                 |        |  |
| Surrounding land uses                        | Agricultural                                    | and residential                                               |                                                 |        |  |
| Planning history                             | None                                            |                                                               |                                                 |        |  |
|                                              | Constraints                                     | s which Impact the Sui                                        | tability of the Site at this Sta                | ge     |  |
| Flood zone 2 or 3                            |                                                 | 0.21ha - Part of site wi                                      | thin Flood Zone 2 and/or 3 (11                  | %-25%) |  |
| Site of Special Scientific                   | Interest                                        | None in the vicinity                                          |                                                 |        |  |
| Special Area of Conserv                      | ation                                           | Site is 2.8km from Cot                                        | hill Fen                                        |        |  |
| Registered Park / Garde                      | n                                               | None in the vicinity                                          |                                                 |        |  |
| Local Wildlife Site (incl.                   | oroposed)                                       | None in the vicinity                                          |                                                 |        |  |
| Ancient Woodland                             |                                                 | None in the vicinity                                          |                                                 |        |  |
| Scheduled Monument                           |                                                 | None in the vicinity                                          |                                                 |        |  |
|                                              |                                                 | Other Constrain                                               | nts Identified                                  |        |  |
| Green Belt Site is outside of the Green Belt |                                                 |                                                               |                                                 |        |  |
| Area of Outstanding Natural Beauty           |                                                 | Site does not impact on this designation                      |                                                 |        |  |
| Other Wildlife Designation                   | ons                                             | None in the vicinity                                          |                                                 |        |  |
| Community Forest                             |                                                 | Site is outside of this designation                           |                                                 |        |  |
| Tree Preservation Order                      | S                                               | There are no TPOs on                                          | this site                                       |        |  |
| Conservation Area                            |                                                 | Site is adjacent to the                                       | te is adjacent to the Marcham Conservation Area |        |  |
| Listed buildings                             |                                                 | Site could impact upon the setting of nearby listed buildings |                                                 |        |  |
| Archaeological potential                     |                                                 | None in the vicinity                                          | ne in the vicinity                              |        |  |
| Agricultural Land Quality                    | ′                                               | N/A                                                           |                                                 |        |  |
| Gas Pipeline Consultation                    | on Area                                         | No                                                            |                                                 |        |  |
| Access                                       |                                                 | There is existing access                                      | ss to the site                                  |        |  |
| Overhead Power Lines                         |                                                 | There are no power lin                                        | es on the site                                  |        |  |
| Suitability                                  | Suitable for further consideration              |                                                               |                                                 |        |  |
| Availability                                 | No - Site has not been promoted for development |                                                               |                                                 |        |  |
| Achievability                                | Yes - Site is                                   | Yes - Site is developable                                     |                                                 |        |  |
| Indicative Trajectory                        | 0-5 years: 0                                    | dwellings 6-15 years                                          | : 25dwellings                                   |        |  |
| URL                                          | http://maps                                     | whitehorsedc.gov.uk/gis                                       | s?cat=HLA&ref=MRCM12                            |        |  |