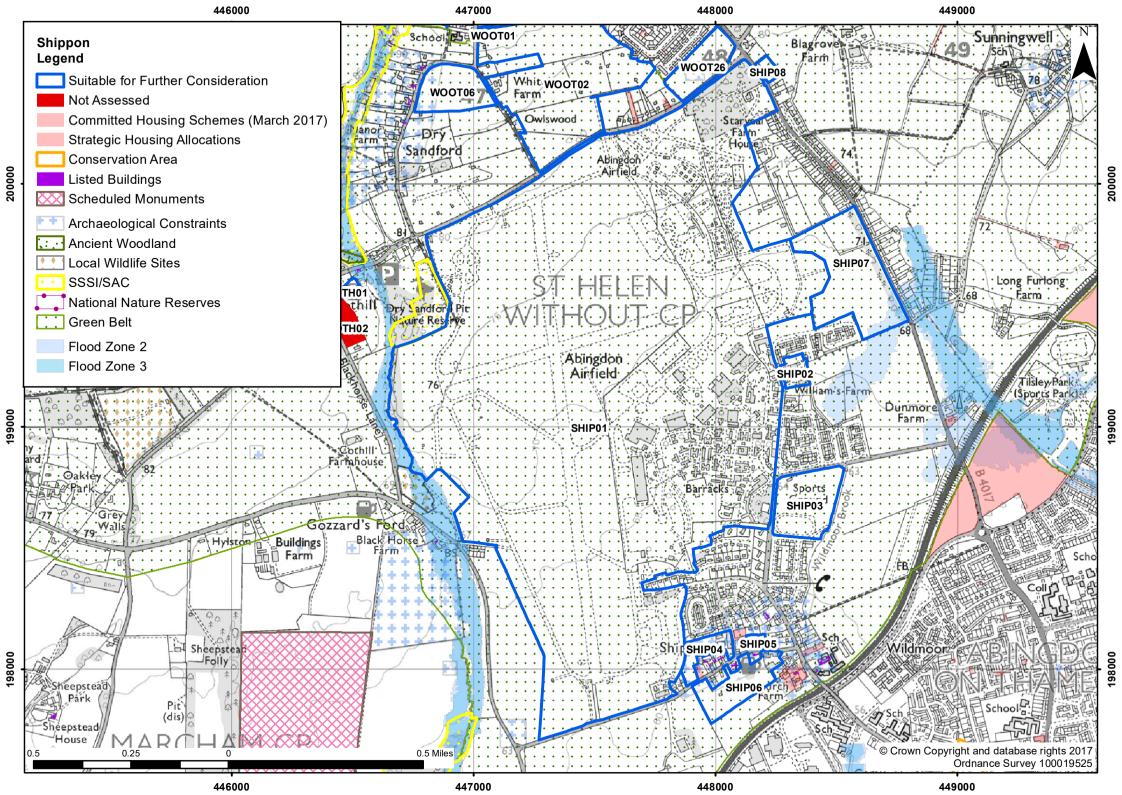

## Publication Version October 2017

| Settlement/Parish                    | Shippon                                                                      |                                                                                                          |                                  |                |  |  |
|--------------------------------------|------------------------------------------------------------------------------|----------------------------------------------------------------------------------------------------------|----------------------------------|----------------|--|--|
| HELAA Reference                      | SHIP01                                                                       |                                                                                                          | Submitted Site Reference         | Yes / V103     |  |  |
| Location/Address                     | Dalton Barracks (including Abingdon Airfield)                                |                                                                                                          |                                  |                |  |  |
| Size                                 | 280.35ha                                                                     | 280.35ha                                                                                                 |                                  |                |  |  |
| Land uses                            | Abingdon a                                                                   | irfield and barracks                                                                                     |                                  |                |  |  |
| Surrounding land uses                | Residential                                                                  | industrial and agricultur                                                                                | al                               |                |  |  |
| Planning history                     | P16/V0839                                                                    | /FUL; P12/V2223/FUL                                                                                      |                                  |                |  |  |
|                                      | Constraints                                                                  | s which Impact the Sui                                                                                   | tability of the Site at this Sta | ge             |  |  |
| Flood zone 2 or 3                    |                                                                              | 0.36ha - Negligible are                                                                                  | a in Flood Zone 2 and/or 3 (1%   | <b>%-10%</b> ) |  |  |
| Site of Special Scientific           | Interest                                                                     | Site is adjacent to Dry                                                                                  | Sanford Pit                      |                |  |  |
| Special Area of Conserv              | ation                                                                        | Site is 254m from Coth                                                                                   | ill Fen                          |                |  |  |
| Registered Park / Garde              | n                                                                            | None in the vicinity                                                                                     |                                  |                |  |  |
| Local Wildlife Site (incl. )         | proposed)                                                                    | Site is adjacent to Goz                                                                                  | zards Ford Fen                   |                |  |  |
| Ancient Woodland                     |                                                                              | None in the vicinity                                                                                     |                                  |                |  |  |
| Scheduled Monument                   |                                                                              | None in the vicinity                                                                                     |                                  |                |  |  |
|                                      | Other Constraints Identified                                                 |                                                                                                          |                                  |                |  |  |
| Green Belt Site is in the Green Belt |                                                                              |                                                                                                          |                                  |                |  |  |
| Area of Outstanding Natural Beauty   |                                                                              | Site does not impact or                                                                                  | n this designation               |                |  |  |
| Other Wildlife Designations          |                                                                              | Conservation Target Area (adjacent); Possible presence of a number of bat species and Great Crested Newt |                                  |                |  |  |
| Community Forest                     |                                                                              | Site is outside of this designation                                                                      |                                  |                |  |  |
| Tree Preservation Order              | 'S                                                                           | There are no TPOs on this site                                                                           |                                  |                |  |  |
| Conservation Area                    |                                                                              | Site is adjacent to the Shippon Conservation Area                                                        |                                  |                |  |  |
| Listed buildings                     |                                                                              | No listed buildings in the area                                                                          |                                  |                |  |  |
| Archaeological potential             |                                                                              | None in the vicinity                                                                                     |                                  |                |  |  |
| Agricultural Land Quality            | /                                                                            | N/A                                                                                                      |                                  |                |  |  |
| Gas Pipeline Consultation            | on Area                                                                      | No                                                                                                       |                                  |                |  |  |
| Access                               |                                                                              | There is potential for safe access to be provided                                                        |                                  |                |  |  |
| Overhead Power Lines                 | Overhead Power Lines Minor power lines traverse south eastern corner of site |                                                                                                          |                                  | te             |  |  |
| Suitability                          | Suitable for further consideration                                           |                                                                                                          |                                  |                |  |  |
| Availability                         | Yes - site is promoted for development                                       |                                                                                                          |                                  |                |  |  |
| Achievability                        | Yes - Site is deliverable                                                    |                                                                                                          |                                  |                |  |  |
| Indicative Trajectory                | 0-5 years: 0 dwellings 6-15 years: 2500dwellings                             |                                                                                                          |                                  |                |  |  |
| URL                                  | http://maps.whitehorsedc.gov.uk/gis?cat=HLA&ref=SHIP01                       |                                                                                                          |                                  |                |  |  |

| Settlement/Parish                                | Shippon                                                |                                   |                                  |    |  |  |
|--------------------------------------------------|--------------------------------------------------------|-----------------------------------|----------------------------------|----|--|--|
| HELAA Reference                                  | SHIP02 Submitted Site Reference Yes / V103             |                                   |                                  |    |  |  |
| Location/Address                                 | Sergeants I                                            | Sergeants Mess at Dalton Barracks |                                  |    |  |  |
| Size                                             | 1.29ha                                                 |                                   |                                  |    |  |  |
| Land uses                                        | Barracks                                               |                                   |                                  |    |  |  |
| Surrounding land uses                            | Residential                                            | and abingdon airfield             |                                  |    |  |  |
| Planning history                                 | None                                                   |                                   |                                  |    |  |  |
|                                                  | Constraints                                            | s which Impact the Sui            | tability of the Site at this Sta | ge |  |  |
| Flood zone 2 or 3                                |                                                        | 0.00ha - Not in Flood 2           | Zone 2 or 3                      |    |  |  |
| Site of Special Scientific                       | Interest                                               | None in the vicinity              |                                  |    |  |  |
| Special Area of Conserv                          | ation                                                  | Site is 1.8km from Cot            | hill Fen                         |    |  |  |
| Registered Park / Garde                          | en                                                     | None in the vicinity              |                                  |    |  |  |
| Local Wildlife Site (incl.                       | proposed)                                              | None in the vicinity              |                                  |    |  |  |
| Ancient Woodland                                 | None in the vicinity                                   |                                   |                                  |    |  |  |
| Scheduled Monument                               |                                                        | None in the vicinity              |                                  |    |  |  |
|                                                  |                                                        | Other Constrain                   | nts Identified                   |    |  |  |
| Green Belt                                       | ireen Belt Site is in the Green Belt                   |                                   |                                  |    |  |  |
| Area of Outstanding Nat                          | ural Beauty                                            | Site does not impact o            | n this designation               |    |  |  |
| Other Wildlife Designations None in the vicinity |                                                        |                                   |                                  |    |  |  |
| Community Forest 5                               |                                                        | Site is outside of this d         | esignation                       |    |  |  |
| Tree Preservation Order                          | Tree Preservation Orders                               |                                   | There are no TPOs on this site   |    |  |  |
| Conservation Area                                |                                                        | None in the vicinity              |                                  |    |  |  |
| Listed buildings                                 |                                                        | No listed buildings in the area   |                                  |    |  |  |
| Archaeological potential                         |                                                        | None in the vicinity              |                                  |    |  |  |
| Agricultural Land Quality N/A                    |                                                        |                                   |                                  |    |  |  |
| Gas Pipeline Consultation                        | on Area No                                             |                                   |                                  |    |  |  |
| Access                                           | There is potential for safe access to be provided      |                                   |                                  |    |  |  |
| Overhead Power Lines                             | There are no power lines on the site                   |                                   |                                  |    |  |  |
| Suitability                                      | Suitable for further consideration                     |                                   |                                  |    |  |  |
| Availability                                     | Yes - site is promoted for development                 |                                   |                                  |    |  |  |
| Achievability                                    | Yes - Site is deliverable                              |                                   |                                  |    |  |  |
| Indicative Trajectory                            | 0-5 years: 32 dwellings 6-15 years: 0dwellings         |                                   |                                  |    |  |  |
| URL                                              | http://maps.whitehorsedc.gov.uk/gis?cat=HLA&ref=SHIP02 |                                   |                                  |    |  |  |

| Settlement/Parish                    | Shippon                                                   |                                   |                                  |            |  |
|--------------------------------------|-----------------------------------------------------------|-----------------------------------|----------------------------------|------------|--|
| HELAA Reference                      | SHIP03 Submitted Site Reference Yes / V103                |                                   |                                  | Yes / V103 |  |
| Location/Address                     | Sports grou                                               | Sports grounds at Dalton Barracks |                                  |            |  |
| Size                                 | 6.64ha                                                    |                                   |                                  |            |  |
| Land uses                            | Recreationa                                               | al                                |                                  |            |  |
| Surrounding land uses                | Residential                                               | and agricultural                  |                                  |            |  |
| Planning history                     | None                                                      |                                   |                                  |            |  |
|                                      | Constraints                                               | s which Impact the Sui            | tability of the Site at this Sta | ge         |  |
| Flood zone 2 or 3                    |                                                           | 0.00ha - Not in Flood 2           | Zone 2 or 3                      |            |  |
| Site of Special Scientific           | Interest                                                  | None in the vicinity              |                                  |            |  |
| Special Area of Conserv              | ation                                                     | Site is 1.9km from Cot            | hill Fen                         |            |  |
| Registered Park / Garde              | en                                                        | None in the vicinity              |                                  |            |  |
| Local Wildlife Site (incl.           | proposed)                                                 | None in the vicinity              |                                  |            |  |
| Ancient Woodland None in the v       |                                                           |                                   |                                  |            |  |
| Scheduled Monument                   |                                                           | None in the vicinity              |                                  |            |  |
|                                      |                                                           | Other Constrain                   | nts Identified                   |            |  |
| Green Belt Site is in the Green Belt |                                                           |                                   |                                  |            |  |
| Area of Outstanding Natural Beauty   |                                                           | Site does not impact o            | n this designation               |            |  |
| Other Wildlife Designations          |                                                           | None in the vicinity              |                                  |            |  |
| Community Forest                     |                                                           | Site is outside of this d         | esignation                       |            |  |
| Tree Preservation Orders             |                                                           | There are no TPOs on this site    |                                  |            |  |
| Conservation Area                    |                                                           | None in the vicinity              |                                  |            |  |
| Listed buildings                     |                                                           | No listed buildings in the area   |                                  |            |  |
| Archaeological potential             |                                                           | None in the vicinity              |                                  |            |  |
| Agricultural Land Quality            | /                                                         | N/A                               |                                  |            |  |
| Gas Pipeline Consultation            | s Pipeline Consultation Area No                           |                                   |                                  |            |  |
| Access                               | Access There is potential for safe access to be provided  |                                   |                                  |            |  |
| Overhead Power Lines                 | Overhead Power Lines There are no power lines on the site |                                   |                                  |            |  |
| Suitability                          | Suitable for further consideration                        |                                   |                                  |            |  |
| Availability                         | Yes - site is promoted for development                    |                                   |                                  |            |  |
| Achievability                        | Yes - Site is deliverable                                 |                                   |                                  |            |  |
| Indicative Trajectory                | 0-5 years: 166 dwellings 6-15 years: 0dwellings           |                                   |                                  |            |  |
| URL                                  | http://maps.whitehorsedc.gov.uk/gis?cat=HLA&ref=SHIP03    |                                   |                                  |            |  |

| Settlement/Parish                                        | Shippon                                                  |                                                               |                                  |            |  |
|----------------------------------------------------------|----------------------------------------------------------|---------------------------------------------------------------|----------------------------------|------------|--|
| HELAA Reference                                          | SHIP04 Submitted Site Reference Yes / V                  |                                                               |                                  | Yes / V180 |  |
| Location/Address                                         | Land north                                               | Land north of Barrow Road, west of Elm Tree Walk              |                                  |            |  |
| Size                                                     | 2.02ha                                                   |                                                               |                                  |            |  |
| Land uses                                                | Industrial a                                             | nd agricultural                                               |                                  |            |  |
| Surrounding land uses                                    | Residential                                              | and abingdon airfield                                         |                                  |            |  |
| Planning history                                         | P94/V1500                                                | O; P92/V5057; P90/V13                                         | 386/O                            |            |  |
|                                                          | Constraints                                              | s which Impact the Sui                                        | tability of the Site at this Sta | ge         |  |
| Flood zone 2 or 3                                        |                                                          | 0.00ha - Not in Flood 2                                       | Zone 2 or 3                      |            |  |
| Site of Special Scientific                               | Interest                                                 | None in the vicinity                                          |                                  |            |  |
| Special Area of Conserv                                  | ration                                                   | Site is 2.1km from Cot                                        | nill Fen                         |            |  |
| Registered Park / Garde                                  | en                                                       | None in the vicinity                                          |                                  |            |  |
| Local Wildlife Site (incl.                               | proposed)                                                | None in the vicinity                                          |                                  |            |  |
| Ancient Woodland                                         |                                                          | None in the vicinity                                          |                                  |            |  |
| Scheduled Monument                                       |                                                          | None in the vicinity                                          |                                  |            |  |
|                                                          |                                                          | Other Constrain                                               | nts Identified                   |            |  |
| Green Belt Site is in the Green Belt                     |                                                          |                                                               |                                  |            |  |
| Area of Outstanding Natural Beauty                       |                                                          | Site does not impact o                                        | n this designation               |            |  |
| Other Wildlife Designations                              |                                                          | None in the vicinity                                          |                                  |            |  |
| Community Forest                                         |                                                          | Site is outside of this designation                           |                                  |            |  |
| Tree Preservation Orders                                 |                                                          | There are no TPOs on this site                                |                                  |            |  |
| Conservation Area                                        |                                                          | Site is within the Shippon Conservation Area                  |                                  |            |  |
| Listed buildings                                         |                                                          | Site could impact upon the setting of nearby listed buildings |                                  |            |  |
| Archaeological potential                                 |                                                          | None in the vicinity                                          |                                  |            |  |
| Agricultural Land Quality N/A                            |                                                          |                                                               |                                  |            |  |
| Gas Pipeline Consultation                                | as Pipeline Consultation Area No                         |                                                               |                                  |            |  |
| Access There is potential for safe access to be provided |                                                          |                                                               |                                  |            |  |
| Overhead Power Lines                                     | verhead Power Lines There are no power lines on the site |                                                               |                                  |            |  |
| Suitability                                              | Suitable for further consideration                       |                                                               |                                  |            |  |
| Availability                                             | Yes - site is promoted for development                   |                                                               |                                  |            |  |
| Achievability                                            | Yes - Site is deliverable                                |                                                               |                                  |            |  |
| Indicative Trajectory                                    | 0-5 years: 40 dwellings 6-15 years: 0dwellings           |                                                               |                                  |            |  |
| URL                                                      | http://maps.whitehorsedc.gov.uk/gis?cat=HLA&ref=SHIP04   |                                                               |                                  |            |  |

| Settlement/Parish                    | Shippon                                                  |                                                               |                                  |            |  |
|--------------------------------------|----------------------------------------------------------|---------------------------------------------------------------|----------------------------------|------------|--|
| HELAA Reference                      | SHIP05 Submitted Site Reference Yes / V178               |                                                               |                                  | Yes / V178 |  |
| Location/Address                     | Land north                                               | Land north of Barrow Road                                     |                                  |            |  |
| Size                                 | 0.42ha                                                   |                                                               |                                  |            |  |
| Land uses                            | Agricultural                                             |                                                               |                                  |            |  |
| Surrounding land uses                | Residential                                              |                                                               |                                  |            |  |
| Planning history                     | None                                                     |                                                               |                                  |            |  |
|                                      | Constraints                                              | s which Impact the Sui                                        | tability of the Site at this Sta | ge         |  |
| Flood zone 2 or 3                    |                                                          | 0.00ha - Not in Flood 2                                       | Zone 2 or 3                      |            |  |
| Site of Special Scientific           | Interest                                                 | None in the vicinity                                          |                                  |            |  |
| Special Area of Conserv              | ration                                                   | Site is 2.2km from Cot                                        | hill Fen                         |            |  |
| Registered Park / Garde              | en                                                       | None in the vicinity                                          |                                  |            |  |
| Local Wildlife Site (incl.           | proposed)                                                | None in the vicinity                                          |                                  |            |  |
| Ancient Woodland                     |                                                          | None in the vicinity                                          | None in the vicinity             |            |  |
| Scheduled Monument                   |                                                          | None in the vicinity                                          |                                  |            |  |
|                                      |                                                          | Other Constrai                                                | nts Identified                   |            |  |
| Green Belt Site is in the Green Belt |                                                          |                                                               |                                  |            |  |
| Area of Outstanding Natural Beauty   |                                                          | Site does not impact o                                        | n this designation               |            |  |
| Other Wildlife Designations          |                                                          | None in the vicinity                                          |                                  |            |  |
| Community Forest                     |                                                          | Site is outside of this designation                           |                                  |            |  |
| Tree Preservation Order              | rs .                                                     | There are no TPOs on this site                                |                                  |            |  |
| Conservation Area                    |                                                          | Site is within the Shippon Conservation Area                  |                                  |            |  |
| Listed buildings                     |                                                          | Site could impact upon the setting of nearby listed buildings |                                  |            |  |
| Archaeological potential             |                                                          | None in the vicinity                                          |                                  |            |  |
| Agricultural Land Quality            | /                                                        | N/A                                                           |                                  |            |  |
| Gas Pipeline Consultation            | Gas Pipeline Consultation Area No                        |                                                               |                                  |            |  |
| Access                               | Access There is potential for safe access to be provided |                                                               |                                  |            |  |
| Overhead Power Lines                 | verhead Power Lines There are no power lines on the site |                                                               |                                  |            |  |
| Suitability                          | Suitable for further consideration                       |                                                               |                                  |            |  |
| Availability                         | Yes - site is promoted for development                   |                                                               |                                  |            |  |
| Achievability                        | Yes - Site is deliverable                                |                                                               |                                  |            |  |
| Indicative Trajectory                | 0-5 years: 8 dwellings 6-15 years: 0dwellings            |                                                               |                                  |            |  |
| URL                                  | http://maps.whitehorsedc.gov.uk/gis?cat=HLA&ref=SHIP05   |                                                               |                                  |            |  |

| Settlement/Parish                                                           | Shippon                                                   |                                                               |                                  |            |  |
|-----------------------------------------------------------------------------|-----------------------------------------------------------|---------------------------------------------------------------|----------------------------------|------------|--|
| HELAA Reference                                                             | SHIP06 Submitted Site Reference Yes / V181                |                                                               |                                  | Yes / V181 |  |
| Location/Address                                                            | Land south                                                | Land south of Barrow Road                                     |                                  |            |  |
| Size                                                                        | 4.85ha                                                    |                                                               |                                  |            |  |
| Land uses                                                                   | Agricultural                                              |                                                               |                                  |            |  |
| Surrounding land uses                                                       | Residential                                               | and agricultural                                              |                                  |            |  |
| Planning history                                                            | P98/V0900/                                                | O; P94/V5063; P92/V11                                         | 187                              |            |  |
|                                                                             | Constraints                                               | s which Impact the Sui                                        | tability of the Site at this Sta | ge         |  |
| Flood zone 2 or 3                                                           |                                                           | 0.00ha - Not in Flood 2                                       | Zone 2 or 3                      |            |  |
| Site of Special Scientific                                                  | Interest                                                  | None in the vicinity                                          |                                  |            |  |
| Special Area of Conserv                                                     | ation                                                     | Site is 2.2km from Cot                                        | hill Fen                         |            |  |
| Registered Park / Garde                                                     | en                                                        | None in the vicinity                                          |                                  |            |  |
| Local Wildlife Site (incl.                                                  | proposed)                                                 | None in the vicinity                                          |                                  |            |  |
| Ancient Woodland                                                            | ncient Woodland None in the vicinity                      |                                                               |                                  |            |  |
| Scheduled Monument                                                          |                                                           | None in the vicinity                                          |                                  |            |  |
|                                                                             |                                                           | Other Constrain                                               | nts Identified                   |            |  |
| Green Belt Site is in the Green Belt                                        |                                                           |                                                               |                                  |            |  |
| Area of Outstanding Natural Beauty Site does not impact on this designation |                                                           |                                                               |                                  |            |  |
| Other Wildlife Designation                                                  | ons                                                       | None in the vicinity                                          |                                  |            |  |
| Community Forest                                                            |                                                           | Site is outside of this designation                           |                                  |            |  |
| Tree Preservation Orders                                                    |                                                           | There are no TPOs on this site                                |                                  |            |  |
| Conservation Area                                                           |                                                           | Site is within the Shippon Conservation Area                  |                                  |            |  |
| Listed buildings                                                            |                                                           | Site could impact upon the setting of nearby listed buildings |                                  |            |  |
| Archaeological potential                                                    |                                                           | None in the vicinity                                          |                                  |            |  |
| Agricultural Land Quality                                                   | /                                                         | Grade 3                                                       |                                  |            |  |
| Gas Pipeline Consultation                                                   | on Area                                                   | No                                                            |                                  |            |  |
| Access                                                                      | Access There is potential for safe access to be provided  |                                                               |                                  |            |  |
| Overhead Power Lines                                                        | Overhead Power Lines There are no power lines on the site |                                                               |                                  |            |  |
| Suitability                                                                 | Suitable for further consideration                        |                                                               |                                  |            |  |
| Availability                                                                | Yes - site is promoted for development                    |                                                               |                                  |            |  |
| Achievability                                                               | Yes - Site is deliverable                                 |                                                               |                                  |            |  |
| Indicative Trajectory                                                       | 0-5 years: 97 dwellings 6-15 years: 0dwellings            |                                                               |                                  |            |  |
| URL                                                                         | http://maps                                               | http://maps.whitehorsedc.gov.uk/gis?cat=HLA&ref=SHIP06        |                                  |            |  |

| Settlement/Parish          | Shippon                                                |                                                |                                  |                |  |  |
|----------------------------|--------------------------------------------------------|------------------------------------------------|----------------------------------|----------------|--|--|
| HELAA Reference            | SHIP07 Submitted Site Reference Yes / V226             |                                                |                                  | Yes / V226     |  |  |
| Location/Address           | Land west                                              | Land west of Wootton Road, south of Whitecross |                                  |                |  |  |
| Size                       | 13.38ha                                                |                                                |                                  |                |  |  |
| Land uses                  | Agricultural                                           |                                                |                                  |                |  |  |
| Surrounding land uses      | Residential                                            | and agricultural                               |                                  |                |  |  |
| Planning history           | None                                                   |                                                |                                  |                |  |  |
|                            | Constraints                                            | s which Impact the Sui                         | tability of the Site at this Sta | ge             |  |  |
| Flood zone 2 or 3          |                                                        | 1.26ha - Negligible are                        | a in Flood Zone 2 and/or 3 (1%   | <b>%-10%</b> ) |  |  |
| Site of Special Scientific | Interest                                               | None in the vicinity                           |                                  |                |  |  |
| Special Area of Conserv    | ration                                                 | Site is 1.9km from Cotl                        | hill Fen                         |                |  |  |
| Registered Park / Garde    | n                                                      | None in the vicinity                           |                                  |                |  |  |
| Local Wildlife Site (incl. | proposed)                                              | None in the vicinity                           |                                  |                |  |  |
| Ancient Woodland           | None in the vicinity                                   |                                                |                                  |                |  |  |
| Scheduled Monument         |                                                        | None in the vicinity                           |                                  |                |  |  |
|                            |                                                        | Other Constrain                                | nts Identified                   |                |  |  |
| Green Belt                 | Belt Site is in the Green Belt                         |                                                |                                  |                |  |  |
| Area of Outstanding Nat    | ural Beauty                                            | Site does not impact or                        | n this designation               |                |  |  |
| Other Wildlife Designation | ons                                                    | None in the vicinity                           |                                  |                |  |  |
| Community Forest Site      |                                                        | Site is outside of this d                      | esignation                       |                |  |  |
| ,                          |                                                        | There are no TPOs on                           | this site                        |                |  |  |
| Conservation Area          |                                                        | None in the vicinity                           |                                  |                |  |  |
| Listed buildings           |                                                        | No listed buildings in the area                |                                  |                |  |  |
| Archaeological potential   |                                                        | None in the vicinity                           |                                  |                |  |  |
| Agricultural Land Quality  | /                                                      | N/A                                            |                                  |                |  |  |
| Gas Pipeline Consultation  | on Area                                                | No                                             |                                  |                |  |  |
| Access                     | There is potential for safe access to be provided      |                                                |                                  |                |  |  |
| Overhead Power Lines       | There are no power lines on the site                   |                                                |                                  |                |  |  |
| Suitability                | Suitable for further consideration                     |                                                |                                  |                |  |  |
| Availability               | Yes - site is promoted for development                 |                                                |                                  |                |  |  |
| Achievability              | Yes - Site is deliverable                              |                                                |                                  |                |  |  |
| Indicative Trajectory      | 0-5 years: 200 dwellings 6-15 years: 103dwellings      |                                                |                                  |                |  |  |
| URL                        | http://maps.whitehorsedc.gov.uk/gis?cat=HLA&ref=SHIP07 |                                                |                                  |                |  |  |

| Settlement/Parish                                        | Shippon                                        |                                                        |                                  |            |  |  |
|----------------------------------------------------------|------------------------------------------------|--------------------------------------------------------|----------------------------------|------------|--|--|
| HELAA Reference                                          | SHIP08                                         |                                                        | Submitted Site Reference         | Yes / V238 |  |  |
| Location/Address                                         | Land at Fox                                    | Land at Foxdown, 39 Whitecross                         |                                  |            |  |  |
| Size                                                     | 0.60ha                                         |                                                        |                                  |            |  |  |
| Land uses                                                | Domestic c                                     | urtilage                                               |                                  |            |  |  |
| Surrounding land uses                                    | Agricultural                                   | and Industrial                                         |                                  |            |  |  |
| Planning history                                         | P05/V0775                                      |                                                        |                                  |            |  |  |
|                                                          | Constraints                                    | s which Impact the Sui                                 | tability of the Site at this Sta | ge         |  |  |
| Flood zone 2 or 3                                        |                                                | 0.00ha - Not in Flood 2                                | Zone 2 or 3                      |            |  |  |
| Site of Special Scientific                               | Interest                                       | None in the vicinity                                   |                                  |            |  |  |
| Special Area of Conserv                                  | ation                                          | Site is 1.4km from Cot                                 | hill Fen                         |            |  |  |
| Registered Park / Garde                                  | n                                              | None in the vicinity                                   |                                  |            |  |  |
| Local Wildlife Site (incl. )                             | proposed)                                      | None in the vicinity                                   |                                  |            |  |  |
| Ancient Woodland                                         |                                                | None in the vicinity                                   |                                  |            |  |  |
| Scheduled Monument                                       |                                                | None in the vicinity                                   |                                  |            |  |  |
|                                                          |                                                | Other Constrain                                        | nts Identified                   |            |  |  |
| Green Belt                                               |                                                | Site is in the Green Be                                | Site is in the Green Belt        |            |  |  |
| Area of Outstanding Natural Beauty                       |                                                | Site does not impact o                                 | n this designation               |            |  |  |
| Other Wildlife Designations                              |                                                | None in the vicinity                                   |                                  |            |  |  |
| Community Forest                                         |                                                | Site is outside of this d                              | esignation                       |            |  |  |
| Tree Preservation Orders                                 |                                                | There are no TPOs on this site                         |                                  |            |  |  |
| Conservation Area                                        |                                                | None in the vicinity                                   |                                  |            |  |  |
| Listed buildings                                         |                                                | No listed buildings in the area                        |                                  |            |  |  |
| Archaeological potential                                 |                                                | None in the vicinity                                   |                                  |            |  |  |
| Agricultural Land Quality Grade 3                        |                                                |                                                        |                                  |            |  |  |
| Gas Pipeline Consultation                                | on Area                                        | No                                                     |                                  |            |  |  |
| Access There is potential for safe access to be provided |                                                |                                                        |                                  |            |  |  |
| Overhead Power Lines                                     | There are no power lines on the site           |                                                        |                                  |            |  |  |
| Suitability                                              | Suitable for further consideration             |                                                        |                                  |            |  |  |
| Availability                                             | Yes - site is promoted for development         |                                                        |                                  |            |  |  |
| Achievability                                            | Yes - Site is deliverable                      |                                                        |                                  |            |  |  |
| Indicative Trajectory                                    | 0-5 years: 15 dwellings 6-15 years: 0dwellings |                                                        |                                  |            |  |  |
| URL                                                      | http://maps                                    | http://maps.whitehorsedc.gov.uk/gis?cat=HLA&ref=SHIP08 |                                  |            |  |  |