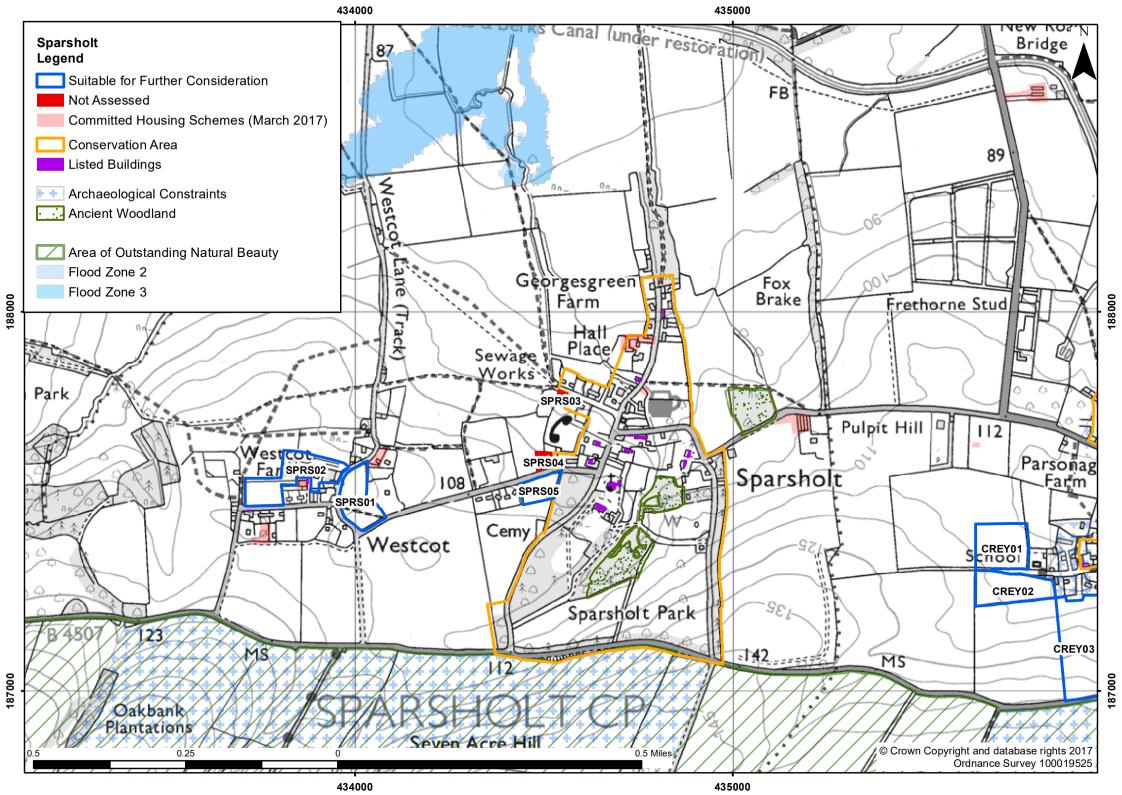

## Publication Version October 2017

| Settlement/Parish                  | Sparsholt                                                          |                                                   |                          |            |  |  |
|------------------------------------|--------------------------------------------------------------------|---------------------------------------------------|--------------------------|------------|--|--|
| HELAA Reference                    | SPRS01                                                             |                                                   | Submitted Site Reference | Yes / V171 |  |  |
| Location/Address                   | Land at Ram Paddock, Westcot                                       |                                                   |                          |            |  |  |
| Size                               | 1.25ha                                                             |                                                   |                          |            |  |  |
| Land uses                          | Agricultural                                                       |                                                   |                          |            |  |  |
| Surrounding land uses              | Residential and agricultural                                       |                                                   |                          |            |  |  |
| Planning history                   | None                                                               |                                                   |                          |            |  |  |
|                                    | Constraints which Impact the Suitability of the Site at this Stage |                                                   |                          |            |  |  |
| Flood zone 2 or 3                  |                                                                    | 0.00ha - Not in Flood Zone 2 or 3                 |                          |            |  |  |
| Site of Special Scientific         | Site of Special Scientific Interest                                |                                                   | None in the vicinity     |            |  |  |
| Special Area of Conservation       |                                                                    | Site is 2.5km from Had                            | ckpen Hill               |            |  |  |
| Registered Park / Garde            | n                                                                  | None in the vicinity                              |                          |            |  |  |
| Local Wildlife Site (incl.         | proposed)                                                          | None in the vicinity                              |                          |            |  |  |
| Ancient Woodland                   |                                                                    | None in the vicinity                              |                          |            |  |  |
| Scheduled Monument                 |                                                                    | None in the vicinity                              |                          |            |  |  |
|                                    |                                                                    | Other Constrai                                    | nts Identified           |            |  |  |
| Green Belt                         | Green Belt Site is outside of the Green Belt                       |                                                   |                          |            |  |  |
| Area of Outstanding Natural Beauty |                                                                    | Site may impact upon the setting of the AONB      |                          |            |  |  |
| Other Wildlife Designations        |                                                                    | None in the vicinity                              |                          |            |  |  |
| Community Forest                   |                                                                    | Site is outside of this designation               |                          |            |  |  |
| Tree Preservation Orders           |                                                                    | There are no TPOs on this site                    |                          |            |  |  |
| Conservation Area                  |                                                                    | None in the vicinity                              |                          |            |  |  |
| Listed buildings                   |                                                                    | No listed buildings in the area                   |                          |            |  |  |
| Archaeological potential           | Archaeological potential                                           |                                                   | None in the vicinity     |            |  |  |
| Agricultural Land Quality          |                                                                    | Grade 2                                           |                          |            |  |  |
| Gas Pipeline Consultation Area     |                                                                    | No                                                |                          |            |  |  |
| Access                             |                                                                    | There is potential for safe access to be provided |                          |            |  |  |
| Overhead Power Lines               |                                                                    | There are no power lines on the site              |                          |            |  |  |
| Suitability                        | Suitable for further consideration                                 |                                                   |                          |            |  |  |
| Availability                       | Yes - site is promoted for development                             |                                                   |                          |            |  |  |
| Achievability                      | Yes - Site is deliverable                                          |                                                   |                          |            |  |  |
| Indicative Trajectory              | 0-5 years: 31 dwellings 6-15 years: 0dwellings                     |                                                   |                          |            |  |  |
| URL                                | http://maps.whitehorsedc.gov.uk/gis?cat=HLA&ref=SPRS01             |                                                   |                          |            |  |  |

| Settlement/Parish                            | Sparsholt                                              |                                                   |                                  |            |
|----------------------------------------------|--------------------------------------------------------|---------------------------------------------------|----------------------------------|------------|
| HELAA Reference                              | SPRS02                                                 |                                                   | Submitted Site Reference         | Yes / V026 |
| Location/Address                             | Land at Westcot Farmyard and Paddock                   |                                                   |                                  | ,          |
| Size                                         | 1.90ha                                                 |                                                   |                                  |            |
| Land uses                                    | Agri buildings and agricultural                        |                                                   |                                  |            |
| Surrounding land uses                        | Residential and agricultural                           |                                                   |                                  |            |
| Planning history                             | P98/V1297                                              |                                                   |                                  |            |
|                                              | Constraints                                            | s which Impact the Sui                            | tability of the Site at this Sta | ge         |
| Flood zone 2 or 3                            |                                                        |                                                   |                                  |            |
| Site of Special Scientific                   | Interest                                               | None in the vicinity                              |                                  |            |
| Special Area of Conserv                      | ation                                                  | Site is 2.7km from Hackpen Hill                   |                                  |            |
| Registered Park / Garden                     |                                                        | None in the vicinity                              |                                  |            |
| Local Wildlife Site (incl.                   | proposed)                                              | None in the vicinity                              |                                  |            |
| Ancient Woodland                             |                                                        | None in the vicinity                              |                                  |            |
| Scheduled Monument                           |                                                        | None in the vicinity                              |                                  |            |
|                                              |                                                        | Other Constrain                                   | nts Identified                   |            |
| Green Belt Site is outside of the Green Belt |                                                        |                                                   |                                  |            |
| Area of Outstanding Nat                      | ural Beauty                                            | Site may impact upon the setting of the AONB      |                                  |            |
| Other Wildlife Designations                  |                                                        | None in the vicinity                              |                                  |            |
| Community Forest                             |                                                        | Site is outside of this designation               |                                  |            |
| Tree Preservation Orders                     |                                                        | There are no TPOs on this site                    |                                  |            |
| Conservation Area                            |                                                        | None in the vicinity                              |                                  |            |
| Listed buildings                             |                                                        | Site contains listed buildings                    |                                  |            |
| Archaeological potential                     |                                                        | None in the vicinity                              |                                  |            |
| Agricultural Land Quality                    | /                                                      | Grade 2                                           |                                  |            |
| Gas Pipeline Consultation Area               |                                                        | No                                                |                                  |            |
| Access                                       |                                                        | There is potential for safe access to be provided |                                  |            |
| Overhead Power Lines                         |                                                        | There are no power lines on the site              |                                  |            |
| Suitability                                  | Suitable for further consideration                     |                                                   |                                  |            |
| Availability                                 | Yes - site is promoted for development                 |                                                   |                                  |            |
| Achievability                                | Yes - Site is deliverable                              |                                                   |                                  |            |
| Indicative Trajectory                        | 0-5 years: 38 dwellings 6-15 years: 0dwellings         |                                                   |                                  |            |
| URL                                          | http://maps.whitehorsedc.gov.uk/gis?cat=HLA&ref=SPRS02 |                                                   |                                  |            |

| Settlement/Parish              | Sparsholt                                              |                        |                                  |            |  |
|--------------------------------|--------------------------------------------------------|------------------------|----------------------------------|------------|--|
| HELAA Reference                | SPRS03                                                 |                        | Submitted Site Reference         | Yes / V028 |  |
| Location/Address               | Land off West Street                                   |                        |                                  |            |  |
| Size                           | 0.11ha                                                 |                        |                                  |            |  |
| Land uses                      | Agricultural                                           | Agricultural           |                                  |            |  |
| Surrounding land uses          | Residential and agricultural                           |                        |                                  |            |  |
| Planning history               | None                                                   |                        |                                  |            |  |
|                                | Constraints                                            | s which Impact the Sui | tability of the Site at this Sta | ge         |  |
| Flood zone 2 or 3              |                                                        | 0.00ha - NOT ASSESSED  |                                  |            |  |
| Site of Special Scientific     | Interest                                               | NOT ASSESSED           | NOT ASSESSED                     |            |  |
| Special Area of Conserv        | ration                                                 | NOT ASSESSED           |                                  |            |  |
| Registered Park / Garde        | en                                                     | NOT ASSESSED           |                                  |            |  |
| Local Wildlife Site (incl.     | proposed)                                              | NOT ASSESSED           |                                  |            |  |
| Ancient Woodland               |                                                        | NOT ASSESSED           |                                  |            |  |
| Scheduled Monument             |                                                        | NOT ASSESSED           |                                  |            |  |
|                                |                                                        | Other Constrain        | nts Identified                   |            |  |
| Green Belt NOT ASSESSED        |                                                        |                        |                                  |            |  |
| Area of Outstanding Nat        | ural Beauty                                            | NOT ASSESSED           |                                  |            |  |
| Other Wildlife Designation     | ons                                                    | NOT ASSESSED           |                                  |            |  |
| Community Forest               |                                                        | NOT ASSESSED           |                                  |            |  |
| Tree Preservation Order        | 'S                                                     | NOT ASSESSED           |                                  |            |  |
| Conservation Area              |                                                        | NOT ASSESSED           |                                  |            |  |
| Listed buildings               |                                                        | NOT ASSESSED           |                                  |            |  |
| Archaeological potential       |                                                        | NOT ASSESSED           |                                  |            |  |
| Agricultural Land Quality      | /                                                      | NOT ASSESSED           |                                  |            |  |
| Gas Pipeline Consultation Area |                                                        | NOT ASSESSED           |                                  |            |  |
| Access                         |                                                        | NOT ASSESSED           |                                  |            |  |
| Overhead Power Lines           |                                                        | NOT ASSESSED           |                                  |            |  |
| Suitability                    | NOT ASSESSED                                           |                        |                                  |            |  |
| Availability                   | NOT ASSESSED                                           |                        |                                  |            |  |
| Achievability                  | NOT ASSESSED                                           |                        |                                  |            |  |
| Indicative Trajectory          | 0-5 years: 0 dwellings 6-15 years: 0dwellings          |                        |                                  |            |  |
| URL                            | http://maps.whitehorsedc.gov.uk/gis?cat=HLA&ref=SPRS03 |                        |                                  |            |  |

| Settlement/Parish          | Sparsholt                                              |                        |                                  |            |  |  |
|----------------------------|--------------------------------------------------------|------------------------|----------------------------------|------------|--|--|
| HELAA Reference            | SPRS04                                                 |                        | Submitted Site Reference         | Yes / V058 |  |  |
| Location/Address           | Land north of Church Way, east of Old Glebe House      |                        |                                  |            |  |  |
| Size                       | 0.22ha                                                 |                        |                                  |            |  |  |
| Land uses                  | Agricultural                                           |                        |                                  |            |  |  |
| Surrounding land uses      | Residential and agricultural                           |                        |                                  |            |  |  |
| Planning history           | P89/V1753/O; P68/V5117                                 |                        |                                  |            |  |  |
|                            | Constraint                                             | s which Impact the Sui | tability of the Site at this Sta | ge         |  |  |
| Flood zone 2 or 3          |                                                        | 0.00ha - NOT ASSESSED  |                                  |            |  |  |
| Site of Special Scientific | Interest                                               | NOT ASSESSED           |                                  |            |  |  |
| Special Area of Conserv    | ation                                                  | NOT ASSESSED           |                                  |            |  |  |
| Registered Park / Garde    | en                                                     | NOT ASSESSED           |                                  |            |  |  |
| Local Wildlife Site (incl. | proposed)                                              | NOT ASSESSED           | NOT ASSESSED                     |            |  |  |
| Ancient Woodland           |                                                        | NOT ASSESSED           |                                  |            |  |  |
| Scheduled Monument         |                                                        | NOT ASSESSED           |                                  |            |  |  |
|                            |                                                        | Other Constrain        | nts Identified                   |            |  |  |
| Green Belt NOT ASSESSED    |                                                        |                        |                                  |            |  |  |
| Area of Outstanding Nat    | tural Beauty                                           | NOT ASSESSED           |                                  |            |  |  |
| Other Wildlife Designation | ons                                                    | NOT ASSESSED           |                                  |            |  |  |
| Community Forest           |                                                        | NOT ASSESSED           |                                  |            |  |  |
| Tree Preservation Orders   |                                                        | NOT ASSESSED           |                                  |            |  |  |
| Conservation Area          |                                                        | NOT ASSESSED           |                                  |            |  |  |
| Listed buildings           |                                                        | NOT ASSESSED           |                                  |            |  |  |
| Archaeological potential   |                                                        | NOT ASSESSED           |                                  |            |  |  |
| Agricultural Land Quality  | /                                                      | NOT ASSESSED           |                                  |            |  |  |
| Gas Pipeline Consultation  | on Area                                                | NOT ASSESSED           |                                  |            |  |  |
| Access                     |                                                        | NOT ASSESSED           |                                  |            |  |  |
| Overhead Power Lines       |                                                        | NOT ASSESSED           |                                  |            |  |  |
| Suitability                | NOT ASSESSED                                           |                        |                                  |            |  |  |
| Availability               | NOT ASSESSED                                           |                        |                                  |            |  |  |
| Achievability              | NOT ASSESSED                                           |                        |                                  |            |  |  |
| Indicative Trajectory      | 0-5 years: 0 dwellings 6-15 years: 0dwellings          |                        |                                  |            |  |  |
| URL                        | http://maps.whitehorsedc.gov.uk/gis?cat=HLA&ref=SPRS04 |                        |                                  |            |  |  |

| Settlement/Parish                  | Sparsholt                                              |                                                     |                                   |            |  |
|------------------------------------|--------------------------------------------------------|-----------------------------------------------------|-----------------------------------|------------|--|
| HELAA Reference                    | SPRS05 Submitted Site Reference Yes / V055             |                                                     |                                   | Yes / V055 |  |
| Location/Address                   | Land at Church Way                                     |                                                     |                                   |            |  |
| Size                               | 0.61ha                                                 |                                                     |                                   |            |  |
| Land uses                          | Agricultural                                           |                                                     |                                   |            |  |
| Surrounding land uses              | Residential and agricultural                           |                                                     |                                   |            |  |
| Planning history                   | P16/V0274/FUL; P15/V0599/FUL                           |                                                     |                                   |            |  |
|                                    | Constraints                                            | s which Impact the Su                               | itability of the Site at this Sta | ge         |  |
| Flood zone 2 or 3                  |                                                        | 0.00ha - Not in Flood Zone 2 or 3                   |                                   |            |  |
| Site of Special Scientific         | ite of Special Scientific Interest                     |                                                     | None in the vicinity              |            |  |
| Special Area of Conserv            | Special Area of Conservation                           |                                                     | ckpen Hill                        |            |  |
| Registered Park / Garde            | en                                                     | None in the vicinity                                |                                   |            |  |
| Local Wildlife Site (incl.         | Local Wildlife Site (incl. proposed)                   |                                                     |                                   |            |  |
| Ancient Woodland                   |                                                        | None in the vicinity                                |                                   |            |  |
| Scheduled Monument                 | Scheduled Monument                                     |                                                     | None in the vicinity              |            |  |
|                                    |                                                        | Other Constra                                       | ints Identified                   |            |  |
| Green Belt                         | Green Belt Site is outside of the Green Belt           |                                                     |                                   |            |  |
| Area of Outstanding Natural Beauty |                                                        | Site does not impact on this designation            |                                   |            |  |
| Other Wildlife Designation         | ons                                                    | None in the vicinity                                |                                   |            |  |
| Community Forest                   |                                                        | Site is outside of this designation                 |                                   |            |  |
| Tree Preservation Orders           |                                                        | There are no TPOs on this site                      |                                   |            |  |
| Conservation Area                  |                                                        | Site is adjacent to the Sparsholt Conservation Area |                                   |            |  |
| Listed buildings                   |                                                        | No listed buildings in the area                     |                                   |            |  |
| Archaeological potential           |                                                        | None in the vicinity                                |                                   |            |  |
| Agricultural Land Quality          | Agricultural Land Quality                              |                                                     | Grade 3                           |            |  |
| Gas Pipeline Consultation Area     |                                                        | No                                                  |                                   |            |  |
| Access                             |                                                        | There is potential for safe access to be provided   |                                   |            |  |
| Overhead Power Lines               |                                                        | There are no power lines on the site                |                                   |            |  |
| Suitability                        | Suitable for further consideration                     |                                                     |                                   |            |  |
| Availability                       | Yes - site is promoted for development                 |                                                     |                                   |            |  |
| Achievability                      | Yes - Site is deliverable                              |                                                     |                                   |            |  |
| Indicative Trajectory              | 0-5 years: 12 dwellings 6-15 years: 0dwellings         |                                                     |                                   |            |  |
| URL                                | http://maps.whitehorsedc.gov.uk/gis?cat=HLA&ref=SPRS05 |                                                     |                                   |            |  |