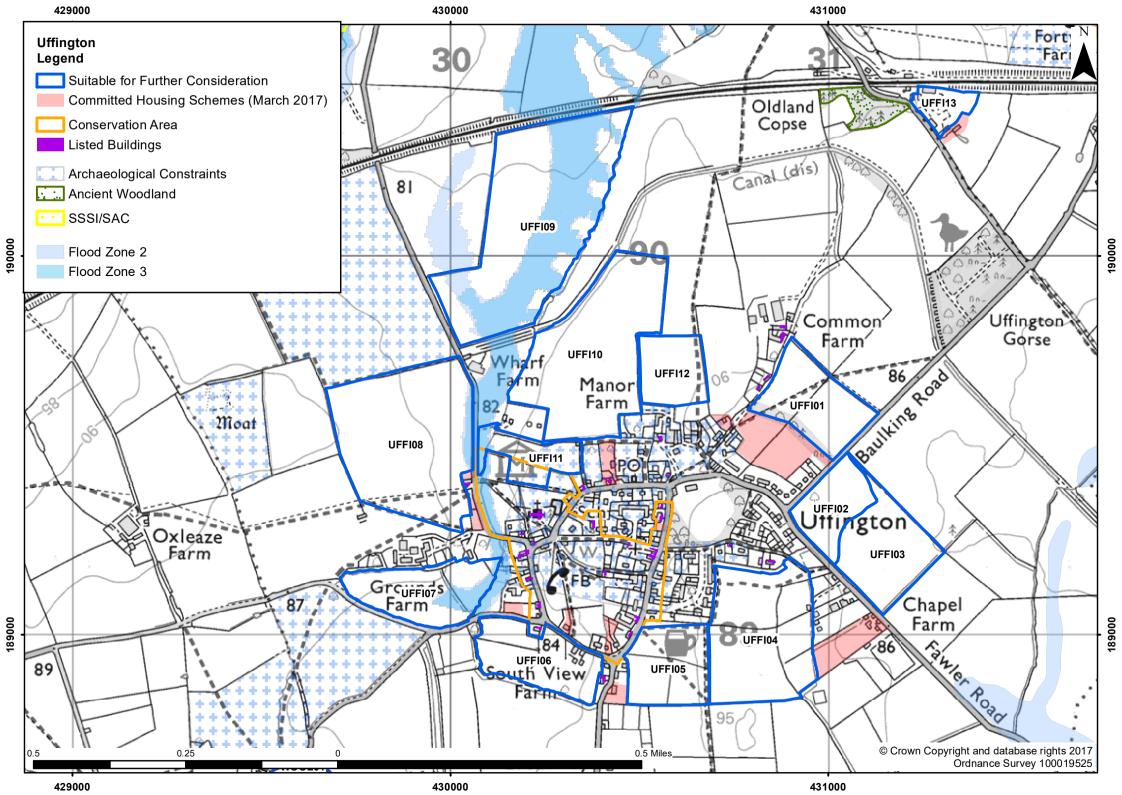

## Publication Version October 2017

| Settlement/Parish                            | Uffington                                       |                                                               |                                  |    |
|----------------------------------------------|-------------------------------------------------|---------------------------------------------------------------|----------------------------------|----|
| HELAA Reference                              | UFFI01                                          |                                                               | Submitted Site Reference         | No |
| Location/Address                             | Land north                                      | of Station Road                                               |                                  |    |
| Size                                         | 4.91ha                                          |                                                               |                                  |    |
| Land uses                                    | Agricultural                                    |                                                               |                                  |    |
| Surrounding land uses                        | Residential                                     | and agricultural                                              |                                  |    |
| Planning history                             | None                                            |                                                               |                                  |    |
|                                              | Constraints                                     | s which Impact the Sui                                        | tability of the Site at this Sta | ge |
| Flood zone 2 or 3                            |                                                 | 0.00ha - Not in Flood 2                                       | Zone 2 or 3                      |    |
| Site of Special Scientific                   | Interest                                        | None in the vicinity                                          |                                  |    |
| Special Area of Conserv                      | ation                                           | None in the vicinity                                          |                                  |    |
| Registered Park / Garde                      | en                                              | None in the vicinity                                          |                                  |    |
| Local Wildlife Site (incl.                   | proposed)                                       | None in the vicinity                                          |                                  |    |
| Ancient Woodland                             |                                                 | None in the vicinity                                          |                                  |    |
| Scheduled Monument                           |                                                 | None in the vicinity                                          |                                  |    |
|                                              |                                                 | Other Constrai                                                | nts Identified                   |    |
| Green Belt Site is outside of the Green Belt |                                                 |                                                               |                                  |    |
| Area of Outstanding Natural Beauty           |                                                 | Site does not impact on this designation                      |                                  |    |
| Other Wildlife Designation                   | ons                                             | None in the vicinity                                          |                                  |    |
| Community Forest                             |                                                 | Site is outside of this designation                           |                                  |    |
| Tree Preservation Order                      | 'S                                              | There are no TPOs on this site                                |                                  |    |
| Conservation Area                            |                                                 | None in the vicinity                                          |                                  |    |
| Listed buildings                             |                                                 | Site could impact upon the setting of nearby listed buildings |                                  |    |
| Archaeological potential                     |                                                 | None in the vicinity                                          |                                  |    |
| Agricultural Land Quality                    | /                                               | Grade 4                                                       |                                  |    |
| Gas Pipeline Consultation                    | on Area                                         | No                                                            |                                  |    |
| Access                                       |                                                 | There is existing acces                                       | ss to the site                   |    |
| Overhead Power Lines                         | There are no power lines on the site            |                                                               |                                  |    |
| Suitability                                  | Suitable for further consideration              |                                                               |                                  |    |
| Availability                                 | No - Site has not been promoted for development |                                                               |                                  |    |
| Achievability                                | Yes - Site is                                   | Yes - Site is developable                                     |                                  |    |
| Indicative Trajectory                        | 0-5 years: 0 dwellings 6-15 years: 123dwellings |                                                               |                                  |    |
| URL                                          | http://maps                                     | .whitehorsedc.gov.uk/gi                                       | s?cat=HLA&ref=UFFI01             |    |

| Settlement/Parish                            | Uffington                                        |                                                         |                                    |            |  |
|----------------------------------------------|--------------------------------------------------|---------------------------------------------------------|------------------------------------|------------|--|
| HELAA Reference                              | UFFI02                                           |                                                         | Submitted Site Reference           | Yes / V136 |  |
| Location/Address                             | Land south                                       | Land south east of Station Road and east of Fawler Road |                                    |            |  |
| Size                                         | 3.19ha                                           |                                                         |                                    |            |  |
| Land uses                                    | Agricultural                                     |                                                         |                                    |            |  |
| Surrounding land uses                        | Residential                                      | and agricultural                                        |                                    |            |  |
| Planning history                             | None                                             |                                                         |                                    |            |  |
|                                              | Constraints                                      | s which Impact the Sui                                  | tability of the Site at this Sta   | ge         |  |
| Flood zone 2 or 3                            |                                                  | 0.00ha - Not in Flood 2                                 | Zone 2 or 3                        |            |  |
| Site of Special Scientific                   | Interest                                         | None in the vicinity                                    |                                    |            |  |
| Special Area of Conserv                      | ation                                            | None in the vicinity                                    |                                    |            |  |
| Registered Park / Garde                      | n                                                | None in the vicinity                                    |                                    |            |  |
| Local Wildlife Site (incl.                   | proposed)                                        | None in the vicinity                                    |                                    |            |  |
| Ancient Woodland                             |                                                  | None in the vicinity                                    |                                    |            |  |
| Scheduled Monument                           | Scheduled Monument None in the vicinity          |                                                         |                                    |            |  |
|                                              |                                                  | Other Constrain                                         | nts Identified                     |            |  |
| Green Belt Site is outside of the Green Belt |                                                  |                                                         |                                    |            |  |
| Area of Outstanding Nat                      | ea of Outstanding Natural Beauty Site does not i |                                                         | n this designation                 |            |  |
| Other Wildlife Designation                   | ons                                              | None in the vicinity                                    | None in the vicinity               |            |  |
| Community Forest                             |                                                  | Site is outside of this d                               | ite is outside of this designation |            |  |
| Tree Preservation Order                      | 'S                                               | There are no TPOs on                                    | this site                          |            |  |
| Conservation Area                            |                                                  | None in the vicinity                                    |                                    |            |  |
| Listed buildings                             |                                                  | No listed buildings in the                              | ne area                            |            |  |
| Archaeological potential                     |                                                  | None in the vicinity                                    |                                    |            |  |
| Agricultural Land Quality                    | /                                                | Grade 4                                                 |                                    |            |  |
| Gas Pipeline Consultation                    | on Area                                          | No                                                      |                                    |            |  |
| Access                                       |                                                  | There is existing access                                | ss to the site                     |            |  |
| Overhead Power Lines                         |                                                  | There are no power lin                                  | es on the site                     |            |  |
| Suitability                                  | Suitable for further consideration               |                                                         |                                    |            |  |
| Availability                                 | Yes - site is                                    | Yes - site is promoted for development                  |                                    |            |  |
| Achievability                                | Yes - Site is                                    | Yes - Site is deliverable                               |                                    |            |  |
| Indicative Trajectory                        | 0-5 years: 4                                     | 14 dwellings 6-15 year                                  | s: 0dwellings                      |            |  |
| URL                                          | http://maps                                      | .whitehorsedc.gov.uk/gis                                | s?cat=HLA&ref=UFFI02               |            |  |

| Settlement/Parish                            | Uffington                                       |                                          |                                   |    |
|----------------------------------------------|-------------------------------------------------|------------------------------------------|-----------------------------------|----|
| HELAA Reference                              | UFFI03                                          |                                          | No                                |    |
| Location/Address                             | Land east of                                    | of Fawler Road                           |                                   |    |
| Size                                         | 5.41ha                                          |                                          |                                   |    |
| Land uses                                    | Agricultural                                    |                                          |                                   |    |
| Surrounding land uses                        | Agricultural                                    | and residential                          |                                   |    |
| Planning history                             | None                                            |                                          |                                   |    |
|                                              | Constraints                                     | s which Impact the Sui                   | itability of the Site at this Sta | ge |
| Flood zone 2 or 3                            |                                                 | 0.00ha - Not in Flood 2                  | Zone 2 or 3                       |    |
| Site of Special Scientific                   | Interest                                        | None in the vicinity                     |                                   |    |
| Special Area of Conserv                      | ation                                           | None in the vicinity                     |                                   |    |
| Registered Park / Garde                      | en                                              | None in the vicinity                     |                                   |    |
| Local Wildlife Site (incl.                   | proposed)                                       | None in the vicinity                     |                                   |    |
| Ancient Woodland                             |                                                 | None in the vicinity                     |                                   |    |
| Scheduled Monument                           |                                                 | None in the vicinity                     |                                   |    |
|                                              |                                                 | Other Constrai                           | nts Identified                    |    |
| Green Belt Site is outside of the Green Belt |                                                 |                                          |                                   |    |
| Area of Outstanding Natural Beauty           |                                                 | Site does not impact on this designation |                                   |    |
| Other Wildlife Designation                   | ons                                             | None in the vicinity                     |                                   |    |
| Community Forest                             |                                                 | Site is outside of this designation      |                                   |    |
| Tree Preservation Order                      | 'S                                              | There are no TPOs on this site           |                                   |    |
| Conservation Area                            |                                                 | None in the vicinity                     |                                   |    |
| Listed buildings                             |                                                 | No listed buildings in the area          |                                   |    |
| Archaeological potential                     |                                                 | None in the vicinity                     |                                   |    |
| Agricultural Land Quality                    | /                                               | Grade 4                                  |                                   |    |
| Gas Pipeline Consultation                    | on Area                                         | No                                       |                                   |    |
| Access                                       |                                                 | There is existing acces                  | ss to the site                    |    |
| Overhead Power Lines                         | There are no power lines on the site            |                                          |                                   |    |
| Suitability                                  | Suitable for further consideration              |                                          |                                   |    |
| Availability                                 | No - Site has not been promoted for development |                                          |                                   |    |
| Achievability                                | Yes - Site is developable                       |                                          |                                   |    |
| Indicative Trajectory                        | 0-5 years: 0 dwellings 6-15 years: 135dwellings |                                          |                                   |    |
| URL                                          | http://maps                                     | .whitehorsedc.gov.uk/gi                  | s?cat=HLA&ref=UFFI03              |    |

| Settlement/Parish                            | Uffington                                       |                                                                      |                                  |    |
|----------------------------------------------|-------------------------------------------------|----------------------------------------------------------------------|----------------------------------|----|
| HELAA Reference                              | UFFI04                                          |                                                                      | No                               |    |
| Location/Address                             | Land south                                      | of Upper Common Lane                                                 | )                                |    |
| Size                                         | 9.34ha                                          |                                                                      |                                  |    |
| Land uses                                    | Agricultural                                    |                                                                      |                                  |    |
| Surrounding land uses                        | Residential                                     | recreational and agricu                                              | ltural                           |    |
| Planning history                             | P14/V2904/                                      | O; P14/V2752/SCR                                                     |                                  |    |
|                                              | Constraints                                     | s which Impact the Sui                                               | tability of the Site at this Sta | ge |
| Flood zone 2 or 3                            |                                                 | 0.00ha - Not in Flood Z                                              | Zone 2 or 3                      |    |
| Site of Special Scientific                   | Interest                                        | None in the vicinity                                                 |                                  |    |
| Special Area of Conserv                      | ation                                           | None in the vicinity                                                 |                                  |    |
| Registered Park / Garde                      | n                                               | None in the vicinity                                                 |                                  |    |
| Local Wildlife Site (incl. )                 | oroposed)                                       | None in the vicinity                                                 |                                  |    |
| Ancient Woodland                             |                                                 | None in the vicinity                                                 |                                  |    |
| Scheduled Monument                           |                                                 | None in the vicinity                                                 |                                  |    |
|                                              |                                                 | Other Constrain                                                      | nts Identified                   |    |
| Green Belt Site is outside of the Green Belt |                                                 |                                                                      |                                  |    |
| Area of Outstanding Nat                      | ural Beauty                                     | Site does not impact on this designation                             |                                  |    |
| Other Wildlife Designation                   | ons                                             | None in the vicinity                                                 |                                  |    |
| Community Forest                             |                                                 | Site is outside of this designation                                  |                                  |    |
| Tree Preservation Order                      | S                                               | There are no TPOs on this site                                       |                                  |    |
| Conservation Area                            |                                                 | None in the vicinity                                                 |                                  |    |
| Listed buildings                             |                                                 | Site could impact upon the setting of nearby listed buildings        |                                  |    |
| Archaeological potential                     |                                                 | There is a known archaeological interest on the vicinity of the site |                                  |    |
| Agricultural Land Quality                    | 1                                               | Grade 4                                                              |                                  |    |
| Gas Pipeline Consultation                    | on Area                                         | No                                                                   |                                  |    |
| Access                                       |                                                 | There is potential for sa                                            | afe access to be provided        |    |
| Overhead Power Lines                         | Minor power lines traverse site                 |                                                                      |                                  |    |
| Suitability                                  | Suitable for further consideration              |                                                                      |                                  |    |
| Availability                                 | No - Site has not been promoted for development |                                                                      |                                  |    |
| Achievability                                | Yes - Site is developable                       |                                                                      |                                  |    |
| Indicative Trajectory                        | 0-5 years: 0 dwellings 6-15 years: 234dwellings |                                                                      |                                  |    |
| URL                                          | http://maps.                                    | whitehorsedc.gov.uk/gis                                              | s?cat=HLA&ref=UFFI04             |    |

| Settlement/Parish                            | Uffington                                       |                                                               |                                  |    |  |
|----------------------------------------------|-------------------------------------------------|---------------------------------------------------------------|----------------------------------|----|--|
| HELAA Reference                              | UFFI05                                          |                                                               | Submitted Site Reference         | No |  |
| Location/Address                             | Land south                                      | of Patricks Orchard                                           |                                  |    |  |
| Size                                         | 4.33ha                                          |                                                               |                                  |    |  |
| Land uses                                    | Agricultural                                    |                                                               |                                  |    |  |
| Surrounding land uses                        | Agricultural                                    | and residential                                               |                                  |    |  |
| Planning history                             | P65/V5105                                       |                                                               |                                  |    |  |
|                                              | Constraints                                     | s which Impact the Sui                                        | tability of the Site at this Sta | ge |  |
| Flood zone 2 or 3                            |                                                 | 0.00ha - Not in Flood 2                                       | Zone 2 or 3                      |    |  |
| Site of Special Scientific                   | Interest                                        | None in the vicinity                                          |                                  |    |  |
| Special Area of Conserv                      | ation                                           | None in the vicinity                                          |                                  |    |  |
| Registered Park / Garde                      | n                                               | None in the vicinity                                          |                                  |    |  |
| Local Wildlife Site (incl.                   | oroposed)                                       | None in the vicinity                                          |                                  |    |  |
| Ancient Woodland                             |                                                 | None in the vicinity                                          |                                  |    |  |
| Scheduled Monument                           |                                                 | None in the vicinity                                          |                                  |    |  |
|                                              |                                                 | Other Constrain                                               | nts Identified                   |    |  |
| Green Belt Site is outside of the Green Belt |                                                 |                                                               |                                  |    |  |
| Area of Outstanding Natural Beauty           |                                                 | Site does not impact on this designation                      |                                  |    |  |
| Other Wildlife Designation                   | ons                                             | None in the vicinity                                          |                                  |    |  |
| Community Forest                             |                                                 | Site is outside of this designation                           |                                  |    |  |
| Tree Preservation Order                      | S                                               | There are no TPOs on                                          | There are no TPOs on this site   |    |  |
| Conservation Area                            |                                                 | Site is adjacent to the Uffington Conservation Area           |                                  |    |  |
| Listed buildings                             |                                                 | Site could impact upon the setting of nearby listed buildings |                                  |    |  |
| Archaeological potential                     |                                                 | None in the vicinity                                          | one in the vicinity              |    |  |
| Agricultural Land Quality                    | 1                                               | Grade 4                                                       |                                  |    |  |
| Gas Pipeline Consultation                    | on Area                                         | No                                                            |                                  |    |  |
| Access                                       |                                                 | There is existing access                                      | ss to the site                   |    |  |
| Overhead Power Lines                         | Minor power lines traverse site                 |                                                               |                                  |    |  |
| Suitability                                  | Suitable for further consideration              |                                                               |                                  |    |  |
| Availability                                 | No - Site has not been promoted for development |                                                               |                                  |    |  |
| Achievability                                | Yes - Site is developable                       |                                                               |                                  |    |  |
| Indicative Trajectory                        | 0-5 years: 0                                    | 0-5 years: 0 dwellings 6-15 years: 108dwellings               |                                  |    |  |
| URL                                          | http://maps.                                    | whitehorsedc.gov.uk/gis                                       | s?cat=HLA&ref=UFFI05             |    |  |

| Settlement/Parish                            | Uffington                                       | Uffington                                                     |                                  |    |  |  |
|----------------------------------------------|-------------------------------------------------|---------------------------------------------------------------|----------------------------------|----|--|--|
| HELAA Reference                              | UFFI06                                          |                                                               | Submitted Site Reference         | No |  |  |
| Location/Address                             | Land south                                      | of Woolstone Road                                             |                                  |    |  |  |
| Size                                         | 4.79ha                                          |                                                               |                                  |    |  |  |
| Land uses                                    | Agricultural                                    |                                                               |                                  |    |  |  |
| Surrounding land uses                        | Agricultural                                    | and residential                                               |                                  |    |  |  |
| Planning history                             | P10/V0976                                       | ; P09/V1929; P08/V1514                                        | 4                                |    |  |  |
|                                              | Constraints                                     | s which Impact the Sui                                        | tability of the Site at this Sta | ge |  |  |
| Flood zone 2 or 3                            |                                                 | 0.00ha - Not in Flood 2                                       | Zone 2 or 3                      |    |  |  |
| Site of Special Scientific                   | Interest                                        | None in the vicinity                                          |                                  |    |  |  |
| Special Area of Conserv                      | ation                                           | None in the vicinity                                          |                                  |    |  |  |
| Registered Park / Garde                      | en                                              | None in the vicinity                                          |                                  |    |  |  |
| Local Wildlife Site (incl. )                 | proposed)                                       | None in the vicinity                                          |                                  |    |  |  |
| Ancient Woodland                             |                                                 | None in the vicinity                                          |                                  |    |  |  |
| Scheduled Monument                           |                                                 | None in the vicinity                                          |                                  |    |  |  |
|                                              |                                                 | Other Constrain                                               | nts Identified                   |    |  |  |
| Green Belt Site is outside of the Green Belt |                                                 |                                                               |                                  |    |  |  |
| Area of Outstanding Nat                      | ural Beauty                                     | Site does not impact on this designation                      |                                  |    |  |  |
| Other Wildlife Designation                   | ons                                             | None in the vicinity                                          |                                  |    |  |  |
| Community Forest                             |                                                 | Site is outside of this designation                           |                                  |    |  |  |
| Tree Preservation Order                      | 'S                                              | There are no TPOs on this site                                |                                  |    |  |  |
| Conservation Area                            |                                                 | Site is adjacent to the Uffington Conservation Area           |                                  |    |  |  |
| Listed buildings                             |                                                 | Site could impact upon the setting of nearby listed buildings |                                  |    |  |  |
| Archaeological potential                     |                                                 | None in the vicinity                                          |                                  |    |  |  |
| Agricultural Land Quality                    | /                                               | Grade 3                                                       |                                  |    |  |  |
| Gas Pipeline Consultation                    | on Area                                         | No                                                            |                                  |    |  |  |
| Access                                       |                                                 | There is potential for s                                      | afe access to be provided        |    |  |  |
| Overhead Power Lines                         | There are no power lines on the site            |                                                               |                                  |    |  |  |
| Suitability                                  | Suitable for further consideration              |                                                               |                                  |    |  |  |
| Availability                                 | No - Site has not been promoted for development |                                                               |                                  |    |  |  |
| Achievability                                | Yes - Site is developable                       |                                                               |                                  |    |  |  |
| Indicative Trajectory                        | 0-5 years: 0                                    | 0-5 years: 0 dwellings 6-15 years: 120dwellings               |                                  |    |  |  |
| URL                                          | http://maps                                     | .whitehorsedc.gov.uk/gis                                      | s?cat=HLA&ref=UFFI06             |    |  |  |

| Settlement/Parish          | Uffington                                       | Uffington                                                  |                                  |         |  |  |
|----------------------------|-------------------------------------------------|------------------------------------------------------------|----------------------------------|---------|--|--|
| HELAA Reference            | UFFI07                                          | UFFI07 Submitted Site Reference No                         |                                  |         |  |  |
| Location/Address           | Land north                                      | Land north of Woolstone Road                               |                                  |         |  |  |
| Size                       | 5.03ha                                          |                                                            |                                  |         |  |  |
| Land uses                  | Agricultural                                    |                                                            |                                  |         |  |  |
| Surrounding land uses      | Agricultural                                    | and residential                                            |                                  |         |  |  |
| Planning history           | None                                            |                                                            |                                  |         |  |  |
|                            | Constraints                                     | s which Impact the Sui                                     | tability of the Site at this Sta | ge      |  |  |
| Flood zone 2 or 3          |                                                 | 0.93ha - Part of site wi                                   | thin Flood Zone 2 and/or 3 (11   | %-25%)  |  |  |
| Site of Special Scientific | Interest                                        | None in the vicinity                                       |                                  |         |  |  |
| Special Area of Conserv    | ation                                           | None in the vicinity                                       |                                  |         |  |  |
| Registered Park / Garde    | n                                               | None in the vicinity                                       |                                  |         |  |  |
| Local Wildlife Site (incl. | oroposed)                                       | None in the vicinity                                       |                                  |         |  |  |
| Ancient Woodland           | None in the vicinity                            |                                                            |                                  |         |  |  |
| Scheduled Monument         |                                                 | None in the vicinity                                       |                                  |         |  |  |
|                            |                                                 | Other Constrain                                            | nts Identified                   |         |  |  |
| Green Belt                 | Green Belt Site is outside of the Green Belt    |                                                            |                                  |         |  |  |
| Area of Outstanding Nat    | ural Beauty                                     | Site does not impact or                                    | n this designation               |         |  |  |
| Other Wildlife Designation | ons                                             | None in the vicinity                                       |                                  |         |  |  |
| Community Forest           |                                                 | Site is outside of this designation                        |                                  |         |  |  |
| Tree Preservation Order    | S                                               | There are no TPOs on                                       | e are no TPOs on this site       |         |  |  |
| Conservation Area          |                                                 | Site could possibly impact the Uffington Conservation Area |                                  |         |  |  |
| Listed buildings           |                                                 | Site could impact upon                                     | the setting of nearby listed but | ildings |  |  |
| Archaeological potential   |                                                 | None in the vicinity                                       |                                  |         |  |  |
| Agricultural Land Quality  | 1                                               | Grade 4                                                    |                                  |         |  |  |
| Gas Pipeline Consultation  | on Area                                         | No                                                         |                                  |         |  |  |
| Access                     |                                                 | There is existing acces                                    | ss to the site                   |         |  |  |
| Overhead Power Lines       |                                                 | Minor power lines cut corner of site                       |                                  |         |  |  |
| Suitability                | Suitable for                                    | itable for further consideration                           |                                  |         |  |  |
| Availability               | No - Site has not been promoted for development |                                                            |                                  |         |  |  |
| Achievability              | Yes - Site is developable                       |                                                            |                                  |         |  |  |
| Indicative Trajectory      | 0-5 years: 0                                    | 0-5 years: 0 dwellings 6-15 years: 103dwellings            |                                  |         |  |  |
| URL                        | http://maps                                     | .whitehorsedc.gov.uk/gis                                   | s?cat=HLA&ref=UFFI07             |         |  |  |

| Settlement/Parish          | Uffington                                       | Uffington                                              |                                                         |        |  |  |
|----------------------------|-------------------------------------------------|--------------------------------------------------------|---------------------------------------------------------|--------|--|--|
| HELAA Reference            | UFFI08                                          | UFFI08 Submitted Site Reference No                     |                                                         |        |  |  |
| Location/Address           | Land west                                       | Land west of Fernham Road                              |                                                         |        |  |  |
| Size                       | 13.23ha                                         |                                                        |                                                         |        |  |  |
| Land uses                  | Agricultural                                    |                                                        |                                                         |        |  |  |
| Surrounding land uses      | Agricultural                                    | and residential                                        |                                                         |        |  |  |
| Planning history           | None                                            |                                                        |                                                         |        |  |  |
|                            | Constraints                                     | s which Impact the Sui                                 | tability of the Site at this Sta                        | ge     |  |  |
| Flood zone 2 or 3          |                                                 | 0.53ha - Negligible are                                | a in Flood Zone 2 and/or 3 (1%                          | %-10%) |  |  |
| Site of Special Scientific | Interest                                        | None in the vicinity                                   |                                                         |        |  |  |
| Special Area of Conserv    | ation                                           | None in the vicinity                                   |                                                         |        |  |  |
| Registered Park / Garde    | n                                               | None in the vicinity                                   |                                                         |        |  |  |
| Local Wildlife Site (incl. | oroposed)                                       | None in the vicinity                                   |                                                         |        |  |  |
| Ancient Woodland           | None in the vicinity                            |                                                        |                                                         |        |  |  |
| Scheduled Monument         |                                                 | None in the vicinity                                   |                                                         |        |  |  |
|                            |                                                 | Other Constrain                                        | nts Identified                                          |        |  |  |
| Green Belt                 | Green Belt Site is outside of the Green Belt    |                                                        |                                                         |        |  |  |
| Area of Outstanding Nat    | ural Beauty                                     | Site does not impact or                                | n this designation                                      |        |  |  |
| Other Wildlife Designation | ons                                             | None in the vicinity                                   |                                                         |        |  |  |
| Community Forest           |                                                 | Site is outside of this designation                    |                                                         |        |  |  |
| Tree Preservation Order    | S                                               | There are no TPOs on                                   | are no TPOs on this site                                |        |  |  |
| Conservation Area          |                                                 | Site is adjacent to the Uffington Conservation Area    |                                                         |        |  |  |
| Listed buildings           |                                                 | Site could impact upon                                 | ould impact upon the setting of nearby listed buildings |        |  |  |
| Archaeological potential   |                                                 | None in the vicinity                                   |                                                         |        |  |  |
| Agricultural Land Quality  | 1                                               | Grade 3                                                |                                                         |        |  |  |
| Gas Pipeline Consultation  | on Area                                         | No                                                     |                                                         |        |  |  |
| Access                     |                                                 | There is existing acces                                | ss to the site                                          |        |  |  |
| Overhead Power Lines       |                                                 | Minor power lines trave                                | erse site                                               |        |  |  |
| Suitability                | Suitable for                                    | Suitable for further consideration                     |                                                         |        |  |  |
| Availability               | No - Site has not been promoted for development |                                                        |                                                         |        |  |  |
| Achievability              | Yes - Site is developable                       |                                                        |                                                         |        |  |  |
| Indicative Trajectory      | 0-5 years: 0                                    | 0-5 years: 0 dwellings 6-15 years: 318dwellings        |                                                         |        |  |  |
| URL                        | http://maps                                     | http://maps.whitehorsedc.gov.uk/gis?cat=HLA&ref=UFFI08 |                                                         |        |  |  |

| Settlement/Parish                    | Uffington                                       |                                                 |                                  |               |  |
|--------------------------------------|-------------------------------------------------|-------------------------------------------------|----------------------------------|---------------|--|
| HELAA Reference                      | UFFI09                                          |                                                 | Submitted Site Reference         | No            |  |
| Location/Address                     | Land east o                                     | Land east of Fernham Road                       |                                  |               |  |
| Size                                 | 16.81ha                                         |                                                 |                                  |               |  |
| Land uses                            | Agricultural                                    |                                                 |                                  |               |  |
| Surrounding land uses                | Agricultural                                    | and residential                                 |                                  |               |  |
| Planning history                     | None                                            |                                                 |                                  |               |  |
|                                      | Constraints                                     | s which Impact the Sui                          | tability of the Site at this Sta | ge            |  |
| Flood zone 2 or 3                    |                                                 | 8.36ha - Large part of                          | site within Flood Zone 2 and/or  | r 3 (26%-50%) |  |
| Site of Special Scientific           | Interest                                        | Site is 482m from Ferr                          | nham Meadows                     |               |  |
| Special Area of Conserv              | ation                                           | None in the vicinity                            |                                  |               |  |
| Registered Park / Garde              | n                                               | None in the vicinity                            |                                  |               |  |
| Local Wildlife Site (incl. )         | proposed) None in the vicinity                  |                                                 |                                  |               |  |
| Ancient Woodland                     | None in the vicinity                            |                                                 |                                  |               |  |
| Scheduled Monument                   | Scheduled Monument None in the vicinity         |                                                 |                                  |               |  |
|                                      |                                                 | Other Constrain                                 | nts Identified                   |               |  |
| Green Belt                           | Green Belt Site is outside of the Green Belt    |                                                 |                                  |               |  |
| Area of Outstanding Natural Beauty S |                                                 | Site does not impact on this designation        |                                  |               |  |
| Other Wildlife Designation           | ons                                             | Possible presence of Eurasian Badger            |                                  |               |  |
| Community Forest                     |                                                 | Site is outside of this designation             |                                  |               |  |
| Tree Preservation Order              | 'S                                              | There are no TPOs on                            | There are no TPOs on this site   |               |  |
| Conservation Area                    |                                                 | None in the vicinity                            |                                  |               |  |
| Listed buildings                     |                                                 | No listed buildings in the area                 |                                  |               |  |
| Archaeological potential             |                                                 | None in the vicinity                            | one in the vicinity              |               |  |
| Agricultural Land Quality            | /                                               | Grade 3 and 4                                   |                                  |               |  |
| Gas Pipeline Consultation            | on Area                                         | No                                              |                                  |               |  |
| Access                               |                                                 | There is potential for s                        | afe access to be provided        |               |  |
| Overhead Power Lines                 |                                                 | There are no power lin                          | es on the site                   |               |  |
| Suitability                          | Suitable for                                    | Suitable for further consideration              |                                  |               |  |
| Availability                         | No - Site has not been promoted for development |                                                 |                                  |               |  |
| Achievability                        | Yes - Site is                                   | Yes - Site is developable                       |                                  |               |  |
| Indicative Trajectory                | 0-5 years: 0                                    | 0-5 years: 0 dwellings 6-15 years: 211dwellings |                                  |               |  |
| URL                                  | http://maps                                     | whitehorsedc.gov.uk/gis                         | s?cat=HLA&ref=UFFI09             |               |  |

| Settlement/Parish                            | Uffington                                       |                                                            |                                                |                |  |
|----------------------------------------------|-------------------------------------------------|------------------------------------------------------------|------------------------------------------------|----------------|--|
| HELAA Reference                              | UFFI10                                          |                                                            | Submitted Site Reference                       | No             |  |
| Location/Address                             | Land south                                      | of old canal, adjacent to                                  | treatment works                                |                |  |
| Size                                         | 12.26ha                                         |                                                            |                                                |                |  |
| Land uses                                    | Agricultural                                    |                                                            |                                                |                |  |
| Surrounding land uses                        | Industrial, a                                   | gricultural and residentia                                 | al                                             |                |  |
| Planning history                             | None                                            |                                                            |                                                |                |  |
|                                              | Constraints                                     | s which Impact the Sui                                     | tability of the Site at this Sta               | ge             |  |
| Flood zone 2 or 3                            |                                                 | 0.00ha - Not in Flood Z                                    | Zone 2 or 3                                    |                |  |
| Site of Special Scientific                   | Interest                                        | None in the vicinity                                       |                                                |                |  |
| Special Area of Conserv                      | ation                                           | None in the vicinity                                       |                                                |                |  |
| Registered Park / Garde                      | n                                               | None in the vicinity                                       |                                                |                |  |
| Local Wildlife Site (incl.                   | oroposed)                                       | None in the vicinity                                       |                                                |                |  |
| Ancient Woodland                             |                                                 | None in the vicinity                                       |                                                |                |  |
| Scheduled Monument                           |                                                 | None in the vicinity                                       |                                                |                |  |
|                                              |                                                 | Other Constrain                                            | nts Identified                                 |                |  |
| Green Belt Site is outside of the Green Belt |                                                 |                                                            |                                                |                |  |
| Area of Outstanding Natural Beauty           |                                                 | Site does not impact on this designation                   |                                                |                |  |
| Other Wildlife Designation                   | ons                                             | None in the vicinity                                       |                                                |                |  |
| Community Forest                             |                                                 | Site is outside of this designation                        |                                                |                |  |
| Tree Preservation Order                      | S                                               | There are no TPOs on                                       | are no TPOs on this site                       |                |  |
| Conservation Area                            |                                                 | Site could possibly impact the Uffington Conservation Area |                                                |                |  |
| Listed buildings                             |                                                 | Site could impact upon                                     | ct upon the setting of nearby listed buildings |                |  |
| Archaeological potential                     |                                                 | There is a known archa                                     | aeological interest on the vicini              | ty of the site |  |
| Agricultural Land Quality                    | 1                                               | Grade 3                                                    | Grade 3                                        |                |  |
| Gas Pipeline Consultation                    | n Area                                          | No                                                         |                                                |                |  |
| Access                                       |                                                 | It is unclear if safe site                                 | access can be provided                         |                |  |
| Overhead Power Lines                         |                                                 | Minor power lines trave                                    | erse site                                      |                |  |
| Suitability                                  | Suitable for further consideration              |                                                            |                                                |                |  |
| Availability                                 | No - Site has not been promoted for development |                                                            |                                                |                |  |
| Achievability                                | Yes - Site is                                   | Yes - Site is developable                                  |                                                |                |  |
| Indicative Trajectory                        | 0-5 years: 0                                    | 0-5 years: 0 dwellings 6-15 years: 307dwellings            |                                                |                |  |
| URL                                          | http://maps.                                    | .whitehorsedc.gov.uk/gis                                   | s?cat=HLA&ref=UFFI10                           |                |  |

| Settlement/Parish                            | Uffington                              |                                                                      |                                  |            |
|----------------------------------------------|----------------------------------------|----------------------------------------------------------------------|----------------------------------|------------|
| HELAA Reference                              | UFFI11                                 |                                                                      | Submitted Site Reference         | Yes / V215 |
| Location/Address                             | Land west                              | of Green Lane                                                        |                                  |            |
| Size                                         | 2.64ha                                 |                                                                      |                                  |            |
| Land uses                                    | Agricultural                           |                                                                      |                                  |            |
| Surrounding land uses                        | Agricultural                           | , treatment works and re                                             | sidential                        |            |
| Planning history                             | None                                   |                                                                      |                                  |            |
|                                              | Constraints                            | s which Impact the Sui                                               | tability of the Site at this Sta | ge         |
| Flood zone 2 or 3                            |                                        | 0.34ha - Part of site wi                                             | thin Flood Zone 2 and/or 3 (11   | %-25%)     |
| Site of Special Scientific                   | Interest                               | None in the vicinity                                                 |                                  |            |
| Special Area of Conserv                      | ation                                  | None in the vicinity                                                 |                                  |            |
| Registered Park / Garde                      | n                                      | None in the vicinity                                                 |                                  |            |
| Local Wildlife Site (incl. )                 | proposed)                              | None in the vicinity                                                 |                                  |            |
| Ancient Woodland                             | None in the vicinity                   |                                                                      |                                  |            |
| Scheduled Monument                           |                                        | None in the vicinity                                                 |                                  |            |
|                                              |                                        | Other Constrain                                                      | nts Identified                   |            |
| Green Belt Site is outside of the Green Belt |                                        |                                                                      |                                  |            |
| Area of Outstanding Nat                      | ural Beauty                            | Site does not impact on this designation                             |                                  |            |
| Other Wildlife Designation                   | ons                                    | None in the vicinity                                                 |                                  |            |
| Community Forest                             |                                        | Site is outside of this designation                                  |                                  |            |
| Tree Preservation Order                      | 'S                                     | There are no TPOs on this site                                       |                                  |            |
| Conservation Area                            |                                        | Site is partly within the Uffington Conservation Area                |                                  |            |
| Listed buildings                             |                                        | Site could impact upon the setting of nearby listed buildings        |                                  |            |
| Archaeological potential                     |                                        | There is a known archaeological interest on the vicinity of the site |                                  |            |
| Agricultural Land Quality                    | /                                      | Grade 3                                                              |                                  |            |
| Gas Pipeline Consultation                    | on Area                                | No                                                                   |                                  |            |
| Access                                       |                                        | It is unclear if safe site                                           | access can be provided           |            |
| Overhead Power Lines                         |                                        | There are no power lin                                               | es on the site                   |            |
| Suitability                                  | Suitable for further consideration     |                                                                      |                                  |            |
| Availability                                 | Yes - site is promoted for development |                                                                      |                                  |            |
| Achievability                                | Yes - Site is                          | Yes - Site is deliverable                                            |                                  |            |
| Indicative Trajectory                        | 0-5 years: 4                           | 0-5 years: 40 dwellings 6-15 years: 0dwellings                       |                                  |            |
| URL                                          | http://maps.                           | whitehorsedc.gov.uk/gis                                              | s?cat=HLA&ref=UFFI11             |            |