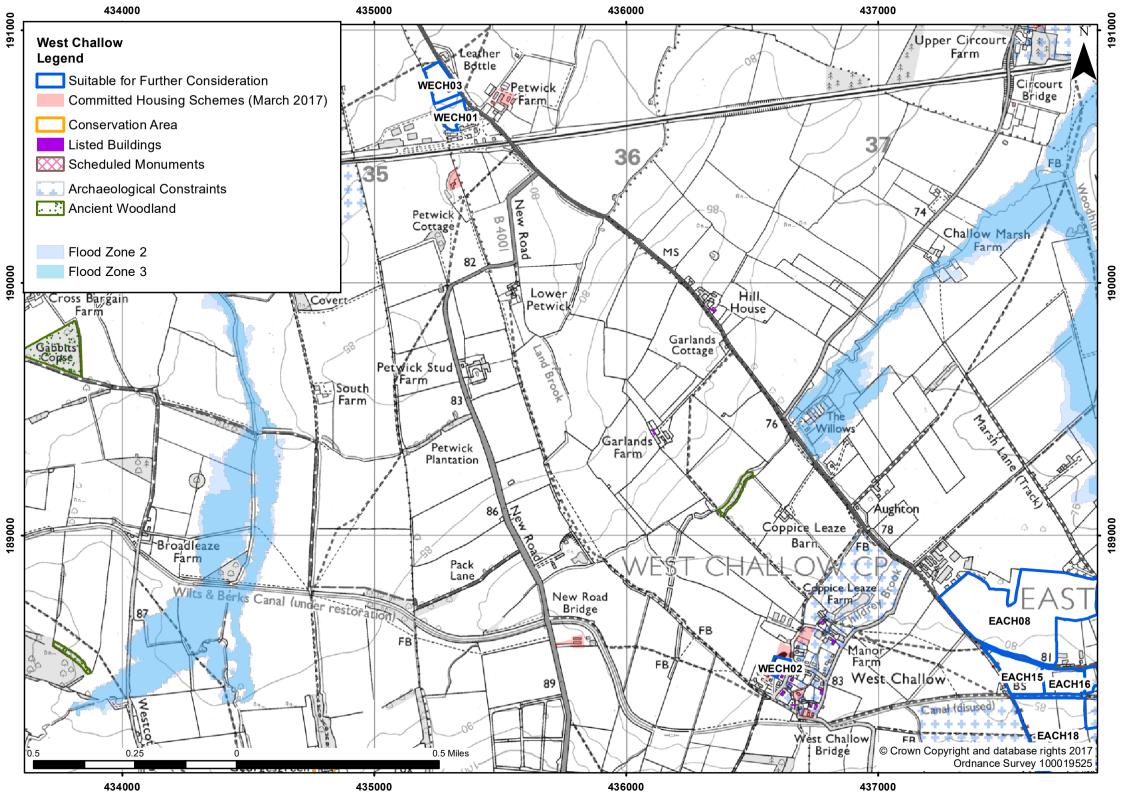

## Publication Version October 2017

| Settlement/Parish                                                  | West Challow                                                       |                                                   |                          |            |  |  |
|--------------------------------------------------------------------|--------------------------------------------------------------------|---------------------------------------------------|--------------------------|------------|--|--|
| HELAA Reference                                                    | WECH01                                                             |                                                   | Submitted Site Reference | Yes / V132 |  |  |
| Location/Address                                                   | Land at Petwick Farm Cottages, north of railway line, west of A417 |                                                   |                          |            |  |  |
| Size                                                               | 0.89ha                                                             | 0.89ha                                            |                          |            |  |  |
| Land uses                                                          | Agricultural                                                       |                                                   |                          |            |  |  |
| Surrounding land uses                                              | Agricultural, industrial, residential and railway-line             |                                                   |                          |            |  |  |
| Planning history                                                   | P83/V0142                                                          |                                                   |                          |            |  |  |
| Constraints which Impact the Suitability of the Site at this Stage |                                                                    |                                                   |                          |            |  |  |
| Flood zone 2 or 3                                                  |                                                                    | 0.00ha - Not in Flood Zone 2 or 3                 |                          |            |  |  |
| Site of Special Scientific Interest                                |                                                                    | None in the vicinity                              |                          |            |  |  |
| Special Area of Conservation                                       |                                                                    | None in the vicinity                              |                          |            |  |  |
| Registered Park / Garden                                           |                                                                    | None in the vicinity                              |                          |            |  |  |
| Local Wildlife Site (incl. proposed)                               |                                                                    | None in the vicinity                              |                          |            |  |  |
| Ancient Woodland                                                   |                                                                    | None in the vicinity                              |                          |            |  |  |
| Scheduled Monument                                                 |                                                                    | None in the vicinity                              |                          |            |  |  |
|                                                                    |                                                                    | Other Constrain                                   | nts Identified           |            |  |  |
| Green Belt                                                         |                                                                    | Site is outside of the Green Belt                 |                          |            |  |  |
| Area of Outstanding Natural Beauty                                 |                                                                    | Site does not impact on this designation          |                          |            |  |  |
| Other Wildlife Designations                                        |                                                                    | None in the vicinity                              |                          |            |  |  |
| Community Forest                                                   |                                                                    | Site is outside of this designation               |                          |            |  |  |
| Tree Preservation Orders                                           |                                                                    | There are no TPOs on this site                    |                          |            |  |  |
| Conservation Area                                                  |                                                                    | None in the vicinity                              |                          |            |  |  |
| Listed buildings                                                   |                                                                    | No listed buildings in the area                   |                          |            |  |  |
| Archaeological potential                                           |                                                                    | None in the vicinity                              |                          |            |  |  |
| Agricultural Land Quality                                          | /                                                                  | Grade 4                                           |                          |            |  |  |
| Gas Pipeline Consultation Area                                     |                                                                    | No                                                |                          |            |  |  |
| Access                                                             |                                                                    | It is unclear if safe site access can be provided |                          |            |  |  |
| Overhead Power Lines                                               |                                                                    | Minor power lines traverse site                   |                          |            |  |  |
| Suitability                                                        | Suitable for further consideration                                 |                                                   |                          |            |  |  |
| Availability                                                       | Yes - site is promoted for development                             |                                                   |                          |            |  |  |
| Achievability                                                      | Yes - Site is deliverable                                          |                                                   |                          |            |  |  |
| Indicative Trajectory                                              | 0-5 years: 22 dwellings 6-15 years: 0dwellings                     |                                                   |                          |            |  |  |
| URL                                                                | http://maps.whitehorsedc.gov.uk/gis?cat=HLA&ref=WECH01             |                                                   |                          |            |  |  |

| Settlement/Parish                                                  | West Challow                                           |                                                                      |                          |            |  |  |
|--------------------------------------------------------------------|--------------------------------------------------------|----------------------------------------------------------------------|--------------------------|------------|--|--|
| HELAA Reference                                                    | WECH02                                                 |                                                                      | Submitted Site Reference | Yes / V186 |  |  |
| Location/Address                                                   | Land to the west of Orchard Gardens                    |                                                                      |                          |            |  |  |
| Size                                                               | 0.42ha                                                 |                                                                      |                          |            |  |  |
| Land uses                                                          | Agricultural                                           |                                                                      |                          |            |  |  |
| Surrounding land uses                                              | Residential and agricultural                           |                                                                      |                          |            |  |  |
| Planning history                                                   | None                                                   |                                                                      |                          |            |  |  |
| Constraints which Impact the Suitability of the Site at this Stage |                                                        |                                                                      |                          |            |  |  |
| Flood zone 2 or 3                                                  |                                                        | 0.00ha - Not in Flood Zone 2 or 3                                    |                          |            |  |  |
| Site of Special Scientific Interest                                |                                                        | None in the vicinity                                                 |                          |            |  |  |
| Special Area of Conservation                                       |                                                        | None in the vicinity                                                 |                          |            |  |  |
| Registered Park / Garden                                           |                                                        | None in the vicinity                                                 |                          |            |  |  |
| Local Wildlife Site (incl. proposed)                               |                                                        | None in the vicinity                                                 |                          |            |  |  |
| Ancient Woodland                                                   |                                                        | None in the vicinity                                                 |                          |            |  |  |
| Scheduled Monument                                                 |                                                        | None in the vicinity                                                 |                          |            |  |  |
|                                                                    |                                                        | Other Constrai                                                       | nts Identified           |            |  |  |
| Green Belt Site is outside of the Green Belt                       |                                                        |                                                                      |                          |            |  |  |
| Area of Outstanding Natural Beauty                                 |                                                        | Site does not impact on this designation                             |                          |            |  |  |
| Other Wildlife Designations                                        |                                                        | None in the vicinity                                                 |                          |            |  |  |
| Community Forest                                                   |                                                        | Site is outside of this designation                                  |                          |            |  |  |
| Tree Preservation Orders                                           |                                                        | There are no TPOs on this site                                       |                          |            |  |  |
| Conservation Area                                                  |                                                        | None in the vicinity                                                 |                          |            |  |  |
| Listed buildings                                                   |                                                        | Site could impact upon the setting of nearby listed buildings        |                          |            |  |  |
| Archaeological potential                                           |                                                        | There is a known archaeological interest on the vicinity of the site |                          |            |  |  |
| Agricultural Land Quality                                          |                                                        | Grade 3                                                              |                          |            |  |  |
| Gas Pipeline Consultation Area                                     |                                                        | No                                                                   |                          |            |  |  |
| Access                                                             |                                                        | There is potential for safe access to be provided                    |                          |            |  |  |
| Overhead Power Lines                                               |                                                        | There are no power lines on the site                                 |                          |            |  |  |
| Suitability                                                        | Suitable for further consideration                     |                                                                      |                          |            |  |  |
| Availability                                                       | Yes - site is promoted for development                 |                                                                      |                          |            |  |  |
| Achievability                                                      | Yes - Site is deliverable                              |                                                                      |                          |            |  |  |
| Indicative Trajectory                                              | 0-5 years: 11 dwellings 6-15 years: 0dwellings         |                                                                      |                          |            |  |  |
| URL                                                                | http://maps.whitehorsedc.gov.uk/gis?cat=HLA&ref=WECH02 |                                                                      |                          |            |  |  |

| Settlement/Parish                                                  | West Challow                                           |                                                                      |                          |            |  |  |
|--------------------------------------------------------------------|--------------------------------------------------------|----------------------------------------------------------------------|--------------------------|------------|--|--|
| HELAA Reference                                                    | WECH03                                                 |                                                                      | Submitted Site Reference | Yes / V247 |  |  |
| Location/Address                                                   | Land near Petwick Farm, west of A417                   |                                                                      |                          |            |  |  |
| Size                                                               | 1.23ha                                                 |                                                                      |                          |            |  |  |
| Land uses                                                          | Agricultural                                           |                                                                      |                          |            |  |  |
| Surrounding land uses                                              | Agricultural, residential and industrial               |                                                                      |                          |            |  |  |
| Planning history                                                   | None                                                   |                                                                      |                          |            |  |  |
| Constraints which Impact the Suitability of the Site at this Stage |                                                        |                                                                      |                          |            |  |  |
| Flood zone 2 or 3                                                  |                                                        | 0.00ha - Not in Flood Zone 2 or 3                                    |                          |            |  |  |
| Site of Special Scientific Interest                                |                                                        | None in the vicinity                                                 |                          |            |  |  |
| Special Area of Conservation                                       |                                                        | None in the vicinity                                                 |                          |            |  |  |
| Registered Park / Garden                                           |                                                        | None in the vicinity                                                 |                          |            |  |  |
| Local Wildlife Site (incl. proposed)                               |                                                        | None in the vicinity                                                 |                          |            |  |  |
| Ancient Woodland                                                   |                                                        | None in the vicinity                                                 |                          |            |  |  |
| Scheduled Monument                                                 |                                                        | None in the vicinity                                                 |                          |            |  |  |
|                                                                    |                                                        | Other Constrai                                                       | nts Identified           |            |  |  |
| Green Belt                                                         |                                                        | Site is outside of the Green Belt                                    |                          |            |  |  |
| Area of Outstanding Natural Beauty                                 |                                                        | Site does not impact on this designation                             |                          |            |  |  |
| Other Wildlife Designations                                        |                                                        | None in the vicinity                                                 |                          |            |  |  |
| Community Forest                                                   |                                                        | Site is outside of this designation                                  |                          |            |  |  |
| Tree Preservation Orders                                           |                                                        | There are no TPOs on this site                                       |                          |            |  |  |
| Conservation Area                                                  |                                                        | None in the vicinity                                                 |                          |            |  |  |
| Listed buildings                                                   |                                                        | Site could impact upon the setting of nearby listed buildings        |                          |            |  |  |
| Archaeological potential                                           |                                                        | There is a known archaeological interest on the vicinity of the site |                          |            |  |  |
| Agricultural Land Quality                                          |                                                        | Grade 4                                                              |                          |            |  |  |
| Gas Pipeline Consultation Area                                     |                                                        | No                                                                   |                          |            |  |  |
| Access                                                             |                                                        | There is potential for safe access to be provided                    |                          |            |  |  |
| Overhead Power Lines                                               |                                                        | There are no power lines on the site                                 |                          |            |  |  |
| Suitability                                                        | Suitable for further consideration                     |                                                                      |                          |            |  |  |
| Availability                                                       | Yes - site is promoted for development                 |                                                                      |                          |            |  |  |
| Achievability                                                      | Yes - Site is deliverable                              |                                                                      |                          |            |  |  |
| Indicative Trajectory                                              | 0-5 years: 55 dwellings 6-15 years: 0dwellings         |                                                                      |                          |            |  |  |
| URL                                                                | http://maps.whitehorsedc.gov.uk/gis?cat=HLA&ref=WECH03 |                                                                      |                          |            |  |  |