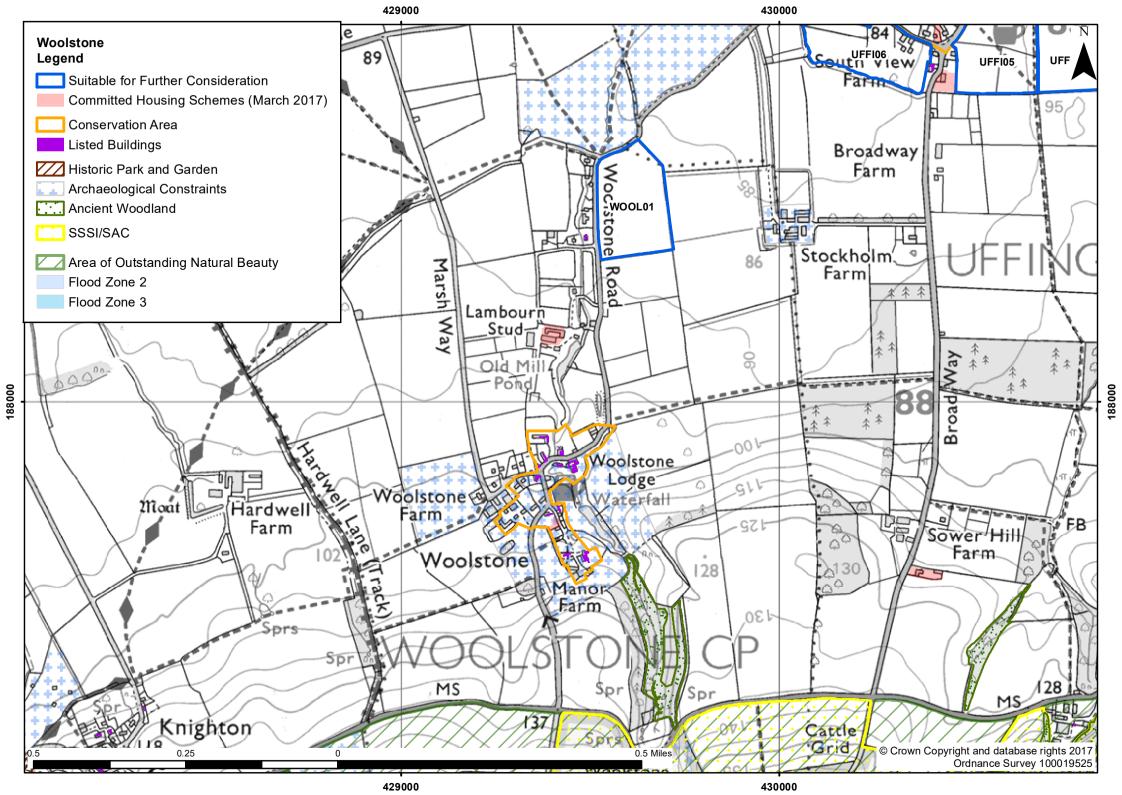

## Publication Version October 2017

| Settlement/Parish                                                  | Woolstone                                              |                                                               |                          |            |
|--------------------------------------------------------------------|--------------------------------------------------------|---------------------------------------------------------------|--------------------------|------------|
| HELAA Reference                                                    | WOOL01                                                 |                                                               | Submitted Site Reference | Yes / V208 |
| Location/Address                                                   | Land off Woolstone Road                                |                                                               |                          |            |
| Size                                                               | 5.05ha                                                 |                                                               |                          |            |
| Land uses                                                          | Agricultural                                           |                                                               |                          |            |
| Surrounding land uses                                              | Agricultural and residential                           |                                                               |                          |            |
| Planning history                                                   | P12/V2126/FUL                                          |                                                               |                          |            |
| Constraints which Impact the Suitability of the Site at this Stage |                                                        |                                                               |                          |            |
| Flood zone 2 or 3                                                  |                                                        | 0.00ha - Not in Flood Zone 2 or 3                             |                          |            |
| Site of Special Scientific Interest                                |                                                        | None in the vicinity                                          |                          |            |
| Special Area of Conservation                                       |                                                        | None in the vicinity                                          |                          |            |
| Registered Park / Garden                                           |                                                        | None in the vicinity                                          |                          |            |
| Local Wildlife Site (incl. proposed)                               |                                                        | None in the vicinity                                          |                          |            |
| Ancient Woodland                                                   |                                                        | None in the vicinity                                          |                          |            |
| Scheduled Monument                                                 |                                                        | None in the vicinity                                          |                          |            |
| Other Constraints Identified                                       |                                                        |                                                               |                          |            |
| Green Belt                                                         |                                                        | Site is outside of the Green Belt                             |                          |            |
| Area of Outstanding Natural Beauty                                 |                                                        | Site does not impact on this designation                      |                          |            |
| Other Wildlife Designations                                        |                                                        | None in the vicinity                                          |                          |            |
| Community Forest                                                   |                                                        | Site is outside of this designation                           |                          |            |
| Tree Preservation Orders                                           |                                                        | There are no TPOs on this site                                |                          |            |
| Conservation Area                                                  |                                                        | None in the vicinity                                          |                          |            |
| Listed buildings                                                   |                                                        | Site could impact upon the setting of nearby listed buildings |                          |            |
| Archaeological potential                                           |                                                        | None in the vicinity                                          |                          |            |
| Agricultural Land Quality                                          |                                                        | Grade 3                                                       |                          |            |
| Gas Pipeline Consultation Area                                     |                                                        | No                                                            |                          |            |
| Access                                                             |                                                        | There is potential for safe access to be provided             |                          |            |
| Overhead Power Lines                                               |                                                        | There are no power lines on the site                          |                          |            |
| Suitability                                                        | Suitable for further consideration                     |                                                               |                          |            |
| Availability                                                       | Yes - site is promoted for development                 |                                                               |                          |            |
| Achievability                                                      | Yes - Site is deliverable                              |                                                               |                          |            |
| Indicative Trajectory                                              | 0-5 years: 126 dwellings 6-15 years: 0dwellings        |                                                               |                          |            |
| URL                                                                | http://maps.whitehorsedc.gov.uk/gis?cat=HLA&ref=WOOL01 |                                                               |                          |            |