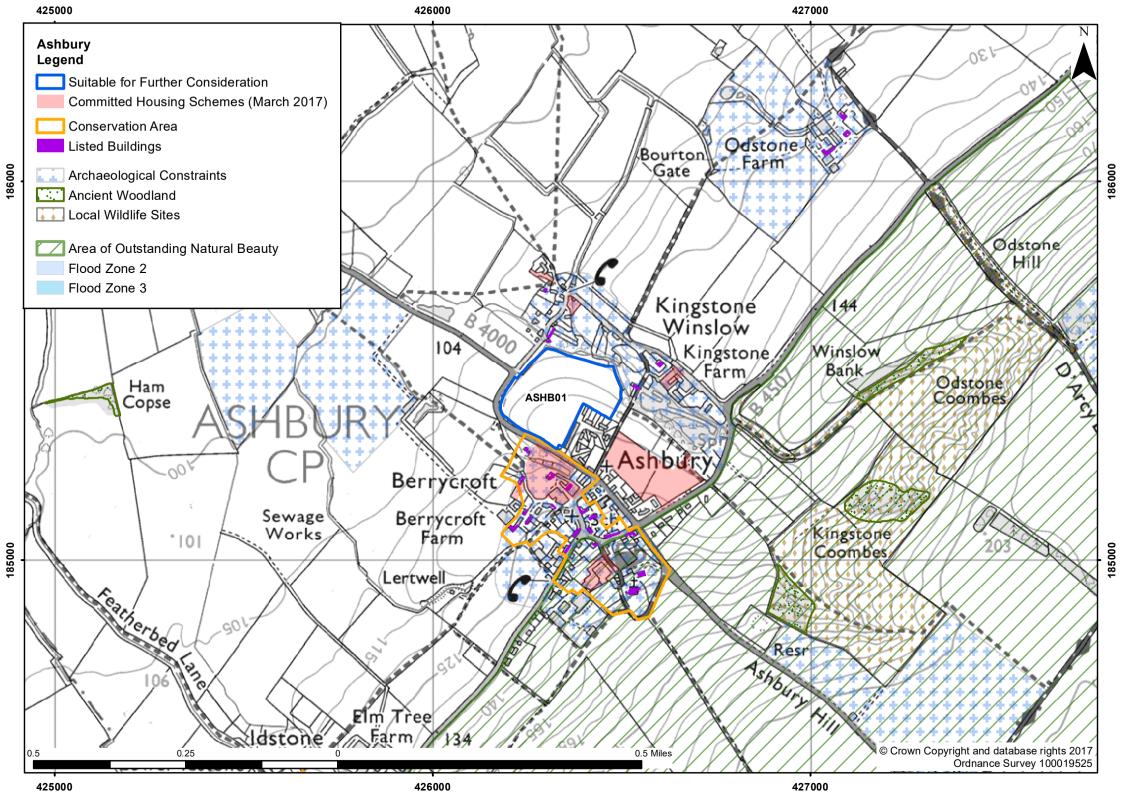

## Publication Version October 2017

| Settlement/Parish                                                  | Ashbury                                                |                                                                                          |                          |            |
|--------------------------------------------------------------------|--------------------------------------------------------|------------------------------------------------------------------------------------------|--------------------------|------------|
| HELAA Reference                                                    | ASHB01                                                 |                                                                                          | Submitted Site Reference | Yes / V196 |
| Location/Address                                                   | Land off Station Road                                  |                                                                                          |                          |            |
| Size                                                               | 5.07ha                                                 |                                                                                          |                          |            |
| Land uses                                                          | Agricultural                                           |                                                                                          |                          |            |
| Surrounding land uses                                              | Residential and agricultural                           |                                                                                          |                          |            |
| Planning history                                                   | None                                                   |                                                                                          |                          |            |
| Constraints which Impact the Suitability of the Site at this Stage |                                                        |                                                                                          |                          |            |
| Flood zone 2 or 3                                                  |                                                        | 0.00ha - Not in Flood Zone 2 or 3                                                        |                          |            |
| Site of Special Scientific Interest                                |                                                        | None in the vicinity                                                                     |                          |            |
| Special Area of Conservation                                       |                                                        | None in the vicinity                                                                     |                          |            |
| Registered Park / Garden                                           |                                                        | None in the vicinity                                                                     |                          |            |
| Local Wildlife Site (incl. proposed)                               |                                                        | Site is 292m from Oddstone Coombes                                                       |                          |            |
| Ancient Woodland                                                   |                                                        | None in the vicinity                                                                     |                          |            |
| Scheduled Monument                                                 |                                                        | None in the vicinity                                                                     |                          |            |
| Other Constraints Identified                                       |                                                        |                                                                                          |                          |            |
| Green Belt                                                         |                                                        | Site is outside of the Green Belt                                                        |                          |            |
| Area of Outstanding Natural Beauty                                 |                                                        | Site does not impact on this designation                                                 |                          |            |
| Other Wildlife Designations                                        |                                                        | None in the vicinity                                                                     |                          |            |
| Community Forest                                                   |                                                        | Site is outside of this designation                                                      |                          |            |
| Tree Preservation Orders                                           |                                                        | There are no TPOs on this site                                                           |                          |            |
| Conservation Area                                                  |                                                        | Site is adjacent to the Ashbury Conservation Area                                        |                          |            |
| Listed buildings                                                   |                                                        | Site could impact upon the setting of nearby listed buildings                            |                          |            |
| Archaeological potential                                           |                                                        | There is no known archaeology on this site                                               |                          |            |
| Agricultural Land Quality                                          |                                                        | Grade 2 and 3                                                                            |                          |            |
| Gas Pipeline Consultation Area                                     |                                                        | No                                                                                       |                          |            |
| Access                                                             |                                                        | There is existing access to the site                                                     |                          |            |
| Overhead Power Lines                                               |                                                        | No major power lines cross this site; however some smaller power lines do cross the site |                          |            |
| Suitability                                                        | Suitable for                                           | Suitable for further consideration                                                       |                          |            |
| Availability                                                       | Yes - site is promoted for development                 |                                                                                          |                          |            |
| Achievability                                                      | Yes - Site is deliverable                              |                                                                                          |                          |            |
| Indicative Trajectory                                              | 0-5 years: 127 dwellings 6-15 years: 0dwellings        |                                                                                          |                          |            |
| URL                                                                | http://maps.whitehorsedc.gov.uk/gis?cat=HLA&ref=ASHB01 |                                                                                          |                          |            |