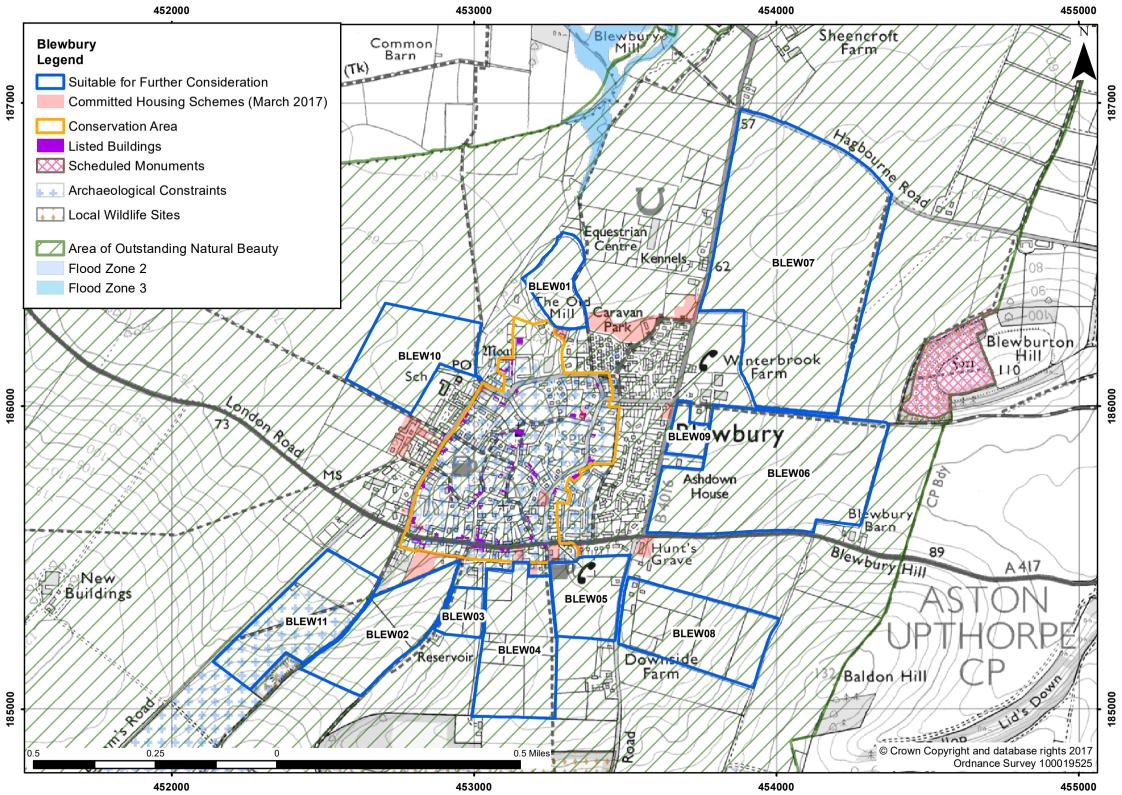

## Publication Version October 2017

| Settlement/Parish          | Blewbury                                                                                 |                                                        |                                  |         |  |
|----------------------------|------------------------------------------------------------------------------------------|--------------------------------------------------------|----------------------------------|---------|--|
| HELAA Reference            | BLEW01 Submitted Site Reference No                                                       |                                                        |                                  |         |  |
| Location/Address           | Land at Per                                                                              | nnie Land Stud                                         |                                  |         |  |
| Size                       | 4.01ha                                                                                   |                                                        |                                  |         |  |
| Land uses                  | Agricultural                                                                             |                                                        |                                  |         |  |
| Surrounding land uses      | Agricultural                                                                             | and residential                                        |                                  |         |  |
| Planning history           | None                                                                                     |                                                        |                                  |         |  |
|                            | Constraints                                                                              | which Impact the Sui                                   | tability of the Site at this Sta | ge      |  |
| Flood zone 2 or 3          |                                                                                          | 0.00ha - Not in Flood 2                                | Zone 2 or 3                      |         |  |
| Site of Special Scientific | Interest                                                                                 | None in the vicinity                                   |                                  |         |  |
| Special Area of Conserv    | ation                                                                                    | None in the vicinity                                   |                                  |         |  |
| Registered Park / Garde    | n                                                                                        | None in the vicinity                                   |                                  |         |  |
| Local Wildlife Site (incl. | oroposed)                                                                                | None in the vicinity                                   |                                  |         |  |
| Ancient Woodland           |                                                                                          | None in the vicinity                                   |                                  |         |  |
| Scheduled Monument         | Scheduled Monument None in the vicinity                                                  |                                                        |                                  |         |  |
|                            |                                                                                          | Other Constrain                                        | nts Identified                   |         |  |
| Green Belt                 | Green Belt Site is outside of the Green Belt                                             |                                                        |                                  |         |  |
| Area of Outstanding Nat    | of Outstanding Natural Beauty Site is wholly within the AONB                             |                                                        |                                  |         |  |
| Other Wildlife Designation | ons                                                                                      | None in the vicinity                                   |                                  |         |  |
| Community Forest           |                                                                                          | Site is outside of this d                              | esignation                       |         |  |
| Tree Preservation Order    | S                                                                                        | There are no TPOs on                                   | this site                        |         |  |
| Conservation Area          |                                                                                          | Site is adjacent to the                                | Blewbury Conservation Area       |         |  |
| Listed buildings           |                                                                                          | Site could impact upon                                 | the setting of nearby listed bu  | ildings |  |
| Archaeological potential   |                                                                                          | There is no known arc                                  | haeology on this site            |         |  |
| Agricultural Land Quality  | 1                                                                                        | Grade 4                                                |                                  |         |  |
| Gas Pipeline Consultation  | on Area                                                                                  | No                                                     |                                  |         |  |
| Access                     | It is unclear if safe site access can be provided                                        |                                                        |                                  |         |  |
| Overhead Power Lines       | No major power lines cross this site; however some smaller power lines do cross the site |                                                        |                                  |         |  |
| Suitability                | Suitable for further consideration                                                       |                                                        |                                  |         |  |
| Availability               | No - Site has not been promoted for development                                          |                                                        |                                  |         |  |
| Achievability              | Yes - Site is developable                                                                |                                                        |                                  |         |  |
| Indicative Trajectory      | 0-5 years: 0 dwellings 6-15 years: 100dwellings                                          |                                                        |                                  |         |  |
| URL                        | http://maps.                                                                             | http://maps.whitehorsedc.gov.uk/gis?cat=HLA&ref=BLEW01 |                                  |         |  |

| Settlement/Parish            | Blewbury                                                                                                |                                    |                                  |                              |  |  |
|------------------------------|---------------------------------------------------------------------------------------------------------|------------------------------------|----------------------------------|------------------------------|--|--|
| HELAA Reference              | BLEW02                                                                                                  | BLEW02 Submitted Site Reference No |                                  |                              |  |  |
| Location/Address             | Land adjace                                                                                             | Land adjacent to Palmers           |                                  |                              |  |  |
| Size                         | 9.31ha                                                                                                  |                                    |                                  |                              |  |  |
| Land uses                    | Agricultural                                                                                            |                                    |                                  |                              |  |  |
| Surrounding land uses        | Agricultural                                                                                            | and residential                    |                                  |                              |  |  |
| Planning history             | None                                                                                                    |                                    |                                  |                              |  |  |
|                              | Constraints                                                                                             | s which Impact the Sui             | tability of the Site at this Sta | ge                           |  |  |
| Flood zone 2 or 3            |                                                                                                         | 0.00ha - Not in Flood Z            | Zone 2 or 3                      |                              |  |  |
| Site of Special Scientific   | Interest                                                                                                | None in the vicinity               |                                  |                              |  |  |
| Special Area of Conserv      | ation                                                                                                   | None in the vicinity               |                                  |                              |  |  |
| Registered Park / Garde      | n                                                                                                       | None in the vicinity               |                                  |                              |  |  |
| Local Wildlife Site (incl. p | oroposed)                                                                                               | Site is adjacent to Cha            | lk Pit and Lane, Blewbury        |                              |  |  |
| Ancient Woodland             | None in the vicinity                                                                                    |                                    |                                  |                              |  |  |
| Scheduled Monument           | Scheduled Monument None in the vicinity                                                                 |                                    |                                  |                              |  |  |
|                              |                                                                                                         | Other Constrain                    | nts Identified                   |                              |  |  |
| Green Belt                   | Green Belt Site is outside of the Green Belt                                                            |                                    |                                  |                              |  |  |
| Area of Outstanding Nat      | ural Beauty                                                                                             | Site is wholly within the          | e AONB                           |                              |  |  |
| Other Wildlife Designation   | er Wildlife Designations Conservation Target Area (part within)                                         |                                    |                                  |                              |  |  |
| Community Forest             |                                                                                                         | Site is outside of this d          | esignation                       |                              |  |  |
| Tree Preservation Order      | S                                                                                                       | There are no TPOs on               | this site                        |                              |  |  |
| Conservation Area            |                                                                                                         | Site is adjacent to the l          | Blewbury Conservation Area       |                              |  |  |
| Listed buildings             |                                                                                                         | Site could impact upon             | the setting of nearby listed bu  | ildings                      |  |  |
| Archaeological potential     |                                                                                                         | There is no known arcl             | haeology on this site            |                              |  |  |
| Agricultural Land Quality    | 1                                                                                                       | Grade 2                            |                                  |                              |  |  |
| Gas Pipeline Consultation    | on Area                                                                                                 | No                                 |                                  |                              |  |  |
| Access                       | It is unclear if safe site access can be provided                                                       |                                    |                                  |                              |  |  |
| Overhead Power Lines         | Overhead Power Lines No major power lines cross this site; however some smaller power lines of the site |                                    |                                  | smaller power lines do cross |  |  |
| Suitability                  | Suitable for                                                                                            | further consideration              |                                  |                              |  |  |
| Availability                 | No - Site ha                                                                                            | as not been promoted for           | r development                    |                              |  |  |
| Achievability                | Yes - Site is developable                                                                               |                                    |                                  |                              |  |  |
| Indicative Trajectory        | 0-5 years: 0 dwellings 6-15 years: 233dwellings                                                         |                                    |                                  |                              |  |  |
| URL                          | http://maps.whitehorsedc.gov.uk/gis?cat=HLA&ref=BLEW02                                                  |                                    |                                  |                              |  |  |

| Settlement/Parish                                       | Blewbury                                                                                                |                                                               |                                  |                              |
|---------------------------------------------------------|---------------------------------------------------------------------------------------------------------|---------------------------------------------------------------|----------------------------------|------------------------------|
| HELAA Reference                                         | BLEW03 Submitted Site Reference No                                                                      |                                                               |                                  | No                           |
| Location/Address                                        | Land south                                                                                              | of Palmers Stables                                            |                                  |                              |
| Size                                                    | 2.03ha                                                                                                  |                                                               |                                  |                              |
| Land uses                                               | Agricultural                                                                                            |                                                               |                                  |                              |
| Surrounding land uses                                   | Agricultural                                                                                            | and residential                                               |                                  |                              |
| Planning history                                        | None                                                                                                    |                                                               |                                  |                              |
|                                                         | Constraints                                                                                             | s which Impact the Sui                                        | tability of the Site at this Sta | ge                           |
| Flood zone 2 or 3                                       |                                                                                                         | 0.00ha - Not in Flood 2                                       | Zone 2 or 3                      |                              |
| Site of Special Scientific                              | Interest                                                                                                | None in the vicinity                                          |                                  |                              |
| Special Area of Conserv                                 | ation                                                                                                   | None in the vicinity                                          |                                  |                              |
| Registered Park / Garde                                 | n                                                                                                       | None in the vicinity                                          |                                  |                              |
| Local Wildlife Site (incl. )                            | proposed)                                                                                               | None in the vicinity                                          |                                  |                              |
| Ancient Woodland                                        |                                                                                                         | None in the vicinity                                          |                                  |                              |
| Scheduled Monument                                      | Scheduled Monument None in the vicinity                                                                 |                                                               |                                  |                              |
|                                                         |                                                                                                         | Other Constrai                                                | nts Identified                   |                              |
| Green Belt                                              | Green Belt Site is outside of the Green Belt                                                            |                                                               |                                  |                              |
| Area of Outstanding Nat                                 | f Outstanding Natural Beauty Site is wholly within the AONB                                             |                                                               |                                  |                              |
| Other Wildlife Designation                              | her Wildlife Designations None in the vicinity                                                          |                                                               |                                  |                              |
| Community Forest                                        |                                                                                                         | Site is outside of this of                                    | lesignation                      |                              |
| Tree Preservation Orders There are no TPOs on this site |                                                                                                         | this site                                                     |                                  |                              |
| Conservation Area                                       |                                                                                                         | Site could possibly impact the Blewbury Conservation Area     |                                  |                              |
| Listed buildings                                        |                                                                                                         | Site could impact upon the setting of nearby listed buildings |                                  |                              |
| Archaeological potential                                |                                                                                                         | There is no known archaeology on this site                    |                                  |                              |
| Agricultural Land Quality                               | 1                                                                                                       | Grade 2                                                       |                                  |                              |
| Gas Pipeline Consultation                               | on Area                                                                                                 | No                                                            |                                  |                              |
| Access                                                  | There is potential for safe access to be provided                                                       |                                                               |                                  |                              |
| Overhead Power Lines                                    | Overhead Power Lines No major power lines cross this site; however some smaller power lines do the site |                                                               |                                  | smaller power lines do cross |
| Suitability                                             | Suitable for further consideration                                                                      |                                                               |                                  |                              |
| Availability                                            | No - Site has not been promoted for development                                                         |                                                               |                                  |                              |
| Achievability                                           | Yes - Site is developable                                                                               |                                                               |                                  |                              |
| Indicative Trajectory                                   | 0-5 years: 0 dwellings 6-15 years: 51dwellings                                                          |                                                               |                                  |                              |
| URL                                                     | http://maps.whitehorsedc.gov.uk/gis?cat=HLA&ref=BLEW03                                                  |                                                               |                                  |                              |

| Settlement/Parish            | Blewbury                                                                                              | Blewbury                           |                                  |                              |  |  |
|------------------------------|-------------------------------------------------------------------------------------------------------|------------------------------------|----------------------------------|------------------------------|--|--|
| HELAA Reference              | BLEW04                                                                                                | BLEW04 Submitted Site Reference No |                                  |                              |  |  |
| Location/Address             | Land south                                                                                            | of Upperton                        |                                  |                              |  |  |
| Size                         | 11.83ha                                                                                               |                                    |                                  |                              |  |  |
| Land uses                    | Agricultural                                                                                          |                                    |                                  |                              |  |  |
| Surrounding land uses        | Agricultural                                                                                          | and residential                    |                                  |                              |  |  |
| Planning history             | P05/V0477                                                                                             | O; P03/V1015                       |                                  |                              |  |  |
|                              | Constraints                                                                                           | s which Impact the Sui             | tability of the Site at this Sta | ge                           |  |  |
| Flood zone 2 or 3            |                                                                                                       | 0.00ha - Not in Flood 2            | Zone 2 or 3                      |                              |  |  |
| Site of Special Scientific   | Interest                                                                                              | None in the vicinity               |                                  |                              |  |  |
| Special Area of Conserv      | ration                                                                                                | None in the vicinity               |                                  |                              |  |  |
| Registered Park / Garde      | n                                                                                                     | None in the vicinity               |                                  |                              |  |  |
| Local Wildlife Site (incl. ¡ | e (incl. proposed) Site is 108m from Above Lids Bottom, Blewbury                                      |                                    |                                  |                              |  |  |
| Ancient Woodland             | ncient Woodland None in the vicinity                                                                  |                                    |                                  |                              |  |  |
| Scheduled Monument           | Scheduled Monument None in the vicinity                                                               |                                    |                                  |                              |  |  |
|                              |                                                                                                       | Other Constrain                    | nts Identified                   |                              |  |  |
| Green Belt                   | Green Belt Site is outside of the Green Belt                                                          |                                    |                                  |                              |  |  |
| Area of Outstanding Nat      | a of Outstanding Natural Beauty Site is wholly within the AONB                                        |                                    |                                  |                              |  |  |
| Other Wildlife Designation   | ther Wildlife Designations None in the vicinity                                                       |                                    |                                  |                              |  |  |
| Community Forest             |                                                                                                       | Site is outside of this d          | esignation                       |                              |  |  |
| Tree Preservation Order      | 'S                                                                                                    | There are no TPOs on               | this site                        |                              |  |  |
| Conservation Area            |                                                                                                       | Site is adjacent to the            | Blewbury Conservation Area       |                              |  |  |
| Listed buildings             |                                                                                                       | Site could impact upor             | the setting of nearby listed bu  | ildings                      |  |  |
| Archaeological potential     |                                                                                                       | Part of the site may co            | ntain an archaeological interes  | t                            |  |  |
| Agricultural Land Quality    | 1                                                                                                     | Grade 2                            |                                  |                              |  |  |
| Gas Pipeline Consultation    | on Area                                                                                               | No                                 |                                  |                              |  |  |
| Access                       | It is unclear if safe site access can be provided                                                     |                                    |                                  |                              |  |  |
| Overhead Power Lines         | ead Power Lines  No major power lines cross this site; however some smaller power lines do o the site |                                    |                                  | smaller power lines do cross |  |  |
| Suitability                  | Suitable for further consideration                                                                    |                                    |                                  |                              |  |  |
| Availability                 | No - Site has not been promoted for development                                                       |                                    |                                  |                              |  |  |
| Achievability                | Yes - Site is developable                                                                             |                                    |                                  |                              |  |  |
| Indicative Trajectory        | 0-5 years: 0 dwellings 6-15 years: 296dwellings                                                       |                                    |                                  |                              |  |  |
| URL                          | http://maps.whitehorsedc.gov.uk/gis?cat=HLA&ref=BLEW04                                                |                                    |                                  |                              |  |  |

| Settlement/Parish                       | Blewbury                                                                                 |                                                        |                                                         |         |  |
|-----------------------------------------|------------------------------------------------------------------------------------------|--------------------------------------------------------|---------------------------------------------------------|---------|--|
| HELAA Reference                         | BLEW05                                                                                   | BLEW05 Submitted Site Reference No                     |                                                         |         |  |
| Location/Address                        | Land west                                                                                | of Woodway Road                                        |                                                         |         |  |
| Size                                    | 5.94ha                                                                                   |                                                        |                                                         |         |  |
| Land uses                               | Agricultural                                                                             |                                                        |                                                         |         |  |
| Surrounding land uses                   | Agricultural                                                                             | and residential                                        |                                                         |         |  |
| Planning history                        | P15/V1944                                                                                | O (refused)                                            |                                                         |         |  |
|                                         | Constraints                                                                              | s which Impact the Sui                                 | tability of the Site at this Sta                        | ge      |  |
| Flood zone 2 or 3                       |                                                                                          | 0.00ha - Not in Flood 2                                | Zone 2 or 3                                             |         |  |
| Site of Special Scientific              | Interest                                                                                 | None in the vicinity                                   |                                                         |         |  |
| Special Area of Conserv                 | ation                                                                                    | None in the vicinity                                   |                                                         |         |  |
| Registered Park / Garde                 | en                                                                                       | None in the vicinity                                   |                                                         |         |  |
| Local Wildlife Site (incl.              | proposed)                                                                                | Site is 363m from Abor                                 | ve Lids Bottom, Blewbury                                |         |  |
| Ancient Woodland                        |                                                                                          | None in the vicinity                                   |                                                         |         |  |
| Scheduled Monument None in the vicinity |                                                                                          |                                                        |                                                         |         |  |
|                                         | Other Constraints Identified                                                             |                                                        |                                                         |         |  |
| Green Belt                              | Green Belt Site is outside of the Green Belt                                             |                                                        |                                                         |         |  |
| Area of Outstanding Nat                 | ural Beauty                                                                              | Site is wholly within the                              | e AONB                                                  |         |  |
| Other Wildlife Designation              | Other Wildlife Designations Conservation Target Area (adjacent)                          |                                                        |                                                         |         |  |
| Community Forest                        |                                                                                          | Site is outside of this d                              | esignation                                              |         |  |
| Tree Preservation Order                 | 'S                                                                                       | There are no TPOs on                                   | this site                                               |         |  |
| Conservation Area                       |                                                                                          | Site is adjacent to the Blewbury Conservation Area     |                                                         |         |  |
| Listed buildings                        |                                                                                          | Site could impact upor                                 | the setting of nearby listed bu                         | ildings |  |
| Archaeological potential                |                                                                                          | Part of the site may co                                | Part of the site may contain an archaeological interest |         |  |
| Agricultural Land Quality               | /                                                                                        | Grade 2                                                |                                                         |         |  |
| Gas Pipeline Consultation               | on Area                                                                                  | No                                                     |                                                         |         |  |
| Access                                  | There is potential for safe access to be provided                                        |                                                        |                                                         |         |  |
| Overhead Power Lines                    | No major power lines cross this site; however some smaller power lines do cross the site |                                                        |                                                         |         |  |
| Suitability                             | Suitable for further consideration                                                       |                                                        |                                                         |         |  |
| Availability                            | Yes - site is promoted for development                                                   |                                                        |                                                         |         |  |
| Achievability                           | Yes - Site is deliverable                                                                |                                                        |                                                         |         |  |
| Indicative Trajectory                   | 0-5 years: 149 dwellings 6-15 years: 0dwellings                                          |                                                        |                                                         |         |  |
| URL                                     | http://maps                                                                              | http://maps.whitehorsedc.gov.uk/gis?cat=HLA&ref=BLEW05 |                                                         |         |  |

| Settlement/Parish            | Blewbury                                                                                      |                                    |                                  |    |  |
|------------------------------|-----------------------------------------------------------------------------------------------|------------------------------------|----------------------------------|----|--|
| HELAA Reference              | BLEW06                                                                                        | BLEW06 Submitted Site Reference No |                                  |    |  |
| Location/Address             | Land north                                                                                    | of London Road                     |                                  |    |  |
| Size                         | 24.97ha                                                                                       |                                    |                                  |    |  |
| Land uses                    | Agricultural                                                                                  |                                    |                                  |    |  |
| Surrounding land uses        | Agricultural                                                                                  | and residential                    |                                  |    |  |
| Planning history             | None                                                                                          |                                    |                                  |    |  |
|                              | Constraints                                                                                   | s which Impact the Sui             | tability of the Site at this Sta | ge |  |
| Flood zone 2 or 3            |                                                                                               | 0.00ha - Not in Flood 2            | Zone 2 or 3                      |    |  |
| Site of Special Scientific   | Interest                                                                                      | None in the vicinity               |                                  |    |  |
| Special Area of Conserv      | ation                                                                                         | None in the vicinity               |                                  |    |  |
| Registered Park / Garde      | n                                                                                             | None in the vicinity               |                                  |    |  |
| Local Wildlife Site (incl. ) | proposed) Site is adjacent to Blewburton Hill                                                 |                                    |                                  |    |  |
| Ancient Woodland             | None in the vicinity                                                                          |                                    |                                  |    |  |
| Scheduled Monument           | Scheduled Monument None in the vicinity                                                       |                                    |                                  |    |  |
|                              |                                                                                               | Other Constrain                    | nts Identified                   |    |  |
| Green Belt                   | Green Belt Site is outside of the Green Belt                                                  |                                    |                                  |    |  |
| Area of Outstanding Nat      | ding Natural Beauty Site is wholly within the AONB                                            |                                    |                                  |    |  |
| Other Wildlife Designation   | Wildlife Designations Conservation Target Area (part within)                                  |                                    |                                  |    |  |
| Community Forest             |                                                                                               | Site is outside of this d          | lesignation                      |    |  |
| Tree Preservation Order      | 'S                                                                                            | There are no TPOs on               | this site                        |    |  |
| Conservation Area            |                                                                                               | Site does not impact the           | ne conservation area             |    |  |
| Listed buildings             |                                                                                               | No listed buildings in the         | ne area                          |    |  |
| Archaeological potential     |                                                                                               | There is no known arc              | haeology on this site            |    |  |
| Agricultural Land Quality    | /                                                                                             | Grade 2                            |                                  |    |  |
| Gas Pipeline Consultation    | on Area                                                                                       | Yes                                |                                  |    |  |
| Access                       | There is existing access to the site                                                          |                                    |                                  |    |  |
| Overhead Power Lines         | Lines No major power lines cross this site; however some smaller power lines do cros the site |                                    |                                  |    |  |
| Suitability                  | Suitable for further consideration                                                            |                                    |                                  |    |  |
| Availability                 | No - Site has not been promoted for development                                               |                                    |                                  |    |  |
| Achievability                | Yes - Site is developable                                                                     |                                    |                                  |    |  |
| Indicative Trajectory        | 0-5 years: 0 dwellings 6-15 years: 624dwellings                                               |                                    |                                  |    |  |
| URL                          | http://maps.whitehorsedc.gov.uk/gis?cat=HLA&ref=BLEW06                                        |                                    |                                  |    |  |

| Settlement/Parish            | Blewbury                                                                                      |                            |                                  |                              |  |
|------------------------------|-----------------------------------------------------------------------------------------------|----------------------------|----------------------------------|------------------------------|--|
| HELAA Reference              | BLEW07 Submitted Site Reference No                                                            |                            |                                  |                              |  |
| Location/Address             | Land north                                                                                    | of Winterbrook Farm        |                                  |                              |  |
| Size                         | 41.87ha                                                                                       |                            |                                  |                              |  |
| Land uses                    | Agricultural                                                                                  |                            |                                  |                              |  |
| Surrounding land uses        | Agricultural                                                                                  | and residential            |                                  |                              |  |
| Planning history             | None                                                                                          |                            |                                  |                              |  |
|                              | Constraints                                                                                   | s which Impact the Sui     | tability of the Site at this Sta | ge                           |  |
| Flood zone 2 or 3            |                                                                                               | 0.00ha - Not in Flood 2    | Zone 2 or 3                      |                              |  |
| Site of Special Scientific   | Interest                                                                                      | None in the vicinity       |                                  |                              |  |
| Special Area of Conserv      | ation                                                                                         | None in the vicinity       |                                  |                              |  |
| Registered Park / Garde      | n                                                                                             | None in the vicinity       |                                  |                              |  |
| Local Wildlife Site (incl. ) | oroposed)                                                                                     | Site is 200m from Blev     | vburton Hill                     |                              |  |
| Ancient Woodland             | None in the vicinity                                                                          |                            |                                  |                              |  |
| Scheduled Monument           | Scheduled Monument None in the vicinity                                                       |                            |                                  |                              |  |
|                              |                                                                                               | Other Constrain            | nts Identified                   |                              |  |
| Green Belt                   | Green Belt Site is outside of the Green Belt                                                  |                            |                                  |                              |  |
| Area of Outstanding Nat      | nding Natural Beauty Site is wholly within the AONB                                           |                            |                                  |                              |  |
| Other Wildlife Designation   | er Wildlife Designations Conservation Target Area (adjacent)                                  |                            |                                  |                              |  |
| Community Forest             |                                                                                               | Site is outside of this d  | lesignation                      |                              |  |
| Tree Preservation Order      | S                                                                                             | There are no TPOs on       | this site                        |                              |  |
| Conservation Area            |                                                                                               | Site does not impact th    | ne conservation area             |                              |  |
| Listed buildings             |                                                                                               | No listed buildings in the | ne area                          |                              |  |
| Archaeological potential     |                                                                                               | There is no known arc      | haeology on this site            |                              |  |
| Agricultural Land Quality    | 1                                                                                             | Grade 2                    |                                  |                              |  |
| Gas Pipeline Consultation    | on Area                                                                                       | Yes                        |                                  |                              |  |
| Access                       | There is potential for safe access to be provided                                             |                            |                                  |                              |  |
| Overhead Power Lines         | Lines No major power lines cross this site; however some smaller power lines do cros the site |                            |                                  | smaller power lines do cross |  |
| Suitability                  | Suitable for further consideration                                                            |                            |                                  |                              |  |
| Availability                 | No - Site has not been promoted for development                                               |                            |                                  |                              |  |
| Achievability                | Yes - Site is developable                                                                     |                            |                                  |                              |  |
| Indicative Trajectory        | 0-5 years: 0 dwellings 6-15 years: 1047dwellings                                              |                            |                                  |                              |  |
| URL                          | http://maps.whitehorsedc.gov.uk/gis?cat=HLA&ref=BLEW07                                        |                            |                                  |                              |  |

| Settlement/Parish            | Blewbury                                                                                             |                                            |                                  |                             |  |
|------------------------------|------------------------------------------------------------------------------------------------------|--------------------------------------------|----------------------------------|-----------------------------|--|
| HELAA Reference              | BLEW08                                                                                               | BLEW08 Submitted Site Reference No         |                                  |                             |  |
| Location/Address             | Land south                                                                                           | of Huntsgrave Driving R                    | Range                            |                             |  |
| Size                         | 11.43ha                                                                                              |                                            |                                  |                             |  |
| Land uses                    | Agricultural                                                                                         |                                            |                                  |                             |  |
| Surrounding land uses        | Agricultural                                                                                         | and residential                            |                                  |                             |  |
| Planning history             | P00/V0048                                                                                            | /RM                                        |                                  |                             |  |
|                              | Constraints                                                                                          | s which Impact the Sui                     | tability of the Site at this Sta | ge                          |  |
| Flood zone 2 or 3            |                                                                                                      | 0.00ha - Not in Flood 2                    | Zone 2 or 3                      |                             |  |
| Site of Special Scientific   | Interest                                                                                             | None in the vicinity                       |                                  |                             |  |
| Special Area of Conserv      | ation                                                                                                | None in the vicinity                       |                                  |                             |  |
| Registered Park / Garde      | n                                                                                                    | None in the vicinity                       |                                  |                             |  |
| Local Wildlife Site (incl. ) | proposed)                                                                                            | Site is 340m from Abo                      | ve Lids Bottom, Blewbury         |                             |  |
| Ancient Woodland             |                                                                                                      | None in the vicinity                       |                                  |                             |  |
| Scheduled Monument           |                                                                                                      | None in the vicinity                       |                                  |                             |  |
|                              |                                                                                                      | Other Constrain                            | nts Identified                   |                             |  |
| Green Belt                   | Green Belt Site is outside of the Green Belt                                                         |                                            |                                  |                             |  |
| Area of Outstanding Nat      | of Outstanding Natural Beauty Site is wholly within the AONB                                         |                                            |                                  |                             |  |
| Other Wildlife Designation   | Other Wildlife Designations Conservation Target Area (part within)                                   |                                            |                                  |                             |  |
| Community Forest             |                                                                                                      | Site is outside of this d                  | esignation                       |                             |  |
| Tree Preservation Order      | 'S                                                                                                   | There are no TPOs on                       | this site                        |                             |  |
| Conservation Area            |                                                                                                      | Site does not impact the conservation area |                                  |                             |  |
| Listed buildings             |                                                                                                      | No listed buildings in the                 | ne area                          |                             |  |
| Archaeological potential     |                                                                                                      | There is no known arc                      | haeology on this site            |                             |  |
| Agricultural Land Quality    | /                                                                                                    | Grade 2 and 3                              |                                  |                             |  |
| Gas Pipeline Consultation    | on Area                                                                                              | Yes                                        |                                  |                             |  |
| Access                       | There is existing access to the site                                                                 |                                            |                                  |                             |  |
| Overhead Power Lines         | head Power Lines  No major power lines cross this site; however some smaller power lines do the site |                                            |                                  | maller power lines do cross |  |
| Suitability                  | Suitable for further consideration                                                                   |                                            |                                  |                             |  |
| Availability                 | No - Site has not been promoted for development                                                      |                                            |                                  |                             |  |
| Achievability                | Yes - Site is developable                                                                            |                                            |                                  |                             |  |
| Indicative Trajectory        | 0-5 years: 0 dwellings 6-15 years: 286dwellings                                                      |                                            |                                  |                             |  |
| URL                          | http://maps.whitehorsedc.gov.uk/gis?cat=HLA&ref=BLEW08                                               |                                            |                                  |                             |  |

| Settlement/Parish            | Blewbury                                                                                 |                                    |                                  |    |  |
|------------------------------|------------------------------------------------------------------------------------------|------------------------------------|----------------------------------|----|--|
| HELAA Reference              | BLEW09                                                                                   | BLEW09 Submitted Site Reference No |                                  |    |  |
| Location/Address             | Land at Ash                                                                              | ndown House                        |                                  |    |  |
| Size                         | 1.73ha                                                                                   |                                    |                                  |    |  |
| Land uses                    | Agricultural                                                                             |                                    |                                  |    |  |
| Surrounding land uses        | Agricultural                                                                             | and residential                    |                                  |    |  |
| Planning history             | None                                                                                     |                                    |                                  |    |  |
|                              | Constraints                                                                              | s which Impact the Sui             | tability of the Site at this Sta | ge |  |
| Flood zone 2 or 3            |                                                                                          | 0.00ha - Not in Flood 2            | Zone 2 or 3                      |    |  |
| Site of Special Scientific   | Interest                                                                                 | None in the vicinity               |                                  |    |  |
| Special Area of Conserv      | ation                                                                                    | None in the vicinity               |                                  |    |  |
| Registered Park / Garde      | n                                                                                        | None in the vicinity               |                                  |    |  |
| Local Wildlife Site (incl. ) | proposed)                                                                                | None in the vicinity               |                                  |    |  |
| Ancient Woodland             | None in the vicinity                                                                     |                                    |                                  |    |  |
| Scheduled Monument           |                                                                                          | None in the vicinity               |                                  |    |  |
|                              |                                                                                          | Other Constrain                    | nts Identified                   |    |  |
| Green Belt                   | Green Belt Site is outside of the Green Belt                                             |                                    |                                  |    |  |
| Area of Outstanding Nat      | anding Natural Beauty Site is wholly within the AONB                                     |                                    |                                  |    |  |
| Other Wildlife Designation   | ons                                                                                      | None in the vicinity               |                                  |    |  |
| Community Forest             |                                                                                          | Site is outside of this d          | lesignation                      |    |  |
| Tree Preservation Order      | 'S                                                                                       | There are no TPOs on               | this site                        |    |  |
| Conservation Area            |                                                                                          | Site does not impact the           | ne conservation area             |    |  |
| Listed buildings             |                                                                                          | No listed buildings in the         | ne area                          |    |  |
| Archaeological potential     |                                                                                          | There is no known arc              | haeology on this site            |    |  |
| Agricultural Land Quality    | /                                                                                        | Grade 2                            |                                  |    |  |
| Gas Pipeline Consultation    | on Area                                                                                  | No                                 |                                  |    |  |
| Access                       | There is existing access to the site                                                     |                                    |                                  |    |  |
| Overhead Power Lines         | No major power lines cross this site; however some smaller power lines do cross the site |                                    |                                  |    |  |
| Suitability                  | Suitable for further consideration                                                       |                                    |                                  |    |  |
| Availability                 | No - Site has not been promoted for development                                          |                                    |                                  |    |  |
| Achievability                | Yes - Site is developable                                                                |                                    |                                  |    |  |
| Indicative Trajectory        | 0-5 years: 0 dwellings 6-15 years: 43dwellings                                           |                                    |                                  |    |  |
| URL                          | http://maps.whitehorsedc.gov.uk/gis?cat=HLA&ref=BLEW09                                   |                                    |                                  |    |  |