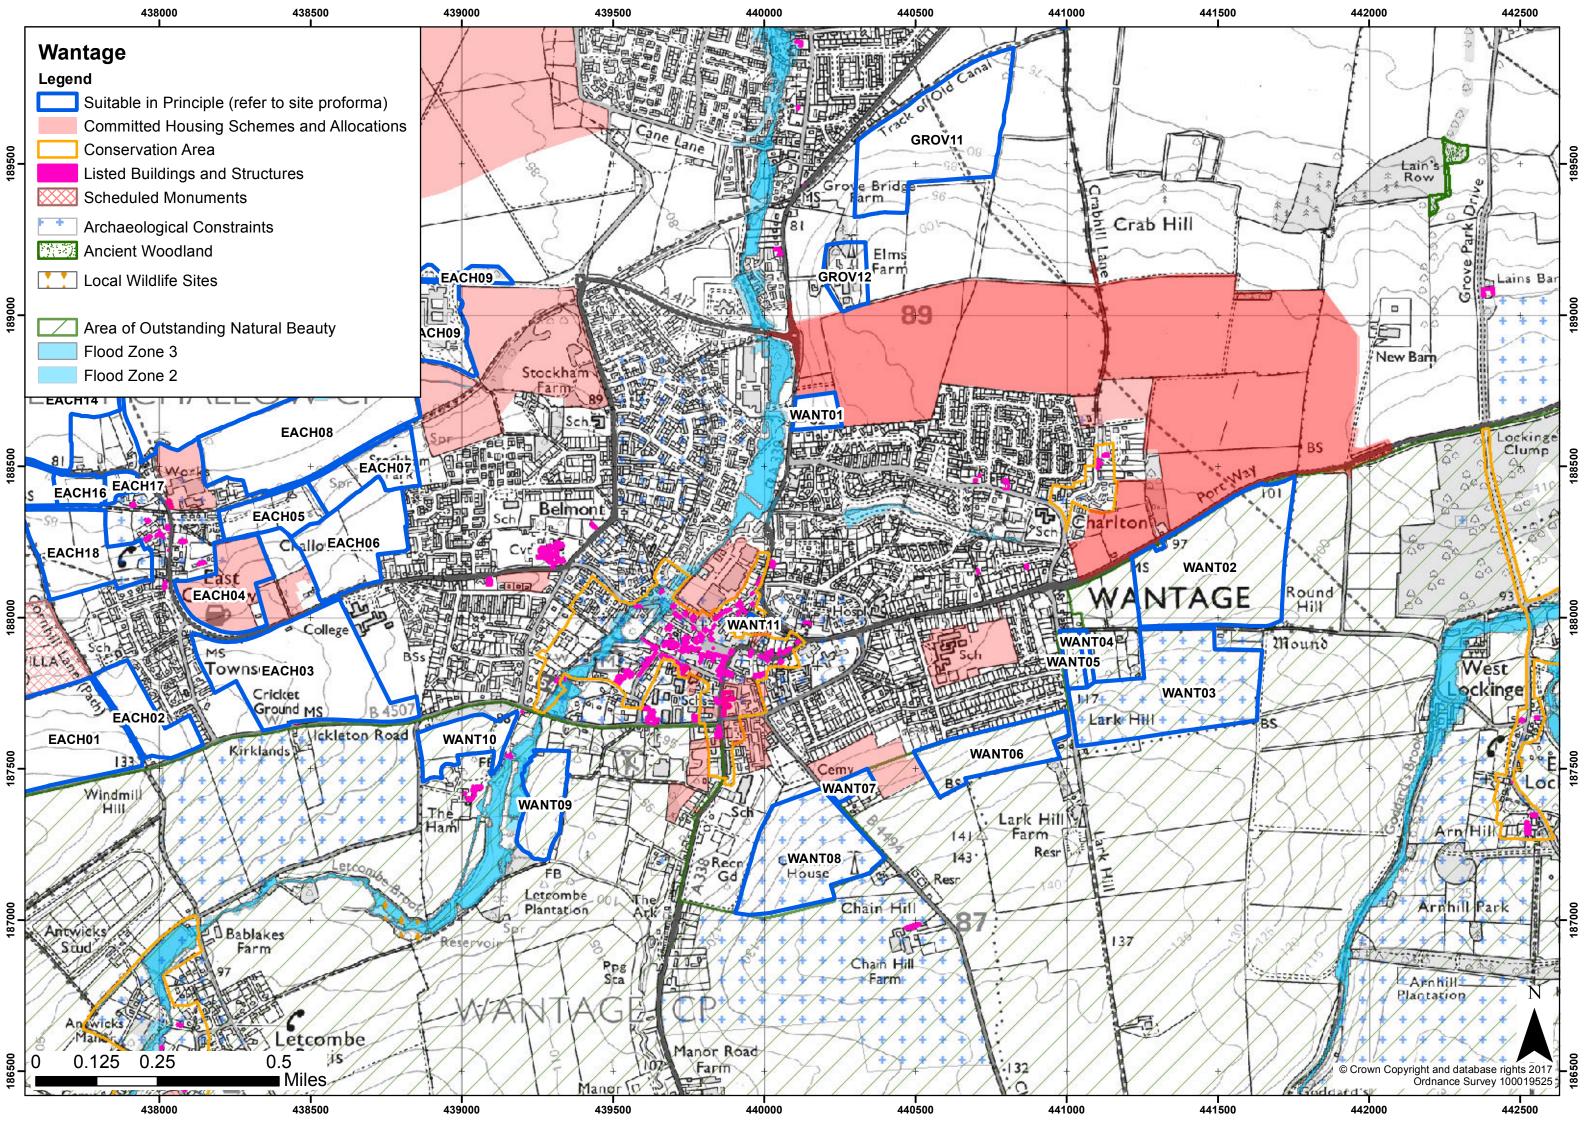

|            |  |
| Ava               | ailability                                | Yes - site is pror                       | noted for developm                                            | ent                                                                  |            |  |
| Ach               | nievability                               | Yes - Site is deli                       | verable                                                       |                                                                      |            |  |
| Ind               | <b>Indicative Trajectory</b> 0-5 years: 5 |                                          | ellings 6-15 years:                                           | 0 dwellings                                                          |            |  |



| Settlement/Parish |                                       | West Challow       |                                                         |                            |            |  |
|-------------------|---------------------------------------|--------------------|---------------------------------------------------------|----------------------------|------------|--|
| HEI               | LAA Reference                         | WECH01             |                                                         | Submitted Site Reference   | Yes / V132 |  |
| Loc               | ation/Address                         | Land at Petwick    | wick Farm Cottages, north of railway line, west of A417 |                            |            |  |
| Size              | Э