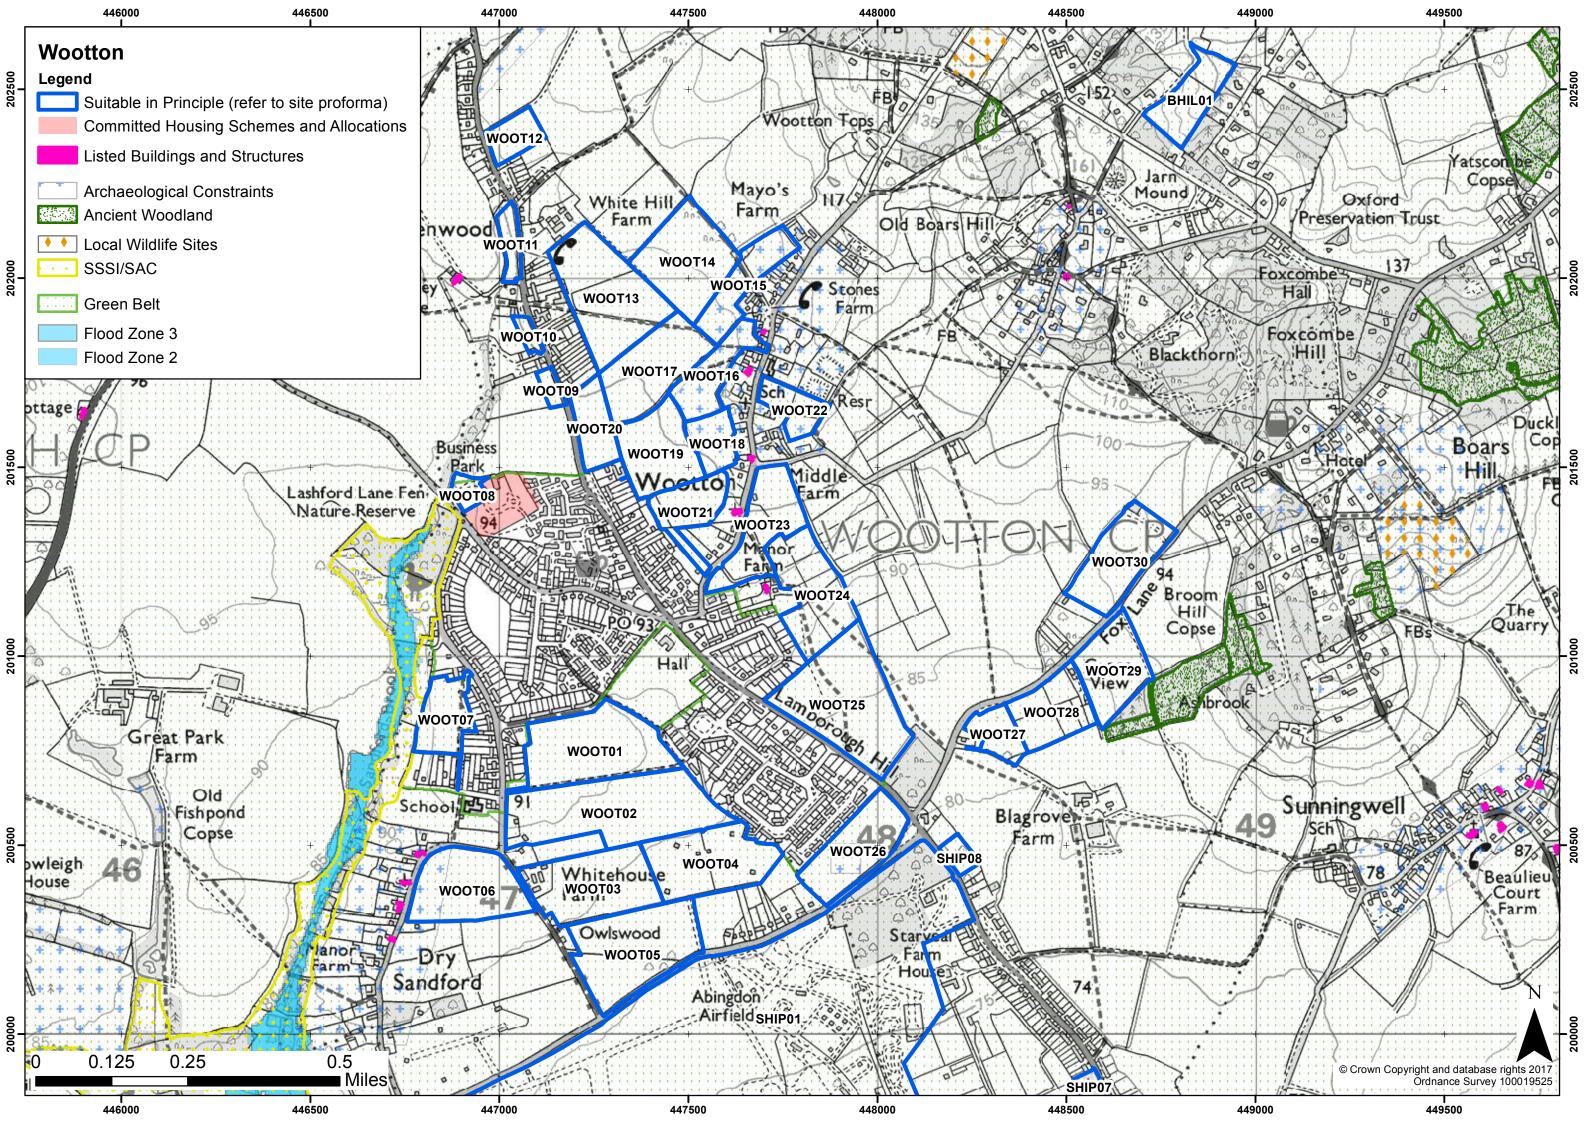

is site     |                                |            |  |
| Sui                    | Suitability Suitable in princi       |                         | iple, provided the c                     | onstraints can be overcome     |            |  |
| Ava                    | Availability Yes - site is pror      |                         | noted for developm                       | ent                            |            |  |
| Acł                    | nievability                          | Yes - Site is deli      | verable                                  |                                |            |  |
| Ind                    | icative Trajectory                   | 0-5 years: 103 d        | wellings 6-15 yea                        | rs: 0 dwellings                |            |  |