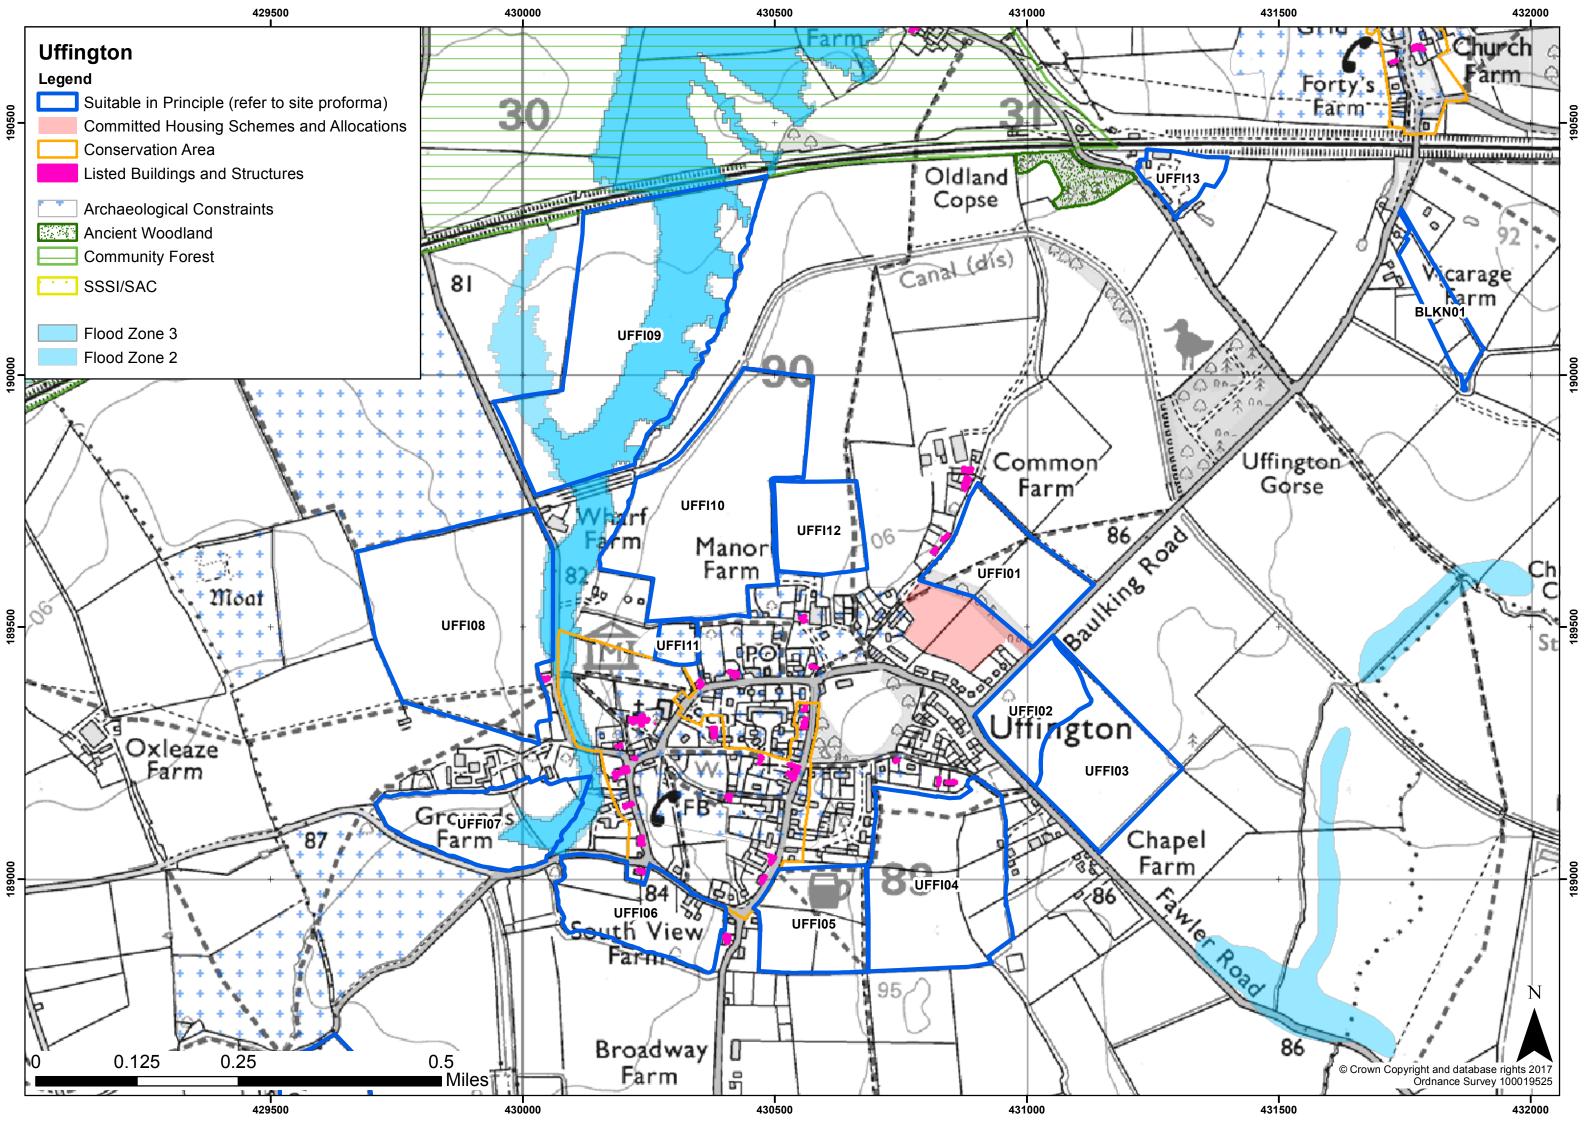

| Settlement/Parish                      |                             | Uffington                            |                                          |                                  |              |  |
|----------------------------------------|-----------------------------|--------------------------------------|------------------------------------------|----------------------------------|--------------|--|
| HELAA Reference UFFI01                 |                             |                                      | Submitted Site Reference                 | No                               |              |  |
| Loc                                    | ation/Address               | Land north of St                     | ation Road                               |                                  |              |  |
| Size                                   | 9                           | 4.91ha                               |                                          |                                  |              |  |
| Lan                                    | d uses                      | Agricultural                         |                                          |                                  |              |  |
| Sur                                    | rounding land uses          | Residential and                      | agricultural                             |                                  |              |  |
| Pla                                    | nning history               | None                                 |                                          |                                  |              |  |
|                                        | Flood zone 2 or 3           |                                      | 0.00ha - Not in Fl                       | ood Zone 2 or 3                  |              |  |
|                                        | Green Belt                  |                                      | Site is outside of t                     | he Green Belt                    |              |  |
|                                        | Site of Special Scie        | ntific Interest                      | None in the vicinit                      | у                                |              |  |
|                                        | Special Area of Cor         | nservation                           | None in the vicinit                      | у                                |              |  |
|                                        | Registered Park / G         | arden                                | None in the vicinit                      | У                                |              |  |
|                                        | Local Wildlife Site (i      | Local Wildlife Site (incl. proposed) |                                          | None in the vicinity             |              |  |
|                                        | Other Wildlife Designations |                                      | None in the vicinity                     |                                  |              |  |
|                                        | Ancient Woodland            |                                      | None in the vicinity                     |                                  |              |  |
| ints                                   | Community Forest            |                                      | Site is outside of this designation      |                                  |              |  |
| Constraints                            | Tree Preservation C         | Orders                               | There are no TPOs on this site           |                                  |              |  |
| Con                                    | Area of Outstanding         | g Natural Beauty                     | Site does not impact on this designation |                                  |              |  |
|                                        | Conservation Area           |                                      | None in the vicinit                      | у                                |              |  |
|                                        | Scheduled Monume            | ent                                  | None in the vicinit                      | у                                |              |  |
|                                        | Listed buildings            |                                      | Site could impact                        | upon the setting of nearby liste | ed buildings |  |
|                                        | Archaeological pote         | ential                               | None in the vicinit                      | у                                |              |  |
|                                        | Agricultural Land Q         | uality                               | Grade 4                                  |                                  |              |  |
|                                        | Gas Pipeline Consu          | ultation Area                        | No                                       |                                  |              |  |
|                                        | Access                      |                                      | There is existing a                      | access to the site               |              |  |
|                                        | Overhead Power Lines        |                                      | No major power lines cross this site     |                                  |              |  |
| Sui                                    | tability                    | Suitable in princ                    | iple, provided the co                    | onstraints can be overcome       |              |  |
| Ava                                    | ailability                  | No - Site has no                     | t been promoted for                      | development                      |              |  |
| Acl                                    | nievability                 | Yes - Site is dev                    | elopable                                 |                                  |              |  |
| Indicative Trajectory 0-5 years: 0 dwe |                             |                                      | ellings 6-15 years:                      | 123 dwellings                    |              |  |

| Settlement/Parish      |                                      | Uffington                | n                                                           |                                             |  |  |  |
|------------------------|--------------------------------------|--------------------------|-------------------------------------------------------------|---------------------------------------------|--|--|--|
| HELAA Reference UFFI02 |                                      |                          | Submitted Site Reference                                    | Yes / V136                                  |  |  |  |
| Loc                    | ation/Address                        | Land the south 6         | east of Station Road                                        | ast of Station Road and east of Fawler Road |  |  |  |
| Size                   | 9                                    | 3.19ha                   |                                                             |                                             |  |  |  |
| Lan                    | d uses                               | Agricultural             |                                                             |                                             |  |  |  |
| Sur                    | rounding land uses                   | Residential and          | agricultural                                                |                                             |  |  |  |
| Plai                   | nning history                        | None                     |                                                             |                                             |  |  |  |
|                        | Flood zone 2 or 3                    |                          | 0.00ha - Not in F                                           | ood Zone 2 or 3                             |  |  |  |
|                        | Green Belt                           |                          | Site is outside of t                                        | he Green Belt                               |  |  |  |
|                        | Site of Special Scientific Interest  |                          | None in the vicinit                                         | у                                           |  |  |  |
|                        | Special Area of Cor                  | nservation               | None in the vicinit                                         | у                                           |  |  |  |
|                        | Registered Park / Garden             |                          | None in the vicinit                                         | у                                           |  |  |  |
|                        | Local Wildlife Site (incl. proposed) |                          | None in the vicinity                                        |                                             |  |  |  |
|                        | Other Wildlife Designations          |                          | None in the vicinity                                        |                                             |  |  |  |
|                        | Ancient Woodland                     |                          | None in the vicinit                                         | у                                           |  |  |  |
| ints                   | Community Forest                     |                          | Site is outside of t                                        | his designation                             |  |  |  |
| Constraints            | Tree Preservation C                  | Tree Preservation Orders |                                                             | There are no TPOs on this site              |  |  |  |
| Con                    | Area of Outstanding                  | g Natural Beauty         | Site does not impact on this designation                    |                                             |  |  |  |
|                        | Conservation Area                    |                          | Sight could possibly impact the Uffington Conservation Area |                                             |  |  |  |
|                        | Scheduled Monume                     | ent                      | None in the vicinity                                        |                                             |  |  |  |
| I                      | Listed buildings                     |                          | No listed buildings                                         | s in the area                               |  |  |  |
|                        | Archaeological pote                  | ential                   | None in the vicinit                                         | у                                           |  |  |  |
| 1                      | Agricultural Land Q                  | uality                   | Grade 4                                                     |                                             |  |  |  |
|                        | Gas Pipeline Consu                   | ultation Area            | No                                                          |                                             |  |  |  |
|                        | Access                               |                          | There is existing a                                         | access to the site                          |  |  |  |
|                        | Overhead Power Lines                 |                          | No major power li                                           | nes cross this site                         |  |  |  |
| Sui                    | tability                             | Suitable in princ        | iple, provided the co                                       | onstraints can be overcome                  |  |  |  |
| Ava                    | ailability                           | Yes - site is pror       | noted for developm                                          | ent                                         |  |  |  |
| Ach                    | nievability                          | Yes - Site is deli       | verable                                                     |                                             |  |  |  |
| Ind                    | icative Trajectory                   | 0-5 years: 80 dw         | vellings 6-15 years                                         | s: 0 dwellings                              |  |  |  |

| Settlement/Parish Uffing |                                | Uffington         |                                          |                                     |              |  |  |
|--------------------------|--------------------------------|-------------------|------------------------------------------|-------------------------------------|--------------|--|--|
| HEI                      | _AA Reference                  | UFFI03            |                                          | Submitted Site Reference            | No           |  |  |
| Loc                      | ation/Address                  | Land east of Fav  | wler Road                                | ler Road                            |              |  |  |
| Size                     | 9                              | 5.41ha            |                                          |                                     |              |  |  |
| Lan                      | d uses                         | Agricultural      |                                          |                                     |              |  |  |
| Sur                      | rounding land uses             | Agricultural and  | residential                              |                                     |              |  |  |
| Pla                      | nning history                  | None              |                                          |                                     |              |  |  |
|                          | Flood zone 2 or 3              |                   | 0.00ha - Not in Fl                       | ood Zone 2 or 3                     |              |  |  |
|                          | Green Belt                     |                   | Site is outside of t                     | he Green Belt                       |              |  |  |
|                          | Site of Special Scie           | ntific Interest   | None in the vicinit                      | у                                   |              |  |  |
|                          | Special Area of Cor            | nservation        | None in the vicinit                      | у                                   |              |  |  |
|                          | Registered Park / G            | arden             | None in the vicinit                      | у                                   |              |  |  |
|                          | Local Wildlife Site (i         | ncl. proposed)    | None in the vicinit                      | None in the vicinity                |              |  |  |
|                          | Other Wildlife Designations    |                   | None in the vicinity                     |                                     |              |  |  |
|                          | Ancient Woodland               |                   | None in the vicinity                     |                                     |              |  |  |
| ints                     | Community Forest               | Community Forest  |                                          | Site is outside of this designation |              |  |  |
| Constraints              | Tree Preservation C            | Orders            | There are no TPOs on this site           |                                     |              |  |  |
| Con                      | Area of Outstanding            | Natural Beauty    | Site does not impact on this designation |                                     |              |  |  |
|                          | Conservation Area              |                   | Sight could possib                       | ly impact the Uffington Conse       | rvation Area |  |  |
|                          | Scheduled Monume               | ent               | None in the vicinit                      | у                                   |              |  |  |
|                          | Listed buildings               |                   | No listed buildings                      | s in the area                       |              |  |  |
|                          | Archaeological pote            | ential            | None in the vicinit                      | у                                   |              |  |  |
|                          | Agricultural Land Q            | uality            | Grade 4                                  |                                     |              |  |  |
|                          | Gas Pipeline Consu             | ıltation Area     | No                                       |                                     |              |  |  |
|                          | Access                         |                   | There is existing a                      | access to the site                  |              |  |  |
|                          | Overhead Power Li              | nes               | No major power lines cross this site     |                                     |              |  |  |
| Sui                      | Suitability Suitable in princi |                   | iple, provided the co                    | onstraints can be overcome          |              |  |  |
| Ava                      | ilability                      | No - Site has no  | t been promoted for                      | development                         |              |  |  |
| Ach                      | nievability                    | Yes - Site is dev | elopable                                 |                                     |              |  |  |
| Ind                      | icative Trajectory             | 0-5 years: 0 dwe  | ellings 6-15 years:                      | 135 dwellings                       |              |  |  |

| Settlement/Parish |                                      | Uffington         | Uffington                                |                                  |                      |  |  |
|-------------------|--------------------------------------|-------------------|------------------------------------------|----------------------------------|----------------------|--|--|
| HEI               | HELAA Reference UFFI04               |                   |                                          | Submitted Site Reference         | No                   |  |  |
| Loc               | ation/Address                        | Land south of U   | pper Common Lane                         | 9                                |                      |  |  |
| Size              | 9                                    | 9.34ha            |                                          |                                  |                      |  |  |
| Lan               | d uses                               | Agricultural      |                                          |                                  |                      |  |  |
| Sur               | rounding land uses                   | Residential, recr | eational and agricu                      | Itural                           |                      |  |  |
| Plai              | nning history                        | P14/V2904/O; P    | 14/V2752/SCR                             |                                  |                      |  |  |
|                   | Flood zone 2 or 3                    |                   | 0.00ha - Not in Fl                       | ood Zone 2 or 3                  |                      |  |  |
|                   | Green Belt                           |                   | Site is outside of t                     | he Green Belt                    |                      |  |  |
|                   | Site of Special Scientific Interest  |                   | None in the vicinit                      | у                                |                      |  |  |
|                   | Special Area of Conservation         |                   | None in the vicinit                      | у                                |                      |  |  |
|                   | Registered Park / Garden             |                   | None in the vicinit                      | у                                |                      |  |  |
|                   | Local Wildlife Site (incl. proposed) |                   | None in the vicinity                     |                                  |                      |  |  |
|                   | Other Wildlife Designations          |                   | None in the vicinity                     |                                  |                      |  |  |
|                   | Ancient Woodland                     |                   | None in the vicinit                      | у                                |                      |  |  |
| ints              | Community Forest                     |                   | Site is outside of t                     | his designation                  |                      |  |  |
| Constraints       | Tree Preservation Orders             |                   | There are no TPOs on this site           |                                  |                      |  |  |
| Cor               | Area of Outstanding                  | g Natural Beauty  | Site does not impact on this designation |                                  |                      |  |  |
|                   | Conservation Area                    |                   | None in the vicinity                     |                                  |                      |  |  |
|                   | Scheduled Monume                     | ent               | None in the vicinity                     |                                  |                      |  |  |
|                   | Listed buildings                     |                   | Site could impact                        | upon the setting of nearby liste | ed buildings         |  |  |
|                   | Archaeological pote                  | ential            | There is a known                         | archaeological interest on the   | vicinity of the site |  |  |
|                   | Agricultural Land Q                  | uality            | Grade 4                                  |                                  |                      |  |  |
|                   | Gas Pipeline Consu                   | ultation Area     | No                                       |                                  |                      |  |  |
|                   | Access                               |                   | There is potential                       | for safe access to be provided   |                      |  |  |
|                   | Overhead Power Lines                 |                   | Minor power lines                        | traverse site                    |                      |  |  |
| Sui               | tability                             | Suitable in princ | iple, provided the co                    | onstraints can be overcome       |                      |  |  |
|                   | ailability                           |                   | t been promoted for                      | r development                    |                      |  |  |
| Ach               | nievability                          | Yes - Site is dev | elopable                                 |                                  |                      |  |  |
| Ind               | icative Trajectory                   | 0-5 years: 0 dwe  | ellings 6-15 years:                      | 234 dwellings                    |                      |  |  |

| Settlement/Parish |                                      | Uffington         | Uffington                                            |                                  |              |  |  |
|-------------------|--------------------------------------|-------------------|------------------------------------------------------|----------------------------------|--------------|--|--|
| HE                | LAA Reference                        | UFFI05            |                                                      | Submitted Site Reference         | No           |  |  |
| Loc               | ation/Address                        | Land south of Pa  | atricks Orchard                                      |                                  |              |  |  |
| Size              | Э                                    | 4.33ha            |                                                      |                                  |              |  |  |
| Lan               | d uses                               | Agricultural      |                                                      |                                  |              |  |  |
| Sur               | rounding land uses                   | Agricultural and  | residential                                          |                                  |              |  |  |
| Pla               | nning history                        | P65/V5105         |                                                      |                                  |              |  |  |
|                   | Flood zone 2 or 3                    |                   | 0.00ha - Not in Fl                                   | ood Zone 2 or 3                  |              |  |  |
|                   | Green Belt                           |                   | Site is outside of t                                 | he Green Belt                    |              |  |  |
|                   | Site of Special Scie                 | ntific Interest   | None in the vicinit                                  | у                                |              |  |  |
|                   | Special Area of Cor                  | nservation        | None in the vicinit                                  | у                                |              |  |  |
|                   | Registered Park / G                  | arden             | None in the vicinit                                  | у                                |              |  |  |
|                   | Local Wildlife Site (incl. proposed) |                   | None in the vicinity                                 |                                  |              |  |  |
|                   | Other Wildlife Designations          |                   | None in the vicinity                                 |                                  |              |  |  |
|                   | Ancient Woodland                     |                   | None in the vicinity                                 |                                  |              |  |  |
| ints              | Community Forest                     |                   | Site is outside of t                                 | his designation                  |              |  |  |
| Constraints       | Tree Preservation C                  | Orders            | There are no TPOs on this site                       |                                  |              |  |  |
| Con               | Area of Outstanding                  | natural Beauty    | Site does not impact on this designation             |                                  |              |  |  |
|                   | Conservation Area                    |                   | Within the Uffington Conservation Area (High Impact) |                                  |              |  |  |
|                   | Scheduled Monume                     | ent               | None in the vicinit                                  | у                                |              |  |  |
|                   | Listed buildings                     |                   | Site could impact                                    | upon the setting of nearby liste | ed buildings |  |  |
|                   | Archaeological pote                  | ential            | None in the vicinit                                  | у                                |              |  |  |
|                   | Agricultural Land Q                  | uality            | Grade 4                                              |                                  |              |  |  |
|                   | Gas Pipeline Consu                   | ıltation Area     | No                                                   |                                  |              |  |  |
|                   | Access                               |                   | There is existing access to the site                 |                                  |              |  |  |
|                   | Overhead Power Li                    | nes               | Minor power lines traverse site                      |                                  |              |  |  |
| Sui               | tability                             | Suitable in princ | iple, provided the co                                | onstraints can be overcome       |              |  |  |
| Ava               | ailability                           | No - Site has no  | t been promoted for                                  | development                      |              |  |  |
| Acł               | nievability                          | Yes - Site is dev | elopable                                             |                                  |              |  |  |
| Ind               | icative Trajectory                   | 0-5 years: 0 dwe  | ellings 6-15 years:                                  | 87 dwellings                     |              |  |  |

| Settlement/Parish Uffing |                                | Uffington         |                                          |                                  |              |  |  |
|--------------------------|--------------------------------|-------------------|------------------------------------------|----------------------------------|--------------|--|--|
| HELAA Reference UFFI06   |                                |                   | Submitted Site Reference                 | No                               |              |  |  |
| Loc                      | ation/Address                  | Land south of W   | oolstone Road                            |                                  |              |  |  |
| Size                     | 9                              | 4.79ha            |                                          |                                  |              |  |  |
| Lan                      | d uses                         | Agricultural      |                                          |                                  |              |  |  |
| Sur                      | rounding land uses             | Agricultural and  | residential                              |                                  |              |  |  |
| Pla                      | nning history                  | P10/V0976; P09    | /V1929; P08/V1514                        | ļ                                |              |  |  |
|                          | Flood zone 2 or 3              |                   | 0.00ha - Not in Fl                       | ood Zone 2 or 3                  |              |  |  |
|                          | Green Belt                     |                   | Site is outside of t                     | he Green Belt                    |              |  |  |
|                          | Site of Special Scie           | ntific Interest   | None in the vicinit                      | у                                |              |  |  |
|                          | Special Area of Cor            | nservation        | None in the vicinit                      | у                                |              |  |  |
|                          | Registered Park / G            | arden             | None in the vicinit                      | у                                |              |  |  |
|                          | Local Wildlife Site (i         | incl. proposed)   | None in the vicinit                      | None in the vicinity             |              |  |  |
|                          | Other Wildlife Designations    |                   | None in the vicinity                     |                                  |              |  |  |
|                          | Ancient Woodland               |                   | None in the vicinity                     |                                  |              |  |  |
| ints                     | Community Forest               |                   | Site is outside of this designation      |                                  |              |  |  |
| Constraints              | Tree Preservation C            | Orders            | There are no TPOs on this site           |                                  |              |  |  |
| Con                      | Area of Outstanding            | y Natural Beauty  | Site does not impact on this designation |                                  |              |  |  |
|                          | Conservation Area              |                   | None in the vicinity                     |                                  |              |  |  |
|                          | Scheduled Monume               | ent               | None in the vicinit                      | у                                |              |  |  |
|                          | Listed buildings               |                   | Site could impact                        | upon the setting of nearby liste | ed buildings |  |  |
|                          | Archaeological pote            | ential            | None in the vicinit                      | у                                |              |  |  |
|                          | Agricultural Land Q            | uality            | Grade 3                                  |                                  |              |  |  |
|                          | Gas Pipeline Consu             | ıltation Area     | No                                       |                                  |              |  |  |
|                          | Access                         |                   | There is potential                       | for safe access to be provided   |              |  |  |
|                          | Overhead Power Li              | nes               | No major power lines cross this site     |                                  |              |  |  |
| Sui                      | Suitability Suitable in princi |                   | iple, provided the co                    | onstraints can be overcome       |              |  |  |
| Ava                      | ilability                      | No - Site has no  | t been promoted for                      | development                      |              |  |  |
| Ach                      | nievability                    | Yes - Site is dev | elopable                                 |                                  |              |  |  |
| Ind                      | icative Trajectory             | 0-5 years: 0 dwe  | ellings 6-15 years:                      | 120 dwellings                    |              |  |  |

| Settlement/Parish Uffington |                                | Uffington         |                                          |                                  |              |  |  |
|-----------------------------|--------------------------------|-------------------|------------------------------------------|----------------------------------|--------------|--|--|
| HEI                         | _AA Reference                  | UFFI07            |                                          | Submitted Site Reference         | No           |  |  |
| Loc                         | ation/Address                  | Land north of W   | oolstone Road                            |                                  |              |  |  |
| Size                        | 9                              | 5.03ha            |                                          |                                  |              |  |  |
| Lan                         | d uses                         | Agricultural      |                                          |                                  |              |  |  |
| Sur                         | rounding land uses             | Agricultural and  | residential                              |                                  |              |  |  |
| Pla                         | nning history                  | None              |                                          |                                  |              |  |  |
|                             | Flood zone 2 or 3              |                   | 0.92ha - Part of s                       | ite within Flood Zone 2 and/or   | 3 (11%-25%)  |  |  |
|                             | Green Belt                     |                   | Site is outside of t                     | he Green Belt                    |              |  |  |
|                             | Site of Special Scie           | ntific Interest   | None in the vicinit                      | у                                |              |  |  |
|                             | Special Area of Cor            | nservation        | None in the vicinit                      | у                                |              |  |  |
|                             | Registered Park / G            | arden             | None in the vicinit                      | у                                |              |  |  |
|                             | Local Wildlife Site (i         | incl. proposed)   | None in the vicinity                     |                                  |              |  |  |
|                             | Other Wildlife Designations    |                   | None in the vicinity                     |                                  |              |  |  |
|                             | Ancient Woodland               |                   | None in the vicinity                     |                                  |              |  |  |
| ints                        | Community Forest               |                   | Site is outside of this designation      |                                  |              |  |  |
| Constraints                 | Tree Preservation C            | Orders            | There are no TPOs on this site           |                                  |              |  |  |
| Con                         | Area of Outstanding            | y Natural Beauty  | Site does not impact on this designation |                                  |              |  |  |
|                             | Conservation Area              |                   | None in the vicinit                      | у                                |              |  |  |
|                             | Scheduled Monume               | ent               | None in the vicinit                      | у                                |              |  |  |
|                             | Listed buildings               |                   | Site could impact                        | upon the setting of nearby liste | ed buildings |  |  |
|                             | Archaeological pote            | ential            | None in the vicinit                      | у                                |              |  |  |
|                             | Agricultural Land Q            | uality            | Grade 4                                  |                                  |              |  |  |
|                             | Gas Pipeline Consu             | ıltation Area     | No                                       |                                  |              |  |  |
|                             | Access                         |                   | There is existing a                      | access to the site               |              |  |  |
|                             | Overhead Power Li              | nes               | Minor power lines cut corner of site     |                                  |              |  |  |
| Sui                         | Suitability Suitable in princi |                   | iple, provided the co                    | onstraints can be overcome       |              |  |  |
| Ava                         | ilability                      | No - Site has no  | t been promoted for                      | development                      |              |  |  |
| Ach                         | nievability                    | Yes - Site is dev | elopable                                 |                                  |              |  |  |
| Ind                         | icative Trajectory             | 0-5 years: 0 dwe  | ellings 6-15 years:                      | 103 dwellings                    |              |  |  |

| Settlement/Parish Uffing |                                      | Uffington         |                                                               |                                |            |  |
|--------------------------|--------------------------------------|-------------------|---------------------------------------------------------------|--------------------------------|------------|--|
| HELAA Reference UFFI08   |                                      |                   | Submitted Site Reference                                      | No                             |            |  |
| Loc                      | ation/Address                        | Land west of Fe   | rnham Road                                                    |                                |            |  |
| Size                     | Э                                    | 13.23ha           |                                                               |                                |            |  |
| Lan                      | d uses                               | Agricultural      |                                                               |                                |            |  |
| Sur                      | rounding land uses                   | Agricultural and  | residential                                                   |                                |            |  |
| Plai                     | nning history                        | None              |                                                               |                                |            |  |
|                          | Flood zone 2 or 3                    |                   | 0.53ha - Negligib                                             | le area in Flood Zone 2 and/or | 3 (1%-10%) |  |
|                          | Green Belt                           |                   | Site is outside of t                                          | he Green Belt                  |            |  |
|                          | Site of Special Scie                 | ntific Interest   | None in the vicinit                                           | у                              |            |  |
|                          | Special Area of Conservation         |                   | None in the vicinit                                           | у                              |            |  |
|                          | Registered Park / Garden             |                   | None in the vicinit                                           | None in the vicinity           |            |  |
|                          | Local Wildlife Site (incl. proposed) |                   | None in the vicinity                                          |                                |            |  |
|                          | Other Wildlife Designations          |                   | None in the vicinity                                          |                                |            |  |
|                          | Ancient Woodland                     |                   | None in the vicinity                                          |                                |            |  |
| ints                     | Community Forest                     | Community Forest  |                                                               | his designation                |            |  |
| Constraints              | Tree Preservation C                  | Orders            | There are no TPOs on this site                                |                                |            |  |
| Con                      | Area of Outstanding Natural Beauty   |                   | Site does not impact on this designation                      |                                |            |  |
|                          | Conservation Area                    |                   | Adjacent to Uffington Conservation Area (medium impact)       |                                |            |  |
|                          | Scheduled Monume                     | ent               | None in the vicinity                                          |                                |            |  |
|                          | Listed buildings                     |                   | Site could impact upon the setting of nearby listed buildings |                                |            |  |
|                          | Archaeological pote                  | ential            | None in the vicinit                                           | у                              |            |  |
|                          | Agricultural Land Q                  | uality            | Grade 3                                                       |                                |            |  |
|                          | Gas Pipeline Consu                   | ultation Area     | No                                                            |                                |            |  |
|                          | Access                               |                   | There is existing a                                           | access to the site             |            |  |
|                          | Overhead Power Lines                 |                   | Minor power lines                                             | traverse site                  |            |  |
| Sui                      | tability                             | Suitable in princ | iple, provided the co                                         | onstraints can be overcome     |            |  |
| Ava                      | ailability                           | No - Site has no  | t been promoted fo                                            | r development                  |            |  |
| Ach                      | nievability                          | Yes - Site is dev | relopable                                                     |                                |            |  |
| Ind                      | icative Trajectory                   | 0-5 years: 0 dwe  | ellings 6-15 years:                                           | 318 dwellings                  |            |  |

| Settlement/Parish |                                      | Uffington         |                                          |                                     |                    |  |  |
|-------------------|--------------------------------------|-------------------|------------------------------------------|-------------------------------------|--------------------|--|--|
| HEI               | _AA Reference                        | UFFI09            |                                          | Submitted Site Reference            | No                 |  |  |
| Loc               | ation/Address                        | Land east of Fer  | nham Road                                | nham Road                           |                    |  |  |
| Size              | 9                                    | 16.81ha           |                                          |                                     |                    |  |  |
| Lan               | d uses                               | Agricultural      |                                          |                                     |                    |  |  |
| Sur               | rounding land uses                   | Agricultural and  | residential                              |                                     |                    |  |  |
| Plai              | nning history                        | None              |                                          |                                     |                    |  |  |
|                   | Flood zone 2 or 3                    |                   | 8.36ha - Large pa                        | art of site within Flood Zone 2 a   | and/or 3 (26%-50%) |  |  |
|                   | Green Belt                           |                   | Site is outside of t                     | he Green Belt                       |                    |  |  |
|                   | Site of Special Scie                 | ntific Interest   | Site is 482m from                        | Fernham Meadows                     |                    |  |  |
|                   | Special Area of Cor                  | nservation        | None in the vicinit                      | у                                   |                    |  |  |
|                   | Registered Park / G                  | arden             | None in the vicinit                      | у                                   |                    |  |  |
|                   | Local Wildlife Site (incl. proposed) |                   | None in the vicinity                     |                                     |                    |  |  |
|                   | Other Wildlife Designations          |                   | Possible presence of Eurasian Badger     |                                     |                    |  |  |
|                   | Ancient Woodland                     |                   | None in the vicinity                     |                                     |                    |  |  |
| ints              | Community Forest                     | Community Forest  |                                          | Site is outside of this designation |                    |  |  |
| Constraints       | Tree Preservation C                  | Orders            | There are no TPOs on this site           |                                     |                    |  |  |
| Con               | Area of Outstanding                  | y Natural Beauty  | Site does not impact on this designation |                                     |                    |  |  |
|                   | Conservation Area                    |                   | None in the vicinit                      | у                                   |                    |  |  |
|                   | Scheduled Monume                     | ent               | None in the vicinit                      | у                                   |                    |  |  |
|                   | Listed buildings                     |                   | No listed buildings                      | s in the area                       |                    |  |  |
|                   | Archaeological pote                  | ential            | None in the vicinit                      | у                                   |                    |  |  |
|                   | Agricultural Land Q                  | uality            | Grade 3 and 4                            |                                     |                    |  |  |
|                   | Gas Pipeline Consu                   | ıltation Area     | No                                       |                                     |                    |  |  |
|                   | Access                               |                   | There is potential                       | for safe access to be provided      |                    |  |  |
|                   | Overhead Power Li                    | nes               | No major power li                        | nes cross this site                 |                    |  |  |
| Sui               | Suitability Suitable in princi       |                   | iple, provided the co                    | onstraints can be overcome          |                    |  |  |
| Ava               | ilability                            | No - Site has no  | t been promoted for                      | development                         |                    |  |  |
| Ach               | nievability                          | Yes - Site is dev | elopable                                 |                                     |                    |  |  |
| Ind               | icative Trajectory                   | 0-5 years: 0 dwe  | ellings 6-15 years:                      | 211 dwellings                       |                    |  |  |

| Settlement/Parish |                                      | Uffington          | Uffington                                |                                    |                      |  |  |
|-------------------|--------------------------------------|--------------------|------------------------------------------|------------------------------------|----------------------|--|--|
| HEI               | LAA Reference                        | UFFI10             |                                          | Submitted Site Reference           | No                   |  |  |
| Loc               | ation/Address                        | Land south of ol   | d canal, adjacent to                     | canal, adjacent to treatment works |                      |  |  |
| Size              | Э                                    | 12.26ha            |                                          |                                    |                      |  |  |
| Lan               | d uses                               | Agricultural       |                                          |                                    |                      |  |  |
| Sur               | rounding land uses                   | Industrial, agricu | Iltural and residentia                   | al                                 |                      |  |  |
| Pla               | nning history                        | None               |                                          |                                    |                      |  |  |
|                   | Flood zone 2 or 3                    |                    | 0.00ha - Not in Fl                       | ood Zone 2 or 3                    |                      |  |  |
|                   | Green Belt                           |                    | Site is outside of t                     | he Green Belt                      |                      |  |  |
|                   | Site of Special Scie                 | ntific Interest    | None in the vicinit                      | у                                  |                      |  |  |
|                   | Special Area of Cor                  | nservation         | None in the vicinit                      | у                                  |                      |  |  |
|                   | Registered Park / G                  | arden              | None in the vicinit                      | у                                  |                      |  |  |
|                   | Local Wildlife Site (incl. proposed) |                    | None in the vicinity                     |                                    |                      |  |  |
|                   | Other Wildlife Designations          |                    | None in the vicinity                     |                                    |                      |  |  |
|                   | Ancient Woodland                     |                    | None in the vicinity                     |                                    |                      |  |  |
| ints              | Community Forest                     |                    | Site is outside of this designation      |                                    |                      |  |  |
| Constraints       | Tree Preservation C                  | Orders             | There are no TPOs on this site           |                                    |                      |  |  |
| Con               | Area of Outstanding                  | y Natural Beauty   | Site does not impact on this designation |                                    |                      |  |  |
|                   | Conservation Area                    |                    | None in the vicinity                     |                                    |                      |  |  |
|                   | Scheduled Monume                     | ent                | None in the vicinit                      | у                                  |                      |  |  |
|                   | Listed buildings                     |                    | Site could impact                        | upon the setting of nearby liste   | ed buildings         |  |  |
|                   | Archaeological pote                  | ential             | There is a known                         | archaeological interest on the     | vicinity of the site |  |  |
|                   | Agricultural Land Q                  | uality             | Grade 3                                  |                                    |                      |  |  |
|                   | Gas Pipeline Consu                   | ıltation Area      | No                                       |                                    |                      |  |  |
|                   | Access                               |                    | It is unclear if safe                    | site access can be provided        |                      |  |  |
|                   | Overhead Power Lines                 |                    | Minor power lines                        | traverse site                      |                      |  |  |
| Sui               | Suitability Suitable in princi       |                    | iple, provided the co                    | onstraints can be overcome         |                      |  |  |
| Ava               | ailability                           | No - Site has no   | t been promoted for                      | r development                      |                      |  |  |
| Ach               | nievability                          | Yes - Site is dev  | elopable                                 |                                    |                      |  |  |
| Ind               | icative Trajectory                   | 0-5 years: 0 dwe   | ellings 6-15 years:                      | 307 dwellings                      |                      |  |  |

| Settlement/Parish U |                                      | Uffington               |                                                                      |                                |                      |  |
|---------------------|--------------------------------------|-------------------------|----------------------------------------------------------------------|--------------------------------|----------------------|--|
| HEI                 | HELAA Reference UFFI11               |                         |                                                                      | Submitted Site Reference       | Yes / V215           |  |
| Loc                 | ation/Address                        | Land to the west        | t of Green Lane                                                      |                                |                      |  |
| Size                | 9                                    | 0.67ha                  |                                                                      |                                |                      |  |
| Lan                 | d uses                               | Agricultural            |                                                                      |                                |                      |  |
| Sur                 | rounding land uses                   | Agricultural, trea      | tment works and re                                                   | sidential                      |                      |  |
| Plai                | nning history                        | None                    |                                                                      |                                |                      |  |
|                     | Flood zone 2 or 3                    |                         | 0.00ha - Not in Fl                                                   | lood Zone 2 or 3               |                      |  |
|                     | Green Belt                           |                         | Site is outside of t                                                 | he Green Belt                  |                      |  |
|                     | Site of Special Scie                 | ntific Interest         | None in the vicinit                                                  | у                              |                      |  |
|                     | Special Area of Conservation         |                         | None in the vicinit                                                  | у                              |                      |  |
|                     | Registered Park / Garden             |                         | None in the vicinit                                                  | None in the vicinity           |                      |  |
|                     | Local Wildlife Site (incl. proposed) |                         | None in the vicinity                                                 |                                |                      |  |
|                     | Other Wildlife Designations          |                         | None in the vicinity                                                 |                                |                      |  |
|                     | Ancient Woodland                     |                         | None in the vicinity                                                 |                                |                      |  |
| ints                | Community Forest                     |                         | Site is outside of t                                                 | his designation                |                      |  |
| Constraints         | Tree Preservation C                  | ree Preservation Orders |                                                                      | There are no TPOs on this site |                      |  |
| Con                 | Area of Outstanding                  | g Natural Beauty        | Site does not impact on this designation                             |                                |                      |  |
|                     | Conservation Area                    |                         | Site might impact on the Uffington Conservation Area (medium impact) |                                |                      |  |
|                     | Scheduled Monume                     | ent                     | None in the vicinity                                                 |                                |                      |  |
|                     | Listed buildings                     |                         | Site could impact upon the setting of nearby listed buildings        |                                |                      |  |
|                     | Archaeological pote                  | ential                  | There is a known                                                     | archaeological interest on the | vicinity of the site |  |
|                     | Agricultural Land Q                  | uality                  | Grade 3                                                              |                                |                      |  |
|                     | Gas Pipeline Consu                   | ultation Area           | No                                                                   |                                |                      |  |
|                     | Access                               |                         | It is unclear if safe                                                | e site access can be provided  |                      |  |
|                     | Overhead Power Lines                 |                         | No major power lines cross this site                                 |                                |                      |  |
| Sui                 | tability                             | Suitable in princ       | iple, provided the co                                                | onstraints can be overcome     |                      |  |
| Ava                 | ailability                           | Yes - site is pror      | noted for developm                                                   | ent                            |                      |  |
| Ach                 | nievability                          | Yes - Site is deli      | verable                                                              |                                |                      |  |
| Ind                 | icative Trajectory                   | 0-5 years: 17 dw        | vellings 6-15 years                                                  | s: 0 dwellings                 |                      |  |