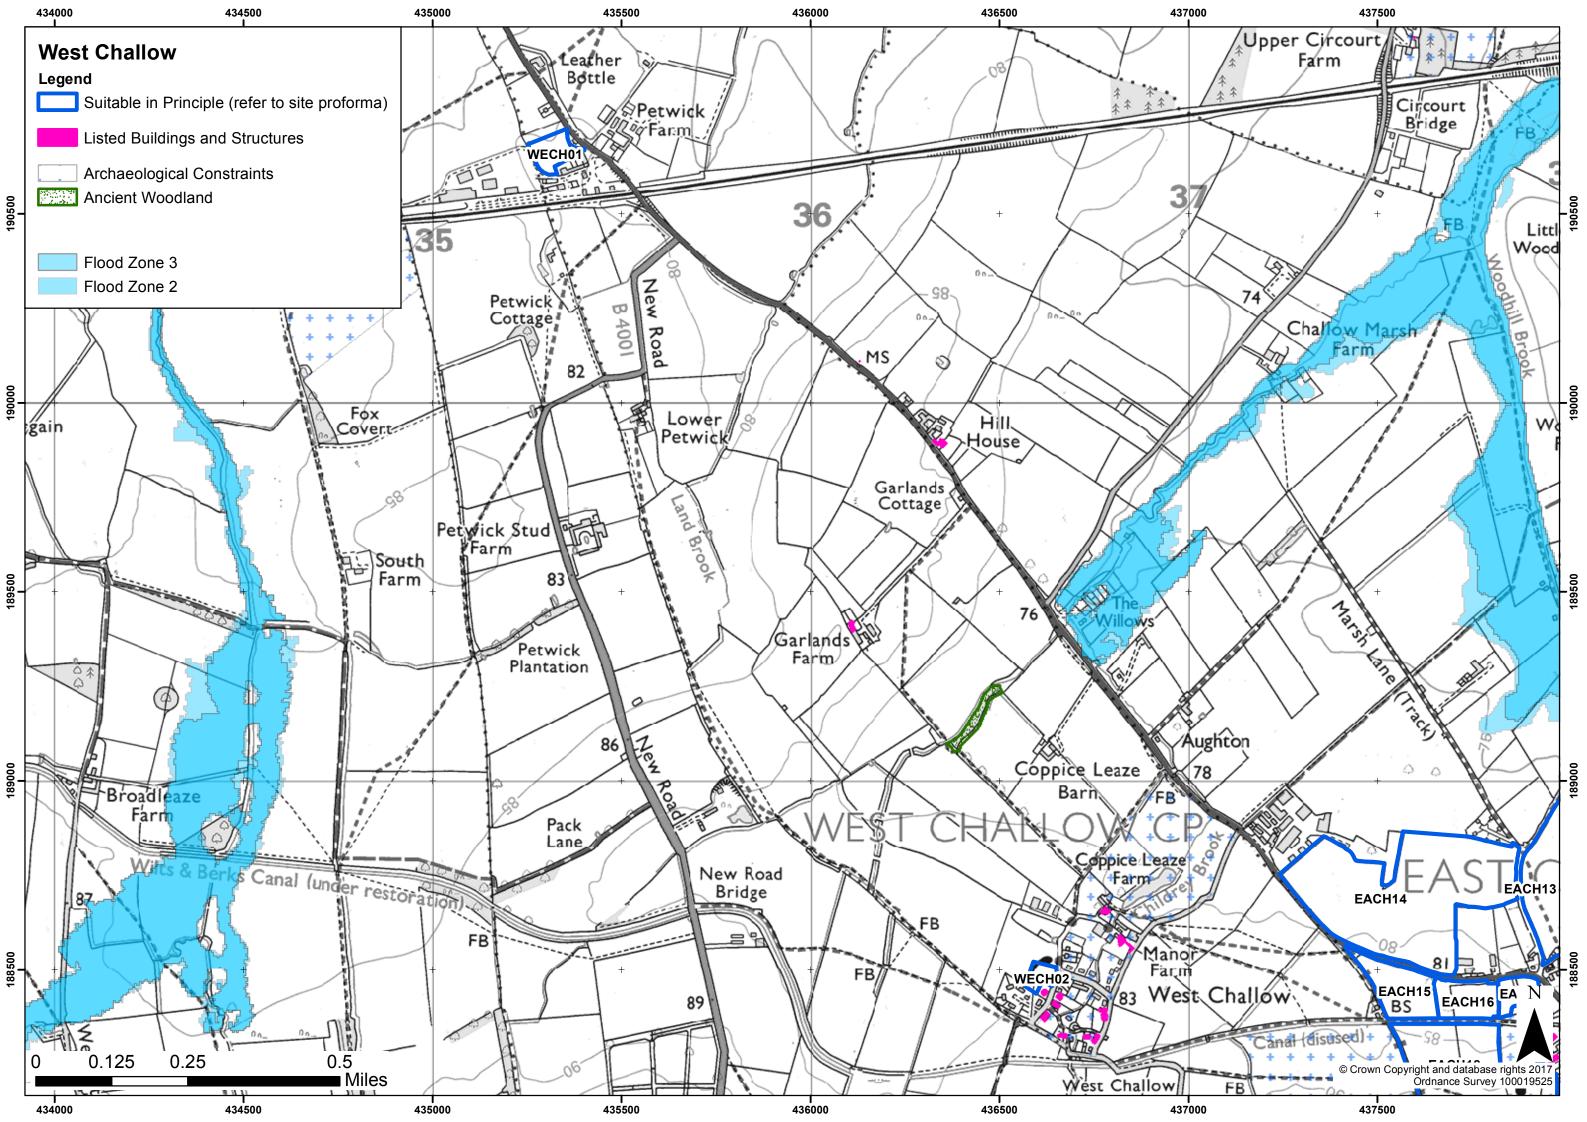

| Suitable in princ                   | siple, provided the constraints can be overcome                      |                          |            |  |
| Ava               | ailability                           | Yes - site is pror                  | noted for developm                                                   | ent                      |            |  |
| Ach               | Achievability Yes - Site is de       |                                     | liverable                                                            |                          |            |  |
| Ind               | Indicative Trajectory 0-5 years      |                                     | dwellings 6-15 years: 0 dwellings                                    |                          |            |  |



| Settlement/Parish |                                      | West Hanney        |                                                                      |                                                               |            |  |  |
|-------------------|--------------------------------------|--------------------|----------------------------------------------------------------------|---------------------------------------------------------------|------------|--|--|
| HE                | LAA Reference                        | WHAN01             | Submitted Site Reference Yes / V113                                  |                                                               | Yes / V113 |  |  |
| Location/Address  |                                      | Land south west    | south we