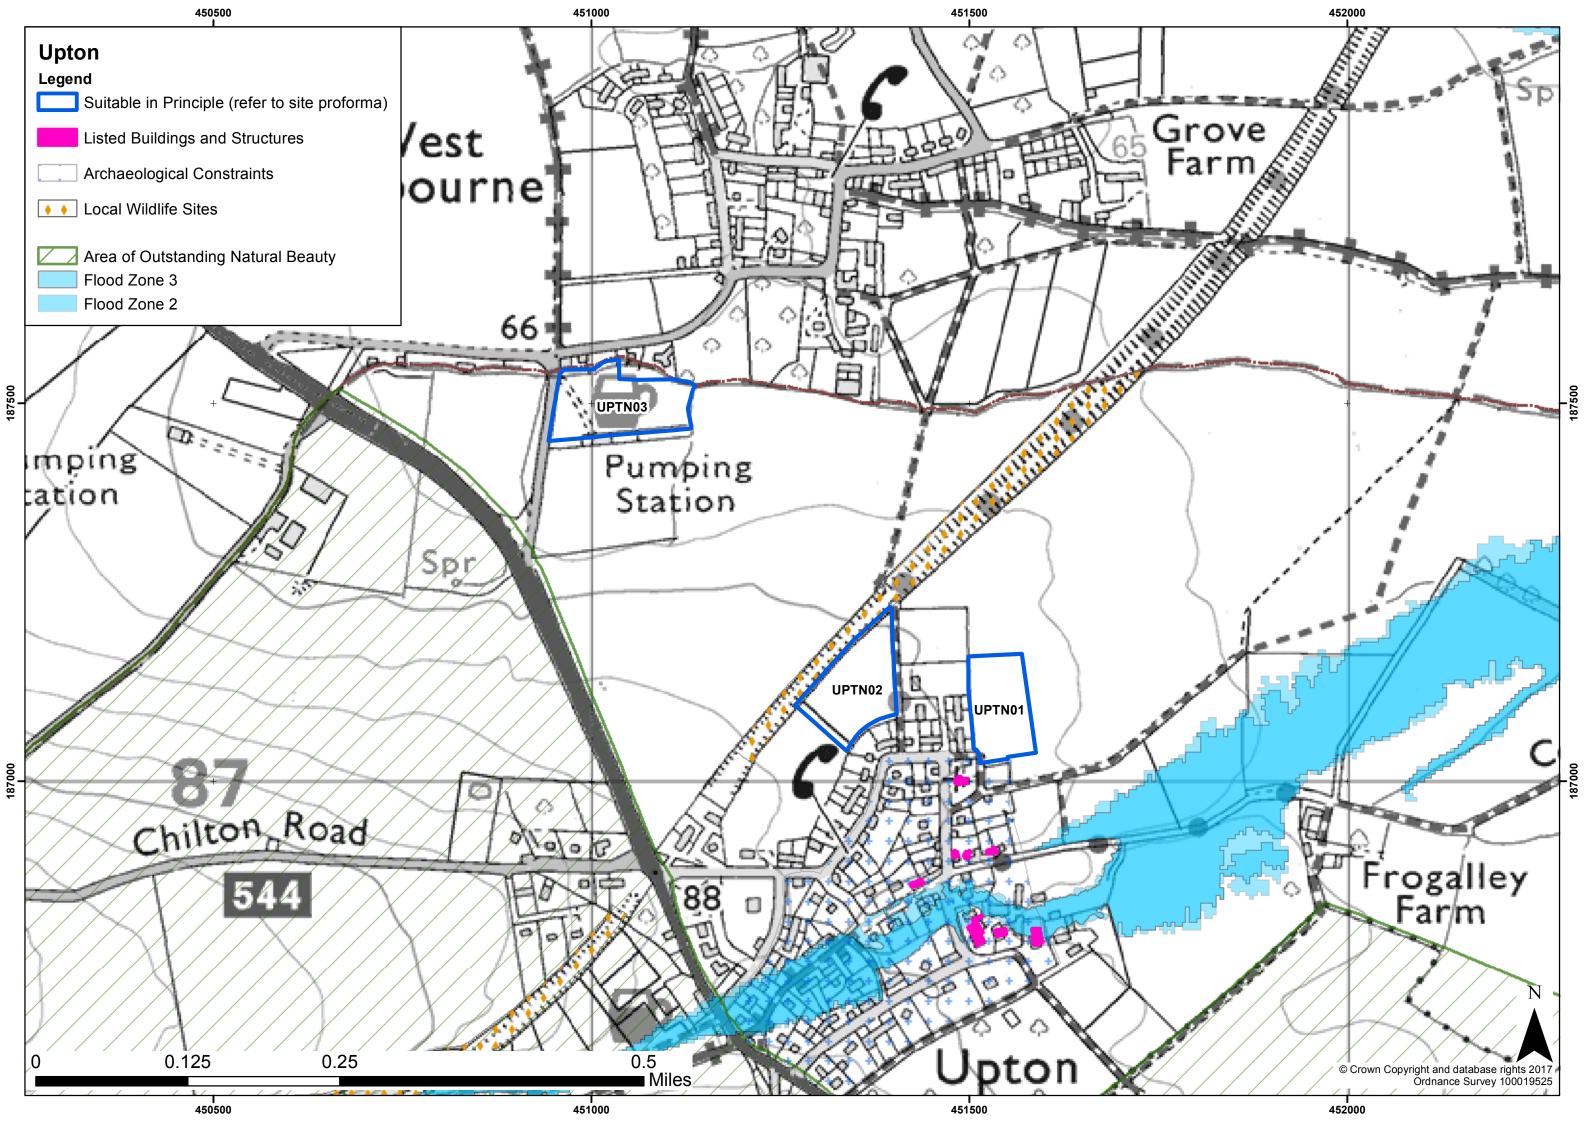

| nes cross this site           |            |  |
| Sui                 | Suitability Suitable in princ        |                    | iple, provided the c                               | onstraints can be overcome    |            |  |
| Ava                 | ailability                           | Yes - site is pror | moted for developm                                 | ent                           |            |  |
| Ach                 | nievability                          | Yes - Site is deli | verable                                            |                               |            |  |
| Ind                 | icative Trajectory                   | 0-5 years: 29 dw   | vellings 6-15 year                                 | s: 0 dwellings                |            |  |



| Settlement/Parish Wa |                                      | Wantage            |                                          |                                |            |  |
|----------------------|--------------------------------------|--------------------|------------------------------------------|--------------------------------|------------|--|
| HEI                  | LAA Reference                        | WANT01             |                                          | Submitted Site Reference       | Yes / V035 |  |
| Loc                  | ation/Address                        | Land west of Gr    | ove Road, south of                       | Allotments                     |            |  |
| Size                 | е                                    | 1.62ha             |