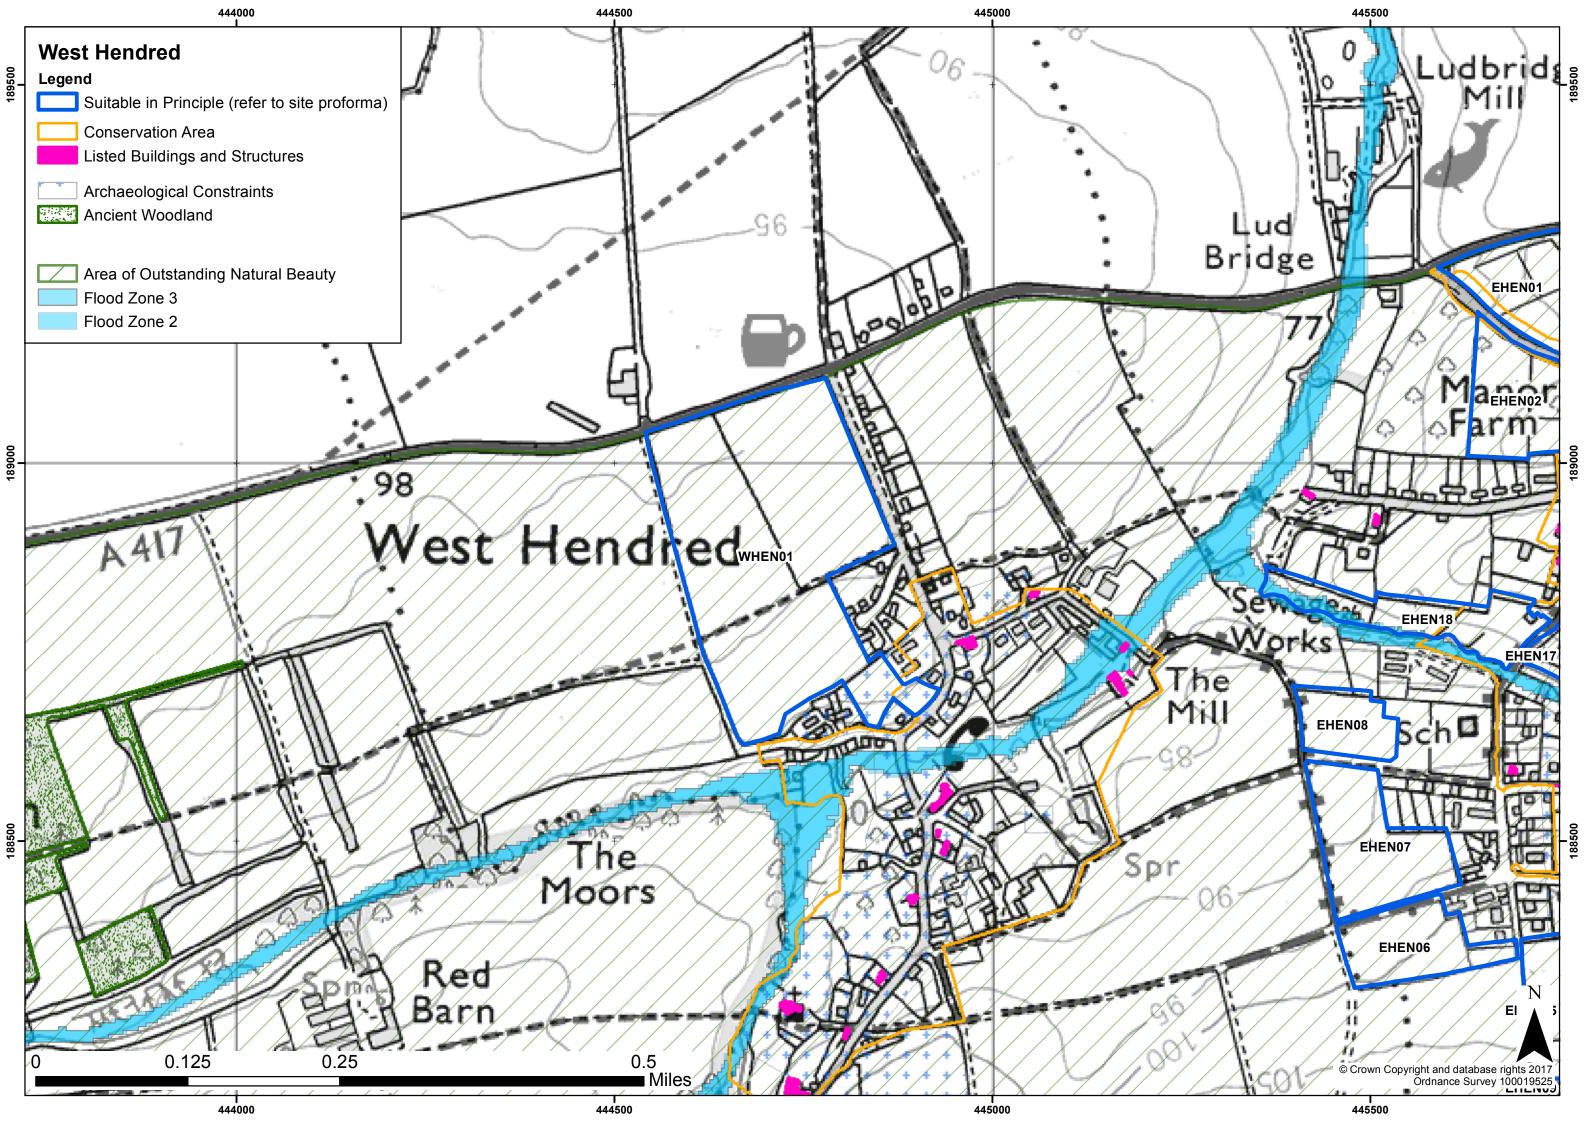

his site              |                      |
| Sui                         | Suitability Suitable in princi       |                    | iple, provided the co               | onstraints can be overcome       |                      |
| Ava                         | ailability                           | Yes - site is pror | noted for developm                  | ent                              |                      |
| Ach                         | nievability                          | Yes - Site is deli | verable                             |                                  |                      |
| Ind                         | icative Trajectory                   | 0-5 years: 200 d   | wellings 6-15 yea                   | rs: 6 dwellings                  |                      |



| Settlement/Parish Wo   |                                      | Woolstone          | olstone                                           |                                     |              |  |  |
|------------------------|--------------------------------------|--------------------|---------------------------------------------------|-------------------------------------|--------------|--|--|
| HELAA Reference WOOL01 |                                      |                    |                                                   | Submitted Site Reference            | Yes / V208   |  |  |
| Loc                    | ation/Address                        | Land of Woolsto    | ne Rd                                             |                                     |              |  |  |
| Size