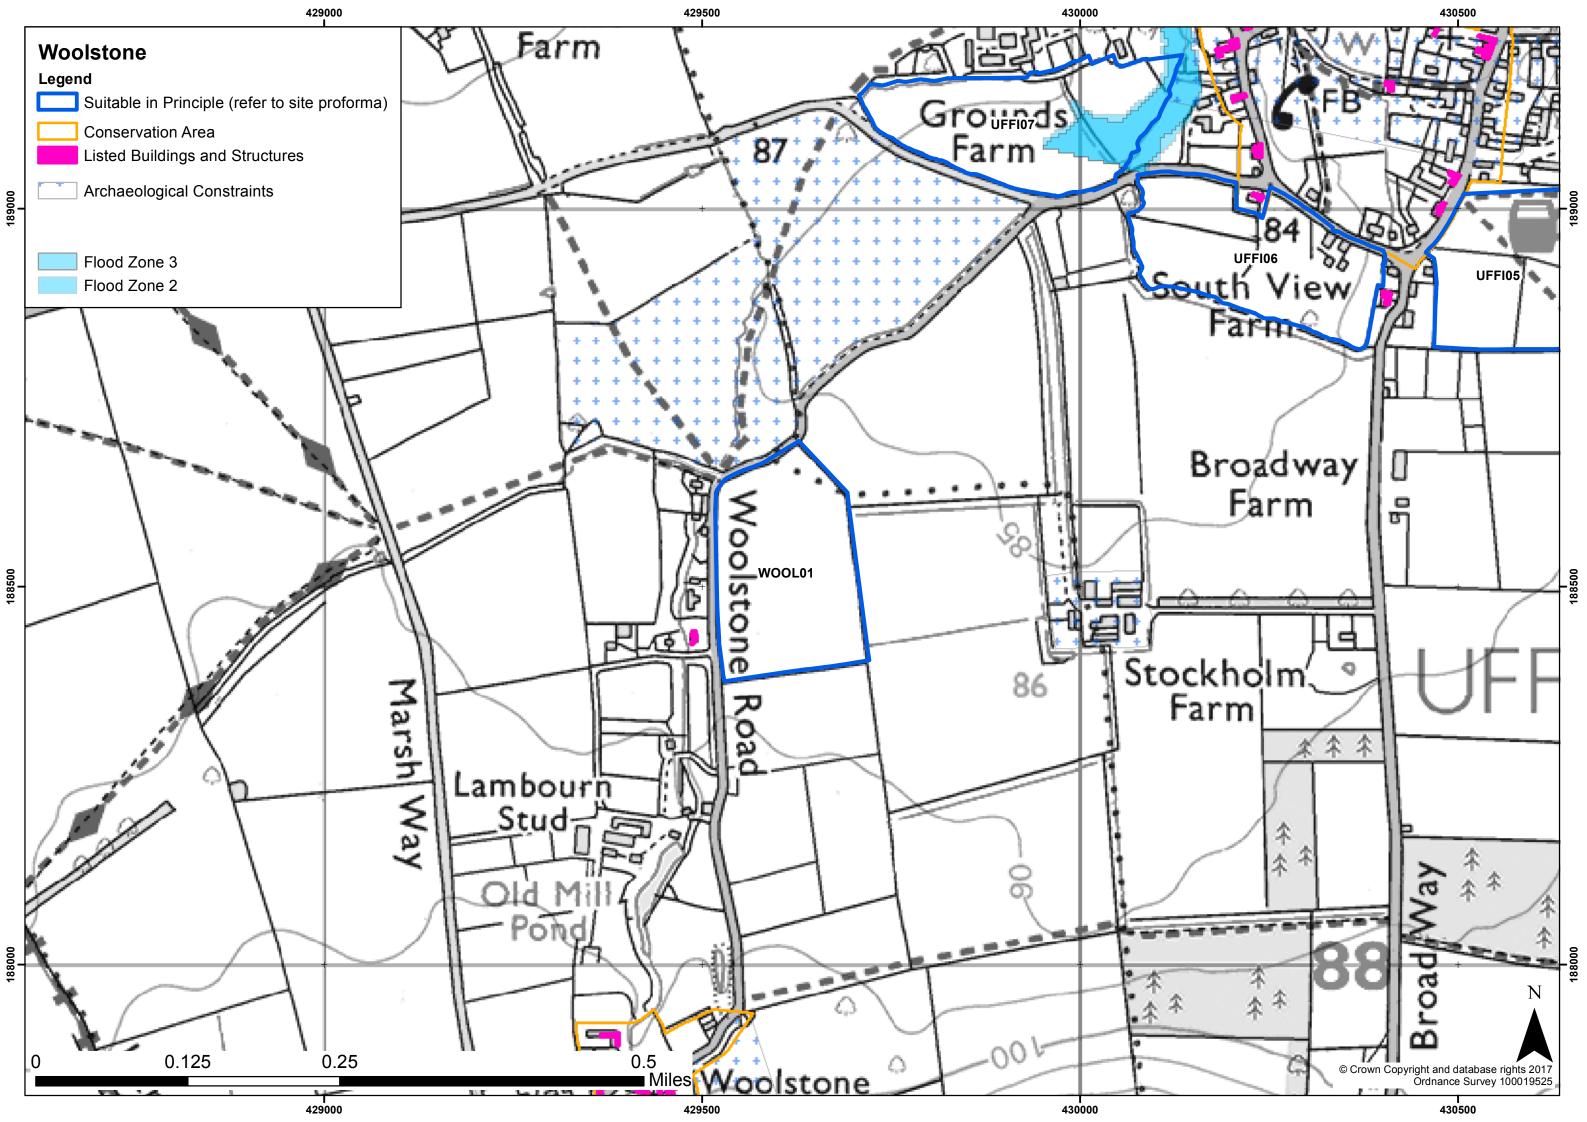

|  |
| Sui                    | tability                             | Suitable in princ  | iple, provided the co                             | onstraints can be overcome          |              |  |  |
| Ava                    | ilability                            | Yes - site is pror | moted for developm                                | ent                                 |              |  |  |
| Acł                    | nievability                          | Yes - Site is deli | verable                                           |                                     |              |  |  |
| Ind                    | icative Trajectory                   | 0-5 years: 126 d   | wellings 6-15 years: 0 dwellings                  |                                     |              |  |  |



| Settlement/Parish Wootton |                                      | Wootton                  |                                                   |                                |  |  |
|---------------------------|--------------------------------------|--------------------------|---------------------------------------------------|--------------------------------|--|--|
| HELAA Reference WOOT01    |                                      |                          | Submitted Site Reference                          | Yes / V156                     |  |  |
| Loc                       | ation/Address                        | Land south of La         | andsdowne road                                    |                                |  |  |
| Size                      | Э