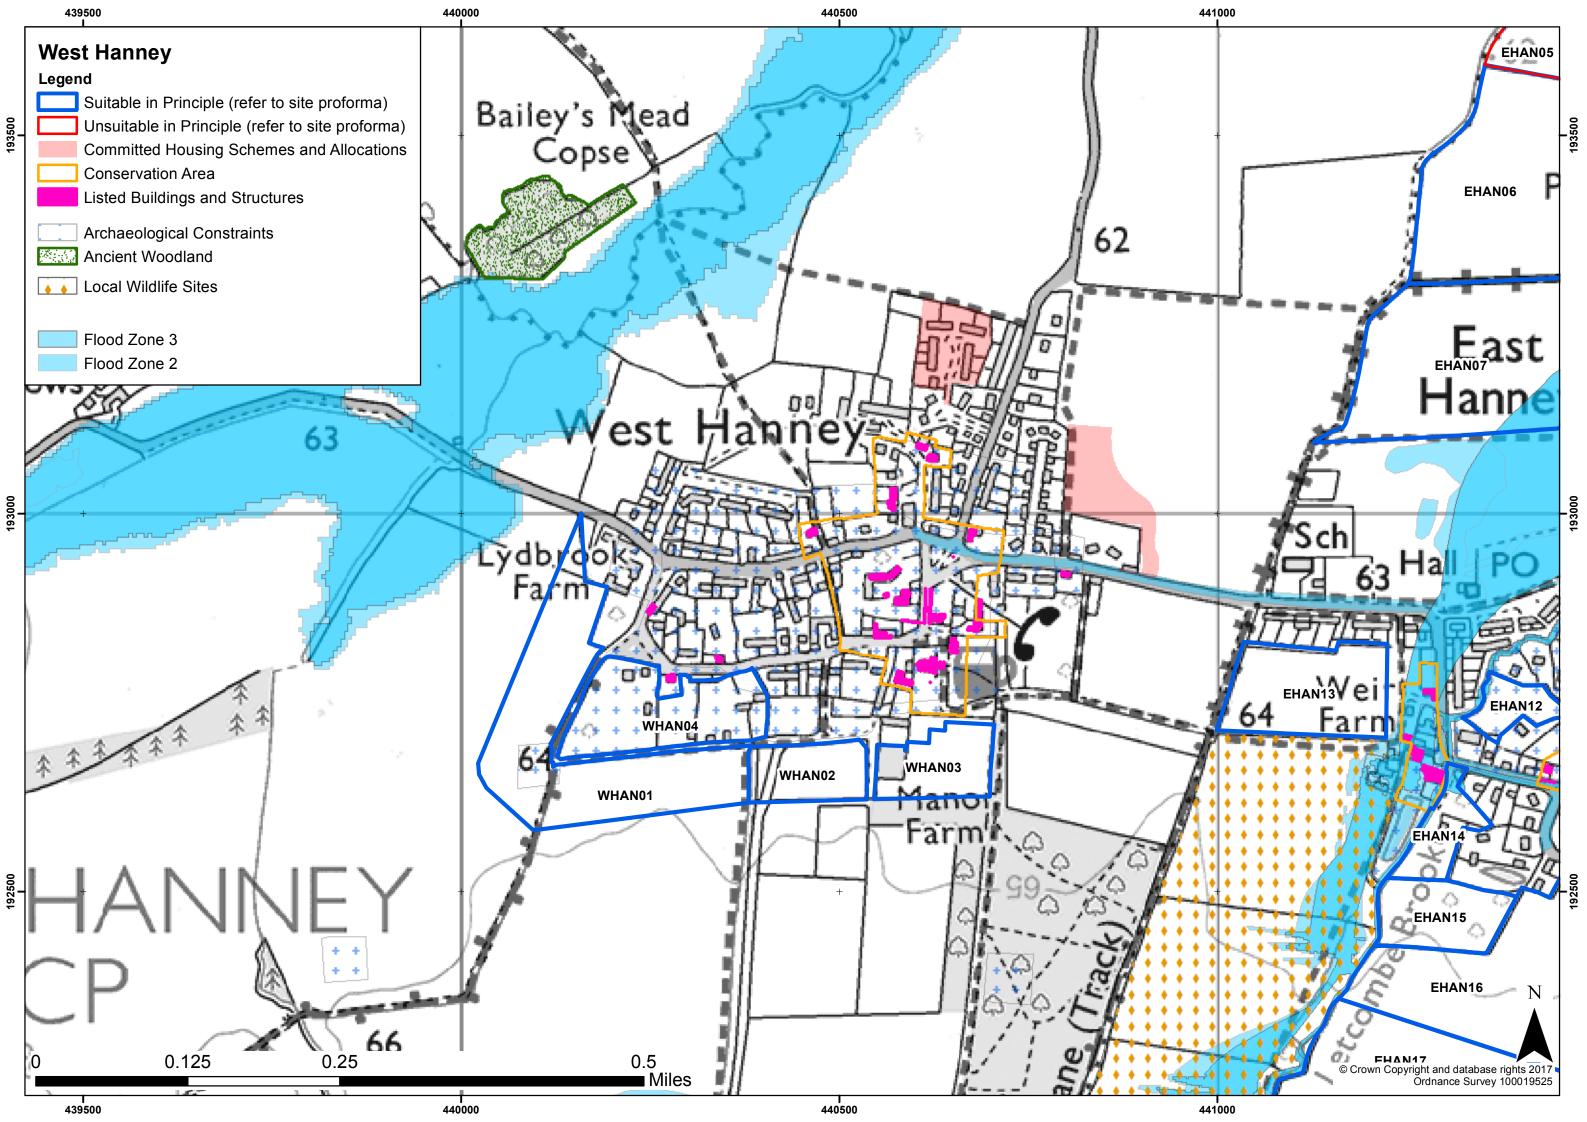

|                      |
| Sui                         | Suitability Suitable in princi       |                    | iple, provided the co                    | onstraints can be overcome       |                      |
| Ava                         | ailability                           | Yes - site is pror | noted for developm                       | ent                              |                      |
| Ach                         | nievability                          | Yes - Site is deli | verable                                  |                                  |                      |
| Ind                         | icative Trajectory                   | 0-5 years: 62 dw   | vellings 6-15 years                      | s: 0 dwellings                   |                      |



| Settlement/Parish West Hene |                                      | West Hendred       |                                     |                                  |                      |
|-----------------------------|--------------------------------------|--------------------|-------------------------------------|----------------------------------|----------------------|
| HELAA Reference WHEN01      |                                      |                    | Submitted Site Reference            | Yes / V025                       |                      |
| Loc                         | ation/Address                        | Land to the Wes    | t of the Greenway                   |                                  |                      |
| Size                        | Э