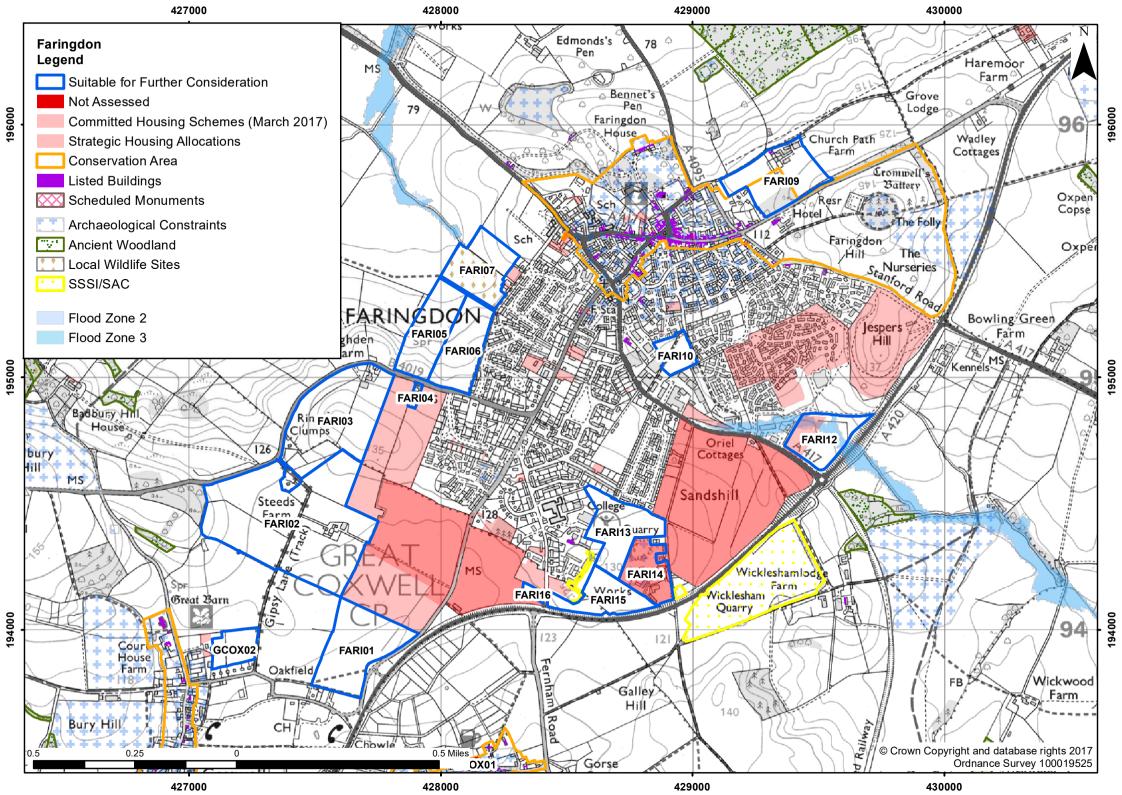

## Publication Version October 2017

| Settlement/Parish                            | Faringdon                              |                                                 |                                          |    |  |  |
|----------------------------------------------|----------------------------------------|-------------------------------------------------|------------------------------------------|----|--|--|
| HELAA Reference                              | FARI01                                 | FARI01 Submitted Site Reference Yes / V155      |                                          |    |  |  |
| Location/Address                             | Land west                              | of Coxwell Road                                 | •                                        |    |  |  |
| Size                                         | 8.11ha                                 | 8.11ha                                          |                                          |    |  |  |
| Land uses                                    | Local Plan                             | 2031 Part 1 Allocation (                        | part)                                    |    |  |  |
| Surrounding land uses                        | Agricultural                           | and residential                                 |                                          |    |  |  |
| Planning history                             | P06/V0380                              | , P14/V2097/SCO, P13                            | /V1102/O                                 |    |  |  |
|                                              | Constraints                            | s which Impact the Su                           | itability of the Site at this Sta        | ge |  |  |
| Flood zone 2 or 3                            |                                        | 0.00ha - Not in Flood                           | Zone 2 or 3                              |    |  |  |
| Site of Special Scientific                   | Interest                               | Site is 608m from Wid                           | klesham & Coxwell Pits                   |    |  |  |
| Special Area of Conserv                      | ration                                 | None in the vicinity                            |                                          |    |  |  |
| Registered Park / Garde                      | en                                     | None in the vicinity                            |                                          |    |  |  |
| Local Wildlife Site (incl.                   | proposed)                              | None in the vicinity                            |                                          |    |  |  |
| Ancient Woodland                             |                                        | None in the vicinity                            |                                          |    |  |  |
| Scheduled Monument                           |                                        | None in the vicinity                            |                                          |    |  |  |
|                                              |                                        | Other Constra                                   | ints Identified                          |    |  |  |
| Green Belt Site is outside of the Green Belt |                                        |                                                 |                                          |    |  |  |
| Area of Outstanding Nat                      | Area of Outstanding Natural Beauty     |                                                 | Site does not impact on this designation |    |  |  |
| Other Wildlife Designation                   | ons                                    | None in the vicinity                            |                                          |    |  |  |
| Community Forest                             |                                        | Site is within the community forest designation |                                          |    |  |  |
| Tree Preservation Order                      | rs .                                   | There are no TPOs on this site                  |                                          |    |  |  |
| Conservation Area                            |                                        | None in the vicinity                            |                                          |    |  |  |
| Listed buildings                             |                                        | No listed buildings in the area                 |                                          |    |  |  |
| Archaeological potential                     |                                        | None in the vicinity                            |                                          |    |  |  |
| Agricultural Land Quality                    | /                                      | Grade 2 and 3                                   |                                          |    |  |  |
| Gas Pipeline Consultation                    | on Area                                | No                                              |                                          |    |  |  |
| Access                                       |                                        | There is potential for s                        | safe access to be provided               |    |  |  |
| Overhead Power Lines                         | Minor power lines traverse site        |                                                 |                                          |    |  |  |
| Suitability                                  | Suitable for further consideration     |                                                 |                                          |    |  |  |
| Availability                                 | Yes - site is promoted for development |                                                 |                                          |    |  |  |
| Achievability                                | Yes - Site is                          | Yes - Site is deliverable                       |                                          |    |  |  |
| Indicative Trajectory                        | 0-5 years: 1                           | 0-5 years: 170 dwellings 6-15 years: 0dwellings |                                          |    |  |  |
| URL                                          | http://maps                            | whitehorsedc.gov.uk/g                           | s?cat=HLA&ref=FARI01                     |    |  |  |

| Settlement/Parish                            | Faringdon                     |                                                   |                                        |            |  |
|----------------------------------------------|-------------------------------|---------------------------------------------------|----------------------------------------|------------|--|
| HELAA Reference                              | FARI02                        |                                                   | Submitted Site Reference               | Yes / V240 |  |
| Location/Address                             | Land at Hig                   | hworth Road                                       |                                        |            |  |
| Size                                         | 23.93ha                       |                                                   |                                        |            |  |
| Land uses                                    | LPP1 - Prop                   | oosed Reasonable Alter                            | native                                 |            |  |
| Surrounding land uses                        | Residential                   | and agricultural                                  |                                        |            |  |
| Planning history                             | P98/V0870                     | /COU                                              |                                        |            |  |
|                                              | Constraints                   | s which Impact the Sui                            | tability of the Site at this Sta       | ge         |  |
| Flood zone 2 or 3                            |                               | 0.00ha - Not in Flood 2                           | Zone 2 or 3                            |            |  |
| Site of Special Scientific                   | Interest                      | Site is 793m from Wicl                            | klesham & Coxwell Pits                 |            |  |
| Special Area of Conserv                      | ation                         | None in the vicinity                              |                                        |            |  |
| Registered Park / Garde                      | en                            | None in the vicinity                              |                                        |            |  |
| Local Wildlife Site (incl.                   | proposed)                     | None in the vicinity                              |                                        |            |  |
| Ancient Woodland                             |                               | None in the vicinity                              |                                        |            |  |
| Scheduled Monument                           |                               | None in the vicinity                              |                                        |            |  |
|                                              |                               | Other Constrain                                   | nts Identified                         |            |  |
| Green Belt Site is outside of the Green Belt |                               |                                                   |                                        |            |  |
| Area of Outstanding Natural Beauty           |                               | Site does not impact on this designation          |                                        |            |  |
| Other Wildlife Designation                   | Other Wildlife Designations C |                                                   | Conservation target Area (part within) |            |  |
| Community Forest                             |                               | Site is within the community forest designation   |                                        |            |  |
| Tree Preservation Order                      | 'S                            | There are no TPOs on                              | this site                              |            |  |
| Conservation Area                            |                               | None in the vicinity                              |                                        |            |  |
| Listed buildings                             |                               | No listed buildings in the                        | ne area                                |            |  |
| Archaeological potential                     |                               | None in the vicinity                              |                                        |            |  |
| Agricultural Land Quality                    | /                             | Grade 2 and 3                                     |                                        |            |  |
| Gas Pipeline Consultation                    | on Area                       | No                                                |                                        |            |  |
| Access                                       |                               | There is potential for s                          | afe access to be provided              |            |  |
| Overhead Power Lines                         |                               | There are no power lin                            | es on the site                         |            |  |
| Suitability                                  | Suitable for                  | further consideration                             |                                        |            |  |
| Availability                                 | Yes - site is                 | Yes - site is promoted for development            |                                        |            |  |
| Achievability                                | Yes - Site is                 | Yes - Site is deliverable                         |                                        |            |  |
| Indicative Trajectory                        | 0-5 years: 2                  | 0-5 years: 200 dwellings 6-15 years: 398dwellings |                                        |            |  |
| URL                                          | http://maps                   | .whitehorsedc.gov.uk/gis                          | s?cat=HLA&ref=FARI02                   |            |  |

| Settlement/Parish          | Faringdon                            |                                                 |                                   |                  |  |  |
|----------------------------|--------------------------------------|-------------------------------------------------|-----------------------------------|------------------|--|--|
| HELAA Reference            | FARI03                               | FARI03 Submitted Site Reference No              |                                   |                  |  |  |
| Location/Address           | Land at Hig                          | Land at Highden Farm                            |                                   |                  |  |  |
| Size                       | 12.18ha                              |                                                 |                                   |                  |  |  |
| Land uses                  | Agricultural                         |                                                 |                                   |                  |  |  |
| Surrounding land uses      | Agricultural                         | , Residential and Comm                          | nunity                            |                  |  |  |
| Planning history           | P10/V1605/<br>P15/V1156/             |                                                 | 0161, P00/V0526, P96/V1464/       | AG, P16/V0775/O, |  |  |
|                            | Constraints                          | s which Impact the Su                           | itability of the Site at this Sta | ge               |  |  |
| Flood zone 2 or 3          |                                      | 0.00ha - Not in Flood 2                         | Zone 2 or 3                       |                  |  |  |
| Site of Special Scientific | Interest                             | None in the vicinity                            |                                   |                  |  |  |
| Special Area of Conserv    | ation                                | None in the vicinity                            |                                   |                  |  |  |
| Registered Park / Garde    | n                                    | None in the vicinity                            |                                   |                  |  |  |
| Local Wildlife Site (incl. | proposed)                            | None in the vicinity                            |                                   |                  |  |  |
| Ancient Woodland           | None in the vicinity                 |                                                 |                                   |                  |  |  |
| Scheduled Monument         |                                      | None in the vicinity                            |                                   |                  |  |  |
|                            |                                      | Other Constrai                                  | nts Identified                    |                  |  |  |
| Green Belt                 |                                      | Site is outside of the G                        | Green Belt                        |                  |  |  |
| Area of Outstanding Nat    | ural Beauty                          | Site does not impact of                         | on this designation               |                  |  |  |
| Other Wildlife Designation | ons                                  | Conservation Target A                           | Area (adjacent)                   |                  |  |  |
| Community Forest           |                                      | Site is within the community forest designation |                                   |                  |  |  |
| Tree Preservation Order    | ·s                                   | There are no TPOs on this site                  |                                   |                  |  |  |
| Conservation Area          |                                      | None in the vicinity                            |                                   |                  |  |  |
| Listed buildings           |                                      | No listed buildings in t                        | he area                           |                  |  |  |
| Archaeological potential   |                                      | None in the vicinity                            |                                   |                  |  |  |
| Agricultural Land Quality  | /                                    | Grade 2 and 3                                   |                                   |                  |  |  |
| Gas Pipeline Consultation  | on Area                              | No                                              |                                   |                  |  |  |
| Access                     |                                      | There is potential for s                        | safe access to be provided        |                  |  |  |
| Overhead Power Lines       | There are no power lines on the site |                                                 |                                   |                  |  |  |
| Suitability                | Suitable for                         | further consideration                           |                                   |                  |  |  |
| Availability               | No - Site ha                         | No - Site has not been promoted for development |                                   |                  |  |  |
| Achievability              | Yes - Site is                        | Yes - Site is developable                       |                                   |                  |  |  |
| Indicative Trajectory      | 0-5 years: 0                         | dwellings 6-15 years                            | : 305dwellings                    |                  |  |  |
| URL                        | http://maps                          | .whitehorsedc.gov.uk/gi                         | s?cat=HLA&ref=FARI03              |                  |  |  |

| Settlement/Parish          | Faringdon                              |                                                                  |                                  |            |  |
|----------------------------|----------------------------------------|------------------------------------------------------------------|----------------------------------|------------|--|
| HELAA Reference            | FARI04                                 |                                                                  | Submitted Site Reference         | Yes / V143 |  |
| Location/Address           | Land at you                            | Land at youth centre and former highway depot off Highworth Road |                                  |            |  |
| Size                       | 0.29ha                                 | ).29ha                                                           |                                  |            |  |
| Land uses                  | Youth centr                            | е                                                                |                                  |            |  |
| Surrounding land uses      | Agricultural                           |                                                                  |                                  |            |  |
| Planning history           | P14/V2477                              | /FUL                                                             |                                  |            |  |
|                            | Constraints                            | s which Impact the Sui                                           | tability of the Site at this Sta | ge         |  |
| Flood zone 2 or 3          |                                        | 0.00ha - Not in Flood 2                                          | Zone 2 or 3                      |            |  |
| Site of Special Scientific | Interest                               | None in the vicinity                                             |                                  |            |  |
| Special Area of Conserv    | ation                                  | None in the vicinity                                             |                                  |            |  |
| Registered Park / Garde    | n                                      | None in the vicinity                                             |                                  |            |  |
| Local Wildlife Site (incl. | proposed)                              | Site is 397m from Fari                                           | ngdon Wet Meadow                 |            |  |
| Ancient Woodland           |                                        | None in the vicinity                                             |                                  |            |  |
| Scheduled Monument         |                                        | None in the vicinity                                             |                                  |            |  |
|                            |                                        | Other Constrain                                                  | nts Identified                   |            |  |
| Green Belt                 |                                        | Site is outside of the Green Belt                                |                                  |            |  |
| Area of Outstanding Nat    | nding Natural Beauty Site does not     |                                                                  | n this designation               |            |  |
| Other Wildlife Designation | ons                                    | Conservation Target A                                            | rea (adjacent)                   |            |  |
| Community Forest           |                                        | Site is within the comm                                          | nunity forest designation        |            |  |
| Tree Preservation Order    | 'S                                     | There are no TPOs on                                             | this site                        |            |  |
| Conservation Area          |                                        | None in the vicinity                                             |                                  |            |  |
| Listed buildings           |                                        | No listed buildings in the                                       | ne area                          |            |  |
| Archaeological potential   |                                        | None in the vicinity                                             |                                  |            |  |
| Agricultural Land Quality  | /                                      | Grade 3                                                          |                                  |            |  |
| Gas Pipeline Consultation  | on Area                                | No                                                               |                                  |            |  |
| Access                     |                                        | There is existing access                                         | ss to the site                   |            |  |
| Overhead Power Lines       |                                        | There are no power lines on the site                             |                                  |            |  |
| Suitability                | Suitable for                           | further consideration                                            |                                  |            |  |
| Availability               | Yes - site is promoted for development |                                                                  |                                  |            |  |
| Achievability              | Yes - Site is                          | Yes - Site is deliverable                                        |                                  |            |  |
| Indicative Trajectory      | 0-5 years: 7                           | dwellings 6-15 years:                                            | : Odwellings                     |            |  |
| URL                        | http://maps                            | .whitehorsedc.gov.uk/gis                                         | s?cat=HLA&ref=FARI04             |            |  |

| Settlement/Parish                  | Faringdon                                       |                                                 |                                  |    |  |
|------------------------------------|-------------------------------------------------|-------------------------------------------------|----------------------------------|----|--|
| HELAA Reference                    | FARI05                                          | FARI05 Submitted Site Reference No              |                                  |    |  |
| Location/Address                   | Land east o                                     | f Highden Farm                                  |                                  |    |  |
| Size                               | 5.54ha                                          |                                                 |                                  |    |  |
| Land uses                          | Agricultural                                    |                                                 |                                  |    |  |
| Surrounding land uses              | Agricultural                                    | and residential                                 |                                  |    |  |
| Planning history                   | None                                            |                                                 |                                  |    |  |
|                                    | Constraints                                     | s which Impact the Sui                          | tability of the Site at this Sta | ge |  |
| Flood zone 2 or 3                  |                                                 | 0.00ha - Not in Flood 2                         | Zone 2 or 3                      |    |  |
| Site of Special Scientific         | Interest                                        | None in the vicinity                            |                                  |    |  |
| Special Area of Conserv            | ation                                           | None in the vicinity                            |                                  |    |  |
| Registered Park / Garde            | n                                               | None in the vicinity                            |                                  |    |  |
| Local Wildlife Site (incl. )       | proposed)                                       | Site is adjacent to Fari                        | ngdon Wet Meadow                 |    |  |
| Ancient Woodland                   |                                                 | None in the vicinity                            |                                  |    |  |
| Scheduled Monument                 |                                                 | None in the vicinity                            |                                  |    |  |
|                                    |                                                 | Other Constrain                                 | nts Identified                   |    |  |
| Green Belt                         |                                                 | Site is outside of the Green Belt               |                                  |    |  |
| Area of Outstanding Natural Beauty |                                                 | Site does not impact on this designation        |                                  |    |  |
| Other Wildlife Designation         | ons                                             | Conservation Target Area (wholly within)        |                                  |    |  |
| Community Forest                   |                                                 | Site is within the community forest designation |                                  |    |  |
| Tree Preservation Order            | 'S                                              | There are no TPOs on                            | There are no TPOs on this site   |    |  |
| Conservation Area                  |                                                 | None in the vicinity                            |                                  |    |  |
| Listed buildings                   |                                                 | No listed buildings in the area                 |                                  |    |  |
| Archaeological potential           |                                                 | None in the vicinity                            |                                  |    |  |
| Agricultural Land Quality          | /                                               | Grade 3                                         |                                  |    |  |
| Gas Pipeline Consultation          | on Area                                         | No                                              |                                  |    |  |
| Access                             |                                                 | There is potential for s                        | afe access to be provided        |    |  |
| Overhead Power Lines               |                                                 | There are no power lin                          | es on the site                   |    |  |
| Suitability                        | Suitable for further consideration              |                                                 |                                  |    |  |
| Availability                       | No - Site has not been promoted for development |                                                 |                                  |    |  |
| Achievability                      | Yes - Site is                                   | Yes - Site is developable                       |                                  |    |  |
| Indicative Trajectory              | 0-5 years: 0                                    | 0-5 years: 0 dwellings 6-15 years: 139dwellings |                                  |    |  |
| URL                                | http://maps.                                    | whitehorsedc.gov.uk/gis                         | s?cat=HLA&ref=FARI05             |    |  |

| Settlement/Parish                            | Faringdon                              |                                                 |                                   |    |
|----------------------------------------------|----------------------------------------|-------------------------------------------------|-----------------------------------|----|
| HELAA Reference                              | FARI06                                 | FARI06 Submitted Site Reference Yes / V084      |                                   |    |
| Location/Address                             | Land north                             | of Highworth Road                               |                                   |    |
| Size                                         | 5.37ha                                 |                                                 |                                   |    |
| Land uses                                    | Agricultural                           |                                                 |                                   |    |
| Surrounding land uses                        | Agricultural                           | and residential                                 |                                   |    |
| Planning history                             | P13/V0653                              | /SCR, P13/V1366/O                               |                                   |    |
|                                              | Constraints                            | s which Impact the Su                           | itability of the Site at this Sta | ge |
| Flood zone 2 or 3                            |                                        | 0.00ha - Not in Flood 2                         | Zone 2 or 3                       |    |
| Site of Special Scientific                   | Interest                               | Site is 764m from Wic                           | klesham & Coxwell Pits            |    |
| Special Area of Conserv                      | ation                                  | None in the vicinity                            |                                   |    |
| Registered Park / Garde                      | en                                     | None in the vicinity                            |                                   |    |
| Local Wildlife Site (incl.                   | proposed)                              | Site is adjacent to Far                         | ngdon Wet Meadow                  |    |
| Ancient Woodland                             |                                        | None in the vicinity                            |                                   |    |
| Scheduled Monument                           |                                        | None in the vicinity                            |                                   |    |
|                                              |                                        | Other Constrai                                  | nts Identified                    |    |
| Green Belt Site is outside of the Green Belt |                                        |                                                 |                                   |    |
| Area of Outstanding Natural Beauty           |                                        | Site does not impact on this designation        |                                   |    |
| Other Wildlife Designation                   | ons                                    | Conservation Target Area (wholly within)        |                                   |    |
| Community Forest                             |                                        | Site is within the community forest designation |                                   |    |
| Tree Preservation Order                      | rs                                     | There are no TPOs on this site                  |                                   |    |
| Conservation Area                            |                                        | None in the vicinity                            |                                   |    |
| Listed buildings                             |                                        | No listed buildings in the area                 |                                   |    |
| Archaeological potential                     |                                        | None in the vicinity                            |                                   |    |
| Agricultural Land Quality                    | /                                      | Grade 3                                         |                                   |    |
| Gas Pipeline Consultation                    | on Area                                | No                                              |                                   |    |
| Access                                       |                                        | There is potential for s                        | afe access to be provided         |    |
| Overhead Power Lines                         |                                        |                                                 |                                   |    |
| Suitability                                  | Suitable for further consideration     |                                                 |                                   |    |
| Availability                                 | Yes - site is promoted for development |                                                 |                                   |    |
| Achievability                                | Yes - Site is                          | Yes - Site is deliverable                       |                                   |    |
| Indicative Trajectory                        | 0-5 years: 1                           | 0-5 years: 134 dwellings 6-15 years: 0dwellings |                                   |    |
| URL                                          | http://maps                            | .whitehorsedc.gov.uk/gi                         | s?cat=HLA&ref=FARI06              |    |

| Settlement/Parish                       | Faringdon                                       |                                                 |                                   |    |  |
|-----------------------------------------|-------------------------------------------------|-------------------------------------------------|-----------------------------------|----|--|
| HELAA Reference                         | FARI07                                          | FARI07 Submitted Site Reference No              |                                   |    |  |
| Location/Address                        | Land south                                      | of allotments                                   |                                   |    |  |
| Size                                    | 5.32ha                                          |                                                 |                                   |    |  |
| Land uses                               | Agricultural                                    |                                                 |                                   |    |  |
| Surrounding land uses                   | Agricultural                                    | and residential                                 |                                   |    |  |
| Planning history                        | None                                            |                                                 |                                   |    |  |
|                                         | Constraints                                     | s which Impact the Sui                          | itability of the Site at this Sta | ge |  |
| Flood zone 2 or 3                       |                                                 | 0.00ha - Not in Flood 2                         | Zone 2 or 3                       |    |  |
| Site of Special Scientific              | Interest                                        | None in the vicinity                            |                                   |    |  |
| Special Area of Conserv                 | ation                                           | None in the vicinity                            |                                   |    |  |
| Registered Park / Garde                 | en                                              | None in the vicinity                            |                                   |    |  |
| Local Wildlife Site (incl.              | proposed)                                       | Faringdon Wet Meado                             | w (part within)                   |    |  |
| Ancient Woodland                        |                                                 | None in the vicinity                            |                                   |    |  |
| Scheduled Monument None in the vicinity |                                                 |                                                 |                                   |    |  |
|                                         |                                                 | Other Constrai                                  | nts Identified                    |    |  |
| Green Belt                              |                                                 | Site is outside of the G                        | Site is outside of the Green Belt |    |  |
| Area of Outstanding Natural Beauty      |                                                 | Site does not impact on this designation        |                                   |    |  |
| Other Wildlife Designation              | ons                                             | Conservation Target Area (wholly within)        |                                   |    |  |
| Community Forest                        |                                                 | Site is within the community forest designation |                                   |    |  |
| Tree Preservation Order                 | 'S                                              | There are no TPOs on this site                  |                                   |    |  |
| Conservation Area                       |                                                 | None in the vicinity                            |                                   |    |  |
| Listed buildings                        |                                                 | No listed buildings in the area                 |                                   |    |  |
| Archaeological potential                |                                                 | None in the vicinity                            |                                   |    |  |
| Agricultural Land Quality               | /                                               | Grade 3                                         |                                   |    |  |
| Gas Pipeline Consultation               | on Area                                         | No                                              |                                   |    |  |
| Access                                  |                                                 | There is potential for s                        | afe access to be provided         |    |  |
| Overhead Power Lines                    | There are no power lines on the site            |                                                 |                                   |    |  |
| Suitability                             | Suitable for further consideration              |                                                 |                                   |    |  |
| Availability                            | No - Site has not been promoted for development |                                                 |                                   |    |  |
| Achievability                           | Yes - Site is                                   | Yes - Site is developable                       |                                   |    |  |
| Indicative Trajectory                   | 0-5 years: 0                                    | 0-5 years: 0 dwellings 6-15 years: 133dwellings |                                   |    |  |
| URL                                     | http://maps.                                    | .whitehorsedc.gov.uk/gi                         | s?cat=HLA&ref=FARI07              |    |  |

| Settlement/Parish                  | Faringdon                                    |                                                 |                                              |         |  |
|------------------------------------|----------------------------------------------|-------------------------------------------------|----------------------------------------------|---------|--|
| HELAA Reference                    | FARI09 Submitted Site Reference No           |                                                 |                                              | No      |  |
| Location/Address                   | Land at Chu                                  | Land at Church Path Farm                        |                                              |         |  |
| Size                               | 6.85ha                                       |                                                 |                                              |         |  |
| Land uses                          | Agricultural                                 |                                                 |                                              |         |  |
| Surrounding land uses              | Agricultural                                 | and residential                                 |                                              |         |  |
| Planning history                   | P85/V2014/                                   | /LB                                             |                                              |         |  |
|                                    | Constraints                                  | s which Impact the Sui                          | tability of the Site at this Sta             | ge      |  |
| Flood zone 2 or 3                  |                                              | 0.00ha - Not in Flood 2                         | Zone 2 or 3                                  |         |  |
| Site of Special Scientific         | Interest                                     | None in the vicinity                            |                                              |         |  |
| Special Area of Conserv            | ation                                        | None in the vicinity                            |                                              |         |  |
| Registered Park / Garde            | n                                            | None in the vicinity                            |                                              |         |  |
| Local Wildlife Site (incl.         | proposed)                                    | None in the vicinity                            |                                              |         |  |
| Ancient Woodland                   |                                              | Grove Wood (adjacent                            | t)                                           |         |  |
| Scheduled Monument                 | Scheduled Monument None in the vicinity      |                                                 |                                              |         |  |
|                                    |                                              | Other Constrai                                  | nts Identified                               |         |  |
| Green Belt                         | Green Belt Site is outside of the Green Belt |                                                 |                                              |         |  |
| Area of Outstanding Natural Beauty |                                              | Site does not impact on this designation        |                                              |         |  |
| Other Wildlife Designation         | ons                                          | Conservation Target Area (adjacent)             |                                              |         |  |
| Community Forest                   |                                              | Site is within the community forest designation |                                              |         |  |
| Tree Preservation Order            | 'S                                           | There are no TPOs on                            | this site                                    |         |  |
| Conservation Area                  |                                              | Site is partly within the                       | artly within the Faringdon Conservation Area |         |  |
| Listed buildings                   |                                              | Site could impact upor                          | n the setting of nearby listed bu            | ildings |  |
| Archaeological potential           |                                              | None in the vicinity                            |                                              |         |  |
| Agricultural Land Quality          | 1                                            | Grade 2 and 3                                   |                                              |         |  |
| Gas Pipeline Consultation          | on Area                                      | No                                              |                                              |         |  |
| Access                             |                                              | There is potential for s                        | afe access to be provided                    |         |  |
| Overhead Power Lines               |                                              | There are no power lin                          | es on the site                               |         |  |
| Suitability                        | Suitable for                                 | e for further consideration                     |                                              |         |  |
| Availability                       | No - Site ha                                 | No - Site has not been promoted for development |                                              |         |  |
| Achievability                      | Yes - Site is                                | Yes - Site is developable                       |                                              |         |  |
| Indicative Trajectory              | 0-5 years: 0                                 | dwellings 6-15 years                            | : 90dwellings                                |         |  |
| URL                                | http://maps                                  | whitehorsedc.gov.uk/gis                         | s?cat=HLA&ref=FARI09                         |         |  |

| Settlement/Parish            | Faringdon                                       |                                                 |                                  |                 |  |  |
|------------------------------|-------------------------------------------------|-------------------------------------------------|----------------------------------|-----------------|--|--|
| HELAA Reference              | FARI10                                          | FARI10 Submitted Site Reference No              |                                  |                 |  |  |
| Location/Address             | Land off Re                                     | Land off Regal Way                              |                                  |                 |  |  |
| Size                         | 1.78ha                                          | 1.78ha                                          |                                  |                 |  |  |
| Land uses                    | Agricultural                                    |                                                 |                                  |                 |  |  |
| Surrounding land uses        | Residential                                     | and Industrial                                  |                                  |                 |  |  |
| Planning history             |                                                 | /FUL, P11/V0127/COU,<br>, P01/V1343, P01/V0976  | P03/V1482/COU, P02/V1140/0       | COU, P02/V0384, |  |  |
|                              | Constraints                                     | s which Impact the Sui                          | tability of the Site at this Sta | ge              |  |  |
| Flood zone 2 or 3            |                                                 | 0.00ha - Not in Flood 2                         | Zone 2 or 3                      |                 |  |  |
| Site of Special Scientific   | Interest                                        | Site is 727m from Wick                          | klesham & Coxwell Pits           |                 |  |  |
| Special Area of Conserv      | ation                                           | None in the vicinity                            |                                  |                 |  |  |
| Registered Park / Garde      | n                                               | None in the vicinity                            |                                  |                 |  |  |
| Local Wildlife Site (incl. ) | . proposed) None in the vicinity                |                                                 |                                  |                 |  |  |
| Ancient Woodland             |                                                 | None in the vicinity                            |                                  |                 |  |  |
| Scheduled Monument           | Scheduled Monument None in the vicinity         |                                                 |                                  |                 |  |  |
|                              |                                                 | Other Constrain                                 | nts Identified                   |                 |  |  |
| Green Belt                   |                                                 | Site is outside of the G                        | reen Belt                        |                 |  |  |
| Area of Outstanding Nat      | ural Beauty                                     | Site does not impact on this designation        |                                  |                 |  |  |
| Other Wildlife Designation   | ons                                             | None in the vicinity                            |                                  |                 |  |  |
| Community Forest             |                                                 | Site is within the community forest designation |                                  |                 |  |  |
| Tree Preservation Order      | 'S                                              | There are TPOs on the boundary of the site      |                                  |                 |  |  |
| Conservation Area            |                                                 | None in the vicinity                            |                                  |                 |  |  |
| Listed buildings             |                                                 | Site could impact upor                          | the setting of nearby listed bu  | ildings         |  |  |
| Archaeological potential     |                                                 | None in the vicinity                            |                                  |                 |  |  |
| Agricultural Land Quality    | /                                               | N/A                                             |                                  |                 |  |  |
| Gas Pipeline Consultation    | on Area                                         | No                                              |                                  |                 |  |  |
| Access                       |                                                 | There is potential for s                        | afe access to be provided        |                 |  |  |
| Overhead Power Lines         | There are no power lines on the site            |                                                 |                                  |                 |  |  |
| Suitability                  | Suitable for                                    | ble for further consideration                   |                                  |                 |  |  |
| Availability                 | No - Site has not been promoted for development |                                                 |                                  |                 |  |  |
| Achievability                | Yes - Site is developable                       |                                                 |                                  |                 |  |  |
| Indicative Trajectory        | 0-5 years: 0                                    | dwellings 6-15 years                            | : 45dwellings                    |                 |  |  |
| URL                          | http://maps                                     | .whitehorsedc.gov.uk/gis                        | s?cat=HLA&ref=FARI10             |                 |  |  |

| Settlement/Parish          | Faringdon                                                  |                                                 |                                          |        |  |  |
|----------------------------|------------------------------------------------------------|-------------------------------------------------|------------------------------------------|--------|--|--|
| HELAA Reference            | FARI12                                                     | FARI12 Submitted Site Reference No              |                                          |        |  |  |
| Location/Address           | 4&20 Empl                                                  | 4&20 Employment Site                            |                                          |        |  |  |
| Size                       | 4.32ha                                                     | 4.32ha                                          |                                          |        |  |  |
| Land uses                  | Agricultural                                               |                                                 |                                          |        |  |  |
| Surrounding land uses      | Agricultural                                               | and residential                                 |                                          |        |  |  |
| Planning history           | P08/V1657                                                  | O, P08/V1325/A, P16/                            | /2187/FUL, P15/V2113/O                   |        |  |  |
|                            | Constraints                                                | s which Impact the Su                           | itability of the Site at this Sta        | ge     |  |  |
| Flood zone 2 or 3          |                                                            | 0.99ha - Part of site w                         | rithin Flood Zone 2 and/or 3 (11         | %-25%) |  |  |
| Site of Special Scientific | Interest                                                   | Site is 221m from Wid                           | klesham & Coxwell Pits                   |        |  |  |
| Special Area of Conserv    | ation                                                      | None in the vicinity                            |                                          |        |  |  |
| Registered Park / Garde    | n                                                          | None in the vicinity                            |                                          |        |  |  |
| Local Wildlife Site (incl. | proposed)                                                  | Site is 74m from the p                          | roposed Wicklesham Copse                 |        |  |  |
| Ancient Woodland           |                                                            | Wicklesham Copse (lo                            | ow impact)                               |        |  |  |
| Scheduled Monument         |                                                            | None in the vicinity                            |                                          |        |  |  |
|                            |                                                            | Other Constra                                   | ints Identified                          |        |  |  |
| Green Belt                 |                                                            | Site is outside of the Green Belt               |                                          |        |  |  |
| Area of Outstanding Nat    | Area of Outstanding Natural Beauty                         |                                                 | Site does not impact on this designation |        |  |  |
| Other Wildlife Designation | ons                                                        | Possible presence of Great Crested Newts        |                                          |        |  |  |
| Community Forest           |                                                            | Site is within the community forest designation |                                          |        |  |  |
| Tree Preservation Order    | 'S                                                         | There are no TPOs on this site                  |                                          |        |  |  |
| Conservation Area          |                                                            | None in the vicinity                            |                                          |        |  |  |
| Listed buildings           |                                                            | No listed buildings in t                        | he area                                  |        |  |  |
| Archaeological potential   |                                                            | None in the vicinity                            |                                          |        |  |  |
| Agricultural Land Quality  | /                                                          | Grade 4                                         |                                          |        |  |  |
| Gas Pipeline Consultation  | on Area                                                    | No                                              |                                          |        |  |  |
| Access                     |                                                            | There is potential for s                        | safe access to be provided               |        |  |  |
| Overhead Power Lines       | There are no power lines on the site                       |                                                 |                                          |        |  |  |
| Suitability                | Suitable for further consideration as employment land only |                                                 |                                          |        |  |  |
| Availability               | No - Site has not been promoted for development            |                                                 |                                          |        |  |  |
| Achievability              | Yes - Site is                                              | Yes - Site is developable                       |                                          |        |  |  |
| Indicative Trajectory      | 0-5 years: 0                                               | 0-5 years: 0 dwellings 6-15 years: 0dwellings   |                                          |        |  |  |
| URL                        | http://maps                                                | whitehorsedc.gov.uk/g                           | s?cat=HLA&ref=FARI12                     |        |  |  |

| Settlement/Parish                            | Faringdon                                       |                                                               |                                   |                |
|----------------------------------------------|-------------------------------------------------|---------------------------------------------------------------|-----------------------------------|----------------|
| HELAA Reference                              | FARI13                                          | FARI13 Submitted Site Reference No                            |                                   |                |
| Location/Address                             | Sports grou                                     | nds at Faringdon Comn                                         | nunity College                    |                |
| Size                                         | 5.63ha                                          |                                                               |                                   |                |
| Land uses                                    | Recreationa                                     | al Land                                                       |                                   |                |
| Surrounding land uses                        | Residential                                     | , Facillities and Industry                                    |                                   |                |
| Planning history                             | P14/V2144                                       | /SCO                                                          |                                   |                |
|                                              | Constraints                                     | s which Impact the Sui                                        | tability of the Site at this Sta  | ge             |
| Flood zone 2 or 3                            |                                                 | 0.00ha - Not in Flood 2                                       | Zone 2 or 3                       |                |
| Site of Special Scientific                   | Interest                                        | Site is 19m from Wickl                                        | esham & Coxwell Pits              |                |
| Special Area of Conserv                      | ation                                           | None in the vicinity                                          |                                   |                |
| Registered Park / Garde                      | n                                               | None in the vicinity                                          |                                   |                |
| Local Wildlife Site (incl.                   | proposed)                                       | None in the vicinity                                          |                                   |                |
| Ancient Woodland                             | None in the vicinity                            |                                                               |                                   |                |
| Scheduled Monument                           |                                                 | None in the vicinity                                          |                                   |                |
|                                              |                                                 | Other Constrai                                                | nts Identified                    |                |
| Green Belt Site is outside of the Green Belt |                                                 |                                                               |                                   |                |
| Area of Outstanding Natural Beauty           |                                                 | Site does not impact on this designation                      |                                   |                |
| Other Wildlife Designation                   | ons                                             | Conservation Target Area (part within)                        |                                   |                |
| Community Forest                             |                                                 | Site is within the community forest designation               |                                   |                |
| Tree Preservation Order                      | 'S                                              | There are no TPOs on this site                                |                                   |                |
| Conservation Area                            |                                                 | None in the vicinity                                          |                                   |                |
| Listed buildings                             |                                                 | Site could impact upon the setting of nearby listed buildings |                                   |                |
| Archaeological potential                     |                                                 | There is a known arch                                         | aeological interest on the vicini | ty of the site |
| Agricultural Land Quality                    | /                                               | Grade 3                                                       |                                   |                |
| Gas Pipeline Consultation                    | on Area                                         | No                                                            |                                   |                |
| Access                                       |                                                 | There is potential for s                                      | afe access to be provided         |                |
| Overhead Power Lines                         |                                                 | Minor power lines trav                                        | erse site                         |                |
| Suitability                                  | Suitable for further consideration              |                                                               |                                   |                |
| Availability                                 | No - Site has not been promoted for development |                                                               |                                   |                |
| Achievability                                | Yes - Site is                                   | Yes - Site is developable                                     |                                   |                |
| Indicative Trajectory                        | 0-5 years: 0                                    | 0-5 years: 0 dwellings 6-15 years: 141dwellings               |                                   |                |
| URL                                          | http://maps                                     | .whitehorsedc.gov.uk/gi                                       | s?cat=HLA&ref=FARI13              |                |

| Settlement/Parish          | Faringdon                               |                                                            |                                  |                     |  |
|----------------------------|-----------------------------------------|------------------------------------------------------------|----------------------------------|---------------------|--|
| HELAA Reference            | FARI14                                  | FARI14 Submitted Site Reference Yes / V125                 |                                  |                     |  |
| Location/Address           | Land south                              | Land south of Park Road                                    |                                  |                     |  |
| Size                       | 3.70ha                                  |                                                            |                                  |                     |  |
| Land uses                  | Local Plan                              | 2031 Part 1 Allocation                                     |                                  |                     |  |
| Surrounding land uses      | Agricultural                            | and residential                                            |                                  |                     |  |
| Planning history           | P12/V1562                               | SCR, P97/V0556, P81/V                                      | V0501, P75/V0319/O, P14/V21      | 44/SCO, P13/V0709/O |  |
|                            | Constraints                             | s which Impact the Sui                                     | tability of the Site at this Sta | ge                  |  |
| Flood zone 2 or 3          |                                         | 0.00ha - Not in Flood 2                                    | Zone 2 or 3                      |                     |  |
| Site of Special Scientific | Interest                                | Site is adjacent to Wic                                    | klesham & Coxwell Pits           |                     |  |
| Special Area of Conserv    | ation                                   | None in the vicinity                                       |                                  |                     |  |
| Registered Park / Garde    | en                                      | None in the vicinity                                       |                                  |                     |  |
| Local Wildlife Site (incl. | proposed)                               | None in the vicinity                                       |                                  |                     |  |
| Ancient Woodland           |                                         | Wicklesham Copse (lo                                       | w impact)                        |                     |  |
| Scheduled Monument         | Scheduled Monument None in the vicinity |                                                            |                                  |                     |  |
|                            |                                         | Other Constrain                                            | nts Identified                   |                     |  |
| Green Belt                 |                                         | Site is outside of the G                                   | reen Belt                        |                     |  |
| Area of Outstanding Nat    | ural Beauty                             | Site does not impact o                                     | n this designation               |                     |  |
| Other Wildlife Designation | ons                                     | Conservation Target Area (adjacent)                        |                                  |                     |  |
| Community Forest           |                                         | Site is within the community forest designation            |                                  |                     |  |
| Tree Preservation Order    | ·s                                      | There are no TPOs on this site                             |                                  |                     |  |
| Conservation Area          |                                         | None in the vicinity                                       |                                  |                     |  |
| Listed buildings           |                                         | No listed buildings in the                                 | ne area                          |                     |  |
| Archaeological potential   |                                         | None in the vicinity                                       |                                  |                     |  |
| Agricultural Land Quality  | /                                       | Grade 3                                                    |                                  |                     |  |
| Gas Pipeline Consultation  | on Area                                 | No                                                         |                                  |                     |  |
| Access                     |                                         | There is potential for s                                   | afe access to be provided        |                     |  |
| Overhead Power Lines       | There are no power lines on the site    |                                                            |                                  |                     |  |
| Suitability                | Suitable for                            | Suitable for further consideration as employment land only |                                  |                     |  |
| Availability               | Yes - site is promoted for development  |                                                            |                                  |                     |  |
| Achievability              | Yes - Site is deliverable               |                                                            |                                  |                     |  |
| Indicative Trajectory      | 0-5 years: 0                            | dwellings 6-15 years:                                      | : 0dwellings                     |                     |  |
| URL                        | http://maps                             | .whitehorsedc.gov.uk/gis                                   | s?cat=HLA&ref=FARI14             |                     |  |