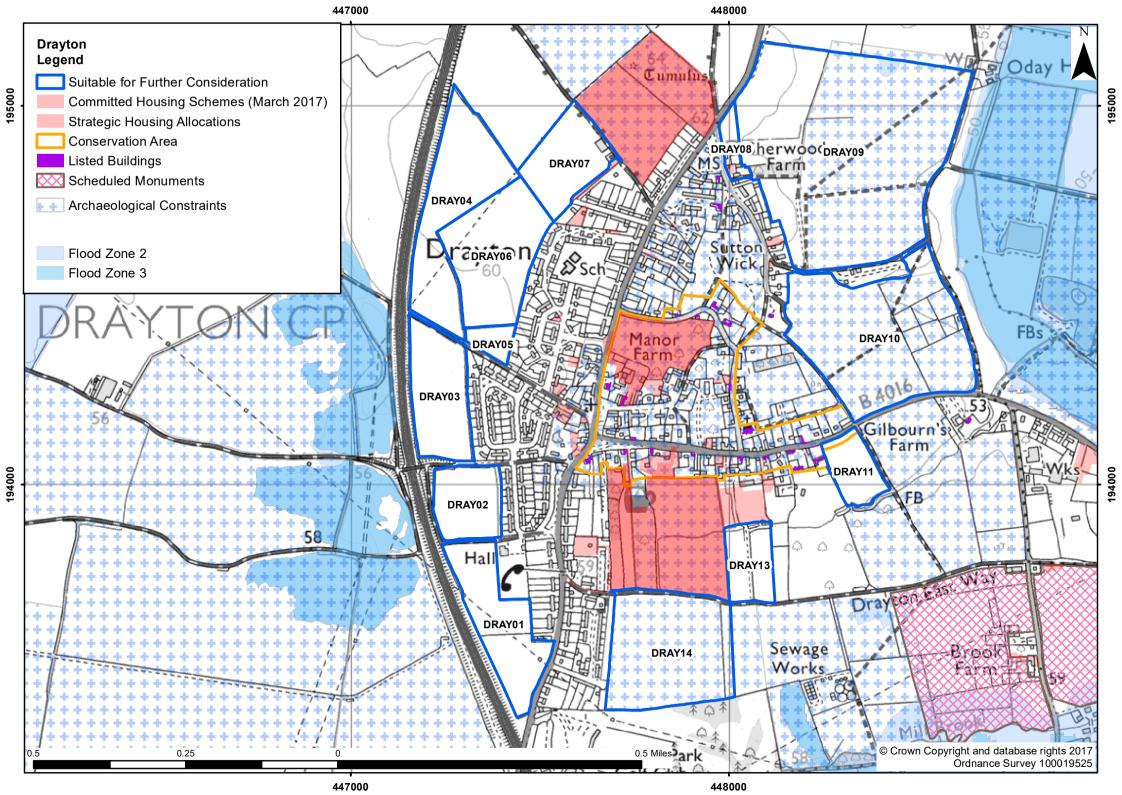

## Publication Version October 2017

| Settlement/Parish          | Drayton                                      |                                                 |                                     |    |  |  |
|----------------------------|----------------------------------------------|-------------------------------------------------|-------------------------------------|----|--|--|
| HELAA Reference            | DRAY01                                       | DRAY01 Submitted Site Reference Yes / V183      |                                     |    |  |  |
| Location/Address           | Land south                                   | west of Steventon R                             | oad                                 |    |  |  |
| Size                       | 5.73ha                                       | 5.73ha                                          |                                     |    |  |  |
| Land uses                  | Agricultural                                 |                                                 |                                     |    |  |  |
| Surrounding land uses      | Agricultural                                 | and residential                                 |                                     |    |  |  |
| Planning history           | None                                         |                                                 |                                     |    |  |  |
|                            | Constraints                                  | s which Impact the                              | Suitability of the Site at this Sta | ge |  |  |
| Flood zone 2 or 3          |                                              | 0.00ha - Not in Floo                            | od Zone 2 or 3                      |    |  |  |
| Site of Special Scientific | Interest                                     | None in the vicinity                            |                                     |    |  |  |
| Special Area of Conserv    | ation                                        | None in the vicinity                            |                                     |    |  |  |
| Registered Park / Garde    | en                                           | None in the vicinity                            |                                     |    |  |  |
| Local Wildlife Site (incl. | proposed)                                    | None in the vicinity                            |                                     |    |  |  |
| Ancient Woodland           |                                              | None in the vicinity                            |                                     |    |  |  |
| Scheduled Monument         | Scheduled Monument None in the vicinity      |                                                 |                                     |    |  |  |
|                            |                                              | Other Const                                     | raints Identified                   |    |  |  |
| Green Belt                 | Green Belt Site is outside of the Green Belt |                                                 |                                     |    |  |  |
| Area of Outstanding Nat    | tural Beauty                                 | Site does not impact on this designation        |                                     |    |  |  |
| Other Wildlife Designation | ons                                          | None in the vicinity                            |                                     |    |  |  |
| Community Forest           |                                              | Site is outside of this designation             |                                     |    |  |  |
| Tree Preservation Order    | rs                                           | There are no TPOs on this site                  |                                     |    |  |  |
| Conservation Area          |                                              | None in the vicinity                            |                                     |    |  |  |
| Listed buildings           |                                              | No listed buildings in the area                 |                                     |    |  |  |
| Archaeological potential   |                                              | None in the vicinity                            |                                     |    |  |  |
| Agricultural Land Quality  | /                                            | N/A                                             |                                     |    |  |  |
| Gas Pipeline Consultation  | on Area                                      | No                                              |                                     |    |  |  |
| Access                     |                                              | There is existing ac                            | cess to the site                    |    |  |  |
| Overhead Power Lines       | Large pylons pass across the site            |                                                 |                                     |    |  |  |
| Suitability                | Suitable for further consideration           |                                                 |                                     |    |  |  |
| Availability               | Yes - site is promoted for development       |                                                 |                                     |    |  |  |
| Achievability              | Yes - Site is deliverable                    |                                                 |                                     |    |  |  |
| Indicative Trajectory      | 0-5 years: 1                                 | 0-5 years: 143 dwellings 6-15 years: 0dwellings |                                     |    |  |  |
| URL                        | http://maps                                  | .whitehorsedc.gov.uk                            | /gis?cat=HLA&ref=DRAY01             |    |  |  |

| Settlement/Parish          | Drayton                                      | Drayton                                                |                                   |    |  |
|----------------------------|----------------------------------------------|--------------------------------------------------------|-----------------------------------|----|--|
| HELAA Reference            | DRAY02                                       | DRAY02 Submitted Site Reference Yes / V079             |                                   |    |  |
| Location/Address           | Land west                                    | of Steventon Road                                      | •                                 |    |  |
| Size                       | 3.33ha                                       |                                                        |                                   |    |  |
| Land uses                  | Agricultural                                 |                                                        |                                   |    |  |
| Surrounding land uses      | Agricultural                                 | and residential                                        |                                   |    |  |
| Planning history           | None                                         |                                                        |                                   |    |  |
|                            | Constraints                                  | s which Impact the Su                                  | itability of the Site at this Sta | ge |  |
| Flood zone 2 or 3          |                                              | 0.00ha - Not in Flood                                  | Zone 2 or 3                       |    |  |
| Site of Special Scientific | Interest                                     | None in the vicinity                                   |                                   |    |  |
| Special Area of Conserv    | ation                                        | None in the vicinity                                   |                                   |    |  |
| Registered Park / Garde    | en                                           | None in the vicinity                                   |                                   |    |  |
| Local Wildlife Site (incl. | proposed)                                    | None in the vicinity                                   |                                   |    |  |
| Ancient Woodland           |                                              | None in the vicinity                                   |                                   |    |  |
| Scheduled Monument         | Scheduled Monument None in the vicinity      |                                                        |                                   |    |  |
|                            |                                              | Other Constrai                                         | nts Identified                    |    |  |
| Green Belt                 | Green Belt Site is outside of the Green Belt |                                                        |                                   |    |  |
| Area of Outstanding Nat    | ural Beauty                                  | Site does not impact of                                | on this designation               |    |  |
| Other Wildlife Designation | ons                                          | None in the vicinity                                   |                                   |    |  |
| Community Forest           |                                              | Site is outside of this designation                    |                                   |    |  |
| Tree Preservation Order    | 'S                                           | There are no TPOs on this site                         |                                   |    |  |
| Conservation Area          |                                              | None in the vicinity                                   |                                   |    |  |
| Listed buildings           |                                              | No listed buildings in the area                        |                                   |    |  |
| Archaeological potential   |                                              | None in the vicinity                                   |                                   |    |  |
| Agricultural Land Quality  | /                                            | N/A                                                    |                                   |    |  |
| Gas Pipeline Consultation  | on Area                                      | No                                                     |                                   |    |  |
| Access                     |                                              | There is existing acce                                 | ss to the site                    |    |  |
| Overhead Power Lines       |                                              | There are no power lines on the site                   |                                   |    |  |
| Suitability                | Suitable for                                 | for further consideration                              |                                   |    |  |
| Availability               | Yes - site is                                | Yes - site is promoted for development                 |                                   |    |  |
| Achievability              | Yes - Site is deliverable                    |                                                        |                                   |    |  |
| Indicative Trajectory      | 0-5 years: 8                                 | 0-5 years: 83 dwellings 6-15 years: 0dwellings         |                                   |    |  |
| URL                        | http://maps                                  | nttp://maps.whitehorsedc.gov.uk/gis?cat=HLA&ref=DRAY02 |                                   |    |  |

| Settlement/Parish          | Drayton                                      |                                        |                                          |            |  |
|----------------------------|----------------------------------------------|----------------------------------------|------------------------------------------|------------|--|
| HELAA Reference            | DRAY03                                       |                                        | Submitted Site Reference                 | Yes / V081 |  |
| Location/Address           | Land off Ma                                  | Land off Marcham Road                  |                                          |            |  |
| Size                       | 5.08ha                                       |                                        |                                          |            |  |
| Land uses                  | Agricultural                                 |                                        |                                          |            |  |
| Surrounding land uses      | Agricultural                                 | and residential                        |                                          |            |  |
| Planning history           | P87/V0178                                    | /O                                     |                                          |            |  |
|                            | Constraints                                  | s which Impact the Su                  | itability of the Site at this Sta        | ge         |  |
| Flood zone 2 or 3          |                                              | 0.00ha - Not in Flood                  | Zone 2 or 3                              |            |  |
| Site of Special Scientific | Interest                                     | None in the vicinity                   |                                          |            |  |
| Special Area of Conserv    | ration                                       | None in the vicinity                   |                                          |            |  |
| Registered Park / Garde    | n                                            | None in the vicinity                   |                                          |            |  |
| Local Wildlife Site (incl. | proposed)                                    | None in the vicinity                   |                                          |            |  |
| Ancient Woodland           |                                              | None in the vicinity                   |                                          |            |  |
| Scheduled Monument         |                                              | None in the vicinity                   |                                          |            |  |
|                            |                                              | Other Constrai                         | nts Identified                           |            |  |
| Green Belt                 | Green Belt Site is outside of the Green Belt |                                        |                                          |            |  |
| Area of Outstanding Nat    | rea of Outstanding Natural Beauty Site do    |                                        | Site does not impact on this designation |            |  |
| Other Wildlife Designation | ons                                          | Possible presence of Eurasian Badger   |                                          |            |  |
| Community Forest           |                                              | Site is outside of this of             | Site is outside of this designation      |            |  |
| Tree Preservation Order    | 'S                                           | There are no TPOs or                   | n this site                              |            |  |
| Conservation Area          |                                              | None in the vicinity                   |                                          |            |  |
| Listed buildings           |                                              | No listed buildings in t               | he area                                  |            |  |
| Archaeological potential   |                                              | None in the vicinity                   |                                          |            |  |
| Agricultural Land Quality  | /                                            | N/A                                    |                                          |            |  |
| Gas Pipeline Consultation  | on Area                                      | No                                     |                                          |            |  |
| Access                     |                                              | There is existing acce                 | ss to the site                           |            |  |
| Overhead Power Lines       |                                              | There are no power lir                 | nes on the site                          |            |  |
| Suitability                | Suitable for                                 | further consideration                  |                                          |            |  |
| Availability               | Yes - site is                                | Yes - site is promoted for development |                                          |            |  |
| Achievability              | Yes - Site is                                | Yes - Site is deliverable              |                                          |            |  |
| Indicative Trajectory      | 0-5 years: 1                                 | 27 dwellings 6-15 yea                  | ars: 0dwellings                          |            |  |
| URL                        | http://maps                                  | .whitehorsedc.gov.uk/gi                | s?cat=HLA&ref=DRAY03                     |            |  |

| Settlement/Parish            | Drayton       |                                                 |                                   |    |  |  |
|------------------------------|---------------|-------------------------------------------------|-----------------------------------|----|--|--|
| HELAA Reference              | DRAY04        | DRAY04 Submitted Site Reference Yes / V082      |                                   |    |  |  |
| Location/Address             | Land east of  | Land east of the A34                            |                                   |    |  |  |
| Size                         | 7.78ha        |                                                 |                                   |    |  |  |
| Land uses                    | Agricultural  |                                                 |                                   |    |  |  |
| Surrounding land uses        | Agricultural  | and residential                                 |                                   |    |  |  |
| Planning history             | None          |                                                 |                                   |    |  |  |
|                              | Constraints   | s which Impact the Su                           | itability of the Site at this Sta | ge |  |  |
| Flood zone 2 or 3            |               | 0.00ha - Not in Flood                           | Zone 2 or 3                       |    |  |  |
| Site of Special Scientific   | Interest      | None in the vicinity                            |                                   |    |  |  |
| Special Area of Conserv      | ation         | None in the vicinity                            |                                   |    |  |  |
| Registered Park / Garde      | en            | None in the vicinity                            |                                   |    |  |  |
| Local Wildlife Site (incl. ) | proposed)     | None in the vicinity                            |                                   |    |  |  |
| Ancient Woodland             |               | None in the vicinity                            |                                   |    |  |  |
| Scheduled Monument           |               | None in the vicinity                            |                                   |    |  |  |
|                              |               | Other Constrai                                  | nts Identified                    |    |  |  |
| Green Belt                   |               | Site is outside of the C                        | Green Belt                        |    |  |  |
| Area of Outstanding Nat      | ural Beauty   | Site does not impact of                         | on this designation               |    |  |  |
| Other Wildlife Designation   | ons           | None in the vicinity                            |                                   |    |  |  |
| Community Forest             |               | Site is outside of this designation             |                                   |    |  |  |
| Tree Preservation Order      | 'S            | There are no TPOs on this site                  |                                   |    |  |  |
| Conservation Area            |               | None in the vicinity                            |                                   |    |  |  |
| Listed buildings             |               | No listed buildings in t                        | he area                           |    |  |  |
| Archaeological potential     |               | None in the vicinity                            |                                   |    |  |  |
| Agricultural Land Quality    | /             | Grade 3                                         |                                   |    |  |  |
| Gas Pipeline Consultation    | on Area       | No                                              |                                   |    |  |  |
| Access                       |               | There is existing acce                          | ss to the site                    |    |  |  |
| Overhead Power Lines         |               | Large pylons pass acr                           | oss the site                      |    |  |  |
| Suitability                  | Suitable for  | further consideration                           |                                   |    |  |  |
| Availability                 | Yes - site is | Yes - site is promoted for development          |                                   |    |  |  |
| Achievability                | Yes - Site is | Yes - Site is deliverable                       |                                   |    |  |  |
| Indicative Trajectory        | 0-5 years: 1  | 0-5 years: 195 dwellings 6-15 years: 0dwellings |                                   |    |  |  |
| URL                          | http://maps   | .whitehorsedc.gov.uk/gi                         | s?cat=HLA&ref=DRAY04              |    |  |  |

| Settlement/Parish            | Drayton                                      |                                                          |                                  |            |
|------------------------------|----------------------------------------------|----------------------------------------------------------|----------------------------------|------------|
| HELAA Reference              | DRAY05                                       |                                                          | Submitted Site Reference         | Yes / V169 |
| Location/Address             | Land off Ma                                  | rcham Road                                               |                                  |            |
| Size                         | 0.91ha                                       |                                                          |                                  |            |
| Land uses                    | Agricultural                                 | and Agricultrual Builldin                                | g                                |            |
| Surrounding land uses        | Agricultural                                 | and residential                                          |                                  |            |
| Planning history             | P79/V143/C                                   | )                                                        |                                  |            |
|                              | Constraints                                  | s which Impact the Sui                                   | tability of the Site at this Sta | ge         |
| Flood zone 2 or 3            |                                              | 0.00ha - Not in Flood 2                                  | Zone 2 or 3                      |            |
| Site of Special Scientific   | Interest                                     | None in the vicinity                                     |                                  |            |
| Special Area of Conserv      | ration                                       | None in the vicinity                                     |                                  |            |
| Registered Park / Garde      | n                                            | None in the vicinity                                     |                                  |            |
| Local Wildlife Site (incl. ) | proposed)                                    | None in the vicinity                                     |                                  |            |
| Ancient Woodland             |                                              | None in the vicinity                                     |                                  |            |
| Scheduled Monument           |                                              | None in the vicinity                                     |                                  |            |
|                              |                                              | Other Constrain                                          | nts Identified                   |            |
| Green Belt                   | Green Belt Site is outside of the Green Belt |                                                          |                                  |            |
| Area of Outstanding Nat      | ural Beauty                                  | Site does not impact on this designation                 |                                  |            |
| Other Wildlife Designation   | ons                                          | None in the vicinity                                     |                                  |            |
| Community Forest             |                                              | Site is outside of this designation                      |                                  |            |
| Tree Preservation Order      | 'S                                           | There are no TPOs on                                     | this site                        |            |
| Conservation Area            |                                              | Site could possibly impact the Drayton Conservation Area |                                  |            |
| Listed buildings             |                                              | No listed buildings in the area                          |                                  |            |
| Archaeological potential     |                                              | None in the vicinity                                     |                                  |            |
| Agricultural Land Quality    | /                                            | Grade 3                                                  |                                  |            |
| Gas Pipeline Consultation    | on Area                                      | No                                                       |                                  |            |
| Access                       |                                              | There is potential for s                                 | afe access to be provided        |            |
| Overhead Power Lines         |                                              | There are no power lin                                   | es on the site                   |            |
| Suitability                  | Suitable for                                 | Suitable for further consideration                       |                                  |            |
| Availability                 | Yes - site is                                | Yes - site is promoted for development                   |                                  |            |
| Achievability                | Yes - Site is                                | deliverable                                              |                                  |            |
| Indicative Trajectory        | 0-5 years: 2                                 | 0-5 years: 23 dwellings 6-15 years: 0dwellings           |                                  |            |
| URL                          | http://maps                                  | whitehorsedc.gov.uk/gis                                  | ?cat=HLA&ref=DRAY05              |            |

| Settlement/Parish                       | Drayton                                         |                                                          |                                  |    |  |  |
|-----------------------------------------|-------------------------------------------------|----------------------------------------------------------|----------------------------------|----|--|--|
| HELAA Reference                         | DRAY06                                          | DRAY06 Submitted Site Reference No                       |                                  |    |  |  |
| Location/Address                        | Land west                                       | of Hilliat Fields                                        |                                  |    |  |  |
| Size                                    | 7.26ha                                          | 7.26ha                                                   |                                  |    |  |  |
| Land uses                               | Agricultural                                    |                                                          |                                  |    |  |  |
| Surrounding land uses                   | Agricultural                                    | and residential                                          |                                  |    |  |  |
| Planning history                        | None                                            |                                                          |                                  |    |  |  |
|                                         | Constraints                                     | s which Impact the Sui                                   | tability of the Site at this Sta | ge |  |  |
| Flood zone 2 or 3                       |                                                 | 0.00ha - Not in Flood 2                                  | Zone 2 or 3                      |    |  |  |
| Site of Special Scientific              | Interest                                        | None in the vicinity                                     |                                  |    |  |  |
| Special Area of Conserv                 | ation                                           | None in the vicinity                                     |                                  |    |  |  |
| Registered Park / Garde                 | n                                               | None in the vicinity                                     |                                  |    |  |  |
| Local Wildlife Site (incl. )            | oroposed)                                       | None in the vicinity                                     |                                  |    |  |  |
| Ancient Woodland                        |                                                 | None in the vicinity                                     |                                  |    |  |  |
| Scheduled Monument None in the vicinity |                                                 |                                                          |                                  |    |  |  |
|                                         |                                                 | Other Constrain                                          | nts Identified                   |    |  |  |
| Green Belt                              | Green Belt Site is outside of the Green Belt    |                                                          |                                  |    |  |  |
| Area of Outstanding Nat                 | ural Beauty                                     | Site does not impact on this designation                 |                                  |    |  |  |
| Other Wildlife Designation              | ons                                             | None in the vicinity                                     |                                  |    |  |  |
| Community Forest                        |                                                 | Site is outside of this designation                      |                                  |    |  |  |
| Tree Preservation Order                 | S                                               | There are no TPOs on this site                           |                                  |    |  |  |
| Conservation Area                       |                                                 | Site could possibly impact the Drayton Conservation Area |                                  |    |  |  |
| Listed buildings                        |                                                 | No listed buildings in the area                          |                                  |    |  |  |
| Archaeological potential                |                                                 | None in the vicinity                                     |                                  |    |  |  |
| Agricultural Land Quality               | 1                                               | Grade 3                                                  |                                  |    |  |  |
| Gas Pipeline Consultation               | on Area                                         | No                                                       |                                  |    |  |  |
| Access                                  |                                                 | It is unclear if safe site                               | access can be provided           |    |  |  |
| Overhead Power Lines                    | Large pylons pass across the site               |                                                          |                                  |    |  |  |
| Suitability                             | Suitable for further consideration              |                                                          |                                  |    |  |  |
| Availability                            | No - Site has not been promoted for development |                                                          |                                  |    |  |  |
| Achievability                           | Yes - Site is developable                       |                                                          |                                  |    |  |  |
| Indicative Trajectory                   | 0-5 years: 0                                    | 0-5 years: 0 dwellings 6-15 years: 182dwellings          |                                  |    |  |  |
| URL                                     | http://maps                                     | whitehorsedc.gov.uk/gis                                  | s?cat=HLA&ref=DRAY06             |    |  |  |

| Settlement/Parish          | Drayton                                      | Drayton                                         |                                   |                |  |
|----------------------------|----------------------------------------------|-------------------------------------------------|-----------------------------------|----------------|--|
| HELAA Reference            | DRAY07                                       | DRAY07 Submitted Site Reference Yes / V083      |                                   |                |  |
| Location/Address           | Land north                                   | of Abingdon Road                                |                                   |                |  |
| Size                       | 4.18ha                                       |                                                 |                                   |                |  |
| Land uses                  | Part Neighb                                  | ourhood Plan allocation                         | 1                                 |                |  |
| Surrounding land uses      | Agricultural                                 | and residential                                 |                                   |                |  |
| Planning history           | P14/V2504/                                   | /FUL                                            |                                   |                |  |
|                            | Constraints                                  | s which Impact the Sui                          | tability of the Site at this Sta  | ge             |  |
| Flood zone 2 or 3          |                                              | 0.00ha - Not in Flood 2                         | Zone 2 or 3                       |                |  |
| Site of Special Scientific | Interest                                     | None in the vicinity                            |                                   |                |  |
| Special Area of Conserv    | ation                                        | None in the vicinity                            |                                   |                |  |
| Registered Park / Garde    | n                                            | None in the vicinity                            |                                   |                |  |
| Local Wildlife Site (incl. | proposed)                                    | None in the vicinity                            |                                   |                |  |
| Ancient Woodland           | None in the vicinity                         |                                                 |                                   |                |  |
| Scheduled Monument         | Scheduled Monument None in the vicinity      |                                                 |                                   |                |  |
|                            |                                              | Other Constrain                                 | nts Identified                    |                |  |
| Green Belt                 | Green Belt Site is outside of the Green Belt |                                                 |                                   |                |  |
| Area of Outstanding Nat    | ural Beauty                                  | Site does not impact o                          | n this designation                |                |  |
| Other Wildlife Designation | ons                                          | None in the vicinity                            |                                   |                |  |
| Community Forest           |                                              | Site is outside of this designation             |                                   |                |  |
| Tree Preservation Order    | 'S                                           | There are no TPOs on this site                  |                                   |                |  |
| Conservation Area          |                                              | None in the vicinity                            |                                   |                |  |
| Listed buildings           |                                              | No listed buildings in the                      | ne area                           |                |  |
| Archaeological potential   |                                              | There is a known arch                           | aeological interest on the vicini | ty of the site |  |
| Agricultural Land Quality  | /                                            | Grade 3                                         |                                   |                |  |
| Gas Pipeline Consultation  | on Area                                      | No                                              |                                   |                |  |
| Access                     |                                              | There is existing access                        | ss to the site                    |                |  |
| Overhead Power Lines       |                                              | Large pylons define no                          | orth western boundary.            |                |  |
| Suitability                | Suitable for                                 | able for further consideration                  |                                   |                |  |
| Availability               | Yes - site is                                | Yes - site is promoted for development          |                                   |                |  |
| Achievability              | Yes - Site is                                | Yes - Site is deliverable                       |                                   |                |  |
| Indicative Trajectory      | 0-5 years: 1                                 | 0-5 years: 105 dwellings 6-15 years: 0dwellings |                                   |                |  |
| URL                        | http://maps                                  | whitehorsedc.gov.uk/gis                         | s?cat=HLA&ref=DRAY07              |                |  |

| Settlement/Parish          | Drayton                                      |                                                          |                                   |                |  |  |
|----------------------------|----------------------------------------------|----------------------------------------------------------|-----------------------------------|----------------|--|--|
| HELAA Reference            | DRAY08                                       | DRAY08 Submitted Site Reference Yes / V102               |                                   |                |  |  |
| Location/Address           | Land at She                                  | Land at Sherwood Farm                                    |                                   |                |  |  |
| Size                       | 0.86ha                                       | 0.86ha                                                   |                                   |                |  |  |
| Land uses                  | Agricultural                                 | , Residential and Agricu                                 | ltural Buildings                  |                |  |  |
| Surrounding land uses      | Agricultural                                 | and residential                                          |                                   |                |  |  |
| Planning history           | None                                         |                                                          |                                   |                |  |  |
|                            | Constraints                                  | s which Impact the Sui                                   | tability of the Site at this Sta  | ge             |  |  |
| Flood zone 2 or 3          |                                              | 0.00ha - Not in Flood 2                                  | Zone 2 or 3                       |                |  |  |
| Site of Special Scientific | Interest                                     | None in the vicinity                                     |                                   |                |  |  |
| Special Area of Conserv    | ation                                        | None in the vicinity                                     |                                   |                |  |  |
| Registered Park / Garde    | en                                           | None in the vicinity                                     |                                   |                |  |  |
| Local Wildlife Site (incl. | proposed)                                    | None in the vicinity                                     |                                   |                |  |  |
| Ancient Woodland           | None in the vicinity                         |                                                          |                                   |                |  |  |
| Scheduled Monument         | Scheduled Monument None in the vicinity      |                                                          |                                   |                |  |  |
|                            |                                              | Other Constrai                                           | nts Identified                    |                |  |  |
| Green Belt                 | Green Belt Site is outside of the Green Belt |                                                          |                                   |                |  |  |
| Area of Outstanding Nat    | ural Beauty                                  | Site does not impact o                                   | n this designation                |                |  |  |
| Other Wildlife Designation | ons                                          | None in the vicinity                                     |                                   |                |  |  |
| Community Forest           |                                              | Site is outside of this designation                      |                                   |                |  |  |
| Tree Preservation Order    | ·s                                           | There are no TPOs on this site                           |                                   |                |  |  |
| Conservation Area          |                                              | Site could possibly impact the Drayton Conservation Area |                                   |                |  |  |
| Listed buildings           |                                              | Site could impact upor                                   | the setting of nearby listed bu   | ildings        |  |  |
| Archaeological potential   |                                              | There is a known arch                                    | aeological interest on the vicini | ty of the site |  |  |
| Agricultural Land Quality  | /                                            | Grade 2                                                  |                                   |                |  |  |
| Gas Pipeline Consultation  | on Area                                      | No                                                       |                                   |                |  |  |
| Access                     |                                              | There is existing access                                 | ss to the site                    |                |  |  |
| Overhead Power Lines       |                                              | There are no power lin                                   | es on the site                    |                |  |  |
| Suitability                | Suitable for                                 | further consideration                                    |                                   |                |  |  |
| Availability               | Yes - site is                                | promoted for developm                                    | ent                               |                |  |  |
| Achievability              | Yes - Site is                                | Yes - Site is deliverable                                |                                   |                |  |  |
| Indicative Trajectory      | 0-5 years: 2                                 | 0-5 years: 22 dwellings 6-15 years: 0dwellings           |                                   |                |  |  |
| URL                        | http://maps                                  | http://maps.whitehorsedc.gov.uk/gis?cat=HLA&ref=DRAY08   |                                   |                |  |  |

| Settlement/Parish                                                           | Drayton                                         |                                                 |                                   |                |  |  |
|-----------------------------------------------------------------------------|-------------------------------------------------|-------------------------------------------------|-----------------------------------|----------------|--|--|
| HELAA Reference                                                             | DRAY09                                          | DRAY09 Submitted Site Reference No              |                                   |                |  |  |
| Location/Address                                                            | Land east o                                     | of Sherwood Farm                                |                                   |                |  |  |
| Size                                                                        | 27.26ha                                         | 27.26ha                                         |                                   |                |  |  |
| Land uses                                                                   | Agricultural                                    |                                                 |                                   |                |  |  |
| Surrounding land uses                                                       | Agricultural                                    | and Residential                                 |                                   |                |  |  |
| Planning history                                                            | None                                            |                                                 |                                   |                |  |  |
|                                                                             | Constraints                                     | s which Impact the Su                           | itability of the Site at this Sta | ge             |  |  |
| Flood zone 2 or 3                                                           |                                                 | 0.19ha - Negligible are                         | ea in Flood Zone 2 and/or 3 (1%   | <b>%-10%</b> ) |  |  |
| Site of Special Scientific                                                  | Interest                                        | None in the vicinity                            |                                   |                |  |  |
| Special Area of Conserv                                                     | ation                                           | None in the vicinity                            |                                   |                |  |  |
| Registered Park / Garde                                                     | n                                               | None in the vicinity                            |                                   |                |  |  |
| Local Wildlife Site (incl.                                                  | proposed)                                       | None in the vicinity                            |                                   |                |  |  |
| Ancient Woodland                                                            | ent Woodland None in the vicinity               |                                                 |                                   |                |  |  |
| Scheduled Monument                                                          |                                                 | None in the vicinity                            |                                   |                |  |  |
|                                                                             |                                                 | Other Constrai                                  | nts Identified                    |                |  |  |
| Green Belt                                                                  | Green Belt Site is outside of the Green Belt    |                                                 |                                   |                |  |  |
| Area of Outstanding Natural Beauty Site does not impact on this designation |                                                 |                                                 |                                   |                |  |  |
| Other Wildlife Designation                                                  | ons                                             | Possible presence of Eurasian Badger            |                                   |                |  |  |
| Community Forest                                                            |                                                 | Site is outside of this designation             |                                   |                |  |  |
| Tree Preservation Order                                                     | 'S                                              | There are no TPOs on this site                  |                                   |                |  |  |
| Conservation Area                                                           |                                                 | None in the vicinity                            |                                   |                |  |  |
| Listed buildings                                                            |                                                 | No listed buildings in the area                 |                                   |                |  |  |
| Archaeological potential                                                    |                                                 | There is a known arch                           | aeological interest on the vicini | ty of the site |  |  |
| Agricultural Land Quality                                                   | /                                               | Grade 2                                         |                                   |                |  |  |
| Gas Pipeline Consultation                                                   | on Area                                         | No                                              |                                   |                |  |  |
| Access                                                                      |                                                 | There is potential for s                        | afe access to be provided         |                |  |  |
| Overhead Power Lines                                                        | There are no power lines on the site            |                                                 |                                   |                |  |  |
| Suitability                                                                 | Suitable for further consideration              |                                                 |                                   |                |  |  |
| Availability                                                                | No - Site has not been promoted for development |                                                 |                                   |                |  |  |
| Achievability                                                               | Yes - Site is developable                       |                                                 |                                   |                |  |  |
| Indicative Trajectory                                                       | 0-5 years: 0                                    | 0-5 years: 0 dwellings 6-15 years: 677dwellings |                                   |                |  |  |
| URL                                                                         | http://maps                                     | .whitehorsedc.gov.uk/gi                         | s?cat=HLA&ref=DRAY09              |                |  |  |

| Settlement/Parish            | Drayton                                |                                                          |                                   |                |
|------------------------------|----------------------------------------|----------------------------------------------------------|-----------------------------------|----------------|
| HELAA Reference              | DRAY10                                 | DRAY10 Submitted Site Reference No                       |                                   |                |
| Location/Address             | Land north                             | Land north of High Street                                |                                   |                |
| Size                         | 14.55ha                                |                                                          |                                   |                |
| Land uses                    | Agricultural                           |                                                          |                                   |                |
| Surrounding land uses        | Agricultural                           | and residential                                          |                                   |                |
| Planning history             | P14/V1201/                             | /FUL                                                     |                                   |                |
|                              | P14/V2540/                             |                                                          |                                   |                |
|                              | Constraints                            | s which Impact the Sui                                   | tability of the Site at this Sta  | ge             |
| Flood zone 2 or 3            |                                        | 0.00ha - Not in Flood Z                                  | Zone 2 or 3                       |                |
| Site of Special Scientific   | Interest                               | None in the vicinity                                     |                                   |                |
| Special Area of Conserv      | ation                                  | None in the vicinity                                     |                                   |                |
| Registered Park / Garde      | n                                      | None in the vicinity                                     |                                   |                |
| Local Wildlife Site (incl. p | oroposed)                              | None in the vicinity                                     |                                   |                |
| Ancient Woodland             |                                        | None in the vicinity                                     |                                   |                |
| Scheduled Monument           |                                        | None in the vicinity                                     |                                   |                |
|                              |                                        | Other Constrain                                          | nts Identified                    |                |
| Green Belt                   |                                        | Site is outside of the G                                 | reen Belt                         |                |
| Area of Outstanding Nat      | ural Beauty                            | Site does not impact on this designation                 |                                   |                |
| Other Wildlife Designation   | ons                                    | None in the vicinity                                     |                                   |                |
| Community Forest             |                                        | Site is outside of this designation                      |                                   |                |
| Tree Preservation Order      | S                                      | There are no TPOs on this site                           |                                   |                |
| Conservation Area            |                                        | Site could possibly impact the Drayton Conservation Area |                                   |                |
| Listed buildings             |                                        | Site could impact upon                                   | the setting of nearby listed bu   | ildings        |
| Archaeological potential     |                                        | There is a known archa                                   | aeological interest on the vicini | ty of the site |
| Agricultural Land Quality    | ′                                      | Grade 2                                                  |                                   |                |
| Gas Pipeline Consultation    | n Area                                 | No                                                       |                                   |                |
| Access                       |                                        | There is existing acces                                  | ss to the site                    |                |
| Overhead Power Lines         |                                        | There are no power lin                                   | es on the site                    |                |
| Suitability                  | Suitable for                           | further consideration                                    |                                   |                |
| Availability                 | Yes - site is promoted for development |                                                          |                                   |                |
| Achievability                | Yes - Site is                          | deliverable                                              |                                   |                |
| Indicative Trajectory        | 0-5 years: 2                           | 200 dwellings 6-15 yea                                   | rs: 164dwellings                  |                |
| URL                          | http://maps                            | whitehorsedc.gov.uk/gis                                  | s?cat=HLA&ref=DRAY10              |                |

| Settlement/Parish                            | Drayton       |                                                               |                                   |    |  |
|----------------------------------------------|---------------|---------------------------------------------------------------|-----------------------------------|----|--|
| HELAA Reference                              | DRAY11        |                                                               | Submitted Site Reference          | No |  |
| Location/Address                             | Land south    | Land south of High Street                                     |                                   |    |  |
| Size                                         | 2.15ha        |                                                               |                                   |    |  |
| Land uses                                    | Agricultural  |                                                               |                                   |    |  |
| Surrounding land uses                        | Agricultural  | and Residential                                               |                                   |    |  |
| Planning history                             | None          |                                                               |                                   |    |  |
|                                              | Constraints   | s which Impact the Sui                                        | itability of the Site at this Sta | ge |  |
| Flood zone 2 or 3                            |               | 0.00ha - Not in Flood 2                                       | Zone 2 or 3                       |    |  |
| Site of Special Scientific                   | Interest      | None in the vicinity                                          |                                   |    |  |
| Special Area of Conserv                      | ation         | None in the vicinity                                          |                                   |    |  |
| Registered Park / Garde                      | n             | None in the vicinity                                          |                                   |    |  |
| Local Wildlife Site (incl. )                 | proposed)     | None in the vicinity                                          |                                   |    |  |
| Ancient Woodland                             |               | None in the vicinity                                          |                                   |    |  |
| Scheduled Monument                           |               | None in the vicinity                                          |                                   |    |  |
|                                              |               | Other Constrai                                                | nts Identified                    |    |  |
| Green Belt Site is outside of the Green Belt |               |                                                               | Green Belt                        |    |  |
| Area of Outstanding Natural Beauty           |               | Site does not impact on this designation                      |                                   |    |  |
| Other Wildlife Designation                   | ons           | None in the vicinity                                          |                                   |    |  |
| Community Forest                             |               | Site is outside of this designation                           |                                   |    |  |
| Tree Preservation Order                      | 'S            | There are no TPOs on this site                                |                                   |    |  |
| Conservation Area                            |               | Site is partly within the Drayton Conservation Area           |                                   |    |  |
| Listed buildings                             |               | Site could impact upon the setting of nearby listed buildings |                                   |    |  |
| Archaeological potential                     |               | None in the vicinity                                          |                                   |    |  |
| Agricultural Land Quality                    | /             | Grade 2                                                       |                                   |    |  |
| Gas Pipeline Consultation                    | on Area       | No                                                            |                                   |    |  |
| Access                                       |               | There is potential for s                                      | afe access to be provided         |    |  |
| Overhead Power Lines                         |               | There are no power lin                                        | nes on the site                   |    |  |
| Suitability                                  | Suitable for  | further consideration                                         |                                   |    |  |
| Availability                                 | No - Site ha  | No - Site has not been promoted for development               |                                   |    |  |
| Achievability                                | Yes - Site is | Yes - Site is developable                                     |                                   |    |  |
| Indicative Trajectory                        | 0-5 years: 0  | dwellings 6-15 years                                          | : 43dwellings                     |    |  |
| URL                                          | http://maps   | whitehorsedc.gov.uk/gi                                        | s?cat=HLA&ref=DRAY11              |    |  |

| Settlement/Parish          | Drayton                                      |                                                          |                                   |                |  |  |
|----------------------------|----------------------------------------------|----------------------------------------------------------|-----------------------------------|----------------|--|--|
| HELAA Reference            | DRAY13                                       | DRAY13 Submitted Site Reference Yes / V130               |                                   |                |  |  |
| Location/Address           | Land west                                    | Land west of Little Smiths Farm                          |                                   |                |  |  |
| Size                       | 2.50ha                                       | 2.50ha                                                   |                                   |                |  |  |
| Land uses                  | Agricultural                                 | and Agricultrual Builldir                                | ng                                |                |  |  |
| Surrounding land uses      | Agricultural                                 |                                                          |                                   |                |  |  |
| Planning history           | P16/V0675                                    | O, P10/V0397                                             |                                   |                |  |  |
|                            | Constraints                                  | s which Impact the Su                                    | itability of the Site at this Sta | ge             |  |  |
| Flood zone 2 or 3          |                                              | 0.00ha - Not in Flood 2                                  | Zone 2 or 3                       |                |  |  |
| Site of Special Scientific | Interest                                     | None in the vicinity                                     |                                   |                |  |  |
| Special Area of Conserv    | ration                                       | None in the vicinity                                     |                                   |                |  |  |
| Registered Park / Garde    | en                                           | None in the vicinity                                     |                                   |                |  |  |
| Local Wildlife Site (incl. | proposed)                                    | None in the vicinity                                     |                                   |                |  |  |
| Ancient Woodland           | land None in the vicinity                    |                                                          |                                   |                |  |  |
| Scheduled Monument         |                                              | None in the vicinity                                     |                                   |                |  |  |
|                            |                                              | Other Constrai                                           | nts Identified                    |                |  |  |
| Green Belt                 | Green Belt Site is outside of the Green Belt |                                                          |                                   |                |  |  |
| Area of Outstanding Nat    | ural Beauty                                  | Site does not impact on this designation                 |                                   |                |  |  |
| Other Wildlife Designation | ons                                          | None in the vicinity                                     |                                   |                |  |  |
| Community Forest           |                                              | Site is outside of this designation                      |                                   |                |  |  |
| Tree Preservation Order    | rs .                                         | There are no TPOs on this site                           |                                   |                |  |  |
| Conservation Area          |                                              | Site could possibly impact the Drayton Conservation Area |                                   |                |  |  |
| Listed buildings           |                                              | No listed buildings in the area                          |                                   |                |  |  |
| Archaeological potential   |                                              | There is a known arch                                    | aeological interest on the vicini | ty of the site |  |  |
| Agricultural Land Quality  | /                                            | Grade 2                                                  |                                   |                |  |  |
| Gas Pipeline Consultation  | on Area                                      | No                                                       |                                   |                |  |  |
| Access                     |                                              | There is potential for s                                 | afe access to be provided         |                |  |  |
| Overhead Power Lines       |                                              | There are no power lir                                   | nes on the site                   |                |  |  |
| Suitability                | Suitable for further consideration           |                                                          |                                   |                |  |  |
| Availability               | Yes - site is promoted for development       |                                                          |                                   |                |  |  |
| Achievability              | Yes - Site is                                | Yes - Site is deliverable                                |                                   |                |  |  |
| Indicative Trajectory      | 0-5 years: 6                                 | 0-5 years: 63 dwellings 6-15 years: 0dwellings           |                                   |                |  |  |
| URL                        | http://maps                                  | .whitehorsedc.gov.uk/gi                                  | s?cat=HLA&ref=DRAY13              |                |  |  |