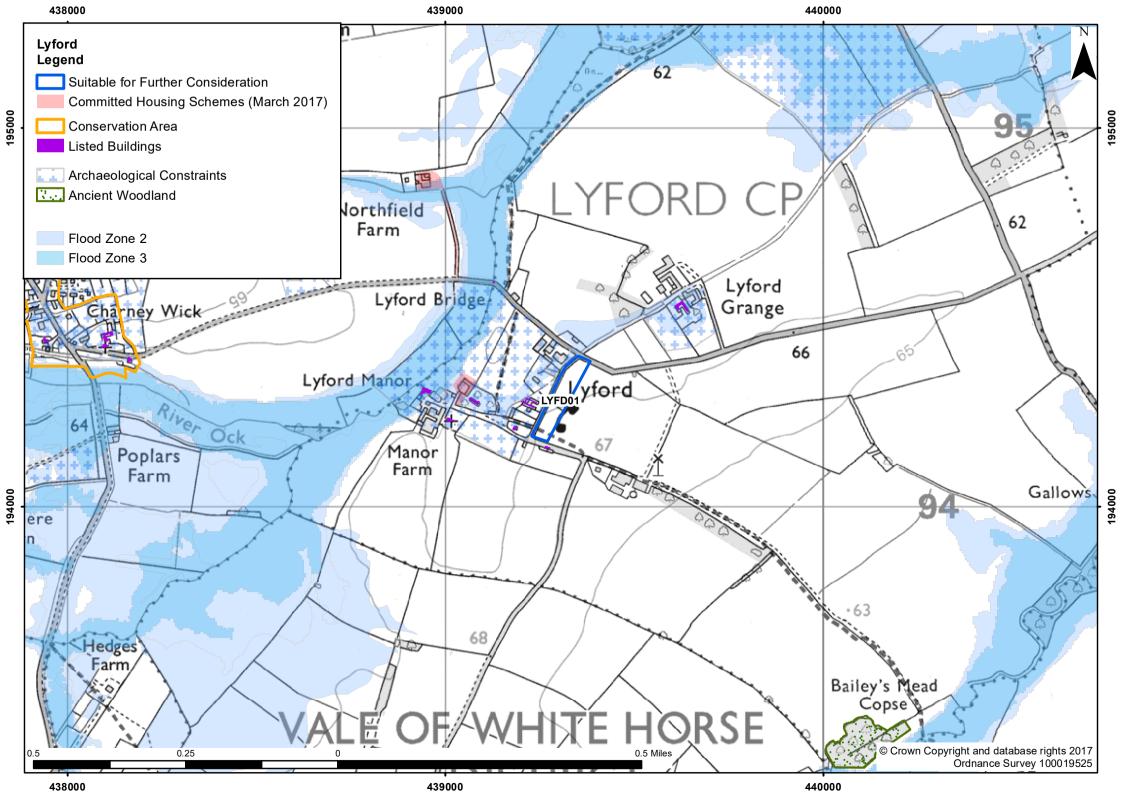

## Publication Version October 2017

| Settlement/Parish                                                  | Lyford                                                 |                                                                      |                          |            |
|--------------------------------------------------------------------|--------------------------------------------------------|----------------------------------------------------------------------|--------------------------|------------|
| HELAA Reference                                                    | LYFD01                                                 |                                                                      | Submitted Site Reference | Yes / V112 |
| Location/Address                                                   | Greenfield land at Lyford                              |                                                                      |                          |            |
| Size                                                               | 1.15ha                                                 |                                                                      |                          |            |
| Land uses                                                          | Agricultural                                           |                                                                      |                          |            |
| Surrounding land uses                                              | Residential, agricultural and industrial               |                                                                      |                          |            |
| Planning history                                                   | None                                                   |                                                                      |                          |            |
| Constraints which Impact the Suitability of the Site at this Stage |                                                        |                                                                      |                          |            |
| Flood zone 2 or 3                                                  |                                                        | 0.02ha - Negligible area in Flood Zone 2 and/or 3 (1%-10%)           |                          |            |
| Site of Special Scientific Interest                                |                                                        | None in the vicinity                                                 |                          |            |
| Special Area of Conservation                                       |                                                        | None in the vicinity                                                 |                          |            |
| Registered Park / Garden                                           |                                                        | None in the vicinity                                                 |                          |            |
| Local Wildlife Site (incl. proposed)                               |                                                        | None in the vicinity                                                 |                          |            |
| Ancient Woodland                                                   |                                                        | None in the vicinity                                                 |                          |            |
| Scheduled Monument                                                 |                                                        | None in the vicinity                                                 |                          |            |
| Other Constraints Identified                                       |                                                        |                                                                      |                          |            |
| Green Belt                                                         |                                                        | Site is outside of the Green Belt                                    |                          |            |
| Area of Outstanding Natural Beauty                                 |                                                        | Site does not impact on this designation                             |                          |            |
| Other Wildlife Designations                                        |                                                        | None in the vicinity                                                 |                          |            |
| Community Forest                                                   |                                                        | Site is outside of this designation                                  |                          |            |
| Tree Preservation Orders                                           |                                                        | There are no TPOs on this site                                       |                          |            |
| Conservation Area                                                  |                                                        | None in the vicinity                                                 |                          |            |
| Listed buildings                                                   |                                                        | Site could impact upon the setting of nearby listed buildings        |                          |            |
| Archaeological potential                                           |                                                        | There is a known archaeological interest on the vicinity of the site |                          |            |
| Agricultural Land Quality                                          |                                                        | Grade 3                                                              |                          |            |
| Gas Pipeline Consultation Area                                     |                                                        | No                                                                   |                          |            |
| Access                                                             |                                                        | There is potential for safe access to be provided                    |                          |            |
| Overhead Power Lines                                               |                                                        | Minor power lines cut corner of site                                 |                          |            |
| Suitability                                                        | Suitable for further consideration                     |                                                                      |                          |            |
| Availability                                                       | Yes - site is promoted for development                 |                                                                      |                          |            |
| Achievability                                                      | Yes - Site is deliverable                              |                                                                      |                          |            |
| Indicative Trajectory                                              | 0-5 years: 28 dwellings 6-15 years: 0dwellings         |                                                                      |                          |            |
| URL                                                                | http://maps.whitehorsedc.gov.uk/gis?cat=HLA&ref=LYFD01 |                                                                      |                          |            |