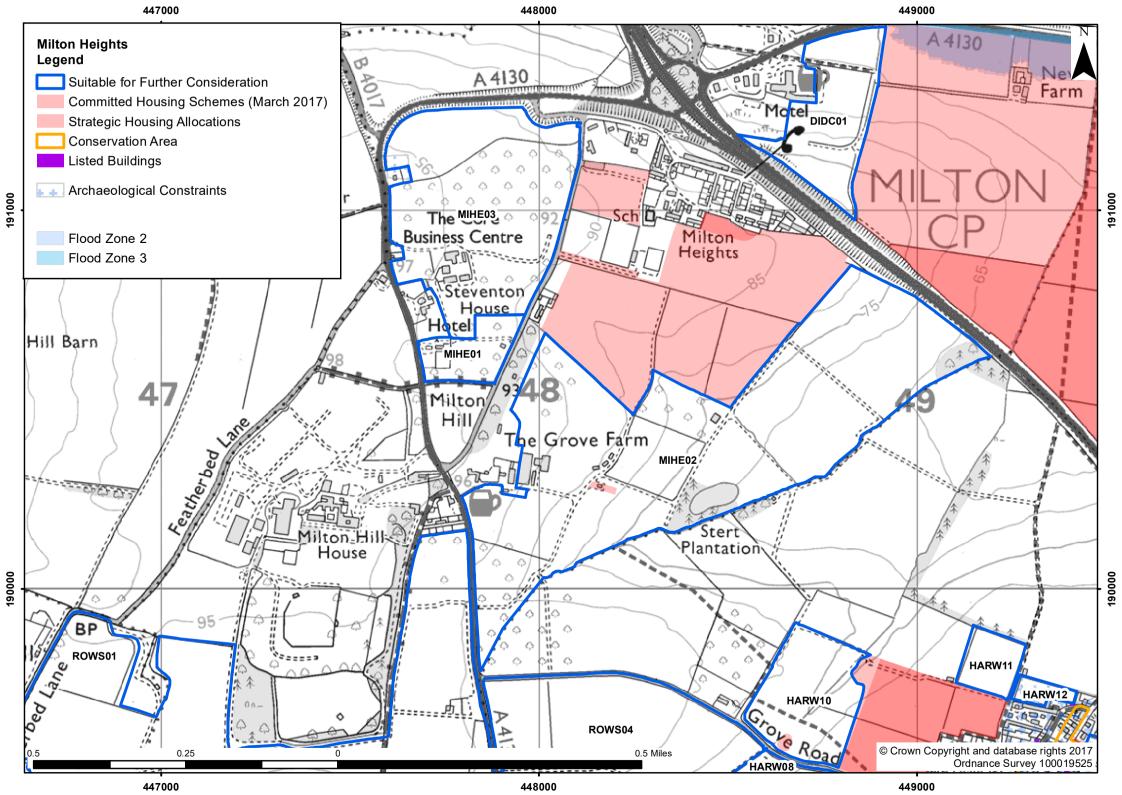

## Publication Version October 2017

| Settlement/Parish                                                  | Milton Heights                                         |                                                   |                          |            |  |  |
|--------------------------------------------------------------------|--------------------------------------------------------|---------------------------------------------------|--------------------------|------------|--|--|
| HELAA Reference                                                    | MIHE01                                                 |                                                   | Submitted Site Reference | Yes / V118 |  |  |
| Location/Address                                                   | Land at The Croft and Little Croft                     |                                                   |                          |            |  |  |
| Size                                                               | 3.25ha                                                 |                                                   |                          |            |  |  |
| Land uses                                                          | Residential and greenland                              |                                                   |                          |            |  |  |
| Surrounding land uses                                              | Residential and greenland                              |                                                   |                          |            |  |  |
| Planning history                                                   | None                                                   |                                                   |                          |            |  |  |
| Constraints which Impact the Suitability of the Site at this Stage |                                                        |                                                   |                          |            |  |  |
| Flood zone 2 or 3                                                  |                                                        | 0.00ha - Not in Flood Zone 2 or 3                 |                          |            |  |  |
| Site of Special Scientific Interest                                |                                                        | None in the vicinity                              |                          |            |  |  |
| Special Area of Conservation                                       |                                                        | None in the vicinity                              |                          |            |  |  |
| Registered Park / Garden                                           |                                                        | None in the vicinity                              |                          |            |  |  |
| Local Wildlife Site (incl. proposed)                               |                                                        | None in the vicinity                              |                          |            |  |  |
| Ancient Woodland                                                   |                                                        | None in the vicinity                              |                          |            |  |  |
| Scheduled Monument                                                 |                                                        | None in the vicinity                              |                          |            |  |  |
| Other Constraints Identified                                       |                                                        |                                                   |                          |            |  |  |
| Green Belt                                                         |                                                        | Site is outside of the Green Belt                 |                          |            |  |  |
| Area of Outstanding Natural Beauty                                 |                                                        | Site does not impact on this designation          |                          |            |  |  |
| Other Wildlife Designations                                        |                                                        | None in the vicinity                              |                          |            |  |  |
| Community Forest                                                   |                                                        | Site is outside of this designation               |                          |            |  |  |
| Tree Preservation Orders                                           |                                                        | There are no TPOs on this site                    |                          |            |  |  |
| Conservation Area                                                  |                                                        | None in the vicinity                              |                          |            |  |  |
| Listed buildings                                                   |                                                        | No listed buildings in the area                   |                          |            |  |  |
| Archaeological potential                                           |                                                        | None in the vicinity                              |                          |            |  |  |
| Agricultural Land Quality                                          |                                                        | Grade 2                                           |                          |            |  |  |
| Gas Pipeline Consultation                                          | on Area                                                | No                                                |                          |            |  |  |
| Access                                                             |                                                        | There is potential for safe access to be provided |                          |            |  |  |
| Overhead Power Lines                                               |                                                        | There are no power lines on the site              |                          |            |  |  |
| Suitability                                                        | Suitable for further consideration                     |                                                   |                          |            |  |  |
| Availability                                                       | Yes - site is promoted for development                 |                                                   |                          |            |  |  |
| Achievability                                                      | Yes - Site is deliverable                              |                                                   |                          |            |  |  |
| Indicative Trajectory                                              | 0-5 years: 81 dwellings 6-15 years: 0dwellings         |                                                   |                          |            |  |  |
| URL                                                                | http://maps.whitehorsedc.gov.uk/gis?cat=HLA&ref=MIHE01 |                                                   |                          |            |  |  |

| Settlement/Parish                                                  | Milton Heights                                         |                                                   |                          |            |  |  |  |
|--------------------------------------------------------------------|--------------------------------------------------------|---------------------------------------------------|--------------------------|------------|--|--|--|
| HELAA Reference                                                    | MIHE02                                                 |                                                   | Submitted Site Reference | Yes / V228 |  |  |  |
| Location/Address                                                   | Land south of the LPP1 allocation at Milton Heights    |                                                   |                          |            |  |  |  |
| Size                                                               | 51.14ha                                                |                                                   |                          |            |  |  |  |
| Land uses                                                          | Industrial, agricultural and greenland                 |                                                   |                          |            |  |  |  |
| Surrounding land uses                                              | Residential, agricultural and greenland                |                                                   |                          |            |  |  |  |
| Planning history                                                   | P16/V3018/FUL                                          |                                                   |                          |            |  |  |  |
| Constraints which Impact the Suitability of the Site at this Stage |                                                        |                                                   |                          |            |  |  |  |
| Flood zone 2 or 3                                                  |                                                        | 0.00ha - Not in Flood Zone 2 or 3                 |                          |            |  |  |  |
| Site of Special Scientific Interest                                |                                                        | None in the vicinity                              |                          |            |  |  |  |
| Special Area of Conservation                                       |                                                        | None in the vicinity                              |                          |            |  |  |  |
| Registered Park / Garden                                           |                                                        | None in the vicinity                              |                          |            |  |  |  |
| Local Wildlife Site (incl. proposed)                               |                                                        | None in the vicinity                              |                          |            |  |  |  |
| Ancient Woodland                                                   |                                                        | None in the vicinity                              |                          |            |  |  |  |
| Scheduled Monument                                                 |                                                        | None in the vicinity                              |                          |            |  |  |  |
|                                                                    |                                                        | Other Constrai                                    | nts Identified           |            |  |  |  |
| Green Belt Site is outside of the Green Belt                       |                                                        |                                                   |                          |            |  |  |  |
| Area of Outstanding Natural Beauty                                 |                                                        | Site does not impact on this designation          |                          |            |  |  |  |
| Other Wildlife Designations                                        |                                                        | Possible presence of Eurasian Badger              |                          |            |  |  |  |
| Community Forest                                                   |                                                        | Site is outside of this designation               |                          |            |  |  |  |
| Tree Preservation Orders                                           |                                                        | There are TPOs on the boundary of the site        |                          |            |  |  |  |
| Conservation Area                                                  |                                                        | None in the vicinity                              |                          |            |  |  |  |
| Listed buildings                                                   |                                                        | No listed buildings in the area                   |                          |            |  |  |  |
| Archaeological potential                                           |                                                        | None in the vicinity                              |                          |            |  |  |  |
| Agricultural Land Quality                                          |                                                        | Grade 2 and 3                                     |                          |            |  |  |  |
| Gas Pipeline Consultation                                          | on Area                                                | No                                                |                          |            |  |  |  |
| Access                                                             |                                                        | There is potential for safe access to be provided |                          |            |  |  |  |
| Overhead Power Lines                                               |                                                        | Minor power lines traverse site                   |                          |            |  |  |  |
| Suitability                                                        | Suitable for further consideration                     |                                                   |                          |            |  |  |  |
| Availability                                                       | Yes - site is promoted for development                 |                                                   |                          |            |  |  |  |
| Achievability                                                      | Yes - Site is deliverable                              |                                                   |                          |            |  |  |  |
| Indicative Trajectory                                              | 0-5 years: 200 dwellings 6-15 years: 800dwellings      |                                                   |                          |            |  |  |  |
| URL                                                                | http://maps.whitehorsedc.gov.uk/gis?cat=HLA&ref=MIHE02 |                                                   |                          |            |  |  |  |

| Settlement/Parish                                                  | Milton Heights                                         |                                                   |                          |    |  |  |
|--------------------------------------------------------------------|--------------------------------------------------------|---------------------------------------------------|--------------------------|----|--|--|
| HELAA Reference                                                    | MIHE03                                                 |                                                   | Submitted Site Reference | No |  |  |
| Location/Address                                                   | Land south of the A4130 and west of Milton Heights     |                                                   |                          |    |  |  |
| Size                                                               | 23.05ha                                                |                                                   |                          |    |  |  |
| Land uses                                                          | Industrial, agricultural and greenland                 |                                                   |                          |    |  |  |
| Surrounding land uses                                              | Residential, agricultural and greenland                |                                                   |                          |    |  |  |
| Planning history                                                   | P13/V2491/FUL; P03/V1392/COU; P15/V2051/FUL            |                                                   |                          |    |  |  |
| Constraints which Impact the Suitability of the Site at this Stage |                                                        |                                                   |                          |    |  |  |
| Flood zone 2 or 3                                                  |                                                        | 0.00ha - Not in Flood Zone 2 or 3                 |                          |    |  |  |
| Site of Special Scientific Interest                                |                                                        | None in the vicinity                              |                          |    |  |  |
| Special Area of Conservation                                       |                                                        | None in the vicinity                              |                          |    |  |  |
| Registered Park / Garden                                           |                                                        | None in the vicinity                              |                          |    |  |  |
| Local Wildlife Site (incl. proposed)                               |                                                        | None in the vicinity                              |                          |    |  |  |
| Ancient Woodland                                                   |                                                        | None in the vicinity                              |                          |    |  |  |
| Scheduled Monument                                                 |                                                        | None in the vicinity                              |                          |    |  |  |
|                                                                    |                                                        | Other Constrain                                   | nts Identified           |    |  |  |
| Green Belt                                                         |                                                        | Site is outside of the Green Belt                 |                          |    |  |  |
| Area of Outstanding Natural Beauty                                 |                                                        | Site does not impact on this designation          |                          |    |  |  |
| Other Wildlife Designations                                        |                                                        | None in the vicinity                              |                          |    |  |  |
| Community Forest                                                   |                                                        | Site is outside of this designation               |                          |    |  |  |
| Tree Preservation Orders                                           |                                                        | There are no TPOs on this site                    |                          |    |  |  |
| Conservation Area                                                  |                                                        | None in the vicinity                              |                          |    |  |  |
| Listed buildings                                                   |                                                        | No listed buildings in the area                   |                          |    |  |  |
| Archaeological potential                                           |                                                        | None in the vicinity                              |                          |    |  |  |
| Agricultural Land Quality                                          |                                                        | Grade 2                                           |                          |    |  |  |
| Gas Pipeline Consultation Area                                     |                                                        | No                                                |                          |    |  |  |
| Access                                                             |                                                        | There is potential for safe access to be provided |                          |    |  |  |
| Overhead Power Lines                                               |                                                        | There are no power lines on the site              |                          |    |  |  |
| Suitability                                                        | Suitable for further consideration                     |                                                   |                          |    |  |  |
| Availability                                                       | No - Site has not been promoted for development        |                                                   |                          |    |  |  |
| Achievability                                                      | Yes - Site is developable                              |                                                   |                          |    |  |  |
| Indicative Trajectory                                              | 0-5 years: 0 dwellings 6-15 years: 576dwellings        |                                                   |                          |    |  |  |
| URL                                                                | http://maps.whitehorsedc.gov.uk/gis?cat=HLA&ref=MIHE03 |                                                   |                          |    |  |  |