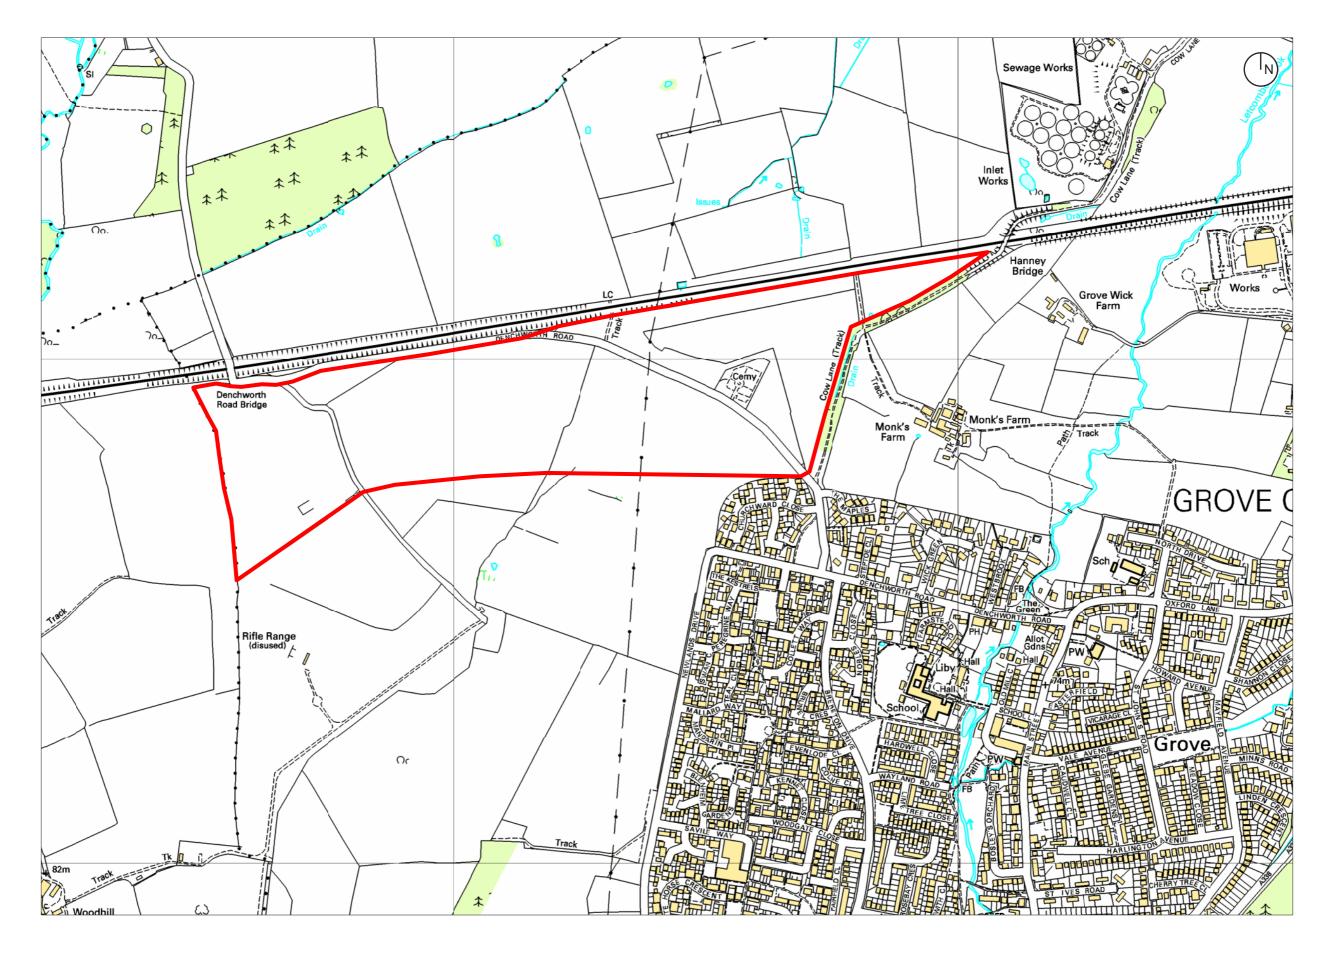

| Project: Grove Airfield Northern Extension | Job No: TAYA2041 |
|--------------------------------------------|------------------|
|                                            | Date: Feb 2013   |
| Title: Red Line Plan                       | Dwg No: 1001     |
|                                            | Scale: 1:7500@A3 |
| Client: Taylor Wimpey and Persimmon Homes  | Revision: -      |
| Status: Final                              | Author: AJ       |

Plans reproduced by permission of Ordnance Survey on behalf of The Controller of Her Majesty's Stationery Office. © Crown Copyright and database right [2013]. All rights reserved. Ordnance Survey Licence number [100020449].

This drawing is for illustrative purposes only and should not be used for any construction or estimation purposes. Do not scale drawings. No liability or responsibility is accepted arising from reliance upon the information contained in this drawing