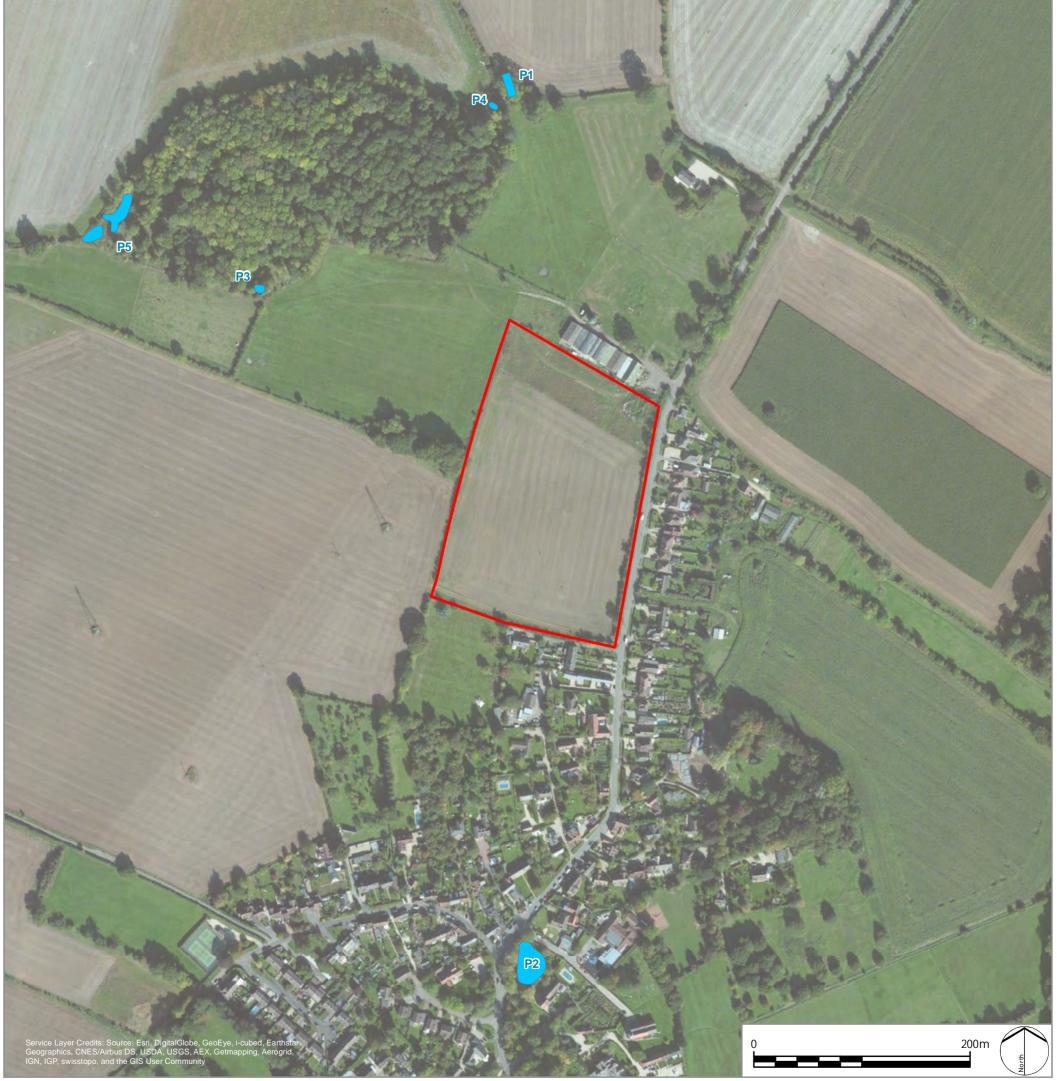

Sources: BSG Ecology survey data

ISSUED BY Oxford DATE 05 Dec 2014 SCALE @A3 1:3,500 STATUS Final 
 T:
 01865 887 050

 DRAWN
 COH

 CHECKED
 JB

 APPROVED
 PS

Figure 2: Pond locations and numbers

DWG. NO. 4293\_Ecology\_0002

## LEGEND