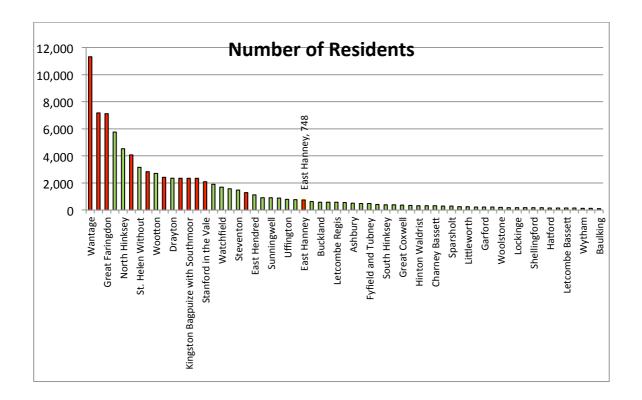

Please also consider the following chart below which is derived from data contained in the 2011 census.

The colours indicate whether a settlement has been identified for development in this phase of the Local Plan 2031 (in red) or not (in green).

- 10. It can be seen that this element of the proposed spatial strategy for the district is skewed. Put simply, East Hanney has been "over-promoted" far out of scale to its size, population and range of facilities. There are a number of other larger villages (without the constraints of biodiversity and historic heritage) which should be allocated in preference to Site 6.
- 11. Prime alternative candidates are the villages Steventon and East Hendred, the larger settlements of Wantage or the expansion of Didcot that lies within he Vale of White Horse district or even areas closer to the Oxford fringe villages of North Hinksey or Cumnor. In sustainability terms they are to be preferred over East Hanney to accommodate the much needed Strategic Housing Allocation.
- 12. The allocation of Site 6 is perverse and irrational. Certainly, if the unusual step is taken to select this small village as a Strategic Housing Allocation over