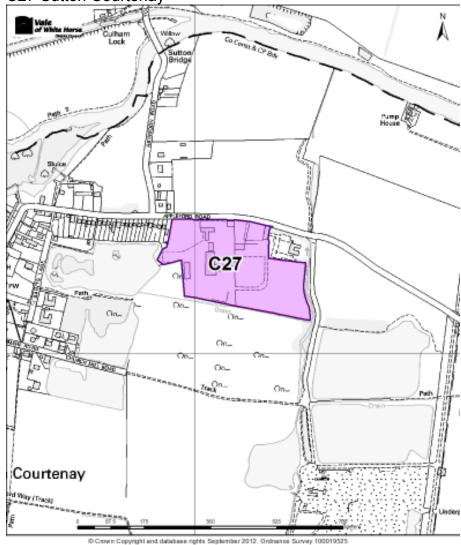

C26 Milton Hill Business & Technology Centre

© Crown Copyright and database rights September 2012. Ordnance Survey 100019525

C27 Sutton Courtenay

C28 Tubney Wood – Oxford Instruments

C29 Didcot A Power Station Proposed SSA