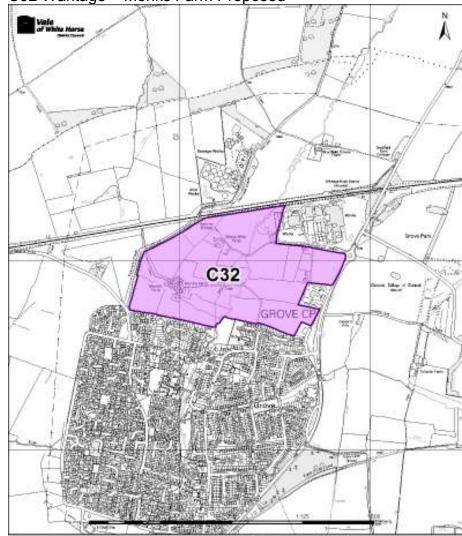

C31 Wantage – Crab Hill Proposed

C32 Wantage – Monks Farm Proposed

© Crown Copyright and database rights September 2012. Onlinence Survey 100019525

C33 Faringdon – South of Park Road

| ld    | cluster | Name                                          | area   |
|-------|---------|-----------------------------------------------|--------|
| 1     | C?      | SVUK Harwell                                  | 85.25  |
| 0     | C?      | Milton SVUK                                   | 30.81  |
| 0     | C1      | Abingdon Business Park at Wyndyke Furlong     | 36.61  |
| 0     | C10     | Grove Technology Park                         | 13.22  |
| 0     | C11     | Downsview Crown Technology                    | 6.67   |
| 0     | C12     | Grove Road, Wantage                           | 2.50   |
| 0     | C13     | Station Road, Grove (Williams F1)             | 7.68   |
| 0     | C14     | Milton Park                                   | 83.05  |
| 0     | C15     | West of Didcot Power                          | 1.34   |
| 0     | C16     | Harwell Science & Innovation Campus           | 267.96 |
| 0     | C17     | Kingston Business Park                        | 6.25   |
| 0     | C18     | Whitehorse Business Park                      | 8.59   |
| 0     | C19     | Uffington Station                             | 1.07   |
| 0     | C2      | Abingdon Science Park at Barton Lane          | 16.71  |
| 0     | C20     | Wootton Business Park                         | 2.53   |
| 6     | C21     | Shrivenham Hundred Business Park              | 6.25   |
| 1     | C22b    | Ardington - Bakers Yard                       | 1.03   |
| 2     | C22c    | Ardington - Home Farm                         | 0.91   |
| 3     | C23     | Challow W&G Estate                            | 2.93   |
| 7     | C24     | Sandford Lane Industrial Estate               | 1.33   |
| 5     | C25     | Steventon Station Yard Industrial Estate      | 0.25   |
| 67531 | C26     | Milton Hill BP                                | 16.77  |
| 69421 | C27     | Sutton Courtenay                              | 6.92   |
| 62355 | C28     | Tubney Wood Oxford Instruments                | 6.31   |
| 0     | C29     | Didcot power station                          | 179.64 |
| 0     | C30     | Faringdon - Wicklesham Quarry                 | 4.04   |
| 3     | C31     | Crab Hill                                     | 52.22  |
| 0     | C32     | Wantage - Monks Farm                          | 48.25  |
| 7     | C3a     | Half of Thames View Industrial Estate         | 0.31   |
| 0     | C3b     | Burgess Site                                  | 2.42   |
| 3     | C4      | Radley Road Industrial Estate                 | 2.68   |
| 1     | C5      | Drayton Road Industrial Estate                | 1.21   |
| 2     | C6      | Fitzharris Trading Estate                     | 0.63   |
| 8     | C7a     | Hinksey Business Centre and Industrial Estate | 1.52   |
| 9     | C7b     | Minns Business Park at North Hinksey          | 2.29   |
| 10    | C7c     | Botley north of West Way                      | 1.73   |
| 0     | C8      | Cumnor Hill (Chawley Park)                    | 0.60   |
| 0     | C9a     | Faringdon north of Pioneer Road               | 0.81   |
| 0     | C9b     | Faringdon SEEDA Business park                 | 0.69   |
| 0     | C9c     | Faringdon, strip of land alongside Park Road  | 0.43   |