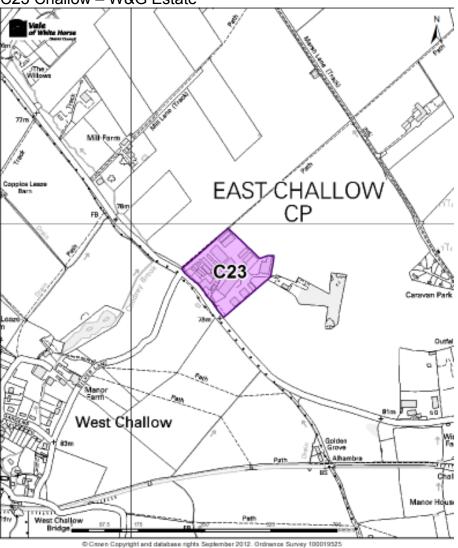

C22c Ardington – Home Farm Westfield C Mem Orpwood Home Farm Barton House Path

@ Crown Copyright and database rights September 2012. Ordnance Survey 100019525

C23 Challow – W&G Estate

C24 Sandford Lane Industrial Estate Sandford/ Lock Issues Issues Industrial Estate (10) (E) ೧೧\_