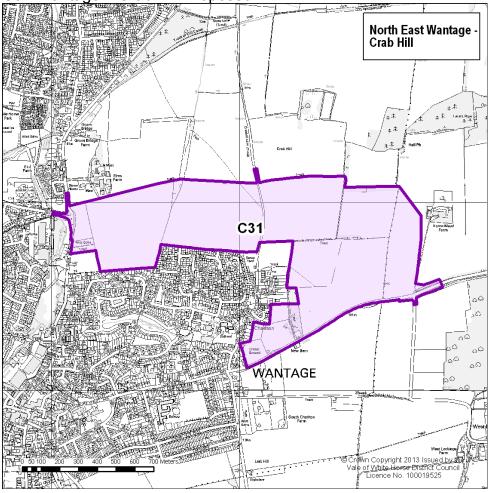

C31 Wantage – Crab Hill Proposed

C32 Wantage – Monks Farm Proposed

© Crown Copyright and database rights September 2012. Onlinence Survey 100019525

C33 Faringdon – South of Park Road

| ld    | cluster | Name                                          | area   |
|-------|---------|-----------------------------------------------|--------|
| 1     | C?      | SVUK Harwell                                  | 85.25  |
| 0     | C?      | Milton SVUK                                   | 30.81  |
| 0     | C1      | Abingdon Business Park at Wyndyke Furlong     | 36.61  |
| 0     | C10     | Grove Technology Park                         | 13.22  |
| 0     | C11     | Downsview Crown Technology                    | 6.67   |
| 0     | C12     | Grove Road, Wantage                           | 2.50   |
| 0     | C13     | Station Road, Grove (Williams F1)             | 7.68   |
| 0     | C14     | Milton Park                                   | 83.05  |
| 0     | C15     | West of Didcot Power                          | 1.34   |
| 0     | C16     | Harwell Science & Innovation Campus           | 267.96 |
| 0     | C17     | Kingston Business Park                        | 6.25   |
| 0     | C18     | Whitehorse Business Park                      | 8.59   |
| 0     | C19     | Uffington Station                             | 1.07   |
| 0     | C2      | Abingdon Science Park at Barton Lane          | 16.71  |
| 0     | C20     | Wootton Business Park                         | 2.53   |
| 6     | C21     | Shrivenham Hundred Business Park              | 6.25   |
| 1     | C22b    | Ardington - Bakers Yard                       | 1.03   |
| 2     | C22c    | Ardington - Home Farm                         | 0.91   |
| 3     | C23     | Challow W&G Estate                            | 2.93   |
| 7     | C24     | Sandford Lane Industrial Estate               | 1.33   |
| 5     | C25     | Steventon Station Yard Industrial Estate      | 0.25   |
| 67531 | C26     | Milton Hill BP                                | 16.77  |
| 69421 | C27     | Sutton Courtenay                              | 6.92   |
| 62355 | C28     | Tubney Wood Oxford Instruments                | 6.31   |
| 0     | C29     | Didcot power station                          | 179.64 |
| 0     | C30     | Faringdon - Wicklesham Quarry                 | 4.04   |
| 3     | C31     | Crab Hill                                     | 52.22  |
| 0     | C32     | Wantage - Monks Farm                          | 48.25  |
| 7     | C3a     | Half of Thames View Industrial Estate         | 0.31   |
| 0     | C3b     | Burgess Site                                  | 2.42   |
| 3     | C4      | Radley Road Industrial Estate                 | 2.68   |
| 1     | C5      | Drayton Road Industrial Estate                | 1.21   |
| 2     | C6      | Fitzharris Trading Estate                     | 0.63   |
| 8     | C7a     | Hinksey Business Centre and Industrial Estate | 1.52   |
| 9     | C7b     | Minns Business Park at North Hinksey          | 2.29   |
| 10    | C7c     | Botley north of West Way                      | 1.73   |
| 0     | C8      | Cumnor Hill (Chawley Park)                    | 0.60   |
| 0     | C9a     | Faringdon north of Pioneer Road               | 0.81   |
| 0     | C9b     | Faringdon SEEDA Business park                 | 0.69   |
| 0     | C9c     | Faringdon, strip of land alongside Park Road  | 0.43   |