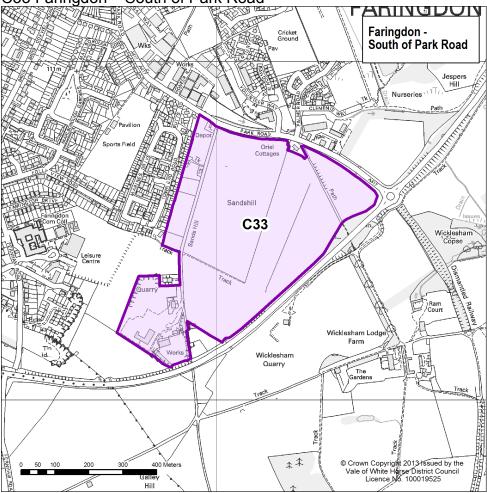

C31 Wantage – Crab Hill Proposed

C32 Wantage – Monks Farm Proposed

© Crown Copyright and database rights September 2012. Onlinence Survey 100019525

C33 Faringdon – South of Park Road

| ld    | cluster | Name                                          | area   |
|-------|---------|-----------------------------------------------|--------|
| 1     | C?      | SVUK Harwell                                  | 85.25  |
| 0     | C?      | Milton SVUK                                   | 30.81  |
| 0     | C1      | Abingdon Business Park at Wyndyke Furlong     | 36.61  |
| 0     | C10     | Grove Technology Park                         | 13.22  |
| 0     | C11     | Downsview Crown Technology                    | 6.67   |
| 0     | C12     | Grove Road, Wantage                           | 2.50   |
| 0     | C13     | Station Road, Grove (Williams F1)             | 7.68   |
| 0     | C14     | Milton Park                                   | 83.05  |
| 0     | C15     | West of Didcot Power                          | 1.34   |
| 0     | C16     | Harwell Science & Innovation Campus           | 267.96 |
| 0     | C17     | Kingston Business Park                        | 6.25   |
| 0     | C18     | Whitehorse Business Park                      | 8.59   |
| 0     | C19     | Uffington Station                             | 1.07   |
| 0     | C2      | Abingdon Science Park at Barton Lane          | 16.71  |
| 0     | C20     | Wootton Business Park                         | 2.53   |
| 6     | C21     | Shrivenham Hundred Business Park              | 6.25   |
| 1     | C22b    | Ardington - Bakers Yard                       | 1.03   |
| 2     | C22c    | Ardington - Home Farm                         | 0.91   |
| 3     | C23     | Challow W&G Estate                            | 2.93   |
| 7     | C24     | Sandford Lane Industrial Estate               | 1.33   |
| 5     | C25     | Steventon Station Yard Industrial Estate      | 0.25   |
| 67531 | C26     | Milton Hill BP                                | 16.77  |
| 69421 | C27     | Sutton Courtenay                              | 6.92   |
| 62355 | C28     | Tubney Wood Oxford Instruments                | 6.31   |
| 0     | C29     | Didcot power station                          | 179.64 |
| 0     | C30     | Faringdon - Wicklesham Quarry                 | 4.04   |
| 3     | C31     | Crab Hill                                     | 52.22  |
| 0     | C32     | Wantage - Monks Farm                          | 48.25  |
| 7     | C3a     | Half of Thames View Industrial Estate         | 0.31   |
| 0     | C3b     | Burgess Site                                  | 2.42   |
| 3     | C4      | Radley Road Industrial Estate                 | 2.68   |
| 1     | C5      | Drayton Road Industrial Estate                | 1.21   |
| 2     | C6      | Fitzharris Trading Estate                     | 0.63   |
| 8     | C7a     | Hinksey Business Centre and Industrial Estate | 1.52   |
| 9     | C7b     | Minns Business Park at North Hinksey          | 2.29   |
| 10    | C7c     | Botley north of West Way                      | 1.73   |
| 0     | C8      | Cumnor Hill (Chawley Park)                    | 0.60   |
| 0     | C9a     | Faringdon north of Pioneer Road               | 0.81   |
| 0     | C9b     | Faringdon SEEDA Business park                 | 0.69   |
| 0     | C9c     | Faringdon, strip of land alongside Park Road  | 0.43   |