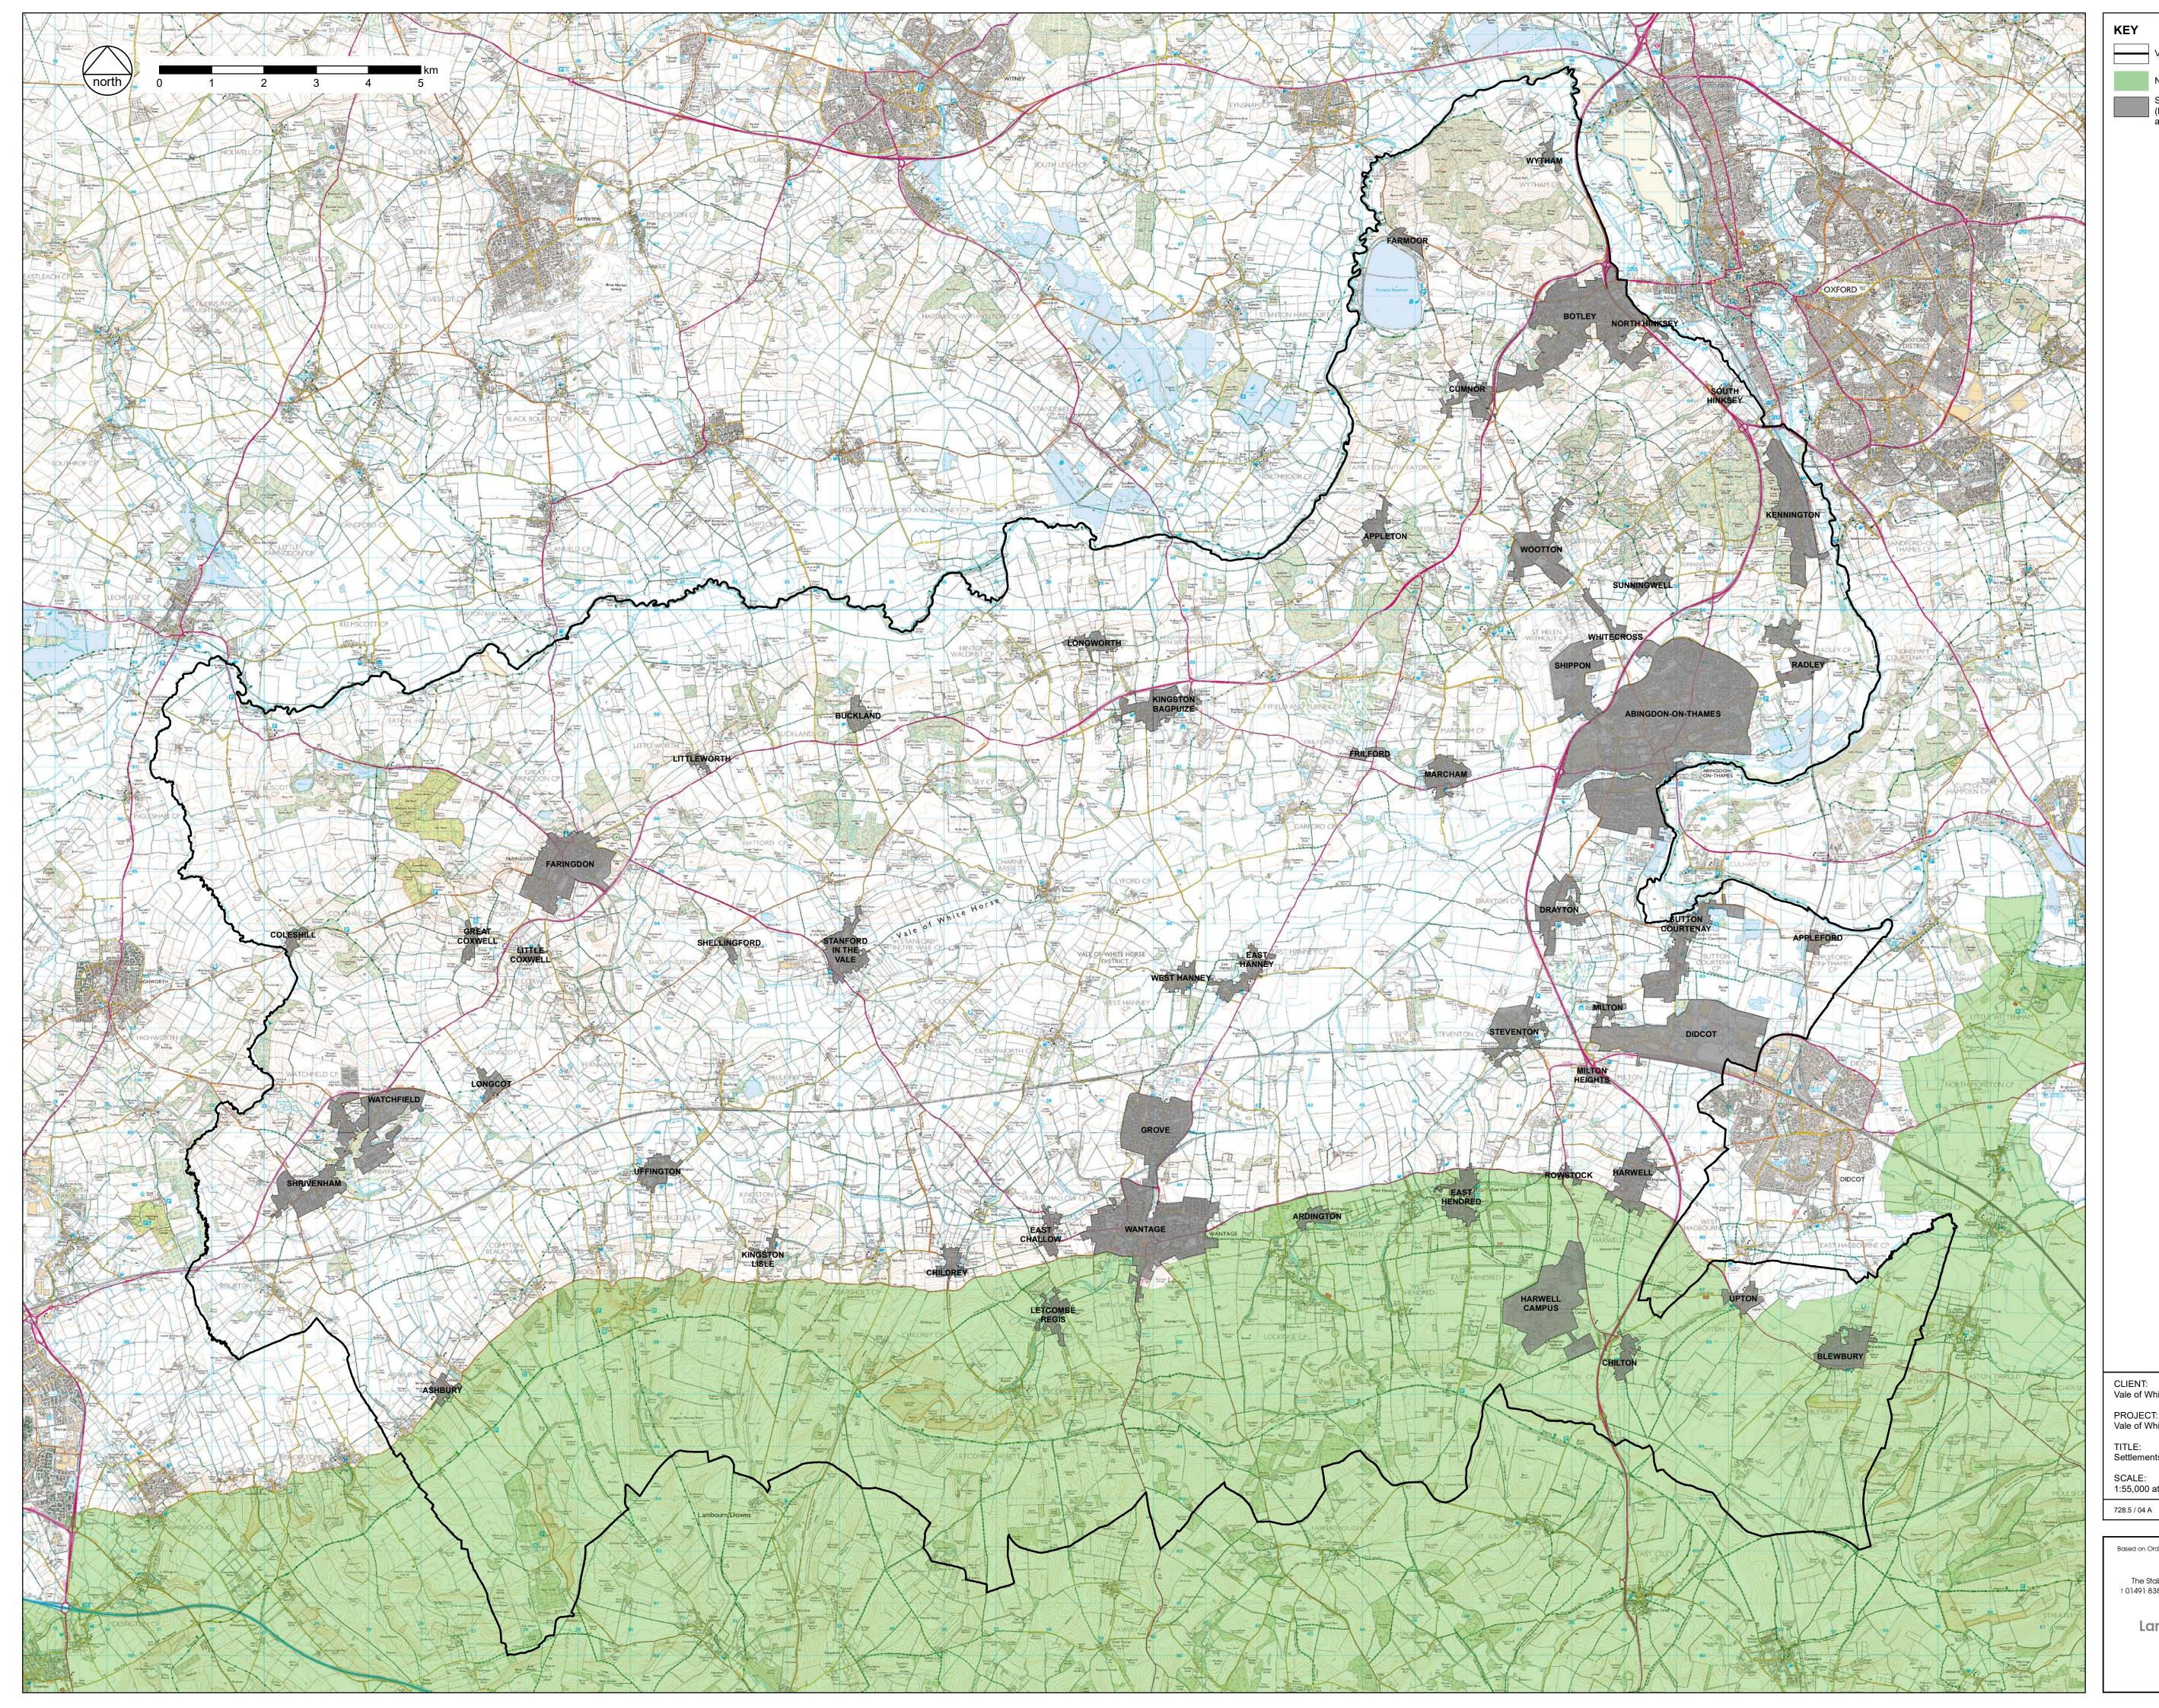

KEY

Vale of White Horse District boundary

Settlements (Market Towns, Local Service Centres, Larger Villages and Smaller Villages)

CLIENT: Vale of White Horse District Council

PROJECT: Vale of White Horse Landscape Character Assessment

TITLE: Settlements and District and AONB Boundaries

DATE: September 2017 1:55,000 at Oversized A1

FIGURE 1

Based on Ordnance Survey mapping with permission of Her Majesty's Stationery Office Licence no. AR187372