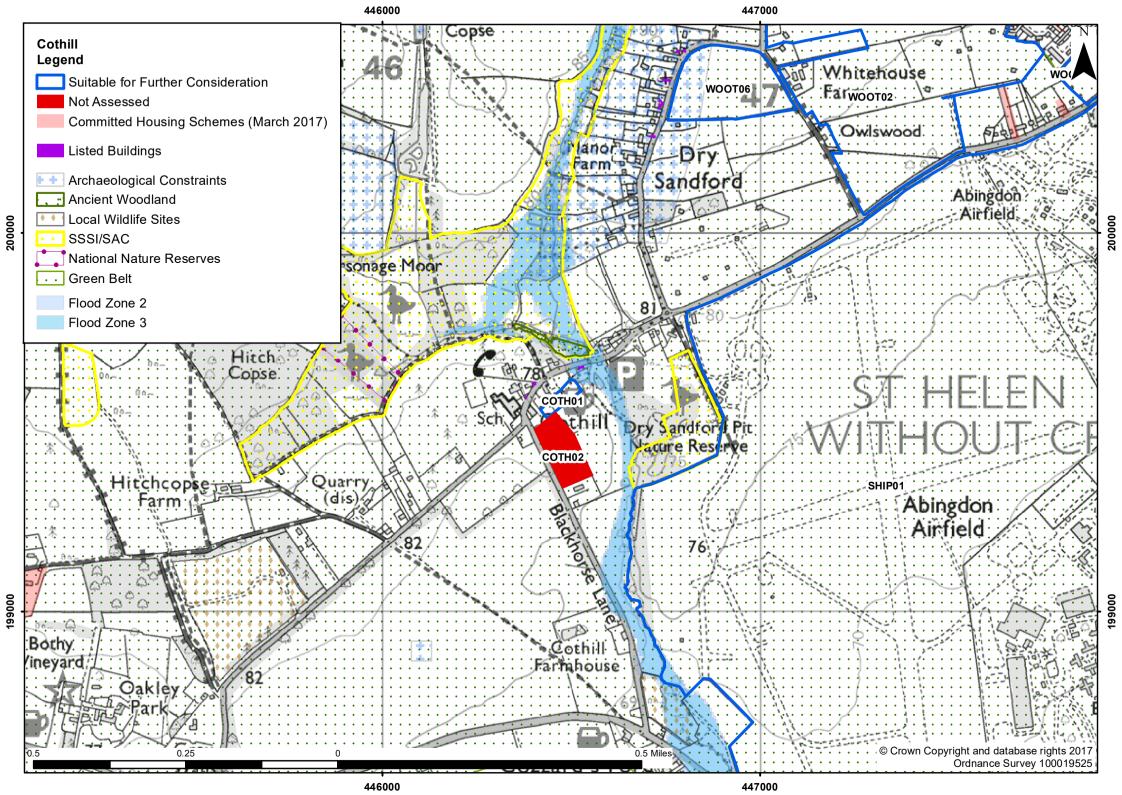

## Publication Version October 2017

| Settlement/Parish                                                  | Cothill                                                   |                                                               |                          |            |  |  |  |
|--------------------------------------------------------------------|-----------------------------------------------------------|---------------------------------------------------------------|--------------------------|------------|--|--|--|
| HELAA Reference                                                    | COTH01                                                    |                                                               | Submitted Site Reference | Yes / V137 |  |  |  |
| Location/Address                                                   | Land to east of Blackhorse Lane and south of Cothill Road |                                                               |                          |            |  |  |  |
| Size                                                               | 0.41ha                                                    |                                                               |                          |            |  |  |  |
| Land uses                                                          | Agricultural                                              |                                                               |                          |            |  |  |  |
| Surrounding land uses                                              | Public house, Residential and Agricultural                |                                                               |                          |            |  |  |  |
| Planning history                                                   | None                                                      |                                                               |                          |            |  |  |  |
| Constraints which Impact the Suitability of the Site at this Stage |                                                           |                                                               |                          |            |  |  |  |
| Flood zone 2 or 3                                                  |                                                           | 0.00ha - Not in Flood Zone 2 or 3                             |                          |            |  |  |  |
| Site of Special Scientific Interest                                |                                                           | Site is 58m from Cothill Fen                                  |                          |            |  |  |  |
| Special Area of Conservation                                       |                                                           | Site is 58m from Cothill Fen                                  |                          |            |  |  |  |
| Registered Park / Garden                                           |                                                           | None in the vicinity                                          |                          |            |  |  |  |
| Local Wildlife Site (incl. proposed)                               |                                                           | None in the vicinity                                          |                          |            |  |  |  |
| Ancient Woodland                                                   |                                                           | Ancient and semi-natural woodland (medium impact)             |                          |            |  |  |  |
| Scheduled Monument                                                 |                                                           | None in the vicinity                                          |                          |            |  |  |  |
|                                                                    |                                                           | Other Constrain                                               | nts Identified           |            |  |  |  |
| Green Belt                                                         |                                                           | Site is in the Green Belt                                     |                          |            |  |  |  |
| Area of Outstanding Natural Beauty                                 |                                                           | Site does not impact on this designation                      |                          |            |  |  |  |
| Other Wildlife Designations                                        |                                                           | Conservation Target Area (wholly within)                      |                          |            |  |  |  |
| Community Forest                                                   |                                                           | Site is outside of this designation                           |                          |            |  |  |  |
| Tree Preservation Orders                                           |                                                           | There are no TPOs on this site                                |                          |            |  |  |  |
| Conservation Area                                                  |                                                           | Site does not impact the conservation area                    |                          |            |  |  |  |
| Listed buildings                                                   |                                                           | Site could impact upon the setting of nearby listed buildings |                          |            |  |  |  |
| Archaeological potential                                           |                                                           | There is no known archaeology on this site                    |                          |            |  |  |  |
| Agricultural Land Quality                                          |                                                           | Grade 5                                                       |                          |            |  |  |  |
| Gas Pipeline Consultation Area                                     |                                                           | No                                                            |                          |            |  |  |  |
| Access                                                             |                                                           | There is potential for safe access to be provided             |                          |            |  |  |  |
| Overhead Power Lines                                               |                                                           | There are no power lines on the site                          |                          |            |  |  |  |
| Suitability                                                        | Suitable for further consideration                        |                                                               |                          |            |  |  |  |
| Availability                                                       | Yes - site is promoted for development                    |                                                               |                          |            |  |  |  |
| Achievability                                                      | Yes - Site is deliverable                                 |                                                               |                          |            |  |  |  |
| Indicative Trajectory                                              | 0-5 years: 10 dwellings 6-15 years: 0dwellings            |                                                               |                          |            |  |  |  |
| URL                                                                | http://maps.whitehorsedc.gov.uk/gis?cat=HLA&ref=COTH01    |                                                               |                          |            |  |  |  |

| Settlement/Parish                                                  | Cothill                                                |                       |                          |            |  |  |
|--------------------------------------------------------------------|--------------------------------------------------------|-----------------------|--------------------------|------------|--|--|
| HELAA Reference                                                    | COTH02                                                 |                       | Submitted Site Reference | Yes / V137 |  |  |
| Location/Address                                                   | Land to east of Blackhorse Lane                        |                       |                          |            |  |  |
| Size                                                               | 1.65ha                                                 |                       |                          |            |  |  |
| Land uses                                                          | Agriculural                                            |                       |                          |            |  |  |
| Surrounding land uses                                              | Residential and Agricultural                           |                       |                          |            |  |  |
| Planning history                                                   | None                                                   |                       |                          |            |  |  |
| Constraints which Impact the Suitability of the Site at this Stage |                                                        |                       |                          |            |  |  |
| Flood zone 2 or 3                                                  |                                                        | 0.00ha - NOT ASSESSED |                          |            |  |  |
| Site of Special Scientific Interest                                |                                                        | NOT ASSESSED          |                          |            |  |  |
| Special Area of Conservation                                       |                                                        | NOT ASSESSED          |                          |            |  |  |
| Registered Park / Garden                                           |                                                        | NOT ASSESSED          |                          |            |  |  |
| Local Wildlife Site (incl. proposed)                               |                                                        | NOT ASSESSED          |                          |            |  |  |
| Ancient Woodland                                                   |                                                        | NOT ASSESSED          |                          |            |  |  |
| Scheduled Monument                                                 |                                                        | NOT ASSESSED          |                          |            |  |  |
|                                                                    |                                                        | Other Constrain       | nts Identified           |            |  |  |
| Green Belt                                                         |                                                        | NOT ASSESSED          |                          |            |  |  |
| Area of Outstanding Natural Beauty                                 |                                                        | NOT ASSESSED          |                          |            |  |  |
| Other Wildlife Designations                                        |                                                        | NOT ASSESSED          |                          |            |  |  |
| Community Forest                                                   |                                                        | NOT ASSESSED          |                          |            |  |  |
| Tree Preservation Orders                                           |                                                        | NOT ASSESSED          |                          |            |  |  |
| Conservation Area                                                  |                                                        | NOT ASSESSED          |                          |            |  |  |
| Listed buildings                                                   |                                                        | NOT ASSESSED          |                          |            |  |  |
| Archaeological potential                                           |                                                        | NOT ASSESSED          |                          |            |  |  |
| Agricultural Land Quality                                          |                                                        | NOT ASSESSED          |                          |            |  |  |
| Gas Pipeline Consultation Area                                     |                                                        | NOT ASSESSED          |                          |            |  |  |
| Access                                                             |                                                        | NOT ASSESSED          |                          |            |  |  |
| Overhead Power Lines                                               |                                                        | NOT ASSESSED          |                          |            |  |  |
| Suitability                                                        | NOT ASSESSED                                           |                       |                          |            |  |  |
| Availability                                                       | NOT ASSESSED                                           |                       |                          |            |  |  |
| Achievability                                                      | NOT ASSESSED                                           |                       |                          |            |  |  |
| Indicative Trajectory                                              | 0-5 years: 0 dwellings 6-15 years: 0dwellings          |                       |                          |            |  |  |
| URL                                                                | http://maps.whitehorsedc.gov.uk/gis?cat=HLA&ref=COTH02 |                       |                          |            |  |  |