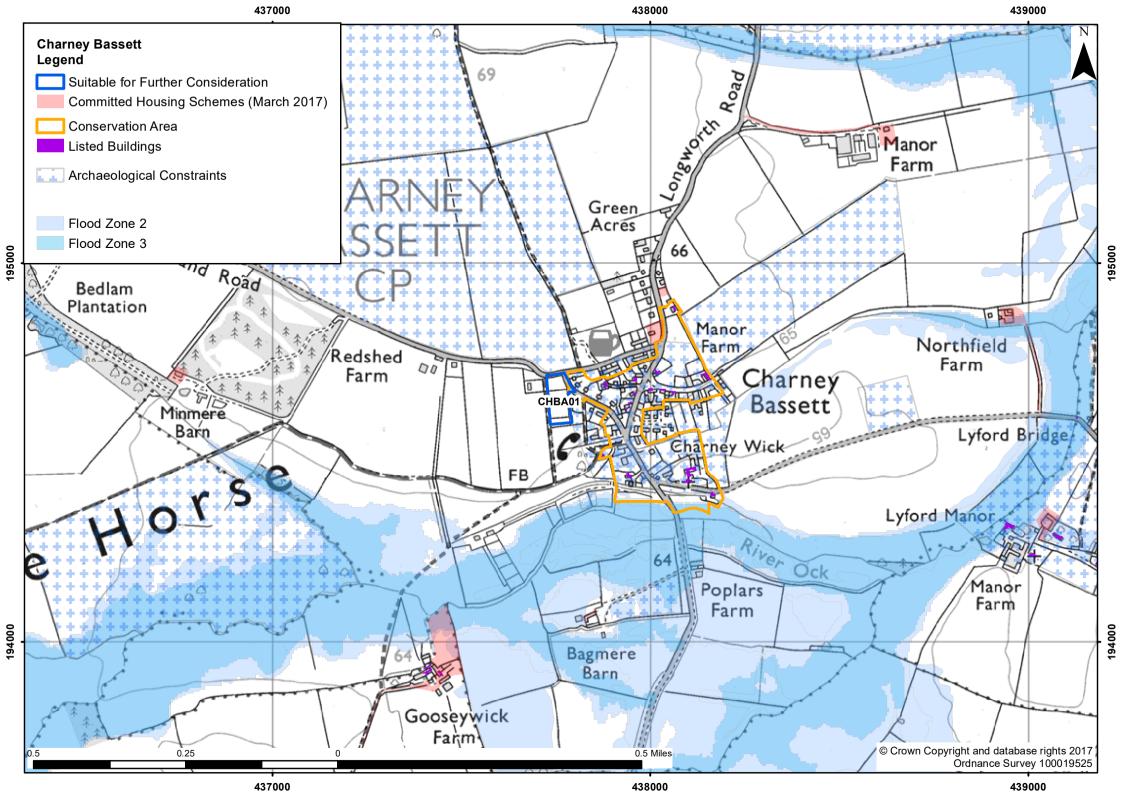

## Local Plan 2031 Part 2 Detailed Policies and Additional Sites

Housing and Economic Land Availability Assessment (HELAA)

> Appendix 11: Charney Bassett

| Settlement/Parish                                                  | Charney Bassett                                        |                                                               |                          |            |
|--------------------------------------------------------------------|--------------------------------------------------------|---------------------------------------------------------------|--------------------------|------------|
| HELAA Reference                                                    | CHBA01                                                 |                                                               | Submitted Site Reference | Yes / V147 |
| Location/Address                                                   | Land at junction of Buckland Road and New Road         |                                                               |                          |            |
| Size                                                               | 0.74ha                                                 |                                                               |                          |            |
| Land uses                                                          | Agricultural                                           |                                                               |                          |            |
| Surrounding land uses                                              | Residential and Agricultural                           |                                                               |                          |            |
| Planning history                                                   | P00/V0490/COU; P95/V0790/O                             |                                                               |                          |            |
| Constraints which Impact the Suitability of the Site at this Stage |                                                        |                                                               |                          |            |
| Flood zone 2 or 3                                                  |                                                        | 0.00ha - Not in Flood Zone 2 or 3                             |                          |            |
| Site of Special Scientific Interest                                |                                                        | None in the vicinity                                          |                          |            |
| Special Area of Conservation                                       |                                                        | None in the vicinity                                          |                          |            |
| Registered Park / Garden                                           |                                                        | None in the vicinity                                          |                          |            |
| Local Wildlife Site (incl. proposed)                               |                                                        | None in the vicinity                                          |                          |            |
| Ancient Woodland                                                   |                                                        | None in the vicinity                                          |                          |            |
| Scheduled Monument                                                 |                                                        | None in the vicinity                                          |                          |            |
| Other Constraints Identified                                       |                                                        |                                                               |                          |            |
| Green Belt                                                         |                                                        | Site is outside of the Green Belt                             |                          |            |
| Area of Outstanding Natural Beauty                                 |                                                        | Site does not impact on this designation                      |                          |            |
| Other Wildlife Designations                                        |                                                        | None in the vicinity                                          |                          |            |
| Community Forest                                                   |                                                        | Site is outside of this designation                           |                          |            |
| Tree Preservation Orders                                           |                                                        | There are no TPOs on this site                                |                          |            |
| Conservation Area                                                  |                                                        | Site is adjacent to the Charney Bassett Conservation Area     |                          |            |
| Listed buildings                                                   |                                                        | Site could impact upon the setting of nearby listed buildings |                          |            |
| Archaeological potential                                           |                                                        | There is no known archaeology on this site                    |                          |            |
| Agricultural Land Quality                                          |                                                        | Grade 4                                                       |                          |            |
| Gas Pipeline Consultation Area                                     |                                                        | No                                                            |                          |            |
| Access                                                             |                                                        | There is existing access to the site                          |                          |            |
| Overhead Power Lines                                               |                                                        | There are no power lines on the site                          |                          |            |
| Suitability                                                        | Suitable for further consideration                     |                                                               |                          |            |
| Availability                                                       | Yes - site is promoted for development                 |                                                               |                          |            |
| Achievability                                                      | Yes - Site is deliverable                              |                                                               |                          |            |
| Indicative Trajectory                                              | 0-5 years: 19 dwellings 6-15 years: 0dwellings         |                                                               |                          |            |
| URL                                                                | http://maps.whitehorsedc.gov.uk/gis?cat=HLA&ref=CHBA01 |                                                               |                          |            |