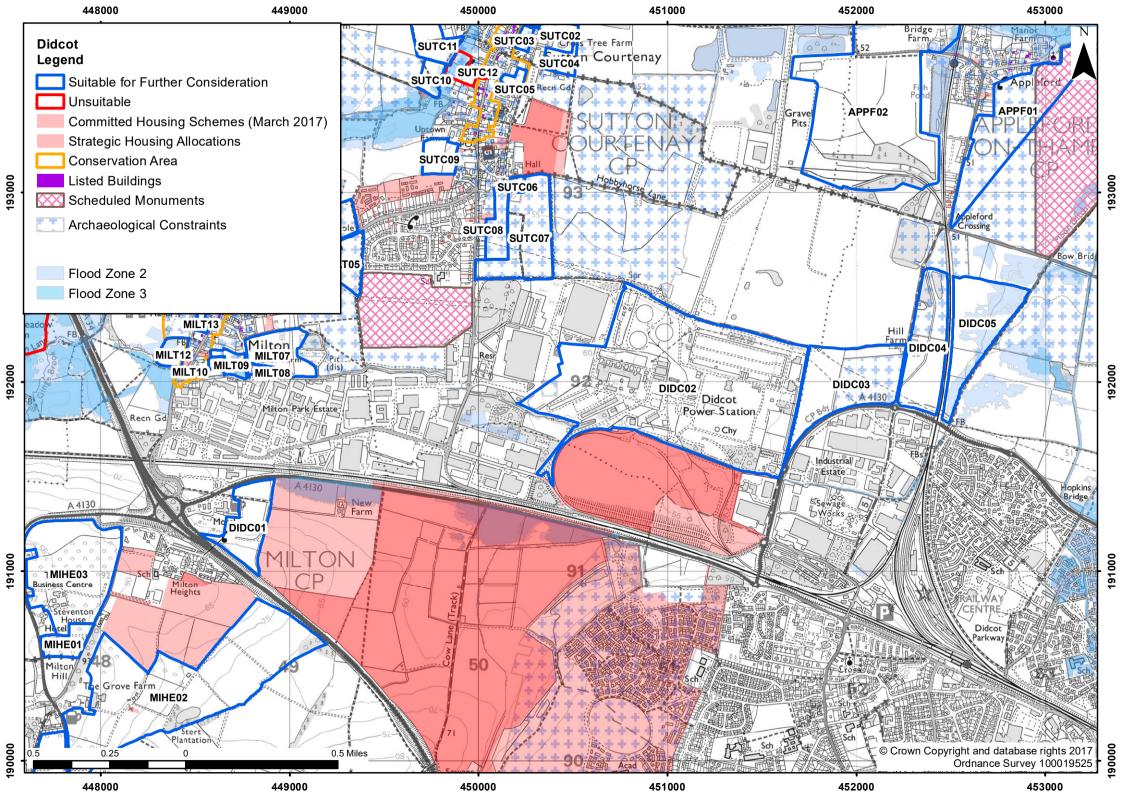

## Publication Version October 2017

| Settlement/Parish                  | Didcot (land in Vale of White Horse)                                 |                                                      |                                  |            |  |
|------------------------------------|----------------------------------------------------------------------|------------------------------------------------------|----------------------------------|------------|--|
| HELAA Reference                    | DIDC01                                                               |                                                      | Submitted Site Reference         | Yes / V158 |  |
| Location/Address                   | Land at Milton Interchange, south of the A4130                       |                                                      |                                  |            |  |
| Size                               | 8.56ha                                                               |                                                      |                                  |            |  |
| Land uses                          | Agricultural and Builders Yard                                       |                                                      |                                  |            |  |
| Surrounding land uses              | Agricultural                                                         | Agricultural (LPP1 allocation) and Roadside services |                                  |            |  |
| Planning history                   | P15/V2899/O; P15/V2880/O; P15/V2836/SCR; P14/V0096/D; P14/V0087/FUL; |                                                      |                                  |            |  |
|                                    | Constraint                                                           | s which Impact the Sui                               | tability of the Site at this Sta | ge         |  |
| Flood zone 2 or 3                  |                                                                      | 0.00ha - Not in Flood Zone 2 or 3                    |                                  |            |  |
| Site of Special Scientific         | Site of Special Scientific Interest                                  |                                                      |                                  |            |  |
| Special Area of Conservation       |                                                                      | None in the vicinity                                 |                                  |            |  |
| Registered Park / Garden           |                                                                      | None in the vicinity                                 |                                  |            |  |
| Local Wildlife Site (incl.         | proposed)                                                            | None in the vicinity                                 |                                  |            |  |
| Ancient Woodland                   |                                                                      | None in the vicinity                                 |                                  |            |  |
| Scheduled Monument                 |                                                                      | None in the vicinity                                 |                                  |            |  |
|                                    |                                                                      | Other Constrain                                      | nts Identified                   |            |  |
| Green Belt                         |                                                                      | Site is outside of the Green Belt                    |                                  |            |  |
| Area of Outstanding Natural Beauty |                                                                      | Site does not impact on this designation             |                                  |            |  |
| Other Wildlife Designations        |                                                                      | Possible presence of Eurasian Badger                 |                                  |            |  |
| Community Forest                   |                                                                      | Site is outside of this designation                  |                                  |            |  |
| Tree Preservation Orders           |                                                                      | There are no TPOs on this site                       |                                  |            |  |
| Conservation Area                  |                                                                      | Site does not impact the conservation area           |                                  |            |  |
| Listed buildings                   |                                                                      | No listed buildings in the area                      |                                  |            |  |
| Archaeological potential           |                                                                      | There is no known archaeology on this site           |                                  |            |  |
| Agricultural Land Quality          |                                                                      | Grade 4                                              |                                  |            |  |
| Gas Pipeline Consultation Area     |                                                                      | No                                                   |                                  |            |  |
| Access                             |                                                                      | There is existing access to the site                 |                                  |            |  |
| Overhead Power Lines               |                                                                      | There are no power lines on the site                 |                                  |            |  |
| Suitability                        | Suitable for further consideration                                   |                                                      |                                  |            |  |
| Availability                       | Yes - site is promoted for development                               |                                                      |                                  |            |  |
| Achievability                      | Yes - Site is deliverable                                            |                                                      |                                  |            |  |
| Indicative Trajectory              | 0-5 years: 200 dwellings 6-15 years: 14dwellings                     |                                                      |                                  |            |  |
| URL                                | http://maps.whitehorsedc.gov.uk/gis?cat=HLA&ref=DIDC01               |                                                      |                                  |            |  |

| Settlement/Parish                  | Didcot (land in Vale of White Horse)                                  |                                                               |                                                            |    |  |
|------------------------------------|-----------------------------------------------------------------------|---------------------------------------------------------------|------------------------------------------------------------|----|--|
| HELAA Reference                    | DIDC02 Submitted Site Reference No                                    |                                                               | No                                                         |    |  |
| Location/Address                   | Land at Didcot Power Station                                          |                                                               |                                                            |    |  |
| Size                               | 86.33ha                                                               |                                                               |                                                            |    |  |
| Land uses                          | Operational power station                                             |                                                               |                                                            |    |  |
| Surrounding land uses              | Industrial                                                            | Industrial                                                    |                                                            |    |  |
| Planning history                   | P14/V0385/D; P12/V1299/FUL; P11/V2583/SCO; P96/V0679/DA; P95/V0679/DA |                                                               |                                                            |    |  |
|                                    | Constraints                                                           | s which Impact the Su                                         | itability of the Site at this Sta                          | ge |  |
| Flood zone 2 or 3                  | lood zone 2 or 3                                                      |                                                               | 0.17ha - Negligible area in Flood Zone 2 and/or 3 (1%-10%) |    |  |
| Site of Special Scientific         | Interest                                                              | None in the vicinity                                          |                                                            |    |  |
| Special Area of Conservation       |                                                                       | None in the vicinity                                          |                                                            |    |  |
| Registered Park / Garde            | Registered Park / Garden                                              |                                                               | None in the vicinity                                       |    |  |
| Local Wildlife Site (incl.         | Local Wildlife Site (incl. proposed)                                  |                                                               | None in the vicinity                                       |    |  |
| Ancient Woodland                   | Ancient Woodland                                                      |                                                               | None in the vicinity                                       |    |  |
| Scheduled Monument                 |                                                                       | Settlement Site (low impact)                                  |                                                            |    |  |
|                                    |                                                                       | Other Constrai                                                | nts Identified                                             |    |  |
| Green Belt                         |                                                                       | Site is outside of the Green Belt                             |                                                            |    |  |
| Area of Outstanding Natural Beauty |                                                                       | Site does not impact on this designation                      |                                                            |    |  |
| Other Wildlife Designations        |                                                                       | Possible presence of European Water Vole, Great Crested Newts |                                                            |    |  |
| Community Forest                   |                                                                       | Site is outside of this designation                           |                                                            |    |  |
| Tree Preservation Orders           |                                                                       | There are no TPOs on this site                                |                                                            |    |  |
| Conservation Area                  |                                                                       | Site does not impact the conservation area                    |                                                            |    |  |
| Listed buildings                   |                                                                       | No listed buildings in the area                               |                                                            |    |  |
| Archaeological potential           |                                                                       | There is no known archaeology on this site                    |                                                            |    |  |
| Agricultural Land Quality          |                                                                       | N/A                                                           |                                                            |    |  |
| Gas Pipeline Consultation          | on Area                                                               | Yes                                                           |                                                            |    |  |
| Access                             |                                                                       | There is existing access to the site                          |                                                            |    |  |
| Overhead Power Lines               |                                                                       | Site is a source of major power lines                         |                                                            |    |  |
| Suitability                        | Suitable for further consideration                                    |                                                               |                                                            |    |  |
| Availability                       | No - Site has not been promoted for development                       |                                                               |                                                            |    |  |
| Achievability                      | Yes - Site is developable                                             |                                                               |                                                            |    |  |
| Indicative Trajectory              | 0-5 years: 0 dwellings 6-15 years: 2154dwellings                      |                                                               |                                                            |    |  |
| URL                                | http://maps.whitehorsedc.gov.uk/gis?cat=HLA&ref=DIDC02                |                                                               |                                                            |    |  |

| Settlement/Parish                                                  | Didcot (land in Vale of White Horse)                   |                                                      |                                   |    |  |  |
|--------------------------------------------------------------------|--------------------------------------------------------|------------------------------------------------------|-----------------------------------|----|--|--|
| HELAA Reference                                                    | DIDC03                                                 |                                                      | Submitted Site Reference          | No |  |  |
| Location/Address                                                   | North Didco                                            | North Didcot, east of Didcot Power Station           |                                   |    |  |  |
| Size                                                               | 18.36ha                                                |                                                      |                                   |    |  |  |
| Land uses                                                          | Agricultural                                           |                                                      |                                   |    |  |  |
| Surrounding land uses                                              | Agricultural, landfill and industrial                  |                                                      |                                   |    |  |  |
| Planning history                                                   | P16/V1416/SCR; P11/V2708; P98/V0857                    |                                                      |                                   |    |  |  |
| Constraints which Impact the Suitability of the Site at this Stage |                                                        |                                                      |                                   |    |  |  |
| Flood zone 2 or 3                                                  | Flood zone 2 or 3                                      |                                                      | 0.00ha - Not in Flood Zone 2 or 3 |    |  |  |
| Site of Special Scientific                                         | Interest                                               | None in the vicinity                                 | None in the vicinity              |    |  |  |
| Special Area of Conserv                                            | ation                                                  | None in the vicinity                                 |                                   |    |  |  |
| Registered Park / Garden                                           |                                                        | None in the vicinity                                 |                                   |    |  |  |
| Local Wildlife Site (incl. proposed)                               |                                                        | None in the vicinity                                 |                                   |    |  |  |
| Ancient Woodland                                                   |                                                        | None in the vicinity                                 |                                   |    |  |  |
| Scheduled Monument                                                 |                                                        | None in the vicinity                                 |                                   |    |  |  |
|                                                                    |                                                        | Other Constrain                                      | nts Identified                    |    |  |  |
| Green Belt Site is outside of the Green Belt                       |                                                        |                                                      |                                   |    |  |  |
| Area of Outstanding Natural Beauty                                 |                                                        | Site does not impact on this designation             |                                   |    |  |  |
| Other Wildlife Designations                                        |                                                        | Possible presence of European Water Vole             |                                   |    |  |  |
| Community Forest                                                   |                                                        | Site is outside of this designation                  |                                   |    |  |  |
| Tree Preservation Orders                                           |                                                        | There are no TPOs on this site                       |                                   |    |  |  |
| Conservation Area                                                  |                                                        | Site does not impact the conservation area           |                                   |    |  |  |
| Listed buildings                                                   |                                                        | No listed buildings in the area                      |                                   |    |  |  |
| Archaeological potential                                           |                                                        | Site is likely to contain an archaeological interest |                                   |    |  |  |
| Agricultural Land Quality                                          | 1                                                      | Grade 2                                              |                                   |    |  |  |
| Gas Pipeline Consultation Area                                     |                                                        | Yes                                                  |                                   |    |  |  |
| Access                                                             |                                                        | There is potential for safe access to be provided    |                                   |    |  |  |
| Overhead Power Lines                                               |                                                        | Major power lines traverse this site                 |                                   |    |  |  |
| Suitability                                                        | Suitable for further consideration                     |                                                      |                                   |    |  |  |
| Availability                                                       | Yes - site is promoted for development                 |                                                      |                                   |    |  |  |
| Achievability                                                      | Yes - Site is deliverable                              |                                                      |                                   |    |  |  |
| Indicative Trajectory                                              | 0-5 years: 200 dwellings 6-15 years: 259dwellings      |                                                      |                                   |    |  |  |
| URL                                                                | http://maps.whitehorsedc.gov.uk/gis?cat=HLA&ref=DIDC03 |                                                      |                                   |    |  |  |

| Settlement/Parish                            | Didcot (land in Vale of White Horse)                   |                                                      |                                   |            |  |
|----------------------------------------------|--------------------------------------------------------|------------------------------------------------------|-----------------------------------|------------|--|
| HELAA Reference                              | DIDC04                                                 |                                                      | Submitted Site Reference          | Yes / V142 |  |
| Location/Address                             | Land at Hill Farm, west of railway line                |                                                      |                                   |            |  |
| Size                                         | 13.67ha                                                |                                                      |                                   |            |  |
| Land uses                                    | Agricultural                                           |                                                      |                                   |            |  |
| Surrounding land uses                        | Agricultural                                           | icultural, landfill and industrial                   |                                   |            |  |
| Planning history                             | P16/V1416/SCR; P15/V2043/FUL; P15/V1737/SCR; P05/V0441 |                                                      |                                   |            |  |
|                                              | Constraints                                            | s which Impact the Su                                | itability of the Site at this Sta | ge         |  |
| Flood zone 2 or 3                            |                                                        | 0.00ha - Not in Flood Zone 2 or 3                    |                                   |            |  |
| Site of Special Scientific                   | Site of Special Scientific Interest                    |                                                      | None in the vicinity              |            |  |
| Special Area of Conservation                 |                                                        | None in the vicinity                                 |                                   |            |  |
| Registered Park / Garde                      | en                                                     | None in the vicinity                                 |                                   |            |  |
| Local Wildlife Site (incl.                   | proposed)                                              | None in the vicinity                                 |                                   |            |  |
| Ancient Woodland                             |                                                        | None in the vicinity                                 |                                   |            |  |
| Scheduled Monument                           |                                                        | None in the vicinity                                 |                                   |            |  |
|                                              |                                                        | Other Constra                                        | ints Identified                   |            |  |
| Green Belt Site is outside of the Green Belt |                                                        |                                                      | Green Belt                        |            |  |
| Area of Outstanding Natural Beauty           |                                                        | Site does not impact on this designation             |                                   |            |  |
| Other Wildlife Designations                  |                                                        | None in the vicinity                                 |                                   |            |  |
| Community Forest                             |                                                        | Site is outside of this designation                  |                                   |            |  |
| Tree Preservation Orders                     |                                                        | There are no TPOs on this site                       |                                   |            |  |
| Conservation Area                            |                                                        | Site does not impact the conservation area           |                                   |            |  |
| Listed buildings                             |                                                        | No listed buildings in the area                      |                                   |            |  |
| Archaeological potential                     |                                                        | Site is likely to contain an archaeological interest |                                   |            |  |
| Agricultural Land Quality                    |                                                        | Grade 2                                              |                                   |            |  |
| Gas Pipeline Consultation Area               |                                                        | Yes                                                  |                                   |            |  |
| Access                                       |                                                        | There is existing access to the site                 |                                   |            |  |
| Overhead Power Lines                         |                                                        | Major power lines traverse this site                 |                                   |            |  |
| Suitability                                  | Suitable for further consideration                     |                                                      |                                   |            |  |
| Availability                                 | Yes - site is promoted for development                 |                                                      |                                   |            |  |
| Achievability                                | Yes - Site is deliverable                              |                                                      |                                   |            |  |
| Indicative Trajectory                        | 0-5 years: 200 dwellings 6-15 years: 142dwellings      |                                                      |                                   |            |  |
| URL                                          | http://maps.whitehorsedc.gov.uk/gis?cat=HLA&ref=DIDC04 |                                                      |                                   |            |  |

| Settlement/Parish                  | Didcot (lan                                     | d in Vale of White Ho                                              | rse)                              |            |  |
|------------------------------------|-------------------------------------------------|--------------------------------------------------------------------|-----------------------------------|------------|--|
| HELAA Reference                    | DIDC05                                          |                                                                    | Submitted Site Reference          | Yes / V142 |  |
| Location/Address                   | North Didco                                     | ot, land east of railway I                                         | ine                               |            |  |
| Size                               | 14.82ha                                         |                                                                    |                                   |            |  |
| Land uses                          | Agricultural                                    |                                                                    |                                   |            |  |
| Surrounding land uses              | Agricultural, landfill and industrial           |                                                                    |                                   |            |  |
| Planning history                   | None                                            |                                                                    |                                   |            |  |
|                                    | Constraints                                     | s which Impact the Su                                              | itability of the Site at this Sta | ge         |  |
| Flood zone 2 or 3                  |                                                 | 6.88ha - Large part of site within Flood Zone 2 and/or 3 (26%-50%) |                                   |            |  |
| Site of Special Scientific         | Interest                                        | None in the vicinity                                               |                                   |            |  |
| Special Area of Conserv            | pecial Area of Conservation                     |                                                                    | None in the vicinity              |            |  |
| Registered Park / Garden           |                                                 | None in the vicinity                                               |                                   |            |  |
| Local Wildlife Site (incl.         | proposed)                                       | None in the vicinity                                               |                                   |            |  |
| Ancient Woodland                   |                                                 | None in the vicinity                                               |                                   |            |  |
| Scheduled Monument                 |                                                 | None in the vicinity                                               |                                   |            |  |
|                                    |                                                 | Other Constra                                                      | ints Identified                   |            |  |
| Green Belt                         |                                                 | Site is outside of the Green Belt                                  |                                   |            |  |
| Area of Outstanding Natural Beauty |                                                 | Site does not impact on this designation                           |                                   |            |  |
| Other Wildlife Designations        |                                                 | Possible presence of European Water Vole                           |                                   |            |  |
| Community Forest                   |                                                 | Site is outside of this designation                                |                                   |            |  |
| Tree Preservation Orders           |                                                 | There are no TPOs on this site                                     |                                   |            |  |
| Conservation Area                  |                                                 | Site does not impact the conservation area                         |                                   |            |  |
| Listed buildings                   |                                                 | No listed buildings in the area                                    |                                   |            |  |
| Archaeological potential           |                                                 | There is no known archaeology on this site                         |                                   |            |  |
| Agricultural Land Quality          | /                                               | Grade 2 and 4                                                      |                                   |            |  |
| Gas Pipeline Consultation          | on Area                                         | Yes                                                                |                                   |            |  |
| Access                             |                                                 | It is unclear if safe site access can be provided                  |                                   |            |  |
| Overhead Power Lines               |                                                 | There are no power lines on the site                               |                                   |            |  |
| Suitability                        | Suitable for further consideration              |                                                                    |                                   |            |  |
| Availability                       | Yes - site is promoted for development          |                                                                    |                                   |            |  |
| Achievability                      | Yes - Site is deliverable                       |                                                                    |                                   |            |  |
| Indicative Trajectory              | 0-5 years: 199 dwellings 6-15 years: 0dwellings |                                                                    |                                   |            |  |
| URL                                | http://maps                                     | http://maps.whitehorsedc.gov.uk/gis?cat=HLA&ref=DIDC05             |                                   |            |  |