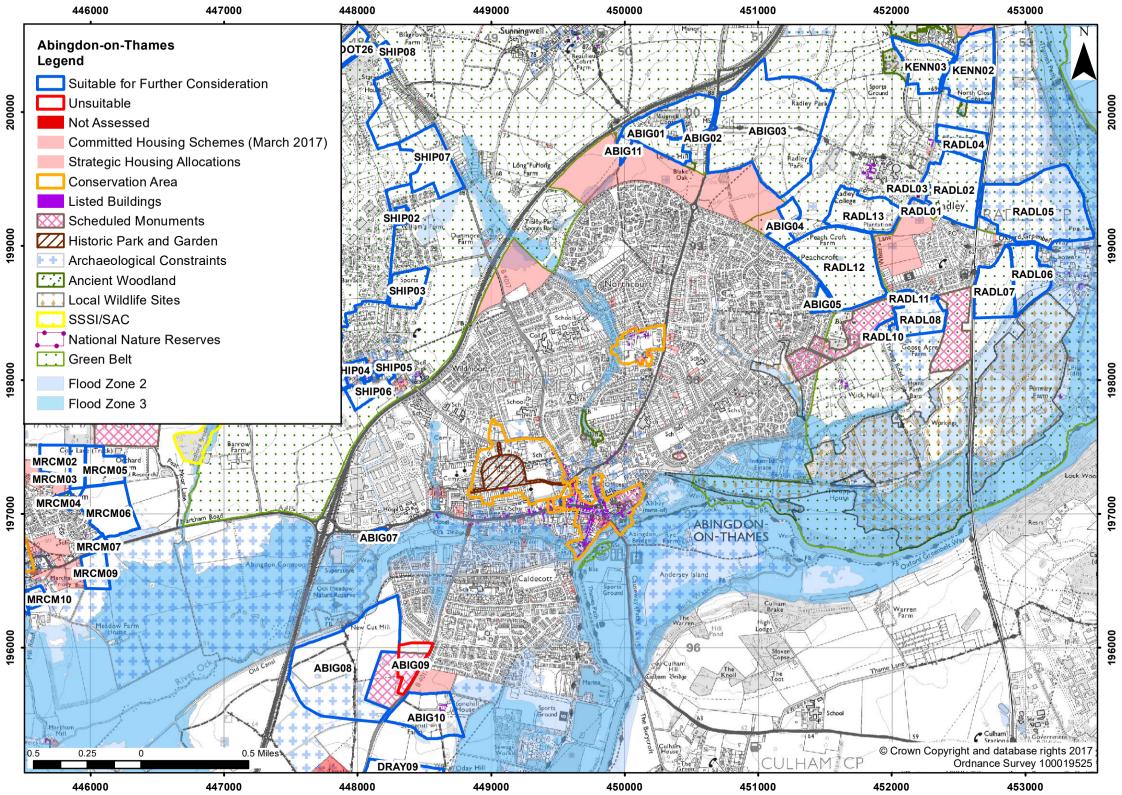

## Publication Version October 2017

| Settlement/Parish                  | Abingdon                                          |                                                        |                                     |            |  |  |
|------------------------------------|---------------------------------------------------|--------------------------------------------------------|-------------------------------------|------------|--|--|
| HELAA Reference                    | ABIG01                                            |                                                        | Submitted Site Reference            | Yes / V179 |  |  |
| Location/Address                   | Land at Loc                                       | Land at Lodge Hill                                     |                                     |            |  |  |
| Size                               | 17.90ha                                           |                                                        |                                     |            |  |  |
| Land uses                          | Industrial a                                      | nd agricultural                                        |                                     |            |  |  |
| Surrounding land uses              | Residential                                       | and agricultural                                       |                                     |            |  |  |
| Planning history                   | P04/V1964                                         |                                                        |                                     |            |  |  |
|                                    | Constraints                                       | s which Impact the Sui                                 | tability of the Site at this Sta    | ge         |  |  |
| Flood zone 2 or 3                  |                                                   | 0.00ha - Not in Flood Z                                | Zone 2 or 3                         |            |  |  |
| Site of Special Scientific         | Interest                                          | None in the vicinity                                   |                                     |            |  |  |
| Special Area of Conserv            | ation                                             | None in the vicinity                                   |                                     |            |  |  |
| Registered Park / Garde            | n                                                 | None in the vicinity                                   |                                     |            |  |  |
| Local Wildlife Site (incl.         | oroposed)                                         | None in the vicinity                                   |                                     |            |  |  |
| Ancient Woodland                   |                                                   | Blake's Oak (adjacent)                                 |                                     |            |  |  |
| Scheduled Monument                 |                                                   | None in the vicinity                                   |                                     |            |  |  |
|                                    |                                                   | Other Constrain                                        | nts Identified                      |            |  |  |
| Green Belt                         |                                                   | Site is in the Green Belt                              |                                     |            |  |  |
| Area of Outstanding Natural Beauty |                                                   | Site does not impact on this designation               |                                     |            |  |  |
| Other Wildlife Designation         | ons                                               | None in the vicinity                                   |                                     |            |  |  |
| Community Forest                   |                                                   | Site is outside of this designation                    |                                     |            |  |  |
| Tree Preservation Order            | S                                                 | There are no TPOs on                                   | this site                           |            |  |  |
| Conservation Area                  |                                                   | Site does not impact the conservation area             |                                     |            |  |  |
| Listed buildings                   |                                                   | No listed buildings in the area                        |                                     |            |  |  |
| Archaeological potential           |                                                   | There is no known archaeology on this site             |                                     |            |  |  |
| Agricultural Land Quality          | 1                                                 | Grade 3                                                |                                     |            |  |  |
| Gas Pipeline Consultation          | n Area                                            | No                                                     |                                     |            |  |  |
| Access                             |                                                   | There is existing acces                                | here is existing access to the site |            |  |  |
| Overhead Power Lines               |                                                   | There are no power lin                                 | es on the site                      |            |  |  |
| Suitability                        | Suitable for further consideration                |                                                        |                                     |            |  |  |
| Availability                       | Yes - site is promoted for development            |                                                        |                                     |            |  |  |
| Achievability                      | Yes - Site is deliverable                         |                                                        |                                     |            |  |  |
| Indicative Trajectory              | 0-5 years: 200 dwellings 6-15 years: 247dwellings |                                                        |                                     |            |  |  |
| URL                                | http://maps                                       | http://maps.whitehorsedc.gov.uk/gis?cat=HLA&ref=ABIG01 |                                     |            |  |  |

| Settlement/Parish                  | Abingdon                                      |                                                        |                                  |            |  |  |
|------------------------------------|-----------------------------------------------|--------------------------------------------------------|----------------------------------|------------|--|--|
| HELAA Reference                    | ABIG02 Submitted Site Referen                 |                                                        |                                  | Yes / V222 |  |  |
| Location/Address                   | Land at Loc                                   | Land at Lodge Hill Garage                              |                                  |            |  |  |
| Size                               | 0.20ha                                        |                                                        |                                  |            |  |  |
| Land uses                          | Car Showro                                    | oom                                                    |                                  |            |  |  |
| Surrounding land uses              | Residential                                   | and agricultural                                       |                                  |            |  |  |
| Planning history                   | P13/V0253                                     | /FUL; P08/V2363; P03/\                                 | /1823                            |            |  |  |
|                                    | Constraints                                   | s which Impact the Sui                                 | tability of the Site at this Sta | ge         |  |  |
| Flood zone 2 or 3                  |                                               | 0.00ha - Not in Flood 2                                | Zone 2 or 3                      |            |  |  |
| Site of Special Scientific         | Interest                                      | None in the vicinity                                   |                                  |            |  |  |
| Special Area of Conserv            | ration                                        | None in the vicinity                                   |                                  |            |  |  |
| Registered Park / Garde            | n                                             | None in the vicinity                                   |                                  |            |  |  |
| Local Wildlife Site (incl.         | proposed)                                     | None in the vicinity                                   |                                  |            |  |  |
| Ancient Woodland                   |                                               | Blake's Oak (low impa                                  | ct)                              |            |  |  |
| Scheduled Monument                 |                                               | None in the vicinity                                   |                                  |            |  |  |
|                                    |                                               | Other Constrain                                        | nts Identified                   |            |  |  |
| Green Belt                         |                                               | Site is in the Green Belt                              |                                  |            |  |  |
| Area of Outstanding Natural Beauty |                                               | Site does not impact o                                 | n this designation               |            |  |  |
| Other Wildlife Designation         | ons                                           | None in the vicinity                                   |                                  |            |  |  |
| Community Forest                   |                                               | Site is outside of this designation                    |                                  |            |  |  |
| Tree Preservation Order            | 'S                                            | There are no TPOs on this site                         |                                  |            |  |  |
| Conservation Area                  |                                               | Site does not impact the conservation area             |                                  |            |  |  |
| Listed buildings                   |                                               | No listed buildings in the area                        |                                  |            |  |  |
| Archaeological potential           |                                               | There is no known archaeology on this site             |                                  |            |  |  |
| Agricultural Land Quality          | /                                             | Grade 3                                                |                                  |            |  |  |
| Gas Pipeline Consultation          | on Area                                       | No                                                     |                                  |            |  |  |
| Access                             |                                               | There is existing acces                                | ss to the site                   |            |  |  |
| Overhead Power Lines               |                                               | There are no power lin                                 | es on the site                   |            |  |  |
| Suitability                        | Suitable for further consideration            |                                                        |                                  |            |  |  |
| Availability                       | Yes - site is promoted for development        |                                                        |                                  |            |  |  |
| Achievability                      | Yes - Site is deliverable                     |                                                        |                                  |            |  |  |
| Indicative Trajectory              | 0-5 years: 5 dwellings 6-15 years: 0dwellings |                                                        |                                  |            |  |  |
| URL                                | http://maps                                   | http://maps.whitehorsedc.gov.uk/gis?cat=HLA&ref=ABIG02 |                                  |            |  |  |

| Settlement/Parish                  | Abingdon                                         |                                                               |                                  |    |  |  |
|------------------------------------|--------------------------------------------------|---------------------------------------------------------------|----------------------------------|----|--|--|
| HELAA Reference                    | ABIG03                                           |                                                               | Submitted Site Reference         | No |  |  |
| Location/Address                   | Land east o                                      | Land east of Oxford Road, west of Radley College              |                                  |    |  |  |
| Size                               | 58.90ha                                          |                                                               |                                  |    |  |  |
| Land uses                          | Agricultural                                     |                                                               |                                  |    |  |  |
| Surrounding land uses              | Agricultura,                                     | Golf Course and Educa                                         | tion                             |    |  |  |
| Planning history                   | P16/V3235/                                       | /FUL                                                          |                                  |    |  |  |
|                                    | Constraints                                      | s which Impact the Sui                                        | tability of the Site at this Sta | ge |  |  |
| Flood zone 2 or 3                  |                                                  | 0.00ha - Not in Flood Z                                       | Zone 2 or 3                      |    |  |  |
| Site of Special Scientific         | Interest                                         | None in the vicinity                                          |                                  |    |  |  |
| Special Area of Conserv            | ration                                           | None in the vicinity                                          |                                  |    |  |  |
| Registered Park / Garde            | n                                                | None in the vicinity                                          |                                  |    |  |  |
| Local Wildlife Site (incl.         | proposed)                                        | None in the vicinity                                          |                                  |    |  |  |
| Ancient Woodland                   |                                                  | Blake's Oak (low impac                                        | ct)                              |    |  |  |
| Scheduled Monument                 |                                                  | None in the vicinity                                          |                                  |    |  |  |
|                                    |                                                  | Other Constrair                                               | nts Identified                   |    |  |  |
| Green Belt                         |                                                  | Site is in the Green Be                                       | lt                               |    |  |  |
| Area of Outstanding Natural Beauty |                                                  | Site does not impact on this designation                      |                                  |    |  |  |
| Other Wildlife Designation         | ons                                              | Conservation Target A                                         | rea (adjacent)                   |    |  |  |
| Community Forest                   |                                                  | Site is outside of this designation                           |                                  |    |  |  |
| Tree Preservation Order            | 'S                                               | There are no TPOs on                                          | There are no TPOs on this site   |    |  |  |
| Conservation Area                  |                                                  | Site does not impact the conservation area                    |                                  |    |  |  |
| Listed buildings                   |                                                  | Site could impact upon the setting of nearby listed buildings |                                  |    |  |  |
| Archaeological potential           |                                                  | There is no known archaeology on this site                    |                                  |    |  |  |
| Agricultural Land Quality          | /                                                | Grade 3                                                       |                                  |    |  |  |
| Gas Pipeline Consultation          | on Area                                          | No                                                            |                                  |    |  |  |
| Access                             |                                                  | There is existing access to the site                          |                                  |    |  |  |
| Overhead Power Lines               |                                                  | There are no power line                                       | es on the site                   |    |  |  |
| Suitability                        | Suitable for further consideration               |                                                               |                                  |    |  |  |
| Availability                       | No - Site has not been promoted for development  |                                                               |                                  |    |  |  |
| Achievability                      | Yes - Site is developable                        |                                                               |                                  |    |  |  |
| Indicative Trajectory              | 0-5 years: 0 dwellings 6-15 years: 1178dwellings |                                                               |                                  |    |  |  |
| URL                                | http://maps                                      | http://maps.whitehorsedc.gov.uk/gis?cat=HLA&ref=ABIG03        |                                  |    |  |  |

| Settlement/Parish                  | Abingdon                                        |                                                               |                                  |    |  |  |
|------------------------------------|-------------------------------------------------|---------------------------------------------------------------|----------------------------------|----|--|--|
| HELAA Reference                    | ABIG04 Submitted Site Reference No              |                                                               |                                  | No |  |  |
| Location/Address                   | Land west                                       | Land west of Peachcroft Farm                                  |                                  |    |  |  |
| Size                               | 4.05ha                                          |                                                               |                                  |    |  |  |
| Land uses                          | Agricultural                                    |                                                               |                                  |    |  |  |
| Surrounding land uses              | Agricultural                                    | and residential                                               |                                  |    |  |  |
| Planning history                   | P15/V2771                                       | /SCO; P07/V0320                                               |                                  |    |  |  |
|                                    | Constraints                                     | s which Impact the Sui                                        | tability of the Site at this Sta | ge |  |  |
| Flood zone 2 or 3                  |                                                 | 0.00ha - Not in Flood 2                                       | Zone 2 or 3                      |    |  |  |
| Site of Special Scientific         | Interest                                        | None in the vicinity                                          |                                  |    |  |  |
| Special Area of Conserv            | ation                                           | None in the vicinity                                          |                                  |    |  |  |
| Registered Park / Garde            | n                                               | None in the vicinity                                          |                                  |    |  |  |
| Local Wildlife Site (incl. p       | oroposed)                                       | None in the vicinity                                          |                                  |    |  |  |
| Ancient Woodland                   |                                                 | None in the vicinity                                          | None in the vicinity             |    |  |  |
| Scheduled Monument                 |                                                 | None in the vicinity                                          |                                  |    |  |  |
|                                    |                                                 | Other Constrain                                               | nts Identified                   |    |  |  |
| Green Belt                         |                                                 | Site is in the Green Belt                                     |                                  |    |  |  |
| Area of Outstanding Natural Beauty |                                                 | Site does not impact on this designation                      |                                  |    |  |  |
| Other Wildlife Designation         | ons                                             | None in the vicinity                                          |                                  |    |  |  |
| Community Forest                   |                                                 | Site is outside of this designation                           |                                  |    |  |  |
| Tree Preservation Order            | s                                               | There are no TPOs on this site                                |                                  |    |  |  |
| Conservation Area                  |                                                 | Site does not impact the conservation area                    |                                  |    |  |  |
| Listed buildings                   |                                                 | Site could impact upon the setting of nearby listed buildings |                                  |    |  |  |
| Archaeological potential           |                                                 | There is no known archaeology on this site                    |                                  |    |  |  |
| Agricultural Land Quality          | 1                                               | Grade 2 and 4                                                 |                                  |    |  |  |
| Gas Pipeline Consultation          | on Area                                         | No                                                            |                                  |    |  |  |
| Access                             |                                                 | There is existing access to the site                          |                                  |    |  |  |
| Overhead Power Lines               |                                                 | There are no power lin                                        | es on the site                   |    |  |  |
| Suitability                        | Suitable for further consideration              |                                                               |                                  |    |  |  |
| Availability                       | No - Site has not been promoted for development |                                                               |                                  |    |  |  |
| Achievability                      | Yes - Site is developable                       |                                                               |                                  |    |  |  |
| Indicative Trajectory              | 0-5 years: 0 dwellings 6-15 years: 101dwellings |                                                               |                                  |    |  |  |
| URL                                | http://maps.                                    | http://maps.whitehorsedc.gov.uk/gis?cat=HLA&ref=ABIG04        |                                  |    |  |  |

| Settlement/Parish                  | Abingdon                                               |                                                        |                                  |            |  |
|------------------------------------|--------------------------------------------------------|--------------------------------------------------------|----------------------------------|------------|--|
| HELAA Reference                    | ABIG05                                                 |                                                        | Submitted Site Reference         | Yes / V038 |  |
| Location/Address                   | Land at jun                                            | Land at junction of Twelve Acre Drive with Radley Road |                                  |            |  |
| Size                               | 1.88ha                                                 |                                                        |                                  |            |  |
| Land uses                          | Agricultural                                           |                                                        |                                  |            |  |
| Surrounding land uses              | Residential                                            | Transport and Agricultu                                | ıral                             |            |  |
| Planning history                   | P13/V1269                                              | /O                                                     |                                  |            |  |
|                                    | Constraints                                            | s which Impact the Sui                                 | tability of the Site at this Sta | ge         |  |
| Flood zone 2 or 3                  |                                                        | 0.00ha - Not in Flood 2                                | Zone 2 or 3                      |            |  |
| Site of Special Scientific         | Interest                                               | None in the vicinity                                   |                                  |            |  |
| Special Area of Conserv            | ation                                                  | None in the vicinity                                   |                                  |            |  |
| Registered Park / Garde            | n                                                      | None in the vicinity                                   |                                  |            |  |
| Local Wildlife Site (incl.         | proposed)                                              | Site is 264m from Abb                                  | ey Fishponds                     |            |  |
| Ancient Woodland                   |                                                        | None in the vicinity                                   |                                  |            |  |
| Scheduled Monument                 |                                                        | None in the vicinity                                   |                                  |            |  |
|                                    |                                                        | Other Constrain                                        | nts Identified                   |            |  |
| Green Belt                         |                                                        | Site is in the Green Belt                              |                                  |            |  |
| Area of Outstanding Natural Beauty |                                                        | Site does not impact o                                 | n this designation               |            |  |
| Other Wildlife Designation         | ons                                                    | None in the vicinity                                   |                                  |            |  |
| Community Forest                   |                                                        | Site is outside of this d                              | lesignation                      |            |  |
| Tree Preservation Order            | 'S                                                     | There are no TPOs on this site                         |                                  |            |  |
| Conservation Area                  |                                                        | Site does not impact the conservation area             |                                  |            |  |
| Listed buildings                   |                                                        | No listed buildings in the area                        |                                  |            |  |
| Archaeological potential           |                                                        | Site is likely to contain an archaeological interest   |                                  |            |  |
| Agricultural Land Quality          | /                                                      | Grade 2                                                |                                  |            |  |
| Gas Pipeline Consultation          | on Area                                                | No                                                     |                                  |            |  |
| Access                             |                                                        | There is potential for safe access to be provided      |                                  |            |  |
| Overhead Power Lines               | There are no power lines on the site                   |                                                        |                                  |            |  |
| Suitability                        | Suitable for further consideration                     |                                                        |                                  |            |  |
| Availability                       | Yes - site is promoted for development                 |                                                        |                                  |            |  |
| Achievability                      | Yes - Site is deliverable                              |                                                        |                                  |            |  |
| Indicative Trajectory              | 0-5 years: 50 dwellings 6-15 years: 0dwellings         |                                                        |                                  |            |  |
| URL                                | http://maps.whitehorsedc.gov.uk/gis?cat=HLA&ref=ABIG05 |                                                        |                                  |            |  |

| Settlement/Parish          | Abingdon                                       |                                                        |                                          |               |  |  |
|----------------------------|------------------------------------------------|--------------------------------------------------------|------------------------------------------|---------------|--|--|
| HELAA Reference            | ABIG07 Submitted Site Reference Yes / V140     |                                                        |                                          | Yes / V140    |  |  |
| Location/Address           | Land at Oxt                                    | Land at Oxford Abingdon Hotel, Marcham Road            |                                          |               |  |  |
| Size                       | 0.87ha                                         | 0.87ha                                                 |                                          |               |  |  |
| Land uses                  | Hotel and C                                    | Offices                                                |                                          |               |  |  |
| Surrounding land uses      | Industrial                                     |                                                        |                                          |               |  |  |
| Planning history           | P05/V1093                                      | ,                                                      |                                          |               |  |  |
|                            | Constraints                                    | s which Impact the Sui                                 | tability of the Site at this Sta         | ge            |  |  |
| Flood zone 2 or 3          |                                                | 0.40ha - Large part of                                 | site within Flood Zone 2 and/or          | r 3 (26%-50%) |  |  |
| Site of Special Scientific | Interest                                       | None in the vicinity                                   |                                          |               |  |  |
| Special Area of Conserv    | ration                                         | None in the vicinity                                   |                                          |               |  |  |
| Registered Park / Garde    | n                                              | None in the vicinity                                   |                                          |               |  |  |
| Local Wildlife Site (incl. | proposed)                                      | None in the vicinity                                   |                                          |               |  |  |
| Ancient Woodland           |                                                | None in the vicinity                                   |                                          |               |  |  |
| Scheduled Monument         |                                                | None in the vicinity                                   |                                          |               |  |  |
|                            |                                                | Other Constrain                                        | nts Identified                           |               |  |  |
| Green Belt                 |                                                | Site is outside of the G                               | reen Belt                                |               |  |  |
| Area of Outstanding Nat    | a of Outstanding Natural Beauty                |                                                        | Site does not impact on this designation |               |  |  |
| Other Wildlife Designation | ons                                            | Possible presence of European Water Vole               |                                          |               |  |  |
| Community Forest           |                                                | Site is outside of this designation                    |                                          |               |  |  |
| Tree Preservation Order    | 'S                                             | There are no TPOs on                                   | this site                                |               |  |  |
| Conservation Area          |                                                | Site does not impact the conservation area             |                                          |               |  |  |
| Listed buildings           |                                                | No listed buildings in the area                        |                                          |               |  |  |
| Archaeological potential   |                                                | None in the vicinity                                   |                                          |               |  |  |
| Agricultural Land Quality  | /                                              | Grade 4                                                |                                          |               |  |  |
| Gas Pipeline Consultation  | on Area                                        | No                                                     |                                          |               |  |  |
| Access                     |                                                | There is existing acces                                | ss to the site                           |               |  |  |
| Overhead Power Lines       | There are no power lines on the site           |                                                        |                                          |               |  |  |
| Suitability                | Suitable for                                   | Suitable for further consideration                     |                                          |               |  |  |
| Availability               | Yes - site is                                  | Yes - site is promoted for development                 |                                          |               |  |  |
| Achievability              | Yes - Site is deliverable                      |                                                        |                                          |               |  |  |
| Indicative Trajectory      | 0-5 years: 19 dwellings 6-15 years: 0dwellings |                                                        |                                          |               |  |  |
| URL                        | http://maps                                    | nttp://maps.whitehorsedc.gov.uk/gis?cat=HLA&ref=ABIG07 |                                          |               |  |  |

| Settlement/Parish            | Abingdon                                         |                                                         |                                          |                |  |  |
|------------------------------|--------------------------------------------------|---------------------------------------------------------|------------------------------------------|----------------|--|--|
| HELAA Reference              | ABIG08                                           |                                                         | Submitted Site Reference                 | No             |  |  |
| Location/Address             | Land west                                        | Land west of Drayton Road                               |                                          |                |  |  |
| Size                         | 46.07ha                                          |                                                         |                                          |                |  |  |
| Land uses                    | Agricultural                                     |                                                         |                                          |                |  |  |
| Surrounding land uses        | Residential                                      | and agricultural                                        |                                          |                |  |  |
| Planning history             | P79/V1413/                                       | /O                                                      |                                          |                |  |  |
|                              | Constraints                                      | s which Impact the Sui                                  | tability of the Site at this Sta         | ge             |  |  |
| Flood zone 2 or 3            |                                                  | 0.50ha - Negligible are                                 | ea in Flood Zone 2 and/or 3 (1%          | <b>%-10%</b> ) |  |  |
| Site of Special Scientific   | Interest                                         | None in the vicinity                                    |                                          |                |  |  |
| Special Area of Conserv      | ation                                            | None in the vicinity                                    |                                          |                |  |  |
| Registered Park / Garde      | n                                                | None in the vicinity                                    |                                          |                |  |  |
| Local Wildlife Site (incl. p | oroposed)                                        | None in the vicinity                                    |                                          |                |  |  |
| Ancient Woodland             |                                                  | None in the vicinity                                    |                                          |                |  |  |
| Scheduled Monument           |                                                  | Sutton Wick Settlement (adjacent)                       |                                          |                |  |  |
|                              |                                                  | Other Constrain                                         | nts Identified                           |                |  |  |
| Green Belt                   | Green Belt                                       |                                                         | Site is outside of the Green Belt        |                |  |  |
| Area of Outstanding Nat      | f Outstanding Natural Beauty                     |                                                         | Site does not impact on this designation |                |  |  |
| Other Wildlife Designation   | ons                                              | None in the vicinity                                    |                                          |                |  |  |
| Community Forest             |                                                  | Site is outside of this designation                     |                                          |                |  |  |
| Tree Preservation Order      | S                                                | There are no TPOs on this site                          |                                          |                |  |  |
| Conservation Area            |                                                  | Site does not impact the conservation area              |                                          |                |  |  |
| Listed buildings             |                                                  | No listed buildings in the area                         |                                          |                |  |  |
| Archaeological potential     |                                                  | Part of the site may contain an archaeological interest |                                          |                |  |  |
| Agricultural Land Quality    | 1                                                | Grade 3                                                 |                                          |                |  |  |
| Gas Pipeline Consultation    | n Area                                           | No                                                      |                                          |                |  |  |
| Access                       |                                                  | There is potential for s                                | afe access to be provided                |                |  |  |
| Overhead Power Lines         |                                                  | There are no power lin                                  | es on the site                           |                |  |  |
| Suitability                  | Suitable for further consideration               |                                                         |                                          |                |  |  |
| Availability                 | No - Site ha                                     | as not been promoted fo                                 | r development                            |                |  |  |
| Achievability                | Yes - Site is developable                        |                                                         |                                          |                |  |  |
| Indicative Trajectory        | 0-5 years: 0 dwellings 6-15 years: 1139dwellings |                                                         |                                          |                |  |  |
| URL                          | http://maps                                      | http://maps.whitehorsedc.gov.uk/gis?cat=HLA&ref=ABIG08  |                                          |                |  |  |

| Settlement/Parish            | Abingdon                                      |                                                                                                                   |                                  |    |  |  |
|------------------------------|-----------------------------------------------|-------------------------------------------------------------------------------------------------------------------|----------------------------------|----|--|--|
| HELAA Reference              | ABIG09 Submitted Site Reference Yes / V210    |                                                                                                                   |                                  |    |  |  |
| Location/Address             | Land south                                    | Land south of Abingdon, west of Drayton Road                                                                      |                                  |    |  |  |
| Size                         | 5.72ha                                        |                                                                                                                   |                                  |    |  |  |
| Land uses                    | Agricultural                                  |                                                                                                                   |                                  |    |  |  |
| Surrounding land uses        | Residential                                   | and agricultural                                                                                                  |                                  |    |  |  |
| Planning history             | P79/V1413                                     | /O                                                                                                                |                                  |    |  |  |
|                              | Constraints                                   | s which Impact the Sui                                                                                            | tability of the Site at this Sta | ge |  |  |
| Flood zone 2 or 3            |                                               | 0.00ha - Not in Flood 2                                                                                           | Zone 2 or 3                      |    |  |  |
| Site of Special Scientific   | Interest                                      | None in the vicinity                                                                                              |                                  |    |  |  |
| Special Area of Conserv      | ation                                         | None in the vicinity                                                                                              |                                  |    |  |  |
| Registered Park / Garde      | n                                             | None in the vicinity                                                                                              |                                  |    |  |  |
| Local Wildlife Site (incl. ) | proposed)                                     | None in the vicinity                                                                                              |                                  |    |  |  |
| Ancient Woodland             |                                               | None in the vicinity                                                                                              |                                  |    |  |  |
| Scheduled Monument           |                                               | Sutton Wick Settlement (Majority within)                                                                          |                                  |    |  |  |
|                              |                                               | Other Constrain                                                                                                   | nts Identified                   |    |  |  |
| Green Belt                   |                                               | Site is outside of the Green Belt                                                                                 |                                  |    |  |  |
| Area of Outstanding Nat      | ural Beauty                                   | Site does not impact o                                                                                            | n this designation               |    |  |  |
| Other Wildlife Designations  |                                               | Possible presence of Common Pipistrelle, Soprano Pipistrelle, Brown Longeared bat, Noctule bat, Unidentified bats |                                  |    |  |  |
| Community Forest             |                                               | Site is outside of this designation                                                                               |                                  |    |  |  |
| Tree Preservation Order      | 'S                                            | There are no TPOs on this site                                                                                    |                                  |    |  |  |
| Conservation Area            |                                               | Site does not impact the conservation area                                                                        |                                  |    |  |  |
| Listed buildings             |                                               | No listed buildings in the area                                                                                   |                                  |    |  |  |
| Archaeological potential     |                                               | There is no known archaeology on this site                                                                        |                                  |    |  |  |
| Agricultural Land Quality    | /                                             | Grade 3                                                                                                           |                                  |    |  |  |
| Gas Pipeline Consultation    | on Area                                       | No                                                                                                                |                                  |    |  |  |
| Access                       |                                               | There is existing access                                                                                          | ss to the site                   |    |  |  |
| Overhead Power Lines         |                                               | There are no power lin                                                                                            | es on the site                   |    |  |  |
| Suitability                  | Unsuitable                                    | Unsuitable - Majority of site is a Scheduled Monument                                                             |                                  |    |  |  |
| Availability                 | Yes - site is                                 | promoted for developm                                                                                             | ent                              |    |  |  |
| Achievability                | Yes - Site is deliverable                     |                                                                                                                   |                                  |    |  |  |
| Indicative Trajectory        | 0-5 years: 0 dwellings 6-15 years: 0dwellings |                                                                                                                   |                                  |    |  |  |
| URL                          | http://maps                                   | http://maps.whitehorsedc.gov.uk/gis?cat=HLA&ref=ABIG09                                                            |                                  |    |  |  |

| Settlement/Parish          | Abingdon                                        |                                                        |                                    |                |  |  |
|----------------------------|-------------------------------------------------|--------------------------------------------------------|------------------------------------|----------------|--|--|
| HELAA Reference            | ABIG10                                          | ABIG10 Submitted Site Reference No                     |                                    |                |  |  |
| Location/Address           | Land at Sto                                     | Land at Stonehill Farm                                 |                                    |                |  |  |
| Size                       | 13.57ha                                         |                                                        |                                    |                |  |  |
| Land uses                  | Agricultural                                    |                                                        |                                    |                |  |  |
| Surrounding land uses      | Residential                                     | and agricultural                                       |                                    |                |  |  |
| Planning history           |                                                 | /LB; P16/V1824/FUL; P1<br>/LB; P10/V2087; P10/V1       | 4/V2607/HH; P12/V2199/LB; F<br>178 | P12/V2191/LB;  |  |  |
|                            | Constraints                                     | s which Impact the Sui                                 | tability of the Site at this Sta   | ge             |  |  |
| Flood zone 2 or 3          |                                                 | 1.00ha - Negligible are                                | a in Flood Zone 2 and/or 3 (1%     | <b>%-10%</b> ) |  |  |
| Site of Special Scientific | Interest                                        | None in the vicinity                                   |                                    |                |  |  |
| Special Area of Conserv    | ation                                           | None in the vicinity                                   |                                    |                |  |  |
| Registered Park / Garde    | n                                               | None in the vicinity                                   |                                    |                |  |  |
| Local Wildlife Site (incl. | oroposed)                                       | None in the vicinity                                   |                                    |                |  |  |
| Ancient Woodland           |                                                 | None in the vicinity                                   |                                    |                |  |  |
| Scheduled Monument         |                                                 | Roman Villa (adjacent)                                 |                                    |                |  |  |
|                            |                                                 | Other Constrain                                        | nts Identified                     |                |  |  |
| Green Belt                 |                                                 | Site is outside of the Green Belt                      |                                    |                |  |  |
| Area of Outstanding Nat    | ural Beauty                                     | Site does not impact on this designation               |                                    |                |  |  |
| Other Wildlife Designation | ons                                             | None in the vicinity                                   |                                    |                |  |  |
| Community Forest           |                                                 | Site is outside of this designation                    |                                    |                |  |  |
| Tree Preservation Order    | S                                               | There are no TPOs on this site                         |                                    |                |  |  |
| Conservation Area          |                                                 | Site does not impact the conservation area             |                                    |                |  |  |
| Listed buildings           |                                                 | Site contains listed buildings                         |                                    |                |  |  |
| Archaeological potential   |                                                 | There is no known archaeology on this site             |                                    |                |  |  |
| Agricultural Land Quality  | 1                                               | Grade 2                                                |                                    |                |  |  |
| Gas Pipeline Consultation  | on Area                                         | No                                                     |                                    |                |  |  |
| Access                     | Access There is existing access to the site     |                                                        |                                    |                |  |  |
| Overhead Power Lines       |                                                 | There are no power lin                                 | es on the site                     |                |  |  |
| Suitability                | Suitable for further consideration              |                                                        |                                    |                |  |  |
| Availability               | No - Site has not been promoted for development |                                                        |                                    |                |  |  |
| Achievability              | Yes - Site is developable                       |                                                        |                                    |                |  |  |
| Indicative Trajectory      | 0-5 years: 0 dwellings 6-15 years: 251dwellings |                                                        |                                    |                |  |  |
| URL                        | http://maps                                     | http://maps.whitehorsedc.gov.uk/gis?cat=HLA&ref=ABIG10 |                                    |                |  |  |

| Settlement/Parish          | Abingdon                         |                                                                |                                  |            |  |
|----------------------------|----------------------------------|----------------------------------------------------------------|----------------------------------|------------|--|
| HELAA Reference            | ABIG11                           |                                                                | Submitted Site Reference         | Yes / V179 |  |
| Location/Address           | Land to the                      | Land to the south west of Lodge Hill, north of LPP1 allocation |                                  |            |  |
| Size                       | 1.31ha                           |                                                                |                                  |            |  |
| Land uses                  | Agriculytura                     | al                                                             |                                  |            |  |
| Surrounding land uses      | Agricultural                     | and LPP1 allocation                                            |                                  |            |  |
| Planning history           | P04/V1964                        |                                                                |                                  |            |  |
|                            | Constraints                      | s which Impact the Sui                                         | tability of the Site at this Sta | ge         |  |
| Flood zone 2 or 3          |                                  | 0.00ha - Not in Flood 2                                        | Zone 2 or 3                      |            |  |
| Site of Special Scientific | Interest                         | None in the vicinity                                           |                                  |            |  |
| Special Area of Conserv    | ation                            | None in the vicinity                                           |                                  |            |  |
| Registered Park / Garde    | en                               | None in the vicinity                                           |                                  |            |  |
| Local Wildlife Site (incl. | proposed)                        | None in the vicinity                                           |                                  |            |  |
| Ancient Woodland           |                                  | Blake's Oak (adjacent)                                         |                                  |            |  |
| Scheduled Monument         |                                  | None in the vicinity                                           |                                  |            |  |
|                            |                                  | Other Constrain                                                | nts Identified                   |            |  |
| Green Belt                 | Green Belt                       |                                                                | Site is in the Green Belt        |            |  |
| Area of Outstanding Nat    | atural Beauty Site does not impa |                                                                | n this designation               |            |  |
| Other Wildlife Designation | ons                              | None in the vicinity                                           |                                  |            |  |
| Community Forest           |                                  | Site is outside of this d                                      | esignation                       |            |  |
| Tree Preservation Order    | 'S                               | There are no TPOs on                                           | this site                        |            |  |
| Conservation Area          |                                  | Site does not impact the conservation area                     |                                  |            |  |
| Listed buildings           |                                  | No listed buildings in the                                     | lo listed buildings in the area  |            |  |
| Archaeological potential   |                                  | There is no known arcl                                         | haeology on this site            |            |  |
| Agricultural Land Quality  | /                                | Grade 3                                                        |                                  |            |  |
| Gas Pipeline Consultation  | on Area                          | No                                                             |                                  |            |  |
| Access                     |                                  | It is unclear if safe site                                     | access can be provided           |            |  |
| Overhead Power Lines       |                                  | There are no power lin                                         | es on the site                   |            |  |
| Suitability                | Suitable for                     | Suitable for further consideration                             |                                  |            |  |
| Availability               | Yes - site is                    | promoted for developm                                          | ent                              |            |  |
| Achievability              | Yes - Site is deliverable        |                                                                |                                  |            |  |
| Indicative Trajectory      | 0-5 years: 3                     | 0-5 years: 33 dwellings 6-15 years: 0dwellings                 |                                  |            |  |
| URL                        | http://maps                      | ttp://maps.whitehorsedc.gov.uk/gis?cat=HLA&ref=ABIG11          |                                  |            |  |