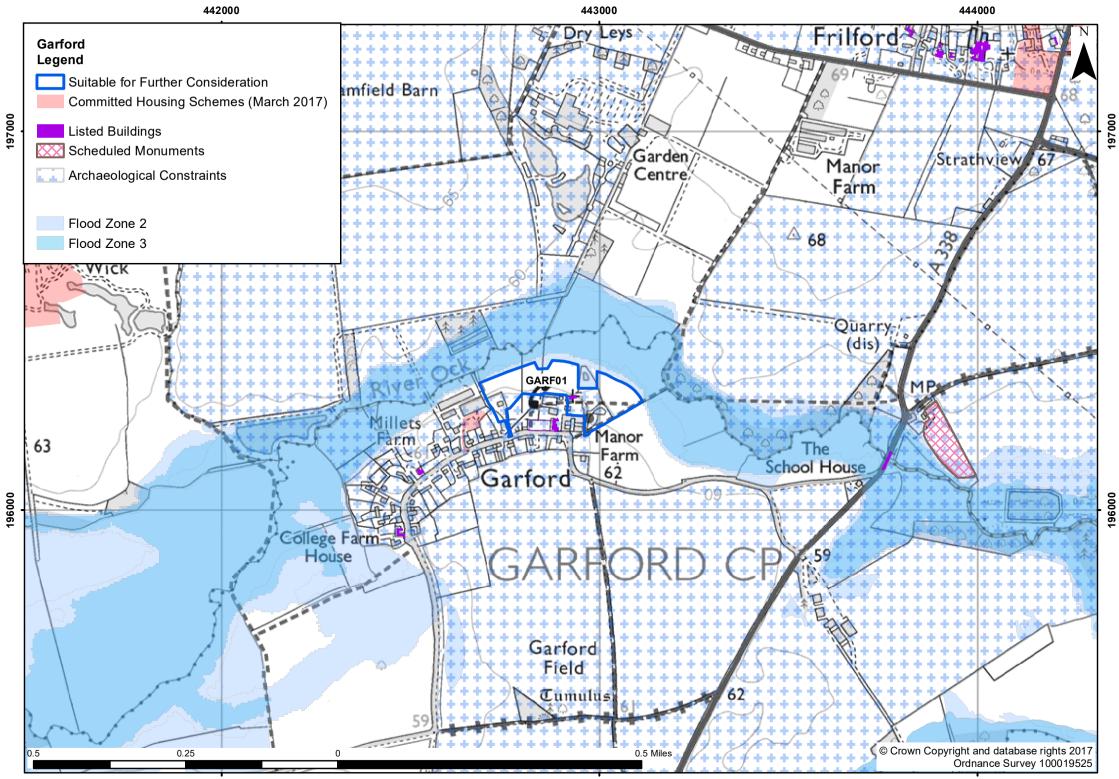

## Local Plan 2031 Part 2 Detailed Policies and Additional Sites

Housing and Economic Land Availability Assessment (HELAA)

Appendix 25: Garford

| Settlement/Parish                                                  | Garford                                                |                                                                      |                          |            |
|--------------------------------------------------------------------|--------------------------------------------------------|----------------------------------------------------------------------|--------------------------|------------|
| HELAA Reference                                                    | GARF01                                                 |                                                                      | Submitted Site Reference | Yes / V220 |
| Location/Address                                                   | Land north of Manor Farm                               |                                                                      |                          |            |
| Size                                                               | 3.86ha                                                 |                                                                      |                          |            |
| Land uses                                                          | Residential and agricultural                           |                                                                      |                          |            |
| Surrounding land uses                                              | Agricultural and Industrial                            |                                                                      |                          |            |
| Planning history                                                   | None                                                   |                                                                      |                          |            |
| Constraints which Impact the Suitability of the Site at this Stage |                                                        |                                                                      |                          |            |
| Flood zone 2 or 3                                                  |                                                        | 0.03ha - Negligible area in Flood Zone 2 and/or 3 (1%-10%)           |                          |            |
| Site of Special Scientific Interest                                |                                                        | None in the vicinity                                                 |                          |            |
| Special Area of Conservation                                       |                                                        | None in the vicinity                                                 |                          |            |
| Registered Park / Garden                                           |                                                        | None in the vicinity                                                 |                          |            |
| Local Wildlife Site (incl. proposed)                               |                                                        | None in the vicinity                                                 |                          |            |
| Ancient Woodland                                                   |                                                        | None in the vicinity                                                 |                          |            |
| Scheduled Monument                                                 |                                                        | None in the vicinity                                                 |                          |            |
| Other Constraints Identified                                       |                                                        |                                                                      |                          |            |
| Green Belt                                                         |                                                        | Site is outside of the Green Belt                                    |                          |            |
| Area of Outstanding Natural Beauty                                 |                                                        | Site does not impact on this designation                             |                          |            |
| Other Wildlife Designations                                        |                                                        | None in the vicinity                                                 |                          |            |
| Community Forest                                                   |                                                        | Site is outside of this designation                                  |                          |            |
| Tree Preservation Orders                                           |                                                        | There are no TPOs on this site                                       |                          |            |
| Conservation Area                                                  |                                                        | None in the vicinity                                                 |                          |            |
| Listed buildings                                                   |                                                        | Site contains listed buildings                                       |                          |            |
| Archaeological potential                                           |                                                        | There is a known archaeological interest on the vicinity of the site |                          |            |
| Agricultural Land Quality                                          |                                                        | Grade 4                                                              |                          |            |
| Gas Pipeline Consultation Area                                     |                                                        | No                                                                   |                          |            |
| Access                                                             |                                                        | There is potential for safe access to be provided                    |                          |            |
| Overhead Power Lines                                               |                                                        | There are no power lines on the site                                 |                          |            |
| Suitability                                                        | Suitable for further consideration                     |                                                                      |                          |            |
| Availability                                                       | Yes - site is promoted for development                 |                                                                      |                          |            |
| Achievability                                                      | Yes - Site is deliverable                              |                                                                      |                          |            |
| Indicative Trajectory                                              | 0-5 years: 77 dwellings 6-15 years: 0dwellings         |                                                                      |                          |            |
| URL                                                                | http://maps.whitehorsedc.gov.uk/gis?cat=HLA&ref=GARF01 |                                                                      |                          |            |