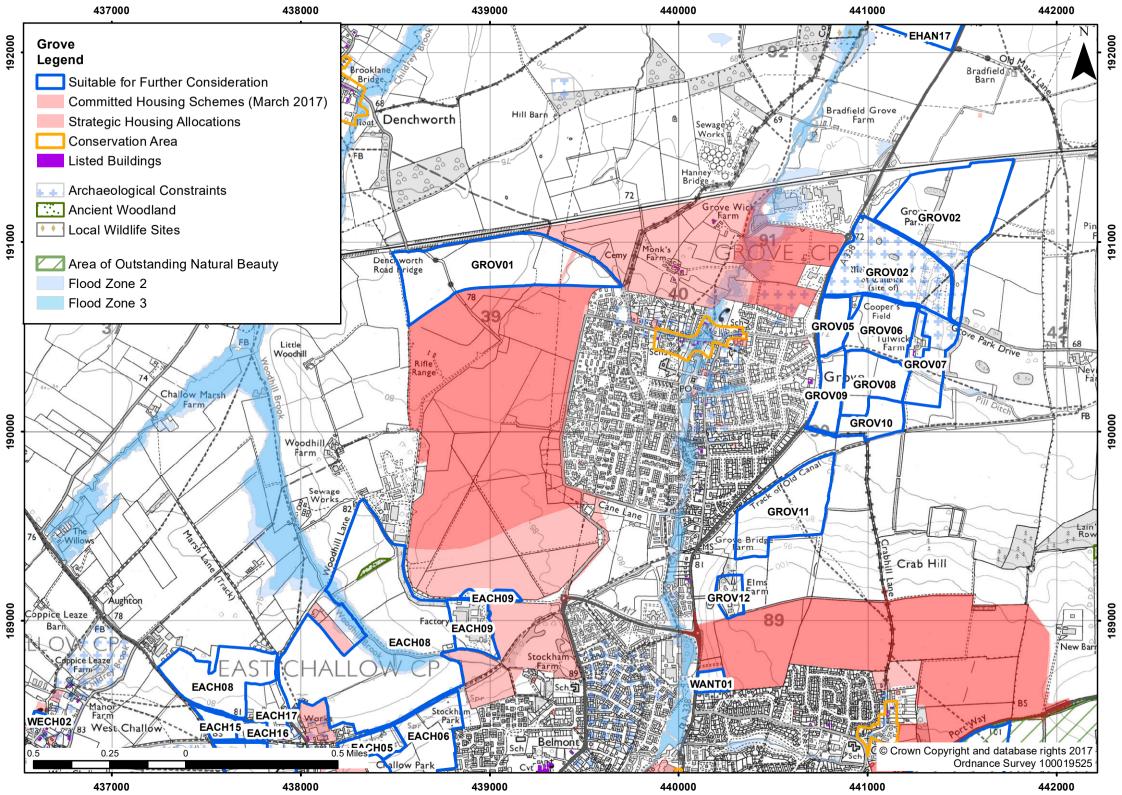

## Local Plan 2031 Part 2 Detailed Policies and Additional Sites

Housing and Economic Land Availability Assessment (HELAA)

Appendix : Grove

| Settlement/Parish          | Grove                                                  |                                             |                                   |        |  |  |
|----------------------------|--------------------------------------------------------|---------------------------------------------|-----------------------------------|--------|--|--|
| HELAA Reference            | GROV01 Submitted Site Reference Yes / V002             |                                             |                                   |        |  |  |
| Location/Address           | Land south                                             | Land south of Denchworth Road at South Wick |                                   |        |  |  |
| Size                       | 28.35ha                                                |                                             |                                   |        |  |  |
| Land uses                  | Agricultural                                           |                                             |                                   |        |  |  |
| Surrounding land uses      | Residential                                            | and Agricultural                            |                                   |        |  |  |
| Planning history           | P12/V0299/                                             | O, P10/V2024/SCO, P0                        | 7/V0737/SCO,                      |        |  |  |
|                            | Constraints                                            | s which Impact the Sui                      | tability of the Site at this Stag | ge     |  |  |
| Flood zone 2 or 3          |                                                        | 0.00ha - Not in Flood Z                     | Cone 2 or 3                       |        |  |  |
| Site of Special Scientific | Interest                                               | None in the vicinity                        |                                   |        |  |  |
| Special Area of Conserv    | ation                                                  | None in the vicinity                        |                                   |        |  |  |
| Registered Park / Garde    | n                                                      | None in the vicinity                        |                                   |        |  |  |
| Local Wildlife Site (incl. | proposed)                                              | None in the vicinity                        |                                   |        |  |  |
| Ancient Woodland           |                                                        | None in the vicinity                        |                                   |        |  |  |
| Scheduled Monument         |                                                        | None in the vicinity                        |                                   |        |  |  |
|                            |                                                        | Other Constrain                             | nts Identified                    |        |  |  |
| Green Belt                 | Green Belt Site is outside of the Green Belt           |                                             |                                   |        |  |  |
| Area of Outstanding Nat    | ural Beauty                                            | Site does not impact of                     | n this designation                |        |  |  |
| Other Wildlife Designation | Other Wildlife Designations                            |                                             | Great Crested Newt, Eurasian E    | Badger |  |  |
| Community Forest           |                                                        | Site is outside of this designation         |                                   |        |  |  |
| Tree Preservation Order    | S                                                      | There are no TPOs on this site              |                                   |        |  |  |
| Conservation Area          |                                                        | None in the vicinity                        |                                   |        |  |  |
| Listed buildings           |                                                        | No listed buildings in the area             |                                   |        |  |  |
| Archaeological potential   |                                                        | None in the vicinity                        |                                   |        |  |  |
| Agricultural Land Quality  | ,                                                      | Grade 3                                     |                                   |        |  |  |
| Gas Pipeline Consultation  | on Area                                                | n Area No                                   |                                   |        |  |  |
| Access                     | There is potential for safe access to be provided      |                                             |                                   |        |  |  |
| Overhead Power Lines       | Major power lines traverse this site                   |                                             |                                   |        |  |  |
| Suitability                | Suitable for further consideration                     |                                             |                                   |        |  |  |
| Availability               | Yes - site is promoted for development                 |                                             |                                   |        |  |  |
| Achievability              | Yes - Site is deliverable                              |                                             |                                   |        |  |  |
| Indicative Trajectory      | 0-5 years: 200 dwellings 6-15 years: 509dwellings      |                                             |                                   |        |  |  |
| URL                        | http://maps.whitehorsedc.gov.uk/gis?cat=HLA&ref=GROV01 |                                             |                                   |        |  |  |

| Settlement/Parish          | Grove                                                  |                                       |                                                                              |                |  |  |
|----------------------------|--------------------------------------------------------|---------------------------------------|------------------------------------------------------------------------------|----------------|--|--|
| HELAA Reference            | GROV02 Submitted Site Reference Yes / V168             |                                       |                                                                              |                |  |  |
| Location/Address           | Land at Gro                                            | Land at Grove Park                    |                                                                              |                |  |  |
| Size                       | 47.09ha                                                | 47.09ha                               |                                                                              |                |  |  |
| Land uses                  | Agricultural                                           |                                       |                                                                              |                |  |  |
| Surrounding land uses      | recreational                                           | l, residential, A- road and           | d agricultural                                                               |                |  |  |
| Planning history           | P09/V1223/                                             |                                       | V1196, P01/V1598, P00/V1437<br>/V1009, P08/V1349, P10/V196<br>I37; P91/V5082 |                |  |  |
|                            | Constraints                                            | s which Impact the Sui                | tability of the Site at this Sta                                             | ge             |  |  |
| Flood zone 2 or 3          |                                                        | 0.00ha - Not in Flood Z               | Zone 2 or 3                                                                  |                |  |  |
| Site of Special Scientific | Interest                                               | None in the vicinity                  |                                                                              |                |  |  |
| Special Area of Conserv    | ation                                                  | None in the vicinity                  |                                                                              |                |  |  |
| Registered Park / Garde    | n                                                      | None in the vicinity                  |                                                                              |                |  |  |
| Local Wildlife Site (incl. | proposed)                                              | Site is 396m from Hutchins Copse      |                                                                              |                |  |  |
| Ancient Woodland           |                                                        | None in the vicinity                  | None in the vicinity                                                         |                |  |  |
| Scheduled Monument         |                                                        | None in the vicinity                  |                                                                              |                |  |  |
|                            |                                                        | Other Constrain                       | nts Identified                                                               |                |  |  |
| Green Belt                 |                                                        | Site is outside of the G              | reen Belt                                                                    |                |  |  |
| Area of Outstanding Nat    | ural Beauty                                            | Site does not impact o                | n this designation                                                           |                |  |  |
| Other Wildlife Designation | ons                                                    | Possible presence of C                | Great Crested Newt                                                           |                |  |  |
| Community Forest           |                                                        | Site is outside of this designation   |                                                                              |                |  |  |
| Tree Preservation Order    | S                                                      | There are no TPOs on this site        |                                                                              |                |  |  |
| Conservation Area          |                                                        | None in the vicinity                  |                                                                              |                |  |  |
| Listed buildings           |                                                        | Site could impact upon                | the setting of nearby listed bu                                              | ildings        |  |  |
| Archaeological potential   |                                                        | There is a known archa                | aeological interest on the vicini                                            | ty of the site |  |  |
| Agricultural Land Quality  | 1                                                      | Grade 3                               |                                                                              |                |  |  |
| Gas Pipeline Consultation  | on Area                                                | n Area No                             |                                                                              |                |  |  |
| Access                     |                                                        | There is existing access to the site  |                                                                              |                |  |  |
| Overhead Power Lines       | Minor power lines traverse site                        |                                       |                                                                              |                |  |  |
| Suitability                | Suitable for                                           | Suitable for further consideration    |                                                                              |                |  |  |
| Availability               | Yes - site is                                          | es - site is promoted for development |                                                                              |                |  |  |
| Achievability              | Yes - Site is deliverable                              |                                       |                                                                              |                |  |  |
| Indicative Trajectory      | 0-5 years: 200 dwellings 6-15 years: 400dwellings      |                                       |                                                                              |                |  |  |
| URL                        | http://maps.whitehorsedc.gov.uk/gis?cat=HLA&ref=GROV02 |                                       |                                                                              |                |  |  |

| Settlement/Parish          | Grove                                                  |                                     |                                    |    |  |  |
|----------------------------|--------------------------------------------------------|-------------------------------------|------------------------------------|----|--|--|
| HELAA Reference            | GROV05 Submitted Site Reference No                     |                                     |                                    | No |  |  |
| Location/Address           | Land betwe                                             | Land between A338 and Tulwick Farm  |                                    |    |  |  |
| Size                       | 4.38ha                                                 |                                     |                                    |    |  |  |
| Land uses                  | Agricultural                                           |                                     |                                    |    |  |  |
| Surrounding land uses      | Agricultural                                           | ; A-road                            |                                    |    |  |  |
| Planning history           | None                                                   |                                     |                                    |    |  |  |
|                            | Constraints                                            | s which Impact the Su               | itability of the Site at this Stag | ge |  |  |
| Flood zone 2 or 3          |                                                        | 0.00ha - Not in Flood 2             | Zone 2 or 3                        |    |  |  |
| Site of Special Scientific | Interest                                               | None in the vicinity                |                                    |    |  |  |
| Special Area of Conserv    | ation                                                  | None in the vicinity                |                                    |    |  |  |
| Registered Park / Garde    | n                                                      | None in the vicinity                |                                    |    |  |  |
| Local Wildlife Site (incl. | proposed)                                              | None in the vicinity                |                                    |    |  |  |
| Ancient Woodland           |                                                        | None in the vicinity                |                                    |    |  |  |
| Scheduled Monument         |                                                        | None in the vicinity                |                                    |    |  |  |
|                            |                                                        | Other Constrai                      | nts Identified                     |    |  |  |
| Green Belt                 | elt Site is outside of the Green Belt                  |                                     |                                    |    |  |  |
| Area of Outstanding Nat    | ural Beauty                                            | Site does not impact of             | n this designation                 |    |  |  |
| Other Wildlife Designation | ner Wildlife Designations                              |                                     |                                    |    |  |  |
| Community Forest           |                                                        | Site is outside of this designation |                                    |    |  |  |
| Tree Preservation Order    | S                                                      | There are no TPOs on this site      |                                    |    |  |  |
| Conservation Area          |                                                        | None in the vicinity                |                                    |    |  |  |
| Listed buildings           |                                                        | No listed buildings in the area     |                                    |    |  |  |
| Archaeological potential   |                                                        | None in the vicinity                |                                    |    |  |  |
| Agricultural Land Quality  | 1                                                      | Grade 3                             |                                    |    |  |  |
| Gas Pipeline Consultation  | on Area                                                | No                                  |                                    |    |  |  |
| Access                     | There is existing access to the site                   |                                     |                                    |    |  |  |
| Overhead Power Lines       | There are no power lines on the site                   |                                     |                                    |    |  |  |
| Suitability                | Suitable for further consideration                     |                                     |                                    |    |  |  |
| Availability               | Yes - site is promoted for development                 |                                     |                                    |    |  |  |
| Achievability              | Yes - Site is deliverable                              |                                     |                                    |    |  |  |
| Indicative Trajectory      | 0-5 years: 110 dwellings 6-15 years: 0dwellings        |                                     |                                    |    |  |  |
| URL                        | http://maps.whitehorsedc.gov.uk/gis?cat=HLA&ref=GROV05 |                                     |                                    |    |  |  |

| Settlement/Parish          | Grove                                                                       |                                                               |                                   |    |  |
|----------------------------|-----------------------------------------------------------------------------|---------------------------------------------------------------|-----------------------------------|----|--|
| HELAA Reference            | GROV06 Submitted Site Reference Yes / V168                                  |                                                               |                                   |    |  |
| Location/Address           | Land at Tul                                                                 | Land at Tulwick Farm                                          |                                   |    |  |
| Size                       | 9.76ha                                                                      |                                                               |                                   |    |  |
| Land uses                  | Agricultural                                                                |                                                               |                                   |    |  |
| Surrounding land uses      | Agricultural                                                                |                                                               |                                   |    |  |
| Planning history           | P89/V1831                                                                   | /O                                                            |                                   |    |  |
|                            | Constraints                                                                 | s which Impact the Sui                                        | tability of the Site at this Stag | ge |  |
| Flood zone 2 or 3          |                                                                             | 0.01ha - Not in Flood Z                                       | Zone 2 or 3                       |    |  |
| Site of Special Scientific | Interest                                                                    | None in the vicinity                                          |                                   |    |  |
| Special Area of Conserv    | ation                                                                       | None in the vicinity                                          |                                   |    |  |
| Registered Park / Garde    | n                                                                           | None in the vicinity                                          |                                   |    |  |
| Local Wildlife Site (incl. | proposed)                                                                   | None in the vicinity                                          |                                   |    |  |
| Ancient Woodland           |                                                                             | None in the vicinity                                          |                                   |    |  |
| Scheduled Monument         |                                                                             | None in the vicinity                                          |                                   |    |  |
|                            |                                                                             | Other Constrain                                               | nts Identified                    |    |  |
| Green Belt                 | Green Belt Site is outside of the Green Belt                                |                                                               |                                   |    |  |
| Area of Outstanding Nat    | Area of Outstanding Natural Beauty Site does not impact on this designation |                                                               |                                   |    |  |
| Other Wildlife Designation | Other Wildlife Designations                                                 |                                                               | None in the vicinity              |    |  |
| Community Forest           |                                                                             | Site is outside of this designation                           |                                   |    |  |
| Tree Preservation Order    | S                                                                           | There are no TPOs on this site                                |                                   |    |  |
| Conservation Area          |                                                                             | None in the vicinity                                          |                                   |    |  |
| Listed buildings           |                                                                             | Site could impact upon the setting of nearby listed buildings |                                   |    |  |
| Archaeological potential   |                                                                             | None in the vicinity                                          |                                   |    |  |
| Agricultural Land Quality  | ,                                                                           | Grade 3                                                       |                                   |    |  |
| Gas Pipeline Consultation  | on Area No                                                                  |                                                               |                                   |    |  |
| Access                     | There is existing access to the site                                        |                                                               |                                   |    |  |
| Overhead Power Lines       | There are no power lines on the site                                        |                                                               |                                   |    |  |
| Suitability                | Suitable for further consideration                                          |                                                               |                                   |    |  |
| Availability               | Yes - site is promoted for development                                      |                                                               |                                   |    |  |
| Achievability              | Yes - Site is deliverable                                                   |                                                               |                                   |    |  |
| Indicative Trajectory      | 0-5 years: 200 dwellings 6-15 years: 44dwellings                            |                                                               |                                   |    |  |
| URL                        | http://maps.whitehorsedc.gov.uk/gis?cat=HLA&ref=GROV06                      |                                                               |                                   |    |  |

| Settlement/Parish                                                           | Grove                                                  |                                                                      |                                  |                 |  |
|-----------------------------------------------------------------------------|--------------------------------------------------------|----------------------------------------------------------------------|----------------------------------|-----------------|--|
| HELAA Reference                                                             | GROV07 Submitted Site Reference Yes / V168             |                                                                      |                                  |                 |  |
| Location/Address                                                            | Land at Tul                                            | Land at Tulwick Farm                                                 |                                  |                 |  |
| Size                                                                        | 8.12ha                                                 |                                                                      |                                  |                 |  |
| Land uses                                                                   | Agricultural                                           |                                                                      |                                  |                 |  |
| Surrounding land uses                                                       | Agricultural                                           |                                                                      |                                  |                 |  |
| Planning history                                                            | P11/V2531                                              | /SCO                                                                 |                                  |                 |  |
|                                                                             | Constraints                                            | s which Impact the Sui                                               | tability of the Site at this Sta | ge              |  |
| Flood zone 2 or 3                                                           |                                                        | 0.19ha - Negligible are                                              | a in Flood Zone 2 and/or 3 (1%   | % <b>-</b> 10%) |  |
| Site of Special Scientific                                                  | Interest                                               | None in the vicinity                                                 |                                  |                 |  |
| Special Area of Conserv                                                     | ation                                                  | None in the vicinity                                                 |                                  |                 |  |
| Registered Park / Garde                                                     | n                                                      | None in the vicinity                                                 |                                  |                 |  |
| Local Wildlife Site (incl.                                                  | proposed)                                              | None in the vicinity                                                 |                                  |                 |  |
| Ancient Woodland                                                            |                                                        | None in the vicinity                                                 | None in the vicinity             |                 |  |
| Scheduled Monument                                                          |                                                        | None in the vicinity                                                 |                                  |                 |  |
|                                                                             |                                                        | Other Constrain                                                      | nts Identified                   |                 |  |
| Green Belt                                                                  | Green Belt Site is outside of the Green Belt           |                                                                      |                                  |                 |  |
| Area of Outstanding Natural Beauty Site does not impact on this designation |                                                        |                                                                      |                                  |                 |  |
| Other Wildlife Designation                                                  | ons                                                    | None in the vicinity                                                 |                                  |                 |  |
| Community Forest                                                            |                                                        | Site is outside of this designation                                  |                                  |                 |  |
| Tree Preservation Order                                                     | S                                                      | There are no TPOs on this site                                       |                                  |                 |  |
| Conservation Area                                                           |                                                        | None in the vicinity                                                 |                                  |                 |  |
| Listed buildings                                                            |                                                        | Site could impact upon the setting of nearby listed buildings        |                                  |                 |  |
| Archaeological potential                                                    |                                                        | There is a known archaeological interest on the vicinity of the site |                                  |                 |  |
| Agricultural Land Quality                                                   | /                                                      | Grade 3                                                              |                                  |                 |  |
| Gas Pipeline Consultation                                                   | on Area                                                | No                                                                   |                                  |                 |  |
| Access                                                                      | There is existing access to the site                   |                                                                      |                                  |                 |  |
| Overhead Power Lines                                                        | There are no power lines on the site                   |                                                                      |                                  |                 |  |
| Suitability                                                                 | Suitable for further consideration                     |                                                                      |                                  |                 |  |
| Availability                                                                | Yes - site is promoted for development                 |                                                                      |                                  |                 |  |
| Achievability                                                               | Yes - Site is deliverable                              |                                                                      |                                  |                 |  |
| Indicative Trajectory                                                       | 0-5 years: 198 dwellings 6-15 years: 0dwellings        |                                                                      |                                  |                 |  |
| URL                                                                         | http://maps.whitehorsedc.gov.uk/gis?cat=HLA&ref=GROV07 |                                                                      |                                  |                 |  |

| Settlement/Parish          | Grove                                                                       |                                                               |                                  |    |  |  |
|----------------------------|-----------------------------------------------------------------------------|---------------------------------------------------------------|----------------------------------|----|--|--|
| HELAA Reference            | GROV08                                                                      | GROV08 Submitted Site Reference Yes / V168                    |                                  |    |  |  |
| Location/Address           | Land at Tul                                                                 | Land at Tulwick Farm                                          |                                  |    |  |  |
| Size                       | 8.81ha                                                                      |                                                               |                                  |    |  |  |
| Land uses                  | Agricultural                                                                |                                                               |                                  |    |  |  |
| Surrounding land uses      | Agricultural                                                                |                                                               |                                  |    |  |  |
| Planning history           | P89/V1831                                                                   | /O                                                            |                                  |    |  |  |
|                            | Constraints                                                                 | s which Impact the Sui                                        | tability of the Site at this Sta | ge |  |  |
| Flood zone 2 or 3          |                                                                             | 0.00ha - Not in Flood Z                                       | Cone 2 or 3                      |    |  |  |
| Site of Special Scientific | Interest                                                                    | None in the vicinity                                          |                                  |    |  |  |
| Special Area of Conserv    | ation                                                                       | None in the vicinity                                          |                                  |    |  |  |
| Registered Park / Garde    | n                                                                           | None in the vicinity                                          |                                  |    |  |  |
| Local Wildlife Site (incl. | proposed)                                                                   | None in the vicinity                                          |                                  |    |  |  |
| Ancient Woodland           |                                                                             | None in the vicinity                                          | None in the vicinity             |    |  |  |
| Scheduled Monument         |                                                                             | None in the vicinity                                          |                                  |    |  |  |
|                            |                                                                             | Other Constrain                                               | nts Identified                   |    |  |  |
| Green Belt                 | Green Belt Site is outside of the Green Belt                                |                                                               |                                  |    |  |  |
| Area of Outstanding Nat    | Area of Outstanding Natural Beauty Site does not impact on this designation |                                                               |                                  |    |  |  |
| Other Wildlife Designation | Other Wildlife Designations                                                 |                                                               | None in the vicinity             |    |  |  |
| Community Forest           |                                                                             | Site is outside of this designation                           |                                  |    |  |  |
| Tree Preservation Order    | S                                                                           | There are no TPOs on this site                                |                                  |    |  |  |
| Conservation Area          |                                                                             | None in the vicinity                                          |                                  |    |  |  |
| Listed buildings           |                                                                             | Site could impact upon the setting of nearby listed buildings |                                  |    |  |  |
| Archaeological potential   |                                                                             | None in the vicinity                                          |                                  |    |  |  |
| Agricultural Land Quality  | 1                                                                           | Grade 3                                                       |                                  |    |  |  |
| Gas Pipeline Consultation  | on Area                                                                     | n Area No                                                     |                                  |    |  |  |
| Access                     | It is unclear if safe site access can be provided                           |                                                               |                                  |    |  |  |
| Overhead Power Lines       | There are no power lines on the site                                        |                                                               |                                  |    |  |  |
| Suitability                | Suitable for further consideration                                          |                                                               |                                  |    |  |  |
| Availability               | Yes - site is promoted for development                                      |                                                               |                                  |    |  |  |
| Achievability              | Yes - Site is deliverable                                                   |                                                               |                                  |    |  |  |
| Indicative Trajectory      | 0-5 years: 200 dwellings 6-15 years: 20dwellings                            |                                                               |                                  |    |  |  |
| URL                        | http://maps.whitehorsedc.gov.uk/gis?cat=HLA&ref=GROV08                      |                                                               |                                  |    |  |  |

| Settlement/Parish                                                           | Grove                                                  |                                                               |                                  |    |  |  |
|-----------------------------------------------------------------------------|--------------------------------------------------------|---------------------------------------------------------------|----------------------------------|----|--|--|
| HELAA Reference                                                             | GROV09 Submitted Site Reference Yes / V168             |                                                               |                                  |    |  |  |
| Location/Address                                                            | Land betwe                                             | Land between A338 and Tulwick Farm                            |                                  |    |  |  |
| Size                                                                        | 5.65ha                                                 |                                                               |                                  |    |  |  |
| Land uses                                                                   | Agricultural                                           |                                                               |                                  |    |  |  |
| Surrounding land uses                                                       | recreationa                                            | l, residential and agricult                                   | ural                             |    |  |  |
| Planning history                                                            | P89/V1831                                              | ′O                                                            |                                  |    |  |  |
|                                                                             | Constraints                                            | s which Impact the Suit                                       | ability of the Site at this Stag | ge |  |  |
| Flood zone 2 or 3                                                           |                                                        | 0.00ha - Not in Flood Z                                       | one 2 or 3                       |    |  |  |
| Site of Special Scientific                                                  | Interest                                               | None in the vicinity                                          |                                  |    |  |  |
| Special Area of Conserv                                                     | ation                                                  | None in the vicinity                                          |                                  |    |  |  |
| Registered Park / Garde                                                     | n                                                      | None in the vicinity                                          |                                  |    |  |  |
| Local Wildlife Site (incl.                                                  | proposed)                                              | None in the vicinity                                          |                                  |    |  |  |
| Ancient Woodland                                                            |                                                        | None in the vicinity                                          |                                  |    |  |  |
| Scheduled Monument                                                          |                                                        | None in the vicinity                                          |                                  |    |  |  |
|                                                                             |                                                        | Other Constrain                                               | ts Identified                    |    |  |  |
| Green Belt                                                                  | reen Belt Site is outside of the Green Belt            |                                                               |                                  |    |  |  |
| Area of Outstanding Natural Beauty Site does not impact on this designation |                                                        |                                                               |                                  |    |  |  |
| Other Wildlife Designation                                                  | Other Wildlife Designations                            |                                                               | uropean Water Vole               |    |  |  |
| Community Forest                                                            |                                                        | Site is outside of this designation                           |                                  |    |  |  |
| Tree Preservation Order                                                     | S                                                      | There are no TPOs on this site                                |                                  |    |  |  |
| Conservation Area                                                           |                                                        | None in the vicinity                                          |                                  |    |  |  |
| Listed buildings                                                            |                                                        | Site could impact upon the setting of nearby listed buildings |                                  |    |  |  |
| Archaeological potential                                                    |                                                        | None in the vicinity                                          |                                  |    |  |  |
| Agricultural Land Quality                                                   | ,                                                      | Grade 3                                                       |                                  |    |  |  |
| Gas Pipeline Consultation                                                   | on Area                                                | No                                                            |                                  |    |  |  |
| Access                                                                      | There is existing access to the site                   |                                                               |                                  |    |  |  |
| Overhead Power Lines                                                        | There are no power lines on the site                   |                                                               |                                  |    |  |  |
| Suitability                                                                 | Suitable for further consideration                     |                                                               |                                  |    |  |  |
| Availability                                                                | Yes - site is promoted for development                 |                                                               |                                  |    |  |  |
| Achievability                                                               | Yes - Site is deliverable                              |                                                               |                                  |    |  |  |
| Indicative Trajectory                                                       | 0-5 years: 141 dwellings 6-15 years: 0dwellings        |                                                               |                                  |    |  |  |
| URL                                                                         | http://maps.whitehorsedc.gov.uk/gis?cat=HLA&ref=GROV09 |                                                               |                                  |    |  |  |

| Settlement/Parish          | Grove                                                  |                                     |                                   |    |  |
|----------------------------|--------------------------------------------------------|-------------------------------------|-----------------------------------|----|--|
| HELAA Reference            | GROV10 Submitted Site Reference No                     |                                     |                                   |    |  |
| Location/Address           | Land south                                             | Land south of Tulwick Farm          |                                   |    |  |
| Size                       | 5.43ha                                                 |                                     |                                   |    |  |
| Land uses                  | Agricultural                                           |                                     |                                   |    |  |
| Surrounding land uses      | Agricultural                                           |                                     |                                   |    |  |
| Planning history           | None                                                   |                                     |                                   |    |  |
|                            | Constraints                                            | s which Impact the Sui              | tability of the Site at this Stag | ge |  |
| Flood zone 2 or 3          |                                                        | 0.00ha - Not in Flood Z             | Cone 2 or 3                       |    |  |
| Site of Special Scientific | Interest                                               | None in the vicinity                |                                   |    |  |
| Special Area of Conserv    | ation                                                  | None in the vicinity                |                                   |    |  |
| Registered Park / Garde    | n                                                      | None in the vicinity                |                                   |    |  |
| Local Wildlife Site (incl. | proposed)                                              | None in the vicinity                |                                   |    |  |
| Ancient Woodland           |                                                        | None in the vicinity                |                                   |    |  |
| Scheduled Monument         |                                                        | None in the vicinity                |                                   |    |  |
|                            |                                                        | Other Constrair                     | nts Identified                    |    |  |
| Green Belt                 | en Belt Site is outside of the Green Belt              |                                     |                                   |    |  |
| Area of Outstanding Nat    | ural Beauty                                            | Site does not impact or             | n this designation                |    |  |
| Other Wildlife Designation | ons                                                    | None in the vicinity                |                                   |    |  |
| Community Forest           |                                                        | Site is outside of this designation |                                   |    |  |
| Tree Preservation Order    | S                                                      | There are no TPOs on this site      |                                   |    |  |
| Conservation Area          |                                                        | None in the vicinity                |                                   |    |  |
| Listed buildings           |                                                        | No listed buildings in th           | ne area                           |    |  |
| Archaeological potential   |                                                        | None in the vicinity                |                                   |    |  |
| Agricultural Land Quality  | 1                                                      | Grade 3                             |                                   |    |  |
| Gas Pipeline Consultation  | on Area                                                | No                                  |                                   |    |  |
| Access                     | It is unclear if safe site access can be provided      |                                     |                                   |    |  |
| Overhead Power Lines       | There are no power lines on the site                   |                                     |                                   |    |  |
| Suitability                | Suitable for further consideration                     |                                     |                                   |    |  |
| Availability               | Yes - site is promoted for development                 |                                     |                                   |    |  |
| Achievability              | Yes - Site is deliverable                              |                                     |                                   |    |  |
| Indicative Trajectory      | 0-5 years: 136 dwellings 6-15 years: 0dwellings        |                                     |                                   |    |  |
| URL                        | http://maps.whitehorsedc.gov.uk/gis?cat=HLA&ref=GROV10 |                                     |                                   |    |  |

| Settlement/Parish          | Grove                                                  |                                               |                                   |              |  |  |
|----------------------------|--------------------------------------------------------|-----------------------------------------------|-----------------------------------|--------------|--|--|
| HELAA Reference            | GROV11 Submitted Site Reference No                     |                                               |                                   | No           |  |  |
| Location/Address           | Land east c                                            | Land east of A338 at Grove Bridge Farm        |                                   |              |  |  |
| Size                       | 16.22ha                                                |                                               |                                   |              |  |  |
| Land uses                  | Agricultural                                           |                                               |                                   |              |  |  |
| Surrounding land uses      | Agricultural                                           |                                               |                                   |              |  |  |
| Planning history           |                                                        | , P08/V0290/O, P78/V07<br>/LDE, P99/V0901/EX, | 781, P98/V0950, P09/V0248/O       | , P71/V0296, |  |  |
|                            | Constraints                                            | s which Impact the Sui                        | tability of the Site at this Stag | ge           |  |  |
| Flood zone 2 or 3          |                                                        | 0.00ha - Not in Flood Z                       | Zone 2 or 3                       |              |  |  |
| Site of Special Scientific | Interest                                               | None in the vicinity                          |                                   |              |  |  |
| Special Area of Conserv    | ration                                                 | None in the vicinity                          |                                   |              |  |  |
| Registered Park / Garde    | n                                                      | None in the vicinity                          |                                   |              |  |  |
| Local Wildlife Site (incl. | proposed)                                              | None in the vicinity                          |                                   |              |  |  |
| Ancient Woodland           |                                                        | None in the vicinity                          |                                   |              |  |  |
| Scheduled Monument         |                                                        | None in the vicinity                          |                                   |              |  |  |
|                            |                                                        | Other Constrain                               | nts Identified                    |              |  |  |
| Green Belt                 | Site is outside of the Green Belt                      |                                               |                                   |              |  |  |
| Area of Outstanding Nat    | ural Beauty                                            | Site does not impact on this designation      |                                   |              |  |  |
| Other Wildlife Designation | ons                                                    | None in the vicinity                          |                                   |              |  |  |
| Community Forest           |                                                        | Site is outside of this designation           |                                   |              |  |  |
| Tree Preservation Order    | S                                                      | There are no TPOs on this site                |                                   |              |  |  |
| Conservation Area          |                                                        | None in the vicinity                          |                                   |              |  |  |
| Listed buildings           |                                                        | No listed buildings in the area               |                                   |              |  |  |
| Archaeological potential   |                                                        | None in the vicinity                          |                                   |              |  |  |
| Agricultural Land Quality  | /                                                      | Grade 3                                       |                                   |              |  |  |
| Gas Pipeline Consultation  | on Area No                                             |                                               |                                   |              |  |  |
| Access                     | There is existing access to the site                   |                                               |                                   |              |  |  |
| Overhead Power Lines       | Minor power lines traverse site                        |                                               |                                   |              |  |  |
| Suitability                | Suitable for further consideration                     |                                               |                                   |              |  |  |
| Availability               | No - Site has not been promoted for development        |                                               |                                   |              |  |  |
| Achievability              | Yes - Site is developable                              |                                               |                                   |              |  |  |
| Indicative Trajectory      | 0-5 years: 0 dwellings 6-15 years: 406dwellings        |                                               |                                   |              |  |  |
| URL                        | http://maps.whitehorsedc.gov.uk/gis?cat=HLA&ref=GROV11 |                                               |                                   |              |  |  |

| Settlement/Parish          | Grove                                                                       |                                     |                                   |         |  |  |
|----------------------------|-----------------------------------------------------------------------------|-------------------------------------|-----------------------------------|---------|--|--|
| HELAA Reference            | GROV12 Submitted Site Reference Yes / V211                                  |                                     |                                   |         |  |  |
| Location/Address           | Land at Elm                                                                 | Land at Elms Farm                   |                                   |         |  |  |
| Size                       | 2.80ha                                                                      |                                     |                                   |         |  |  |
| Land uses                  | Employmer                                                                   | ıt                                  |                                   |         |  |  |
| Surrounding land uses      | Agricultural                                                                |                                     |                                   |         |  |  |
| Planning history           | P16/V0674                                                                   | FUL, P08/V1815/COU,                 | P01/V1525/COU                     |         |  |  |
|                            | Constraints                                                                 | s which Impact the Suit             | tability of the Site at this Stag | ge      |  |  |
| Flood zone 2 or 3          |                                                                             | 0.00ha - Not in Flood Z             | Cone 2 or 3                       |         |  |  |
| Site of Special Scientific | Interest                                                                    | None in the vicinity                |                                   |         |  |  |
| Special Area of Conserv    | ation                                                                       | None in the vicinity                |                                   |         |  |  |
| Registered Park / Garde    | n                                                                           | None in the vicinity                |                                   |         |  |  |
| Local Wildlife Site (incl. | proposed)                                                                   | None in the vicinity                |                                   |         |  |  |
| Ancient Woodland           |                                                                             | None in the vicinity                |                                   |         |  |  |
| Scheduled Monument         |                                                                             | None in the vicinity                |                                   |         |  |  |
|                            |                                                                             | Other Constrair                     | nts Identified                    |         |  |  |
| Green Belt                 | Site is outside of the Green Belt                                           |                                     |                                   |         |  |  |
| Area of Outstanding Nat    | Area of Outstanding Natural Beauty Site does not impact on this designation |                                     |                                   |         |  |  |
| Other Wildlife Designation | ons                                                                         | None in the vicinity                |                                   |         |  |  |
| Community Forest           |                                                                             | Site is outside of this designation |                                   |         |  |  |
| Tree Preservation Order    | S                                                                           | There are no TPOs on this site      |                                   |         |  |  |
| Conservation Area          |                                                                             | None in the vicinity                |                                   |         |  |  |
| Listed buildings           |                                                                             | Site could impact upon              | the setting of nearby listed bu   | ildings |  |  |
| Archaeological potential   |                                                                             | None in the vicinity                |                                   |         |  |  |
| Agricultural Land Quality  | ,                                                                           | Grade 3                             |                                   |         |  |  |
| Gas Pipeline Consultation  | on Area                                                                     | No                                  |                                   |         |  |  |
| Access                     | There is existing access to the site                                        |                                     |                                   |         |  |  |
| Overhead Power Lines       | There are no power lines on the site                                        |                                     |                                   |         |  |  |
| Suitability                | Suitable for further consideration as employment land only                  |                                     |                                   |         |  |  |
| Availability               | Yes - site is promoted for development                                      |                                     |                                   |         |  |  |
| Achievability              | Yes - Site is deliverable                                                   |                                     |                                   |         |  |  |
| Indicative Trajectory      | 0-5 years: 0 dwellings 6-15 years: 0dwellings                               |                                     |                                   |         |  |  |
| URL                        | http://maps.whitehorsedc.gov.uk/gis?cat=HLA&ref=GROV12                      |                                     |                                   |         |  |  |