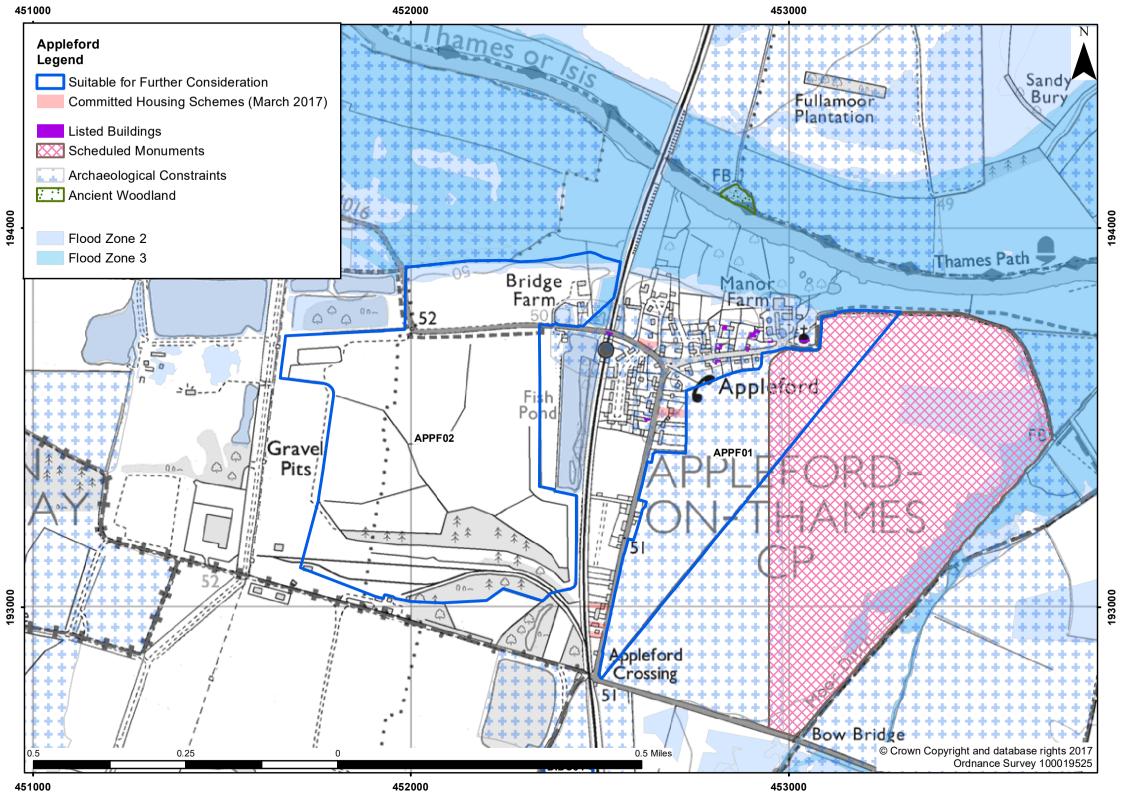

## Publication Version October 2017

| Settlement/Parish                                                  | Appleford                                              |                                                                                          |                                   |                                |  |  |  |
|--------------------------------------------------------------------|--------------------------------------------------------|------------------------------------------------------------------------------------------|-----------------------------------|--------------------------------|--|--|--|
| HELAA Reference                                                    | APPF01                                                 |                                                                                          | Submitted Site Reference          | Yes / see submitted sites 2014 |  |  |  |
| Location/Address                                                   | Land east of Appleford                                 |                                                                                          |                                   |                                |  |  |  |
| Size                                                               | 21.38ha                                                |                                                                                          |                                   |                                |  |  |  |
| Land uses                                                          | Agricultural                                           |                                                                                          |                                   |                                |  |  |  |
| Surrounding land uses                                              | Residential and agricultural                           |                                                                                          |                                   |                                |  |  |  |
| Planning history                                                   | None                                                   |                                                                                          |                                   |                                |  |  |  |
| Constraints which Impact the Suitability of the Site at this Stage |                                                        |                                                                                          |                                   |                                |  |  |  |
| Flood zone 2 or 3                                                  | Flood zone 2 or 3 0.00ha - Not in Flood Zone 2 or 3    |                                                                                          |                                   |                                |  |  |  |
| Site of Special Scientific Interest                                |                                                        | None in the vicinity                                                                     |                                   |                                |  |  |  |
| Special Area of Conservation                                       |                                                        | None in the vicinity                                                                     |                                   |                                |  |  |  |
| Registered Park / Garden                                           |                                                        | None in the vicinity                                                                     |                                   |                                |  |  |  |
| Local Wildlife Site (incl. proposed)                               |                                                        | None in the vicinity                                                                     |                                   |                                |  |  |  |
| Ancient Woodland                                                   |                                                        | None in the vicinity                                                                     |                                   |                                |  |  |  |
| Scheduled Monument                                                 |                                                        | Settlement Site (partly within)                                                          |                                   |                                |  |  |  |
| Other Constraints Identified                                       |                                                        |                                                                                          |                                   |                                |  |  |  |
| Green Belt                                                         |                                                        | Site is outside of the G                                                                 | Site is outside of the Green Belt |                                |  |  |  |
| Area of Outstanding Natural Beauty                                 |                                                        | Site does not impact on this designation                                                 |                                   |                                |  |  |  |
| Other Wildlife Designations                                        |                                                        | None in the vicinity                                                                     |                                   |                                |  |  |  |
| Community Forest                                                   |                                                        | Site is outside of this designation                                                      |                                   |                                |  |  |  |
| Tree Preservation Orders                                           |                                                        | There are no TPOs on this site                                                           |                                   |                                |  |  |  |
| Conservation Area                                                  |                                                        | Site does not impact the conservation area                                               |                                   |                                |  |  |  |
| Listed buildings                                                   |                                                        | Site could impact upon the setting of nearby listed buildings                            |                                   |                                |  |  |  |
| Archaeological potential                                           |                                                        | Site is likely to contain an archaeological interest                                     |                                   |                                |  |  |  |
| Agricultural Land Quality                                          |                                                        | Grade 2                                                                                  |                                   |                                |  |  |  |
| Gas Pipeline Consultation Area                                     |                                                        | No                                                                                       |                                   |                                |  |  |  |
| Access                                                             |                                                        | There is potential for safe access to be provided                                        |                                   |                                |  |  |  |
| Overhead Power Lines                                               |                                                        | No major power lines cross this site; however some smaller power lines do cross the site |                                   |                                |  |  |  |
| Suitability                                                        | Suitable for further consideration                     |                                                                                          |                                   |                                |  |  |  |
| Availability                                                       | Yes - site is promoted for development                 |                                                                                          |                                   |                                |  |  |  |
| Achievability                                                      | Yes - Site is deliverable                              |                                                                                          |                                   |                                |  |  |  |
| Indicative Trajectory                                              | 0-5 years: 200 dwellings 6-15 years: 187dwellings      |                                                                                          |                                   |                                |  |  |  |
| URL                                                                | http://maps.whitehorsedc.gov.uk/gis?cat=HLA&ref=APPF01 |                                                                                          |                                   |                                |  |  |  |

| Settlement/Parish                                                  | Appleford                                              |                                                                                          |                          |    |  |  |
|--------------------------------------------------------------------|--------------------------------------------------------|------------------------------------------------------------------------------------------|--------------------------|----|--|--|
| HELAA Reference                                                    | APPF02                                                 |                                                                                          | Submitted Site Reference | No |  |  |
| Location/Address                                                   | Land south to the B4016 and east of Appleford          |                                                                                          |                          |    |  |  |
| Size                                                               | 54.14ha                                                |                                                                                          |                          |    |  |  |
| Land uses                                                          | Agricultural                                           |                                                                                          |                          |    |  |  |
| Surrounding land uses                                              | Agricultural, Gravel Pit and Lake                      |                                                                                          |                          |    |  |  |
| Planning history                                                   | P14/V1801/CM                                           |                                                                                          |                          |    |  |  |
| Constraints which Impact the Suitability of the Site at this Stage |                                                        |                                                                                          |                          |    |  |  |
| Flood zone 2 or 3                                                  |                                                        | 2.41ha - Negligible area in Flood Zone 2 and/or 3 (1%-10%)                               |                          |    |  |  |
| Site of Special Scientific Interest                                |                                                        | None in the vicinity                                                                     |                          |    |  |  |
| Special Area of Conservation                                       |                                                        | None in the vicinity                                                                     |                          |    |  |  |
| Registered Park / Garden                                           |                                                        | None in the vicinity                                                                     |                          |    |  |  |
| Local Wildlife Site (incl. proposed)                               |                                                        | None in the vicinity                                                                     |                          |    |  |  |
| Ancient Woodland                                                   |                                                        | None in the vicinity                                                                     |                          |    |  |  |
| Scheduled Monument                                                 |                                                        | None in the vicinity                                                                     |                          |    |  |  |
| Other Constraints Identified                                       |                                                        |                                                                                          |                          |    |  |  |
| Green Belt                                                         |                                                        | Site is outside of the Green Belt                                                        |                          |    |  |  |
| Area of Outstanding Natural Beauty                                 |                                                        | Site does not impact on this designation                                                 |                          |    |  |  |
| Other Wildlife Designations                                        |                                                        | None in the vicinity                                                                     |                          |    |  |  |
| Community Forest                                                   |                                                        | Site is outside of this designation                                                      |                          |    |  |  |
| Tree Preservation Orders                                           |                                                        | There are no TPOs on this site                                                           |                          |    |  |  |
| Conservation Area                                                  |                                                        | Site does not impact the conservation area                                               |                          |    |  |  |
| Listed buildings                                                   |                                                        | No listed buildings in the area                                                          |                          |    |  |  |
| Archaeological potential                                           |                                                        | There is no known archaeology on this site                                               |                          |    |  |  |
| Agricultural Land Quality                                          |                                                        | Grade 2                                                                                  |                          |    |  |  |
| Gas Pipeline Consultation Area                                     |                                                        | No                                                                                       |                          |    |  |  |
| Access                                                             |                                                        | There is potential for safe access to be provided                                        |                          |    |  |  |
| Overhead Power Lines                                               |                                                        | No major power lines cross this site; however some smaller power lines do cross the site |                          |    |  |  |
| Suitability                                                        | Suitable for further consideration                     |                                                                                          |                          |    |  |  |
| Availability                                                       | No - Site has not been promoted for development        |                                                                                          |                          |    |  |  |
| Achievability                                                      | Yes - Site is developable                              |                                                                                          |                          |    |  |  |
| Indicative Trajectory                                              | 0-5 years: 0 dwellings 6-15 years: 1146dwellings       |                                                                                          |                          |    |  |  |
| URL                                                                | http://maps.whitehorsedc.gov.uk/gis?cat=HLA&ref=APPF02 |                                                                                          |                          |    |  |  |