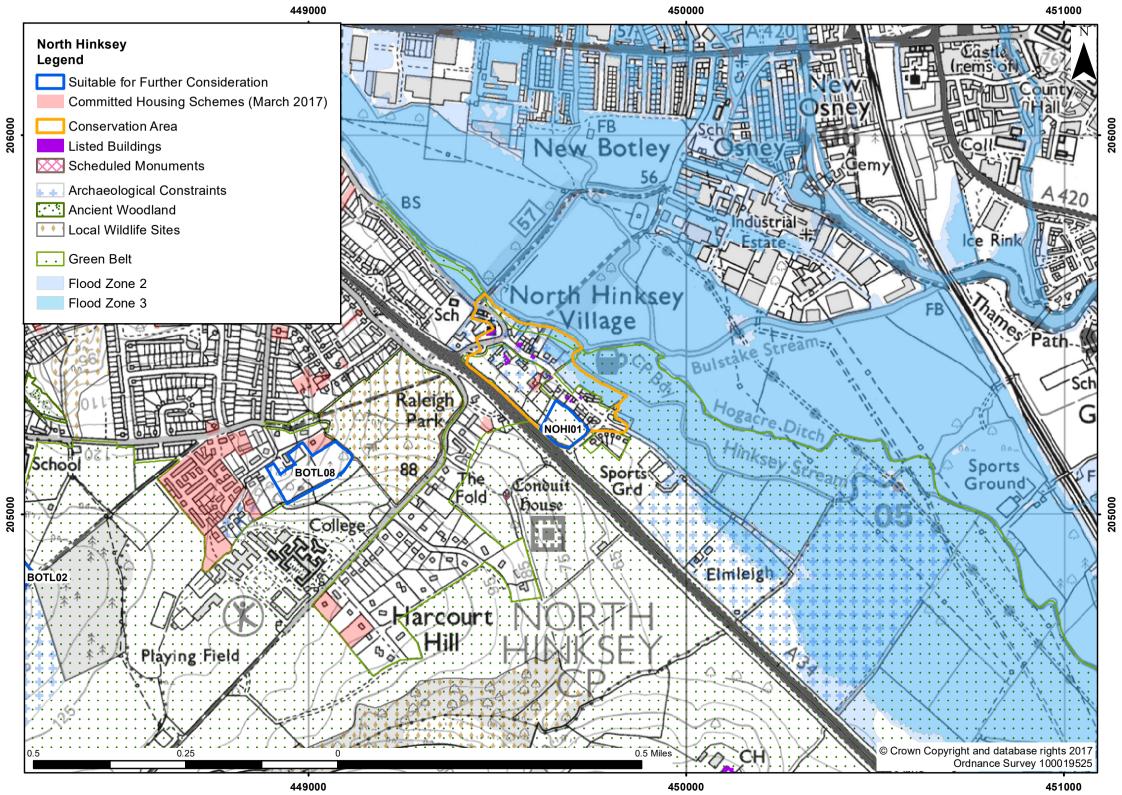

## Publication Version October 2017

| Settlement/Parish                                                  | North Hinksey                                          |                                                               |                          |            |
|--------------------------------------------------------------------|--------------------------------------------------------|---------------------------------------------------------------|--------------------------|------------|
| HELAA Reference                                                    | NOHI01                                                 |                                                               | Submitted Site Reference | Yes / V157 |
| Location/Address                                                   | Land to the rear of 22 North Hinksey Village           |                                                               |                          |            |
| Size                                                               | 0.90ha                                                 |                                                               |                          |            |
| Land uses                                                          | Greenland                                              |                                                               |                          |            |
| Surrounding land uses                                              | Residential and A34                                    |                                                               |                          |            |
| Planning history                                                   | None                                                   |                                                               |                          |            |
| Constraints which Impact the Suitability of the Site at this Stage |                                                        |                                                               |                          |            |
| Flood zone 2 or 3                                                  |                                                        | 0.00ha - Not in Flood Zone 2 or 3                             |                          |            |
| Site of Special Scientific Interest                                |                                                        | None in the vicinity                                          |                          |            |
| Special Area of Conservation                                       |                                                        | Site is 1.9km from Oxford Meadows                             |                          |            |
| Registered Park / Garden                                           |                                                        | None in the vicinity                                          |                          |            |
| Local Wildlife Site (incl. proposed)                               |                                                        | Site is 203m from Willow Walk Meadow                          |                          |            |
| Ancient Woodland                                                   |                                                        | None in the vicinity                                          |                          |            |
| Scheduled Monument                                                 |                                                        | None in the vicinity                                          |                          |            |
|                                                                    |                                                        | Other Constrain                                               | nts Identified           |            |
| Green Belt                                                         |                                                        | Site is in the Green Belt                                     |                          |            |
| Area of Outstanding Natural Beauty                                 |                                                        | Site does not impact on this designation                      |                          |            |
| Other Wildlife Designations                                        |                                                        | None in the vicinity                                          |                          |            |
| Community Forest                                                   |                                                        | Site is outside of this designation                           |                          |            |
| Tree Preservation Orders                                           |                                                        | There are no TPOs on this site                                |                          |            |
| Conservation Area                                                  |                                                        | Site is within the North Hinksey Conservation Area            |                          |            |
| Listed buildings                                                   |                                                        | Site could impact upon the setting of nearby listed buildings |                          |            |
| Archaeological potential                                           |                                                        | None in the vicinity                                          |                          |            |
| Agricultural Land Quality                                          |                                                        | Grade 4                                                       |                          |            |
| Gas Pipeline Consultation Area                                     |                                                        | No                                                            |                          |            |
| Access                                                             |                                                        | There is potential for safe access to be provided             |                          |            |
| Overhead Power Lines                                               |                                                        | There are no power lines on the site                          |                          |            |
| Suitability                                                        | Suitable for further consideration                     |                                                               |                          |            |
| Availability                                                       | Yes - site is promoted for development                 |                                                               |                          |            |
| Achievability                                                      | Yes - Site is deliverable                              |                                                               |                          |            |
| Indicative Trajectory                                              | 0-5 years: 18 dwellings 6-15 years: 0dwellings         |                                                               |                          |            |
| URL                                                                | http://maps.whitehorsedc.gov.uk/gis?cat=HLA&ref=NOHI01 |                                                               |                          |            |