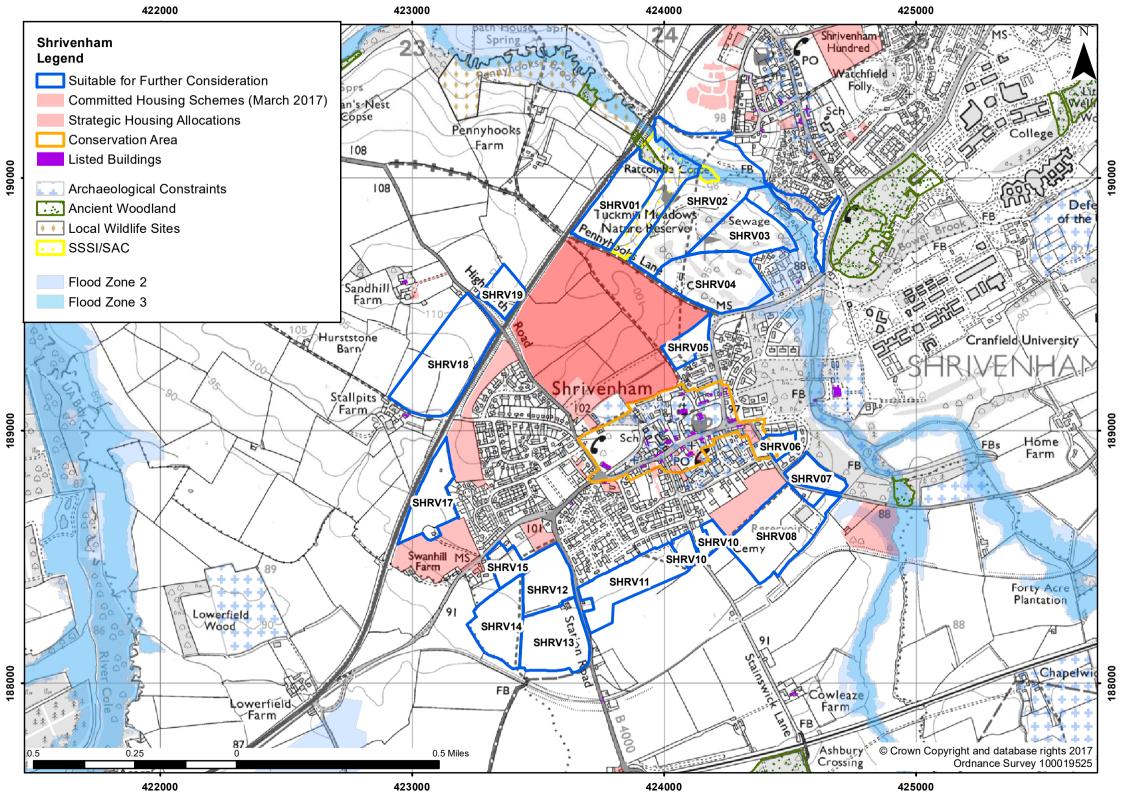

## Publication Version October 2017

| Settlement/Parish            | Shrivenham                                      |                                                 |                                  |                          |  |
|------------------------------|-------------------------------------------------|-------------------------------------------------|----------------------------------|--------------------------|--|
| HELAA Reference              | SHRV01                                          |                                                 | Submitted Site Reference         | No                       |  |
| Location/Address             | Land north                                      | of Pennyhooks Lane                              |                                  |                          |  |
| Size                         | 6.30ha                                          | 6.30ha                                          |                                  |                          |  |
| Land uses                    | Agricultural                                    |                                                 |                                  |                          |  |
| Surrounding land uses        | Agricultural                                    | , residential and highway                       | /S                               |                          |  |
| Planning history             | None                                            |                                                 |                                  |                          |  |
|                              | Constraints                                     | s which Impact the Sui                          | tability of the Site at this Sta | ge                       |  |
| Flood zone 2 or 3            |                                                 | 0.00ha - Not in Flood 2                         | Zone 2 or 3                      |                          |  |
| Site of Special Scientific   | Interest                                        | Site is adjacent to Tuc                         | kmill Meadows                    |                          |  |
| Special Area of Conserv      | ation                                           | None in the vicinity                            |                                  |                          |  |
| Registered Park / Garde      | n                                               | None in the vicinity                            |                                  |                          |  |
| Local Wildlife Site (incl. ) | oroposed)                                       | Site is 60m from Penn                           | yhooks Brook Marsh               |                          |  |
| Ancient Woodland             |                                                 | Ratcoombe Copse (adjacent)                      |                                  |                          |  |
| Scheduled Monument           |                                                 | None in the vicinity                            |                                  |                          |  |
|                              |                                                 | Other Constrain                                 | nts Identified                   |                          |  |
| Green Belt                   |                                                 | Site is outside of the Green Belt               |                                  |                          |  |
| Area of Outstanding Nat      | ural Beauty                                     | Site does not impact on this designation        |                                  |                          |  |
| Other Wildlife Designation   | ons                                             | Conservation Target A                           | rea (part within); Possible pres | sence of Eurasian Badger |  |
| Community Forest             |                                                 | Site is within the community forest designation |                                  |                          |  |
| Tree Preservation Order      | S                                               | There are no TPOs on this site                  |                                  |                          |  |
| Conservation Area            |                                                 | None in the vicinity                            |                                  |                          |  |
| Listed buildings             |                                                 | No listed buildings in the area                 |                                  |                          |  |
| Archaeological potential     |                                                 | None in the vicinity                            |                                  |                          |  |
| Agricultural Land Quality    | 1                                               | N/A                                             |                                  |                          |  |
| Gas Pipeline Consultation    | n Area                                          | No                                              |                                  |                          |  |
| Access                       |                                                 | There is existing access                        | ss to the site                   |                          |  |
| Overhead Power Lines         |                                                 | There are no power lin                          | es on the site                   |                          |  |
| Suitability                  | Suitable for further consideration              |                                                 |                                  |                          |  |
| Availability                 | No - Site has not been promoted for development |                                                 |                                  |                          |  |
| Achievability                | Yes - Site is developable                       |                                                 |                                  |                          |  |
| Indicative Trajectory        | 0-5 years: 0                                    | 0-5 years: 0 dwellings 6-15 years: 158dwellings |                                  |                          |  |
| URL                          | http://maps                                     | whitehorsedc.gov.uk/gis                         | s?cat=HLA&ref=SHRV01             |                          |  |

| Settlement/Parish          | Shrivenhar                             | <br>n                                                                                                                              |                                  |            |
|----------------------------|----------------------------------------|------------------------------------------------------------------------------------------------------------------------------------|----------------------------------|------------|
| HELAA Reference            | SHRV02                                 |                                                                                                                                    | Submitted Site Reference         | Yes / V049 |
| Location/Address           | Shrivenham                             | Shrivenham Golf Course (assess for country park)                                                                                   |                                  |            |
| Size                       | 15.90ha                                |                                                                                                                                    |                                  |            |
| Land uses                  | Golf Course                            | •                                                                                                                                  |                                  |            |
| Surrounding land uses      | Residential                            | and Recreational                                                                                                                   |                                  |            |
| Planning history           | P16/V1268                              | /FUL                                                                                                                               |                                  |            |
|                            | Constraints                            | s which Impact the Sui                                                                                                             | tability of the Site at this Sta | ge         |
| Flood zone 2 or 3          |                                        | 2.02ha - Part of site wi                                                                                                           | thin Flood Zone 2 and/or 3 (11   | %-25%)     |
| Site of Special Scientific | Interest                               | Site is adjacent to Tuck                                                                                                           | kmill Meadows                    |            |
| Special Area of Conserv    | ation                                  | None in the vicinity                                                                                                               |                                  |            |
| Registered Park / Garde    | n                                      | None in the vicinity                                                                                                               |                                  |            |
| Local Wildlife Site (incl. | oroposed)                              | Site is 57m from Penny                                                                                                             | yhooks Brook Marsh               |            |
| Ancient Woodland           |                                        | Ratcoombe Copse (adjacent)                                                                                                         |                                  |            |
| Scheduled Monument         |                                        | None in the vicinity                                                                                                               |                                  |            |
|                            |                                        | Other Constrain                                                                                                                    | nts Identified                   |            |
| Green Belt                 |                                        | Site is outside of the Green Belt                                                                                                  |                                  |            |
| Area of Outstanding Nat    | ural Beauty                            | Site does not impact on this designation                                                                                           |                                  |            |
| Other Wildlife Designation | ons                                    | Conservation Target Area (part within); Possible presence of Eurasian Badger; European Otter; Local Nature Reserve (partly within) |                                  |            |
| Community Forest           |                                        | Site is within the community forest designation                                                                                    |                                  |            |
| Tree Preservation Order    | S                                      | There are no TPOs on this site                                                                                                     |                                  |            |
| Conservation Area          |                                        | None in the vicinity                                                                                                               |                                  |            |
| Listed buildings           |                                        | Site could impact upon the setting of nearby listed buildings                                                                      |                                  |            |
| Archaeological potential   |                                        | None in the vicinity                                                                                                               |                                  |            |
| Agricultural Land Quality  | 1                                      | Grade 3                                                                                                                            |                                  |            |
| Gas Pipeline Consultation  | on Area                                | No                                                                                                                                 |                                  |            |
| Access                     |                                        | There is existing acces                                                                                                            | ss to the site                   |            |
| Overhead Power Lines       |                                        | There are no power lin                                                                                                             | es on the site                   |            |
| Suitability                | Suitable for                           | further consideration                                                                                                              |                                  |            |
| Availability               | Yes - site is promoted for development |                                                                                                                                    |                                  |            |
| Achievability              | Yes - Site is deliverable              |                                                                                                                                    |                                  |            |
| Indicative Trajectory      | 0-5 years: 2                           | 0-5 years: 200 dwellings 6-15 years: 147dwellings                                                                                  |                                  |            |
| URL                        | http://maps                            | whitehorsedc.gov.uk/gis                                                                                                            | s?cat=HLA&ref=SHRV02             |            |

| Settlement/Parish                            | Shrivenham    |                                                 |                                   |                                                        |  |  |
|----------------------------------------------|---------------|-------------------------------------------------|-----------------------------------|--------------------------------------------------------|--|--|
| HELAA Reference                              | SHRV03        | SHRV03 Submitted Site Reference Yes / V049      |                                   |                                                        |  |  |
| Location/Address                             | Shrivenham    | Shrivenham Golf Course (assess for housing)     |                                   |                                                        |  |  |
| Size                                         | 5.15ha        |                                                 |                                   |                                                        |  |  |
| Land uses                                    | Golf Course   | 9                                               |                                   |                                                        |  |  |
| Surrounding land uses                        | Residential   | and Recreational                                |                                   |                                                        |  |  |
| Planning history                             | P16/V1268     | /FUL                                            |                                   |                                                        |  |  |
|                                              | Constraints   | s which Impact the Su                           | itability of the Site at this Sta | ge                                                     |  |  |
| Flood zone 2 or 3                            |               | 0.28ha - Negligible are                         | ea in Flood Zone 2 and/or 3 (1%   | %-10%)                                                 |  |  |
| Site of Special Scientific                   | Interest      | Site is 124m from Tuc                           | kmill Meadows                     |                                                        |  |  |
| Special Area of Conserv                      | ation         | None in the vicinity                            |                                   |                                                        |  |  |
| Registered Park / Garde                      | n             | None in the vicinity                            |                                   |                                                        |  |  |
| Local Wildlife Site (incl.                   | proposed)     | None in the vicinity                            |                                   |                                                        |  |  |
| Ancient Woodland                             |               | None in the vicinity                            |                                   |                                                        |  |  |
| Scheduled Monument                           |               | None in the vicinity                            |                                   |                                                        |  |  |
|                                              |               | Other Constrai                                  | nts Identified                    |                                                        |  |  |
| Green Belt Site is outside of the Green Belt |               |                                                 |                                   |                                                        |  |  |
| Area of Outstanding Natural Beauty           |               | Site does not impact on this designation        |                                   |                                                        |  |  |
| Other Wildlife Designation                   | ons           | Conservation target Area (partly within);       |                                   |                                                        |  |  |
| Community Forest                             |               | Site is within the community forest designation |                                   |                                                        |  |  |
| Tree Preservation Order                      | 'S            | There are no TPOs on this site                  |                                   |                                                        |  |  |
| Conservation Area                            |               | None in the vicinity                            |                                   |                                                        |  |  |
| Listed buildings                             |               | No listed buildings in the area                 |                                   |                                                        |  |  |
| Archaeological potential                     |               | None in the vicinity                            |                                   |                                                        |  |  |
| Agricultural Land Quality                    | /             | Grade 3                                         |                                   |                                                        |  |  |
| Gas Pipeline Consultation                    | on Area       | No                                              |                                   |                                                        |  |  |
| Access                                       |               | It is unclear if safe site                      | access can be provided            |                                                        |  |  |
| Overhead Power Lines                         |               | There are no power lir                          | nes on the site                   |                                                        |  |  |
| Suitability                                  | Suitable for  | Suitable for further consideration              |                                   |                                                        |  |  |
| Availability                                 | Yes - site is | Yes - site is promoted for development          |                                   |                                                        |  |  |
| Achievability                                | Yes - Site is | Yes - Site is deliverable                       |                                   |                                                        |  |  |
| Indicative Trajectory                        | 0-5 years: 1  | 0-5 years: 122 dwellings 6-15 years: 0dwellings |                                   |                                                        |  |  |
| URL                                          | http://maps   | whitehorsedc.gov.uk/gi                          | s?cat=HLA&ref=SHRV03              | nttp://maps.whitehorsedc.gov.uk/gis?cat=HLA&ref=SHRV03 |  |  |

| Settlement/Parish                  | Shrivenhai                             | n                                               |                                  |            |
|------------------------------------|----------------------------------------|-------------------------------------------------|----------------------------------|------------|
| HELAA Reference                    | SHRV04                                 |                                                 | Submitted Site Reference         | Yes / V049 |
| Location/Address                   | Shrivenham                             | n Golf Course (housing a                        | application)                     |            |
| Size                               | 7.64ha                                 |                                                 |                                  |            |
| Land uses                          | Golf Course                            | 9                                               |                                  |            |
| Surrounding land uses              | Residential                            | and Recreational                                |                                  |            |
| Planning history                   | P16/V1268                              | /FUL, P16/V0978/O, P16                          | 6/V2452/SCR, P15/V1091/O         |            |
|                                    | Constraints                            | s which Impact the Sui                          | tability of the Site at this Sta | ge         |
| Flood zone 2 or 3                  |                                        | 0.37ha - Negligible are                         | ea in Flood Zone 2 and/or 3 (1%  | %-10%)     |
| Site of Special Scientific         | Interest                               | Site is 119m from Tuck                          | kmill Meadows                    |            |
| Special Area of Conserv            | ation                                  | None in the vicinity                            |                                  |            |
| Registered Park / Garde            | n                                      | None in the vicinity                            |                                  |            |
| Local Wildlife Site (incl.         | proposed)                              | None in the vicinity                            |                                  |            |
| Ancient Woodland                   |                                        | None in the vicinity                            |                                  |            |
| Scheduled Monument                 |                                        | None in the vicinity                            |                                  |            |
|                                    |                                        | Other Constrain                                 | nts Identified                   |            |
| Green Belt                         |                                        | Site is outside of the Green Belt               |                                  |            |
| Area of Outstanding Natural Beauty |                                        | Site does not impact on this designation        |                                  |            |
| Other Wildlife Designation         | ons                                    | None in the vicinity                            |                                  |            |
| Community Forest                   |                                        | Site is within the community forest designation |                                  |            |
| Tree Preservation Order            | 'S                                     | There are no TPOs on this site                  |                                  |            |
| Conservation Area                  |                                        | None in the vicinity                            |                                  |            |
| Listed buildings                   |                                        | No listed buildings in the area                 |                                  |            |
| Archaeological potential           |                                        | None in the vicinity                            |                                  |            |
| Agricultural Land Quality          | /                                      | Grade 3                                         |                                  |            |
| Gas Pipeline Consultation          | on Area                                | No                                              |                                  |            |
| Access                             |                                        | There is potential for s                        | afe access to be provided        |            |
| Overhead Power Lines               |                                        | There are no power lin                          | es on the site                   |            |
| Suitability                        | Suitable for further consideration     |                                                 |                                  |            |
| Availability                       | Yes - site is promoted for development |                                                 |                                  |            |
| Achievability                      | Yes - Site is                          | Yes - Site is deliverable                       |                                  |            |
| Indicative Trajectory              | 0-5 years: 1                           | 0-5 years: 182 dwellings 6-15 years: 0dwellings |                                  |            |
| URL                                | http://maps                            | .whitehorsedc.gov.uk/gis                        | s?cat=HLA&ref=SHRV04             |            |

| Settlement/Parish                  | Shrivenhar    | n                                                             |                                  |    |  |
|------------------------------------|---------------|---------------------------------------------------------------|----------------------------------|----|--|
| HELAA Reference                    | SHRV05        |                                                               | Submitted Site Reference         | No |  |
| Location/Address                   | Land east o   | f Faringdon Road                                              |                                  |    |  |
| Size                               | 2.00ha        |                                                               |                                  |    |  |
| Land uses                          | Agricultural  |                                                               |                                  |    |  |
| Surrounding land uses              | Agricultural  | and residential                                               |                                  |    |  |
| Planning history                   | None          |                                                               |                                  |    |  |
|                                    | Constraints   | s which Impact the Sui                                        | tability of the Site at this Sta | ge |  |
| Flood zone 2 or 3                  |               | 0.00ha - Not in Flood 2                                       | Zone 2 or 3                      |    |  |
| Site of Special Scientific         | Interest      | Site is 369m from Tuck                                        | mill Meadows                     |    |  |
| Special Area of Conserv            | ation         | None in the vicinity                                          |                                  |    |  |
| Registered Park / Garde            | n             | None in the vicinity                                          |                                  |    |  |
| Local Wildlife Site (incl.         | proposed)     | None in the vicinity                                          |                                  |    |  |
| Ancient Woodland                   |               | None in the vicinity                                          |                                  |    |  |
| Scheduled Monument                 |               | None in the vicinity                                          |                                  |    |  |
|                                    |               | Other Constrain                                               | nts Identified                   |    |  |
| Green Belt                         |               | Site is outside of the Green Belt                             |                                  |    |  |
| Area of Outstanding Natural Beauty |               | Site does not impact on this designation                      |                                  |    |  |
| Other Wildlife Designation         | ons           | None in the vicinity                                          |                                  |    |  |
| Community Forest                   |               | Site is within the community forest designation               |                                  |    |  |
| Tree Preservation Order            | 'S            | There are no TPOs on this site                                |                                  |    |  |
| Conservation Area                  |               | None in the vicinity                                          |                                  |    |  |
| Listed buildings                   |               | Site could impact upon the setting of nearby listed buildings |                                  |    |  |
| Archaeological potential           |               | None in the vicinity                                          |                                  |    |  |
| Agricultural Land Quality          | /             | Grade 3                                                       |                                  |    |  |
| Gas Pipeline Consultation          | on Area       | No                                                            |                                  |    |  |
| Access                             |               | There is potential for sa                                     | afe access to be provided        |    |  |
| Overhead Power Lines               |               | There are no power lin                                        | es on the site                   |    |  |
| Suitability                        | Suitable for  | further consideration                                         |                                  |    |  |
| Availability                       | No - Site ha  | s not been promoted for                                       | r development                    |    |  |
| Achievability                      | Yes - Site is | developable                                                   |                                  |    |  |
| Indicative Trajectory              | 0-5 years: 0  | 0-5 years: 0 dwellings 6-15 years: 50dwellings                |                                  |    |  |
| URL                                | http://maps   | whitehorsedc.gov.uk/gis                                       | s?cat=HLA&ref=SHRV05             |    |  |

| Settlement/Parish            | Shrivenhar                                      | n                                                             |                                          |    |  |
|------------------------------|-------------------------------------------------|---------------------------------------------------------------|------------------------------------------|----|--|
| HELAA Reference              | SHRV06                                          |                                                               | Submitted Site Reference                 | No |  |
| Location/Address             | Land oppos                                      | ite Vicarage Lane/Longo                                       | cot Road Junction                        |    |  |
| Size                         | 0.93ha                                          |                                                               |                                          |    |  |
| Land uses                    | Agricultural                                    |                                                               |                                          |    |  |
| Surrounding land uses        | Agricultural                                    | and residential                                               |                                          |    |  |
| Planning history             | P00/V0724/                                      | (O                                                            |                                          |    |  |
|                              | Constraints                                     | s which Impact the Sui                                        | tability of the Site at this Sta         | ge |  |
| Flood zone 2 or 3            |                                                 | 0.00ha - Not in Flood Z                                       | Zone 2 or 3                              |    |  |
| Site of Special Scientific   | Interest                                        | None in the vicinity                                          |                                          |    |  |
| Special Area of Conserv      | ation                                           | None in the vicinity                                          |                                          |    |  |
| Registered Park / Garde      | n                                               | None in the vicinity                                          |                                          |    |  |
| Local Wildlife Site (incl. p | oroposed)                                       | None in the vicinity                                          |                                          |    |  |
| Ancient Woodland             |                                                 | None in the vicinity                                          |                                          |    |  |
| Scheduled Monument           |                                                 | None in the vicinity                                          |                                          |    |  |
|                              |                                                 | Other Constrain                                               | nts Identified                           |    |  |
| Green Belt                   |                                                 | Site is outside of the G                                      | reen Belt                                |    |  |
| Area of Outstanding Nat      | Area of Outstanding Natural Beauty              |                                                               | Site does not impact on this designation |    |  |
| Other Wildlife Designation   | ons                                             | None in the vicinity                                          |                                          |    |  |
| Community Forest             |                                                 | Site is within the community forest designation               |                                          |    |  |
| Tree Preservation Order      | s                                               | There are no TPOs on                                          | There are no TPOs on this site           |    |  |
| Conservation Area            |                                                 | Site is within the Shrivenham Conservation Area               |                                          |    |  |
| Listed buildings             |                                                 | Site could impact upon the setting of nearby listed buildings |                                          |    |  |
| Archaeological potential     |                                                 | None in the vicinity                                          |                                          |    |  |
| Agricultural Land Quality    | 1                                               | Grade 3                                                       |                                          |    |  |
| Gas Pipeline Consultation    | on Area                                         | No                                                            |                                          |    |  |
| Access                       |                                                 | There is potential for safe access to be provided             |                                          |    |  |
| Overhead Power Lines         |                                                 | There are no power lin                                        | es on the site                           |    |  |
| Suitability                  | Suitable for further consideration              |                                                               |                                          |    |  |
| Availability                 | No - Site has not been promoted for development |                                                               |                                          |    |  |
| Achievability                | Yes - Site is                                   | s developable                                                 |                                          |    |  |
| Indicative Trajectory        | 0-5 years: 0                                    | 0-5 years: 0 dwellings 6-15 years: 19dwellings                |                                          |    |  |
| URL                          | http://maps.                                    | whitehorsedc.gov.uk/gis                                       | s?cat=HLA&ref=SHRV06                     |    |  |

| Settlement/Parish                            | Shrivenhar                           | Shrivenham                                             |                                  |    |  |
|----------------------------------------------|--------------------------------------|--------------------------------------------------------|----------------------------------|----|--|
| HELAA Reference                              | SHRV07                               | SHRV07 Submitted Site Reference No                     |                                  |    |  |
| Location/Address                             | Land north                           | of Longcot Road                                        |                                  |    |  |
| Size                                         | 1.99ha                               |                                                        |                                  |    |  |
| Land uses                                    | Agricultural                         |                                                        |                                  |    |  |
| Surrounding land uses                        | Agricultural                         | and residential                                        |                                  |    |  |
| Planning history                             | P00/V0724/                           | (O                                                     |                                  |    |  |
|                                              | Constraints                          | s which Impact the Sui                                 | tability of the Site at this Sta | ge |  |
| Flood zone 2 or 3                            |                                      | 0.00ha - Not in Flood 2                                | Zone 2 or 3                      |    |  |
| Site of Special Scientific                   | Interest                             | None in the vicinity                                   |                                  |    |  |
| Special Area of Conserv                      | ation                                | None in the vicinity                                   |                                  |    |  |
| Registered Park / Garde                      | n                                    | None in the vicinity                                   |                                  |    |  |
| Local Wildlife Site (incl.                   | proposed)                            | None in the vicinity                                   |                                  |    |  |
| Ancient Woodland                             |                                      | None in the vicinity                                   |                                  |    |  |
| Scheduled Monument                           |                                      | None in the vicinity                                   |                                  |    |  |
|                                              |                                      | Other Constrai                                         | nts Identified                   |    |  |
| Green Belt Site is outside of the Green Belt |                                      |                                                        |                                  |    |  |
| Area of Outstanding Natural Beauty           |                                      | Site does not impact on this designation               |                                  |    |  |
| Other Wildlife Designation                   | ons                                  | Conservation Target Area (wholly within)               |                                  |    |  |
| Community Forest                             |                                      | Site is within the community forest designation        |                                  |    |  |
| Tree Preservation Order                      | 'S                                   | There are no TPOs on this site                         |                                  |    |  |
| Conservation Area                            |                                      | None in the vicinity                                   |                                  |    |  |
| Listed buildings                             |                                      | No listed buildings in the area                        |                                  |    |  |
| Archaeological potential                     |                                      | None in the vicinity                                   |                                  |    |  |
| Agricultural Land Quality                    | /                                    | Grade 3                                                |                                  |    |  |
| Gas Pipeline Consultation                    | on Area                              | No                                                     |                                  |    |  |
| Access                                       |                                      | There is potential for s                               | afe access to be provided        |    |  |
| Overhead Power Lines                         | There are no power lines on the site |                                                        |                                  |    |  |
| Suitability                                  | Suitable for further consideration   |                                                        |                                  |    |  |
| Availability                                 | No - Site ha                         | s not been promoted fo                                 | r development                    |    |  |
| Achievability                                | Yes - Site is developable            |                                                        |                                  |    |  |
| Indicative Trajectory                        | 0-5 years: 0                         | 0-5 years: 0 dwellings 6-15 years: 50dwellings         |                                  |    |  |
| URL                                          | http://maps.                         | nttp://maps.whitehorsedc.gov.uk/gis?cat=HLA&ref=SHRV07 |                                  |    |  |

| Settlement/Parish          | Shrivenhai                                      | Shrivenham                                      |                                   |    |  |
|----------------------------|-------------------------------------------------|-------------------------------------------------|-----------------------------------|----|--|
| HELAA Reference            | SHRV08                                          | SHRV08 Submitted Site Reference No              |                                   |    |  |
| Location/Address           | Land north                                      | east of cemetery                                |                                   |    |  |
| Size                       | 8.53ha                                          |                                                 |                                   |    |  |
| Land uses                  | Agricultural                                    |                                                 |                                   |    |  |
| Surrounding land uses      | Agricultural                                    | and residential                                 |                                   |    |  |
| Planning history           | None                                            |                                                 |                                   |    |  |
|                            | Constraints                                     | s which Impact the Su                           | itability of the Site at this Sta | ge |  |
| Flood zone 2 or 3          |                                                 | 0.00ha - Not in Flood                           | Zone 2 or 3                       |    |  |
| Site of Special Scientific | Interest                                        | None in the vicinity                            |                                   |    |  |
| Special Area of Conserv    | ation                                           | None in the vicinity                            |                                   |    |  |
| Registered Park / Garde    | en                                              | None in the vicinity                            |                                   |    |  |
| Local Wildlife Site (incl. | proposed)                                       | None in the vicinity                            |                                   |    |  |
| Ancient Woodland           |                                                 | None in the vicinity                            |                                   |    |  |
| Scheduled Monument         |                                                 | None in the vicinity                            |                                   |    |  |
|                            |                                                 | Other Constra                                   | ints Identified                   |    |  |
| Green Belt                 |                                                 | Site is outside of the Green Belt               |                                   |    |  |
| Area of Outstanding Nat    | ural Beauty                                     | Site does not impact on this designation        |                                   |    |  |
| Other Wildlife Designation | ons                                             | None in the vicinity                            |                                   |    |  |
| Community Forest           |                                                 | Site is within the community forest designation |                                   |    |  |
| Tree Preservation Order    | 'S                                              | There are no TPOs on this site                  |                                   |    |  |
| Conservation Area          |                                                 | None in the vicinity                            |                                   |    |  |
| Listed buildings           |                                                 | No listed buildings in the area                 |                                   |    |  |
| Archaeological potential   |                                                 | None in the vicinity                            |                                   |    |  |
| Agricultural Land Quality  | /                                               | Grade 2                                         |                                   |    |  |
| Gas Pipeline Consultation  | on Area                                         | No                                              |                                   |    |  |
| Access                     |                                                 | There is potential for                          | safe access to be provided        |    |  |
| Overhead Power Lines       | There are no power lines on the site            |                                                 |                                   |    |  |
| Suitability                | Suitable for further consideration              |                                                 |                                   |    |  |
| Availability               | No - Site has not been promoted for development |                                                 |                                   |    |  |
| Achievability              | Yes - Site is developable                       |                                                 |                                   |    |  |
| Indicative Trajectory      | 0-5 years: 0                                    | 0-5 years: 0 dwellings 6-15 years: 213dwellings |                                   |    |  |
| URL                        | http://maps                                     | whitehorsedc.gov.uk/g                           | is?cat=HLA&ref=SHRV08             |    |  |

| Settlement/Parish            | Shrivenhar    | n                                               |                                  |            |
|------------------------------|---------------|-------------------------------------------------|----------------------------------|------------|
| HELAA Reference              | SHRV10        |                                                 | Submitted Site Reference         | Yes / V060 |
| Location/Address             | Land adjace   | ent to Stainswick Lane                          |                                  |            |
| Size                         | 1.84ha        |                                                 |                                  |            |
| Land uses                    | Agricultural  |                                                 |                                  |            |
| Surrounding land uses        | Agricultural  | and residential                                 |                                  |            |
| Planning history             | None          |                                                 |                                  |            |
|                              | Constraints   | s which Impact the Sui                          | tability of the Site at this Sta | ge         |
| Flood zone 2 or 3            |               | 0.00ha - Not in Flood 2                         | Zone 2 or 3                      |            |
| Site of Special Scientific   | Interest      | None in the vicinity                            |                                  |            |
| Special Area of Conserv      | ration        | None in the vicinity                            |                                  |            |
| Registered Park / Garde      | n             | None in the vicinity                            |                                  |            |
| Local Wildlife Site (incl. ) | proposed)     | None in the vicinity                            |                                  |            |
| Ancient Woodland             |               | None in the vicinity                            |                                  |            |
| Scheduled Monument           |               | None in the vicinity                            |                                  |            |
|                              |               | Other Constrain                                 | nts Identified                   |            |
| Green Belt                   |               | Site is outside of the Green Belt               |                                  |            |
| Area of Outstanding Nat      | ural Beauty   | Site does not impact on this designation        |                                  |            |
| Other Wildlife Designation   | ons           | None in the vicinity                            |                                  |            |
| Community Forest             |               | Site is within the community forest designation |                                  |            |
| Tree Preservation Order      | 'S            | There are no TPOs on                            | this site                        |            |
| Conservation Area            |               | None in the vicinity                            |                                  |            |
| Listed buildings             |               | No listed buildings in the area                 |                                  |            |
| Archaeological potential     |               | None in the vicinity                            |                                  |            |
| Agricultural Land Quality    | /             | Grade 2                                         |                                  |            |
| Gas Pipeline Consultation    | on Area       | No                                              |                                  |            |
| Access                       |               | There is potential for s                        | afe access to be provided        |            |
| Overhead Power Lines         |               | There are no power lin                          | es on the site                   |            |
| Suitability                  | Suitable for  | further consideration                           |                                  |            |
| Availability                 | Yes - site is | Yes - site is promoted for development          |                                  |            |
| Achievability                | Yes - Site is | deliverable                                     |                                  |            |
| Indicative Trajectory        | 0-5 years: 4  | 0-5 years: 46 dwellings 6-15 years: 0dwellings  |                                  |            |
| URL                          | http://maps.  | whitehorsedc.gov.uk/gis                         | s?cat=HLA&ref=SHRV10             |            |

| Settlement/Parish                  | Shrivenhai                                      | n                                               |                                   |            |
|------------------------------------|-------------------------------------------------|-------------------------------------------------|-----------------------------------|------------|
| HELAA Reference                    | SHRV11                                          |                                                 | Submitted Site Reference          | Yes / V073 |
| Location/Address                   | Land east of                                    | of Station Road                                 |                                   |            |
| Size                               | 6.12ha                                          |                                                 |                                   |            |
| Land uses                          | Agricultural                                    |                                                 |                                   |            |
| Surrounding land uses              | Agricultural                                    | and residential                                 |                                   |            |
| Planning history                   | None                                            |                                                 |                                   |            |
|                                    | Constraints                                     | s which Impact the Su                           | itability of the Site at this Sta | ge         |
| Flood zone 2 or 3                  |                                                 | 0.00ha - Not in Flood 2                         | Zone 2 or 3                       |            |
| Site of Special Scientific         | Interest                                        | None in the vicinity                            |                                   |            |
| Special Area of Conserv            | ation                                           | None in the vicinity                            |                                   |            |
| Registered Park / Garde            | n                                               | None in the vicinity                            |                                   |            |
| Local Wildlife Site (incl.         | proposed)                                       | None in the vicinity                            |                                   |            |
| Ancient Woodland                   |                                                 | None in the vicinity                            |                                   |            |
| Scheduled Monument                 |                                                 | None in the vicinity                            |                                   |            |
|                                    |                                                 | Other Constrai                                  | nts Identified                    |            |
| Green Belt                         |                                                 | Site is outside of the Green Belt               |                                   |            |
| Area of Outstanding Natural Beauty |                                                 | Site does not impact on this designation        |                                   |            |
| Other Wildlife Designation         | ons                                             | None in the vicinity                            |                                   |            |
| Community Forest                   |                                                 | Site is within the community forest designation |                                   |            |
| Tree Preservation Order            | 'S                                              | There are no TPOs on this site                  |                                   |            |
| Conservation Area                  |                                                 | None in the vicinity                            |                                   |            |
| Listed buildings                   |                                                 | No listed buildings in the area                 |                                   |            |
| Archaeological potential           |                                                 | None in the vicinity                            |                                   |            |
| Agricultural Land Quality          | /                                               | Grade 2                                         |                                   |            |
| Gas Pipeline Consultation          | on Area                                         | No                                              |                                   |            |
| Access                             |                                                 | There is potential for s                        | afe access to be provided         |            |
| Overhead Power Lines               |                                                 | There are no power lir                          | nes on the site                   |            |
| Suitability                        | Suitable for further consideration              |                                                 |                                   |            |
| Availability                       | Yes - site is promoted for development          |                                                 |                                   |            |
| Achievability                      | Yes - Site is                                   | Yes - Site is deliverable                       |                                   |            |
| Indicative Trajectory              | 0-5 years: 153 dwellings 6-15 years: 0dwellings |                                                 |                                   |            |
| URL                                | http://maps                                     | .whitehorsedc.gov.uk/gi                         | s?cat=HLA&ref=SHRV11              |            |

| Settlement/Parish          | Shrivenhar                                      | n                                               |                                   |    |
|----------------------------|-------------------------------------------------|-------------------------------------------------|-----------------------------------|----|
| HELAA Reference            | SHRV12                                          |                                                 | No                                |    |
| Location/Address           | Land west                                       | of Station Road                                 |                                   |    |
| Size                       | 4.24ha                                          |                                                 |                                   |    |
| Land uses                  | Agricultural                                    |                                                 |                                   |    |
| Surrounding land uses      | Agricultural                                    | and residential                                 |                                   |    |
| Planning history           | P80/V1297/                                      | /RM                                             |                                   |    |
|                            | Constraints                                     | s which Impact the Su                           | itability of the Site at this Sta | ge |
| Flood zone 2 or 3          |                                                 | 0.00ha - Not in Flood                           | Zone 2 or 3                       |    |
| Site of Special Scientific | Interest                                        | None in the vicinity                            |                                   |    |
| Special Area of Conserv    | ation                                           | None in the vicinity                            |                                   |    |
| Registered Park / Garde    | n                                               | None in the vicinity                            |                                   |    |
| Local Wildlife Site (incl. | oroposed)                                       | None in the vicinity                            |                                   |    |
| Ancient Woodland           |                                                 | None in the vicinity                            |                                   |    |
| Scheduled Monument         |                                                 | None in the vicinity                            |                                   |    |
|                            |                                                 | Other Constrai                                  | nts Identified                    |    |
| Green Belt                 |                                                 | Site is outside of the G                        | Green Belt                        |    |
| Area of Outstanding Nat    | ural Beauty                                     | Site does not impact on this designation        |                                   |    |
| Other Wildlife Designation | ons                                             | None in the vicinity                            |                                   |    |
| Community Forest           |                                                 | Site is within the community forest designation |                                   |    |
| Tree Preservation Order    | S                                               | There are no TPOs on this site                  |                                   |    |
| Conservation Area          |                                                 | None in the vicinity                            |                                   |    |
| Listed buildings           |                                                 | No listed buildings in the area                 |                                   |    |
| Archaeological potential   |                                                 | None in the vicinity                            |                                   |    |
| Agricultural Land Quality  | 1                                               | Grade 2                                         |                                   |    |
| Gas Pipeline Consultation  | n Area                                          | No                                              |                                   |    |
| Access                     |                                                 | There is potential for s                        | afe access to be provided         |    |
| Overhead Power Lines       | Minor power lines traverse site                 |                                                 |                                   |    |
| Suitability                | Suitable for further consideration              |                                                 |                                   |    |
| Availability               | Yes - site is promoted for development          |                                                 |                                   |    |
| Achievability              | Yes - Site is deliverable                       |                                                 |                                   |    |
| Indicative Trajectory      | 0-5 years: 106 dwellings 6-15 years: 0dwellings |                                                 |                                   |    |
| URL                        | http://maps                                     | whitehorsedc.gov.uk/gi                          | s?cat=HLA&ref=SHRV12              |    |

| Settlement/Parish                  | Shrivenhai    | Shrivenham                                                       |                                  |    |  |  |
|------------------------------------|---------------|------------------------------------------------------------------|----------------------------------|----|--|--|
| HELAA Reference                    | SHRV13        |                                                                  | Submitted Site Reference         | No |  |  |
| Location/Address                   | Land west     | of Station Road, north of                                        | the old canal                    |    |  |  |
| Size                               | 6.29ha        | 3.29ha                                                           |                                  |    |  |  |
| Land uses                          | Agricultural  | and industrial                                                   |                                  |    |  |  |
| Surrounding land uses              | Industrial, a | gricultural and residentia                                       | al                               |    |  |  |
| Planning history                   | P80/V1297     | /RM                                                              |                                  |    |  |  |
|                                    | Constraints   | s which Impact the Sui                                           | tability of the Site at this Sta | ge |  |  |
| Flood zone 2 or 3                  |               | 0.00ha - Not in Flood Z                                          | Zone 2 or 3                      |    |  |  |
| Site of Special Scientific         | Interest      | None in the vicinity                                             |                                  |    |  |  |
| Special Area of Conserv            | ation         | None in the vicinity                                             |                                  |    |  |  |
| Registered Park / Garde            | n             | None in the vicinity                                             |                                  |    |  |  |
| Local Wildlife Site (incl.         | proposed)     | None in the vicinity                                             |                                  |    |  |  |
| Ancient Woodland                   |               | None in the vicinity                                             |                                  |    |  |  |
| Scheduled Monument                 |               | None in the vicinity                                             |                                  |    |  |  |
|                                    |               | Other Constrain                                                  | nts Identified                   |    |  |  |
| Green Belt                         |               | Site is outside of the Green Belt                                |                                  |    |  |  |
| Area of Outstanding Natural Beauty |               | Site does not impact on this designation                         |                                  |    |  |  |
| Other Wildlife Designation         | ons           | Possible presence of Great Crested Newts and European Water Vole |                                  |    |  |  |
| Community Forest                   |               | Site is within the community forest designation                  |                                  |    |  |  |
| Tree Preservation Order            | 'S            | There are no TPOs on this site                                   |                                  |    |  |  |
| Conservation Area                  |               | None in the vicinity                                             |                                  |    |  |  |
| Listed buildings                   |               | No listed buildings in the area                                  |                                  |    |  |  |
| Archaeological potential           |               | None in the vicinity                                             |                                  |    |  |  |
| Agricultural Land Quality          | /             | Grade 2                                                          |                                  |    |  |  |
| Gas Pipeline Consultation          | on Area       | No                                                               |                                  |    |  |  |
| Access                             |               | There is potential for sa                                        | afe access to be provided        |    |  |  |
| Overhead Power Lines               |               | Minor power lines trave                                          | erse site                        |    |  |  |
| Suitability                        | Suitable for  | further consideration                                            |                                  |    |  |  |
| Availability                       | No - Site ha  | as not been promoted for                                         | development                      |    |  |  |
| Achievability                      | Yes - Site is | Yes - Site is developable                                        |                                  |    |  |  |
| Indicative Trajectory              | 0-5 years: 0  | 0-5 years: 0 dwellings 6-15 years: 157dwellings                  |                                  |    |  |  |
| URL                                | http://maps   | .whitehorsedc.gov.uk/gis                                         | ?cat=HLA&ref=SHRV13              |    |  |  |