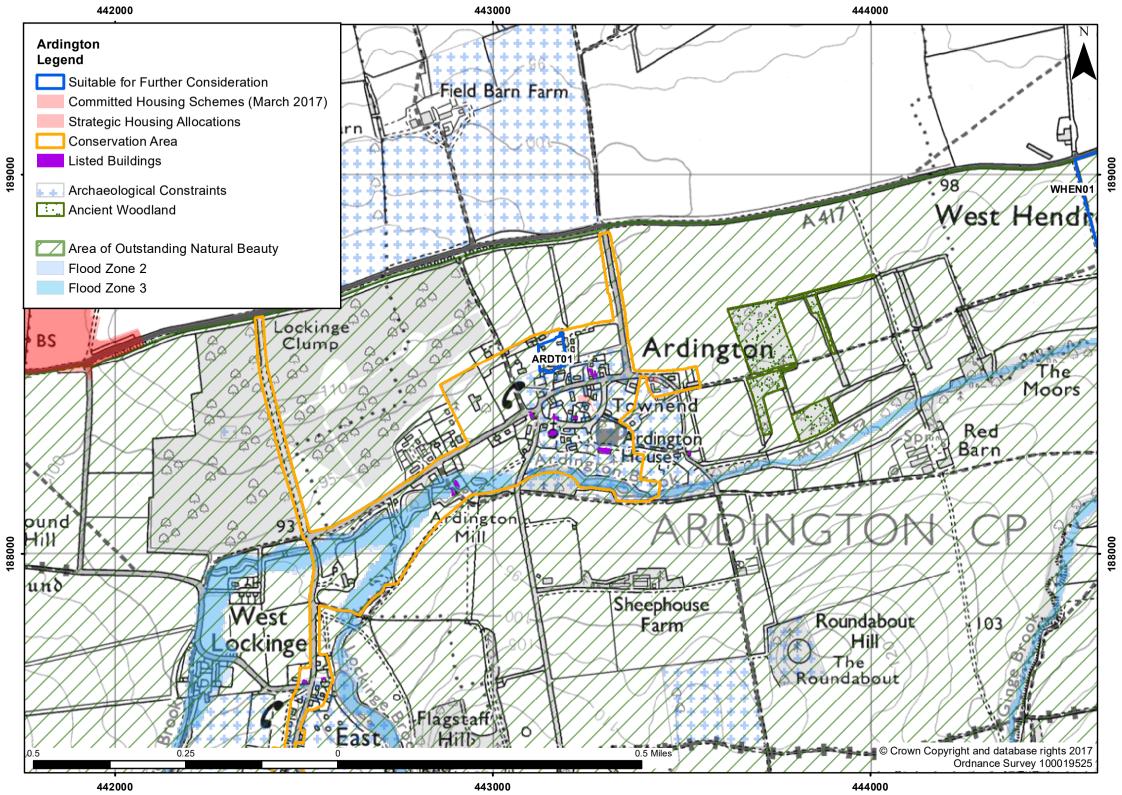

## Publication Version October 2017

| Settlement/Parish                                                  | Ardington                                              |                                                               |                          |            |
|--------------------------------------------------------------------|--------------------------------------------------------|---------------------------------------------------------------|--------------------------|------------|
| HELAA Reference                                                    | ARDT01                                                 |                                                               | Submitted Site Reference | Yes / V085 |
| Location/Address                                                   | Land at The Old Works Yard                             |                                                               |                          |            |
| Size                                                               | 0.53ha                                                 |                                                               |                          |            |
| Land uses                                                          | Agricultural                                           |                                                               |                          |            |
| Surrounding land uses                                              | Agricultural and residential                           |                                                               |                          |            |
| Planning history                                                   | P15/V0011/FUL                                          |                                                               |                          |            |
| Constraints which Impact the Suitability of the Site at this Stage |                                                        |                                                               |                          |            |
| Flood zone 2 or 3                                                  |                                                        | 0.00ha - Not in Flood Zone 2 or 3                             |                          |            |
| Site of Special Scientific Interest                                |                                                        | None in the vicinity                                          |                          |            |
| Special Area of Conservation                                       |                                                        | None in the vicinity                                          |                          |            |
| Registered Park / Garden                                           |                                                        | None in the vicinity                                          |                          |            |
| Local Wildlife Site (incl. proposed)                               |                                                        | None in the vicinity                                          |                          |            |
| Ancient Woodland                                                   |                                                        | None in the vicinity                                          |                          |            |
| Scheduled Monument                                                 |                                                        | None in the vicinity                                          |                          |            |
| Other Constraints Identified                                       |                                                        |                                                               |                          |            |
| Green Belt                                                         |                                                        | Site is outside of the Green Belt                             |                          |            |
| Area of Outstanding Natural Beauty                                 |                                                        | Site is wholly within the AONB                                |                          |            |
| Other Wildlife Designations                                        |                                                        | None in the vicinity                                          |                          |            |
| Community Forest                                                   |                                                        | Site is outside of this designation                           |                          |            |
| Tree Preservation Orders                                           |                                                        | There are no TPOs on this site                                |                          |            |
| Conservation Area                                                  |                                                        | Site is within the Ardington Conservation Area                |                          |            |
| Listed buildings                                                   |                                                        | Site could impact upon the setting of nearby listed buildings |                          |            |
| Archaeological potential                                           |                                                        | Part of the site may contain an archaeological interest       |                          |            |
| Agricultural Land Quality                                          |                                                        | Grade 2                                                       |                          |            |
| Gas Pipeline Consultation Area                                     |                                                        | No                                                            |                          |            |
| Access                                                             |                                                        | There is existing access to the site                          |                          |            |
| Overhead Power Lines                                               |                                                        | There are no power lines on the site                          |                          |            |
| Suitability                                                        | Suitable for further consideration                     |                                                               |                          |            |
| Availability                                                       | Yes - site is promoted for development                 |                                                               |                          |            |
| Achievability                                                      | Yes - Site is deliverable                              |                                                               |                          |            |
| Indicative Trajectory                                              | 0-5 years: 11 dwellings 6-15 years: 0dwellings         |                                                               |                          |            |
| URL                                                                | http://maps.whitehorsedc.gov.uk/gis?cat=HLA&ref=ARDT01 |                                                               |                          |            |