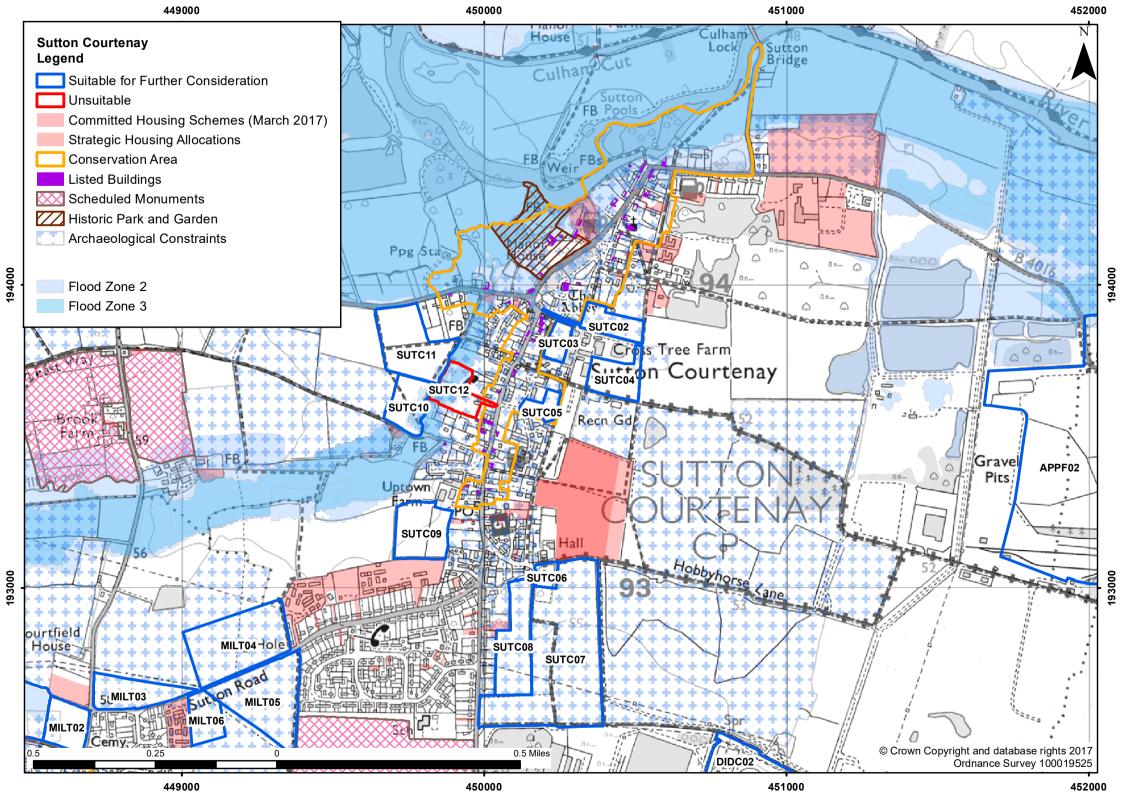

## Publication Version October 2017

| Settlement/Parish                       | Sutton Cou                                           | ırtenay                                                |                                    |                |  |
|-----------------------------------------|------------------------------------------------------|--------------------------------------------------------|------------------------------------|----------------|--|
| HELAA Reference                         | SUTC02                                               | SUTC02 Submitted Site Reference No                     |                                    |                |  |
| Location/Address                        | Land south                                           | of Priors Court (Churchi                               | mere Road)                         |                |  |
| Size                                    | 1.67ha                                               |                                                        |                                    |                |  |
| Land uses                               | Domestic c                                           | urtilage                                               |                                    |                |  |
| Surrounding land uses                   | Agricultural                                         | and residential                                        |                                    |                |  |
| Planning history                        | P05/V1386/                                           | /LDE; P85/V2089                                        |                                    |                |  |
|                                         | Constraints                                          | s which Impact the Sui                                 | tability of the Site at this Sta   | ge             |  |
| Flood zone 2 or 3                       |                                                      | 0.00ha - Not in Flood 2                                | Zone 2 or 3                        |                |  |
| Site of Special Scientific              | Interest                                             | None in the vicinity                                   |                                    |                |  |
| Special Area of Conserv                 | ation                                                | None in the vicinity                                   |                                    |                |  |
| Registered Park / Garde                 | n                                                    | Sutton Courtenay Man                                   | or - 96m                           |                |  |
| Local Wildlife Site (incl. )            | oroposed)                                            | None in the vicinity                                   |                                    |                |  |
| Ancient Woodland                        |                                                      | None in the vicinity                                   |                                    |                |  |
| Scheduled Monument None in the vicinity |                                                      |                                                        |                                    |                |  |
|                                         |                                                      | Other Constrain                                        | nts Identified                     |                |  |
| Green Belt                              |                                                      | Site is outside of the Green Belt                      |                                    |                |  |
| Area of Outstanding Nat                 | ural Beauty Site does not impact on this designation |                                                        |                                    |                |  |
| Other Wildlife Designation              | ons                                                  | None in the vicinity                                   |                                    |                |  |
| Community Forest                        |                                                      | Site is outside of this d                              | esignation                         |                |  |
| Tree Preservation Order                 | s                                                    | There are TPOs on the                                  | e boundary of the site             |                |  |
| Conservation Area                       |                                                      | Site is partly within the                              | Sutton Courtenay Conservation Area |                |  |
| Listed buildings                        |                                                      | Site could impact upon                                 | the setting of nearby listed bu    | sted buildings |  |
| Archaeological potential                |                                                      | There is a known archa                                 | aeological interest on the vicini  | ty of the site |  |
| Agricultural Land Quality               | 1                                                    | N/A                                                    |                                    |                |  |
| Gas Pipeline Consultation               | on Area                                              | No                                                     |                                    |                |  |
| Access                                  |                                                      | There is potential for sa                              | afe access to be provided          |                |  |
| Overhead Power Lines                    |                                                      | There are no power lines on the site                   |                                    |                |  |
| Suitability                             | Suitable for further consideration                   |                                                        |                                    |                |  |
| Availability                            | No - Site has not been promoted for development      |                                                        |                                    |                |  |
| Achievability                           | Yes - Site is                                        | s developable                                          |                                    |                |  |
| Indicative Trajectory                   | 0-5 years: 0                                         | 0-5 years: 0 dwellings 6-15 years: 33dwellings         |                                    |                |  |
| URL                                     | http://maps.                                         | http://maps.whitehorsedc.gov.uk/gis?cat=HLA&ref=SUTC02 |                                    |                |  |

| Settlement/Parish            | Sutton Cou                                            | ırtenay                                                |                                   |                |  |
|------------------------------|-------------------------------------------------------|--------------------------------------------------------|-----------------------------------|----------------|--|
| HELAA Reference              | SUTC03                                                | SUTC03 Submitted Site Reference No                     |                                   |                |  |
| Location/Address             | Land west                                             | of Cross Trees Farm                                    |                                   |                |  |
| Size                         | 0.84ha                                                |                                                        |                                   |                |  |
| Land uses                    | Agricultural                                          |                                                        |                                   |                |  |
| Surrounding land uses        | Agricultural                                          | , Residential and Comm                                 | unity                             |                |  |
| Planning history             | P96/V0714                                             | P89/V0309/O; P88/V03                                   | 328/O                             |                |  |
|                              | Constraints                                           | s which Impact the Sui                                 | tability of the Site at this Sta  | ge             |  |
| Flood zone 2 or 3            |                                                       | 0.00ha - Not in Flood 2                                | Zone 2 or 3                       |                |  |
| Site of Special Scientific   | Interest                                              | None in the vicinity                                   |                                   |                |  |
| Special Area of Conserv      | ation                                                 | None in the vicinity                                   |                                   |                |  |
| Registered Park / Garde      | n                                                     | Sutton Courtenay Man                                   | or - 145m                         |                |  |
| Local Wildlife Site (incl. ) | oroposed)                                             | None in the vicinity                                   |                                   |                |  |
| Ancient Woodland             |                                                       | None in the vicinity                                   |                                   |                |  |
| Scheduled Monument           |                                                       | None in the vicinity                                   |                                   |                |  |
|                              |                                                       | Other Constrain                                        | nts Identified                    |                |  |
| Green Belt                   | Site is outside of the Green Belt                     |                                                        |                                   |                |  |
| Area of Outstanding Nat      | tural Beauty Site does not impact on this designation |                                                        |                                   |                |  |
| Other Wildlife Designation   | ons                                                   | None in the vicinity                                   |                                   |                |  |
| Community Forest             |                                                       | Site is outside of this d                              | esignation                        |                |  |
| Tree Preservation Order      | S                                                     | There are no TPOs on                                   | this site                         |                |  |
| Conservation Area            |                                                       | Site is adjacent to the                                | Sutton Courtenay Conservation     | n Area         |  |
| Listed buildings             |                                                       | Site could impact upon                                 | the setting of nearby listed bu   | ildings        |  |
| Archaeological potential     |                                                       | There is a known archa                                 | aeological interest on the vicini | ty of the site |  |
| Agricultural Land Quality    | 1                                                     | N/A                                                    |                                   |                |  |
| Gas Pipeline Consultation    | on Area                                               | No                                                     |                                   |                |  |
| Access                       | There is potential for safe access to be provided     |                                                        |                                   |                |  |
| Overhead Power Lines         |                                                       | Minor power lines traverse site                        |                                   |                |  |
| Suitability                  | Suitable for                                          | further consideration                                  |                                   |                |  |
| Availability                 | Yes - site is                                         | promoted for developm                                  | ent                               |                |  |
| Achievability                | Yes - Site is                                         | deliverable                                            |                                   |                |  |
| Indicative Trajectory        | 0-5 years: 2                                          | 0-5 years: 21 dwellings 6-15 years: 0dwellings         |                                   |                |  |
| URL                          | http://maps                                           | http://maps.whitehorsedc.gov.uk/gis?cat=HLA&ref=SUTC03 |                                   |                |  |

| Settlement/Parish          | Sutton Cou                                        | ırtenay                                                |                                  |    |  |
|----------------------------|---------------------------------------------------|--------------------------------------------------------|----------------------------------|----|--|
| HELAA Reference            | SUTC04                                            | SUTC04 Submitted Site Reference No                     |                                  |    |  |
| Location/Address           | Land east o                                       | of Cross Trees Farm, Hig                               | gh Street                        |    |  |
| Size                       | 2.10ha                                            |                                                        |                                  |    |  |
| Land uses                  | Agricultural                                      |                                                        |                                  |    |  |
| Surrounding land uses      | Agricultural                                      | , Residential and Comm                                 | unity                            |    |  |
| Planning history           | None                                              |                                                        |                                  |    |  |
|                            | Constraints                                       | s which Impact the Sui                                 | tability of the Site at this Sta | ge |  |
| Flood zone 2 or 3          |                                                   | 0.00ha - Not in Flood Z                                | Zone 2 or 3                      |    |  |
| Site of Special Scientific | Interest                                          | None in the vicinity                                   |                                  |    |  |
| Special Area of Conserv    | ation                                             | None in the vicinity                                   |                                  |    |  |
| Registered Park / Garde    | n                                                 | Sutton Courtenay Man                                   | or - 306m                        |    |  |
| Local Wildlife Site (incl. | proposed)                                         | None in the vicinity                                   |                                  |    |  |
| Ancient Woodland           |                                                   | None in the vicinity                                   |                                  |    |  |
| Scheduled Monument         |                                                   | None in the vicinity                                   |                                  |    |  |
|                            |                                                   | Other Constrain                                        | nts Identified                   |    |  |
| Green Belt                 |                                                   | Site is outside of the Green Belt                      |                                  |    |  |
| Area of Outstanding Nat    | ural Beauty                                       | ural Beauty Site does not impact on this designation   |                                  |    |  |
| Other Wildlife Designation | ons None in the vicinity                          |                                                        |                                  |    |  |
| Community Forest           |                                                   | Site is outside of this d                              | esignation                       |    |  |
| Tree Preservation Order    | 'S                                                | There are no TPOs on                                   | this site                        |    |  |
| Conservation Area          |                                                   | None in the vicinity                                   |                                  |    |  |
| Listed buildings           |                                                   | No listed buildings in the                             | ne area                          |    |  |
| Archaeological potential   |                                                   | None in the vicinity                                   |                                  |    |  |
| Agricultural Land Quality  | /                                                 | N/A                                                    |                                  |    |  |
| Gas Pipeline Consultation  | on Area                                           | n Area No                                              |                                  |    |  |
| Access                     | There is potential for safe access to be provided |                                                        |                                  |    |  |
| Overhead Power Lines       |                                                   | Minor power lines traverse site                        |                                  |    |  |
| Suitability                | Suitable for further consideration                |                                                        |                                  |    |  |
| Availability               | Yes - site is promoted for development            |                                                        |                                  |    |  |
| Achievability              | Yes - Site is                                     | deliverable                                            |                                  |    |  |
| Indicative Trajectory      | 0-5 years: 53 dwellings 6-15 years: 0dwellings    |                                                        |                                  |    |  |
| URL                        | http://maps.                                      | http://maps.whitehorsedc.gov.uk/gis?cat=HLA&ref=SUTC04 |                                  |    |  |

| Settlement/Parish            | Sutton Cou                                           | ırtenay                                                |                                   |                |  |
|------------------------------|------------------------------------------------------|--------------------------------------------------------|-----------------------------------|----------------|--|
| HELAA Reference              | SUTC05                                               | SUTC05 Submitted Site Reference No                     |                                   |                |  |
| Location/Address             | Land adjace                                          | ent to Lady Place                                      |                                   |                |  |
| Size                         | 0.81ha                                               |                                                        |                                   |                |  |
| Land uses                    | Agricultural                                         |                                                        |                                   |                |  |
| Surrounding land uses        | Residential                                          | and cemetary                                           |                                   |                |  |
| Planning history             | P99/V0723/                                           | /CA                                                    |                                   |                |  |
|                              | Constraints                                          | s which Impact the Sui                                 | tability of the Site at this Sta  | ge             |  |
| Flood zone 2 or 3            |                                                      | 0.00ha - Not in Flood 2                                | Zone 2 or 3                       |                |  |
| Site of Special Scientific   | Interest                                             | None in the vicinity                                   |                                   |                |  |
| Special Area of Conserv      | ration                                               | None in the vicinity                                   |                                   |                |  |
| Registered Park / Garde      | n                                                    | Sutton Courtenay Man                                   | or - 361m                         |                |  |
| Local Wildlife Site (incl. ) | proposed)                                            | None in the vicinity                                   |                                   |                |  |
| Ancient Woodland             |                                                      | None in the vicinity                                   |                                   |                |  |
| Scheduled Monument           |                                                      | None in the vicinity                                   |                                   |                |  |
|                              |                                                      | Other Constrain                                        | nts Identified                    |                |  |
| Green Belt                   | Site is outside of the Green Belt                    |                                                        |                                   |                |  |
| Area of Outstanding Nat      | ural Beauty Site does not impact on this designation |                                                        |                                   |                |  |
| Other Wildlife Designation   | ons                                                  | None in the vicinity                                   |                                   |                |  |
| Community Forest             |                                                      | Site is outside of this d                              | esignation                        |                |  |
| Tree Preservation Order      | 'S                                                   | There are TPOs on the                                  | e site                            |                |  |
| Conservation Area            |                                                      | Site is within the Sutton                              | n Courtenay Conservation Area     | a              |  |
| Listed buildings             |                                                      | Site could impact upon                                 | the setting of nearby listed bu   | ildings        |  |
| Archaeological potential     |                                                      | There is a known archa                                 | aeological interest on the vicini | ty of the site |  |
| Agricultural Land Quality    | /                                                    | N/A                                                    |                                   |                |  |
| Gas Pipeline Consultation    | on Area                                              | No                                                     |                                   |                |  |
| Access                       | There is potential for safe access to be provided    |                                                        |                                   |                |  |
| Overhead Power Lines         |                                                      | Minor power lines traverse site                        |                                   |                |  |
| Suitability                  | Suitable for further consideration                   |                                                        |                                   |                |  |
| Availability                 | No - Site has not been promoted for development      |                                                        |                                   |                |  |
| Achievability                | Yes - Site is                                        | developable                                            |                                   |                |  |
| Indicative Trajectory        | 0-5 years: 0 dwellings 6-15 years: 16dwellings       |                                                        |                                   |                |  |
| URL                          | http://maps.                                         | http://maps.whitehorsedc.gov.uk/gis?cat=HLA&ref=SUTC05 |                                   |                |  |

| Settlement/Parish          | Sutton Cou                                           | urtenay                                                |                                   |                |  |
|----------------------------|------------------------------------------------------|--------------------------------------------------------|-----------------------------------|----------------|--|
| HELAA Reference            | SUTC06                                               | SUTC06 Submitted Site Reference No                     |                                   |                |  |
| Location/Address           | Christ Chur                                          | ch, Hobbyhorse                                         |                                   |                |  |
| Size                       | 0.56ha                                               |                                                        |                                   |                |  |
| Land uses                  | Agricultural                                         |                                                        |                                   |                |  |
| Surrounding land uses      | Agricultural                                         | and residential                                        |                                   |                |  |
| Planning history           | P16/V2306                                            | O; P16/V0646/O; P11/\                                  | /0086/EX; P10/V2230; P07/V0       | 565; P05/V1734 |  |
|                            | Constraints                                          | s which Impact the Sui                                 | itability of the Site at this Sta | ge             |  |
| Flood zone 2 or 3          |                                                      | 0.00ha - Not in Flood 2                                | Zone 2 or 3                       |                |  |
| Site of Special Scientific | Interest                                             | None in the vicinity                                   |                                   |                |  |
| Special Area of Conserv    | ation                                                | None in the vicinity                                   |                                   |                |  |
| Registered Park / Garde    | n                                                    | None in the vicinity                                   |                                   |                |  |
| Local Wildlife Site (incl. | proposed)                                            | None in the vicinity                                   |                                   |                |  |
| Ancient Woodland           |                                                      | None in the vicinity                                   |                                   |                |  |
| Scheduled Monument         |                                                      | None in the vicinity                                   |                                   |                |  |
|                            |                                                      | Other Constrai                                         | nts Identified                    |                |  |
| Green Belt                 | Site is outside of the Green Belt                    |                                                        |                                   |                |  |
| Area of Outstanding Nat    | ural Beauty Site does not impact on this designation |                                                        |                                   |                |  |
| Other Wildlife Designation | ons                                                  | None in the vicinity                                   |                                   |                |  |
| Community Forest           |                                                      | Site is outside of this of                             | lesignation                       |                |  |
| Tree Preservation Order    | 'S                                                   | There are no TPOs on                                   | this site                         |                |  |
| Conservation Area          |                                                      | None in the vicinity                                   |                                   |                |  |
| Listed buildings           |                                                      | No listed buildings in t                               | he area                           |                |  |
| Archaeological potential   |                                                      | There is a known arch                                  | aeological interest on the vicini | ty of the site |  |
| Agricultural Land Quality  | /                                                    | Grade 2                                                |                                   |                |  |
| Gas Pipeline Consultation  | on Area                                              |                                                        |                                   |                |  |
| Access                     | There is existing access to the site                 |                                                        |                                   |                |  |
| Overhead Power Lines       | There are no power lines on the site                 |                                                        |                                   |                |  |
| Suitability                | Suitable for further consideration                   |                                                        |                                   |                |  |
| Availability               | No - Site has not been promoted for development      |                                                        |                                   |                |  |
| Achievability              | Yes - Site is                                        | s developable                                          |                                   |                |  |
| Indicative Trajectory      | 0-5 years: 0 dwellings 6-15 years: 14dwellings       |                                                        |                                   |                |  |
| URL                        | http://maps                                          | http://maps.whitehorsedc.gov.uk/gis?cat=HLA&ref=SUTC06 |                                   |                |  |

| Settlement/Parish          | Sutton Cou                                        | Sutton Courtenay                                       |                                   |    |  |  |
|----------------------------|---------------------------------------------------|--------------------------------------------------------|-----------------------------------|----|--|--|
| HELAA Reference            | SUTC07                                            | SUTC07 Submitted Site Reference Yes / V062             |                                   |    |  |  |
| Location/Address           | Land south                                        | of Frilsham Street/Hob                                 | byhorse Lane                      |    |  |  |
| Size                       | 13.48ha                                           |                                                        |                                   |    |  |  |
| Land uses                  | Agricultural                                      |                                                        |                                   |    |  |  |
| Surrounding land uses      | Agricultural                                      | , residential and comm                                 | unity                             |    |  |  |
| Planning history           | P16/V0646                                         | O; P14/V2707/SCR; P                                    | 98/V0857                          |    |  |  |
|                            | Constraints                                       | s which Impact the Su                                  | itability of the Site at this Sta | ge |  |  |
| Flood zone 2 or 3          |                                                   | 0.00ha - Not in Flood                                  | Zone 2 or 3                       |    |  |  |
| Site of Special Scientific | Interest                                          | None in the vicinity                                   |                                   |    |  |  |
| Special Area of Conserv    | ation                                             | None in the vicinity                                   |                                   |    |  |  |
| Registered Park / Garde    | en                                                | None in the vicinity                                   |                                   |    |  |  |
| Local Wildlife Site (incl. | proposed)                                         | Site is 13m from the                                   | proposed Kelart's Field           |    |  |  |
| Ancient Woodland           |                                                   | None in the vicinity                                   |                                   |    |  |  |
| Scheduled Monument         |                                                   | None in the vicinity                                   |                                   |    |  |  |
|                            |                                                   | Other Constra                                          | ints Identified                   |    |  |  |
| Green Belt                 | Site is outside of the Green Belt                 |                                                        |                                   |    |  |  |
| Area of Outstanding Nat    | tural Beauty                                      | ural Beauty Site does not impact on this designation   |                                   |    |  |  |
| Other Wildlife Designation | ons                                               | None in the vicinity                                   |                                   |    |  |  |
| Community Forest           |                                                   | Site is outside of this                                | designation                       |    |  |  |
| Tree Preservation Order    | rs                                                | There are no TPOs o                                    | n this site                       |    |  |  |
| Conservation Area          |                                                   | None in the vicinity                                   |                                   |    |  |  |
| Listed buildings           |                                                   | No listed buildings in                                 | the area                          |    |  |  |
| Archaeological potential   |                                                   | None in the vicinity                                   |                                   |    |  |  |
| Agricultural Land Quality  | /                                                 | Grade 2                                                |                                   |    |  |  |
| Gas Pipeline Consultation  | on Area                                           | No                                                     |                                   |    |  |  |
| Access                     |                                                   | There is potential for safe access to be provided      |                                   |    |  |  |
| Overhead Power Lines       | Large power lines cut across site.                |                                                        |                                   |    |  |  |
| Suitability                | Suitable for                                      | Suitable for further consideration                     |                                   |    |  |  |
| Availability               | Yes - site is                                     | Yes - site is promoted for development                 |                                   |    |  |  |
| Achievability              | Yes - Site is                                     | s deliverable                                          |                                   |    |  |  |
| Indicative Trajectory      | 0-5 years: 200 dwellings 6-15 years: 137dwellings |                                                        |                                   |    |  |  |
| URL                        | http://maps                                       | http://maps.whitehorsedc.gov.uk/gis?cat=HLA&ref=SUTC07 |                                   |    |  |  |

| Settlement/Parish          | Sutton Cou                                             | ırtenay                            |                                   |                |  |
|----------------------------|--------------------------------------------------------|------------------------------------|-----------------------------------|----------------|--|
| HELAA Reference            | SUTC08                                                 | SUTC08 Submitted Site Reference No |                                   |                |  |
| Location/Address           | Land east o                                            | f Harwell Road                     |                                   |                |  |
| Size                       | 3.70ha                                                 |                                    |                                   |                |  |
| Land uses                  | Agricultural                                           |                                    |                                   |                |  |
| Surrounding land uses      | Agricultural                                           | and residential                    |                                   |                |  |
| Planning history           | P16/V0646                                              | O; P14/V2707/SCR                   |                                   |                |  |
|                            | Constraints                                            | which Impact the Sui               | tability of the Site at this Sta  | ge             |  |
| Flood zone 2 or 3          |                                                        | 0.00ha - Not in Flood 2            | Zone 2 or 3                       |                |  |
| Site of Special Scientific | Interest                                               | None in the vicinity               |                                   |                |  |
| Special Area of Conserv    | ation                                                  | None in the vicinity               |                                   |                |  |
| Registered Park / Garde    | n                                                      | None in the vicinity               |                                   |                |  |
| Local Wildlife Site (incl. | oroposed)                                              | Site is 133m from the              | proposed Kelart's Field           |                |  |
| Ancient Woodland           |                                                        | None in the vicinity               |                                   |                |  |
| Scheduled Monument         | Scheduled Monument None in the vicinity                |                                    |                                   |                |  |
|                            |                                                        | Other Constrain                    | nts Identified                    |                |  |
| Green Belt                 |                                                        | Site is outside of the Green Belt  |                                   |                |  |
| Area of Outstanding Nat    | ural Beauty Site does not impact on this designation   |                                    |                                   |                |  |
| Other Wildlife Designation | ons                                                    | None in the vicinity               |                                   |                |  |
| Community Forest           |                                                        | Site is outside of this d          | lesignation                       |                |  |
| Tree Preservation Order    | rs                                                     | There are no TPOs on               | this site                         |                |  |
| Conservation Area          |                                                        | None in the vicinity               |                                   |                |  |
| Listed buildings           |                                                        | No listed buildings in the         | ne area                           |                |  |
| Archaeological potential   |                                                        | There is a known arch              | aeological interest on the vicini | ty of the site |  |
| Agricultural Land Quality  | 1                                                      | Grade 2 and 3                      |                                   |                |  |
| Gas Pipeline Consultation  | on Area                                                | No                                 |                                   |                |  |
| Access                     | There is potential for safe access to be provided      |                                    |                                   |                |  |
| Overhead Power Lines       | Large power lines cut across site.                     |                                    |                                   |                |  |
| Suitability                | Suitable for                                           | itable for further consideration   |                                   |                |  |
| Availability               | No - Site ha                                           | s not been promoted fo             | r development                     |                |  |
| Achievability              | Yes - Site is developable                              |                                    |                                   |                |  |
| Indicative Trajectory      | 0-5 years: 0 dwellings 6-15 years: 93dwellings         |                                    |                                   |                |  |
| URL                        | http://maps.whitehorsedc.gov.uk/gis?cat=HLA&ref=SUTC08 |                                    |                                   |                |  |

| Settlement/Parish          | Sutton Cou                                             | Sutton Courtenay                                     |                                  |                  |  |  |
|----------------------------|--------------------------------------------------------|------------------------------------------------------|----------------------------------|------------------|--|--|
| HELAA Reference            | SUTC09 Submitted Site Reference No                     |                                                      |                                  | No               |  |  |
| Location/Address           | Land south                                             | of Uptown Farm                                       |                                  |                  |  |  |
| Size                       | 3.14ha                                                 |                                                      |                                  |                  |  |  |
| Land uses                  | Agricultural                                           |                                                      |                                  |                  |  |  |
| Surrounding land uses      | Agricultural                                           | and residential                                      |                                  |                  |  |  |
| Planning history           | None                                                   |                                                      |                                  |                  |  |  |
|                            | Constraints                                            | s which Impact the Sui                               | tability of the Site at this Sta | ge               |  |  |
| Flood zone 2 or 3          |                                                        | 0.00ha - Not in Flood 2                              | Zone 2 or 3                      |                  |  |  |
| Site of Special Scientific | Interest                                               | None in the vicinity                                 |                                  |                  |  |  |
| Special Area of Conserv    | ation                                                  | None in the vicinity                                 |                                  |                  |  |  |
| Registered Park / Garde    | n                                                      | None in the vicinity                                 |                                  |                  |  |  |
| Local Wildlife Site (incl. | oroposed)                                              | None in the vicinity                                 |                                  |                  |  |  |
| Ancient Woodland           | None in the vicinity                                   |                                                      |                                  | Ancient Woodland |  |  |
| Scheduled Monument         | Scheduled Monument None in the vicinity                |                                                      |                                  |                  |  |  |
|                            |                                                        | Other Constrain                                      | nts Identified                   |                  |  |  |
| Green Belt                 | Site is outside of the Green Belt                      |                                                      |                                  |                  |  |  |
| Area of Outstanding Nat    | ural Beauty                                            | ural Beauty Site does not impact on this designation |                                  |                  |  |  |
| Other Wildlife Designation | ons                                                    | Possible presence of 0                               | Common Pipistrelle Bat           |                  |  |  |
| Community Forest           |                                                        | Site is outside of this d                            | esignation                       |                  |  |  |
| Tree Preservation Order    | S                                                      | There are no TPOs on                                 | this site                        |                  |  |  |
| Conservation Area          |                                                        | None in the vicinity                                 |                                  |                  |  |  |
| Listed buildings           |                                                        | Site could impact upor                               | the setting of nearby listed bu  | ildings          |  |  |
| Archaeological potential   |                                                        | None in the vicinity                                 |                                  |                  |  |  |
| Agricultural Land Quality  | 1                                                      | Grade 3                                              |                                  |                  |  |  |
| Gas Pipeline Consultation  | n Area                                                 | No                                                   |                                  |                  |  |  |
| Access                     | There is potential for safe access to be provided      |                                                      |                                  |                  |  |  |
| Overhead Power Lines       | Minor power lines traverse site                        |                                                      |                                  |                  |  |  |
| Suitability                | Suitable for further consideration                     |                                                      |                                  |                  |  |  |
| Availability               | No - Site has not been promoted for development        |                                                      |                                  |                  |  |  |
| Achievability              | Yes - Site is developable                              |                                                      |                                  |                  |  |  |
| Indicative Trajectory      | 0-5 years: 0 dwellings 6-15 years: 79dwellings         |                                                      |                                  |                  |  |  |
| URL                        | http://maps.whitehorsedc.gov.uk/gis?cat=HLA&ref=SUTC09 |                                                      |                                  |                  |  |  |

| Settlement/Parish          | Sutton Cou                                      | Sutton Courtenay                                       |                                    |             |  |  |
|----------------------------|-------------------------------------------------|--------------------------------------------------------|------------------------------------|-------------|--|--|
| HELAA Reference            | SUTC10                                          | SUTC10 Submitted Site Reference No                     |                                    |             |  |  |
| Location/Address           | Land north                                      | of Mill Lane                                           |                                    |             |  |  |
| Size                       | 2.06ha                                          |                                                        |                                    |             |  |  |
| Land uses                  | Agricultural                                    |                                                        |                                    |             |  |  |
| Surrounding land uses      | Agricultural                                    | and residential                                        |                                    |             |  |  |
| Planning history           | None                                            |                                                        |                                    |             |  |  |
|                            | Constraints                                     | s which Impact the S                                   | uitability of the Site at this Sta | ge          |  |  |
| Flood zone 2 or 3          |                                                 | 0.67ha - Large part o                                  | of site within Flood Zone 2 and/or | 3 (26%-50%) |  |  |
| Site of Special Scientific | Interest                                        | None in the vicinity                                   |                                    |             |  |  |
| Special Area of Conserv    | ation                                           | None in the vicinity                                   |                                    |             |  |  |
| Registered Park / Garde    | n                                               | Sutton Courtenay Ma                                    | anor - 476m                        |             |  |  |
| Local Wildlife Site (incl. | proposed)                                       | None in the vicinity                                   |                                    |             |  |  |
| Ancient Woodland           |                                                 | None in the vicinity                                   |                                    |             |  |  |
| Scheduled Monument         |                                                 | None in the vicinity                                   |                                    |             |  |  |
|                            |                                                 | Other Constra                                          | aints Identified                   |             |  |  |
| Green Belt                 | Site is outside of the Green Belt               |                                                        |                                    |             |  |  |
| Area of Outstanding Nat    | ural Beauty                                     | Site does not impact                                   | on this designation                |             |  |  |
| Other Wildlife Designation | ons                                             | Possible presence of                                   | European Water Vole                |             |  |  |
| Community Forest           |                                                 | Site is outside of this                                | designation                        |             |  |  |
| Tree Preservation Order    | 'S                                              | There are no TPOs                                      | on this site                       |             |  |  |
| Conservation Area          |                                                 | None in the vicinity                                   |                                    |             |  |  |
| Listed buildings           |                                                 | Site could impact up                                   | on the setting of nearby listed bu | ildings     |  |  |
| Archaeological potential   |                                                 | None in the vicinity                                   |                                    |             |  |  |
| Agricultural Land Quality  | /                                               | Grade 4                                                |                                    |             |  |  |
| Gas Pipeline Consultation  | on Area                                         | No                                                     |                                    |             |  |  |
| Access                     |                                                 | There is potential for safe access to be provided      |                                    |             |  |  |
| Overhead Power Lines       | There are no power lines on the site            |                                                        |                                    |             |  |  |
| Suitability                | Suitable for further consideration              |                                                        |                                    |             |  |  |
| Availability               | No - Site has not been promoted for development |                                                        |                                    |             |  |  |
| Achievability              | Yes - Site is developable                       |                                                        |                                    |             |  |  |
| Indicative Trajectory      | 0-5 years: 0 dwellings 6-15 years: 35dwellings  |                                                        |                                    |             |  |  |
| URL                        | http://maps                                     | http://maps.whitehorsedc.gov.uk/gis?cat=HLA&ref=SUTC10 |                                    |             |  |  |

| Settlement/Parish            | Sutton Cou                           | Sutton Courtenay                                       |                                  |                |  |  |
|------------------------------|--------------------------------------|--------------------------------------------------------|----------------------------------|----------------|--|--|
| HELAA Reference              | SUTC11                               |                                                        | Submitted Site Reference         | No             |  |  |
| Location/Address             | Land at end                          | of Ginge Brook/Land so                                 | outh of Drayton Road             |                |  |  |
| Size                         | 4.34ha                               |                                                        |                                  |                |  |  |
| Land uses                    | Agricultural                         |                                                        |                                  |                |  |  |
| Surrounding land uses        | Agricultural                         | and residential                                        |                                  |                |  |  |
| Planning history             | None                                 |                                                        |                                  |                |  |  |
|                              | Constraints                          | s which Impact the Sui                                 | tability of the Site at this Sta | ge             |  |  |
| Flood zone 2 or 3            |                                      | 0.19ha - Negligible are                                | a in Flood Zone 2 and/or 3 (1%   | <b>%-10%</b> ) |  |  |
| Site of Special Scientific   | Interest                             | None in the vicinity                                   |                                  |                |  |  |
| Special Area of Conserv      | ation                                | None in the vicinity                                   |                                  |                |  |  |
| Registered Park / Garde      | n                                    | Sutton Courtenay Man                                   | or - 308m                        |                |  |  |
| Local Wildlife Site (incl. p | oroposed)                            | None in the vicinity                                   |                                  |                |  |  |
| Ancient Woodland             |                                      | None in the vicinity                                   |                                  |                |  |  |
| Scheduled Monument           |                                      | None in the vicinity                                   |                                  |                |  |  |
|                              |                                      | Other Constrain                                        | nts Identified                   |                |  |  |
| Green Belt                   |                                      | Site is outside of the Green Belt                      |                                  |                |  |  |
| Area of Outstanding Nat      | ural Beauty                          | ural Beauty Site does not impact on this designation   |                                  |                |  |  |
| Other Wildlife Designation   | ons                                  | Possible presence of E                                 | European Water Vole              |                |  |  |
| Community Forest             |                                      | Site is outside of this d                              | esignation                       |                |  |  |
| Tree Preservation Order      | S                                    | There are no TPOs on                                   | this site                        |                |  |  |
| Conservation Area            |                                      | None in the vicinity                                   |                                  |                |  |  |
| Listed buildings             |                                      | Site could impact upon                                 | the setting of nearby listed bu  | ildings        |  |  |
| Archaeological potential     |                                      | None in the vicinity                                   |                                  |                |  |  |
| Agricultural Land Quality    | 1                                    | Grade 2                                                |                                  |                |  |  |
| Gas Pipeline Consultation    | n Area                               | No                                                     |                                  |                |  |  |
| Access                       |                                      | There is potential for sa                              | afe access to be provided        |                |  |  |
| Overhead Power Lines         | There are no power lines on the site |                                                        |                                  |                |  |  |
| Suitability                  | Suitable for                         | further consideration                                  |                                  |                |  |  |
| Availability                 | No - Site ha                         | as not been promoted for                               | r development                    |                |  |  |
| Achievability                | Yes - Site is                        | s developable                                          |                                  |                |  |  |
| Indicative Trajectory        | 0-5 years: 0                         | 0-5 years: 0 dwellings 6-15 years: 104dwellings        |                                  |                |  |  |
| URL                          | http://maps.                         | nttp://maps.whitehorsedc.gov.uk/gis?cat=HLA&ref=SUTC11 |                                  |                |  |  |

| Settlement/Parish          | Sutton Cou                                            | ırtenay                                                |                                   |                |  |
|----------------------------|-------------------------------------------------------|--------------------------------------------------------|-----------------------------------|----------------|--|
| HELAA Reference            | SUTC12                                                | SUTC12 Submitted Site Reference Yes / V139             |                                   |                |  |
| Location/Address           | Land to wes                                           | Land to west of High Street (Rear of Hillyard Barns)   |                                   |                |  |
| Size                       | 1.87ha                                                |                                                        |                                   |                |  |
| Land uses                  | Agricultural                                          |                                                        |                                   |                |  |
| Surrounding land uses      | Agricultural                                          | and residential                                        |                                   |                |  |
| Planning history           | P89/V1873                                             | O; P88/V2314/O                                         |                                   |                |  |
|                            | Constraints                                           | s which Impact the Sui                                 | tability of the Site at this Sta  | ge             |  |
| Flood zone 2 or 3          |                                                       | 1.14ha - Majority/All of                               | site in Flood Zones 2 and/or 3    | (>50%)         |  |
| Site of Special Scientific | Interest                                              | None in the vicinity                                   |                                   |                |  |
| Special Area of Conserv    | ation                                                 | None in the vicinity                                   |                                   |                |  |
| Registered Park / Garde    | n                                                     | Sutton Courtenay Man                                   | or - 375m                         |                |  |
| Local Wildlife Site (incl. | proposed)                                             | None in the vicinity                                   |                                   |                |  |
| Ancient Woodland           |                                                       | None in the vicinity                                   |                                   |                |  |
| Scheduled Monument         |                                                       | None in the vicinity                                   |                                   |                |  |
|                            |                                                       | Other Constrain                                        | nts Identified                    |                |  |
| Green Belt                 | Site is outside of the Green Belt                     |                                                        |                                   |                |  |
| Area of Outstanding Nat    | tural Beauty Site does not impact on this designation |                                                        |                                   |                |  |
| Other Wildlife Designation | ons                                                   | Possible presence of E                                 | European Water Vole               |                |  |
| Community Forest           |                                                       | Site is outside of this d                              | lesignation                       |                |  |
| Tree Preservation Order    | 'S                                                    | There are no TPOs on                                   | this site                         |                |  |
| Conservation Area          |                                                       | Site is partly within the                              | Sutton Courtenay Conservation     | n Area         |  |
| Listed buildings           |                                                       | Site could impact upor                                 | the setting of nearby listed bu   | ildings        |  |
| Archaeological potential   |                                                       | There is a known arch                                  | aeological interest on the vicini | ty of the site |  |
| Agricultural Land Quality  | /                                                     | Grade 4                                                |                                   |                |  |
| Gas Pipeline Consultation  | on Area                                               | No                                                     |                                   |                |  |
| Access                     |                                                       | It is unclear if safe site                             | access can be provided            |                |  |
| Overhead Power Lines       |                                                       | There are no power lin                                 | es on the site                    |                |  |
| Suitability                | Unsuitable - Flooding                                 |                                                        |                                   |                |  |
| Availability               | Yes - site is promoted for development                |                                                        |                                   |                |  |
| Achievability              | Yes - Site is                                         | s deliverable                                          |                                   |                |  |
| Indicative Trajectory      | 0-5 years: 0 dwellings 6-15 years: 0dwellings         |                                                        |                                   |                |  |
| URL                        | http://maps                                           | http://maps.whitehorsedc.gov.uk/gis?cat=HLA&ref=SUTC12 |                                   |                |  |