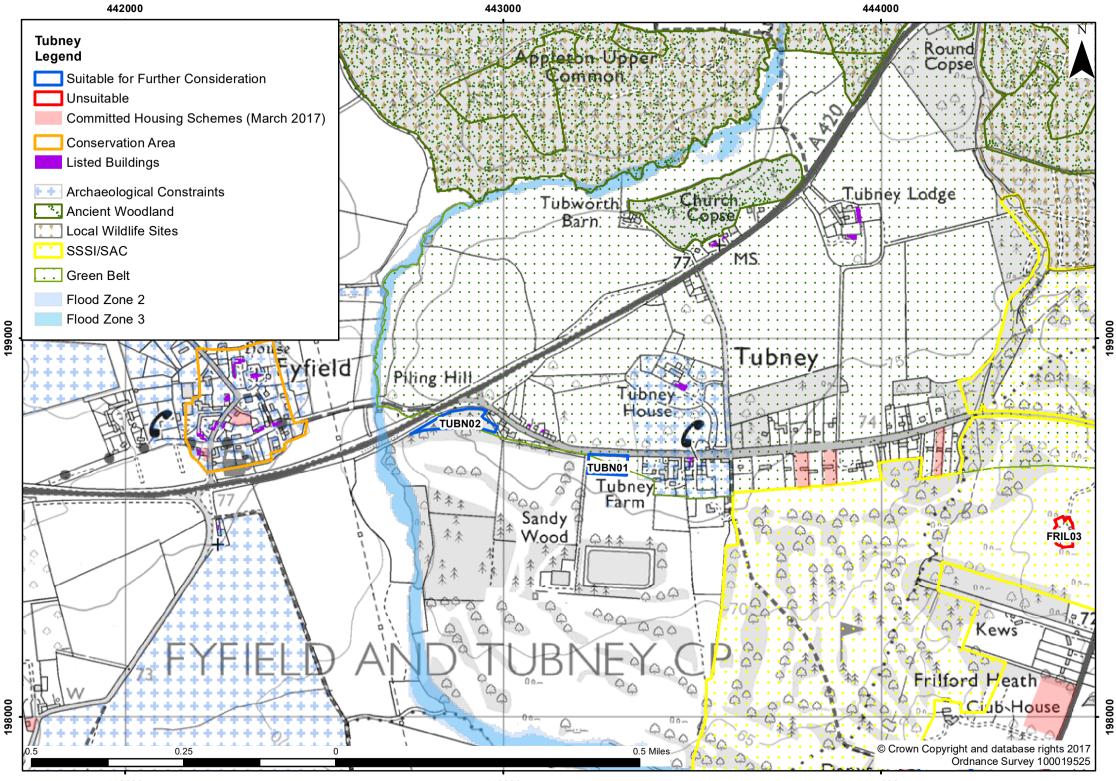

## Local Plan 2031 Part 2 Detailed Policies and Additional Sites

Housing and Economic Land Availability Assessment (HELAA)

Appendix 50: Tubney

| Settlement/Parish                                                  | Tubney                                                 |                                                                      |                          |            |  |  |  |
|--------------------------------------------------------------------|--------------------------------------------------------|----------------------------------------------------------------------|--------------------------|------------|--|--|--|
| HELAA Reference                                                    | TUBN01                                                 |                                                                      | Submitted Site Reference | Yes / V202 |  |  |  |
| Location/Address                                                   | Land at Frilford Golf Club                             |                                                                      |                          |            |  |  |  |
| Size                                                               | 0.53ha                                                 |                                                                      |                          |            |  |  |  |
| Land uses                                                          | Golf Course                                            |                                                                      |                          |            |  |  |  |
| Surrounding land uses                                              | Residential and golf course                            |                                                                      |                          |            |  |  |  |
| Planning history                                                   | P91/V0219/COU                                          |                                                                      |                          |            |  |  |  |
| Constraints which Impact the Suitability of the Site at this Stage |                                                        |                                                                      |                          |            |  |  |  |
| Flood zone 2 or 3                                                  |                                                        | 0.00ha - Not in Flood Zone 2 or 3                                    |                          |            |  |  |  |
| Site of Special Scientific Interest                                |                                                        | Site is 285m from Frilford Heath, Ponds and Fens                     |                          |            |  |  |  |
| Special Area of Conservation                                       |                                                        | Site is 2.4km from Cothill Fen                                       |                          |            |  |  |  |
| Registered Park / Garden                                           |                                                        | None in the vicinity                                                 |                          |            |  |  |  |
| Local Wildlife Site (incl. proposed)                               |                                                        | None in the vicinity                                                 |                          |            |  |  |  |
| Ancient Woodland                                                   |                                                        | None in the vicinity                                                 |                          |            |  |  |  |
| Scheduled Monument                                                 |                                                        | None in the vicinity                                                 |                          |            |  |  |  |
| Other Constraints Identified                                       |                                                        |                                                                      |                          |            |  |  |  |
| Green Belt                                                         |                                                        | Part of the site is in the Green Belt                                |                          |            |  |  |  |
| Area of Outstanding Natural Beauty                                 |                                                        | Site does not impact on this designation                             |                          |            |  |  |  |
| Other Wildlife Designations                                        |                                                        | Conservation Target Area (Wholly within)                             |                          |            |  |  |  |
| Community Forest                                                   |                                                        | Site is outside of this designation                                  |                          |            |  |  |  |
| Tree Preservation Orders                                           |                                                        | There are no TPOs on this site                                       |                          |            |  |  |  |
| Conservation Area                                                  |                                                        | None in the vicinity                                                 |                          |            |  |  |  |
| Listed buildings                                                   |                                                        | No listed buildings in the area                                      |                          |            |  |  |  |
| Archaeological potential                                           |                                                        | There is a known archaeological interest on the vicinity of the site |                          |            |  |  |  |
| Agricultural Land Quality                                          |                                                        | Grade 2                                                              |                          |            |  |  |  |
| Gas Pipeline Consultation Area                                     |                                                        | No                                                                   |                          |            |  |  |  |
| Access                                                             |                                                        | There is potential for safe access to be provided                    |                          |            |  |  |  |
| Overhead Power Lines                                               |                                                        | There are no power lines on the site                                 |                          |            |  |  |  |
| Suitability                                                        | Suitable for further consideration                     |                                                                      |                          |            |  |  |  |
| Availability                                                       | Yes - site is promoted for development                 |                                                                      |                          |            |  |  |  |
| Achievability                                                      | Yes - Site is deliverable                              |                                                                      |                          |            |  |  |  |
| Indicative Trajectory                                              | 0-5 years: 13 dwellings 6-15 years: 0dwellings         |                                                                      |                          |            |  |  |  |
| URL                                                                | http://maps.whitehorsedc.gov.uk/gis?cat=HLA&ref=TUBN01 |                                                                      |                          |            |  |  |  |

| Settlement/Parish                                                  | Tubney                                                 |                                                   |                          |            |  |  |  |
|--------------------------------------------------------------------|--------------------------------------------------------|---------------------------------------------------|--------------------------|------------|--|--|--|
| HELAA Reference                                                    | TUBN02                                                 |                                                   | Submitted Site Reference | Yes / V206 |  |  |  |
| Location/Address                                                   | Land at Frilford Golf Club 5                           |                                                   |                          |            |  |  |  |
| Size                                                               | 0.74ha                                                 |                                                   |                          |            |  |  |  |
| Land uses                                                          | Golf Course (scrubland)                                |                                                   |                          |            |  |  |  |
| Surrounding land uses                                              | Residential, golf course and highways                  |                                                   |                          |            |  |  |  |
| Planning history                                                   | P91/V0219/COU                                          |                                                   |                          |            |  |  |  |
| Constraints which Impact the Suitability of the Site at this Stage |                                                        |                                                   |                          |            |  |  |  |
| Flood zone 2 or 3                                                  |                                                        | 0.00ha - Not in Flood Zone 2 or 3                 |                          |            |  |  |  |
| Site of Special Scientific Interest                                |                                                        | Site is 647m from Frilford Heath, Ponds and Fens  |                          |            |  |  |  |
| Special Area of Conservation                                       |                                                        | Site is 2.7km from Cothill Fen                    |                          |            |  |  |  |
| Registered Park / Garden                                           |                                                        | None in the vicinity                              |                          |            |  |  |  |
| Local Wildlife Site (incl. proposed)                               |                                                        | None in the vicinity                              |                          |            |  |  |  |
| Ancient Woodland                                                   |                                                        | None in the vicinity                              |                          |            |  |  |  |
| Scheduled Monument                                                 |                                                        | None in the vicinity                              |                          |            |  |  |  |
| Other Constraints Identified                                       |                                                        |                                                   |                          |            |  |  |  |
| Green Belt                                                         |                                                        | Part of the site is in the Green Belt             |                          |            |  |  |  |
| Area of Outstanding Natural Beauty                                 |                                                        | Site does not impact on this designation          |                          |            |  |  |  |
| Other Wildlife Designations                                        |                                                        | Conservation Target Area (Wholly within)          |                          |            |  |  |  |
| Community Forest                                                   |                                                        | Site is outside of this designation               |                          |            |  |  |  |
| Tree Preservation Orders                                           |                                                        | There are no TPOs on this site                    |                          |            |  |  |  |
| Conservation Area                                                  |                                                        | None in the vicinity                              |                          |            |  |  |  |
| Listed buildings                                                   |                                                        | No listed buildings in the area                   |                          |            |  |  |  |
| Archaeological potential                                           |                                                        | None in the vicinity                              |                          |            |  |  |  |
| Agricultural Land Quality                                          |                                                        | Grade 2                                           |                          |            |  |  |  |
| Gas Pipeline Consultation Area                                     |                                                        | No                                                |                          |            |  |  |  |
| Access                                                             |                                                        | It is unclear if safe site access can be provided |                          |            |  |  |  |
| Overhead Power Lines                                               |                                                        | There are no power lines on the site              |                          |            |  |  |  |
| Suitability                                                        | Suitable for further consideration                     |                                                   |                          |            |  |  |  |
| Availability                                                       | Yes - site is promoted for development                 |                                                   |                          |            |  |  |  |
| Achievability                                                      | Yes - Site is deliverable                              |                                                   |                          |            |  |  |  |
| Indicative Trajectory                                              | 0-5 years: 19 dwellings 6-15 years: 0dwellings         |                                                   |                          |            |  |  |  |
| URL                                                                | http://maps.whitehorsedc.gov.uk/gis?cat=HLA&ref=TUBN02 |                                                   |                          |            |  |  |  |