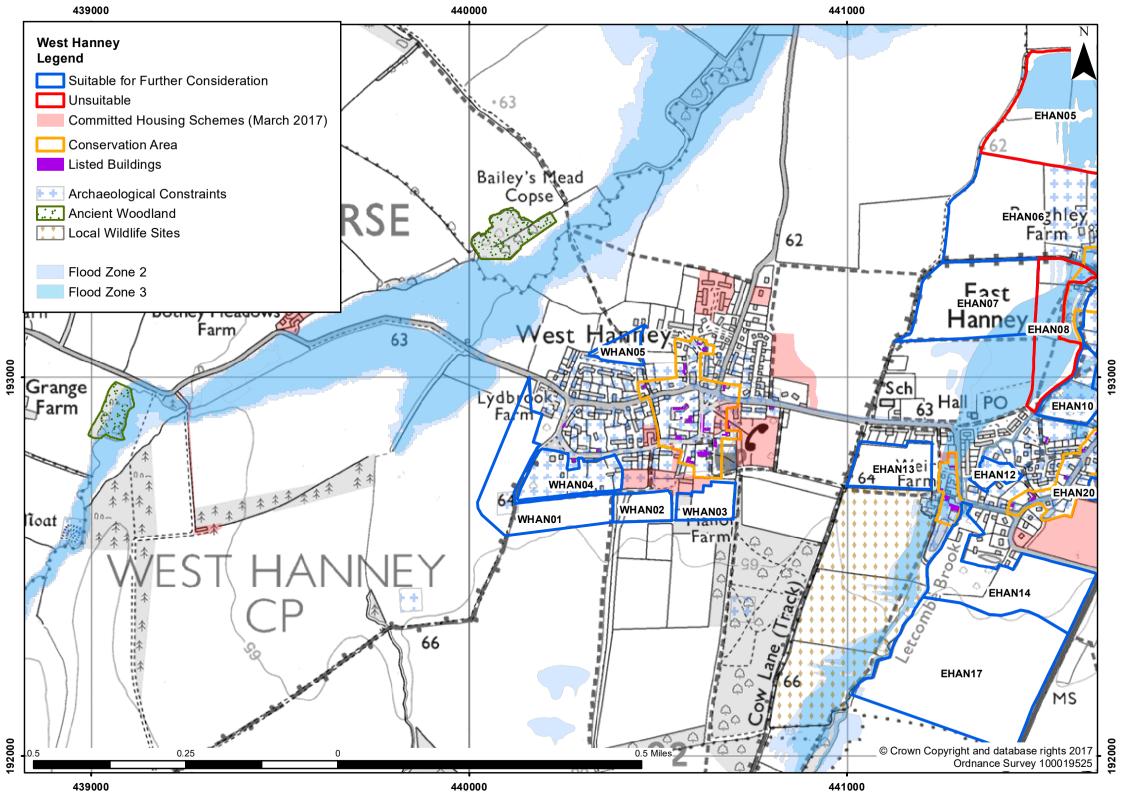

## Publication Version October 2017

| Settlement/Parish                                   | West Hanney                                            |                                                                      |                                  |            |  |
|-----------------------------------------------------|--------------------------------------------------------|----------------------------------------------------------------------|----------------------------------|------------|--|
| HELAA Reference                                     | WHAN01 Submitted Site Refe                             |                                                                      | Submitted Site Reference         | Yes / V113 |  |
| Location/Address                                    | Land south west of Church Street                       |                                                                      |                                  |            |  |
| Size                                                | 4.97ha                                                 |                                                                      |                                  |            |  |
| Land uses                                           | Agricultural                                           |                                                                      |                                  |            |  |
| Surrounding land uses                               | Residential                                            | ntial and agricultural                                               |                                  |            |  |
| Planning history                                    | P87/V0983/O; P86/V0939/O                               |                                                                      |                                  |            |  |
|                                                     | Constraints                                            | s which Impact the Sui                                               | tability of the Site at this Sta | ge         |  |
| Flood zone 2 or 3 0.00ha - Not in Flood Zone 2 or 3 |                                                        |                                                                      | Zone 2 or 3                      |            |  |
| Site of Special Scientific                          | Interest None in the vicinity                          |                                                                      |                                  |            |  |
| Special Area of Conservation                        |                                                        | None in the vicinity                                                 |                                  |            |  |
| Registered Park / Garde                             | Registered Park / Garden                               |                                                                      | None in the vicinity             |            |  |
| Local Wildlife Site (incl.                          | Local Wildlife Site (incl. proposed)                   |                                                                      | None in the vicinity             |            |  |
| Ancient Woodland                                    | Ancient Woodland                                       |                                                                      | None in the vicinity             |            |  |
| Scheduled Monument                                  |                                                        | None in the vicinity                                                 |                                  |            |  |
|                                                     |                                                        | Other Constrain                                                      | nts Identified                   |            |  |
| Green Belt Site is outside of the Green Belt        |                                                        |                                                                      |                                  |            |  |
| Area of Outstanding Natural Beauty                  |                                                        | Site does not impact on this designation                             |                                  |            |  |
| Other Wildlife Designations                         |                                                        | None in the vicinity                                                 |                                  |            |  |
| Community Forest                                    |                                                        | Site is outside of this designation                                  |                                  |            |  |
| Tree Preservation Orders                            |                                                        | There are no TPOs on this site                                       |                                  |            |  |
| Conservation Area                                   |                                                        | None in the vicinity                                                 |                                  |            |  |
| Listed buildings                                    |                                                        | Site could impact upon the setting of nearby listed buildings        |                                  |            |  |
| Archaeological potential                            |                                                        | There is a known archaeological interest on the vicinity of the site |                                  |            |  |
| Agricultural Land Quality                           |                                                        | Grade 3                                                              |                                  |            |  |
| Gas Pipeline Consultation                           | on Area                                                | No                                                                   |                                  |            |  |
| Access                                              |                                                        | There is potential for safe access to be provided                    |                                  |            |  |
| Overhead Power Lines                                |                                                        | There are no power lines on the site                                 |                                  |            |  |
| Suitability                                         | Suitable for further consideration                     |                                                                      |                                  |            |  |
| Availability                                        | Yes - site is promoted for development                 |                                                                      |                                  |            |  |
| Achievability                                       | Yes - Site is deliverable                              |                                                                      |                                  |            |  |
| Indicative Trajectory                               | 0-5 years: 124 dwellings 6-15 years: 0dwellings        |                                                                      |                                  |            |  |
| URL                                                 | http://maps.whitehorsedc.gov.uk/gis?cat=HLA&ref=WHAN01 |                                                                      |                                  |            |  |

| Settlement/Parish                            | West Hanney                                            |                                                   |                                  |            |
|----------------------------------------------|--------------------------------------------------------|---------------------------------------------------|----------------------------------|------------|
| HELAA Reference                              | WHAN02                                                 |                                                   | Submitted Site Reference         | Yes / V113 |
| Location/Address                             | Land west of Priors Court                              |                                                   |                                  |            |
| Size                                         | 1.17ha                                                 |                                                   |                                  |            |
| Land uses                                    | Agricultural                                           |                                                   |                                  |            |
| Surrounding land uses                        | Residential, agricultural and Industrial               |                                                   |                                  |            |
| Planning history                             | P16/V0736/O                                            |                                                   |                                  |            |
|                                              | Constraints                                            | s which Impact the Sui                            | tability of the Site at this Sta | ge         |
| Flood zone 2 or 3                            |                                                        | 0.00ha - Not in Flood Zone 2 or 3                 |                                  |            |
| Site of Special Scientific                   | Interest                                               | None in the vicinity                              |                                  |            |
| Special Area of Conservation                 |                                                        | None in the vicinity                              |                                  |            |
| Registered Park / Garden                     |                                                        | None in the vicinity                              |                                  |            |
| Local Wildlife Site (incl. proposed)         |                                                        | None in the vicinity                              |                                  |            |
| Ancient Woodland                             |                                                        | None in the vicinity                              |                                  |            |
| Scheduled Monument                           |                                                        | None in the vicinity                              |                                  |            |
|                                              |                                                        | Other Constrain                                   | nts Identified                   |            |
| Green Belt Site is outside of the Green Belt |                                                        |                                                   |                                  |            |
| Area of Outstanding Natural Beauty           |                                                        | Site does not impact on this designation          |                                  |            |
| Other Wildlife Designations                  |                                                        | None in the vicinity                              |                                  |            |
| Community Forest                             |                                                        | Site is outside of this designation               |                                  |            |
| Tree Preservation Orders                     |                                                        | There are no TPOs on this site                    |                                  |            |
| Conservation Area                            |                                                        | None in the vicinity                              |                                  |            |
| Listed buildings                             |                                                        | No listed buildings in the area                   |                                  |            |
| Archaeological potential                     |                                                        | None in the vicinity                              |                                  |            |
| Agricultural Land Quality                    | /                                                      | Grade 3                                           |                                  |            |
| Gas Pipeline Consultation Area               |                                                        | No                                                |                                  |            |
| Access                                       |                                                        | There is potential for safe access to be provided |                                  |            |
| Overhead Power Lines                         |                                                        | There are no power lines on the site              |                                  |            |
| Suitability                                  | Suitable for further consideration                     |                                                   |                                  |            |
| Availability                                 | Yes - site is promoted for development                 |                                                   |                                  |            |
| Achievability                                | Yes - Site is deliverable                              |                                                   |                                  |            |
| Indicative Trajectory                        | 0-5 years: 29 dwellings 6-15 years: 0dwellings         |                                                   |                                  |            |
| URL                                          | http://maps.whitehorsedc.gov.uk/gis?cat=HLA&ref=WHAN02 |                                                   |                                  |            |

| Settlement/Parish                            | West Hanney                                            |                                                               |                                  |            |  |
|----------------------------------------------|--------------------------------------------------------|---------------------------------------------------------------|----------------------------------|------------|--|
| HELAA Reference                              | WHAN03                                                 |                                                               | Submitted Site Reference         | Yes / V113 |  |
| Location/Address                             | Land east of Priors Court                              |                                                               |                                  |            |  |
| Size                                         | 1.29ha                                                 |                                                               |                                  |            |  |
| Land uses                                    | Industrial and agricultural                            |                                                               |                                  |            |  |
| Surrounding land uses                        | Agricultural and residential                           |                                                               |                                  |            |  |
| Planning history                             | None                                                   |                                                               |                                  |            |  |
|                                              | Constraints                                            | s which Impact the Sui                                        | tability of the Site at this Sta | ge         |  |
| Flood zone 2 or 3                            |                                                        | 0.00ha - Not in Flood 2                                       | .00ha - Not in Flood Zone 2 or 3 |            |  |
| Site of Special Scientific                   | Interest None in the vicinity                          |                                                               |                                  |            |  |
| Special Area of Conservation                 |                                                        | None in the vicinity                                          |                                  |            |  |
| Registered Park / Garde                      | n                                                      | None in the vicinity                                          |                                  |            |  |
| Local Wildlife Site (incl.                   | oroposed)                                              | Site is 249m from Cowslip Meadow                              |                                  |            |  |
| Ancient Woodland                             |                                                        | None in the vicinity                                          |                                  |            |  |
| Scheduled Monument                           |                                                        | None in the vicinity                                          |                                  |            |  |
|                                              |                                                        | Other Constrain                                               | nts Identified                   |            |  |
| Green Belt Site is outside of the Green Belt |                                                        |                                                               |                                  |            |  |
| Area of Outstanding Natural Beauty           |                                                        | Site does not impact on this designation                      |                                  |            |  |
| Other Wildlife Designations                  |                                                        | Possible presence of Common Pipistrelle Bat                   |                                  |            |  |
| Community Forest                             |                                                        | Site is outside of this designation                           |                                  |            |  |
| Tree Preservation Orders                     |                                                        | There are no TPOs on this site                                |                                  |            |  |
| Conservation Area                            |                                                        | Site is adjacent to the West Hanney Conservation Area         |                                  |            |  |
| Listed buildings                             |                                                        | Site could impact upon the setting of nearby listed buildings |                                  |            |  |
| Archaeological potential                     |                                                        | None in the vicinity                                          |                                  |            |  |
| Agricultural Land Quality                    | 1                                                      | Grade 3                                                       |                                  |            |  |
| Gas Pipeline Consultation                    | n Area                                                 | No                                                            |                                  |            |  |
| Access                                       |                                                        | There is potential for safe access to be provided             |                                  |            |  |
| Overhead Power Lines                         |                                                        | There are no power lines on the site                          |                                  |            |  |
| Suitability                                  | Suitable for further consideration                     |                                                               |                                  |            |  |
| Availability                                 | Yes - site is promoted for development                 |                                                               |                                  |            |  |
| Achievability                                | Yes - Site is deliverable                              |                                                               |                                  |            |  |
| Indicative Trajectory                        | 0-5 years: 32 dwellings 6-15 years: 0dwellings         |                                                               |                                  |            |  |
| URL                                          | http://maps.whitehorsedc.gov.uk/gis?cat=HLA&ref=WHAN03 |                                                               |                                  |            |  |

| Settlement/Parish                    | West Hanney                                            |                                                                      |                                                               |    |  |
|--------------------------------------|--------------------------------------------------------|----------------------------------------------------------------------|---------------------------------------------------------------|----|--|
| HELAA Reference                      | WHAN04 Submitted Site Reference Yes / V115             |                                                                      | Yes / V115                                                    |    |  |
| Location/Address                     | Land at Deans Farm                                     |                                                                      |                                                               |    |  |
| Size                                 | 2.48ha                                                 |                                                                      |                                                               |    |  |
| Land uses                            | Recreational and agricultural                          |                                                                      |                                                               |    |  |
| Surrounding land uses                | Agricultural                                           | Agricultural and residential                                         |                                                               |    |  |
| Planning history                     | P63/V5011; P55/V5027                                   |                                                                      |                                                               |    |  |
|                                      | Constraints                                            | s which Impact the Sui                                               | tability of the Site at this Sta                              | ge |  |
| Flood zone 2 or 3                    |                                                        | 0.00ha - Not in Flood Zone 2 or 3                                    |                                                               |    |  |
| Site of Special Scientific           | Interest                                               | None in the vicinity                                                 |                                                               |    |  |
| Special Area of Conservation         |                                                        | None in the vicinity                                                 |                                                               |    |  |
| Registered Park / Garden             |                                                        | None in the vicinity                                                 |                                                               |    |  |
| Local Wildlife Site (incl. proposed) |                                                        | None in the vicinity                                                 |                                                               |    |  |
| Ancient Woodland                     |                                                        | None in the vicinity                                                 |                                                               |    |  |
| Scheduled Monument                   |                                                        | None in the vicinity                                                 |                                                               |    |  |
|                                      |                                                        | Other Constrain                                                      | nts Identified                                                |    |  |
| Green Belt                           | een Belt Site is outside of the Green Belt             |                                                                      |                                                               |    |  |
| Area of Outstanding Natural Beauty   |                                                        | Site does not impact on this designation                             |                                                               |    |  |
| Other Wildlife Designations          |                                                        | None in the vicinity                                                 |                                                               |    |  |
| Community Forest                     |                                                        | Site is outside of this designation                                  |                                                               |    |  |
| Tree Preservation Orders             |                                                        | There are no TPOs on this site                                       |                                                               |    |  |
| Conservation Area                    |                                                        | None in the vicinity                                                 |                                                               |    |  |
| Listed buildings                     | Listed buildings                                       |                                                                      | Site could impact upon the setting of nearby listed buildings |    |  |
| Archaeological potential             |                                                        | There is a known archaeological interest on the vicinity of the site |                                                               |    |  |
| Agricultural Land Quality            | /                                                      | Grade 3                                                              |                                                               |    |  |
| Gas Pipeline Consultation            | Gas Pipeline Consultation Area                         |                                                                      | No                                                            |    |  |
| Access                               |                                                        | There is potential for safe access to be provided                    |                                                               |    |  |
| Overhead Power Lines                 |                                                        | There are no power lines on the site                                 |                                                               |    |  |
| Suitability                          | Suitable for further consideration                     |                                                                      |                                                               |    |  |
| Availability                         | Yes - site is promoted for development                 |                                                                      |                                                               |    |  |
| Achievability                        | Yes - Site is deliverable                              |                                                                      |                                                               |    |  |
| Indicative Trajectory                | 0-5 years: 62 dwellings 6-15 years: 0dwellings         |                                                                      |                                                               |    |  |
| URL                                  | http://maps.whitehorsedc.gov.uk/gis?cat=HLA&ref=WHAN04 |                                                                      |                                                               |    |  |

| Settlement/Parish                                   | West Hann                                              | ey                                                                   |                                   |            |
|-----------------------------------------------------|--------------------------------------------------------|----------------------------------------------------------------------|-----------------------------------|------------|
| HELAA Reference                                     | WHAN05                                                 |                                                                      | Submitted Site Reference          | Yes / V249 |
| Location/Address                                    | Land off the Meads                                     |                                                                      |                                   |            |
| Size                                                | 0.80ha                                                 |                                                                      |                                   |            |
| Land uses                                           | Agricultural                                           |                                                                      |                                   |            |
| Surrounding land uses                               | Agricultural                                           | Agricultural and residential                                         |                                   |            |
| Planning history                                    | P17/V1719/FUL                                          |                                                                      |                                   |            |
|                                                     | Constraints                                            | s which Impact the Sui                                               | itability of the Site at this Sta | ge         |
| Flood zone 2 or 3 0.00ha - Not in Flood Zone 2 or 3 |                                                        |                                                                      |                                   |            |
| Site of Special Scientific                          | Interest None in the vicinity                          |                                                                      |                                   |            |
| Special Area of Conservation                        |                                                        | None in the vicinity                                                 |                                   |            |
| Registered Park / Garde                             | en                                                     | None in the vicinity                                                 |                                   |            |
| Local Wildlife Site (incl. proposed)                |                                                        | None in the vicinity                                                 |                                   |            |
| Ancient Woodland                                    |                                                        | Bailey's Mead Copse (low impact)                                     |                                   |            |
| Scheduled Monument                                  |                                                        | None in the vicinity                                                 |                                   |            |
|                                                     |                                                        | Other Constrai                                                       | nts Identified                    |            |
| Green Belt                                          |                                                        | Site is outside of the Green Belt                                    |                                   |            |
| Area of Outstanding Natural Beauty                  |                                                        | Site does not impact on this designation                             |                                   |            |
| Other Wildlife Designations                         |                                                        | None in the vicinity                                                 |                                   |            |
| Community Forest                                    |                                                        | Site is outside of this designation                                  |                                   |            |
| Tree Preservation Orders                            |                                                        | There are no TPOs on this site                                       |                                   |            |
| Conservation Area                                   |                                                        | Site is adjacent to the West Hanney Conservation Area                |                                   |            |
| Listed buildings                                    |                                                        | Site could impact upon the setting of nearby listed buildings        |                                   |            |
| Archaeological potential                            |                                                        | There is a known archaeological interest on the vicinity of the site |                                   |            |
| Agricultural Land Quality                           | /                                                      | Grade 3                                                              |                                   |            |
| Gas Pipeline Consultation                           | on Area                                                | No                                                                   |                                   |            |
| Access                                              |                                                        | There is potential for safe access to be provided                    |                                   |            |
| Overhead Power Lines                                |                                                        | There are no power lines on the site                                 |                                   |            |
| Suitability                                         | Suitable for further consideration                     |                                                                      |                                   |            |
| Availability                                        | Yes - site is promoted for development                 |                                                                      |                                   |            |
| Achievability                                       | Yes - Site is deliverable                              |                                                                      |                                   |            |
| Indicative Trajectory                               | 0-5 years: 15 dwellings 6-15 years: 0dwellings         |                                                                      |                                   |            |
| URL                                                 | http://maps.whitehorsedc.gov.uk/gis?cat=HLA&ref=WHAN05 |                                                                      |                                   |            |