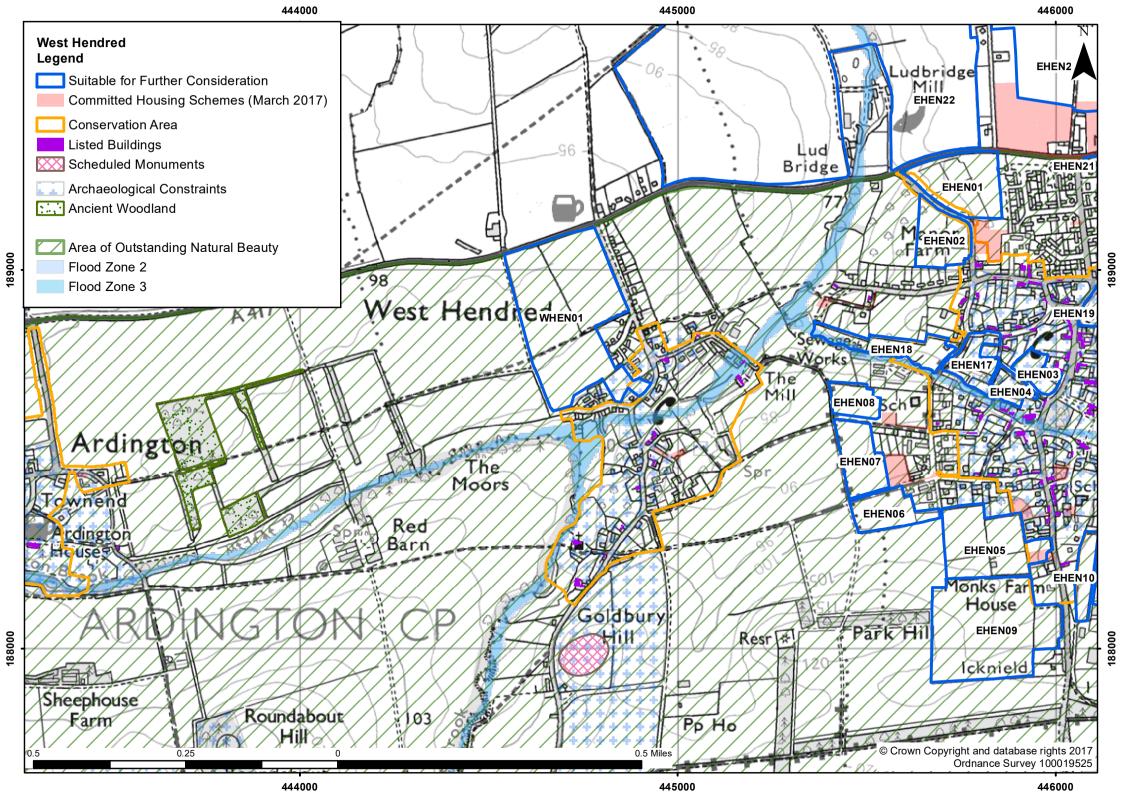

## Publication Version October 2017

| Settlement/Parish                                                  | West Hendred                                           |                                                                      |                          |            |
|--------------------------------------------------------------------|--------------------------------------------------------|----------------------------------------------------------------------|--------------------------|------------|
| HELAA Reference                                                    | WHEN01                                                 |                                                                      | Submitted Site Reference | Yes / V025 |
| Location/Address                                                   | Land west of The Greenway                              |                                                                      |                          |            |
| Size                                                               | 10.31ha                                                |                                                                      |                          |            |
| Land uses                                                          | Agricultural                                           |                                                                      |                          |            |
| Surrounding land uses                                              | Agricultural and residential                           |                                                                      |                          |            |
| Planning history                                                   | P95/V6740/O                                            |                                                                      |                          |            |
| Constraints which Impact the Suitability of the Site at this Stage |                                                        |                                                                      |                          |            |
| Flood zone 2 or 3                                                  |                                                        | 0.00ha - Not in Flood Zone 2 or 3                                    |                          |            |
| Site of Special Scientific Interest                                |                                                        | None in the vicinity                                                 |                          |            |
| Special Area of Conservation                                       |                                                        | None in the vicinity                                                 |                          |            |
| Registered Park / Garden                                           |                                                        | None in the vicinity                                                 |                          |            |
| Local Wildlife Site (incl. proposed)                               |                                                        | None in the vicinity                                                 |                          |            |
| Ancient Woodland                                                   |                                                        | None in the vicinity                                                 |                          |            |
| Scheduled Monument                                                 |                                                        | None in the vicinity                                                 |                          |            |
| Other Constraints Identified                                       |                                                        |                                                                      |                          |            |
| Green Belt                                                         |                                                        | Site is outside of the Green Belt                                    |                          |            |
| Area of Outstanding Natural Beauty                                 |                                                        | Site is wholly within the AONB                                       |                          |            |
| Other Wildlife Designations                                        |                                                        | None in the vicinity                                                 |                          |            |
| Community Forest                                                   |                                                        | Site is outside of this designation                                  |                          |            |
| Tree Preservation Orders                                           |                                                        | There are no TPOs on this site                                       |                          |            |
| Conservation Area                                                  |                                                        | Site is partly within the West Hendred Conservation Area             |                          |            |
| Listed buildings                                                   |                                                        | Site could impact upon the setting of nearby listed buildings        |                          |            |
| Archaeological potential                                           |                                                        | There is a known archaeological interest on the vicinity of the site |                          |            |
| Agricultural Land Quality                                          |                                                        | Grade 2                                                              |                          |            |
| Gas Pipeline Consultation Area                                     |                                                        | No                                                                   |                          |            |
| Access                                                             |                                                        | There is potential for safe access to be provided                    |                          |            |
| Overhead Power Lines                                               |                                                        | There are no power lines on the site                                 |                          |            |
| Suitability                                                        | Suitable for further consideration                     |                                                                      |                          |            |
| Availability                                                       | Yes - site is promoted for development                 |                                                                      |                          |            |
| Achievability                                                      | Yes - Site is deliverable                              |                                                                      |                          |            |
| Indicative Trajectory                                              | 0-5 years: 200 dwellings 6-15 years: 6dwellings        |                                                                      |                          |            |
| URL                                                                | http://maps.whitehorsedc.gov.uk/gis?cat=HLA&ref=WHEN01 |                                                                      |                          |            |