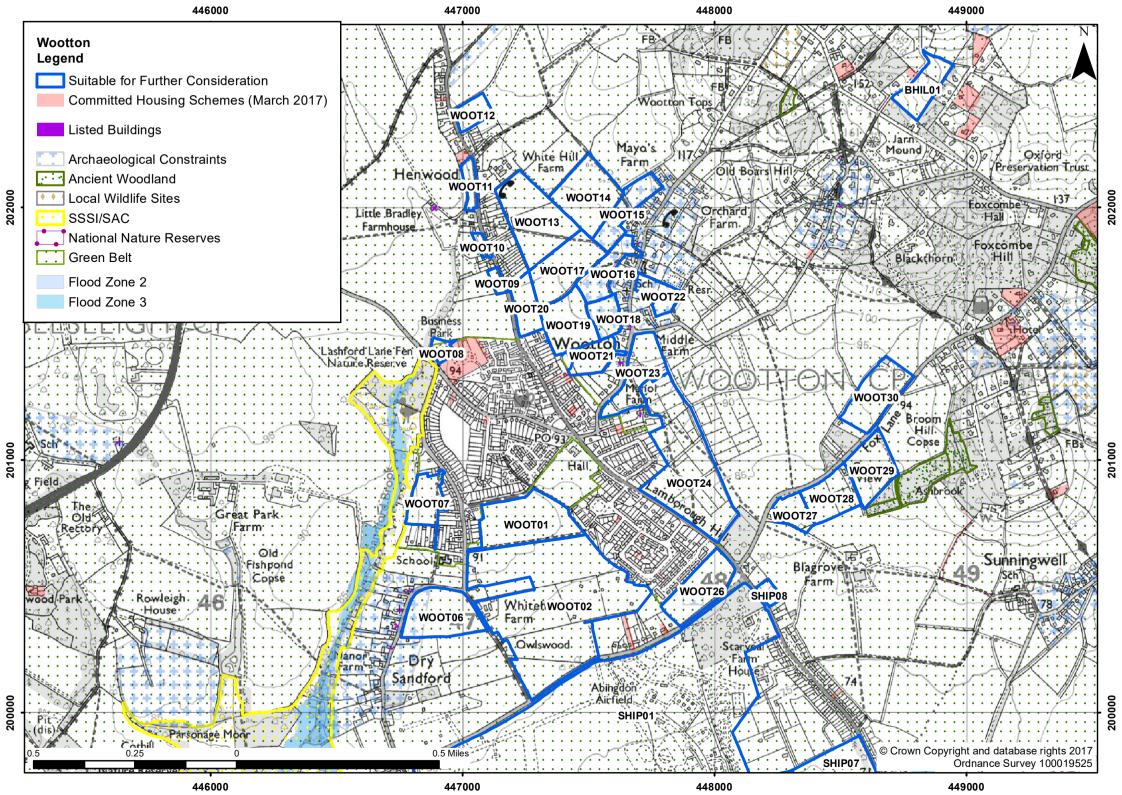

## Local Plan 2031 Part 2 Detailed Policies and Additional Sites

Housing and Economic Land Availability Assessment (HELAA)

Appendix 58: Wootton

| Settlement/Parish          | Wootton                                         |                                            |                                   |    |
|----------------------------|-------------------------------------------------|--------------------------------------------|-----------------------------------|----|
| HELAA Reference            | WOOT01                                          | WOOT01 Submitted Site Reference Yes / V156 |                                   |    |
| Location/Address           | Land south                                      | of Landsdowne road                         |                                   |    |
| Size                       | 6.45ha                                          |                                            |                                   |    |
| Land uses                  | Agricultural                                    |                                            |                                   |    |
| Surrounding land uses      | Agricultural                                    | and residential                            |                                   |    |
| Planning history           | P79/V0916                                       | /O; P78/V0870; P74/V07                     | 27/0                              |    |
|                            | Constraints                                     | s which Impact the Suit                    | tability of the Site at this Stag | ge |
| Flood zone 2 or 3          |                                                 | 0.00ha - Not in Flood Z                    | Cone 2 or 3                       |    |
| Site of Special Scientific | Interest                                        | Site is 265m from Coth                     | ill Fen                           |    |
| Special Area of Conserv    | ation                                           | Site is 265m from Coth                     | ill Fen                           |    |
| Registered Park / Garde    | n                                               | None in the vicinity                       |                                   |    |
| Local Wildlife Site (incl. | proposed)                                       | None in the vicinity                       |                                   |    |
| Ancient Woodland           |                                                 | None in the vicinity                       |                                   |    |
| Scheduled Monument         |                                                 | None in the vicinity                       |                                   |    |
|                            |                                                 | Other Constrain                            | nts Identified                    |    |
| Green Belt                 | Green Belt Site is in the Green Belt            |                                            |                                   |    |
| Area of Outstanding Nat    | ural Beauty                                     | Site does not impact on this designation   |                                   |    |
| Other Wildlife Designation | ons                                             | None in the vicinity                       |                                   |    |
| Community Forest           |                                                 | Site is outside of this designation        |                                   |    |
| Tree Preservation Order    | S                                               | There are no TPOs on this site             |                                   |    |
| Conservation Area          |                                                 | None in the vicinity                       |                                   |    |
| Listed buildings           |                                                 | No listed buildings in the area            |                                   |    |
| Archaeological potential   |                                                 | None in the vicinity                       |                                   |    |
| Agricultural Land Quality  | /                                               | Grade 3                                    |                                   |    |
| Gas Pipeline Consultation  | on Area                                         | No                                         |                                   |    |
| Access                     |                                                 | There is potential for sa                  | afe access to be provided         |    |
| Overhead Power Lines       | Minor power lines traverse site                 |                                            |                                   |    |
| Suitability                | Suitable for further consideration              |                                            |                                   |    |
| Availability               | Yes - site is promoted for development          |                                            |                                   |    |
| Achievability              | Yes - Site is deliverable                       |                                            |                                   |    |
| Indicative Trajectory      | 0-5 years: 161 dwellings 6-15 years: 0dwellings |                                            |                                   |    |
| URL                        | http://maps                                     | whitehorsedc.gov.uk/gis                    | ?cat=HLA&ref=WOOT01               |    |

| Settlement/Parish          | Wootton                                           |                                                                          |                                   |    |  |
|----------------------------|---------------------------------------------------|--------------------------------------------------------------------------|-----------------------------------|----|--|
| HELAA Reference            | WOOT02                                            | WOOT02 Submitted Site Reference Yes / V195                               |                                   |    |  |
| Location/Address           | Land oppos                                        | Land opposite Dry Sandford Primary School, at and adjacent to Pages Farm |                                   |    |  |
| Size                       | 25.74ha                                           |                                                                          |                                   |    |  |
| Land uses                  | Agricultural                                      |                                                                          |                                   |    |  |
| Surrounding land uses      | Agricultural                                      | , Primary School and res                                                 | sidential                         |    |  |
| Planning history           | None                                              |                                                                          |                                   |    |  |
|                            | Constraints                                       | s which Impact the Sui                                                   | tability of the Site at this Stag | ge |  |
| Flood zone 2 or 3          |                                                   | 0.00ha - Not in Flood Z                                                  | Zone 2 or 3                       |    |  |
| Site of Special Scientific | Interest                                          | Site is 270m from Coth                                                   | ill Fen                           |    |  |
| Special Area of Conserv    | ation                                             | Site is 270m from Coth                                                   | ill Fen                           |    |  |
| Registered Park / Garde    | n                                                 | None in the vicinity                                                     |                                   |    |  |
| Local Wildlife Site (incl. | proposed)                                         | None in the vicinity                                                     |                                   |    |  |
| Ancient Woodland           |                                                   | None in the vicinity                                                     | None in the vicinity              |    |  |
| Scheduled Monument         |                                                   | None in the vicinity                                                     |                                   |    |  |
|                            |                                                   | Other Constrain                                                          | nts Identified                    |    |  |
| Green Belt                 | Green Belt Site is in the Green Belt              |                                                                          |                                   |    |  |
| Area of Outstanding Nat    | ural Beauty                                       | Site does not impact on this designation                                 |                                   |    |  |
| Other Wildlife Designation | ons                                               | None in the vicinity                                                     |                                   |    |  |
| Community Forest           |                                                   | Site is outside of this designation                                      |                                   |    |  |
| Tree Preservation Order    | S                                                 | There are no TPOs on this site                                           |                                   |    |  |
| Conservation Area          |                                                   | None in the vicinity                                                     |                                   |    |  |
| Listed buildings           |                                                   | No listed buildings in the area                                          |                                   |    |  |
| Archaeological potential   |                                                   | None in the vicinity                                                     |                                   |    |  |
| Agricultural Land Quality  | /                                                 | Grade 3                                                                  |                                   |    |  |
| Gas Pipeline Consultation  | on Area                                           | No                                                                       |                                   |    |  |
| Access                     |                                                   | There is existing acces                                                  | s to the site                     |    |  |
| Overhead Power Lines       | There are no power lines on the site              |                                                                          |                                   |    |  |
| Suitability                | Suitable for further consideration                |                                                                          |                                   |    |  |
| Availability               | Yes - site is promoted for development            |                                                                          |                                   |    |  |
| Achievability              | Yes - Site is deliverable                         |                                                                          |                                   |    |  |
| Indicative Trajectory      | 0-5 years: 200 dwellings 6-15 years: 500dwellings |                                                                          |                                   |    |  |
| URL                        | http://maps.                                      | whitehorsedc.gov.uk/gis                                                  | ?cat=HLA&ref=WOOT02               |    |  |

| Settlement/Parish          | Wootton                                         |                                                                      |                                    |    |  |
|----------------------------|-------------------------------------------------|----------------------------------------------------------------------|------------------------------------|----|--|
| HELAA Reference            | WOOT06                                          | WOOT06 Submitted Site Reference No                                   |                                    |    |  |
| Location/Address           | Land south                                      | Land south of Dry Sandford Primary School                            |                                    |    |  |
| Size                       | 4.95ha                                          | 4.95ha                                                               |                                    |    |  |
| Land uses                  | Agricultural                                    |                                                                      |                                    |    |  |
| Surrounding land uses      | Agricultural                                    | , Primary School and re                                              | sidential                          |    |  |
| Planning history           | P06/V1171                                       |                                                                      |                                    |    |  |
|                            | Constraints                                     | s which Impact the Su                                                | itability of the Site at this Stag | ge |  |
| Flood zone 2 or 3          |                                                 | 0.00ha - Not in Flood 2                                              | Zone 2 or 3                        |    |  |
| Site of Special Scientific | Interest                                        | Site is 159m from Cotl                                               | hill Fen                           |    |  |
| Special Area of Conserv    | ation                                           | Site is 159m from Cotl                                               | hill Fen                           |    |  |
| Registered Park / Garde    | n                                               | None in the vicinity                                                 |                                    |    |  |
| Local Wildlife Site (incl. | proposed)                                       | None in the vicinity                                                 |                                    |    |  |
| Ancient Woodland           |                                                 | None in the vicinity                                                 | None in the vicinity               |    |  |
| Scheduled Monument         |                                                 | None in the vicinity                                                 |                                    |    |  |
|                            |                                                 | Other Constrai                                                       | nts Identified                     |    |  |
| Green Belt                 | Green Belt Site is in the Green Belt            |                                                                      |                                    |    |  |
| Area of Outstanding Nat    | ural Beauty                                     | Site does not impact o                                               | on this designation                |    |  |
| Other Wildlife Designation | ons                                             | None in the vicinity                                                 |                                    |    |  |
| Community Forest           |                                                 | Site is outside of this designation                                  |                                    |    |  |
| Tree Preservation Order    | S                                               | There are no TPOs on this site                                       |                                    |    |  |
| Conservation Area          |                                                 | None in the vicinity                                                 |                                    |    |  |
| Listed buildings           |                                                 | Site could impact upon the setting of nearby listed buildings        |                                    |    |  |
| Archaeological potential   |                                                 | There is a known archaeological interest on the vicinity of the site |                                    |    |  |
| Agricultural Land Quality  | /                                               | Grade 3                                                              |                                    |    |  |
| Gas Pipeline Consultation  | on Area                                         | No                                                                   |                                    |    |  |
| Access                     |                                                 | There is potential for s                                             | afe access to be provided          |    |  |
| Overhead Power Lines       | There are no power lines on the site            |                                                                      |                                    |    |  |
| Suitability                | Suitable for further consideration              |                                                                      |                                    |    |  |
| Availability               | Yes - site is promoted for development          |                                                                      |                                    |    |  |
| Achievability              | Yes - Site is deliverable                       |                                                                      |                                    |    |  |
| Indicative Trajectory      | 0-5 years: 124 dwellings 6-15 years: 0dwellings |                                                                      |                                    |    |  |
| URL                        | http://maps                                     | .whitehorsedc.gov.uk/gi                                              | s?cat=HLA&ref=WOOT06               |    |  |

| Settlement/Parish          | Wootton                                        |                                            |                                  |    |
|----------------------------|------------------------------------------------|--------------------------------------------|----------------------------------|----|
| HELAA Reference            | WOOT07                                         | WOOT07 Submitted Site Reference Yes / V188 |                                  |    |
| Location/Address           | Land west of                                   | of Lashford Lane                           |                                  |    |
| Size                       | 2.46ha                                         |                                            |                                  |    |
| Land uses                  | Agricultural                                   | / Domestic Curtilage                       |                                  |    |
| Surrounding land uses      | Agricultural                                   | and residential                            |                                  |    |
| Planning history           | P10/V1157                                      | /LDE; P91/V0643/O                          |                                  |    |
|                            | Constraints                                    | s which Impact the Sui                     | tability of the Site at this Sta | ge |
| Flood zone 2 or 3          |                                                | 0.00ha - Not in Flood Z                    | Zone 2 or 3                      |    |
| Site of Special Scientific | Interest                                       | Site is adjacent to Coth                   | nill Fen                         |    |
| Special Area of Conserv    | ation                                          | Site is adjacent to Coth                   | nill Fen                         |    |
| Registered Park / Garde    | n                                              | None in the vicinity                       |                                  |    |
| Local Wildlife Site (incl. | proposed)                                      | None in the vicinity                       |                                  |    |
| Ancient Woodland           |                                                | None in the vicinity                       |                                  |    |
| Scheduled Monument         |                                                | None in the vicinity                       |                                  |    |
|                            |                                                | Other Constrain                            | nts Identified                   |    |
| Green Belt                 | Green Belt Site is in the Green Belt           |                                            |                                  |    |
| Area of Outstanding Nat    | ural Beauty                                    | Site does not impact on this designation   |                                  |    |
| Other Wildlife Designation | ons                                            | Conservation Target Area (adjacent)        |                                  |    |
| Community Forest           |                                                | Site is outside of this designation        |                                  |    |
| Tree Preservation Order    | S                                              | There are no TPOs on this site             |                                  |    |
| Conservation Area          |                                                | None in the vicinity                       |                                  |    |
| Listed buildings           |                                                | No listed buildings in the area            |                                  |    |
| Archaeological potential   |                                                | None in the vicinity                       |                                  |    |
| Agricultural Land Quality  | 1                                              | Grade 3                                    |                                  |    |
| Gas Pipeline Consultation  | on Area                                        | No                                         |                                  |    |
| Access                     |                                                | It is unclear if safe site                 | access can be provided           |    |
| Overhead Power Lines       | There are no power lines on the site           |                                            |                                  |    |
| Suitability                | Suitable for further consideration             |                                            |                                  |    |
| Availability               | Yes - site is promoted for development         |                                            |                                  |    |
| Achievability              | Yes - Site is deliverable                      |                                            |                                  |    |
| Indicative Trajectory      | 0-5 years: 62 dwellings 6-15 years: 0dwellings |                                            |                                  |    |
| URL                        | http://maps                                    | .whitehorsedc.gov.uk/gis                   | ?cat=HLA&ref=WOOT07              |    |

| Settlement/Parish          | Wootton                                          |                                                                               |                                   |    |
|----------------------------|--------------------------------------------------|-------------------------------------------------------------------------------|-----------------------------------|----|
| HELAA Reference            | WOOT08                                           |                                                                               | Submitted Site Reference          | No |
| Location/Address           | Land at Wo                                       | Land at Wootton Business Park, Besselseigh Road                               |                                   |    |
| Size                       | 0.64ha                                           |                                                                               |                                   |    |
| Land uses                  | Planning pe                                      | ermission                                                                     |                                   |    |
| Surrounding land uses      | Agricultural                                     | , Employment and reside                                                       | ential                            |    |
| Planning history           | P02/V0731                                        | /O                                                                            |                                   |    |
|                            | Constraint                                       | s which Impact the Suit                                                       | tability of the Site at this Stag | ge |
| Flood zone 2 or 3          |                                                  | 0.00ha - Not in Flood Z                                                       | Cone 2 or 3                       |    |
| Site of Special Scientific | Interest                                         | Site is 19m from Cothil                                                       | l Fen                             |    |
| Special Area of Conserv    | ation                                            | Site is 19m from Cothil                                                       | l Fen                             |    |
| Registered Park / Garde    | n                                                | None in the vicinity                                                          |                                   |    |
| Local Wildlife Site (incl. | proposed)                                        | Site is adjacent to the p                                                     | proposed Wootton Meadow           |    |
| Ancient Woodland           |                                                  | None in the vicinity                                                          |                                   |    |
| Scheduled Monument         |                                                  | None in the vicinity                                                          |                                   |    |
|                            |                                                  | Other Constrair                                                               | nts Identified                    |    |
| Green Belt                 | Green Belt Part of the site is in the Green Belt |                                                                               |                                   |    |
| Area of Outstanding Nat    | ural Beauty                                      | Site does not impact on this designation                                      |                                   |    |
| Other Wildlife Designation | ons                                              | Conservation Target Area (adjacent); Possible presence of European water vole |                                   |    |
| Community Forest           |                                                  | Site is outside of this designation                                           |                                   |    |
| Tree Preservation Order    | S                                                | There are no TPOs on this site                                                |                                   |    |
| Conservation Area          |                                                  | None in the vicinity                                                          |                                   |    |
| Listed buildings           |                                                  | No listed buildings in the area                                               |                                   |    |
| Archaeological potential   |                                                  | None in the vicinity                                                          |                                   |    |
| Agricultural Land Quality  | /                                                | Grade 3                                                                       |                                   |    |
| Gas Pipeline Consultation  | on Area                                          | No                                                                            |                                   |    |
| Access                     |                                                  | There is existing acces                                                       | s to the site                     |    |
| Overhead Power Lines       |                                                  | Minor power lines trave                                                       | erse site                         |    |
| Suitability                | Suitable for further consideration               |                                                                               |                                   |    |
| Availability               | Yes - site is promoted for development           |                                                                               |                                   |    |
| Achievability              | Yes - Site is deliverable                        |                                                                               |                                   |    |
| Indicative Trajectory      | 0-5 years: 16 dwellings 6-15 years: 0dwellings   |                                                                               |                                   |    |
| URL                        | http://maps                                      | whitehorsedc.gov.uk/gis                                                       | ?cat=HLA&ref=WOOT08               |    |

| Settlement/Parish          | Wootton                                        |                                            |                                   |    |
|----------------------------|------------------------------------------------|--------------------------------------------|-----------------------------------|----|
| HELAA Reference            | WOOT09                                         | WOOT09 Submitted Site Reference Yes / V014 |                                   |    |
| Location/Address           | Land south                                     | of 127 Cumnor Road                         |                                   |    |
| Size                       | 0.46ha                                         |                                            |                                   |    |
| Land uses                  | Agricultural                                   |                                            |                                   |    |
| Surrounding land uses      | Agricultural                                   | , residential and industria                | al                                |    |
| Planning history           | P74/V5408                                      |                                            |                                   |    |
|                            | Constraint                                     | s which Impact the Sui                     | tability of the Site at this Stag | ge |
| Flood zone 2 or 3          |                                                | 0.00ha - Not in Flood Z                    | Cone 2 or 3                       |    |
| Site of Special Scientific | Interest                                       | Site is 372m from Coth                     | ill Fen                           |    |
| Special Area of Conserv    | ation                                          | Site is 372m from Coth                     | ill Fen                           |    |
| Registered Park / Garde    | n                                              | None in the vicinity                       |                                   |    |
| Local Wildlife Site (incl. | proposed)                                      | Site is adjacent to the p                  | proposed Wootton Meadow           |    |
| Ancient Woodland           |                                                | None in the vicinity                       |                                   |    |
| Scheduled Monument         |                                                | None in the vicinity                       |                                   |    |
|                            |                                                | Other Constrain                            | nts Identified                    |    |
| Green Belt                 | Green Belt Site is in the Green Belt           |                                            |                                   |    |
| Area of Outstanding Nat    | ural Beauty                                    | Site does not impact on this designation   |                                   |    |
| Other Wildlife Designation | ons                                            | None in the vicinity                       |                                   |    |
| Community Forest           |                                                | Site is outside of this designation        |                                   |    |
| Tree Preservation Order    | S                                              | There are no TPOs on this site             |                                   |    |
| Conservation Area          |                                                | None in the vicinity                       |                                   |    |
| Listed buildings           |                                                | No listed buildings in the area            |                                   |    |
| Archaeological potential   |                                                | None in the vicinity                       |                                   |    |
| Agricultural Land Quality  | /                                              | Grade 3                                    |                                   |    |
| Gas Pipeline Consultation  | on Area                                        | No                                         |                                   |    |
| Access                     |                                                | There is existing acces                    | s to the site                     |    |
| Overhead Power Lines       | There are no power lines on the site           |                                            |                                   |    |
| Suitability                | Suitable for further consideration             |                                            |                                   |    |
| Availability               | Yes - site is promoted for development         |                                            |                                   |    |
| Achievability              | Yes - Site is deliverable                      |                                            |                                   |    |
| Indicative Trajectory      | 0-5 years: 12 dwellings 6-15 years: 0dwellings |                                            |                                   |    |
| URL                        | http://maps                                    | whitehorsedc.gov.uk/gis                    | ?cat=HLA&ref=WOOT09               |    |

| Settlement/Parish                    | Wootton                                        |                                                               |                                  |    |  |
|--------------------------------------|------------------------------------------------|---------------------------------------------------------------|----------------------------------|----|--|
| HELAA Reference                      | WOOT10                                         | WOOT10 Submitted Site Reference Yes / V016                    |                                  |    |  |
| Location/Address                     | Land includ                                    | Land including and north of 133 Cumnor Road                   |                                  |    |  |
| Size                                 | 0.41ha                                         | 0.41ha                                                        |                                  |    |  |
| Land uses                            | Agricultural                                   |                                                               |                                  |    |  |
| Surrounding land uses                | Agricultural                                   | , residential and industria                                   | al                               |    |  |
| Planning history                     | P74/V5407                                      |                                                               |                                  |    |  |
|                                      | Constraints                                    | s which Impact the Sui                                        | tability of the Site at this Sta | ge |  |
| Flood zone 2 or 3                    |                                                | 0.00ha - Not in Flood Z                                       | Zone 2 or 3                      |    |  |
| Site of Special Scientific           | Interest                                       | Site is 442m from Coth                                        | ill Fen                          |    |  |
| Special Area of Conserv              | ation                                          | Site is 442m from Coth                                        | ill Fen                          |    |  |
| Registered Park / Garde              | n                                              | None in the vicinity                                          |                                  |    |  |
| Local Wildlife Site (incl.           | proposed)                                      | Site is 145m from the p                                       | proposed Wootton Meadow          |    |  |
| Ancient Woodland                     |                                                | None in the vicinity                                          |                                  |    |  |
| Scheduled Monument                   |                                                | None in the vicinity                                          |                                  |    |  |
|                                      |                                                | Other Constrain                                               | nts Identified                   |    |  |
| Green Belt Site is in the Green Belt |                                                |                                                               |                                  |    |  |
| Area of Outstanding Nat              | ural Beauty                                    | Site does not impact on this designation                      |                                  |    |  |
| Other Wildlife Designation           | ons                                            | None in the vicinity                                          |                                  |    |  |
| Community Forest                     |                                                | Site is outside of this designation                           |                                  |    |  |
| Tree Preservation Order              | S                                              | There are no TPOs on this site                                |                                  |    |  |
| Conservation Area                    |                                                | None in the vicinity                                          |                                  |    |  |
| Listed buildings                     |                                                | Site could impact upon the setting of nearby listed buildings |                                  |    |  |
| Archaeological potential             |                                                | None in the vicinity                                          |                                  |    |  |
| Agricultural Land Quality            | 1                                              | Grade 3                                                       |                                  |    |  |
| Gas Pipeline Consultation            | on Area                                        | No                                                            |                                  |    |  |
| Access                               |                                                | There is existing acces                                       | s to the site                    |    |  |
| Overhead Power Lines                 |                                                | There are no power lin                                        | es on the site                   |    |  |
| Suitability                          | Suitable for further consideration             |                                                               |                                  |    |  |
| Availability                         | Yes - site is promoted for development         |                                                               |                                  |    |  |
| Achievability                        | Yes - Site is deliverable                      |                                                               |                                  |    |  |
| Indicative Trajectory                | 0-5 years: 10 dwellings 6-15 years: 0dwellings |                                                               |                                  |    |  |
| URL                                  | http://maps                                    | whitehorsedc.gov.uk/gis                                       | ?cat=HLA&ref=WOOT10              |    |  |

| Settlement/Parish          | Wootton                                        |                                                               |                                   |    |
|----------------------------|------------------------------------------------|---------------------------------------------------------------|-----------------------------------|----|
| HELAA Reference            | WOOT11                                         | WOOT11 Submitted Site Reference Yes / V015                    |                                   |    |
| Location/Address           | Land west of                                   | of Cumnor Road                                                |                                   |    |
| Size                       | 0.89ha                                         |                                                               |                                   |    |
| Land uses                  | Agricultural                                   |                                                               |                                   |    |
| Surrounding land uses      | Agricultural                                   | and residential                                               |                                   |    |
| Planning history           | None                                           |                                                               |                                   |    |
|                            | Constraints                                    | s which Impact the Sui                                        | tability of the Site at this Stag | ge |
| Flood zone 2 or 3          |                                                | 0.00ha - Not in Flood Z                                       | Zone 2 or 3                       |    |
| Site of Special Scientific | Interest                                       | Site is 583m from Coth                                        | nill Fen                          |    |
| Special Area of Conserv    | ation                                          | Site is 583m from Coth                                        | nill Fen                          |    |
| Registered Park / Garde    | n                                              | None in the vicinity                                          |                                   |    |
| Local Wildlife Site (incl. | proposed)                                      | None in the vicinity                                          |                                   |    |
| Ancient Woodland           |                                                | None in the vicinity                                          |                                   |    |
| Scheduled Monument         |                                                | None in the vicinity                                          |                                   |    |
|                            |                                                | Other Constrain                                               | nts Identified                    |    |
| Green Belt                 | Green Belt Site is in the Green Belt           |                                                               |                                   |    |
| Area of Outstanding Nat    | ural Beauty                                    | Site does not impact on this designation                      |                                   |    |
| Other Wildlife Designation | ons                                            | Possible presence of Common Pipistrelle                       |                                   |    |
| Community Forest           |                                                | Site is outside of this designation                           |                                   |    |
| Tree Preservation Order    | S                                              | There are no TPOs on this site                                |                                   |    |
| Conservation Area          |                                                | None in the vicinity                                          |                                   |    |
| Listed buildings           |                                                | Site could impact upon the setting of nearby listed buildings |                                   |    |
| Archaeological potential   |                                                | None in the vicinity                                          |                                   |    |
| Agricultural Land Quality  | ,                                              | Grade 3                                                       |                                   |    |
| Gas Pipeline Consultation  | on Area                                        | No                                                            |                                   |    |
| Access                     |                                                | There is existing acces                                       | es to the site                    |    |
| Overhead Power Lines       |                                                | There are no power lin                                        | es on the site                    |    |
| Suitability                | Suitable for further consideration             |                                                               |                                   |    |
| Availability               | Yes - site is promoted for development         |                                                               |                                   |    |
| Achievability              | Yes - Site is deliverable                      |                                                               |                                   |    |
| Indicative Trajectory      | 0-5 years: 22 dwellings 6-15 years: 0dwellings |                                                               |                                   |    |
| URL                        | http://maps                                    | whitehorsedc.gov.uk/gis                                       | s?cat=HLA&ref=WOOT11              |    |

| Settlement/Parish            | Wootton                                        |                                                                                                   |                                  |    |  |
|------------------------------|------------------------------------------------|---------------------------------------------------------------------------------------------------|----------------------------------|----|--|
| HELAA Reference              | WOOT12                                         | WOOT12 Submitted Site Reference Yes / V007                                                        |                                  |    |  |
| Location/Address             | Land at Her                                    | Land at Henwood                                                                                   |                                  |    |  |
| Size                         | 1.35ha                                         | 1.35ha                                                                                            |                                  |    |  |
| Land uses                    | Agricultural                                   |                                                                                                   |                                  |    |  |
| Surrounding land uses        | Agricultural                                   | and residential                                                                                   |                                  |    |  |
| Planning history             | None                                           |                                                                                                   |                                  |    |  |
|                              | Constraints                                    | s which Impact the Sui                                                                            | tability of the Site at this Sta | ge |  |
| Flood zone 2 or 3            |                                                | 0.00ha - Not in Flood 2                                                                           | Zone 2 or 3                      |    |  |
| Site of Special Scientific   | Interest                                       | None in the vicinity                                                                              |                                  |    |  |
| Special Area of Conserv      | ation                                          | Site is 878m from Coth                                                                            | nill Fen                         |    |  |
| Registered Park / Garde      | n                                              | None in the vicinity                                                                              |                                  |    |  |
| Local Wildlife Site (incl. ) | proposed)                                      | None in the vicinity                                                                              |                                  |    |  |
| Ancient Woodland             |                                                | None in the vicinity                                                                              |                                  |    |  |
| Scheduled Monument           |                                                | None in the vicinity                                                                              |                                  |    |  |
|                              | Other Constraints Identified                   |                                                                                                   |                                  |    |  |
| Green Belt                   |                                                | Site is in the Green Be                                                                           | lt                               |    |  |
| Area of Outstanding Nat      | ural Beauty                                    | Site does not impact o                                                                            | n this designation               |    |  |
| Other Wildlife Designations  |                                                | Possible presence of Common Pipistrelle, Brown Long-eared bat, Soprano<br>Pipisrelle, Noctule Bat |                                  |    |  |
| Community Forest             |                                                | Site is outside of this designation                                                               |                                  |    |  |
| Tree Preservation Order      | S                                              | There are no TPOs on this site                                                                    |                                  |    |  |
| Conservation Area            |                                                | None in the vicinity                                                                              |                                  |    |  |
| Listed buildings             |                                                | No listed buildings in the area                                                                   |                                  |    |  |
| Archaeological potential     |                                                | There is a known archaeological interest on the vicinity of the site                              |                                  |    |  |
| Agricultural Land Quality    | /                                              | Grade 3                                                                                           |                                  |    |  |
| Gas Pipeline Consultation    | on Area                                        | No                                                                                                |                                  |    |  |
| Access                       |                                                | There is existing acces                                                                           | ss to the site                   |    |  |
| Overhead Power Lines         |                                                | There are no power lin                                                                            | es on the site                   |    |  |
| Suitability                  | Suitable for further consideration             |                                                                                                   |                                  |    |  |
| Availability                 | Yes - site is promoted for development         |                                                                                                   |                                  |    |  |
| Achievability                | Yes - Site is deliverable                      |                                                                                                   |                                  |    |  |
| Indicative Trajectory        | 0-5 years: 34 dwellings 6-15 years: 0dwellings |                                                                                                   |                                  |    |  |
| URL                          | http://maps                                    | whitehorsedc.gov.uk/gis                                                                           | s?cat=HLA&ref=WOOT12             |    |  |

| Settlement/Parish          | Wootton                                         |                                            |                                   |    |
|----------------------------|-------------------------------------------------|--------------------------------------------|-----------------------------------|----|
| HELAA Reference            | WOOT13                                          | WOOT13 Submitted Site Reference Yes / V108 |                                   |    |
| Location/Address           | Land east o                                     | of Hillview Lane (Henwoo                   | od)                               |    |
| Size                       | 6.58ha                                          |                                            |                                   |    |
| Land uses                  | Agricultural                                    | and Industrial buildings                   |                                   |    |
| Surrounding land uses      | Agricultural                                    | and residential                            |                                   |    |
| Planning history           | P80/V1389                                       |                                            |                                   |    |
|                            | Constraints                                     | s which Impact the Sui                     | tability of the Site at this Stag | ge |
| Flood zone 2 or 3          |                                                 | 0.00ha - Not in Flood Z                    | Cone 2 or 3                       |    |
| Site of Special Scientific | Interest                                        | Site is 530m from Coth                     | ill Fen                           |    |
| Special Area of Conserv    | ation                                           | Site is 530m from Coth                     | ill Fen                           |    |
| Registered Park / Garde    | n                                               | None in the vicinity                       |                                   |    |
| Local Wildlife Site (incl. | proposed)                                       | Site is 128m from the p                    | proposed Wootton Meadow           |    |
| Ancient Woodland           |                                                 | None in the vicinity                       |                                   |    |
| Scheduled Monument         |                                                 | None in the vicinity                       |                                   |    |
|                            |                                                 | Other Constrair                            | nts Identified                    |    |
| Green Belt                 | Green Belt Site is in the Green Belt            |                                            |                                   |    |
| Area of Outstanding Nat    | ural Beauty                                     | Site does not impact on this designation   |                                   |    |
| Other Wildlife Designation | ons                                             | Possible presence of Common Pipistrelle    |                                   |    |
| Community Forest           |                                                 | Site is outside of this designation        |                                   |    |
| Tree Preservation Order    | S                                               | There are no TPOs on this site             |                                   |    |
| Conservation Area          |                                                 | None in the vicinity                       |                                   |    |
| Listed buildings           |                                                 | No listed buildings in the area            |                                   |    |
| Archaeological potential   |                                                 | None in the vicinity                       |                                   |    |
| Agricultural Land Quality  | /                                               | Grade 3                                    |                                   |    |
| Gas Pipeline Consultation  | on Area                                         | No                                         |                                   |    |
| Access                     |                                                 | There is existing acces                    | s to the site                     |    |
| Overhead Power Lines       | Minor power lines traverse site                 |                                            |                                   |    |
| Suitability                | Suitable for further consideration              |                                            |                                   |    |
| Availability               | Yes - site is promoted for development          |                                            |                                   |    |
| Achievability              | Yes - Site is deliverable                       |                                            |                                   |    |
| Indicative Trajectory      | 0-5 years: 165 dwellings 6-15 years: 0dwellings |                                            |                                   |    |
| URL                        | http://maps                                     | whitehorsedc.gov.uk/gis                    | ?cat=HLA&ref=WOOT13               |    |

| Settlement/Parish          | Wootton                                           |                                                                             |                                   |    |  |
|----------------------------|---------------------------------------------------|-----------------------------------------------------------------------------|-----------------------------------|----|--|
| HELAA Reference            | WOOT14                                            | WOOT14 Submitted Site Reference No                                          |                                   |    |  |
| Location/Address           | Land east c                                       | Land east of Cumnor Road and south of Wootton Primary School (above WOOT15) |                                   |    |  |
| Size                       | 5.16ha                                            | 5.16ha                                                                      |                                   |    |  |
| Land uses                  | Agricultual                                       |                                                                             |                                   |    |  |
| Surrounding land uses      | Agricultural                                      |                                                                             |                                   |    |  |
| Planning history           | None                                              |                                                                             |                                   |    |  |
|                            | Constraints                                       | s which Impact the Sui                                                      | tability of the Site at this Stag | ge |  |
| Flood zone 2 or 3          |                                                   | 0.00ha - Not in Flood Z                                                     | Zone 2 or 3                       |    |  |
| Site of Special Scientific | Interest                                          | None in the vicinity                                                        |                                   |    |  |
| Special Area of Conserv    | ation                                             | None in the vicinity                                                        |                                   |    |  |
| Registered Park / Garde    | n                                                 | None in the vicinity                                                        |                                   |    |  |
| Local Wildlife Site (incl. | proposed)                                         | None in the vicinity                                                        |                                   |    |  |
| Ancient Woodland           |                                                   | None in the vicinity                                                        |                                   |    |  |
| Scheduled Monument         |                                                   | None in the vicinity                                                        |                                   |    |  |
|                            |                                                   | Other Constrain                                                             | nts Identified                    |    |  |
| Green Belt                 | Green Belt Site is in the Green Belt              |                                                                             |                                   |    |  |
| Area of Outstanding Nat    | ural Beauty                                       | Site does not impact on this designation                                    |                                   |    |  |
| Other Wildlife Designation | ons                                               | None in the vicinity                                                        |                                   |    |  |
| Community Forest           |                                                   | Site is outside of this designation                                         |                                   |    |  |
| Tree Preservation Order    | S                                                 | There are no TPOs on this site                                              |                                   |    |  |
| Conservation Area          |                                                   | None in the vicinity                                                        |                                   |    |  |
| Listed buildings           |                                                   | No listed buildings in the area                                             |                                   |    |  |
| Archaeological potential   |                                                   | None in the vicinity                                                        |                                   |    |  |
| Agricultural Land Quality  | /                                                 | Grade 3                                                                     |                                   |    |  |
| Gas Pipeline Consultation  | on Area                                           | No                                                                          |                                   |    |  |
| Access                     | It is unclear if safe site access can be provided |                                                                             |                                   |    |  |
| Overhead Power Lines       | There are no power lines on the site              |                                                                             |                                   |    |  |
| Suitability                | Suitable for further consideration                |                                                                             |                                   |    |  |
| Availability               | No - Site has not been promoted for development   |                                                                             |                                   |    |  |
| Achievability              | Yes - Site is developable                         |                                                                             |                                   |    |  |
| Indicative Trajectory      | 0-5 years: 0                                      | 0-5 years: 0 dwellings 6-15 years: 129dwellings                             |                                   |    |  |
| URL                        | http://maps.                                      | whitehorsedc.gov.uk/gis                                                     | s?cat=HLA&ref=WOOT14              |    |  |

| Settlement/Parish                       | Wootton                                           |                                                                      |                                   |                |
|-----------------------------------------|---------------------------------------------------|----------------------------------------------------------------------|-----------------------------------|----------------|
| HELAA Reference                         | WOOT15                                            | WOOT15 Submitted Site Reference No                                   |                                   |                |
| Location/Address                        | Land west of                                      | of Stones Farm                                                       |                                   |                |
| Size                                    | 2.75ha                                            |                                                                      |                                   |                |
| Land uses                               | Agricultural                                      |                                                                      |                                   |                |
| Surrounding land uses                   | Agricultural                                      | and residential                                                      |                                   |                |
| Planning history                        | None                                              |                                                                      |                                   |                |
|                                         | Constraints                                       | s which Impact the Suit                                              | tability of the Site at this Stag | ge             |
| Flood zone 2 or 3                       |                                                   | 0.00ha - Not in Flood Z                                              | Ione 2 or 3                       |                |
| Site of Special Scientific              | Interest                                          | Site is 800m from Coth                                               | ill Fen                           |                |
| Special Area of Conserv                 | ation                                             | Site is 801m from Coth                                               | ill Fen                           |                |
| Registered Park / Garde                 | n                                                 | None in the vicinity                                                 |                                   |                |
| Local Wildlife Site (incl.              | proposed)                                         | None in the vicinity                                                 |                                   |                |
| Ancient Woodland                        |                                                   | None in the vicinity                                                 |                                   |                |
| Scheduled Monument None in the vicinity |                                                   |                                                                      |                                   |                |
|                                         |                                                   | Other Constrain                                                      | nts Identified                    |                |
| Green Belt                              | Green Belt Site is in the Green Belt              |                                                                      |                                   |                |
| Area of Outstanding Nat                 | ural Beauty                                       | Site does not impact or                                              | n this designation                |                |
| Other Wildlife Designation              | ons                                               | None in the vicinity                                                 |                                   |                |
| Community Forest                        |                                                   | Site is outside of this designation                                  |                                   |                |
| Tree Preservation Order                 | S                                                 | There are no TPOs on this site                                       |                                   |                |
| Conservation Area                       |                                                   | None in the vicinity                                                 |                                   |                |
| Listed buildings                        |                                                   | Site could impact upon the setting of nearby listed buildings        |                                   |                |
| Archaeological potential                |                                                   | There is a known archaeological interest on the vicinity of the site |                                   | ty of the site |
| Agricultural Land Quality               | ,                                                 | Grade 3                                                              |                                   |                |
| Gas Pipeline Consultation               | on Area                                           | No                                                                   |                                   |                |
| Access                                  | It is unclear if safe site access can be provided |                                                                      |                                   |                |
| Overhead Power Lines                    | Minor power lines traverse site                   |                                                                      |                                   |                |
| Suitability                             | Suitable for further consideration                |                                                                      |                                   |                |
| Availability                            | No - Site has not been promoted for development   |                                                                      |                                   |                |
| Achievability                           | Yes - Site is developable                         |                                                                      |                                   |                |
| Indicative Trajectory                   | 0-5 years: 0 dwellings 6-15 years: 69dwellings    |                                                                      |                                   |                |
| URL                                     | http://maps                                       | whitehorsedc.gov.uk/gis                                              | ?cat=HLA&ref=WOOT15               |                |