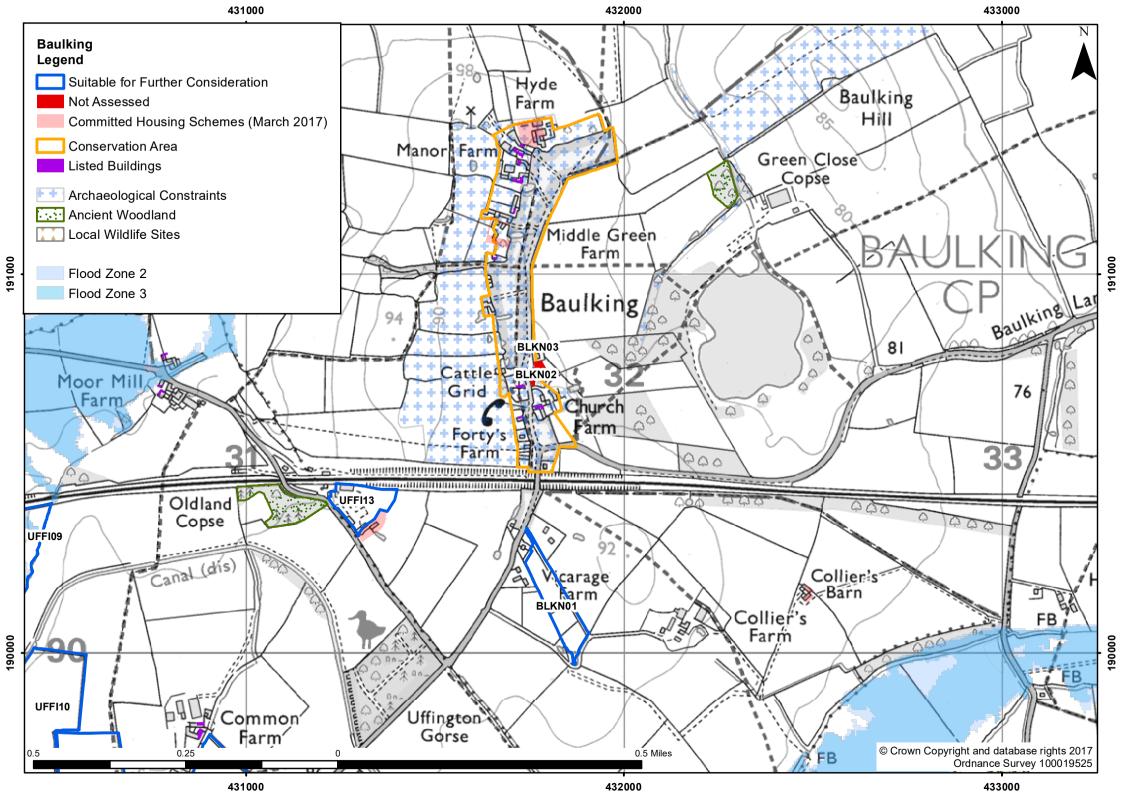

## Local Plan 2031 Part 2 Detailed Policies and Additional Sites

Housing and Economic Land Availability Assessment (HELAA)

**Appendix 6: Baulking** 

| Settlement/Parish                            | Baulkling                                                          |                                                                                          |                          |            |  |  |  |
|----------------------------------------------|--------------------------------------------------------------------|------------------------------------------------------------------------------------------|--------------------------|------------|--|--|--|
| HELAA Reference                              | BLKN01                                                             |                                                                                          | Submitted Site Reference | Yes / V239 |  |  |  |
| Location/Address                             | Land at back drive, Colliers Farm                                  |                                                                                          |                          |            |  |  |  |
| Size                                         | 1.75ha                                                             |                                                                                          |                          |            |  |  |  |
| Land uses                                    | Agricultural                                                       |                                                                                          |                          |            |  |  |  |
| Surrounding land uses                        | Residential and agricultural                                       |                                                                                          |                          |            |  |  |  |
| Planning history                             | None                                                               |                                                                                          |                          |            |  |  |  |
|                                              | Constraints which Impact the Suitability of the Site at this Stage |                                                                                          |                          |            |  |  |  |
| Flood zone 2 or 3                            |                                                                    | 0.00ha - Not in Flood Zone 2 or 3                                                        |                          |            |  |  |  |
| Site of Special Scientific Interest          |                                                                    | None in the vicinity                                                                     |                          |            |  |  |  |
| Special Area of Conservation                 |                                                                    | None in the vicinity                                                                     |                          |            |  |  |  |
| Registered Park / Garden                     |                                                                    | None in the vicinity                                                                     |                          |            |  |  |  |
| Local Wildlife Site (incl. proposed)         |                                                                    | None in the vicinity                                                                     |                          |            |  |  |  |
| Ancient Woodland                             |                                                                    | None in the vicinity                                                                     |                          |            |  |  |  |
| Scheduled Monument                           | Scheduled Monument                                                 |                                                                                          | None in the vicinity     |            |  |  |  |
| Other Constraints Identified                 |                                                                    |                                                                                          |                          |            |  |  |  |
| Green Belt Site is outside of the Green Belt |                                                                    |                                                                                          |                          |            |  |  |  |
| Area of Outstanding Natural Beauty           |                                                                    | Site does not impact on this designation                                                 |                          |            |  |  |  |
| Other Wildlife Designations                  |                                                                    | None in the vicinity                                                                     |                          |            |  |  |  |
| Community Forest                             |                                                                    | Site is outside of this designation                                                      |                          |            |  |  |  |
| Tree Preservation Orders                     |                                                                    | There are no TPOs on this site                                                           |                          |            |  |  |  |
| Conservation Area                            |                                                                    | Site could possibly impact the Baulking Conservation Area                                |                          |            |  |  |  |
| Listed buildings                             |                                                                    | No listed buildings in the area                                                          |                          |            |  |  |  |
| Archaeological potential                     |                                                                    | There is no known archaeology on this site                                               |                          |            |  |  |  |
| Agricultural Land Quality                    |                                                                    | Grade 4                                                                                  |                          |            |  |  |  |
| Gas Pipeline Consultation Area               |                                                                    | No                                                                                       |                          |            |  |  |  |
| Access                                       |                                                                    | There is existing access to the site                                                     |                          |            |  |  |  |
| Overhead Power Lines                         |                                                                    | No major power lines cross this site; however some smaller power lines do cross the site |                          |            |  |  |  |
| Suitability                                  | Suitable for further consideration                                 |                                                                                          |                          |            |  |  |  |
| Availability                                 | Yes - site is promoted for development                             |                                                                                          |                          |            |  |  |  |
| Achievability                                | Yes - Site is deliverable                                          |                                                                                          |                          |            |  |  |  |
| Indicative Trajectory                        | 0-5 years: 44 dwellings 6-15 years: 0dwellings                     |                                                                                          |                          |            |  |  |  |
| URL                                          | http://maps.whitehorsedc.gov.uk/gis?cat=HLA&ref=BLKN01             |                                                                                          |                          |            |  |  |  |

| Settlement/Parish                                                  | Baulkling                                              |                                          |                          |            |  |  |  |
|--------------------------------------------------------------------|--------------------------------------------------------|------------------------------------------|--------------------------|------------|--|--|--|
| HELAA Reference                                                    | BLKN02                                                 |                                          | Submitted Site Reference | Yes / V043 |  |  |  |
| Location/Address                                                   | Land north                                             | Land north of The Granary                |                          |            |  |  |  |
| Size                                                               | 0.17ha                                                 |                                          |                          |            |  |  |  |
| Land uses                                                          | Private Grassland                                      |                                          |                          |            |  |  |  |
| Surrounding land uses                                              | Residential                                            | Residential, agricultural and industrial |                          |            |  |  |  |
| Planning history                                                   | None                                                   |                                          |                          |            |  |  |  |
| Constraints which Impact the Suitability of the Site at this Stage |                                                        |                                          |                          |            |  |  |  |
| Flood zone 2 or 3                                                  | lood zone 2 or 3                                       |                                          | 0.00ha - NOT ASSESSED    |            |  |  |  |
| Site of Special Scientific Interest                                |                                                        | NOT ASSESSED                             |                          |            |  |  |  |
| Special Area of Conservation                                       |                                                        | NOT ASSESSED                             |                          |            |  |  |  |
| Registered Park / Garden                                           |                                                        | NOT ASSESSED                             |                          |            |  |  |  |
| Local Wildlife Site (incl. proposed)                               |                                                        | NOT ASSESSED                             |                          |            |  |  |  |
| Ancient Woodland                                                   |                                                        | NOT ASSESSED                             |                          |            |  |  |  |
| Scheduled Monument                                                 |                                                        | NOT ASSESSED                             |                          |            |  |  |  |
|                                                                    |                                                        | Other Constrain                          | nts Identified           |            |  |  |  |
| Green Belt NOT ASSESSED                                            |                                                        |                                          |                          |            |  |  |  |
| Area of Outstanding Natural Beauty                                 |                                                        | NOT ASSESSED                             |                          |            |  |  |  |
| Other Wildlife Designations                                        |                                                        | NOT ASSESSED                             |                          |            |  |  |  |
| Community Forest                                                   |                                                        | NOT ASSESSED                             |                          |            |  |  |  |
| Tree Preservation Orders                                           |                                                        | NOT ASSESSED                             |                          |            |  |  |  |
| Conservation Area                                                  |                                                        | NOT ASSESSED                             |                          |            |  |  |  |
| Listed buildings                                                   |                                                        | NOT ASSESSED                             |                          |            |  |  |  |
| Archaeological potential                                           |                                                        | NOT ASSESSED                             |                          |            |  |  |  |
| Agricultural Land Quality                                          |                                                        | NOT ASSESSED                             |                          |            |  |  |  |
| Gas Pipeline Consultation Area                                     |                                                        | NOT ASSESSED                             |                          |            |  |  |  |
| Access                                                             |                                                        | NOT ASSESSED                             |                          |            |  |  |  |
| Overhead Power Lines                                               |                                                        | NOT ASSESSED                             |                          |            |  |  |  |
| Suitability                                                        | NOT ASSESSED                                           |                                          |                          |            |  |  |  |
| Availability                                                       | NOT ASSESSED                                           |                                          |                          |            |  |  |  |
| Achievability                                                      | NOT ASSESSED                                           |                                          |                          |            |  |  |  |
| Indicative Trajectory                                              | 0-5 years: 0 dwellings 6-15 years: 0dwellings          |                                          |                          |            |  |  |  |
| URL                                                                | http://maps.whitehorsedc.gov.uk/gis?cat=HLA&ref=BLKN02 |                                          |                          |            |  |  |  |

| Settlement/Parish                                                  | Baulkling                                              |                       |                          |            |  |  |
|--------------------------------------------------------------------|--------------------------------------------------------|-----------------------|--------------------------|------------|--|--|
| HELAA Reference                                                    | BLKN03                                                 |                       | Submitted Site Reference | Yes / V041 |  |  |
| Location/Address                                                   | Barn north of Glentorre                                |                       |                          |            |  |  |
| Size                                                               | 0.02ha                                                 |                       |                          |            |  |  |
| Land uses                                                          | Old Barn                                               |                       |                          |            |  |  |
| Surrounding land uses                                              | Residential and agricultural                           |                       |                          |            |  |  |
| Planning history                                                   | None                                                   |                       |                          |            |  |  |
| Constraints which Impact the Suitability of the Site at this Stage |                                                        |                       |                          |            |  |  |
| Flood zone 2 or 3                                                  |                                                        | 0.00ha - NOT ASSESSED |                          |            |  |  |
| Site of Special Scientific Interest                                |                                                        | NOT ASSESSED          |                          |            |  |  |
| Special Area of Conservation                                       |                                                        | NOT ASSESSED          |                          |            |  |  |
| Registered Park / Garden                                           |                                                        | NOT ASSESSED          |                          |            |  |  |
| Local Wildlife Site (incl. proposed)                               |                                                        | NOT ASSESSED          |                          |            |  |  |
| Ancient Woodland                                                   |                                                        | NOT ASSESSED          |                          |            |  |  |
| Scheduled Monument                                                 |                                                        | NOT ASSESSED          |                          |            |  |  |
|                                                                    |                                                        | Other Constrain       | nts Identified           |            |  |  |
| Green Belt                                                         |                                                        | NOT ASSESSED          |                          |            |  |  |
| Area of Outstanding Natural Beauty                                 |                                                        | NOT ASSESSED          |                          |            |  |  |
| Other Wildlife Designations                                        |                                                        | NOT ASSESSED          |                          |            |  |  |
| Community Forest                                                   |                                                        | NOT ASSESSED          |                          |            |  |  |
| Tree Preservation Orders                                           |                                                        | NOT ASSESSED          |                          |            |  |  |
| Conservation Area                                                  |                                                        | NOT ASSESSED          |                          |            |  |  |
| Listed buildings                                                   |                                                        | NOT ASSESSED          |                          |            |  |  |
| Archaeological potential                                           |                                                        | NOT ASSESSED          |                          |            |  |  |
| Agricultural Land Quality                                          |                                                        | NOT ASSESSED          |                          |            |  |  |
| Gas Pipeline Consultation Area                                     |                                                        | NOT ASSESSED          |                          |            |  |  |
| Access                                                             |                                                        | NOT ASSESSED          |                          |            |  |  |
| Overhead Power Lines                                               |                                                        | NOT ASSESSED          |                          |            |  |  |
| Suitability                                                        | NOT ASSESSED                                           |                       |                          |            |  |  |
| Availability                                                       | NOT ASSESSED                                           |                       |                          |            |  |  |
| Achievability                                                      | NOT ASSESSED                                           |                       |                          |            |  |  |
| Indicative Trajectory                                              | 0-5 years: 0 dwellings 6-15 years: 0dwellings          |                       |                          |            |  |  |
| URL                                                                | http://maps.whitehorsedc.gov.uk/gis?cat=HLA&ref=BLKN03 |                       |                          |            |  |  |