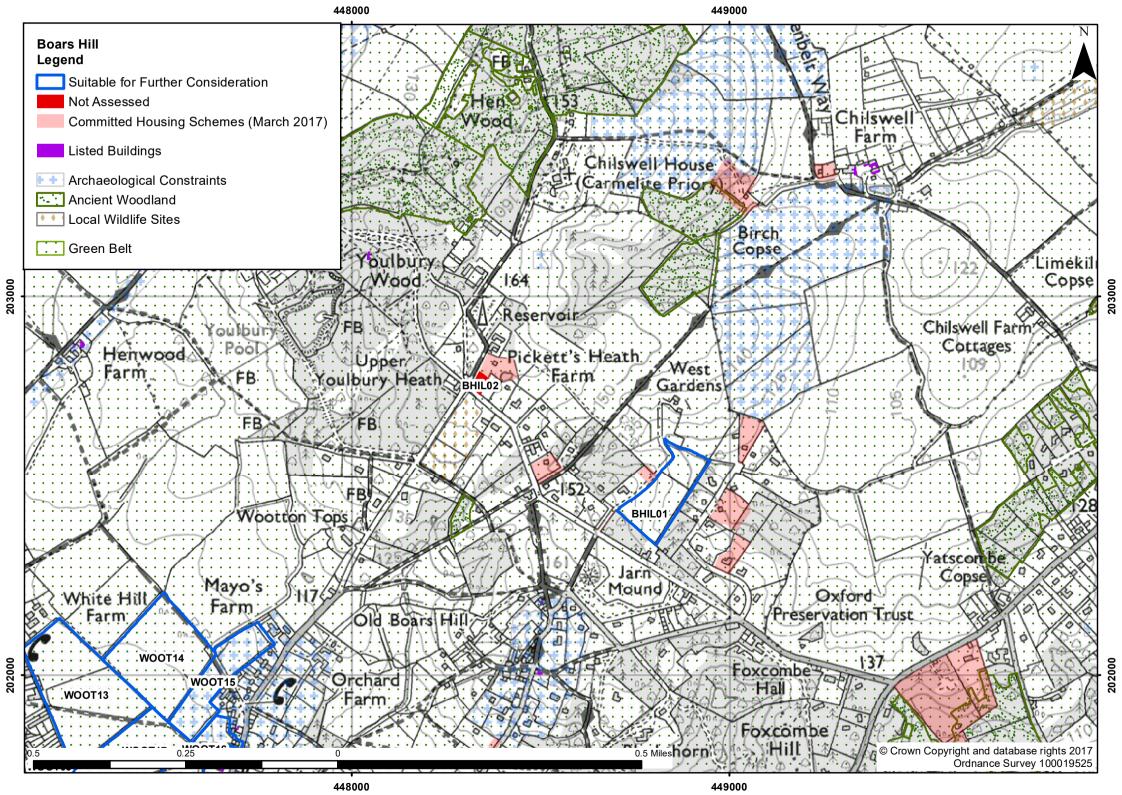

## Publication Version October 2017

| Settlement/Parish                                                  | Boars Hill                                             |                                                                                          |                          |            |  |  |  |
|--------------------------------------------------------------------|--------------------------------------------------------|------------------------------------------------------------------------------------------|--------------------------|------------|--|--|--|
| HELAA Reference                                                    | BHIL01                                                 |                                                                                          | Submitted Site Reference | Yes / V003 |  |  |  |
| Location/Address                                                   | Land at West Gardens                                   |                                                                                          |                          |            |  |  |  |
| Size                                                               | 2.64ha                                                 |                                                                                          |                          |            |  |  |  |
| Land uses                                                          | Agricultural                                           |                                                                                          |                          |            |  |  |  |
| Surrounding land uses                                              | Residential and agricultural                           |                                                                                          |                          |            |  |  |  |
| Planning history                                                   | None                                                   |                                                                                          |                          |            |  |  |  |
| Constraints which Impact the Suitability of the Site at this Stage |                                                        |                                                                                          |                          |            |  |  |  |
| Flood zone 2 or 3                                                  |                                                        | 0.00ha - Not in Flood Zone 2 or 3                                                        |                          |            |  |  |  |
| Site of Special Scientific Interest                                |                                                        | None in the vicinity                                                                     |                          |            |  |  |  |
| Special Area of Conservation                                       |                                                        | Site is 2.1km from Cothill Fen                                                           |                          |            |  |  |  |
| Registered Park / Garden                                           |                                                        | None in the vicinity                                                                     |                          |            |  |  |  |
| Local Wildlife Site (incl. proposed)                               |                                                        | None in the vicinity                                                                     |                          |            |  |  |  |
| Ancient Woodland                                                   |                                                        | Red Copse (low impact)                                                                   |                          |            |  |  |  |
| Scheduled Monument                                                 |                                                        | None in the vicinity                                                                     |                          |            |  |  |  |
| Other Constraints Identified                                       |                                                        |                                                                                          |                          |            |  |  |  |
| Green Belt                                                         |                                                        | Site is in the Green Belt                                                                |                          |            |  |  |  |
| Area of Outstanding Natural Beauty                                 |                                                        | Site does not impact on this designation                                                 |                          |            |  |  |  |
| Other Wildlife Designations                                        |                                                        | Conservation Target Area (Oxford Heights West)                                           |                          |            |  |  |  |
| Community Forest                                                   |                                                        | Site is outside of this designation                                                      |                          |            |  |  |  |
| Tree Preservation Orders                                           |                                                        | There are TPOs on the boundary of the site                                               |                          |            |  |  |  |
| Conservation Area                                                  |                                                        | Site does not impact the conservation area                                               |                          |            |  |  |  |
| Listed buildings                                                   |                                                        | No listed buildings in the area                                                          |                          |            |  |  |  |
| Archaeological potential                                           |                                                        | There is no known archaeology on this site                                               |                          |            |  |  |  |
| Agricultural Land Quality                                          |                                                        | Grade 3                                                                                  |                          |            |  |  |  |
| Gas Pipeline Consultation Area                                     |                                                        | No                                                                                       |                          |            |  |  |  |
| Access                                                             |                                                        | It is unclear if safe site access can be provided                                        |                          |            |  |  |  |
| Overhead Power Lines                                               |                                                        | No major power lines cross this site; however some smaller power lines do cross the site |                          |            |  |  |  |
| Suitability                                                        | Suitable for further consideration                     |                                                                                          |                          |            |  |  |  |
| Availability                                                       | Yes - site is promoted for development                 |                                                                                          |                          |            |  |  |  |
| Achievability                                                      | Yes - Site is deliverable                              |                                                                                          |                          |            |  |  |  |
| Indicative Trajectory                                              | 0-5 years: 66 dwellings 6-15 years: 0dwellings         |                                                                                          |                          |            |  |  |  |
| URL                                                                | http://maps.whitehorsedc.gov.uk/gis?cat=HLA&ref=BHIL01 |                                                                                          |                          |            |  |  |  |

| Settlement/Parish                                                  | Boars Hill                                             |                       |                          |            |  |  |  |
|--------------------------------------------------------------------|--------------------------------------------------------|-----------------------|--------------------------|------------|--|--|--|
| HELAA Reference                                                    | BHIL02                                                 |                       | Submitted Site Reference | Yes / V009 |  |  |  |
| Location/Address                                                   | Land adjoining Half Acre                               |                       |                          |            |  |  |  |
| Size                                                               | 0.16ha                                                 |                       |                          |            |  |  |  |
| Land uses                                                          | Woodlands                                              |                       |                          |            |  |  |  |
| Surrounding land uses                                              | Residential and Woodlands                              |                       |                          |            |  |  |  |
| Planning history                                                   | None                                                   |                       |                          |            |  |  |  |
| Constraints which Impact the Suitability of the Site at this Stage |                                                        |                       |                          |            |  |  |  |
| Flood zone 2 or 3                                                  |                                                        | 0.00ha - NOT ASSESSED |                          |            |  |  |  |
| Site of Special Scientific Interest                                |                                                        | NOT ASSESSED          |                          |            |  |  |  |
| Special Area of Conservation                                       |                                                        | NOT ASSESSED          |                          |            |  |  |  |
| Registered Park / Garden                                           |                                                        | NOT ASSESSED          |                          |            |  |  |  |
| Local Wildlife Site (incl. proposed)                               |                                                        | NOT ASSESSED          |                          |            |  |  |  |
| Ancient Woodland                                                   |                                                        | NOT ASSESSED          |                          |            |  |  |  |
| Scheduled Monument                                                 |                                                        | NOT ASSESSED          |                          |            |  |  |  |
|                                                                    |                                                        | Other Constrain       | nts Identified           |            |  |  |  |
| Green Belt                                                         |                                                        | NOT ASSESSED          |                          |            |  |  |  |
| Area of Outstanding Natural Beauty                                 |                                                        | NOT ASSESSED          |                          |            |  |  |  |
| Other Wildlife Designations                                        |                                                        | NOT ASSESSED          |                          |            |  |  |  |
| Community Forest                                                   |                                                        | NOT ASSESSED          |                          |            |  |  |  |
| Tree Preservation Orders                                           |                                                        | NOT ASSESSED          |                          |            |  |  |  |
| Conservation Area                                                  |                                                        | NOT ASSESSED          |                          |            |  |  |  |
| Listed buildings                                                   |                                                        | NOT ASSESSED          |                          |            |  |  |  |
| Archaeological potential                                           |                                                        | NOT ASSESSED          |                          |            |  |  |  |
| Agricultural Land Quality                                          |                                                        | NOT ASSESSED          |                          |            |  |  |  |
| Gas Pipeline Consultation Area                                     |                                                        | NOT ASSESSED          |                          |            |  |  |  |
| Access                                                             |                                                        | NOT ASSESSED          |                          |            |  |  |  |
| Overhead Power Lines                                               |                                                        | NOT ASSESSED          |                          |            |  |  |  |
| Suitability                                                        | NOT ASSESSED                                           |                       |                          |            |  |  |  |
| Availability                                                       | NOT ASSESSED                                           |                       |                          |            |  |  |  |
| Achievability                                                      | NOT ASSESSED                                           |                       |                          |            |  |  |  |
| Indicative Trajectory                                              | 0-5 years: 0 dwellings 6-15 years: 0dwellings          |                       |                          |            |  |  |  |
| URL                                                                | http://maps.whitehorsedc.gov.uk/gis?cat=HLA&ref=BHIL02 |                       |                          |            |  |  |  |