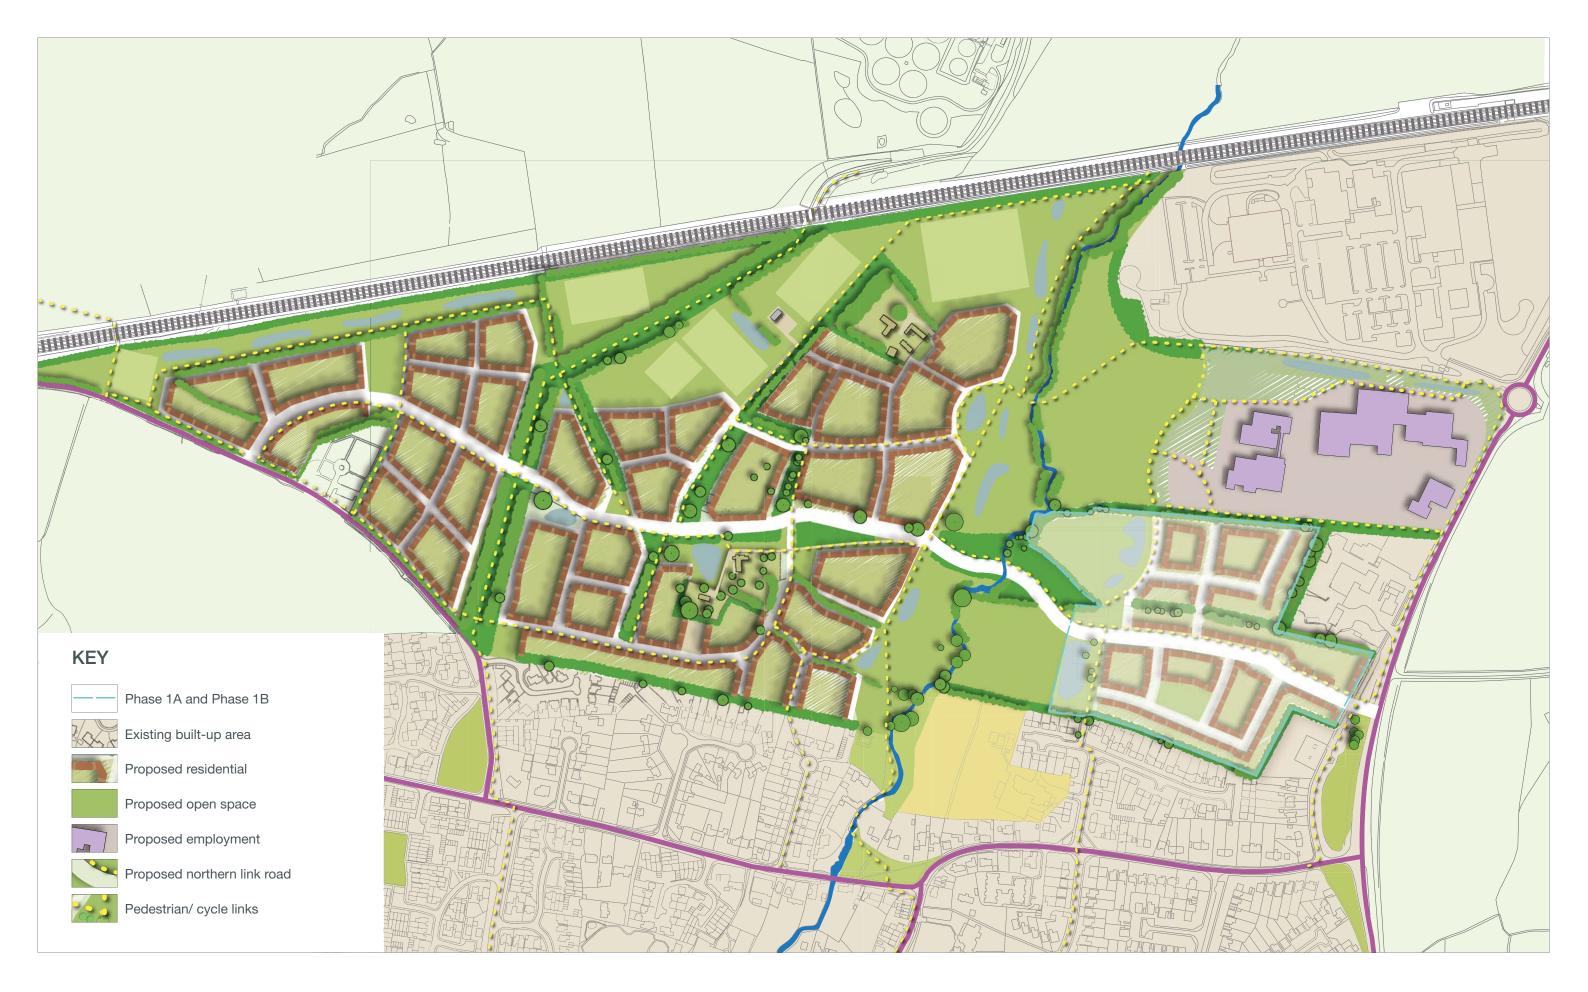

## Land west of Station Road, Grove

on behalf of Gallagher Estates and Gleeson Strategic Limited

Note:- Reproduced from the Ordnance Survey Map with the permission of the Controller of H.M. Stationery Office Crown copyright licence number 100024244 Savills (UK) Limited. Published for the purposes of identification only and although believed to be correct accuracy is not guaranteed. Contains Environment Agency information © Environment Agency and database right. \\Oxford03\urban design\URBAN DESIGN\UD Projects\Gleeson Gallagler\Grove\Graphics\G 121113 UK Sketches.indd. 15/12/14.

| drawing no. | SK38 |
|-------------|------|
| rev         | Α    |
| scale       | NTS  |
| drawn by    | DH   |
| checked by  | AR   |

Masterplan framework OXPL226417