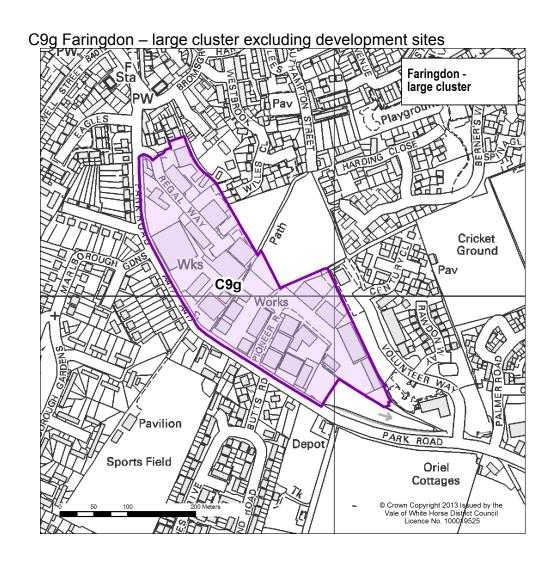

Crown Copyright and database rights September 2012. Ordnance Survey 100019525





© Crown Copyright and database rights September 2012. Ordnance Survey 100019525



© Crown Copyright and database rights September 2012. Ordnance Survey 100019525

## C12 Grove Road, Wantage



Vale of White Horse 09n  $\overline{D}$ Bradfield Farm Bradfield Grove Cottage mannan Wantage Road Station (disused) maanti 111111111 CT122444C 3. Winde C13 Works Grove Wick Grove Park, 213 6% 52m 0 Si Track fiebieral Dilloar Enlarid table of) 643 GROVE CP ÷, HIGH Cooper's Field

C13 Station Road, Grove (Williams F1)

© Crown Copyright and database rights September 2012. Ordnance Survey 100019525

© Crown Copyright and database rights September 2012. Ordnance Survey 100019525

10 1169404710



© Crown Grpyright and database rights Seglember 2012. Onlheinze Survey 100019525

C14 SVUK Milton Enter