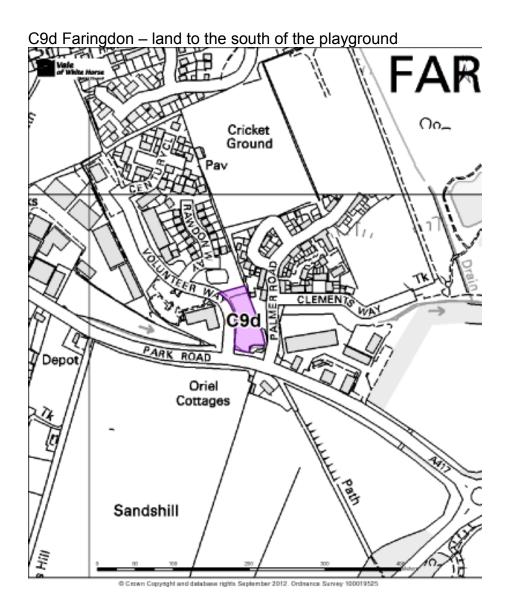

Crown Copyright and database rights September 2012. Ordnance Survey 100019525





© Crown Copyright and database rights September 2012. Ordnance Survey 100019525



© Crown Copyright and database rights September 2012. Ordnance Survey 100019525

## C12 Grove Road, Wantage



Vale of White Horse 09n  $\overline{D}$ Bradfield Farm Bradfield Grove Cottage mannan Wantage Road Station (disused) maanti 111111111 CT122444C 3. Winde C13 Works Grove Wick Grove Park, 213 6% 52m 0 Si Track fiebieral Dilloar Enlarid table of) 643 GROVE CP ÷, HIGH Cooper's Field

C13 Station Road, Grove (Williams F1)

© Crown Copyright and database rights September 2012. Ordnance Survey 100019525

© Crown Copyright and database rights September 2012. Ordnance Survey 100019525

10 1169404710



© Crown Grpyright