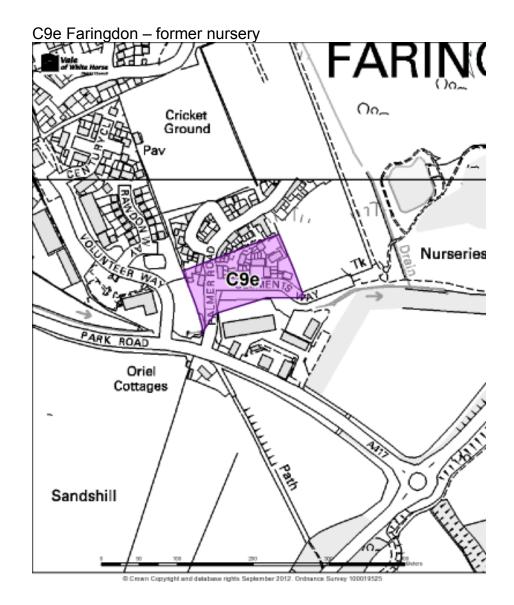

Crown Copyright and database rights September 2012. Ordnance Survey 100019525





© Crown Copyright and database rights September 2012. Ordnance Survey 100019525



© Crown Copyright and database rights September 2012. Ordnance Survey 100019525

## C12 Grove Road, Wantage



Vale of White Horse 09n  $\overline{D}$ Bradfield Farm Bradfield Grove Cottage mannan Wantage Road Station (disused) maanti 111111111 CT122444C 3. Winde C13 Works Grove Wick Grove Park, 213 6% 52m 0 Si Track fiebieral Dilloar Enlarid table of) 643 GROVE CP ÷, HIGH Cooper's Field

C13 Station Road, Grove (Williams F1)

© Crown Copyright and database rights September 2012. Ordnance Survey 100019525

© Crown Copyright and database rights September 2012. Ordnance Survey 100019525

10 1169404710



© Crown Grpyright an