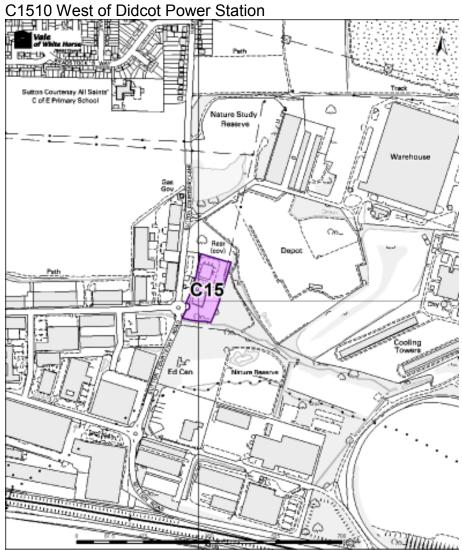

ht and database rights September 2012. Ordnance Survey 100019525

## C12 Grove Road, Wantage



Vale of White Horse 09n  $\overline{D}$ Bradfield Farm Bradfield Grove Cottage mannan Wantage Road Station (disused) maanti 111111111 CT122444C 3. Winde C13 Works Grove Wick Grove Park, 213 6% 52m 0 Si Track fiebieral Dilloar Enlarid table of) 643 GROVE CP ÷, HIGH Cooper's Field

C13 Station Road, Grove (Williams F1)

© Crown Copyright and database rights September 2012. Ordnance Survey 100019525

© Crown Copyright and database rights September 2012. Ordnance Survey 100019525

10 1169404710



© Crown Grpyright and database rights Seglember 2012. Onlheinze Survey 100019525

C14 SVUK Milton Enterprise Zone sites



© Crown Copyright and database rights September 2012. Onlinence Survey 100019525



© Crown Copyright and database rights September 2012. Ordnance Survey 100019325

C16 SVUK Harwell Science & Innovation Campus Enterprise Zone sites



© Crown Copyright and database rights September 2012. Oninence Survey 100019525



@ Crown Copyright and database rights September 2012. Onlinence Survey 100019575



© Crown Copyright and database rights September 2012. Ordnance Survey 100019525





## C20 Wootton Business Park





## C22a Ardington - Works