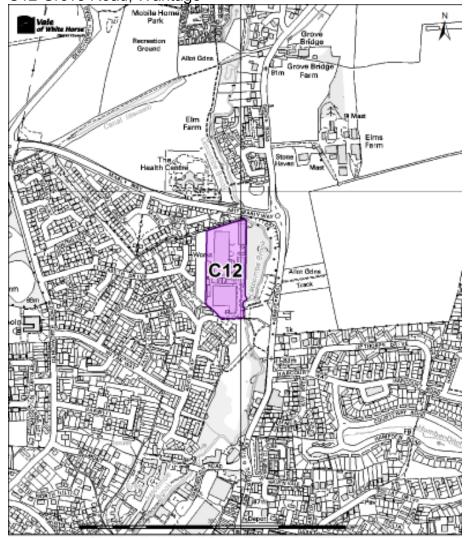

## C12 Grove Road, Wantage

Vale of White Horse 09n  $\overline{D}$ Bradfield Farm Bradfield Grove Cottage mannan Wantage Road Station (disused) maanti 111111111 CT122444C 3. Winde C13 Works Grove Wick Grove Park, 213 6% 52m 0 Si Track fiebieral Dilloar Enlarid table of) 643 GROVE CP ÷, HIGH Cooper's Field