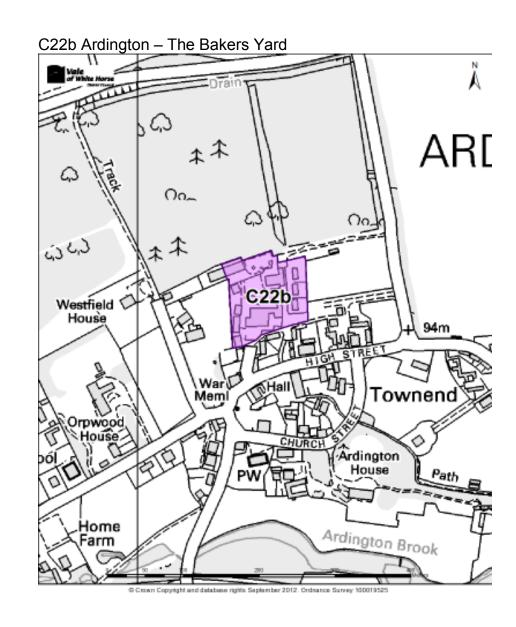

. Ordnance Survey 100019525

© Crown Copyright and database rights September 2012. Ordnance Survey 100019525

10 1169404710



© Crown Grpyright and database rights Seglember 2012. Onlheinze Survey 100019525

C14 SVUK Milton Enterprise Zone sites



© Crown Copyright and database rights September 2012. Onlinence Survey 100019525



© Crown Copyright and database rights September 2012. Ordnance Survey 100019325

C16 SVUK Harwell Science & Innovation Campus Enterprise Zone sites



© Crown Copyright and database rights September 2012. Oninence Survey 100019525



@ Crown Copyright and database rights September 2012. Onlinence Survey 100019575



© Crown Copyright and database rights September 2012. Ordnance Survey 100019525





## C20 Wootton Business Park





## C22a Ardington - Works