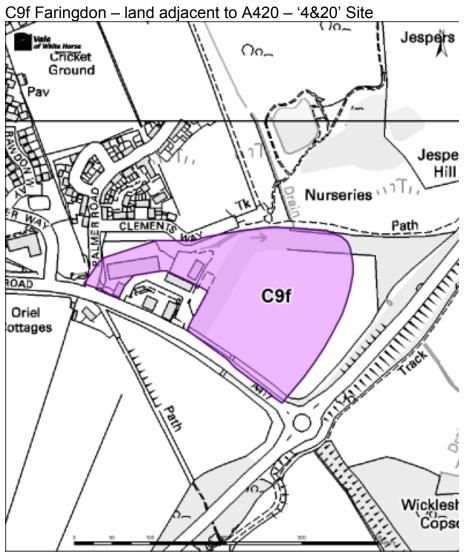

Crown Copyright and database rights September 2012. Ordnance Survey 100019525





© Crown Copyright and database rights September 2012. Ordnance Survey 100019525



© Crown Copyright and database rights September 2012. Ordnance Survey 100019525

## C12 Grove Road, Wantage



Vale of White Horse 09n  $\overline{D}$ Bradfield Farm Bradfield Grove Cottage mannan Wantage Road Station (disused) maanti 111111111 CT122444C 3. Winde C13 Works Grove Wick Grove Park, 213 6% 52m 0 Si Track fiebieral Dilloar Enlarid table of) 643 GROVE CP ÷, HIGH Cooper's Field

C13 Station Road, Grove (Williams F1)

© Crown Copyright and database rights September 2012. Ordnance Survey 100019525

© Crown Copyright and database rights September 2012. Ordnance Survey 100019525

10 1169404710



© Crown Grpyright and