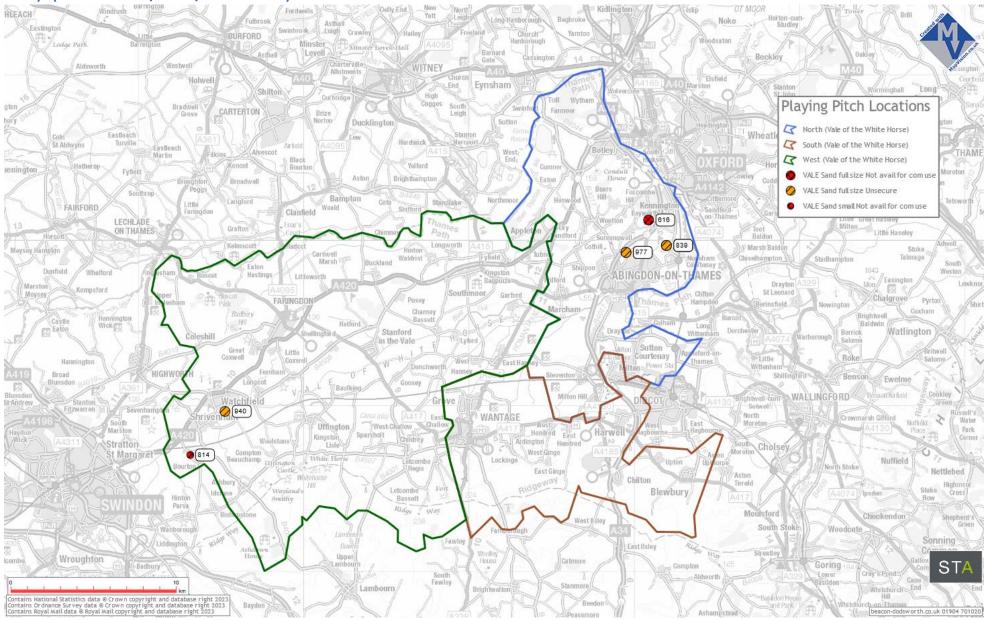

LD 4              | ANSON FIELD                | Anson Trust Recreation<br>Ground | North (Vale) | Youth Football 9v9  |
| 1065                | ANSON FIELD 5              | ANSON FIELD                | Anson Trust Recreation<br>Ground | North (Vale) | Mini Soccer 7v7     |
| 1066                | ANSON FIELD 6              | ANSON FIELD                | Anson Trust Recreation<br>Ground | North (Vale) | Mini Soccer 7v7     |
| 1070                | BUCKLAND CE PRIMARY SCHOOL | BUCKLAND CE PRIMARY SCHOOL |                                  | West (Vale)  | Mini Soccer 7v7     |
| 1075                | RUTHERFORD LABS            | RUTHERFORD LABS            |                                  | South (Vale) | Adult Football      |

m) 3G Pitches



#### n) (AGPs – water / sand / other based)



### o) AGP Key

| Pitch<br>Ref<br>No. | Pitch Name                                 | Site Name                                | Also known as                       | Sub-area     | Surface            |
|---------------------|--------------------------------------------|------------------------------------------|-------------------------------------|--------------|--------------------|
| 593                 | BROOKES SPORT BOTLEY 4                     | BROOKES SPORT BOTLEY                     |                                     | North (Vale) | AGP - 3G           |
| 594                 | BROOKES SPORT BOTLEY 5                     | BROOKES SPORT BOTLEY                     |                                     | North (Vale) | AGP - 3G           |
| 595                 | BROOKES SPORT