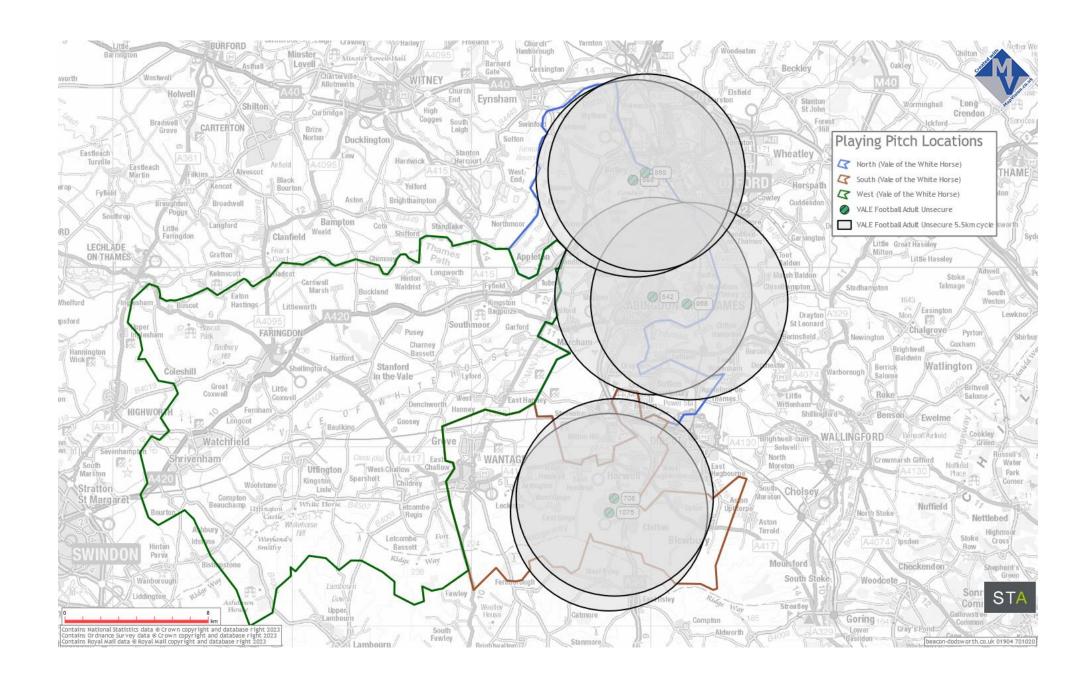

#### d) Community Use Grass Pitch Locations (Secure and Unsecure) Park Aldsworth Eynsham Stanton Worminghall CARTERTON Leigh Ducklington Norton-Wheatley Hardwick S 00 Martin Black Yelford Horspath Bourton Fyfield Moreton Aston Broadwell Southrop Bampton Little Little Great Haseley LECHLADE Milton\_\_\_\_Little Haseley Toot ON THAMES Baldon Carswell Marsh 57 Playing Pitch Locations 0 North (Vale of the White Horse) Lewknor Kempsford Pusey South (Vale of the White Horse) West (Vale of the White Horse) Wick VALE Football Adult Secure Great VALE Football Adult Unsecure Little mington VALE Football Mini Soccer 5v5 Secure VALE Football Mini Soccer 5v5 Unsecure VALE Football Mini Soccer 7v7 Secure Sohvell North VALE Football Mini Soccer 7v7 Unsecure South Moreton Park VALE Football Youth 9v9 Secure Sparsholt Corner . Mai VALE Football Youth 9v9 Unsecure St Margaret VALE Football Youth 11v11 Secure Chilton Tirrold VALE Football Youth 11v11 Unsecure Letcombe Blewbury Hinton Bassett / Parva Moulsford Woodcote Sonning East Hisley Upper Stuart Todd Associates planning | policy | strategy | partnership Lower Lambourn Contains National Statistics data © Crown copyright and database right 2023 Contains Ordnance Survey data © Crown copyright and database right 2023 Contains Royal Mail data © Royal Mail copyright and database right 2023