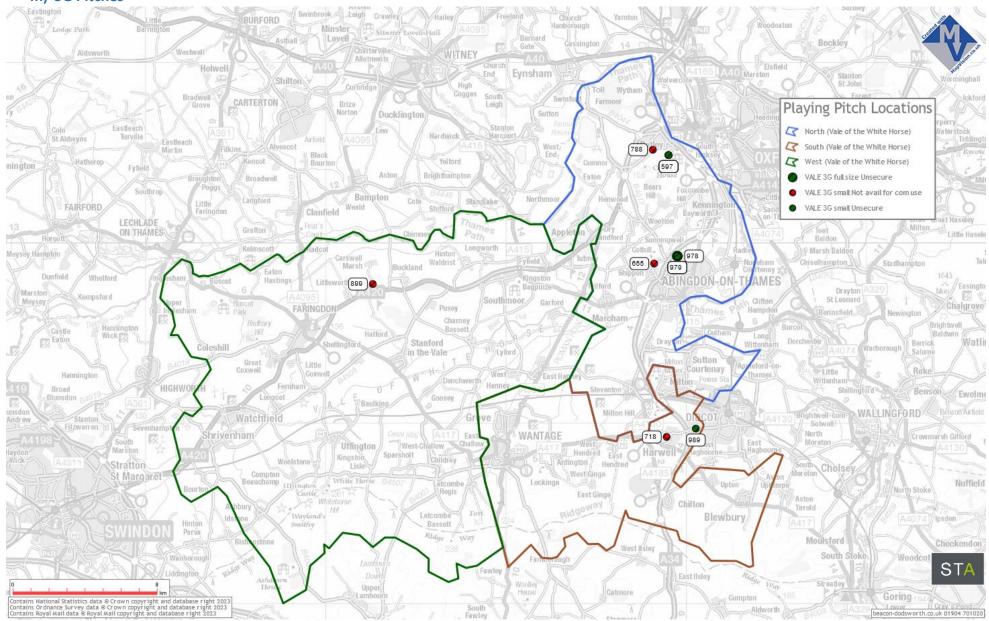

cer 5v5     |
| 1064                | ANSON FIELD 4              | ANSON FIELD                | Anson Trust Recreation<br>Ground | North (Vale) | Youth Football 9v9  |
| 1065                | ANSON FIELD 5              | ANSON FIELD                | Anson Trust Recreation<br>Ground | North (Vale) | Mini Soccer 7v7     |
| 1066                | ANSON FIELD 6              | ANSON FIELD                | Anson Trust Recreation<br>Ground | North (Vale) | Mini Soccer 7v7     |
| 1070                | BUCKLAND CE PRIMARY SCHOOL | BUCKLAND CE PRIMARY SCHOOL |                                  | West (Vale)  | Mini Soccer 7v7     |
| 1075                | RUTHERFORD LABS            | RUTHERFORD LABS            |                                  | South (Vale) | Adult Football      |

m) 3G Pitches



#### n) (AGPs – water / sand / other based)



### o) AGP Key

| Pitch<br>Ref<br>No. | Pitch Name                                 | Site Name                                | Also known as                       | Sub-area     | Surface            |
|---------------------|--------------------------------------------|------------------------------------------|-------------------------------------|--------------|--------------------|
| 593                 | BROOKES SPORT BOTLEY 4                     | BROOKES SPORT BOTLEY                     |                                     | North (Vale) | AGP - 3G           |
| 594                 | BROOKES SPORT BOTLEY 5                     | BROOKES SPORT BOTLEY                     |                                     | North (Vale) | AGP - 3G