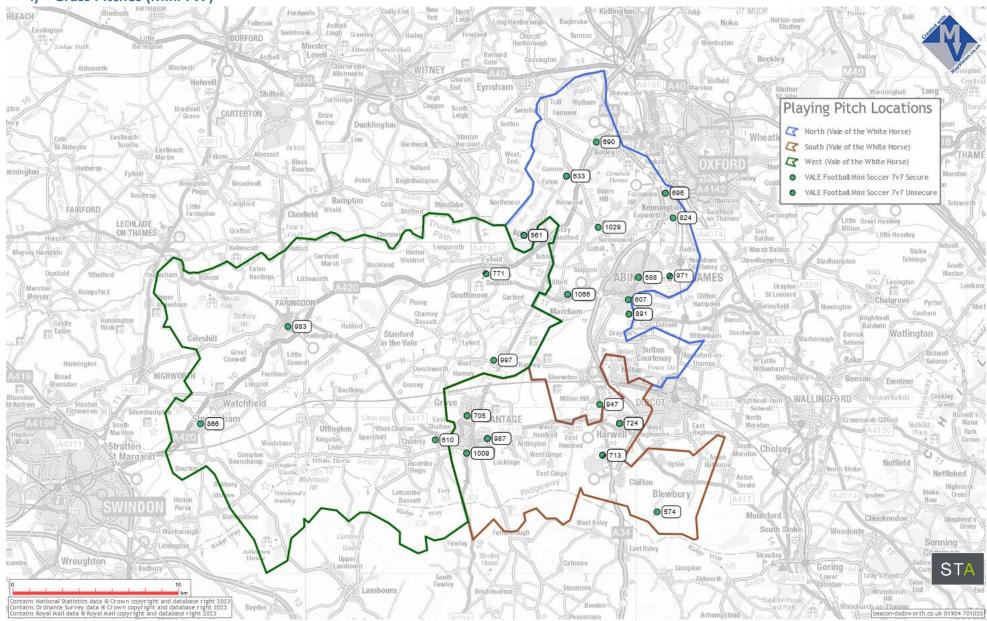

ail for com use VALE Football Youth 9v9 Not avail for com use VALE Football Youth 11v11 Not avail com use Solwel North Water South Moreton Uffington Park Hendred Sparsholt Corner . Mai St Margaret Lockinge Nuffield Letcombe Nettlebed Tirrold Stoke Cross Letcombe Blewbury // lpsden Row Hinton Bassett Parva Moulsford Woodcote Sonning East Hisley Upper Stuart Todd Associates planning | policy | strategy | partnership Lower Lambourn Contains National Statistics data © Crown copyright and database right 2023 Contains Ordnance Survey data © Crown copyright and database right 2023 Contains Royal Mail data © Royal Mail copyright and database right 2023

#### f) Grass Pitches (Adult 11v11)





# **Grass Pitches (Youth 11v11)**



### h) Grass Pitches (Youth 9v9)



## i) Grass Pitches (Mini 7v7)



## j) Grass Pitches (Mini 5v5)



#### k) Grass Pitches Not available (Youth 9v9, Mini 7v7 and Mini 5v5) HEEACH Eastington Swinbrook Leigh Crawley Lodge Park Loyell Beckley Aldsworth Elsfield Eynsham End Worminghall Shilton Playing Pitch Locations CARTERTON Brize Ducklington Sutton North (Vale of the White Horse) Eastleach Wheat Hardwick St Aldwyns Turville South (Vale of the White Horse) Eastleach Martin Alvescot 802 End, West (Vale of the White Horse) Hatherop Yelford 651 enington Fyfield VALE Football Mini Soccer 5v5 Not avail for com use Broadwell Poggs VALE Football Mini Soccer 7v7 Not avail for com use Southrop Hillo Bampton Little VALE Football Youth 9v9 Not avail for comuse FAIRFORD, Clanfield LECHLADE Milton Little Haseley Grafton ON THAMES Baldon W Marsh Baldon Meysey Hampton 8