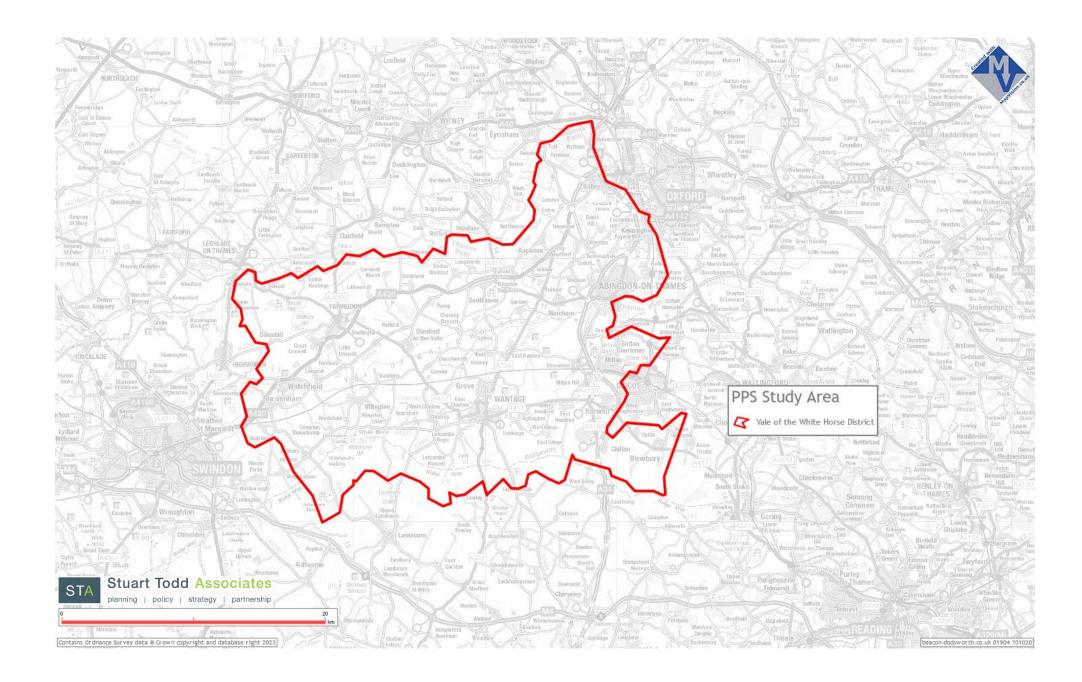

# 1. CONTEXT

a) Sub-areas and study area

b) Indices of Multiple Deprivation 2019 (IMD)

c) Housing Allocation Sites // Chartervilles WITNEY Eynsham A40 Marston End Stanton Shilton St John Forest Brize Ducklington Sutton Waterperry Eastleach Wheatley 3 Waterstock Turville Eastleach Martin Black Bourton Yelford Moreton Fyfield Aston Broadwell Poggs Bampton Little Clanfield Faringdon on-Thames Little Great Haseley Grafton ON THAMES Little Haseley Marsh Baldon Stoke Carswell Marsh Talmage " Waldrist South Weston ABINGDON-ON-Littleworth Mon Easington St Leonard Chalgrove Pusey Development Plan Housing Allocations Bassett North (Vale of the White Horse) in the Vale South (Vale of the White Horse) Coxwell West (Vale of the White Horse) Grove Airfield Watchfield Neighbourhood Plan Allocations (Vale) Vale Strategic Housing Allocations South Uffington, West Challow Marston Hendred East Harwell Sparsholt Kingston. Stratton Lisle West Ginge Compton St Margaret Wilte Horse Lockinge Nuffield North Stoke Nettlebed Aston Chilton Tirrold Letcombe Fort Blewbury Bassett Parva Ridge . Way Checkendon' South Stoke Woodcote Sonning East lisley Streatley Upper Lambour Stuart Todd Associates planning | policy | strategy | partnership] Contains Ordnance Survey data @ Crown copyright and database right 2023