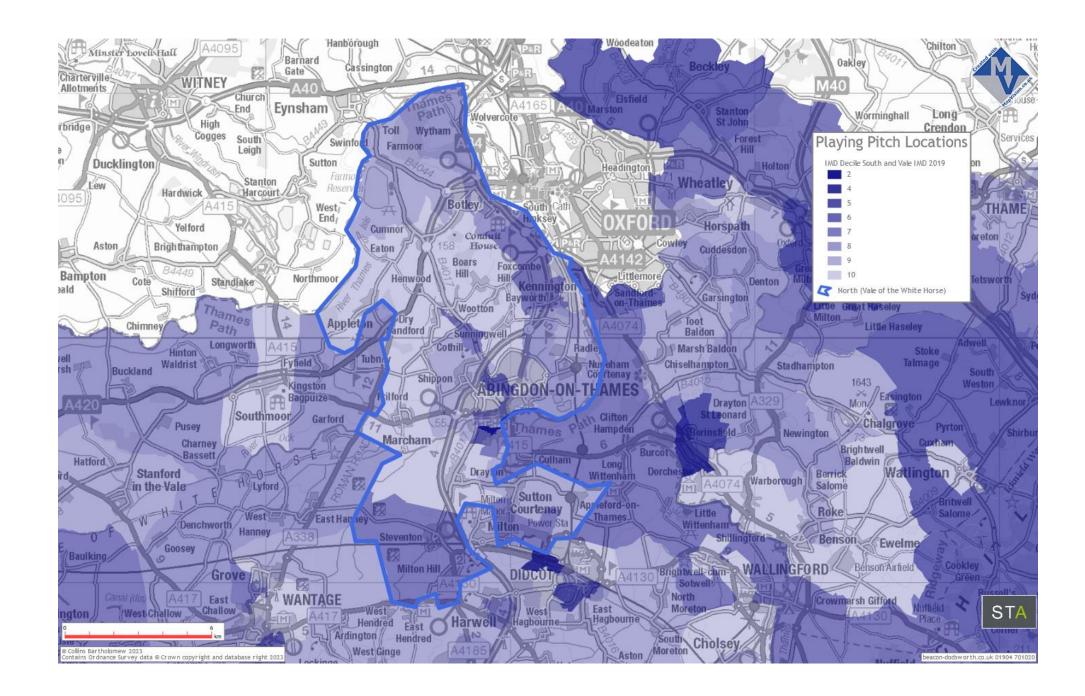

---------------------------------------------------------------------------------------------------------------|--|
| qqq) Additional capacity introduced by improving "standard" and "poor" quality grass pitches (secure and unsecure) to "good" quality (summary, and impact on additional pitches required) |  |
| rrr) Additional matches capacity introduced by additional supply of 3G and grass pitches (pipeline projects) 290                                                                          |  |
| sss) Testing Scenarios292                                                                                                                                                                 |  |

# 1. CONTEXT

a) Sub-areas and study area











b) Indices of Multiple Deprivation 2019 (IMD)







c) Housing Allocation Sites // Chartervilles WITNEY Eynsham A40 Marston End Stanton Shilton St John Forest Brize Ducklington Sutton Waterperry Eastleach Wheatley 3 Waterstock Turville Eastleach Martin Black Bourton Yelford Moreton Fyfield Aston Broadwell Poggs Bampton Little Clanfield Faringdon on-Thames Little Great Haseley Grafton ON THAMES Little Haseley Marsh Baldon Stoke Carswell Marsh Talmage " Waldrist South Weston ABINGDON-ON-Littleworth Mon Easington St Leonard Chalgrove Pusey Development Plan Housing Allocations Bassett North (Vale of the White Horse) in the Vale South (Vale of the White Horse) Coxwell West (Vale of the White Horse) Grove Airfield Watchfield Neighbourhood Plan Allocations (Vale) Vale Strategic Housing Allocations South Uffington, West Challow Marston Hendred Ea