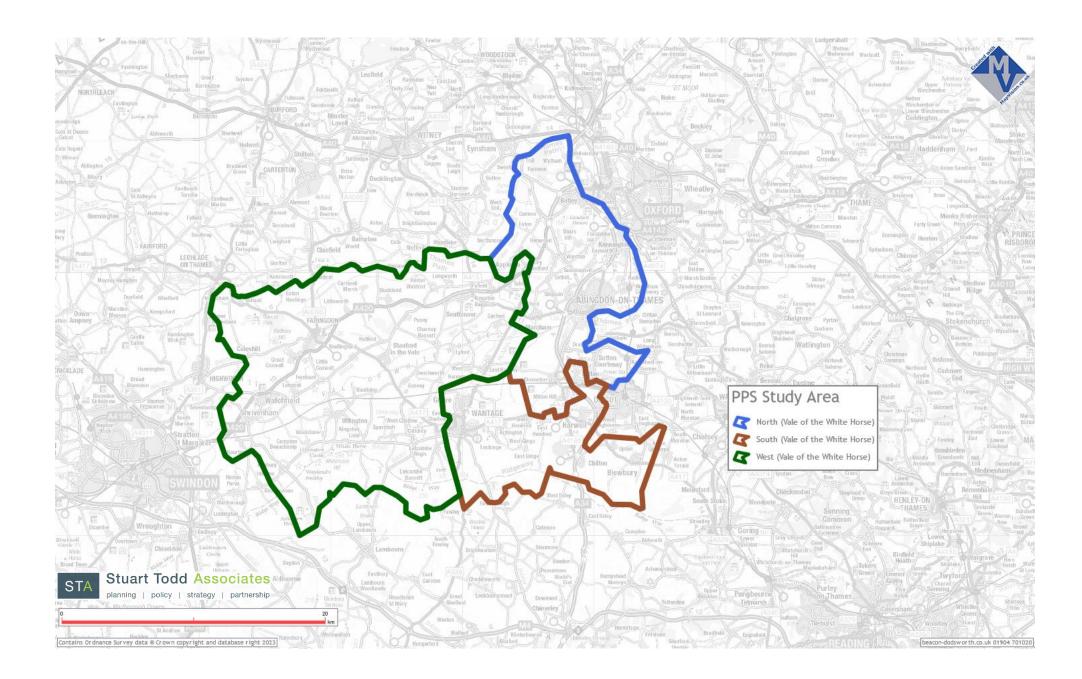

# 1. CONTEXT

a) Sub-areas and study area

b) Indices of Multiple Deprivation 2019 (IMD)

c) Housing Allocation Sites // Chartervilles WITNEY Eynsham A40 Marston End Stanton Shilton St John Forest Brize Ducklington Sutton Waterperry Eastleach Wheatley 3 Waterstock Turville Eastleach Martin Black Bourton Yelford Moreton Fyfield Aston Broadwell Poggs Bampton Little Clanfield Faringdon on-Thames Little Great Haseley Grafton ON THAMES Little Haseley Marsh Baldon Stoke Carswell Marsh Talmage " Waldrist South Weston ABINGDON-ON-Littleworth Mon Easington St Leonard Chalgrove Pusey Development Plan Housing Allocations Bassett North (Vale of the White Horse) in the Vale South (Vale of the White Horse) Coxwell West (Vale of the White Horse) Grove Airfield Watchfield Neighbourhood Plan Allocations (Vale) Vale Strategic Housing Allocations South Uffington, West Challow Marston Hendred East Harwell Sparsholt Kingston. Stratton Lisle West Ginge Compton St Margaret Wilte Horse Lockinge Nuffield North Stoke Nettlebed Aston Chilton Tirrold Letcombe Fort Blewbury Bassett Parva Ridge . Way Checkendon' South Stoke Woodcote Sonning East lisley Streatley Upper Lambour Stuart Todd Associates planning | policy | strategy | partnership] Contains Ordnance Survey data @ Crown copyright and database right 2023