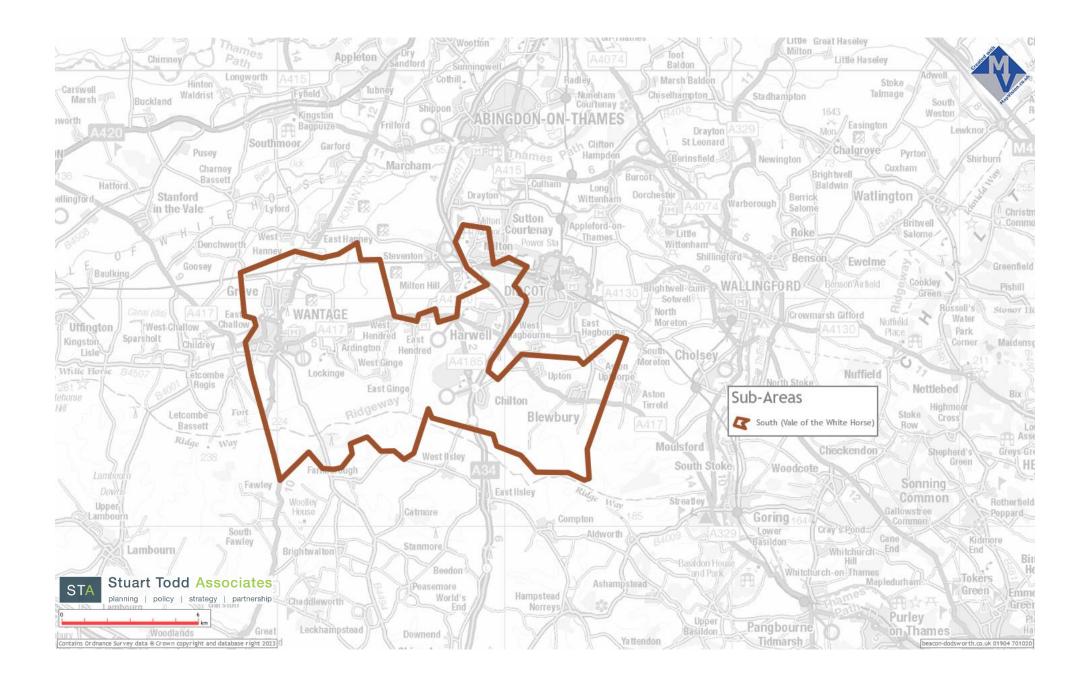

# 1. CONTEXT

a) Sub-areas and study area

b) Indices of Multiple Deprivation 2019 (IMD)

c) Housing Allocation Sites // Chartervilles WITNEY Eynsham A40 Marston End Stanton Shilton St John Forest Brize Ducklington Sutton Waterperry Eastleach Wheatley 3 Waterstock Turville Eastleach Martin Black Bourton Yelford Moreton Fyfield Aston Broadwell Poggs Bampton Little Clanfield Faringdon on-Thames Little Great Haseley Grafton ON THAMES Little Haseley Marsh Baldon Stoke Carswell Marsh Talmage " Waldrist South Weston ABINGDON-ON-Littleworth Mon Easington St Leonard Chalgrove Pusey Development Plan Housing Allocations Bassett North (Vale of the White Horse) in the Vale South (Vale of the White Horse) Coxwell West (Vale of the White Horse) Grove Airfield Watchfield Neighbourhood Plan Allocations (Vale) Vale Strategic Housing Allocations South Uffington, West Challow Marston Hendred East Harwell Sparsholt Kingston. Stratton Lisle West Ginge Compton St Margaret Wilte Horse Lockinge Nuffield North Stoke Nettlebed Aston Chilton Tirrold Letcombe Fort Blewbury Bassett Parva Ridge . Way Checkendon' South Stoke Woodcote Sonning East lisley Streatley Upper Lambour Stuart Todd Associates planning | policy | strategy | partnership] Contains Ordnance Survey data @ Crown copyright and database right 2023