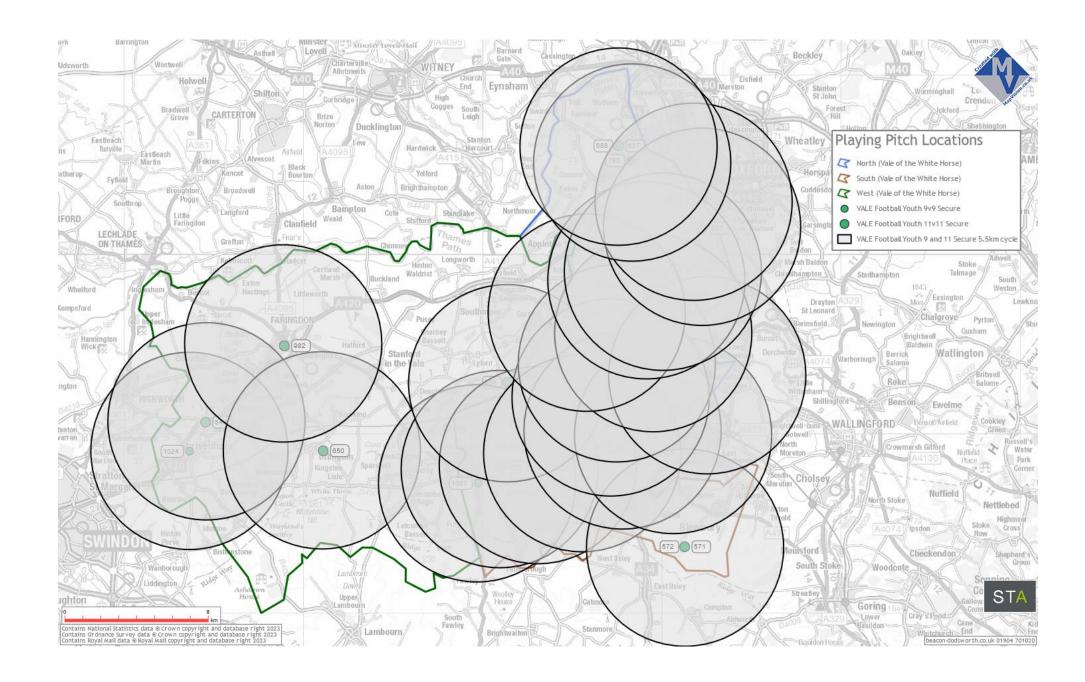

#### k) Grass Pitches Not available (Youth 9v9, Mini 7v7 and Mini 5v5) HEEACH Eastington Swinbrook Leigh Crawley Lodge Park Loyell Beckley Aldsworth Elsfield Eynsham End Worminghall Shilton Playing Pitch Locations CARTERTON Brize Ducklington Sutton North (Vale of the White Horse) Eastleach Wheat Hardwick St Aldwyns Turville South (Vale of the White Horse) Eastleach Martin Alvescot 802 End, West (Vale of the White Horse) Hatherop Yelford 651 enington Fyfield VALE Football Mini Soccer 5v5 Not avail for com use Broadwell Poggs VALE Football Mini Soccer 7v7 Not avail for com use Southrop Hillo Bampton Little VALE Football Youth 9v9 Not avail for comuse FAIRFORD, Clanfield LECHLADE Milton Little Haseley Grafton ON THAMES Baldon W Marsh Baldon Meysey Hampton 827 Stoke Carswell Marsh Talmage 95(863) Dunfield Whelford Hastings 928 1070 Mon Easington Lewknor Drayton Kempsford 786 St Leonard Chalgrove Meysey 602 Cuxham Charney Bassett Wicks Watlington in the Vale Lylord Salome Little Courtenay Little Hannington Broad Shillingford -895 782 Cookley WALLINGFORD Fitzwarren 719 North hrivenham WANTAGE Crowmarsh Gifford Water South Uffington Moreton 827 6 697 Marston Park Kingston 758 Stratton Liste St Margare West Ginge Lockinge Nuffield Nettlebed Tirrold Stoke Blewbury Cross Bassett Row Parva Moulsford ! Checkendon Stuart Todd Associates planning | policy | strategy | partnership Sonning East lisley Streatley Upper Wroughton STA Badbury Fawley Whitchurch End Lambourn Contains National Statistics data © Crown copyright and database right 2023 Contains Ordnance Survey data © Crown copyright and database right 2023 Contains Royal Mail data © Royal Mail copyright and database right 2023