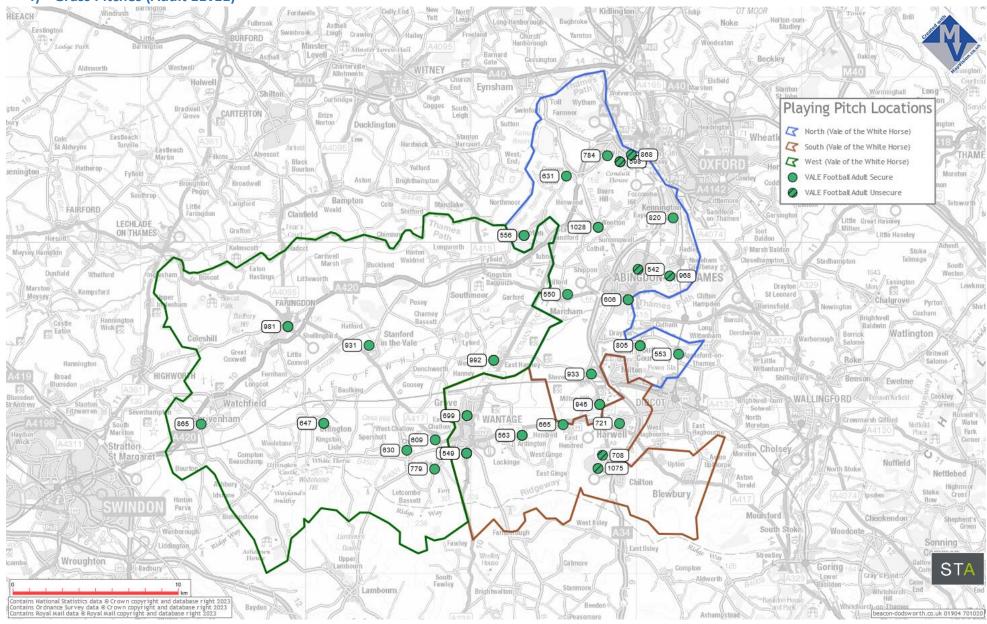

#### d) Community Use Grass Pitch Locations (Secure and Unsecure) Park Aldsworth Eynsham Stanton Worminghall CARTERTON Leigh Ducklington Norton-Wheatley Hardwick S 00 Martin Black Yelford Horspath Bourton Fyfield Moreton Aston Broadwell Southrop Bampton Little Little Great Haseley LECHLADE Milton\_\_\_\_Little Haseley Toot ON THAMES Baldon Carswell Marsh 57 Playing Pitch Locations 0 North (Vale of the White Horse) Lewknor Kempsford Pusey South (Vale of the White Horse) West (Vale of the White Horse) Wick VALE Football Adult Secure Great VALE Football Adult Unsecure Little mington VALE Football Mini Soccer 5v5 Secure VALE Football Mini Soccer 5v5 Unsecure VALE Football Mini Soccer 7v7 Secure Sohvell North VALE Football Mini Soccer 7v7 Unsecure South Moreton Park VALE Football Youth 9v9 Secure Sparsholt Corner . Mai VALE Football Youth 9v9 Unsecure St Margaret VALE Football Youth 11v11 Secure Chilton Tirrold VALE Football Youth 11v11 Unsecure Letcombe Blewbury Hinton Bassett / Parva Moulsford Woodcote Sonning East Hisley Upper Stuart Todd Associates planning | policy | strategy | partnership Lower Lambourn Contains National Statistics data © Crown copyright and database right 2023 Contains Ordnance Survey data © Crown copyright and database right 2023 Contains Royal Mail data © Royal Mail copyright and database right 2023