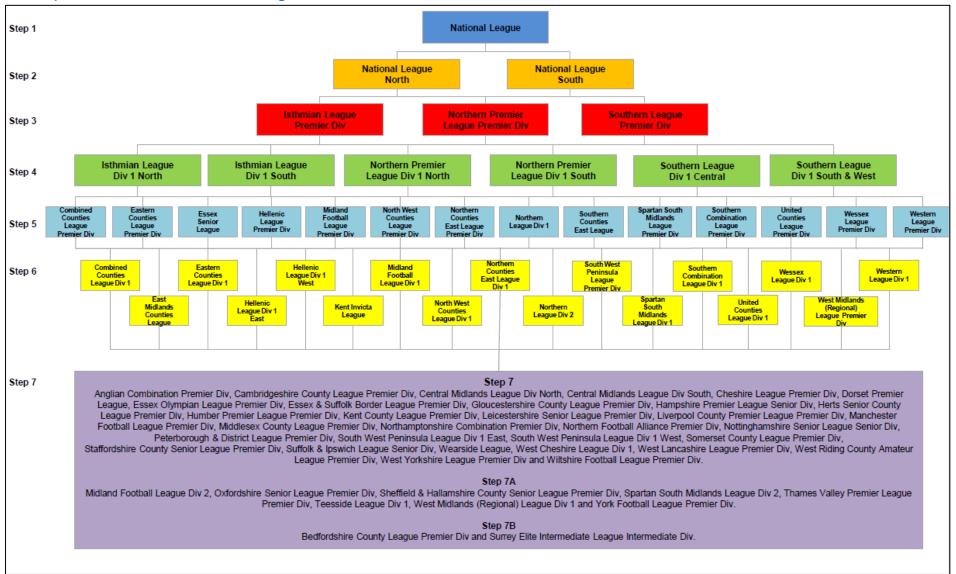

| Co | onter       | nts                                                         |
|----|-------------|-------------------------------------------------------------|
| 1. | CC          | ONTEXT5                                                     |
|    | a)          | Sub-areas and study area5                                   |
|    | b)          | Indices of Multiple Deprivation 2019                        |
|    | (IMD        | ))11                                                        |
|    | c)          | Housing Allocation Sites15                                  |
|    | d)<br>(Seci | Community Use Grass Pitch Locations ure and Unsecure)16     |
|    | e)<br>Gras  | Not Available for Community Use s Pitch Locations17         |
|    | f)          | Grass Pitches (Adult 11v11) 18                              |
|    | g)          | Grass Pitches (Youth 11v11)20                               |
|    | h)          | Grass Pitches (Youth 9v9)21                                 |
|    | i)          | Grass Pitches (Mini 7v7)22                                  |
|    | j)          | Grass Pitches (Mini 5v5)23                                  |
|    | k)<br>Mini  | Grass Pitches Not available (Youth 9v9, 7v7 and Mini 5v5)24 |
|    | I)          | Grass Pitches Key25                                         |

|    | m)         | 3G Pitches36                                    |
|----|------------|-------------------------------------------------|
|    | n)         | (AGPs – water / sand / other based) $.37$       |
|    | o)         | AGP Key38                                       |
|    | p)<br>knov | Ownership / Management (where wn) (Grass)40     |
|    | q)         | Ownership / Management (AGPs)54                 |
|    | r)         | Definitions (Pitch sizes and age groups) 56     |
| 2. | SE         | ECURITY OF USE57                                |
|    | s)         | Secure community use (grass)57                  |
|    | t)         | Unsecure community use (grass)63                |
|    | u)         | No community use (grass)64                      |
|    | v)<br>(San | Secure community use d/Water/Other-based)69     |
|    | w)         | Unsecure community use (3G)69                   |
|    | x)<br>Wat  | Unsecure community use (Sand/er/Other -based)69 |
|    | y)         | Not Available (3G)70                            |
|    | -          |                                                 |

| -            | Not Available (Sand/ Water/Other -<br>d)70                      |
|--------------|-----------------------------------------------------------------|
| aa)          | AGP Dimensions and Opening Times 70                             |
| 3. QI        | JALITY & KEY ISSUES73                                           |
| bb)<br>secui | -(                                                              |
|              | Quality community use (grass, cure)85                           |
| dd)          | Quality Audit Site Visit Notes 86                               |
| ee)          | Cycle Provision 97                                              |
| ff)          | Other key issues99                                              |
| 4. CA        | PACITY 110                                                      |
|              | Carrying capacity community use s) (match equivalents)110       |
| hh)<br>(3G a | Carrying capacity community use and Sand/Water/Other-based) 135 |
| -            | Team Numbers – Sub-Area Summary<br>140                          |

| jj) Team / club names and home grounds                                               | vv) Supply / demand balance                                                | fff) Match equivalent sessions per week                                              |
|--------------------------------------------------------------------------------------|----------------------------------------------------------------------------|--------------------------------------------------------------------------------------|
| 141                                                                                  | community use (secure and unsecure                                         | assumptions for match play and training 270                                          |
| kk) Distance Players Travel 152                                                      | GRASS) – summary by pitch225                                               | ggg) Translating playing pitch calculator                                            |
| II) The Adult Men's Game League                                                      | ww) Supply / demand balance community use (secure and unsecure             | grass pitch numbers to match equivalents by sub-area (based on Scenario 2) 271       |
| mm) The Adult Women's Game League                                                    | GRASS) – summary by sub-area230                                            | hhh) Calculating Residual Capacity                                                   |
| Structure                                                                            | xx) Supply / demand balance                                                | Required to 2041 (grass pitches) – Adult                                             |
| nn) Demand community use (unsecure                                                   | community use (unsecure, no secure): AGPs<br>232                           | (full-size)271  iii) Calculating Residual Capacity Required                          |
| and secure GRASS) 155 oo) Demand community use (unsecure                             | yy) AGP Summary Full Size Equivalent Hours Capacity (Supply), Demand and   | to 2041 (grass pitches) – Youth (7v7 & 9v9)<br>272                                   |
| and secure GRASS) – summary by pitch . 203                                           | Balance by Sub-Area (unsecure, no secure)                                  | jjj) Calculating Residual Capacity                                                   |
| pp) Demand community use (unsecure and secure GRASS) – summary by sub-area           | zz) Grass Pitches and AGP Pitches (and                                     | Required to 2041 (grass pitches) – Mini<br>Soccer (5v5)272                           |
| 211                                                                                  | Capacity) in the Pipeline236                                               | kkk) Numeric Summary of 3G Pitch                                                     |
| qq) Demand community use (unsecure and secure AGPs)212                               | <ul><li>aaa) Using Over and Under Play Figures</li><li>250</li></ul>       | Supply / Demand and Future Provision 274  III) Impact of Social, Informal and Small- |
| rr) Catchment Areas – 20 minute peak drive-time from secure and unsecure             | bbb) Closed pitches251                                                     | sided Games Demand on 3G during Peak                                                 |
| community use 3G pitches214                                                          | ccc) Displaced, unmet, aspirational demand252                              | Period                                                                               |
| ss) Catchment Areas – 20 minute drive-<br>time from secure and unsecure community    | ddd) Clubs' Future Plans257                                                | provision required to 2041 278                                                       |
| use Sand/Water-based pitches215                                                      | eee) Playing Pitch Calculator260                                           | nnn) Additional capacity introduced by improving "poor" quality grass pitches to     |
| tt) Catchment Areas – 5.5km / 3.4 miles / 20 min average cycle radius catchment from | North Sub-Area262                                                          | "standard" quality279                                                                |
| pitches (grass pitches)216                                                           | Dalton Barracks Housing Allocation (c.1,200 dwellings) Error! Bookmark not | ooo) Additional capacity introduced by improving "poor" quality grass pitches        |
| uu) Catchment Areas – 5.5km / 3.4 miles                                              | defined.                                                                   | (secure and unsecure) to "standard" quality                                          |
| / 20 min average cycle radius catchment from pitches (AGPs) 222                      | South Sub-Area264                                                          | (summary, and impact on additional pitches required)284                              |
|                                                                                      | West Sub-Area269                                                           | required/204                                                                         |

| ppp) Additional capacity introduced by improving "standard" and "poor" quality grass pitches to "good" quality                                                                            |  |
|-------------------------------------------------------------------------------------------------------------------------------------------------------------------------------------------|--|
| qqq) Additional capacity introduced by improving "standard" and "poor" quality grass pitches (secure and unsecure) to "good" quality (summary, and impact on additional pitches required) |  |
| rrr) Additional matches capacity introduced by additional supply of 3G and grass pitches (pipeline projects) 290                                                                          |  |
| sss) Testing Scenarios292                                                                                                                                                                 |  |