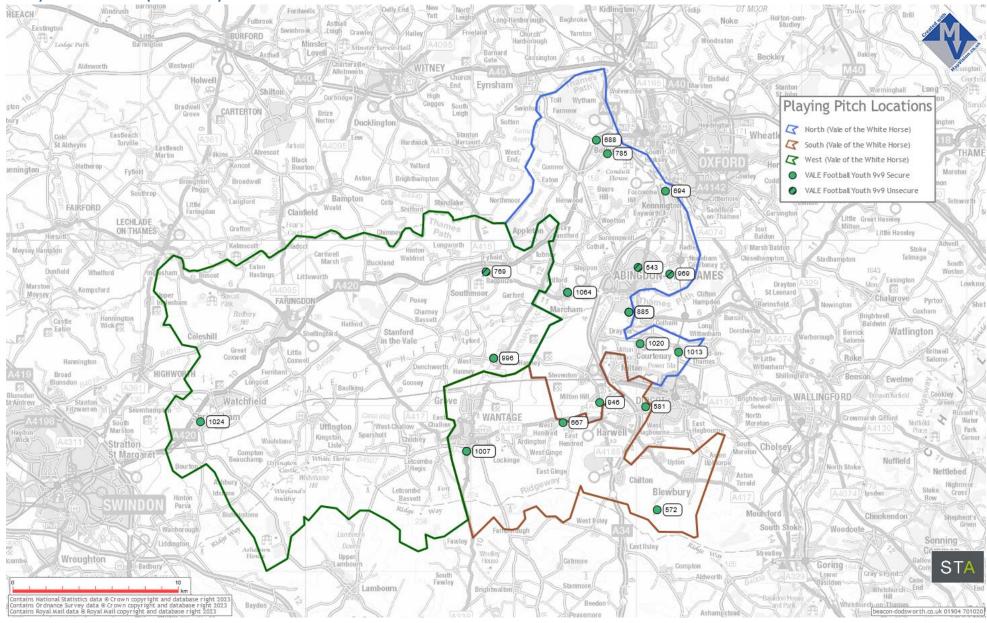

LE Football Mini Soccer 7v7 Not avail for com use VALE Football Youth 9v9 Not avail for com use VALE Football Youth 11v11 Not avail com use Solwel North Water South Moreton Uffington Park Hendred Sparsholt Corner . Mai St Margaret Lockinge Nuffield Letcombe Nettlebed Tirrold Stoke Cross Letcombe Blewbury // lpsden Row Hinton Bassett Parva Moulsford Woodcote Sonning East Hisley Upper Stuart Todd Associates planning | policy | strategy | partnership Lower Lambourn Contains National Statistics data © Crown copyright and database right 2023 Contains Ordnance Survey data © Crown copyright and database right 2023 Contains Royal Mail data © Royal Mail copyright and database right 2023

#### f) Grass Pitches (Adult 11v11)





# **Grass Pitches (Youth 11v11)**



### h) Grass Pitches (Youth 9v9)



## i) Grass Pitches (Mini 7v7)



## j) Grass Pitches (Mini 5v5)



#### k) Grass Pitches Not available (Youth 9v9, Mini 7v7 and Mini 5v5) HEEACH Eastington Swinbrook Leigh Crawley Lodge Park Loyell Beckley Aldsworth Elsfield Eynsham End Worminghall Shilton Playing Pitch Locations CARTERTON Brize Ducklington Sutton North (Vale of the White Horse) Eastleach Wheat Hardwick St Aldwyns Turville South (Vale of the White Horse) Eastleach Martin Alvescot 802 End, West (Vale of the White Horse) Hatherop Yelford 651 enington Fyfield VALE Football Mini Soccer 5v5 Not avail for com use Broadwell Poggs VALE Football Mini Soccer 7v7 Not avail for com use Southrop Hillo Bampton Little VALE Football Youth 9v9 Not avail for comuse FAIRFORD, Clanfield LECHLADE Milton Little Haseley Grafton ON THAMES Bald