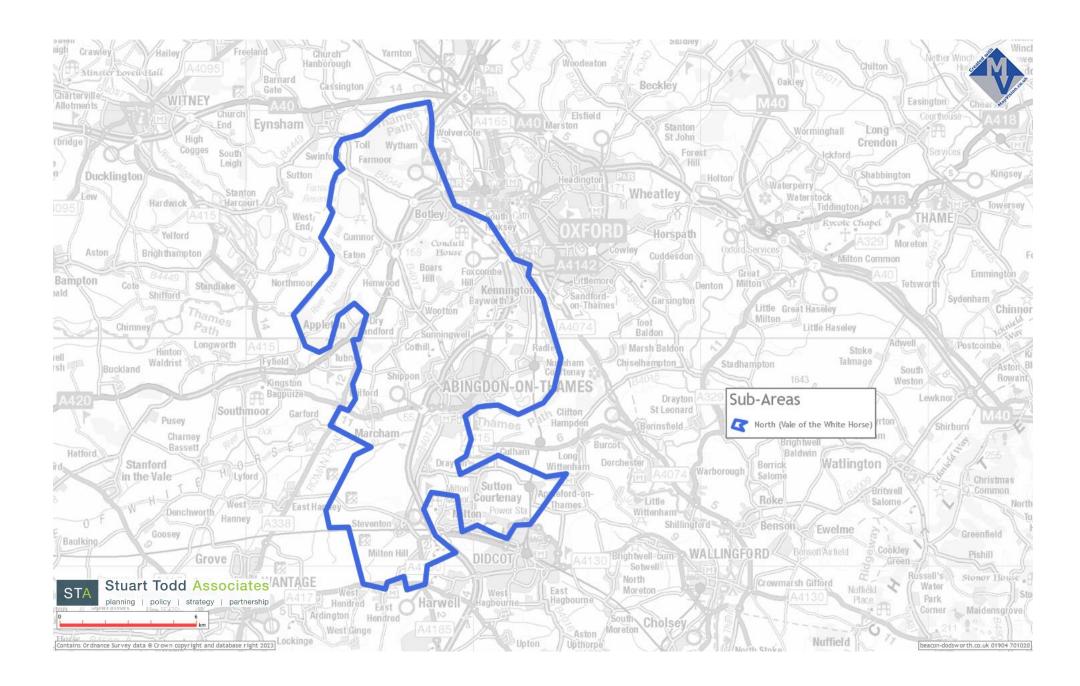

# 1. CONTEXT

a) Sub-areas and study area

b) Indices of Multiple Deprivation 2019 (IMD)

c) Housing Allocation Sites // Chartervilles WITNEY Eynsham A40 Marston End Stanton Shilton St John Forest Brize Ducklington Sutton Waterperry Eastleach Wheatley 3 Waterstock Turville Eastleach Martin Black Bourton Yelford Moreton Fyfield Aston Broadwell Poggs Bampton Little Clanfield Faringdon on-Thames Little Great Haseley Grafton ON THAMES Little Haseley Marsh Baldon Stoke Carswell Marsh Talmage " Waldrist South Weston ABINGDON-ON-Littleworth Mon Easington St Leonard Chalgrove Pusey Development Plan Housing Allocations Bassett North (Vale of the White Horse) in the Vale South (Vale of the White Horse) Coxwell West (Vale of the White Horse) Grove Airfield Watchfield Neighbourhood Plan Allocations (Vale) Vale Strategic Housing Allocations South Uffington, West Challow Marston Hendred East Harwell Sparsholt Kingston. Stratton Lisle West Ginge Compton St Margaret Wilte Horse Lockinge Nuffield North Stoke Nettlebed Aston Chilton Tirrold Letcombe Fort Blewbury Bassett Parva Ridge . Way Checkendon' South Stoke Woodcote Sonning East lisley Streatley Upper Lambour Stuart Todd Associates planning | policy | strategy | partnership] Contains Ordnance Survey data @ Crown copyright and database right 2023