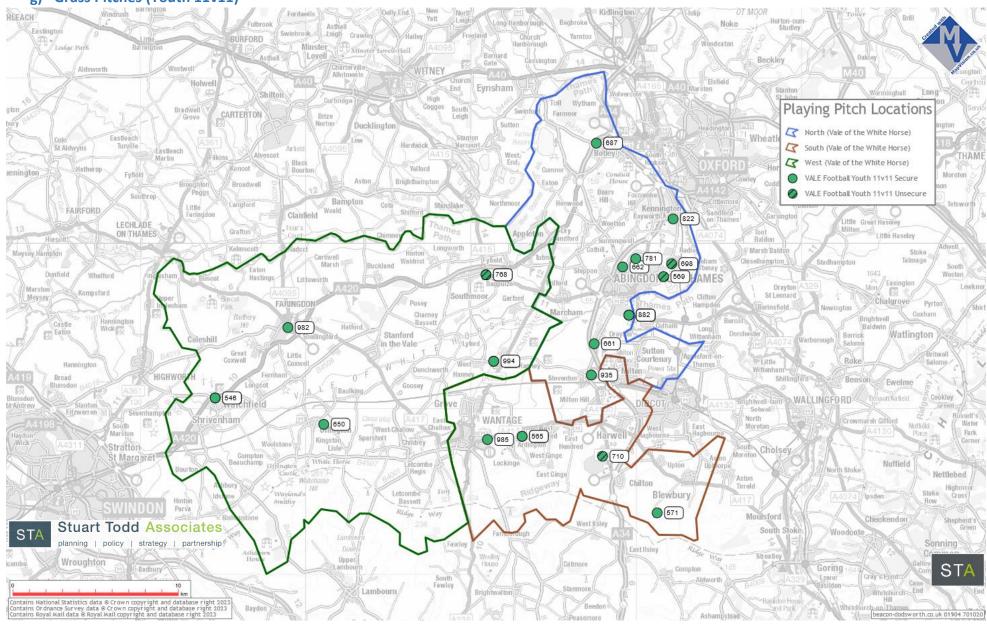

avail for com use Coxwell mington VALE Football Mini Soccer 7v7 Not avail for com use VALE Football Youth 9v9 Not avail for com use VALE Football Youth 11v11 Not avail com use Solwel North Water South Moreton Uffington Park Hendred Sparsholt Corner . Mai St Margaret Lockinge Nuffield Letcombe Nettlebed Tirrold Stoke Cross Letcombe Blewbury // lpsden Row Hinton Bassett Parva Moulsford Woodcote Sonning East Hisley Upper Stuart Todd Associates planning | policy | strategy | partnership Lower Lambourn Contains National Statistics data © Crown copyright and database right 2023 Contains Ordnance Survey data © Crown copyright and database right 2023 Contains Royal Mail data © Royal Mail copyright and database right 2023

#### f) Grass Pitches (Adult 11v11)





# **Grass Pitches (Youth 11v11)**



### h) Grass Pitches (Youth 9v9)



## i) Grass Pitches (Mini 7v7)



## j) Grass Pitches (Mini 5v5)



#### k) Grass Pitches Not available (Youth 9v9, Mini 7v7 and Mini 5v5) HEEACH Eastington Swinbrook Leigh Crawley Lodge Park Loyell Beckley Aldsworth Elsfield Eynsham End Worminghall Shilton Playing Pitch Locations CARTERTON Brize Ducklington Sutton North (Vale of the White Horse) Eastleach Wheat Hardwick St Aldwyns Turville South (Vale of the White Horse) Eastleach Martin Alvescot 802 End, West (Vale of the White Horse) Hatherop Yelford 651 enington Fyfield VALE Football Mini Soccer 5v5 Not avail for com use Broadwell Poggs VALE Football Mini Soccer 7v7 Not avail for com use Southrop Hillo Bampton Little VALE Football Youth 9v9 Not avail for comuse FAIRFORD, Clanfield LECHLADE Milton L