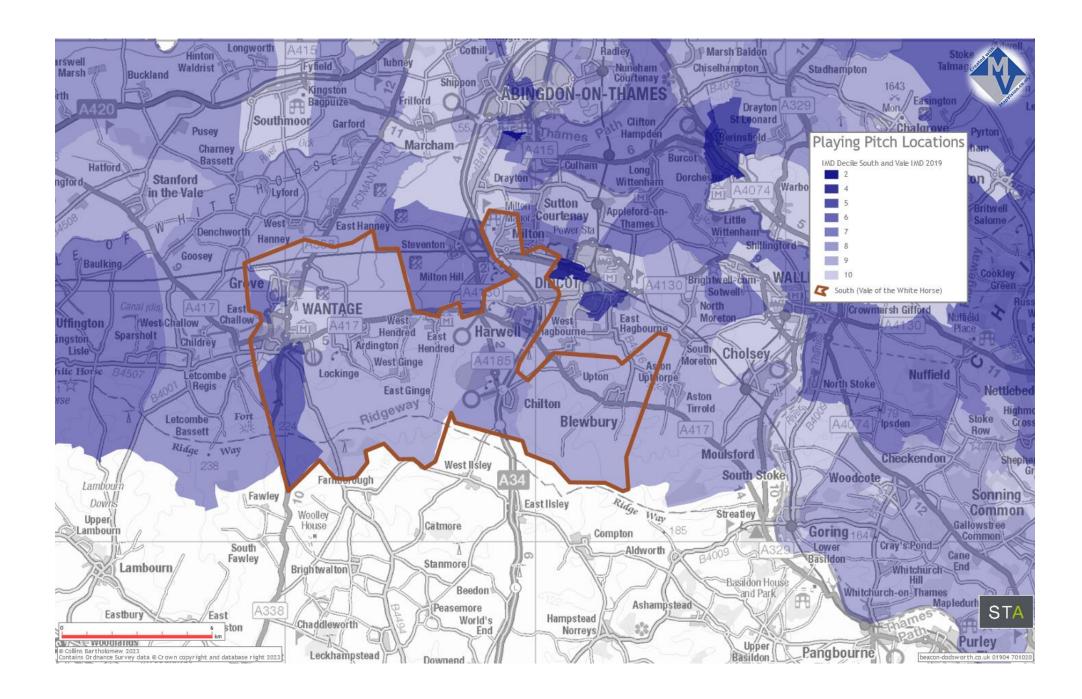

-----------------------------------------------------------------------------------------------------------------|--|
| qqq) Additional capacity introduced by improving "standard" and "poor" quality grass pitches (secure and unsecure) to "good" quality (summary, and impact on additional pitches required) |  |
| rrr) Additional matches capacity introduced by additional supply of 3G and grass pitches (pipeline projects) 290                                                                          |  |
| sss) Testing Scenarios292                                                                                                                                                                 |  |

# 1. CONTEXT

a) Sub-areas and study area











b) Indices of Multiple Deprivation 2019 (IMD)







c) Housing Allocation Sites // Chartervilles WITNEY Eynsham A40 Marston End Stanton Shilton St John Forest Brize Ducklington Sutton Waterperry Eastleach Wheatley 3 Waterstock Turville Eastleach Martin Black Bourton Yelford Moreton Fyfield Aston Broadwell Poggs Bampton Little Clanfield Faringdon on-Thames Little Great Haseley Grafton ON THAMES Little Haseley Marsh Baldon Stoke Carswell Marsh Talmage " Waldrist South Weston ABINGDON-ON-Littleworth Mon Easington St Leonard Chalgrove Pusey Development Plan Housing Allocations Bassett North (Vale of the White Horse) in the Vale South (Vale of the White Horse) Coxwell West (Vale of the White Horse) Grove Airfield Watchfield Neighbourhood Plan Allocations (Vale) Vale Strategic Housing Allocations South Uffington, West Challow Marston Hendred