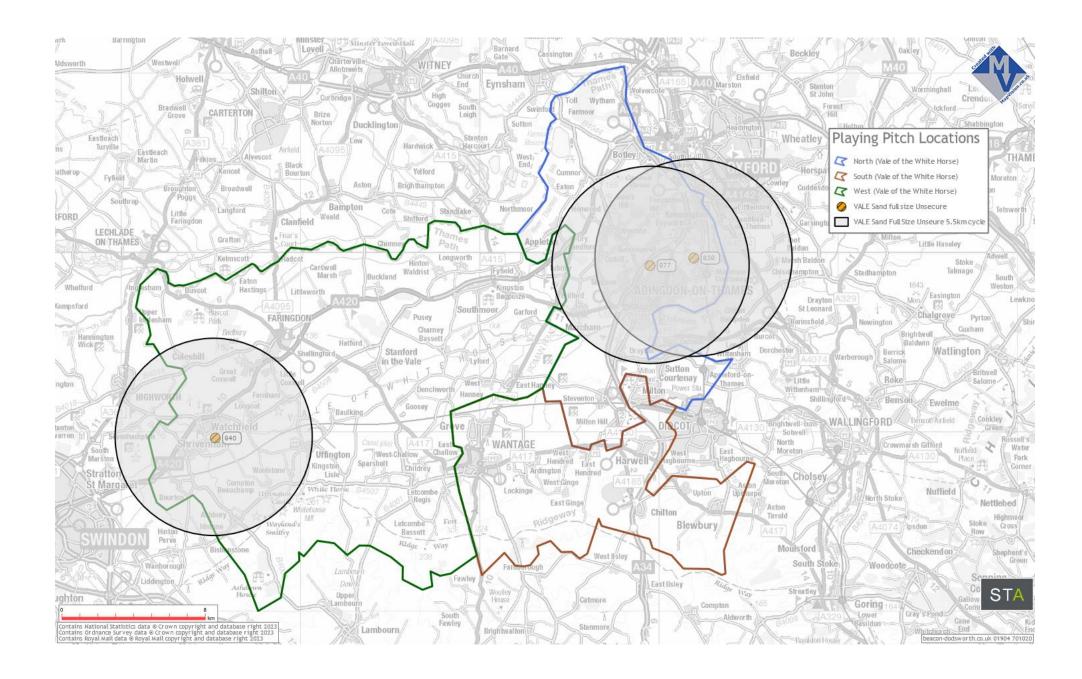

Ewelme Baulking WALLINGFORD Benson Airfield Watchfield Shrivenham WANTAGE North Eas Crowmarsh Gifford 989 Water South Moreton Uffington West Challow Park Marston Hendr Sparsholt Kingston Woolstone Ardington Lisle St Margaret Beauchamp Liffington White Horse Castle 261 Lockinge Nuffield Letcombe Regis Nettlebed East Gin Whitehorse Aston Tirrold Wayland's Letcombe Ipsden Cross Bassett Parva Ridge Way Moulsford Checkendon Shepherd's Green West II sley South Stoke Woodcote STA Eastlisley Streatley Upper Catmore Goring Compton Contains National Statistics data ⊚ Crown copyright and database right 2023 Contains Of dhanes Survey data ⊚ Crown copyright and database right 2023 Contains Royal Mail data ⊝ Royal Mail copyright and database right 2023 Lower Fawley beacon-dodsworth.co.uk 01904 701020



# COMPARING SUPPLY & DEMAND

ww) Supply / demand balance community use (secure and unsecure GRASS) – summary by pitch

| Sub-area | Pitch Name                              | Security of community use | Pitch Size and Type  | Match equivalents for pitch (TOTAL) | Pitch Carrying<br>Capacity | Capacity<br>available<br>(green) / over<br>use (red) for<br>pitch |
|----------|-----------------------------------------|---------------------------|----------------------|-------------------------------------|----------------------------|-------------------------------------------------------------------|
|          | ABINGDON UNITED FOOTBALL CLUB 1         |                           | Adult Football       | 3                                   | 1                          | -2