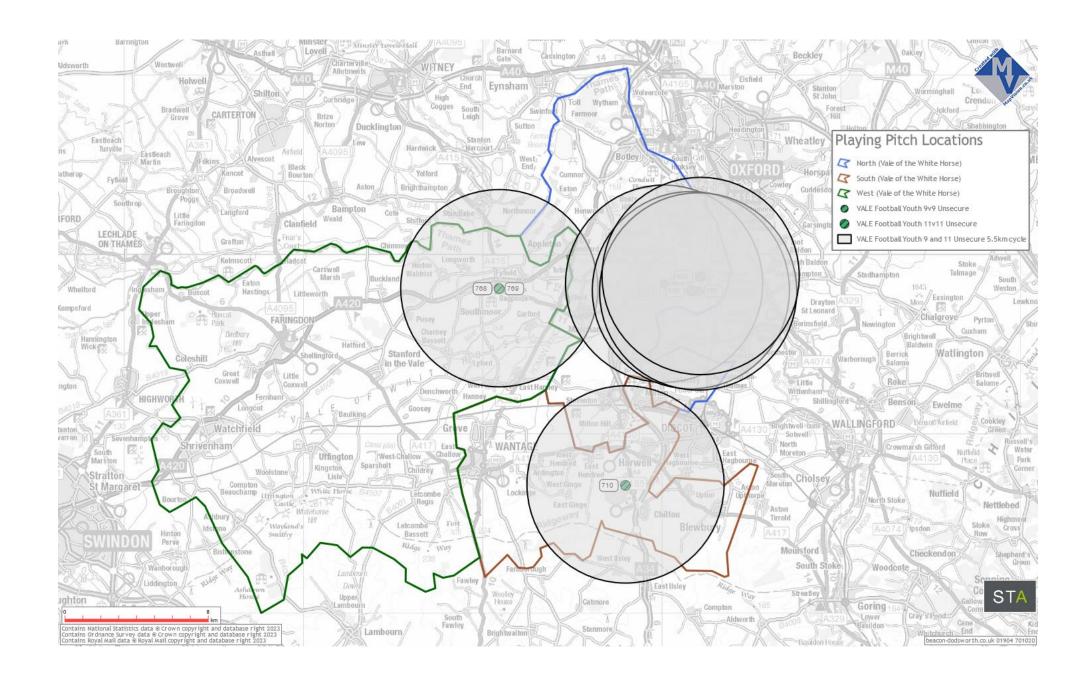

Secure 5.5km cycle Tetsworth Langford Little RD. Clanfield Faringdon Little Great Haseley Milton Little Haseley LECHLADE Grafton ON THAMES Stoke Stadhampton Talmage South Weston Whelford Mon Easington Lewkno Drayton psford Chalgrove St Leonard Brightwell Baldwin Wick Watlington Salome on Benson Ewelme WALLINGFORD Benson Airfield on en Crowmarsh Gifford 865 Water Park Nuffield Nettlebed Aston Tirrold Cross Moulsford Checkendon Shepherd's Green West IIsley South Stoke Woodcote STA Eastlisley Upper Catmore Goring Compton Contains National Statistics data ⊚ Crown copyright and database right 2023 Contains Of dhanes Survey data ⊚ Crown copyright and database right 2023 Contains Royal Mail data ⊝ Royal Mail copyright and database right 2023 Lower Fawley beacon-dodsworth.co.uk 01904 701020











vv) Catchment Areas – 5.5km / 3.4 miles / 20 min average cycle radius catchment from pitches (AGPs) Minster Lovell Beckley Cassington Esfield Eynsham End Stanton Worminghall Shilton. St John Curbridge Crendon Cogges lckford-Bradwell CARTERTON Grove **Playing Pitch Locations** Ducklington Sutton Wheatley Eastleach Turville Hardwick North (Vale of the White Horse) Eastleach Alvescot South (Vale of the White Horse) End, Kencot Yelford Fyfield West (Vale of the White Horse) Aston Brighthampton Cuddesdo Broadwell VALE 3G full size Unsecure Poggs Southrop Bampton Northmo VALE 3G small Unsecure Langford Standlake Little RD. Clanfield Faringdon VALE 3G Full Size Unsecure 5.5km cycle LECHLADE Grafton VALE 3G Small Unsecure 5.5km cycle ON THAMES Baldon Kelmscat Marsh Baldon Stoke Carswell Mars