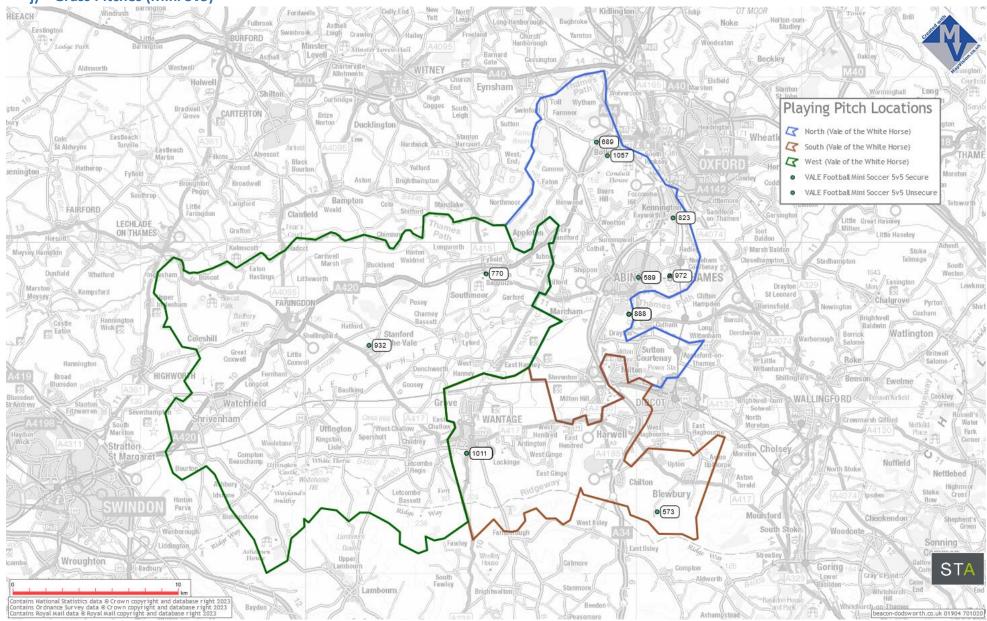

h 9v9 Not avail for com use VALE Football Youth 11v11 Not avail com use Solwel North Water South Moreton Uffington Park Hendred Sparsholt Corner . Mai St Margaret Lockinge Nuffield Letcombe Nettlebed Tirrold Stoke Cross Letcombe Blewbury // lpsden Row Hinton Bassett Parva Moulsford Woodcote Sonning East Hisley Upper Stuart Todd Associates planning | policy | strategy | partnership Lower Lambourn Contains National Statistics data © Crown copyright and database right 2023 Contains Ordnance Survey data © Crown copyright and database right 2023 Contains Royal Mail data © Royal Mail copyright and database right 2023

#### f) Grass Pitches (Adult 11v11)





# **Grass Pitches (Youth 11v11)**



### h) Grass Pitches (Youth 9v9)



## i) Grass Pitches (Mini 7v7)



## j) Grass Pitches (Mini 5v5)



#### k) Grass Pitches Not available (Youth 9v9, Mini 7v7 and Mini 5v5) HEEACH Eastington Swinbrook Leigh Crawley Lodge Park Loyell Beckley Aldsworth Elsfield Eynsham End Worminghall Shilton Playing Pitch Locations CARTERTON Brize Ducklington Sutton North (Vale of the White Horse) Eastleach Wheat Hardwick St Aldwyns Turville South (Vale of the White Horse) Eastleach Martin Alvescot 802 End, West (Vale of the White Horse) Hatherop Yelford 651 enington Fyfield VALE Football Mini Soccer 5v5 Not avail for com use Broadwell Poggs VALE Football Mini Soccer 7v7 Not avail for com use Southrop Hillo Bampton Little VALE Football Youth 9v9 Not avail for comuse FAIRFORD, Clanfield LECHLADE Milton Little Haseley Grafton ON THAMES Baldon W Marsh Baldon Meysey Hampton 827 Stoke Carswell Marsh Talmage 95