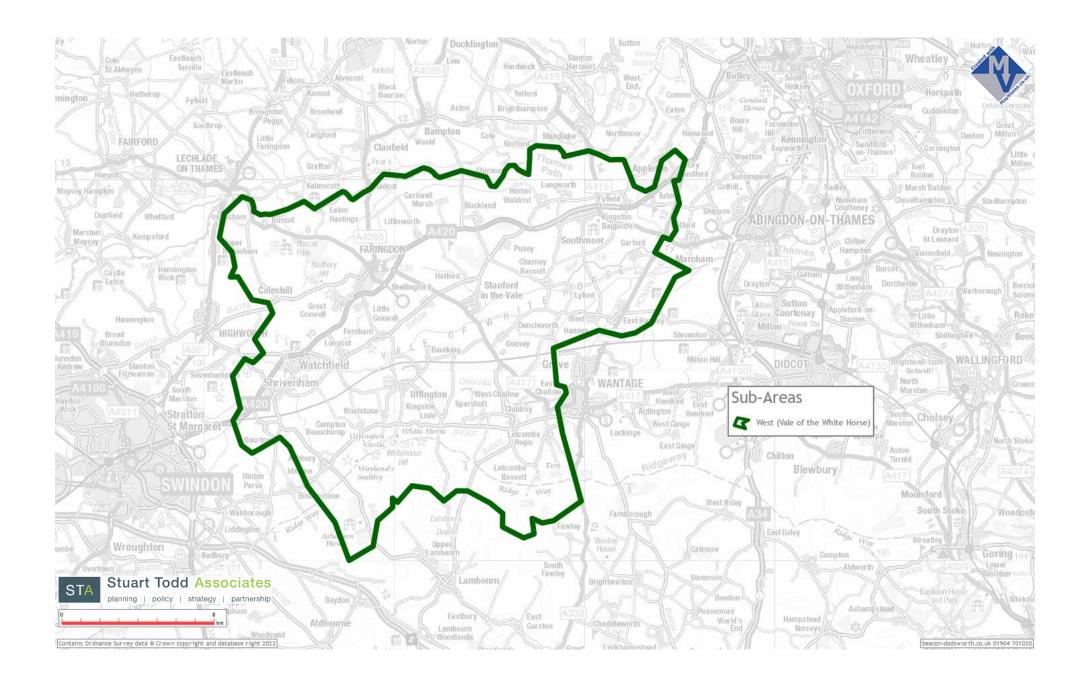

# 1. CONTEXT

a) Sub-areas and study area

b) Indices of Multiple Deprivation 2019 (IMD)

c) Housing Allocation Sites // Chartervilles WITNEY Eynsham A40 Marston End Stanton Shilton St John Forest Brize Ducklington Sutton Waterperry Eastleach Wheatley 3 Waterstock Turville Eastleach Martin Black Bourton Yelford Moreton Fyfield Aston Broadwell Poggs Bampton Little Clanfield Faringdon on-Thames Little Great Haseley Grafton ON THAMES Little Haseley Marsh Baldon Stoke Carswell Marsh Talmage " Waldrist South Weston ABINGDON-ON-Littleworth Mon Easington St Leonard Chalgrove Pusey Development Plan Housing Allocations Bassett North (Vale of the White Horse) in the Vale South (Vale of the White Horse) Coxwell West (Vale of the White Horse) Grove Airfield Watchfield Neighbourhood Plan Allocations (Vale) Vale Strategic Housing Allocations South Uffington, West Challow Marston Hendred East Harwell Sparsholt Kingston. Stratton Lisle West Ginge Compton St Margaret Wilte Horse Lockinge Nuffield North Stoke Nettlebed Aston Chilton Tirrold Letcombe Fort Blewbury Bassett Parva Ridge . Way Checkendon' South Stoke Woodcote Sonning East lisley Streatley Upper Lambour Stuart Todd Associates planning | policy | strategy | partnership] Contains Ordnance Survey data @ Crown copyright and database right 2023