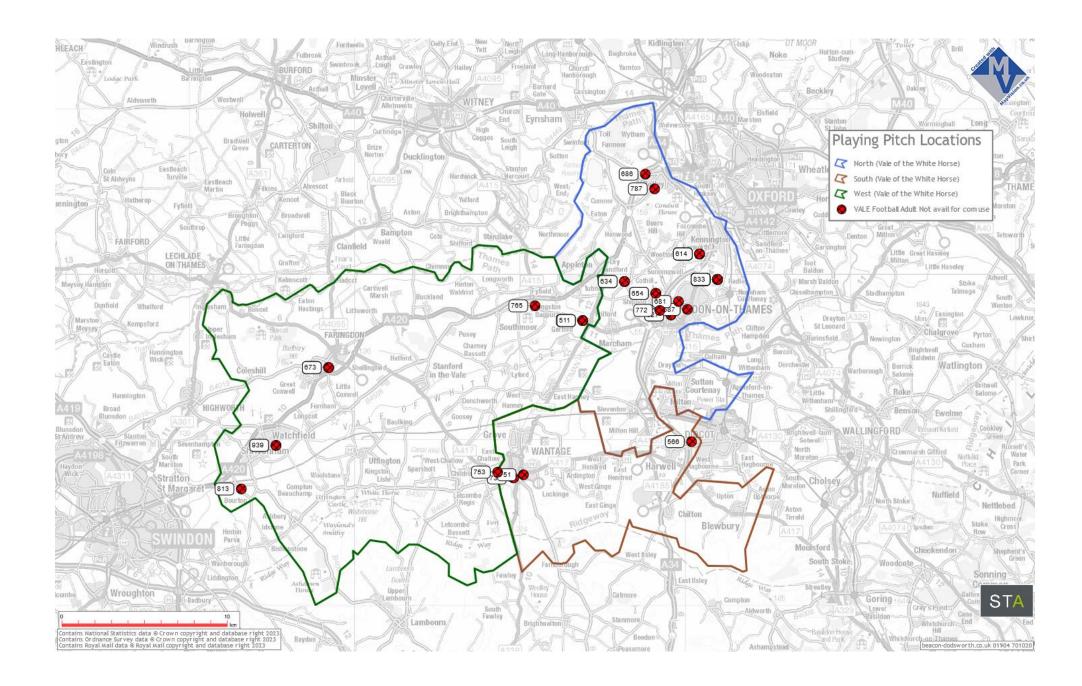

#### e) Not Available for Community Use Grass Pitch Locations Park Barnard Gate Aldsworth Eynsham Worminghall CARTERTON Leigh Ducklington Norton-Wheatley Hardwick S Martin Black Horspath Bourton Fyfield Moreton Aston Broadwell Southrop Bampton Little IRFORD Little Great Haseley LECHLADE Toot ON THAMES Baldon Carswell Marsh Playing Pitch Locations North (Vale of the White Horse) Kempsford Pusey South (Vale of the White Horse) West (Vale of the White Horse) Wick Stanford VALE Football Adult Not avail for com use in the Vale Great Little VALE Football Mini Soccer 5v5 Not avail for com use Coxwell mington VALE Football Mini Soccer 7v7 Not avail for com use VALE Football Youth 9v9 Not avail for com use VALE Football Youth 11v11 Not avail com use Solwel North Water South Moreton Uffington Park Hendred Sparsholt Corner . Mai St Margaret Lockinge Nuffield Letcombe Nettlebed Tirrold Stoke Cross Letcombe Blewbury // lpsden Row Hinton Bassett Parva Moulsford Woodcote Sonning East Hisley Upper Stuart Todd Associates planning | policy | strategy | partnership Lower Lambourn Contains National Statistics data © Crown copyright and database right 2023 Contains Ordnance Survey data © Crown copyright and database right 2023 Contains Royal Mail data © Royal Mail copyright and database right 2023