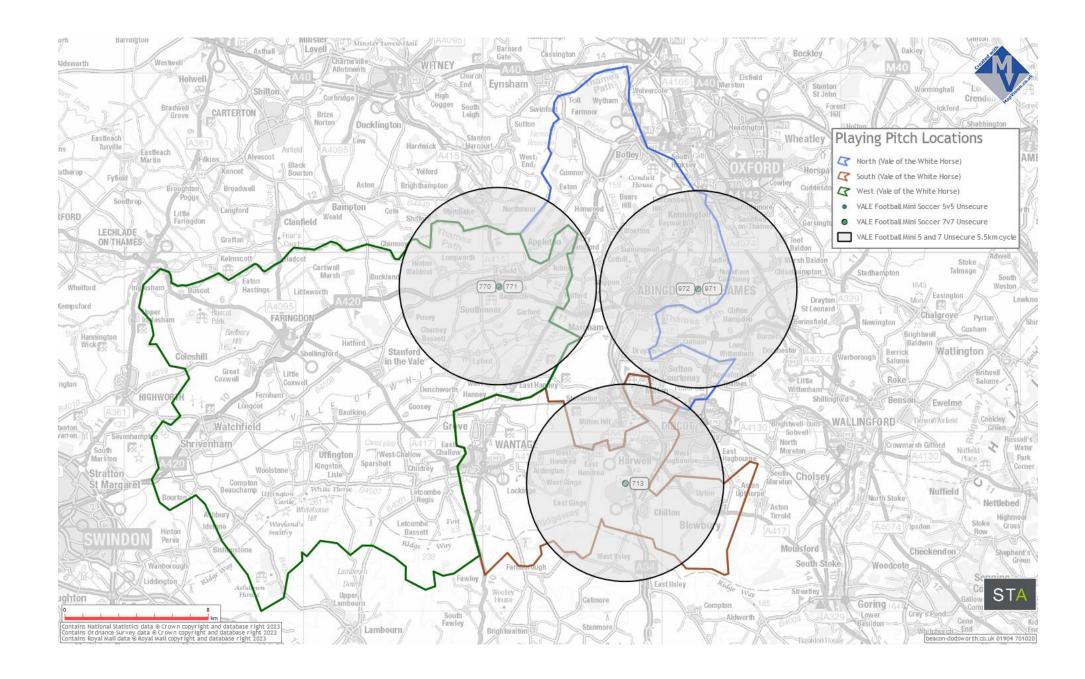

ure 5.5km cycle Tetsworth Langford Little RD. Clanfield Faringdon Little Great Haseley Milton Little Haseley LECHLADE Grafton ON THAMES Stoke Stadhampton Talmage South Weston Whelford Mon Easington Lewkno Drayton psford Chalgrove St Leonard Brightwell Baldwin Wick Watlington Salome on Benson Ewelme WALLINGFORD Benson Airfield on en Crowmarsh Gifford 865 Water Park Nuffield Nettlebed Aston Tirrold Cross Moulsford Checkendon Shepherd's Green West IIsley South Stoke Woodcote STA Eastlisley Upper Catmore Goring Compton Contains National Statistics data ⊚ Crown copyright and database right 2023 Contains Of dhanes Survey data ⊚ Crown copyright and database right 2023 Contains Royal Mail data ⊝ Royal Mail copyright and database right 2023 Lower Fawley beacon-dodsworth.co.uk 01904 701020











vv) Catchment Areas – 5.5km / 3.4 miles / 20 min average cycle radius catchment from pitches (AGPs) Minster Lovell Beckley Cassington Esfield Eynsham End Stanton Worminghall Shilton. St John Curbridge Crendon Cogges lckford-Bradwell CARTERTON Grove **Playing Pitch Locations** Ducklington Sutton Wheatley Eastleach Turville Hardwick North (Vale of the White Horse) Eastleach Alvescot South (Vale of the White Horse) End, Kencot Yelford Fyfield West (Vale of the White Horse) Aston Brighthampton Cuddesdo Broadwell VALE 3G full size Unsecure Poggs Southrop Bampton Northmo VALE 3G small Unsecure Langford Standlake Little RD. Clanfield Faringdon VALE 3G Full Size Unsecure 5.5km cycle LECHLADE Grafton VALE 3G Small Unsecure 5.5km cycle ON THAMES Baldon Kelmscat Marsh Baldon Stoke Carswell Marsh Wa