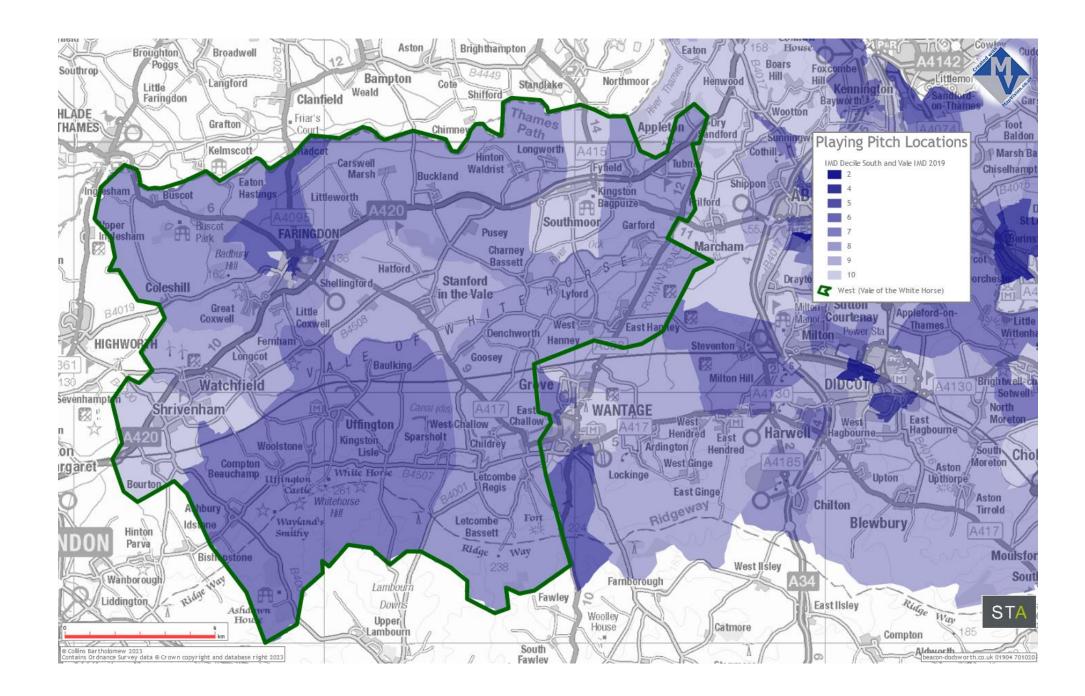

-------------------------------------------------------------------------------------------------------------------|--|
| qqq) Additional capacity introduced by improving "standard" and "poor" quality grass pitches (secure and unsecure) to "good" quality (summary, and impact on additional pitches required) |  |
| rrr) Additional matches capacity introduced by additional supply of 3G and grass pitches (pipeline projects) 290                                                                          |  |
| sss) Testing Scenarios292                                                                                                                                                                 |  |

# 1. CONTEXT

a) Sub-areas and study area











b) Indices of Multiple Deprivation 2019 (IMD)







c) Housing Allocation Sites // Chartervilles WITNEY Eynsham A40 Marston End Stanton Shilton St John Forest Brize Ducklington Sutton Waterperry Eastleach Wheatley 3 Waterstock Turville Eastleach Martin Black Bourton Yelford Moreton Fyfield Aston Broadwell Poggs Bampton Little Clanfield Faringdon on-Thames Little Great Haseley Grafton ON THAMES Little Haseley Marsh Baldon Stoke Carswell Marsh Talmage " Waldrist South Weston ABINGDON-ON-Littleworth Mon Easington St Leonard Chalgrove Pusey Development Plan Housing Allocations Bassett North (Vale of the White Horse) in the Vale South (Vale of the White Horse) Coxwell West (Vale of the White Horse) Grove Airfield Watchfield Neighbourhood Plan Allocations (Vale) Vale Strategic Housing Allocations South Uffington, West Challow Marston Hendre