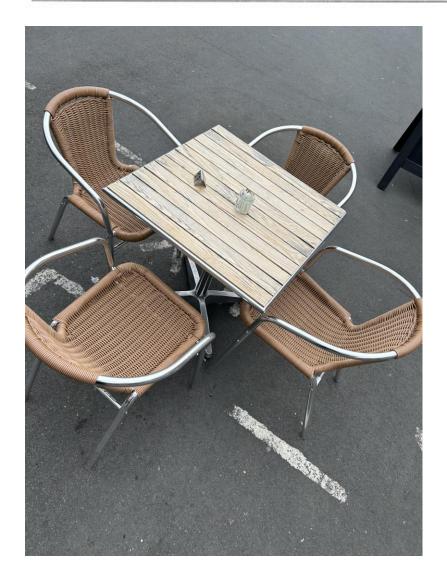

# SECTION 6: FURNITURE TO BE PLACED ON THE HIGHWAY Please provide a description of the furniture you propose to place on the highway – including number of tables, number of chairs, and details of the barriers being used to separate the licensed areas from the rest of the highway. B FOCN X FOCM SQUARE WOUGH TARLES H BOLERIO METAL CHARS AT FACH TARLES WOODEN PLANTEN 1.5 METHE LONG, GOCM HIGM, LOCAWING (OMANING ALOWERS) Do you intend to alter any of the building and/or frontage to accommodate this proposal? If YES, please give details: SECTION 7: CONTACT DETAILS FOR CORRESPONDENCE (NB feave blank if same as applicant) Title: First name(s): Surname: Phone (daytime): Phone (Mobile):