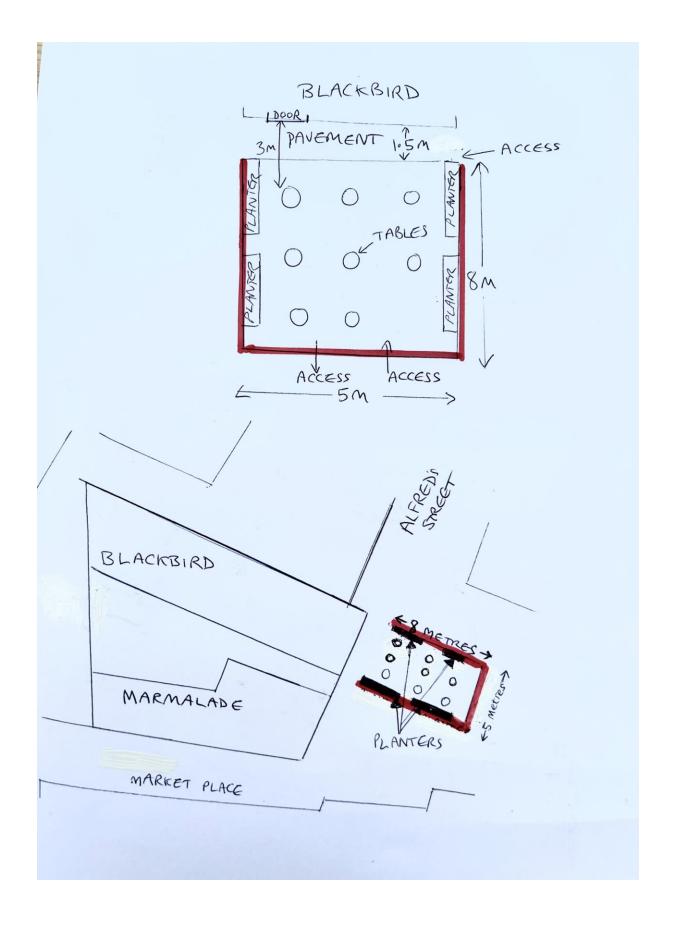

### SECTION 3: AREA OF HIGHWAY PROPOSED TO BE USED

Please provide a brief description of the area of the highway to which this application relates (NB you are also required to submit a plan with this application, see section 8)

AREA IMMEDIATELY OUTSIDE THE FRONT OF THE SHOP

# SECTION 6: FURNITURE TO BE PLACED ON THE HIGHWAY Please provide a description of the furniture you propose to place on the highway – including number of tables, number of chairs, and details of the barriers being used to separate the licensed areas from the rest of the highway. B FOCN X FOCM SQUARE WOUGH TARLES H BOLERIO METAL CHARS AT FACH TARLES WOODEN PLANTEN 1.5 METHE LONG, GOCM HIGM, LOCAWING (OMANING ALOWERS) Do you intend to alter any of the building and/or frontage to accommodate this proposal? If YES, please give details: SECTION 7: CONTACT DETAILS FOR CORRESPONDENCE (NB feave blank if same as applicant) Title: First name(s): Surname: Phone (daytime): Phone (Mobile):